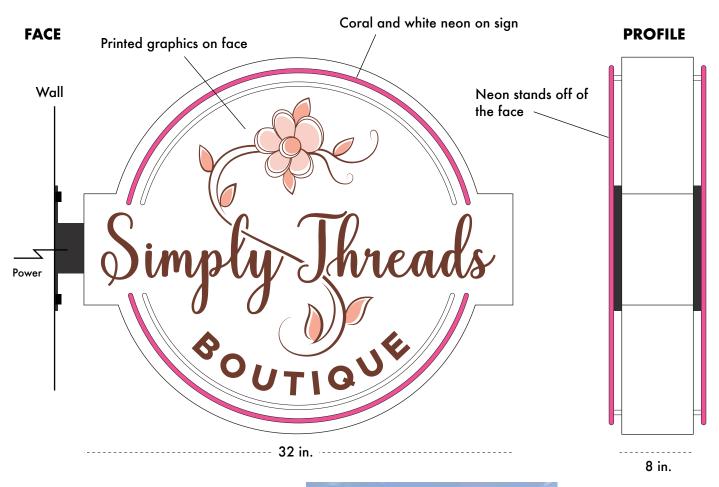

#### PERMIT

SIGN DESIGN: Beautiful, double-sided neon blade sign. Coral and white neon illuminated the sign. All-aluminum construction. Powdercoated gloss white for the finest finish.

**APPROXIMATE LOCATION/SCALE** 