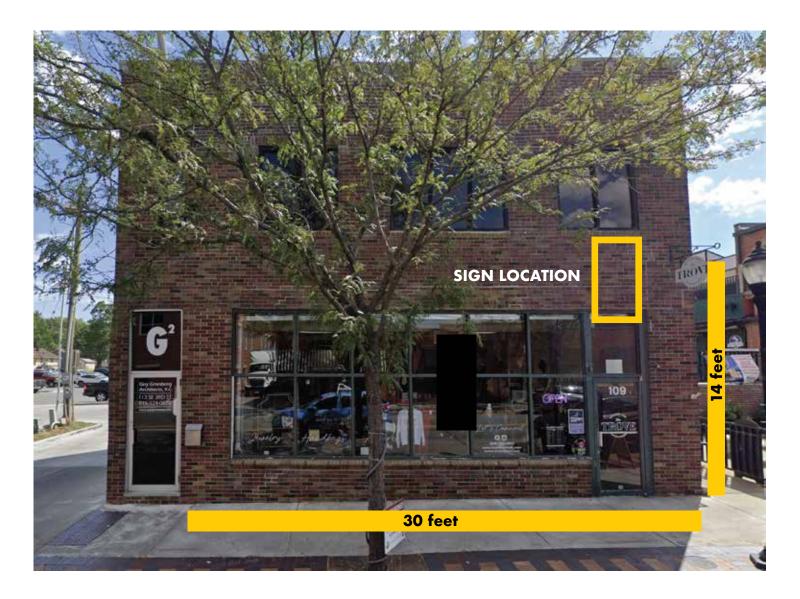

## PERMIT

**BUILDING DIMENSIONS/SIGN LOCATION: 109 SE Third Street, LSMO 64063** 

North facade: 420 sq. feet Sign dimension: 6 sq. feet

All illustrations, concepts and descriptions are the property of Fossil Forge ©