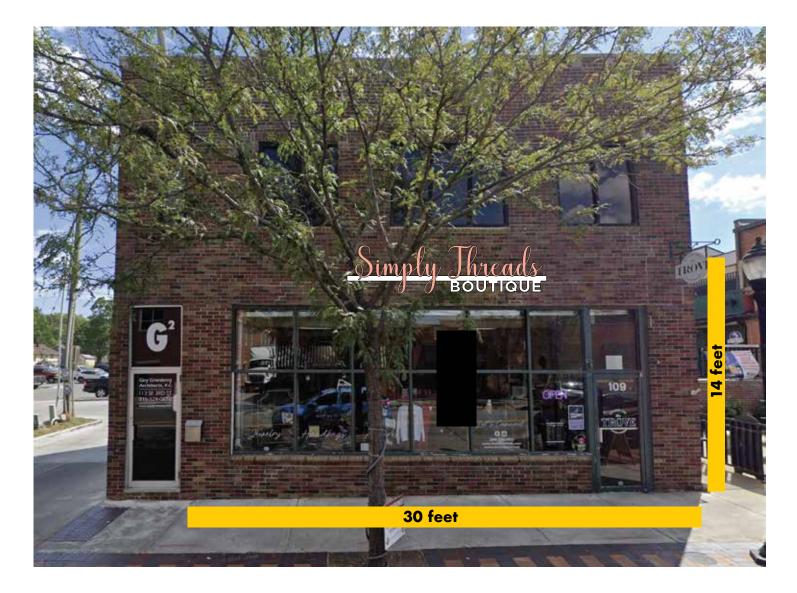

# PERMIT

**BUILDING DIMENSIONS/SIGN LOCATION: 109 SE Third Street, LSMO 64063** 

North facade: 420 sq. feet

Sign dimension: 36 sq. feet

All illustrations, concepts and descriptions are the property of Fossil Forge  $\ensuremath{\mathbb{C}}$