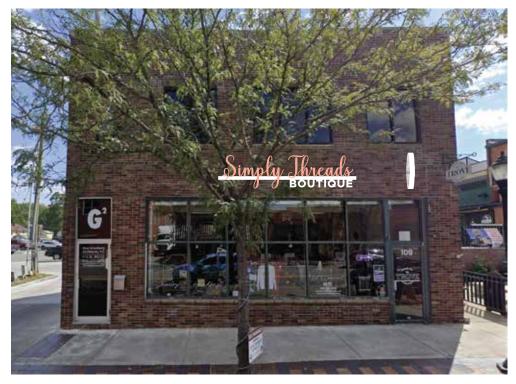

### PERMIT

SIGN DESIGN: Clean and bright wall sign made from .25 aluminum plate. Sign letters are powdercoated for the best durability.

Sign is stud-mounted to brick

### **APPROXIMATE LOCATION/SCALE**

All illustrations, concepts and descriptions are the property of Fossil Forge ©