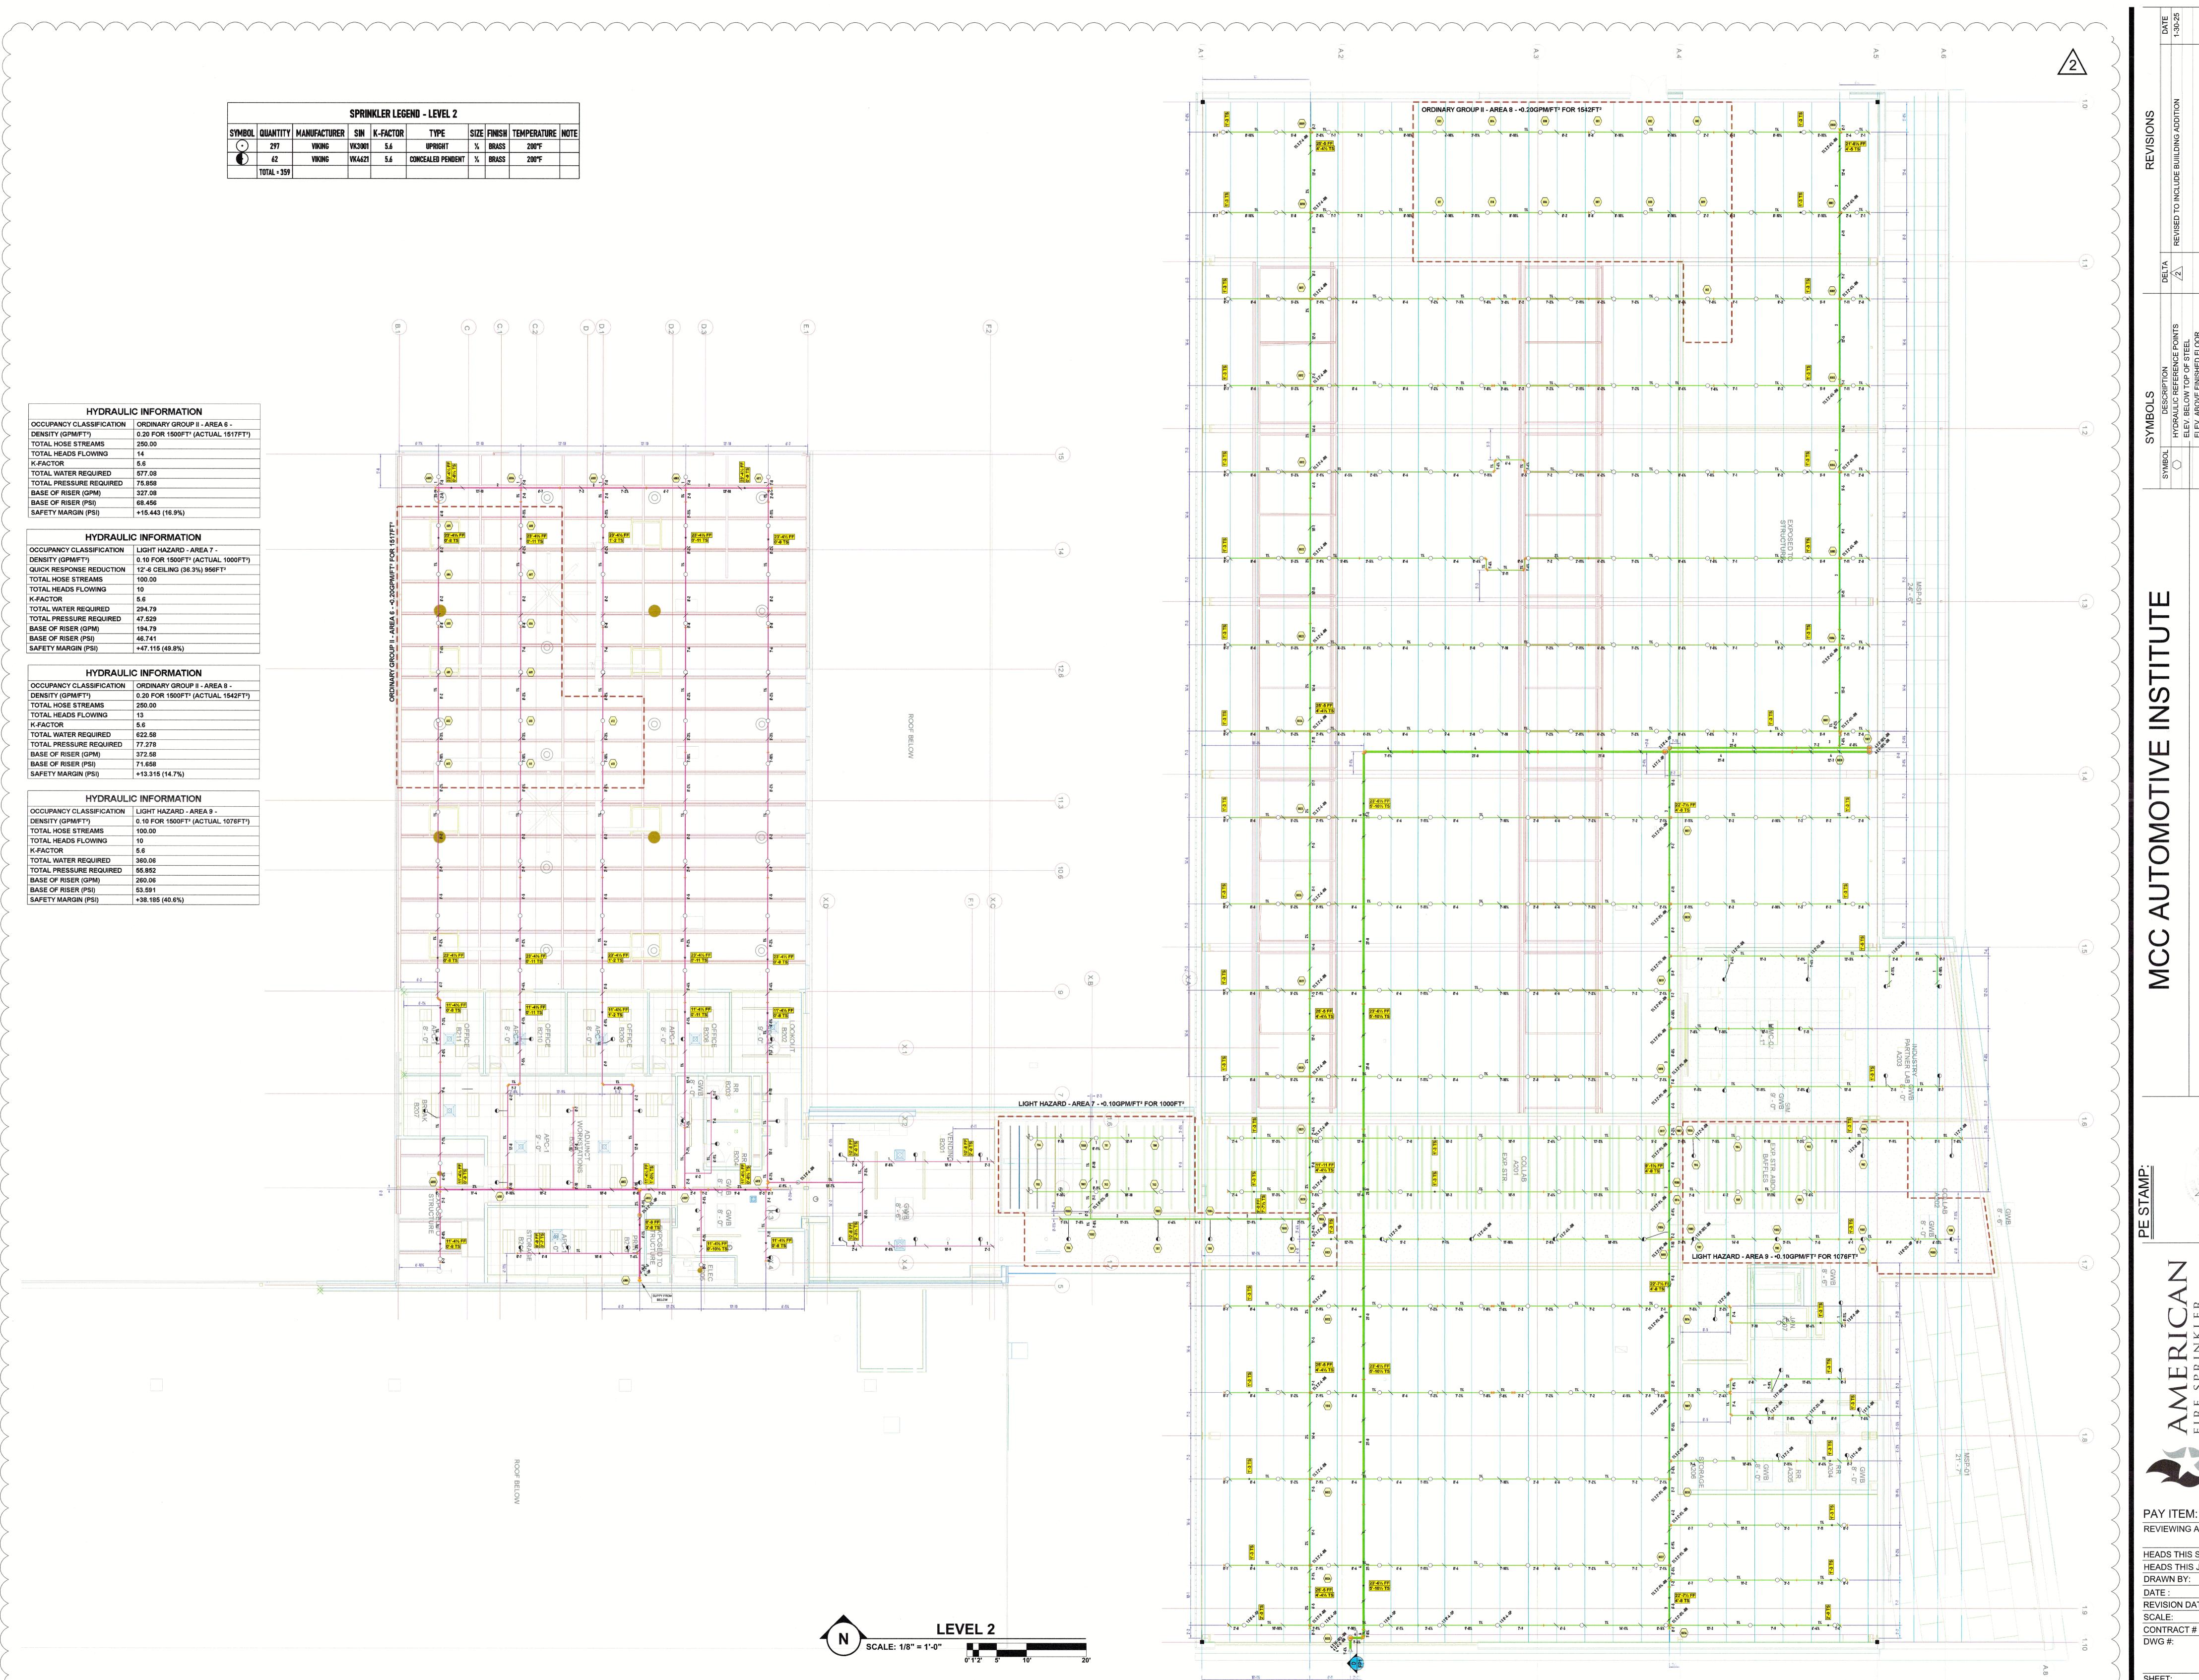

## MCC AUTOMOTIVE INSTITUTE

METROPOLITAN COMMUNITY COLLEGE - LONGVIEW

500 SW LONGVIEW RD. LEE'S SUMMIT, MO 64081 RELEASED FOR CONSTRUCTION

## METROPOLITAN COMMUNITY COLLEGE - LONGVIEW

8. THE OWNER SHALL BE RESPONSIBLE FOR PROVIDING ADEQUATE HEAT TO

9. AMERICAN FIRE SPRINKLER CORP. IS NOT CONTRACTED TO PROVIDE THE ALARM WIRING OR THE CENTRAL STATION ALARM SYSTEM.

PREVENT THE WATER IN THE PIPING FROM FREEZING.

REVIEWING AUTHORITY: HEADS THIS SHEET: 281 DRAWN BY: ALEC MOBLEY 06-28-2024 REVISION DATE: 01-30-2025 AS SHOWN

CONTRACT # 4352CK

500 LEE'

REVIEWING AUTHORITY: REVISION DATE: 01-30-2025

SCALE: AS SHOWN CONTRACT # 4352CK