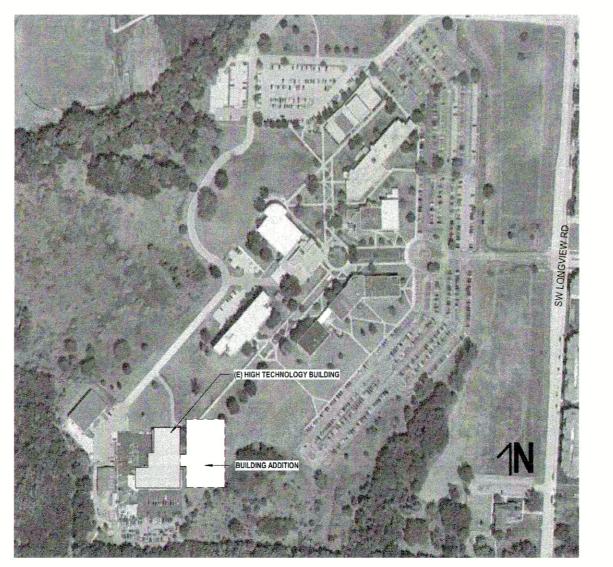

## MCC AUTOMOTIVE INSTITUTE

METROPOLITAN COMMUNITY COLLEGE - LONGVIEW

500 SW LONGVIEW RD. LEE'S SUMMIT, MO 64081 RELEASED FOR CONSTRUCTION