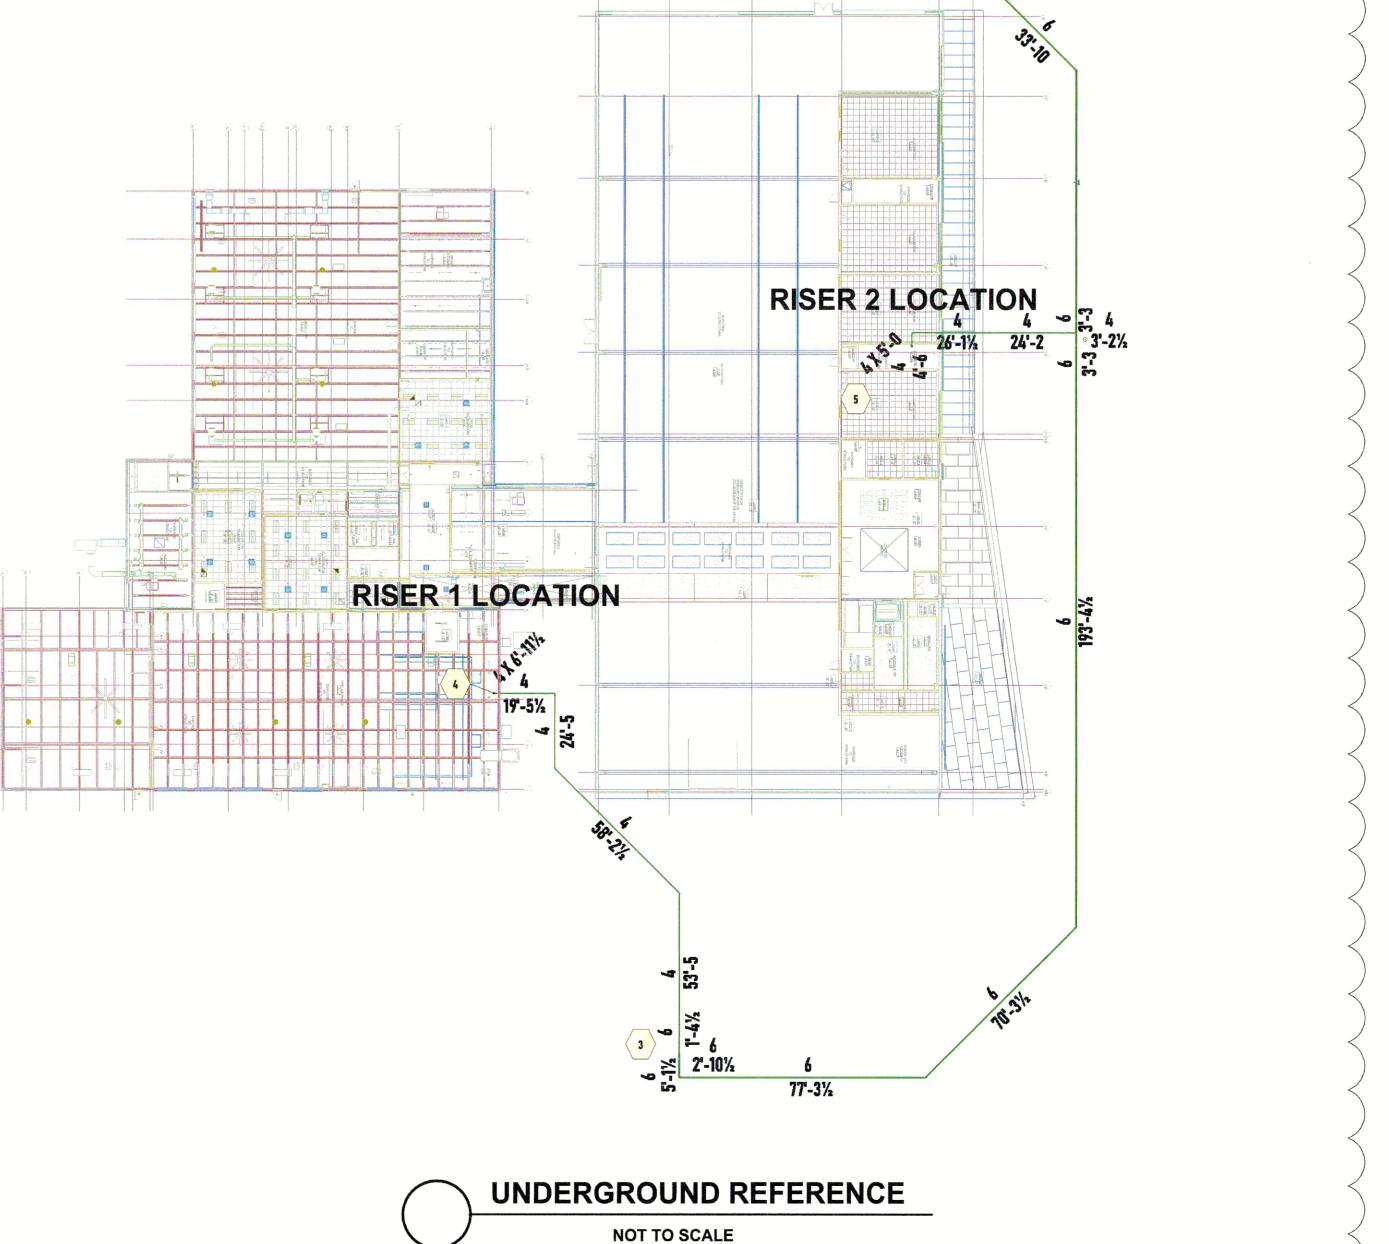

## MCC AUTOMOTIVE INSTITUTE

METROPOLITAN COMMUNITY COLLEGE - LONGVIEW

500 SW LONGVIEW RD. LEE'S SUMMIT, MO 64081 RELEASED FOR CONSTRUCTION

## METROPOLITAN COMMUNITY COLLEGE - LONGVIEW



















8. THE OWNER SHALL BE RESPONSIBLE FOR PROVIDING ADEQUATE HEAT TO

9. AMERICAN FIRE SPRINKLER CORP. IS NOT CONTRACTED TO PROVIDE THE ALARM WIRING OR THE CENTRAL STATION ALARM SYSTEM.

PREVENT THE WATER IN THE PIPING FROM FREEZING.









REVIEWING AUTHORITY: HEADS THIS SHEET: 281 DRAWN BY: ALEC MOBLEY 06-28-2024 REVISION DATE: 01-30-2025 AS SHOWN

CONTRACT # 4352CK



500 LEE'

REVIEWING AUTHORITY: REVISION DATE: 01-30-2025

SCALE: AS SHOWN CONTRACT # 4352CK