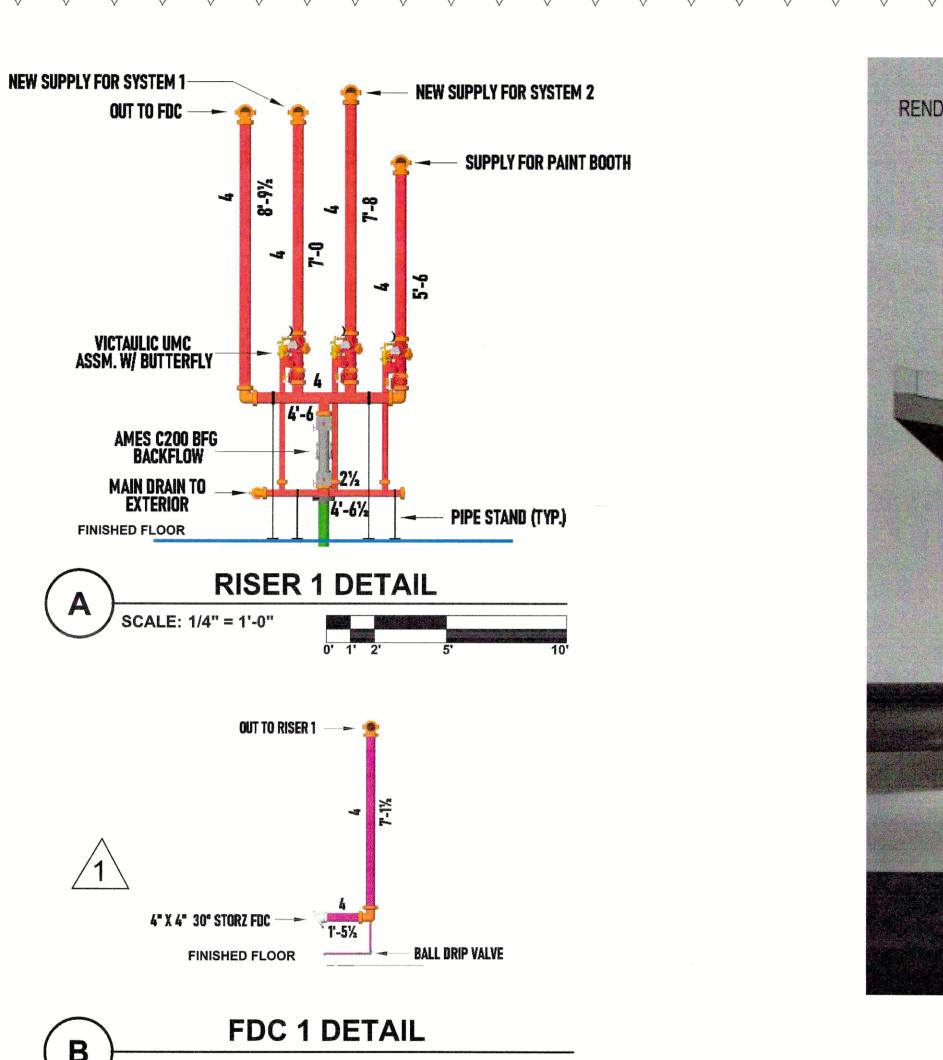

## MCC AUTOMOTIVE INSTITUTE

METROPOLITAN COMMUNITY COLLEGE - LONGVIEW

500 SW LONGVIEW RD. LEE'S SUMMIT, MO 64081 RELEASED FOR CONSTRUCTION

## METROPOLITAN COMMUNITY COLLEGE - LONGVIEW



















8. THE OWNER SHALL BE RESPONSIBLE FOR PROVIDING ADEQUATE HEAT TO

9. AMERICAN FIRE SPRINKLER CORP. IS NOT CONTRACTED TO PROVIDE THE ALARM WIRING OR THE CENTRAL STATION ALARM SYSTEM.

PREVENT THE WATER IN THE PIPING FROM FREEZING.









REVIEWING AUTHORITY: HEADS THIS SHEET: 281 DRAWN BY: ALEC MOBLEY 06-28-2024 REVISION DATE: 01-30-2025 AS SHOWN

CONTRACT # 4352CK



500 LEE'

REVIEWING AUTHORITY: REVISION DATE: 01-30-2025

SCALE: AS SHOWN CONTRACT # 4352CK