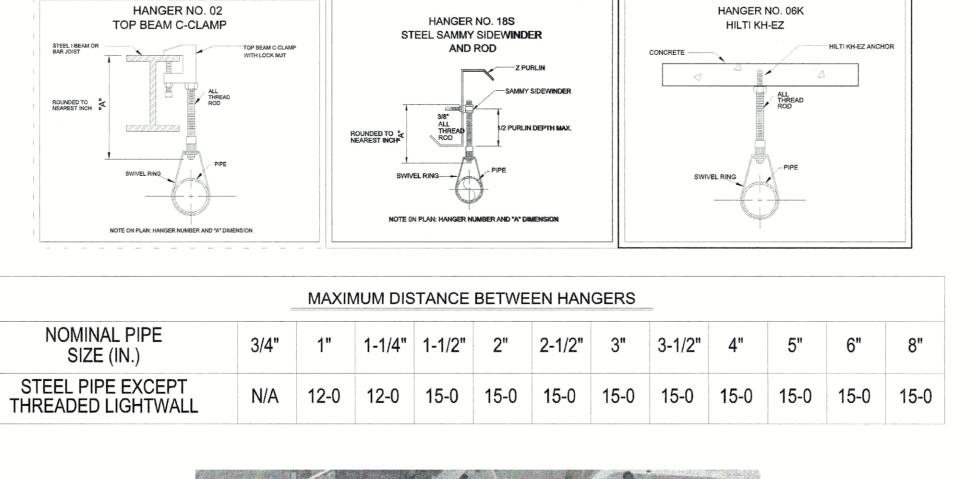

## MCC AUTOMOTIVE INSTITUTE

METROPOLITAN COMMUNITY COLLEGE - LONGVIEW

500 SW LONGVIEW RD. LEE'S SUMMIT, MO 64081 RELEASED FOR CONSTRUCTION

## METROPOLITAN COMMUNITY COLLEGE - LONGVIEW



















8. THE OWNER SHALL BE RESPONSIBLE FOR PROVIDING ADEQUATE HEAT TO

9. AMERICAN FIRE SPRINKLER CORP. IS NOT CONTRACTED TO PROVIDE THE ALARM WIRING OR THE CENTRAL STATION ALARM SYSTEM.

PREVENT THE WATER IN THE PIPING FROM FREEZING.









REVIEWING AUTHORITY: HEADS THIS SHEET: 281 DRAWN BY: ALEC MOBLEY 06-28-2024 REVISION DATE: 01-30-2025 AS SHOWN

CONTRACT # 4352CK



500 LEE'

REVIEWING AUTHORITY: REVISION DATE: 01-30-2025

SCALE: AS SHOWN CONTRACT # 4352CK