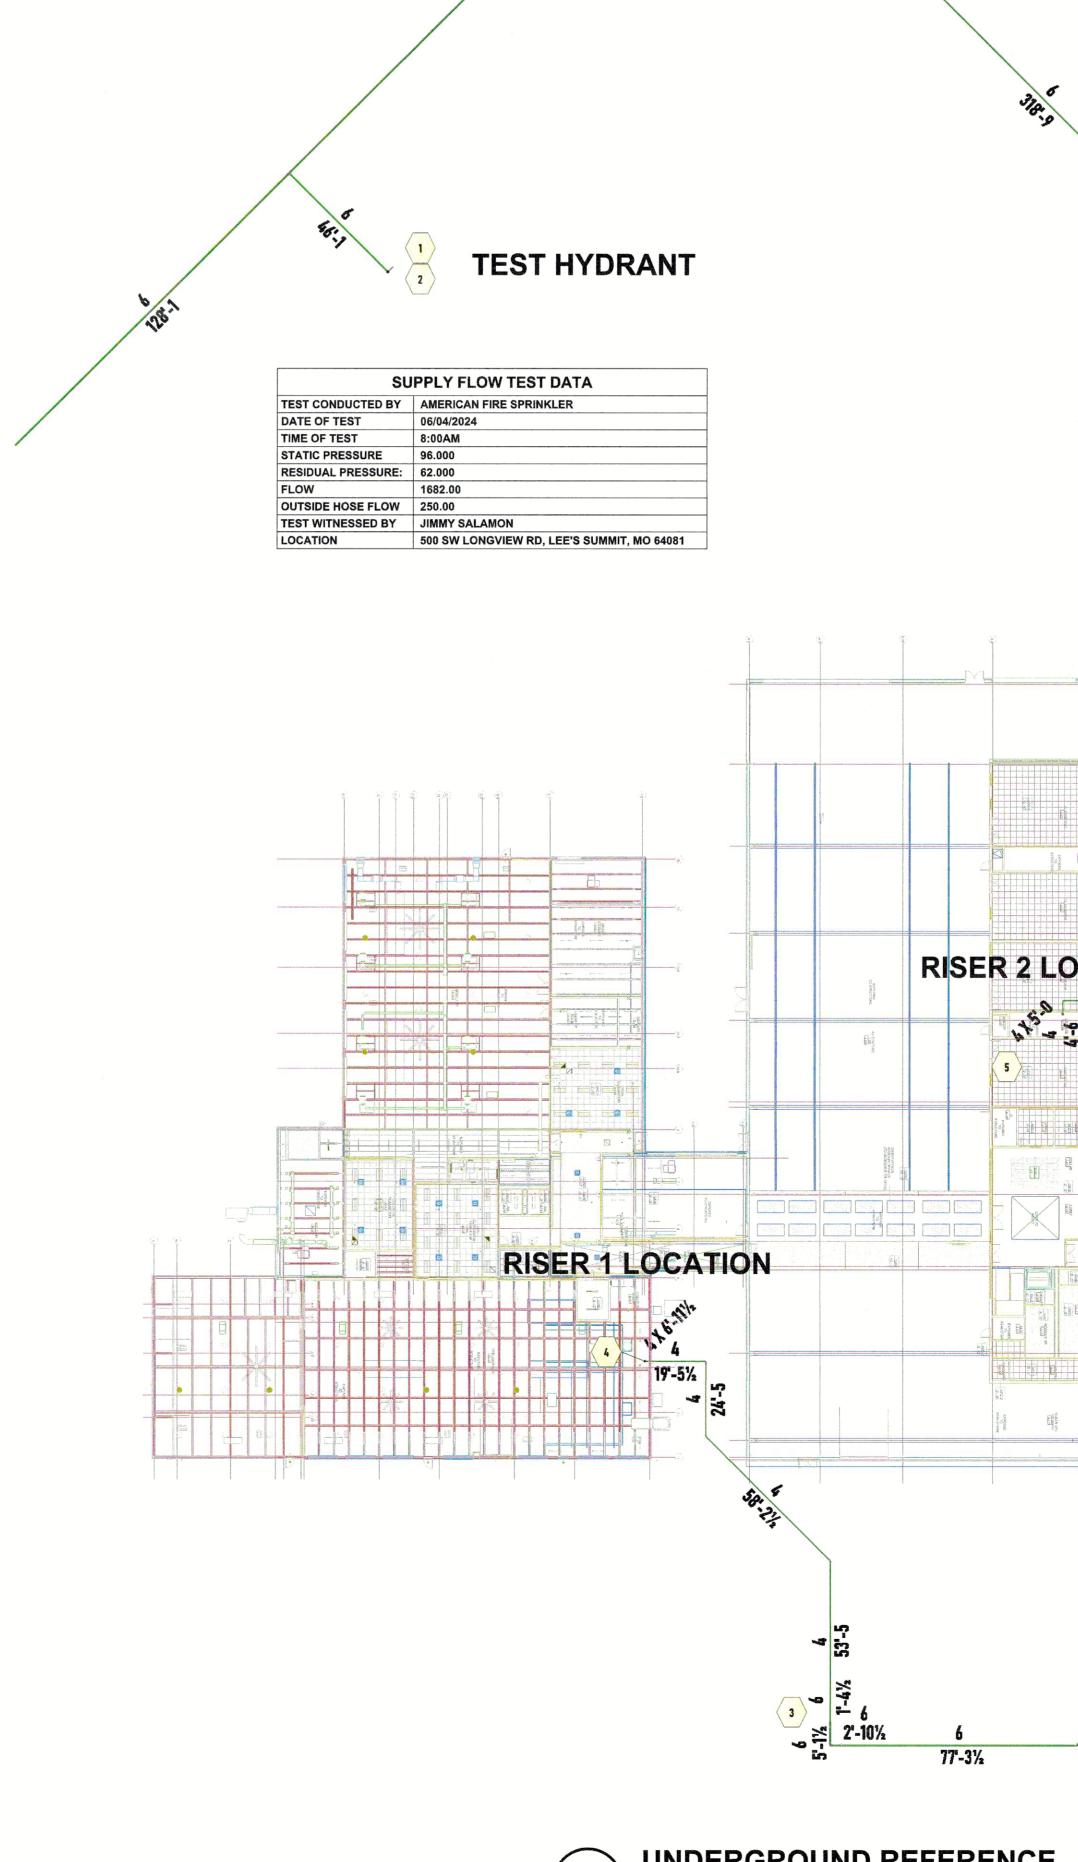

## MCC AUTOMOTIVE INSTITUTE

METROPOLITAN COMMUNITY COLLEGE - LONGVIEW

500 SW LONGVIEW RD. LEE'S SUMMIT, MO 64081 RELEASED FOR CONSTRUCTION

## METROPOLITAN COMMUNITY COLLEGE - LONGVIEW



















8. THE OWNER SHALL BE RESPONSIBLE FOR PROVIDING ADEQUATE HEAT TO

9. AMERICAN FIRE SPRINKLER CORP. IS NOT CONTRACTED TO PROVIDE THE ALARM WIRING OR THE CENTRAL STATION ALARM SYSTEM.

PREVENT THE WATER IN THE PIPING FROM FREEZING.









REVIEWING AUTHORITY: HEADS THIS SHEET: 281 DRAWN BY: ALEC MOBLEY 06-28-2024 REVISION DATE: 01-30-2025 AS SHOWN

CONTRACT # 4352CK



500 LEE'

REVIEWING AUTHORITY: REVISION DATE: 01-30-2025

SCALE: AS SHOWN CONTRACT # 4352CK