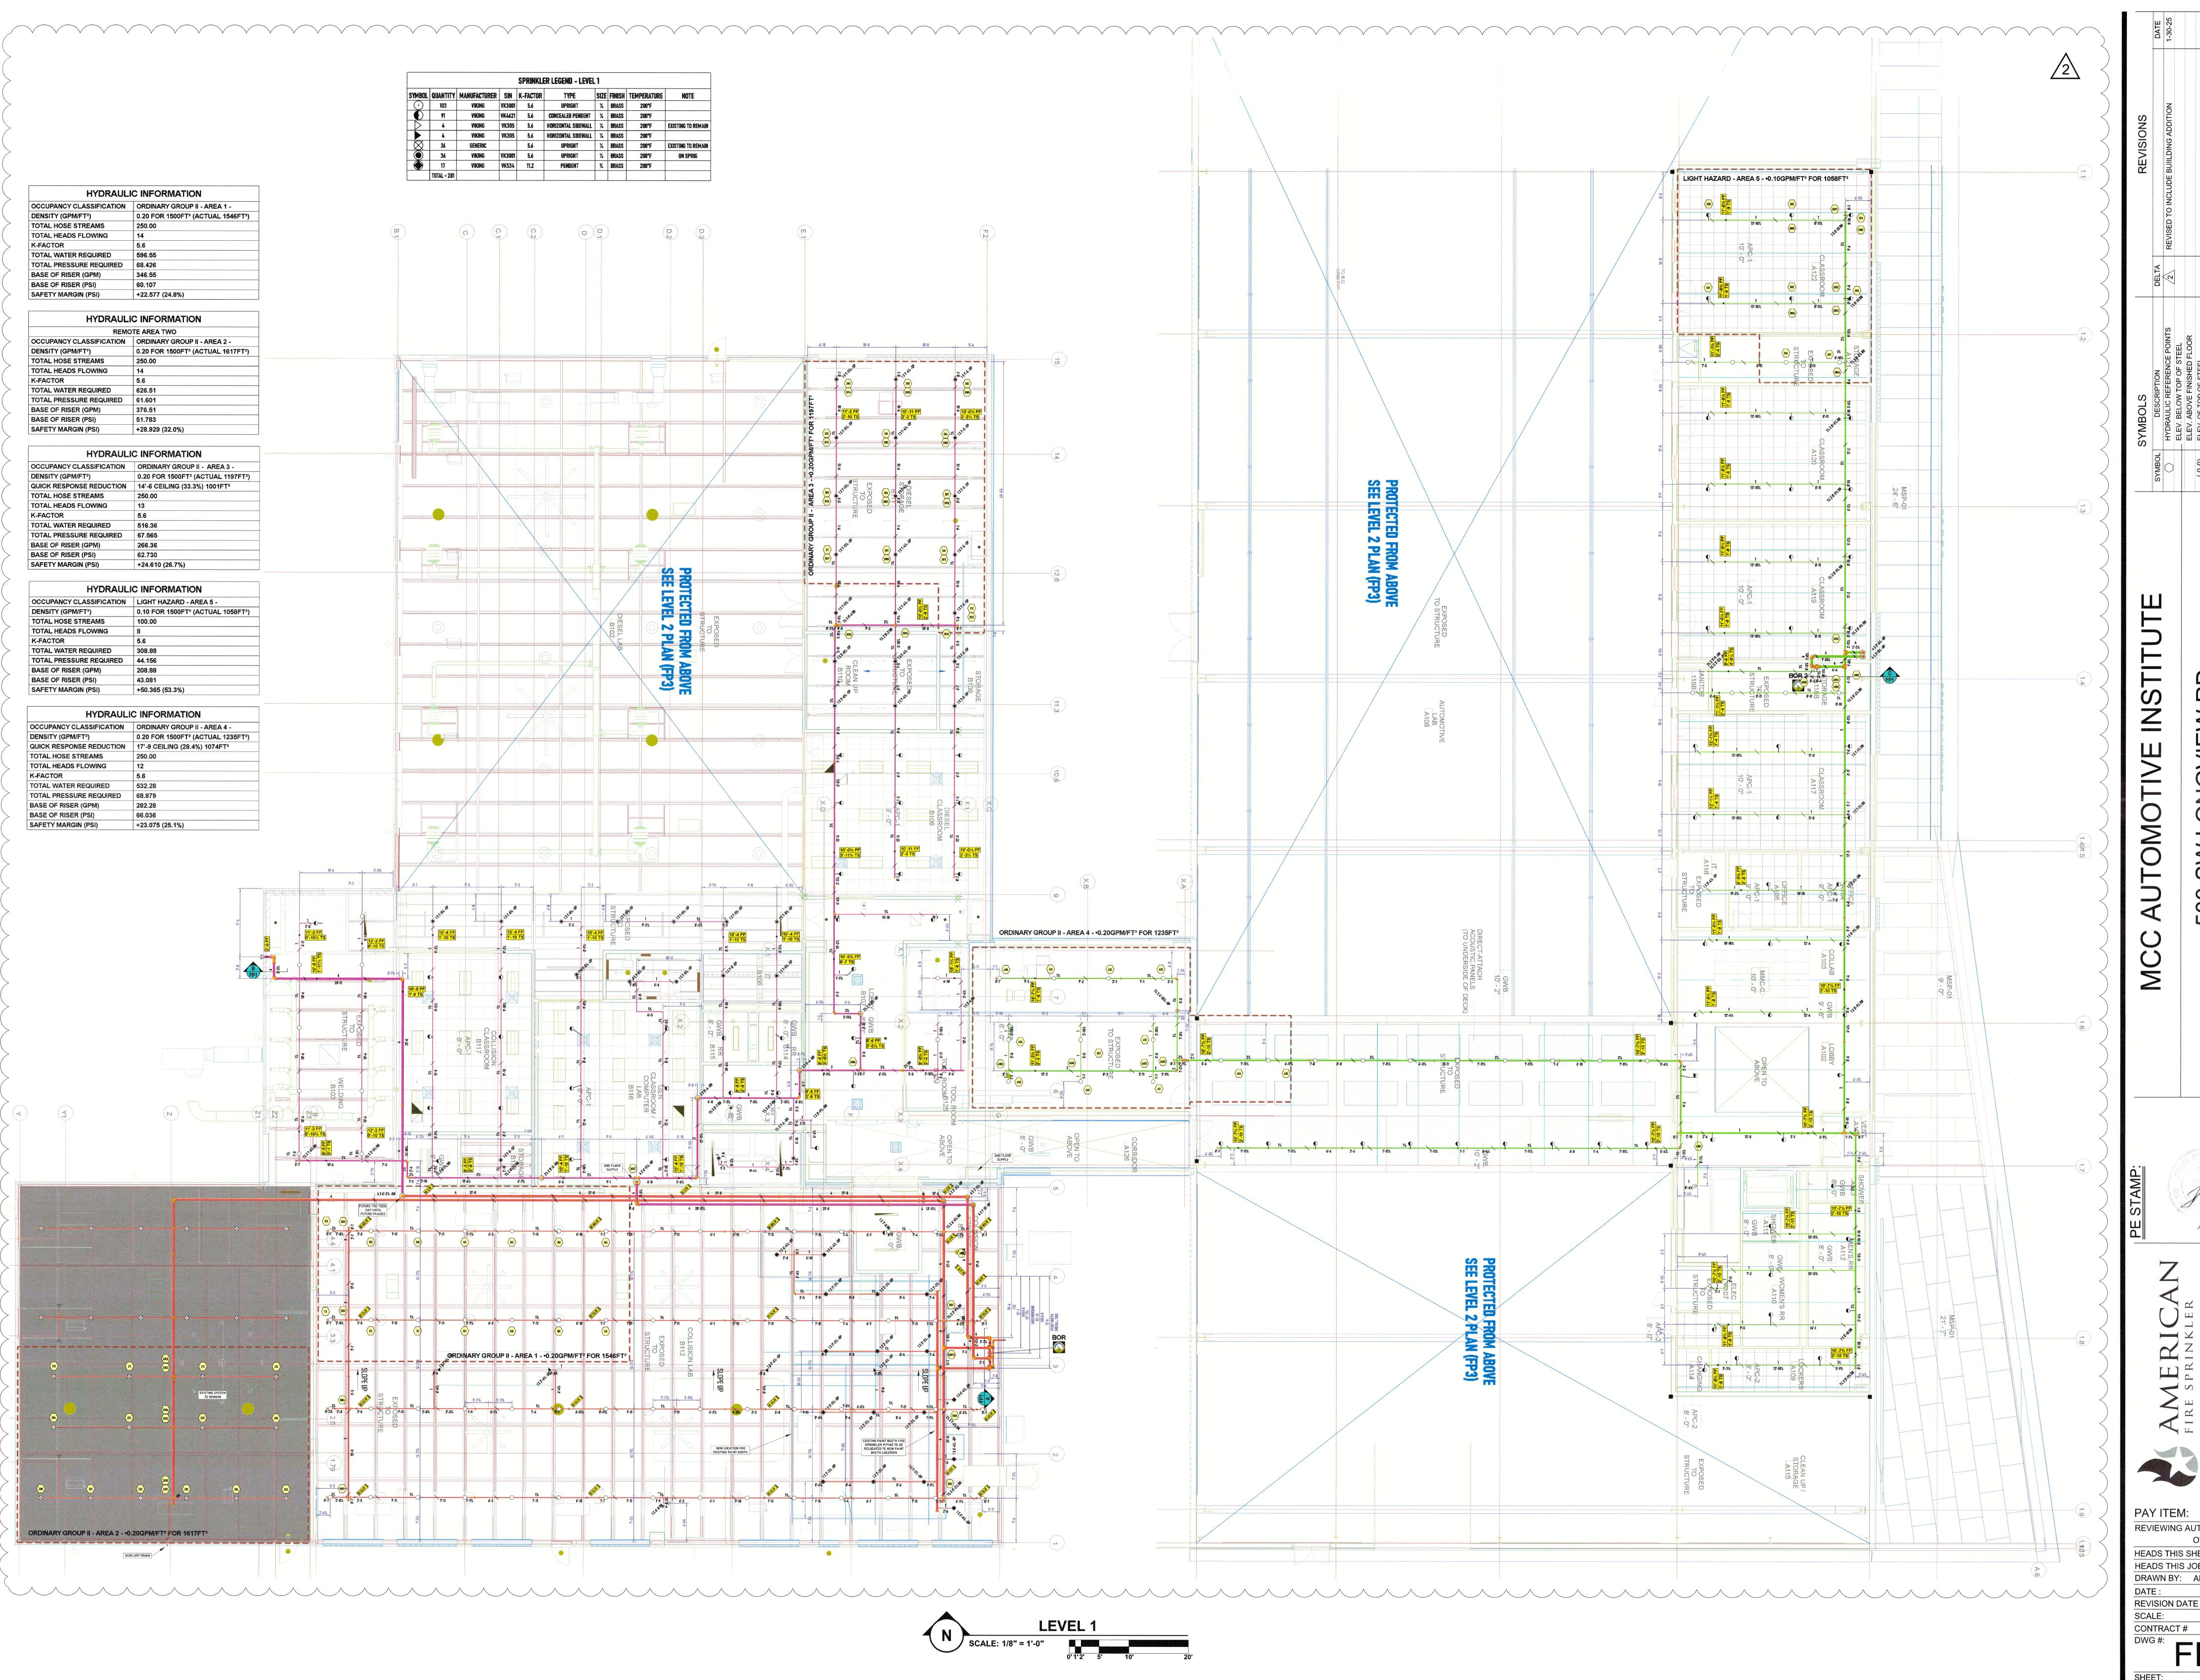

## MCC AUTOMOTIVE INSTITUTE

METROPOLITAN COMMUNITY COLLEGE - LONGVIEW

500 SW LONGVIEW RD. LEE'S SUMMIT, MO 64081 RELEASED FOR CONSTRUCTION

## METROPOLITAN COMMUNITY COLLEGE - LONGVIEW

8. THE OWNER SHALL BE RESPONSIBLE FOR PROVIDING ADEQUATE HEAT TO

9. AMERICAN FIRE SPRINKLER CORP. IS NOT CONTRACTED TO PROVIDE THE ALARM WIRING OR THE CENTRAL STATION ALARM SYSTEM.

PREVENT THE WATER IN THE PIPING FROM FREEZING.

REVIEWING AUTHORITY: HEADS THIS SHEET: 281 DRAWN BY: ALEC MOBLEY 06-28-2024 REVISION DATE: 01-30-2025 AS SHOWN

CONTRACT # 4352CK

500 LEE'

REVIEWING AUTHORITY: REVISION DATE: 01-30-2025

SCALE: AS SHOWN CONTRACT # 4352CK