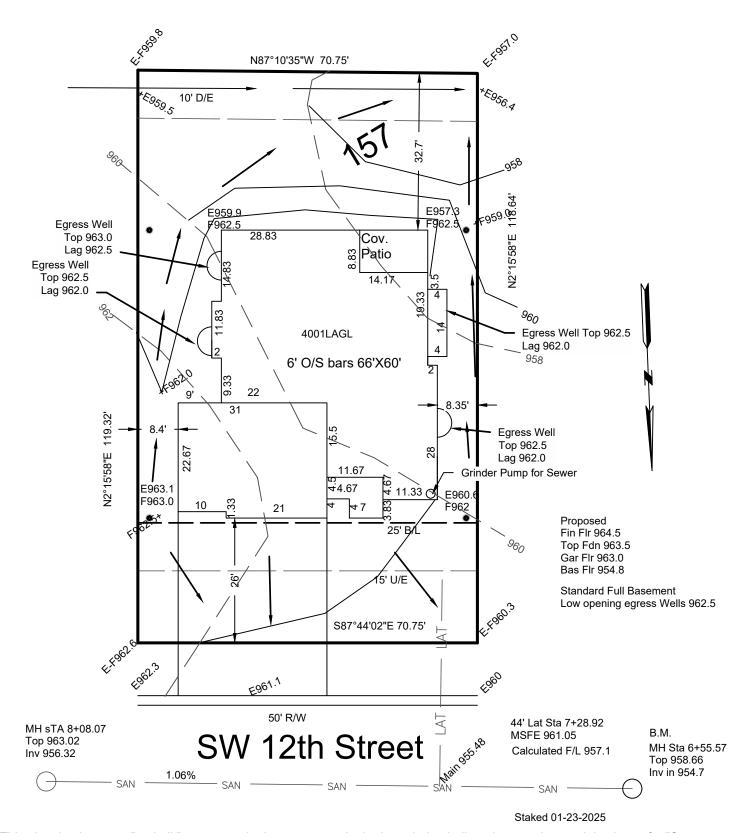

## CONSTRUCTION STAKE PLOT PLAN

Ordered by: Trumark Homes

Description:Lot 157, Highland Meadows 5th Plat, in Lee's Summit, MO.

Address: 2713 SW 12th St.

Lota Area 8418 sf

RELEASE FOR CONSTRUCTION AS NOTED ON PLANS REVIEW DEVELOPMENT SERVICES LEE'S SUMMIT, MISSOURI 02/06/2025 1:34:34

This plot plan is not an "as-built" survey as the house was staked prior to being built and cannot be used in place of a "Surveyors Real Property Report". This plot plan was prepared for use before and during foundation construction only and should not be used to establish property lines for fences or other structures. House staked as shown on this plot plan. House dimensions may have been assumed and contractor must check house dimensions shown and compare to the final house plans. Contractor to verify all elevations at job site. Builder must make final decision as to cuts and foundation heights at the job site, any floor elevations shown are shown as a quide only. Sanitary sewer and lateral elevations cannot be verified at time of staking, and it may be necessary to expose sanitary sewer service connection prior to excavation for foundation. Underground utilities and un-platted easements may not be shown. This does not constitute a boundary survey and builder must check to make sure description shown is correct with the deed for the property. It is recommended that no work be done until building permits are obtained and plot plan has been verified by local building codes authorities to comply with all setback and other restrictions.