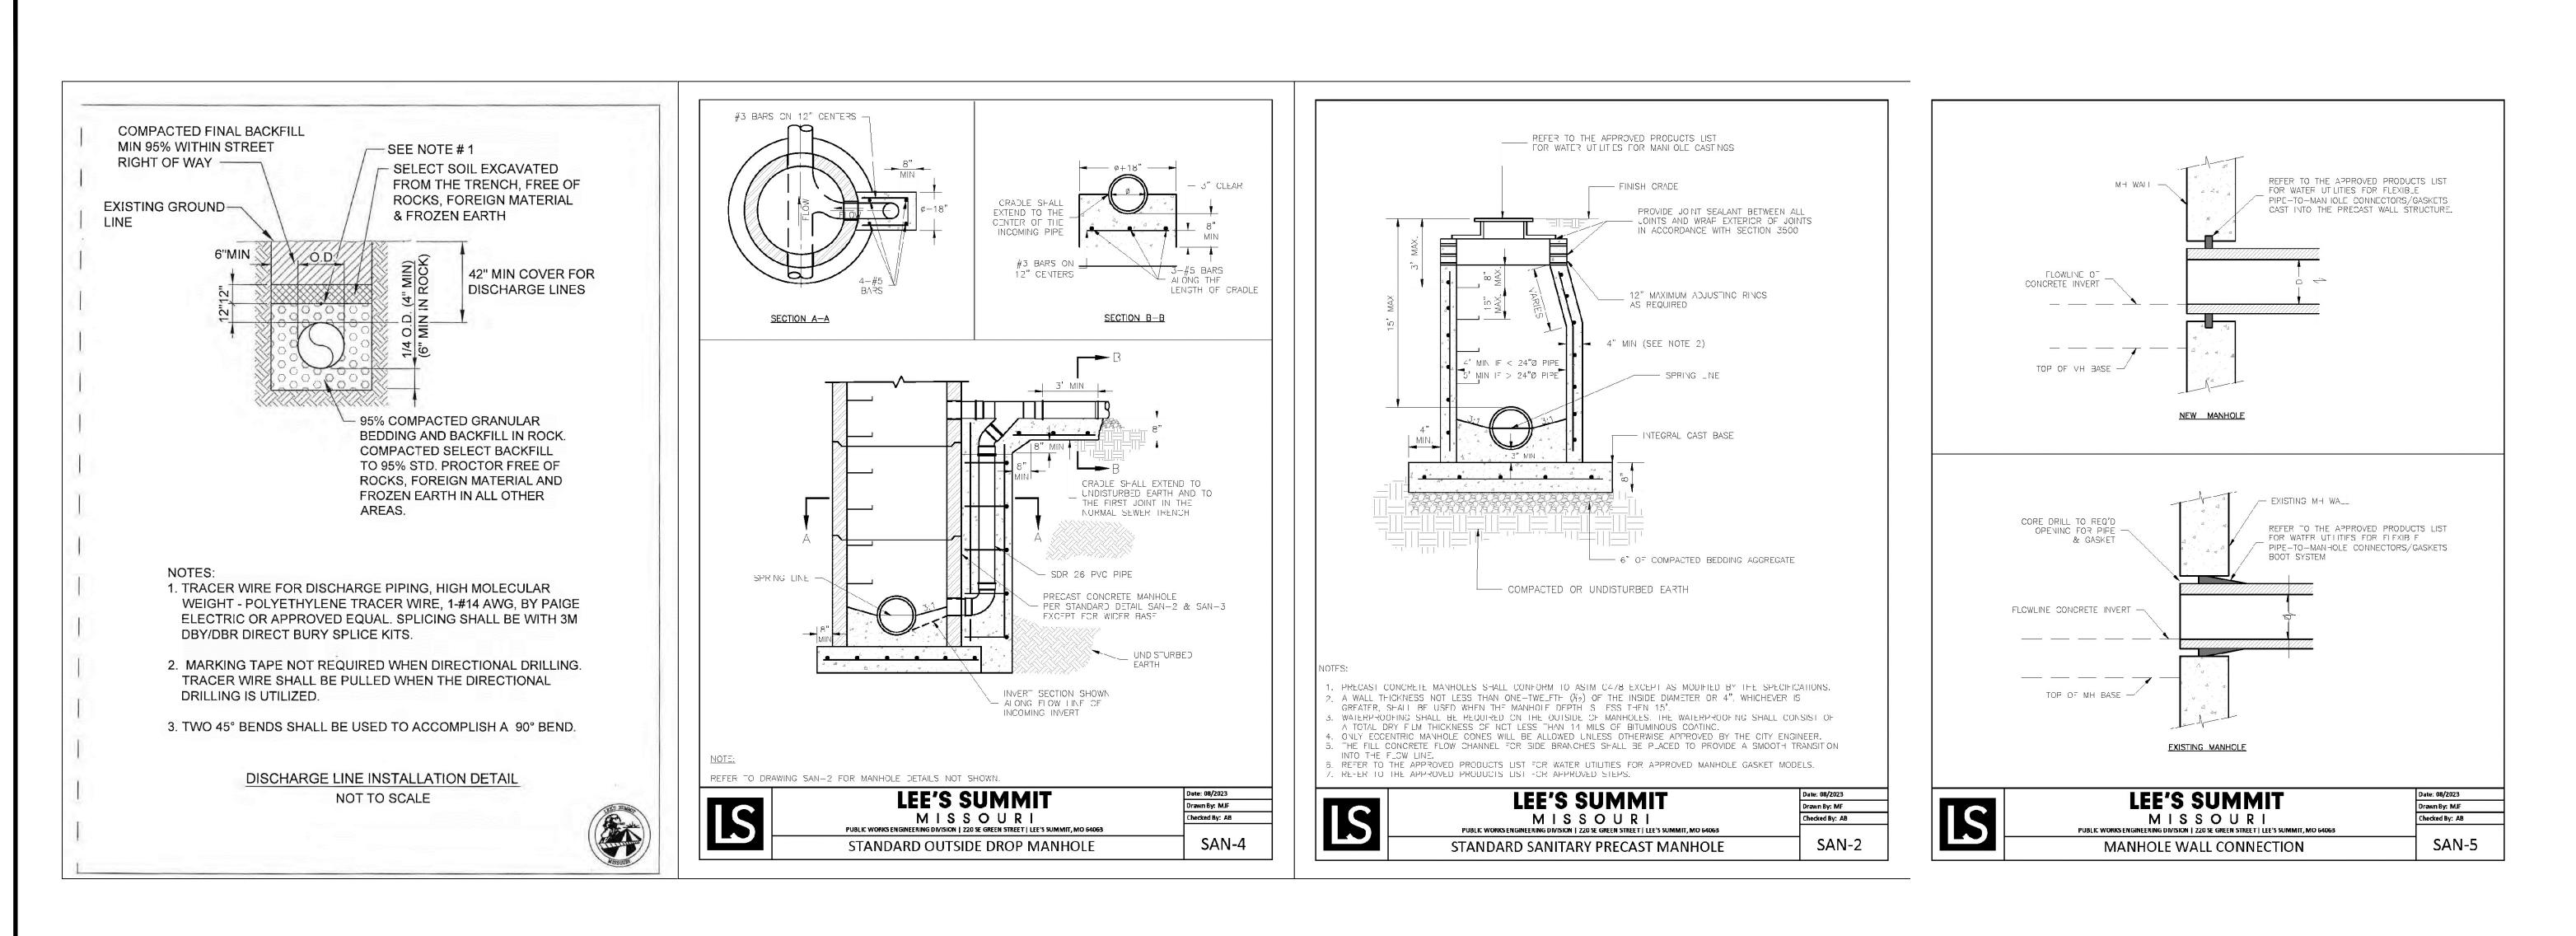

1.90

0.06

1017.10 2.30 221.400 1011.79 1011.90 0.11 0.04 3.13 0.06 1011.96 0.000 0.000 0.000

NOTES:

- 1. UNDERGROUND FACILITIES, STRUCTURES AND UTILITIES HAVE BEEN PLOTTED FROM AVAILABLE SURVEYS AND RECORDS AND THEREFORE THEIR LOCATIONS MUST BE CONSIDERED APPROXIMATE ONLY. IT IS POSSIBLE THAT THERE MAY BE OTHER, THE EXISTENCE OF WHICH IS PRESENTLY NOT KNOWN OR SHOWN. IT IS THE CONTRACTORS RESPONSIBILITY TO DETERMINE THEIR EXISTENCE AND EXACT LOCATION BEFORE EXCAVATION OR TRENCHING TO AVOID DAMAGE THERETO.
- 2. ALL DEMOLITION DEBRIS SHALL BE REMOVED FROM THE SITE AND PROPERLY DISPOSED OF ACCORDING TO ALL FEDERAL, STATE, AND LOCAL REGULATIONS.
- 3. THE CONTRACTOR SHALL TAKE ALL NECESSARY PRECAUTIONS NOT TO DAMAGE ANY EXISTING SITE FEATURES TO REMAIN. IF ANY DAMAGE OCCURS, THE CONTRACTOR SHALL CONTACT THE OWNERS REPRESENTATIVE IMMEDIATELY. THE CONTRACTOR SHALL REPAIR ALL DAMAGED ITEMS TO THE SATISFACTION OF THE OWNER AT NO ADDITIONAL COST.
- 4. CONTRACTOR SHALL CALL 1-800-DIG-RITE OR MO1CALL.COM 3 DAYS BEFORE ANY EXCAVATION WORK.
- 5. ALL CONSTRUCTION SHALL FOLLOW THE CITY OF LEE'S SUMMIT DESIGN AND CONSTRUCTION MANUAL AS ADOPTED BY ORDINANCE 5813. WHERE DISCREPANCIES EXIST BETWEEN THESE PLANS AND THE DESIGN AND CONSTRUCTION MANUAL, THE DESIGN AND CONSTRUCTION MANUAL SHALL PREVAIL.
- 6. NO OIL OR GAS WELLS ARE ON SITE PER MISSOURI DEPARTMENT OF NATURAL RESOURCES G.I.S. OIL AND GAS WELL INTERACTIVE MAP
- 7. THE CONTRACTOR SHALL CONTACT THE CITY'S DEVELOPMENT SERVICES ENGINEERING INSPECTION TO SCHEDULE A PRE-CONSTRUCTION MEETING WITH A FIELD ENGINEERING INSPECTOR PRIOR TO ANY LAND DISTURBANCE WORK AT (816) 969-1200
- 8. THE CONTRACTOR SHALL CUT THE EXISTING SEWER MAIN, SET A PRECAST BASE ONTO A 6-INCH THICK (MINIMUM) CRUSHED ROCK BEDDING LAYER, AND INSERT A SEWER PIPE THROUGH THE MANHOLE TO CONNECT THE EXISTING ENDS OF THE SEWER MAIN. BOTH ENDS SHALL BE CONNECTED TO THE EXISTING SEWER WITH A RIGID COUPLING. THE INVERTS WILL BE POURED BEFORE THE TOP HALF OF THE SEWER PIPE IS CUT AWAY. ALTERNATIVELY, PRECAST INVERTS MAY BE USED FOR THIS APPLICATION. A PUMPED BYPASS OPERATION MAY BE USED FOR THIS APPLICATION FROM THE EXISTING UPSTREAM MANHOLE TO THE EXISTING DOWNSTREAM MANHOLE.