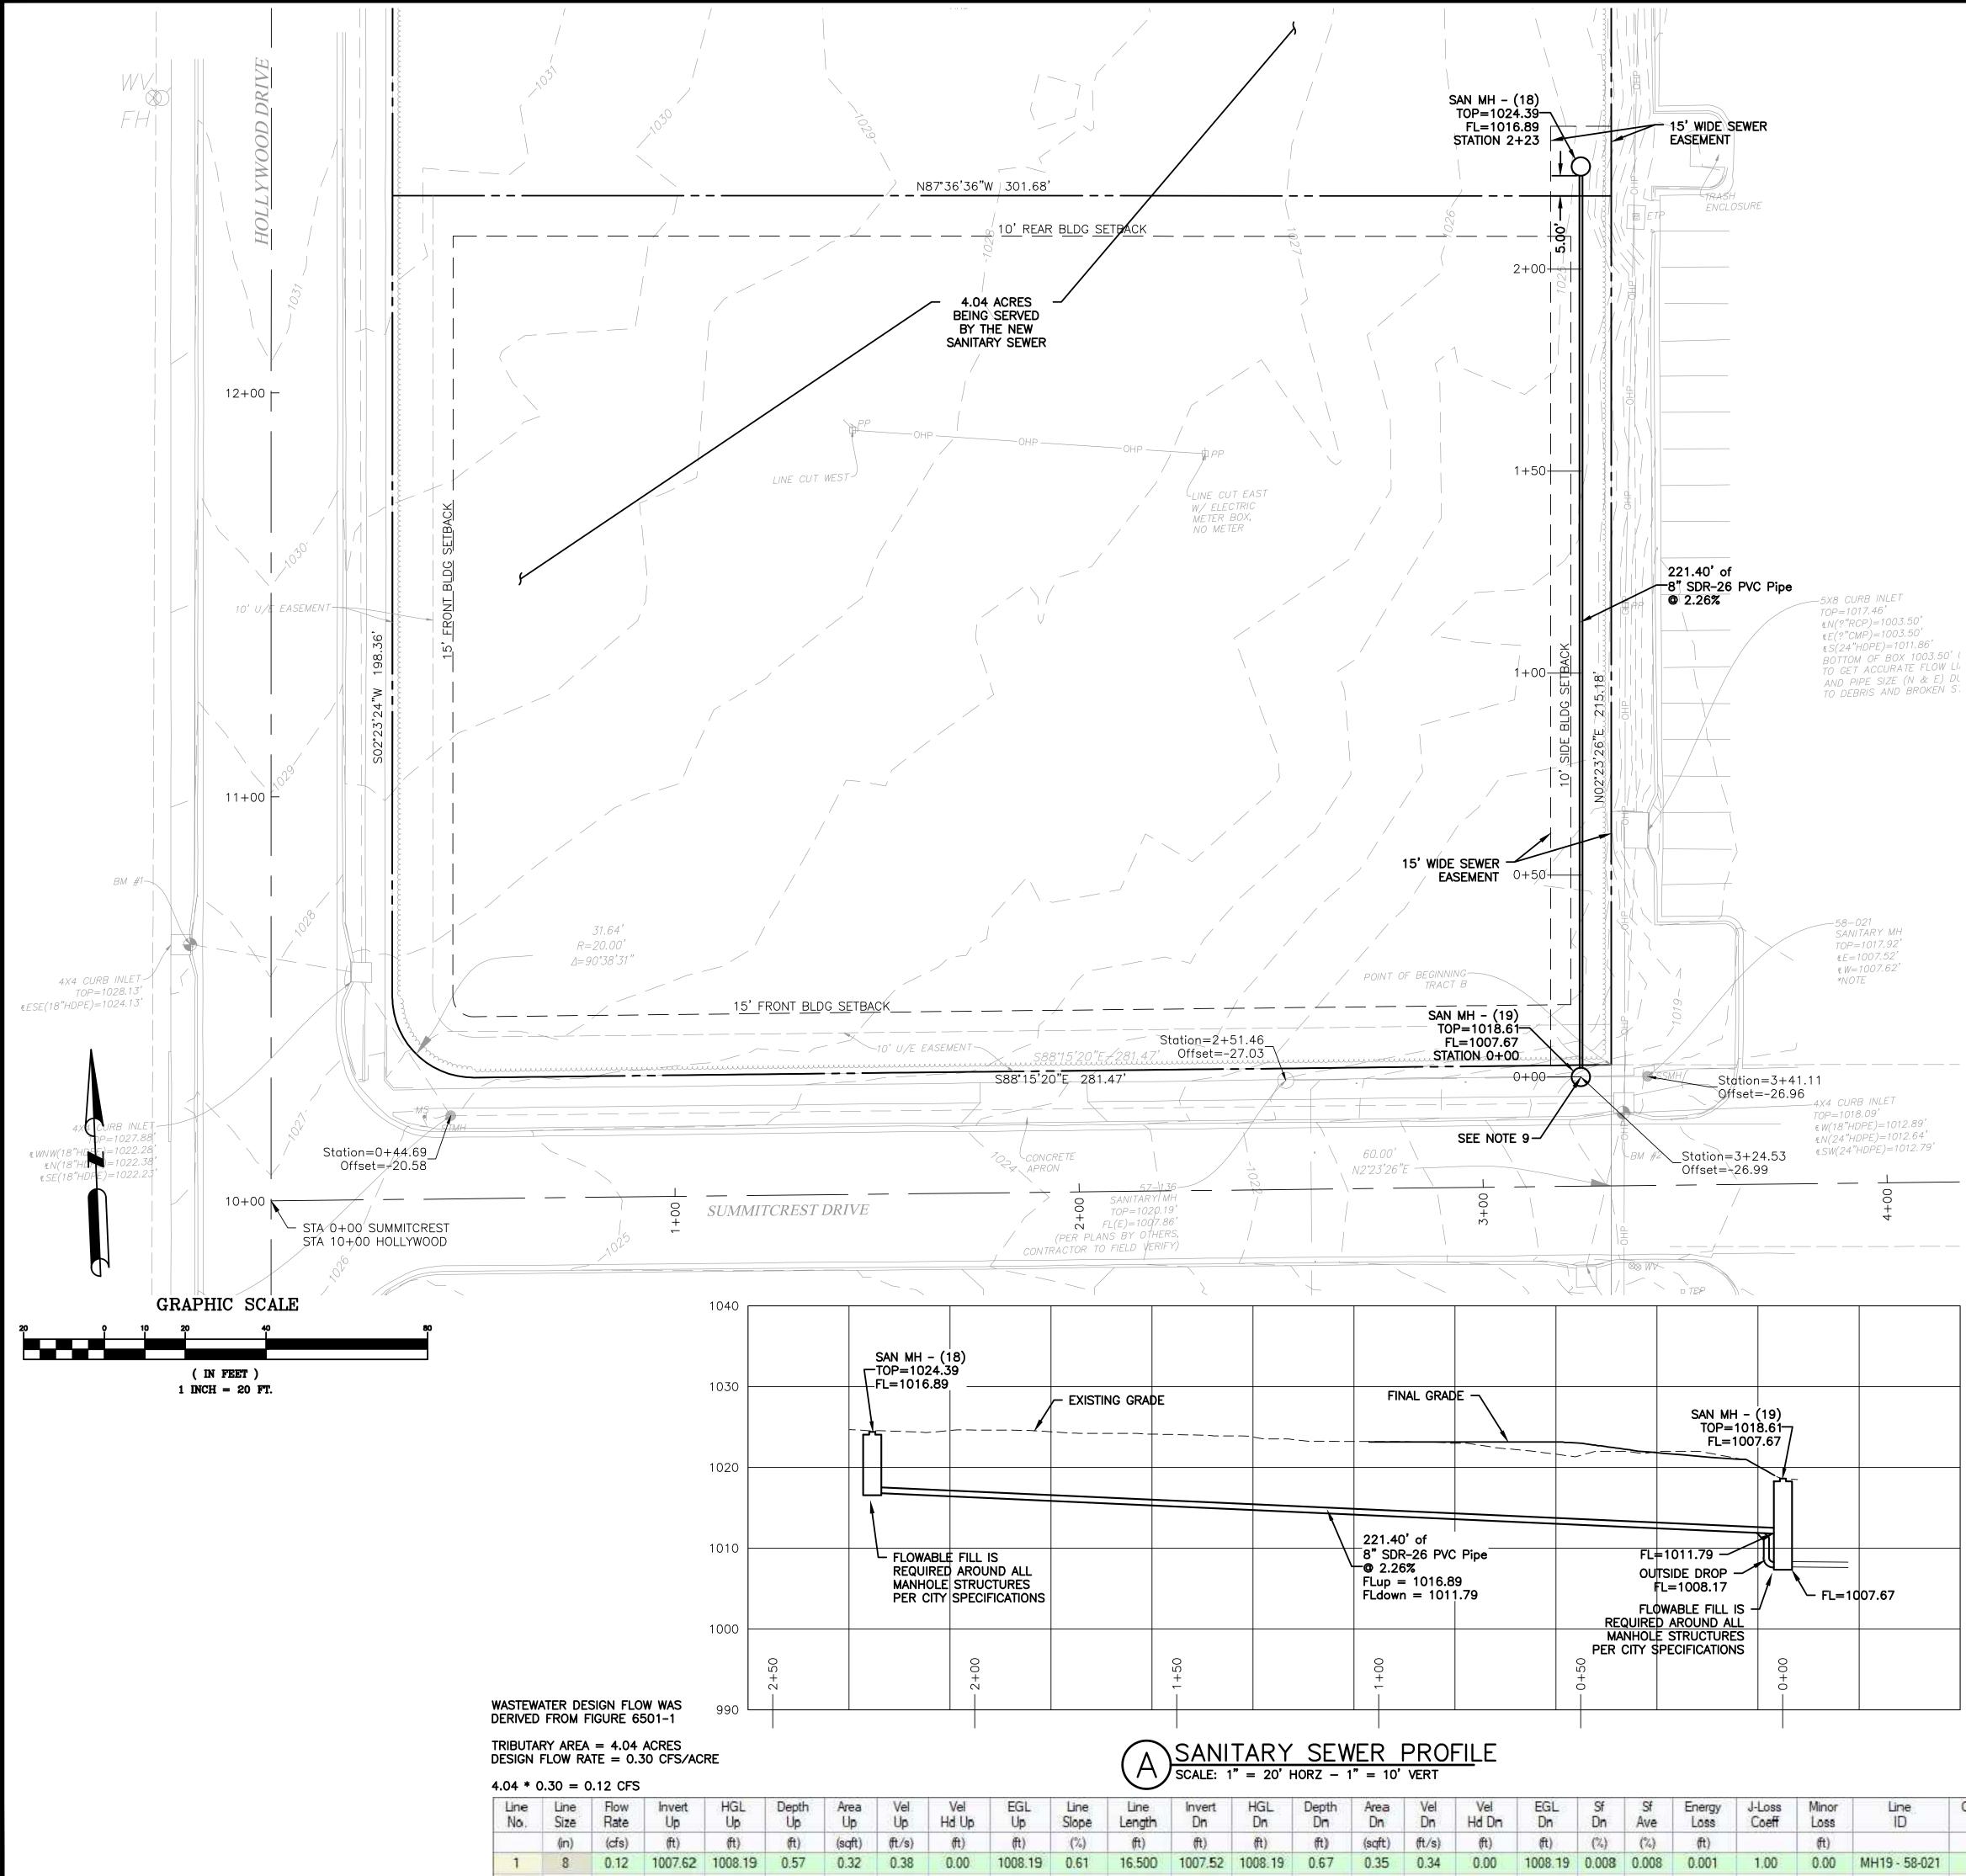

## BENCH MARK

BM#1 - ELEV=1028.13 A SQUARE CUT IN THE CENTER FRONT FACE OF A CURB INLET LOCATED AT THE NORTHWEST CORNER OF THE INTERSECTION OF SUMMITCREST DRIVE AND HOLLYWOOD DRIVE

BM#2 - ELEV=1018.09

A SQUARE CU IN THE CENTER FRONT FACE OF A CURB INLET LOCATED EAST OF THE EXISTING ENTRANCE OF 210 NW 150 HWY, BEING ALSO NORTHWEST OF THE NORTH ENTRANCE OF HAWKINS COMMERCIAL LOT 1, CURRENTLY ARBY'S

LAND DESCRIPTION AS SURVEYED

TRACT B:

PART OF THE SOUTHEAST QUARTER OF THE SOUTHEAST QUARTER OF SECTION 30, TOWNSHIP 47, RANGE 31, LEE'S SUMMIT, JACKSON COUNTY, MISSOURI, DESCRIBED AS FOLLOWS: COMMENCING AT THE SOUTHWEST CORNER OF HAWKINS' COMMERCIAL LOT 1, RECORDED AS DOCUMENT NO. 2000/0062550, BEING ALSO THE INTERSECTION OF THE NORTH RIGHT OF WAY LINE OF MISSOURI 150 HIGHWAY AS SHOWN IN RIGHT OF WAY DEED DOCUMENT NO. 2014E0080868 AND THE EASTERLY LINE OF THE DOCUMENT RECORDED AS 1988I0875030; THENCE NORTH 02°23'26" EAST, ALONG THE WEST LINE OF SAID HAWKINS' COMMERCIAL LOT 1, A DISTANCE OF 208.16 FEET, TO THESOUTHEAST CORNER OF RIGHT OF WAY TAKEN OF SUMMITCREST DRIVE AS ESTABLISHED BY SAID RIGHT OF WAY DOCUMENT NO. 2014E0080868 AND PROLONGATION OF THE WEST LINE OF SAID HAWKINS' COMMERCIAL LOT 1; THENCE NORTH 02°23'26" EAST, A DISTANCE OF 60.00 FEET, TO THE INTERSECTION OF THE NORTH RIGHT OF WAY LINE OF SAID SUMMITCREST DRIVE AND THE EASTERLY LINE OF THE DOCUMENT RECORDED AS 198810875030 AND THE WEST LINE OF SUMMITCREST PLAZA LOT 1 RECORDED AS DOCUMENT NO. 2001I0010320, BEING ALSO THE TRUE POINT OF BEGINNING OF TRACT B; THENCE ALONG THE WEST LINE OF SAID SUMMITCREST PLAZA, NORTH 2°23'26" EAST, A DISTANCE OF 583.70 FEET, TO THE POINT OF INTERSECTION OF KENBRIDGECROSSING AS ESTABLISHED IN SAID RIGHT OF WAY DEED IN DOCUMENT NUMBER 2014E0080868 AND THE EASTERLY LINE OF THE SAID DOCUMENT NO. 1988I0875030, BEING ALSO SAID WEST LINE OF SUMMITCREST PLAZA; THENCE ALONG SAID RIGHT OF WAY THE FOLLOWING FIVE (5) COURSES: NORTH 87°54'56" WEST, A DISTANCE OF 281.79; THENCE ALONG A CURVE TO THE LEFT, HAVING A RADIUS OF 20.00 FEET, AN ARC LENGTH OF 31.31 FEET, AND A DELTA OF 89°41'48"; THENCE SOUTH 2°23'24" WEST, A DISTANCE OF 545.37 FEET; THENCE ALONG A CURVE TO THE LEFT, WITH A RADIUS OF 20.00 FEET, AN ARC LENGTH OF 31.64 FEET, AND A DELTA OF 90°38'31"; THENCE SOUTH 88°15'20" EAST, A DISTANCE OF 281.47 FEET, TO THE POINT OFBEGINNING. ALSO KNOWN AS TRACT B, AS SHOWN ON THE CERTIFICATE OF SURVEY RECORDED 7/27/2021 AS DOCUMENT NO. 2021E0081920 IN SURVEY BOOK 51 AT PAGE 95, AND CORRECTED BY THE AFFIDAVIT RECORDED 1/10/2022 AS DOCUMENT NO. 2022E0002897.

1.90

0.06

1017.10 2.30 221.400 1011.79 1011.90 0.11 0.04 3.13 0.06 1011.96 0.000 0.000 0.000

NOTES:

- 1. UNDERGROUND FACILITIES, STRUCTURES AND UTILITIES HAVE BEEN PLOTTED FROM AVAILABLE SURVEYS AND RECORDS AND THEREFORE THEIR LOCATIONS MUST BE CONSIDERED APPROXIMATE ONLY. IT IS POSSIBLE THAT THERE MAY BE OTHER, THE EXISTENCE OF WHICH IS PRESENTLY NOT KNOWN OR SHOWN. IT IS THE CONTRACTORS RESPONSIBILITY TO DETERMINE THEIR EXISTENCE AND EXACT LOCATION BEFORE EXCAVATION OR TRENCHING TO AVOID DAMAGE THERETO.
- 2. ALL DEMOLITION DEBRIS SHALL BE REMOVED FROM THE SITE AND PROPERLY DISPOSED OF ACCORDING TO ALL FEDERAL, STATE, AND LOCAL REGULATIONS.
- 3. THE CONTRACTOR SHALL TAKE ALL NECESSARY PRECAUTIONS NOT TO DAMAGE ANY EXISTING SITE FEATURES TO REMAIN. IF ANY DAMAGE OCCURS, THE CONTRACTOR SHALL CONTACT THE OWNERS REPRESENTATIVE IMMEDIATELY. THE CONTRACTOR SHALL REPAIR ALL DAMAGED ITEMS TO THE SATISFACTION OF THE OWNER AT NO ADDITIONAL COST.
- 4. CONTRACTOR SHALL CALL 1-800-DIG-RITE OR MO1CALL.COM 3 DAYS BEFORE ANY EXCAVATION WORK.
- 5. ALL CONSTRUCTION SHALL FOLLOW THE CITY OF LEE'S SUMMIT DESIGN AND CONSTRUCTION MANUAL AS ADOPTED BY ORDINANCE 5813. WHERE DISCREPANCIES EXIST BETWEEN THESE PLANS AND THE DESIGN AND CONSTRUCTION MANUAL, THE DESIGN AND CONSTRUCTION MANUAL SHALL PREVAIL.
- 6. NO OIL OR GAS WELLS ARE ON SITE PER MISSOURI DEPARTMENT OF NATURAL RESOURCES G.I.S. OIL AND GAS WELL INTERACTIVE MAP
- 7. THE CONTRACTOR SHALL CONTACT THE CITY'S DEVELOPMENT SERVICES ENGINEERING INSPECTION TO SCHEDULE A PRE-CONSTRUCTION MEETING WITH A FIELD ENGINEERING INSPECTOR PRIOR TO ANY LAND DISTURBANCE WORK AT (816) 969-1200
- 8. THE CONTRACTOR SHALL CUT THE EXISTING SEWER MAIN, SET A PRECAST BASE ONTO A 6-INCH THICK (MINIMUM) CRUSHED ROCK BEDDING LAYER, AND INSERT A SEWER PIPE THROUGH THE MANHOLE TO CONNECT THE EXISTING ENDS OF THE SEWER MAIN. BOTH ENDS SHALL BE CONNECTED TO THE EXISTING SEWER WITH A RIGID COUPLING. THE INVERTS WILL BE POURED BEFORE THE TOP HALF OF THE SEWER PIPE IS CUT AWAY. ALTERNATIVELY, PRECAST INVERTS MAY BE USED FOR THIS APPLICATION. A PUMPED BYPASS OPERATION MAY BE USED FOR THIS APPLICATION FROM THE EXISTING UPSTREAM MANHOLE TO THE EXISTING DOWNSTREAM MANHOLE.

DATE: 03-21-24 DRAFTED BY: KB APPRVD. BY: MB SHEET TITLE: PUBLIC IMPROVEMENT PLAN SEWER EXTENSION SHEET NUMBER:

**C2-01** 

**PROJECT NO: 22–752** 

| Line<br>ID    | Capacity<br>Full | Gmd/Rim<br>Elev Up |
|---------------|------------------|--------------------|
|               | (cfs)            | (ft)               |
| MH19 - 58-021 | 1.02             | 1021.84            |
| MH18 - MH19   | 1.99             | 1024.39            |

1040

1030

1020

1010

1000

990

1.00 z 0.06