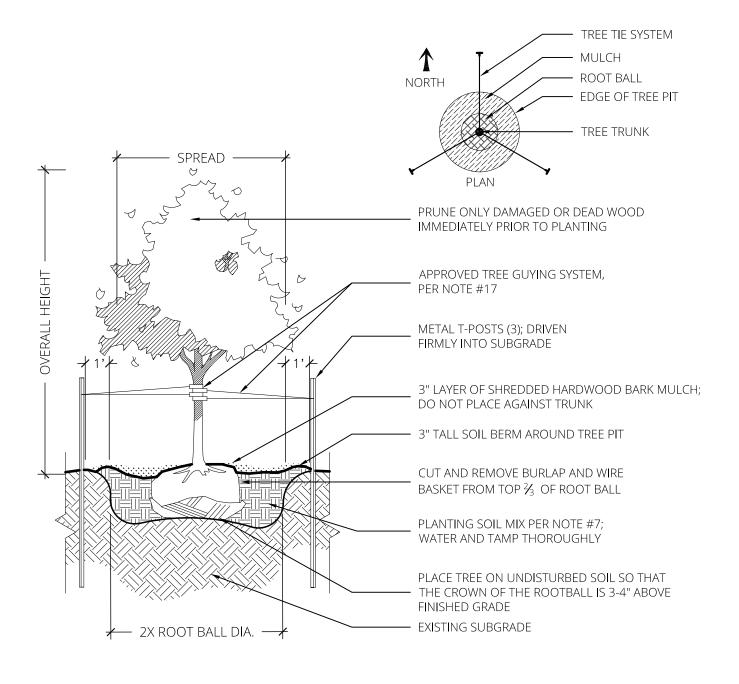

#### LANDSCAPE NOTES

- 1. CONTRACTOR SHALL LOCATE ALL UTILITIES BEFORE COMMENCING WORK. CONTACT MISSOURI ONE CALL AT 8-1-1 TO FILE A LOCATE REQUEST PRIOR TO ANY EXCAVATION. CONTRACTOR SHALL BE RESPONSIBLE FOR THE REPAIR OF ANY DAMAGE TO UTILITIES RESULTING FROM LANDSCAPE OPERATIONS. ANY UTILITIES SHOWN ON PLAN ARE FOR REFERENCE ONLY AND MAY OR MAY NOT DEPICT THE ACTUAL
- 2. QUANTITIES OF MATERIALS SHOWN ON THE PLANTING PLAN TAKE PRECEDENCE OVER QUANTITIES SHOWN ON THE PLANT MATERIAL SCHEDULE. LANDSCAPE CONTRACTOR SHALL BE RESPONSIBLE FOR VERIFYING ALL QUANTITIES ON THE PLANTING PLAN PRIOR TO
- 3. NO MATERIAL SUBSTITUTIONS SHALL BE MADE WITHOUT APPROVAL BY THE OWNER'S REPRESENTATIVE. ALTERNATE MATERIALS OF SIMILAR SIZE AND CHARACTER MAY BE CONSIDERED IF SPECIFIED PLANT MATERIALS CANNOT BE OBTAINED. LANDSCAPE ARCHITECT RESERVES THE RIGHT TO REVISE PLANT LIST AS DEEMED NECESSARY.
- 4. REPORT ANY DISCREPANCIES IN THE PLANTING PLAN TO THE OWNER'S REPRESENTATIVE PRIOR TO PURCHASING MATERIALS OR STARTING CONSTRUCTION.
- ALL PLANT MATERIALS SHALL BE PROTECTED FROM THE DRYING ACTION OF THE SUN AND WIND AFTER BEING DUG, WHILE BEING TRANSPORTED, AND WHILE AWAITING PLANTING. BALLS OF PLANTS WHICH CANNOT BE PLANTED IMMEDIATELY SHALL BE PROTECTED FROM DRYING ACTION BY COVERING THEM WITH MOIST MULCH. PERIODICALLY, APPLY WATER TO MULCH-COVERED BALLS TO KEEP MOIST. IF PLANTING SHOULD OCCUR DURING GROWING SEASON, APPLY ANTI-DESSICANT TO LEAVES BEFORE TRANSPORT TO REDUCE LIKELIHOOD OF WINDBURN. REAPPLY ANTI-DESSICANT AFTER PLANTING TO REDUCE TRANSPIRATION.
- 6. ALL PLANT MATERIAL SHALL BE WELL-FORMED AND DEVELOPED IN GOOD CONDITION, HEALTHY AND DISEASE-FREE, AND BE TYPICAL OF THE SPECIES. PLANTS SHALL COMPLY WITH ACCEPTABLE STANDARDS AS SET FORTH IN THE AMERICAN HORT "AMERICAN STANDARD OF NURSERY STOCK."
- 7. ALL TREE AND SHRUB PITS SHALL BE AMENDED WITH A PLANTING SOIL MIX CONSISTING OF EXISTING SOIL, TOPSOIL, AND COMPOST TO MAKE A NEW SOIL WHICH MEETS THE PROJECT GOALS FOR THE INDICATED PLANTING AREAS. THESE COMPONENTS WILL BE MIXED ON-SITE IN THE FOLLOWING RATION (BY MOIST VOLUME): EXISTING SOIL, 65-70%; TOPSOIL (UNSCREENED), 25-30%; AND COMPOST, 5%. MIX THE TOPSOIL AND COMPOST TOGETHER FIRST AND THEN ADD TO THE EXISTING SOIL. MIX WITH A LOADER BUCKET TO LOOSELY INCORPORATE THE TOPSOIL/COMPOST MIX INTO THE EXISTING SOIL. DO NOT OVER MIX. DO NOT MIX WITH A SOIL BLENDING MACHINE. DO NOT SCREEN THE SOIL. CLUMPS OF TOPSOIL, COMPOST AND EXISTING SOIL WILL BE PERMITTED IN THE OVERALL MIX.
- 8. CONTRACTOR SHALL EXCAVATE 24" MINIMUM BELOW THE PROPOSED SUBGRADE UNDER ALL SHRUB PLANTING BEDS AND INSTALL THE SPECIFIED PLANTING SOIL MIX. CONTRACTOR SHALL EXCAVATE 6" MINIMUM BELOW THE PROPOSED SUBGRADE UNDER ALL TURF AREAS AND INSTALL THE SPECIFIED PLANTING SOIL MIX. REFER TO SPECIFICATIONS.
- 9. PROVIDE AND INSTALL A 3" LAYER OF SHREDDED HARDWOOD BARK MULCH IN PLANTING BEDS AND AROUND ALL TREES NOT OTHERWISE LOCATED WITHIN A SHRUB PLANTING BED. MULCH SHALL CONSIST OF PURE WOOD, BROWN IN COLOR, AND BE FREE OF ALL FOREIGN SUBSTANCES. PROVIDE AND INSTALL PRE-EMERGENT HERBICIDE PRIOR TO MULCH INSTALLATION PER MANUFACTURERS INSTRUCTIONS.
- 10. CONTRACTOR SHALL USE AN APPROVED TREE GUYING SYSTEM THAT IS EASILY ADJUSTABLE, STRONG IN ALL WEATHER, AND EASILY ATTACHED AND REMOVED. HOSE AND WIRE ARE NOT ACCEPTABLE FOR STAKED TREES. PRODUCT TO BE ARBOR TIE MANUFACTURED BY DEEP ROOT PARTNERS, OR APPROVED EQUAL.
- 11. TURF SOD SHALL BE CERTIFIED TURF GRASS SOD COMPLYING WITH TURFGRASS PRODUCERS INTERNATIONAL'S "GUIDELINE SPECIFICATIONS FOR TURF GRASS SODDING." SOD SHALL BE TURF-TYPE TALL FESCUE HARVESTED FROM A SOD FARM LOCATED WITHIN 100 MILES OF THE PROJECT SITE. SODS SHALL BE WELL ROOTED, 2-YEAR OLD STOCK HARVESTED IN ROLLS AND FERTILIZED 2-3 WEEKS PRIOR TO CUTTING. ALL SOD SHALL BE MACHINE CUT AND VIGOROUSLY GROWING (NOT DORMANT). MAXIMUM TIME FROM STRIPPING TO PLANTING SHALL BE
- 12. REMOVE ALL RUBBISH, EQUIPMENT, AND MATERIAL AND LEAVE THE AREA IN A NEAT, CLEAN CONDITION EACH DAY. MAINTAIN PAVED AREAS UTILIZED FOR HAULING EQUIPMENT AND MATERIALS BY OTHER TRADES IN A CLEAN AND UNOBSTRUCTED CONDITION AT ALL TIMES. REMOVE SOIL OR DIRT THAT ACCUMULATES DUE TO PLANTING OPERATIONS EACH DAY.
- 13. AT THE COMPLETION OF PLANTING OPERATIONS ALL PLANTS SHALL BE INSPECTED BY THE OWNER'S REPRESENTATIVE.
- 14. CONTRACTOR SHALL REPLACE IMMEDIATELY ANY PLANTS NOT IN HEALTHY AND VIGOROUS CONDITION AT THAT TIME AT NO EXPENSE TO THE OWNER. ANY PLANT NOT IN HEALTHY CONDITION AFTER ONE FULL YEAR FROM THE DATE OF FINAL ACCEPTANCE SHALL BE REPLACED FREE OF CHARGE TO THE OWNER.
- 15. OWNER'S REPRESENTATIVE RESERVES THE RIGHT TO REJECT AT ANY TIME OR PLACE PRIOR TO FINAL ACCEPTANCE OF WORK, ANY AND ALL PLANTS WHICH, IN THEIR OPINION, FAIL TO MEET THESE SPECIFICATION REQUIREMENTS.
- 16. CONTRACTOR SHALL GUARANTEE TREES, SHRUBS, AND TURF FOR ONE CALENDAR YEAR FOLLOWING PROVISIONAL ACCEPTANCE OF THE OVERALL PROJECT. DURING THE GUARANTEE PERIOD, PLANTS THAT DIE DUE TO NATURAL CAUSES OR THAT ARE UNHEALTHY OR UNSIGHTLY IN CONDITION, SHALL BE REPLACED BY THE CONTRACTOR. PLANTS USED FOR THE REPLACEMENT SHALL BE OF THE SAME VARIETY AND SIZE AS ORIGINALLY SPECIFIED IN THE PLANT SCHEDULE. REPLACEMENTS SHALL BE MADE WITHIN ONE WEEK OF REQUEST PENDING FAVORABLE SEASONAL PLANTING CONDITIONS. GUARANTEE WILL NOT BE ENFORCED SHOULD THE PLANT MATERIAL DIE DUE TO VANDALISM, OVER OR UNDER WATERING BY THE OWNER, IMPROPER MAINTENANCE PROCEDURES CARRIED OUT BY THE OWNER, OVER FERTILIZATION, ACTS NOT RELATED TO CONTRACTUAL RESPONSIBILITIES OF CONTRACTOR, OR SIMILAR CIRCUMSTANCES BEYOND THE CONTROL OF THE CONTRACTOR.

PLOTTED BY: ERIN MARSHALL File Path: p:\24-029 discovery park the

KEYMAP

LEGEND

SHEET MATCHLINE

PLANT SCHEDULE

| SYMBOL                | CODE    | QTY       | COMMON / BOTANICAL NAME                                          | CONT  | CAL     |
|-----------------------|---------|-----------|------------------------------------------------------------------|-------|---------|
| TREES                 |         |           |                                                                  |       |         |
|                       | GT      | 34        | SKYLINE HONEY LOCUST / GLEDITSIA TRIACANTHOS INERMIS 'SKYCOLE'   | B & B | 2.5"CAL |
| $\overline{\bigcirc}$ | GD      | 10        | KENTUCKY COFFEETREE / GYMNOCLADUS DIOICUS 'ESPRESSO'             | В&В   | 2.5"CAL |
| £ • 33                | UP      | 9         | PRINCETON AMERICAN ELM / ULMUS AMERICANA 'PRINCETON'             | В&В   | 2.5"CAL |
|                       | ZV      | 23        | VILLAGE GREEN JAPANESE ZELKOVA / ZELKOVA SERRATA 'VILLAGE GREEN' | B & B | 2.5"CAL |
| ORNAMEN               | TAL TRE | <u>ES</u> |                                                                  |       |         |
| ••                    | ER      | 11        | EASTERN REDBUD / CERCIS CANADENSIS                               | B & B | 1.5"CAL |
| SYMBOL                | CODE    | QTY       | COMMON / BOTANICAL NAME                                          | CONT  |         |
| GROUND (              | COVERS  |           |                                                                  |       |         |
|                       | TF      | 52,326 SF | TURF SOD / TURF-TYPE TALL FESCUE                                 | SOD   |         |