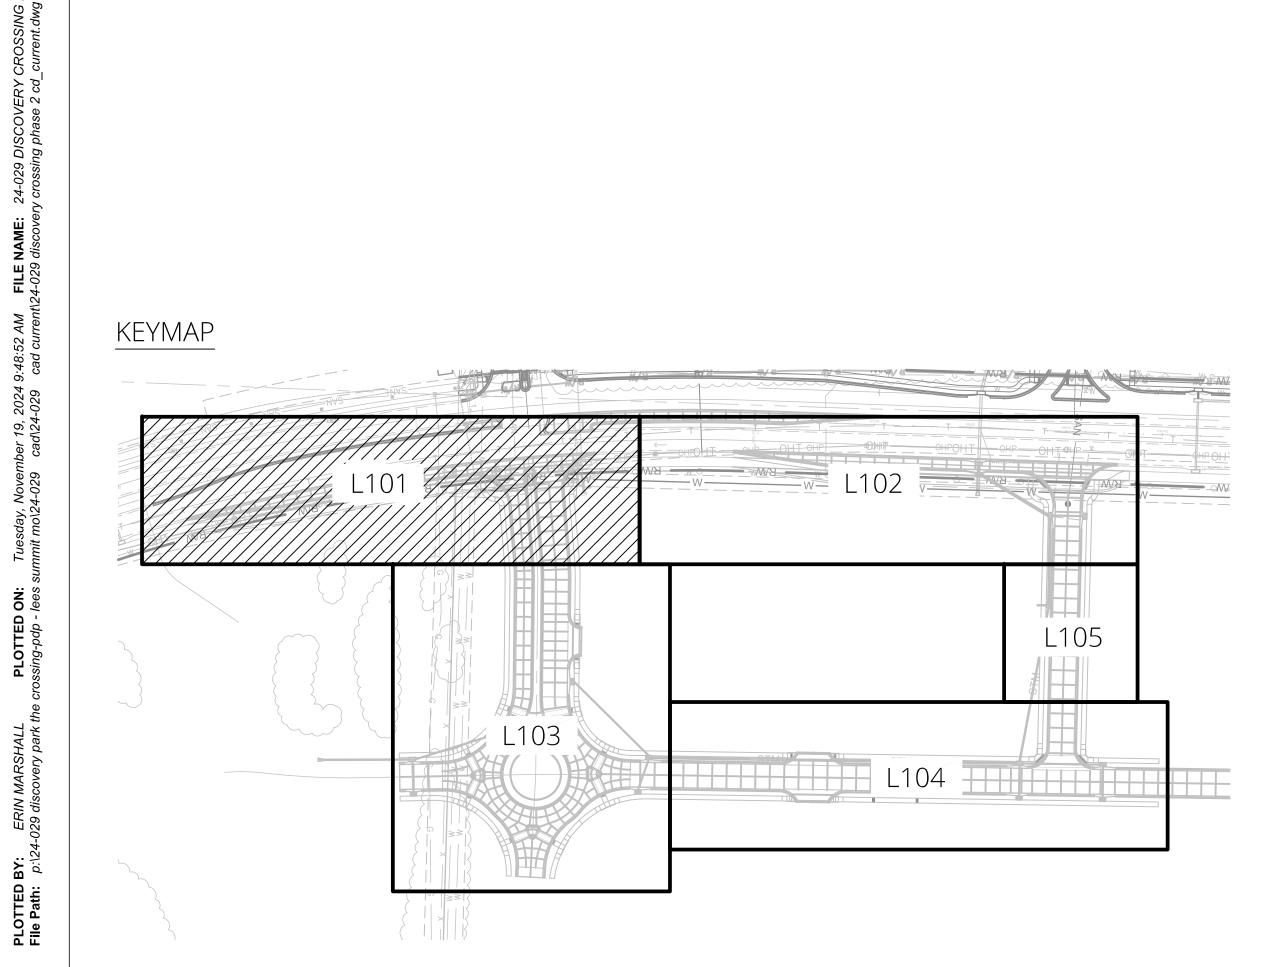

LANDSCAPE PLAN

L101

PLOTTED ON: Tuesday, November 19, 2024 9:49:11 AM FILE NAME: 24-029 DISCOVERY CROSSING. ssing-pdp - lees summit mo\24-029 cad\24-029 cad current\24-029 discovery crossing phase 2 cd\_current.dwg

LANDSCAPE PLAN

L102

IF THIS DRAWING IS PRINTED LESS THAN 24" X 36" IN SIZE, IT IS A REDUCED SIZE DRAWING. ADJUST SCALES ACCORDINGLY.

**PLOTTED ON:** Tuesday, November 19, 2024 9:49:30 AM **FILE NAME:** 24-029 DISCOVERY CROSSING crossing-pdp - lees summit mo\24-029 cad\24-029 cad current\24-029 discovery crossing phase 2 cd\_current.dwg

LANDSCAPE PLAN

L103

LEGEND

SHEET MATCHLINE

PLANT SCHEDULE

| SYMBOL     | CODE     | QTY       | COMMON / BOTANICAL NAME                                          | CONT  | CAL     |
|------------|----------|-----------|------------------------------------------------------------------|-------|---------|
| TREES      |          |           |                                                                  |       |         |
|            | GT       | 34        | SKYLINE HONEY LOCUST / GLEDITSIA TRIACANTHOS INERMIS 'SKYCOLE'   | В&В   | 2.5"CAL |
| $\bigcirc$ | GD       | 10        | KENTUCKY COFFEETREE / GYMNOCLADUS DIOICUS 'ESPRESSO'             | В&В   | 2.5"CAL |
| £          | UP       | 9         | PRINCETON AMERICAN ELM / ULMUS AMERICANA 'PRINCETON'             | B & B | 2.5"CAL |
|            | ZV       | 23        | VILLAGE GREEN JAPANESE ZELKOVA / ZELKOVA SERRATA 'VILLAGE GREEN' | B & B | 2.5"CAL |
| ORNAMEN    | ITAL TRE | <u>ES</u> |                                                                  |       |         |
| ••         | ER       | 11        | EASTERN REDBUD / CERCIS CANADENSIS                               | B & B | 1.5"CAL |

professional seal

LANDSCAPE PLAN

L105