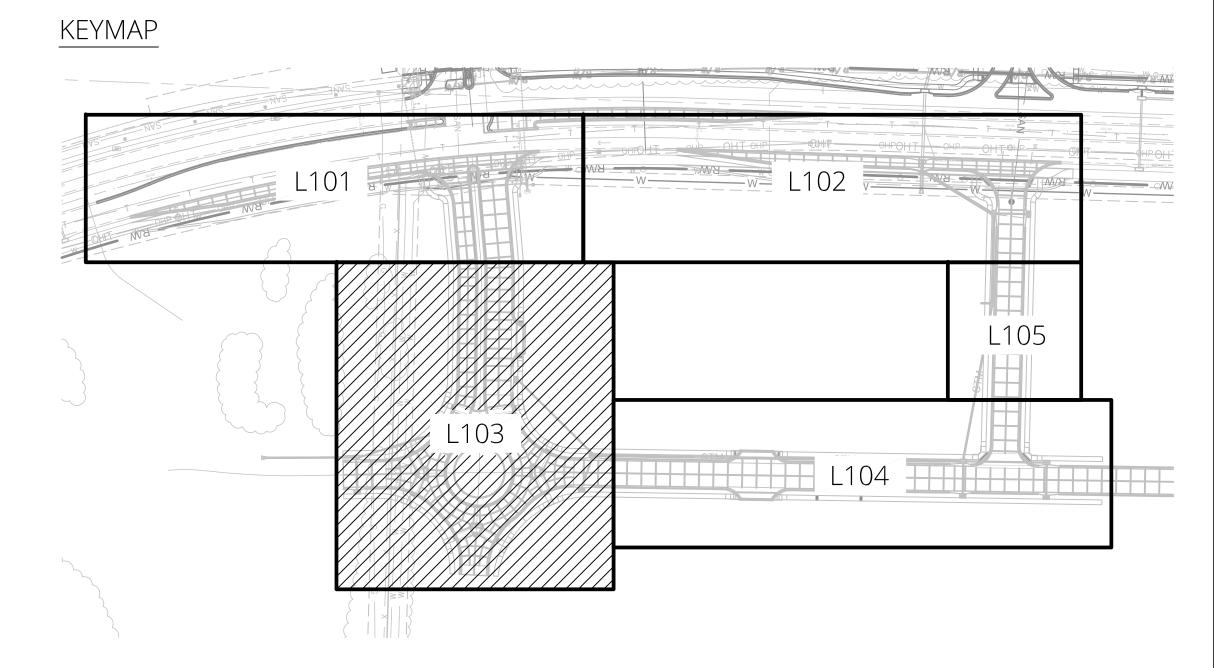

LANDSCAPE PLAN

L101

PLOTTED ON: Tuesday, November 19, 2024 9:49:11 AM FILE NAME: 24-029 DISCOVERY CROSSING. ssing-pdp - lees summit mo\24-029 cad\24-029 cad current\24-029 discovery crossing phase 2 cd\_current.dwg

LANDSCAPE PLAN

L102

IF THIS DRAWING IS PRINTED LESS THAN 24" X 36" IN SIZE, IT IS A REDUCED SIZE DRAWING. ADJUST SCALES ACCORDINGLY.

**PLOTTED ON:** Tuesday, November 19, 2024 9:49:30 AM **FILE NAME:** 24-029 DISCOVERY CROSSING crossing-pdp - lees summit mo\24-029 cad\24-029 cad current\24-029 discovery crossing phase 2 cd\_current.dwg

LANDSCAPE PLAN

L103

LEGEND

SHEET MATCHLINE

PLANT SCHEDULE

| SYMBOL     | CODE     | QTY       | COMMON / BOTANICAL NAME                                          | CONT  | CAL     |
|------------|----------|-----------|------------------------------------------------------------------|-------|---------|
| TREES      |          |           |                                                                  |       |         |
|            | GT       | 34        | SKYLINE HONEY LOCUST / GLEDITSIA TRIACANTHOS INERMIS 'SKYCOLE'   | В&В   | 2.5"CAL |
| $\bigcirc$ | GD       | 10        | KENTUCKY COFFEETREE / GYMNOCLADUS DIOICUS 'ESPRESSO'             | В&В   | 2.5"CAL |
| £          | UP       | 9         | PRINCETON AMERICAN ELM / ULMUS AMERICANA 'PRINCETON'             | B & B | 2.5"CAL |
|            | ZV       | 23        | VILLAGE GREEN JAPANESE ZELKOVA / ZELKOVA SERRATA 'VILLAGE GREEN' | B & B | 2.5"CAL |
| ORNAMEN    | ITAL TRE | <u>ES</u> |                                                                  |       |         |
| ••         | ER       | 11        | EASTERN REDBUD / CERCIS CANADENSIS                               | B & B | 1.5"CAL |

professional seal

LANDSCAPE PLAN

L105