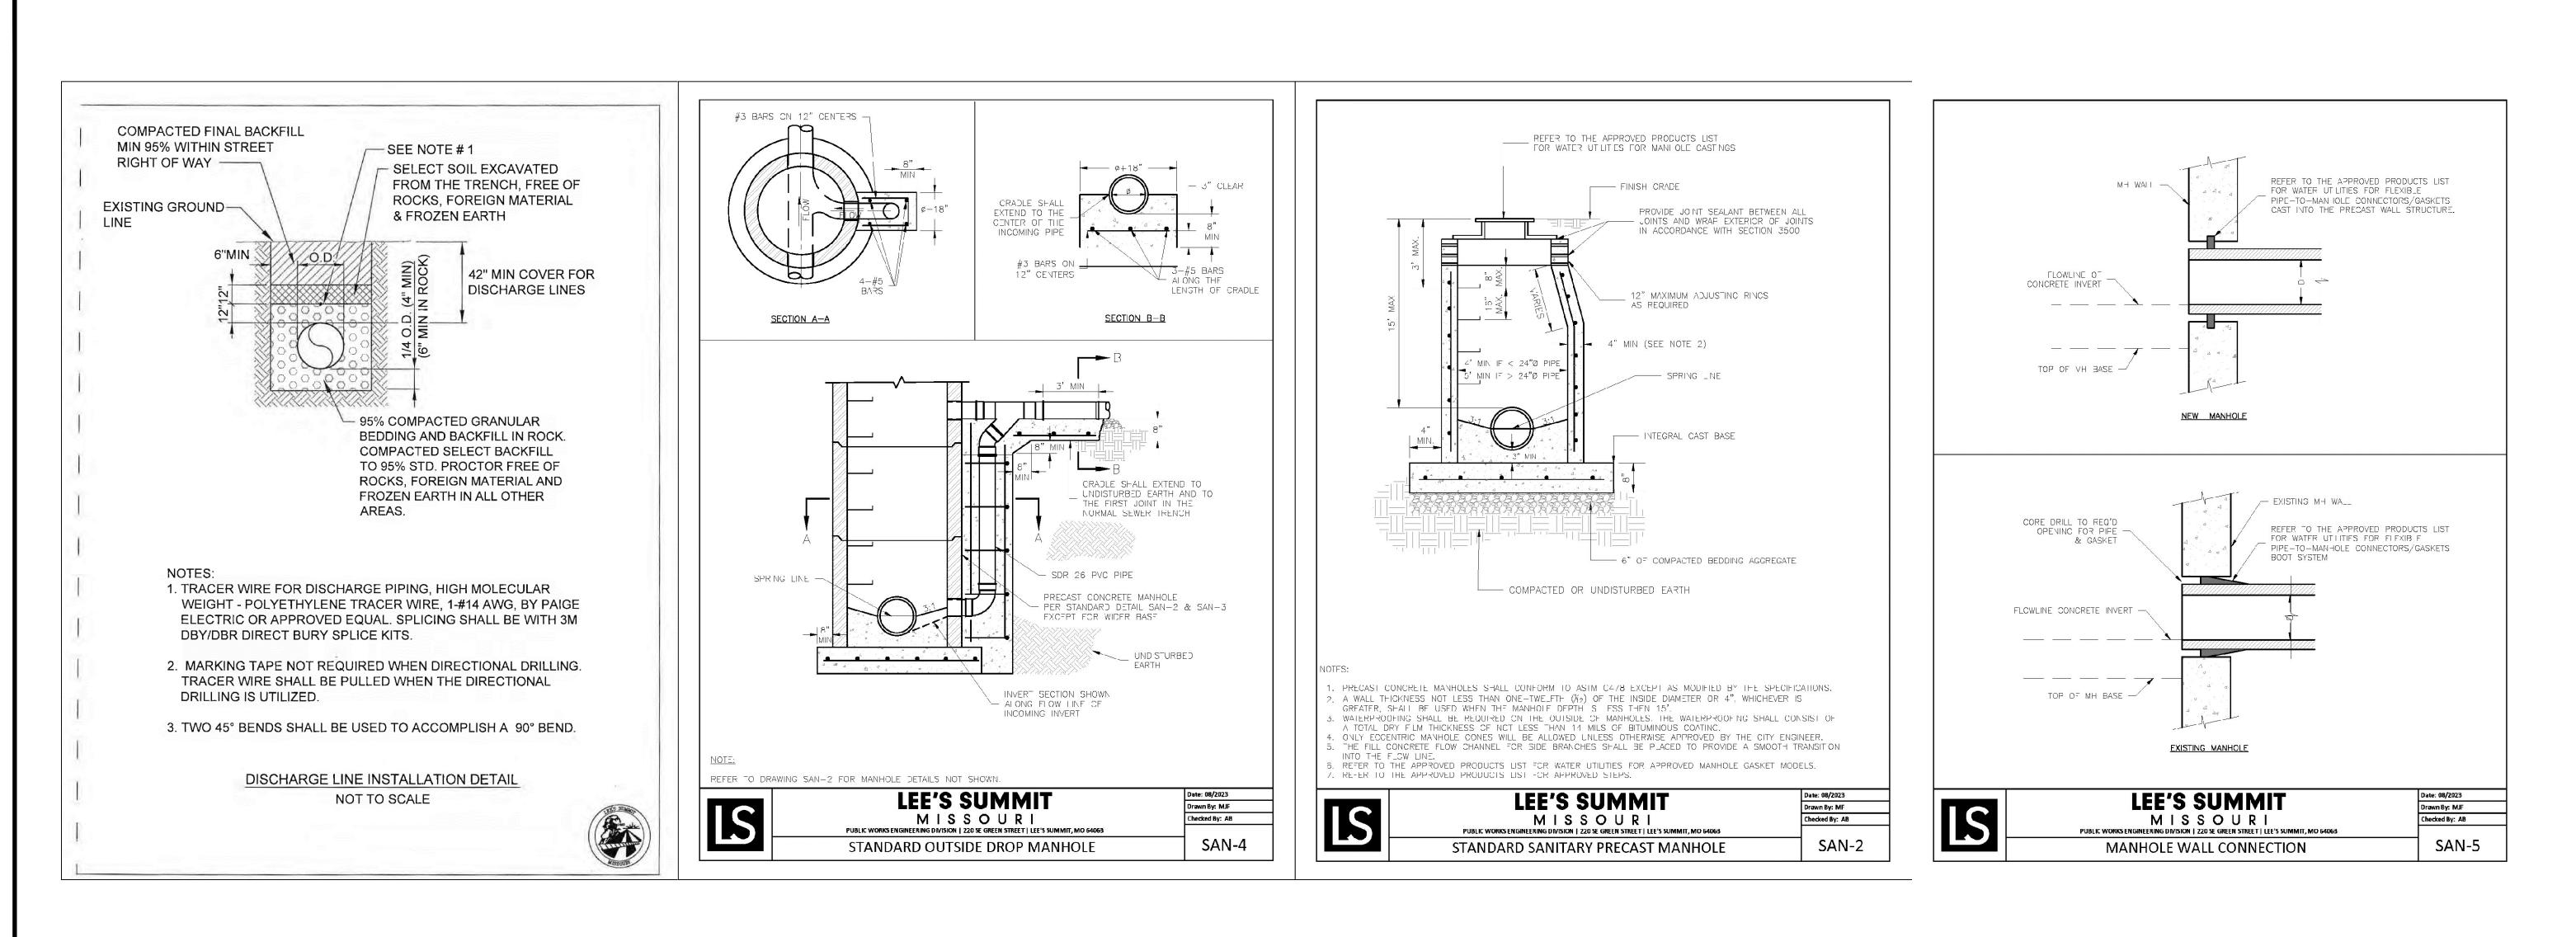

2 8 0.12 1016.89 1017.05 0.16\*\* 0.06

1.90

0.06

NOTES:

- 1. UNDERGROUND FACILITIES, STRUCTURES AND UTILITIES HAVE BEEN PLOTTED FROM AVAILABLE SURVEYS AND RECORDS AND THEREFORE THEIR LOCATIONS MUST BE CONSIDERED APPROXIMATE ONLY. IT IS POSSIBLE THAT THERE MAY BE OTHER, THE EXISTENCE OF WHICH IS PRESENTLY NOT KNOWN OR SHOWN. IT IS THE CONTRACTORS RESPONSIBILITY TO DETERMINE THEIR EXISTENCE AND EXACT LOCATION BEFORE EXCAVATION OR TRENCHING TO AVOID DAMAGE THERETO.
- 2. ALL DEMOLITION DEBRIS SHALL BE REMOVED FROM THE SITE AND PROPERLY DISPOSED OF ACCORDING TO ALL FEDERAL, STATE, AND LOCAL REGULATIONS.
- 3. THE CONTRACTOR SHALL TAKE ALL NECESSARY PRECAUTIONS NOT TO DAMAGE ANY EXISTING SITE FEATURES TO REMAIN. IF ANY DAMAGE OCCURS, THE CONTRACTOR SHALL CONTACT THE OWNERS REPRESENTATIVE IMMEDIATELY. THE CONTRACTOR SHALL REPAIR ALL DAMAGED ITEMS TO THE SATISFACTION OF THE OWNER AT NO ADDITIONAL COST.
- 4. CONTRACTOR SHALL CALL 1-800-DIG-RITE OR MO1CALL.COM 3 DAYS BEFORE ANY EXCAVATION WORK.
- 5. ALL CONSTRUCTION SHALL FOLLOW THE CITY OF LEE'S SUMMIT DESIGN AND CONSTRUCTION MANUAL AS ADOPTED BY ORDINANCE 5813. WHERE DISCREPANCIES EXIST BETWEEN THESE PLANS AND THE DESIGN AND CONSTRUCTION MANUAL, THE DESIGN AND CONSTRUCTION MANUAL SHALL PREVAIL.
- 6. NO OIL OR GAS WELLS ARE ON SITE PER MISSOURI DEPARTMENT OF NATURAL RESOURCES G.I.S. OIL AND GAS WELL INTERACTIVE MAP
- 7. THE CONTRACTOR SHALL CONTACT THE CITY'S DEVELOPMENT SERVICES ENGINEERING INSPECTION TO SCHEDULE A PRE-CONSTRUCTION MEETING WITH A FIELD ENGINEERING INSPECTOR PRIOR TO ANY LAND DISTURBANCE WORK AT (816) 969-1200
- 8. THE CONTRACTOR SHALL CUT THE EXISTING SEWER MAIN, SET A PRECAST BASE ONTO A 6-INCH THICK (MINIMUM) CRUSHED ROCK BEDDING LAYER, AND INSERT A SEWER PIPE THROUGH THE MANHOLE TO CONNECT THE EXISTING ENDS OF THE SEWER MAIN. BOTH ENDS SHALL BE CONNECTED TO THE EXISTING SEWER WITH A RIGID COUPLING. THE INVERTS WILL BE POURED BEFORE THE TOP HALF OF THE SEWER PIPE IS CUT AWAY. ALTERNATIVELY, PRECAST INVERTS MAY BE USED FOR THIS APPLICATION. A PUMPED BYPASS OPERATION MAY BE USED FOR THIS APPLICATION FROM THE EXISTING UPSTREAM MANHOLE TO THE EXISTING DOWNSTREAM MANHOLE.