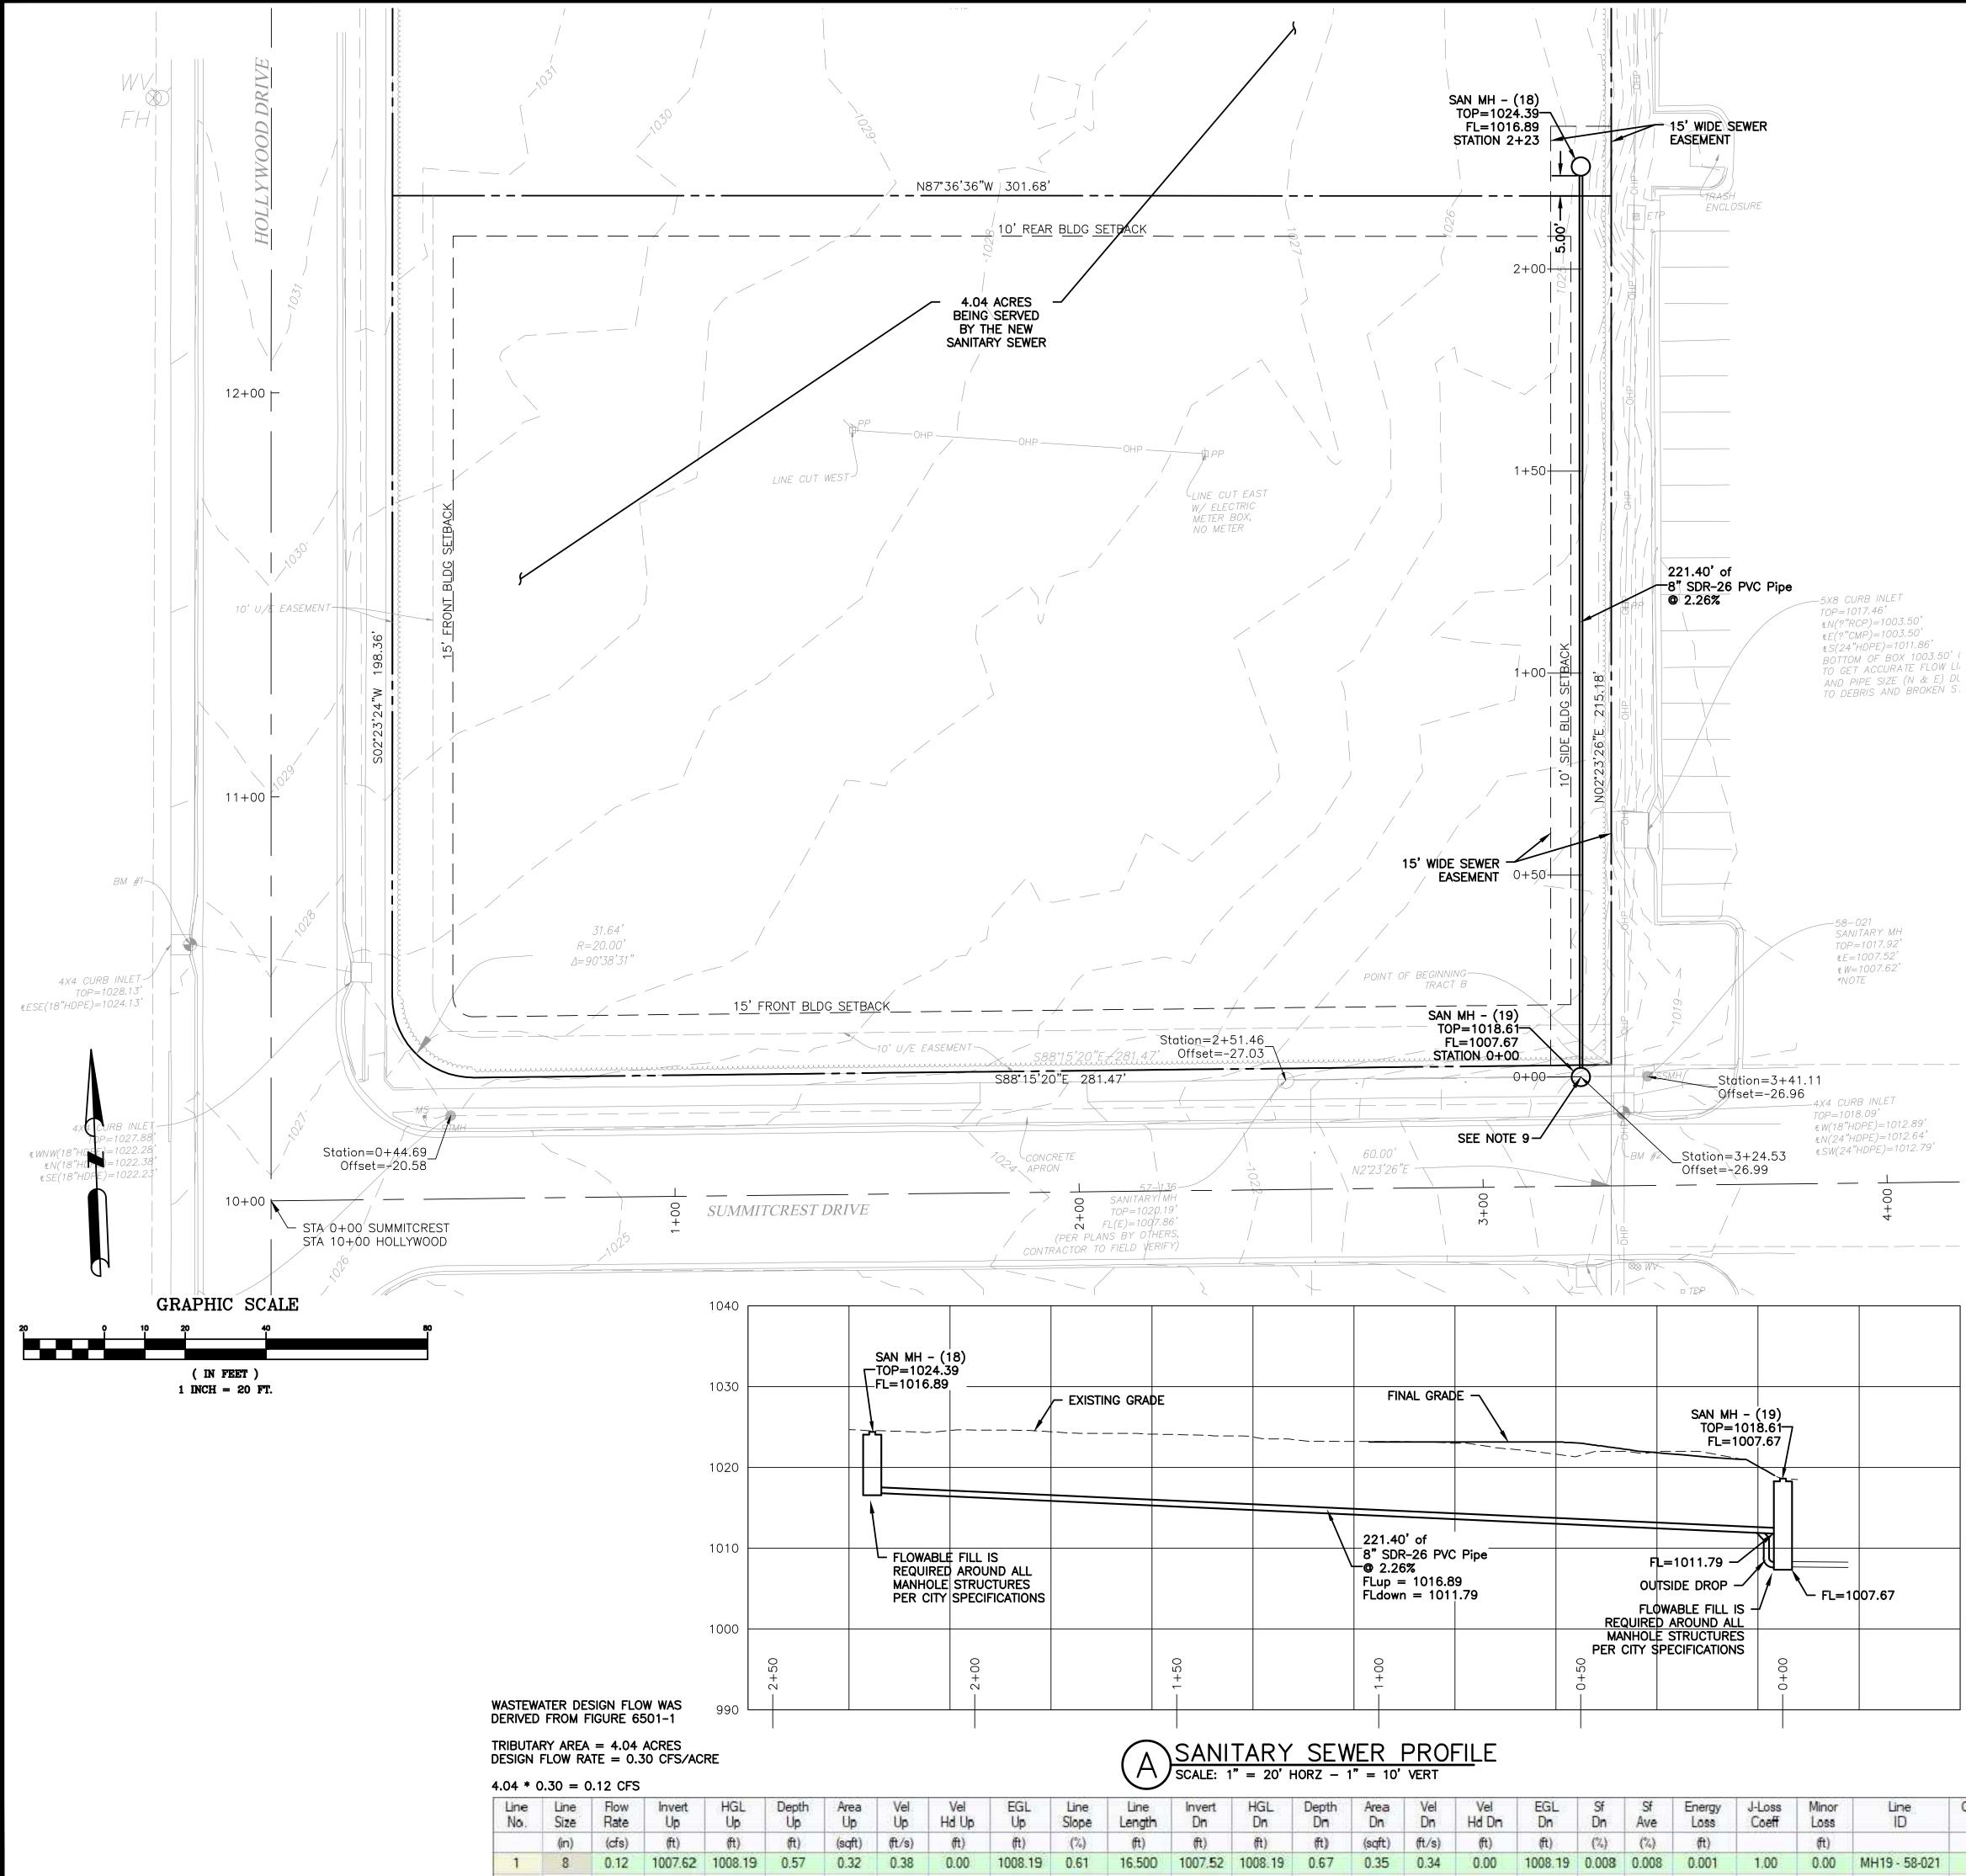

## BENCH MARK

BM#1 - ELEV=1028.13 A SQUARE CUT IN THE CENTER FRONT FACE OF A CURB INLET LOCATED AT THE NORTHWEST CORNER OF THE INTERSECTION OF SUMMITCREST DRIVE AND HOLLYWOOD DRIVE

BM#2 - ELEV=1018.09

A SQUARE CU IN THE CENTER FRONT FACE OF A CURB INLET LOCATED EAST OF THE EXISTING ENTRANCE OF 210 NW 150 HWY, BEING ALSO NORTHWEST OF THE NORTH ENTRANCE OF HAWKINS COMMERCIAL LOT 1, CURRENTLY ARBY'S

LAND DESCRIPTION AS SURVEYED

TRACT B:

PART OF THE SOUTHEAST QUARTER OF THE SOUTHEAST QUARTER OF SECTION 30, TOWNSHIP 47, RANGE 31, LEE'S SUMMIT, JACKSON COUNTY, MISSOURI, DESCRIBED AS FOLLOWS: COMMENCING AT THE SOUTHWEST CORNER OF HAWKINS' COMMERCIAL LOT 1, RECORDED AS DOCUMENT NO. 2000/0062550, BEING ALSO THE INTERSECTION OF THE NORTH RIGHT OF WAY LINE OF MISSOURI 150 HIGHWAY AS SHOWN IN RIGHT OF WAY DEED DOCUMENT NO. 2014E0080868 AND THE EASTERLY LINE OF THE DOCUMENT RECORDED AS 1988I0875030; THENCE NORTH 02°23'26" EAST, ALONG THE WEST LINE OF SAID HAWKINS' COMMERCIAL LOT 1, A DISTANCE OF 208.16 FEET, TO THESOUTHEAST CORNER OF RIGHT OF WAY TAKEN OF SUMMITCREST DRIVE AS ESTABLISHED BY SAID RIGHT OF WAY DOCUMENT NO. 2014E0080868 AND PROLONGATION OF THE WEST LINE OF SAID HAWKINS' COMMERCIAL LOT 1; THENCE NORTH 02°23'26" EAST, A DISTANCE OF 60.00 FEET, TO THE INTERSECTION OF THE NORTH RIGHT OF WAY LINE OF SAID SUMMITCREST DRIVE AND THE EASTERLY LINE OF THE DOCUMENT RECORDED AS 198810875030 AND THE WEST LINE OF SUMMITCREST PLAZA LOT 1 RECORDED AS DOCUMENT NO. 2001I0010320, BEING ALSO THE TRUE POINT OF BEGINNING OF TRACT B; THENCE ALONG THE WEST LINE OF SAID SUMMITCREST PLAZA, NORTH 2°23'26" EAST, A DISTANCE OF 583.70 FEET, TO THE POINT OF INTERSECTION OF KENBRIDGECROSSING AS ESTABLISHED IN SAID RIGHT OF WAY DEED IN DOCUMENT NUMBER 2014E0080868 AND THE EASTERLY LINE OF THE SAID DOCUMENT NO. 1988I0875030, BEING ALSO SAID WEST LINE OF SUMMITCREST PLAZA; THENCE ALONG SAID RIGHT OF WAY THE FOLLOWING FIVE (5) COURSES: NORTH 87°54'56" WEST, A DISTANCE OF 281.79; THENCE ALONG A CURVE TO THE LEFT, HAVING A RADIUS OF 20.00 FEET, AN ARC LENGTH OF 31.31 FEET, AND A DELTA OF 89°41'48"; THENCE SOUTH 2°23'24" WEST, A DISTANCE OF 545.37 FEET; THENCE ALONG A CURVE TO THE LEFT, WITH A RADIUS OF 20.00 FEET, AN ARC LENGTH OF 31.64 FEET, AND A DELTA OF 90°38'31"; THENCE SOUTH 88°15'20" EAST, A DISTANCE OF 281.47 FEET, TO THE POINT OFBEGINNING. ALSO KNOWN AS TRACT B, AS SHOWN ON THE CERTIFICATE OF SURVEY RECORDED 7/27/2021 AS DOCUMENT NO. 2021E0081920 IN SURVEY BOOK 51 AT PAGE 95, AND CORRECTED BY THE AFFIDAVIT RECORDED 1/10/2022 AS DOCUMENT NO. 2022E0002897.

2 8 0.12 1016.89 1017.05 0.16\*\* 0.06

1.90

0.06

NOTES:

- 1. UNDERGROUND FACILITIES, STRUCTURES AND UTILITIES HAVE BEEN PLOTTED FROM AVAILABLE SURVEYS AND RECORDS AND THEREFORE THEIR LOCATIONS MUST BE CONSIDERED APPROXIMATE ONLY. IT IS POSSIBLE THAT THERE MAY BE OTHER, THE EXISTENCE OF WHICH IS PRESENTLY NOT KNOWN OR SHOWN. IT IS THE CONTRACTORS RESPONSIBILITY TO DETERMINE THEIR EXISTENCE AND EXACT LOCATION BEFORE EXCAVATION OR TRENCHING TO AVOID DAMAGE THERETO.
- 2. ALL DEMOLITION DEBRIS SHALL BE REMOVED FROM THE SITE AND PROPERLY DISPOSED OF ACCORDING TO ALL FEDERAL, STATE, AND LOCAL REGULATIONS.
- 3. THE CONTRACTOR SHALL TAKE ALL NECESSARY PRECAUTIONS NOT TO DAMAGE ANY EXISTING SITE FEATURES TO REMAIN. IF ANY DAMAGE OCCURS, THE CONTRACTOR SHALL CONTACT THE OWNERS REPRESENTATIVE IMMEDIATELY. THE CONTRACTOR SHALL REPAIR ALL DAMAGED ITEMS TO THE SATISFACTION OF THE OWNER AT NO ADDITIONAL COST.
- 4. CONTRACTOR SHALL CALL 1-800-DIG-RITE OR MO1CALL.COM 3 DAYS BEFORE ANY EXCAVATION WORK.
- 5. ALL CONSTRUCTION SHALL FOLLOW THE CITY OF LEE'S SUMMIT DESIGN AND CONSTRUCTION MANUAL AS ADOPTED BY ORDINANCE 5813. WHERE DISCREPANCIES EXIST BETWEEN THESE PLANS AND THE DESIGN AND CONSTRUCTION MANUAL, THE DESIGN AND CONSTRUCTION MANUAL SHALL PREVAIL.
- 6. NO OIL OR GAS WELLS ARE ON SITE PER MISSOURI DEPARTMENT OF NATURAL RESOURCES G.I.S. OIL AND GAS WELL INTERACTIVE MAP
- 7. THE CONTRACTOR SHALL CONTACT THE CITY'S DEVELOPMENT SERVICES ENGINEERING INSPECTION TO SCHEDULE A PRE-CONSTRUCTION MEETING WITH A FIELD ENGINEERING INSPECTOR PRIOR TO ANY LAND DISTURBANCE WORK AT (816) 969-1200
- 8. THE CONTRACTOR SHALL CUT THE EXISTING SEWER MAIN, SET A PRECAST BASE ONTO A 6-INCH THICK (MINIMUM) CRUSHED ROCK BEDDING LAYER, AND INSERT A SEWER PIPE THROUGH THE MANHOLE TO CONNECT THE EXISTING ENDS OF THE SEWER MAIN. BOTH ENDS SHALL BE CONNECTED TO THE EXISTING SEWER WITH A RIGID COUPLING. THE INVERTS WILL BE POURED BEFORE THE TOP HALF OF THE SEWER PIPE IS CUT AWAY. ALTERNATIVELY, PRECAST INVERTS MAY BE USED FOR THIS APPLICATION. A PUMPED BYPASS OPERATION MAY BE USED FOR THIS APPLICATION FROM THE EXISTING UPSTREAM MANHOLE TO THE EXISTING DOWNSTREAM MANHOLE.

PROJECT NO: 22-752

| 1040 |  |
|------|--|
| 1030 |  |
| 1020 |  |
| 1010 |  |
| 1000 |  |
| 990  |  |

|   | Line<br>ID    | Capacity<br>Full | Gmd/Rim<br>Elev Up |  |
|---|---------------|------------------|--------------------|--|
| T |               | (cfs)            | (ft)               |  |
|   | MH19 - 58-021 | 1.02             | 1021.84            |  |
|   | MH18 - MH19   | 1.99             | 1024.39            |  |

1.00 z 0.06