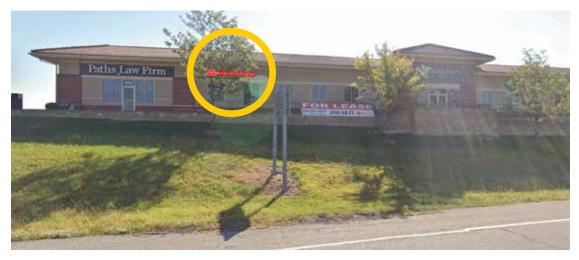

## BUILDING LOCATION: 5004 NE Lakewood Way, Lee's Summit, MO 64064

All illustrations, concepts and descriptions are the property of Fossil Forge ©