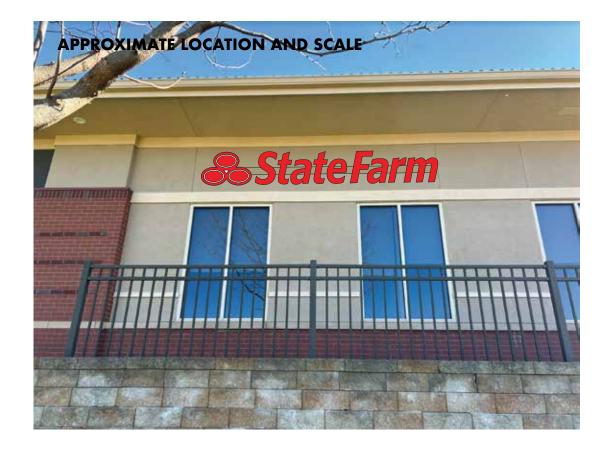

## BUILDING LOCATION: 5004 NE Lakewood Way, Lee's Summit, MO 64064

All illustrations, concepts and descriptions are the property of Fossil Forge ©