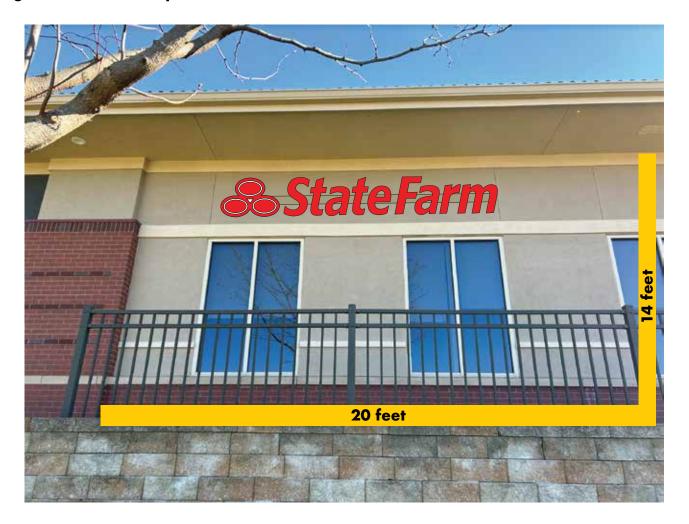

## PERMIT

BUILDING DIMENSIONS/SIGN LOCATION: 5004 NE Lakewood Way, Lee's Summit, MO 64064

West facade: 280 sq. feet Sign dimension: 28 sq. feet

All illustrations, concepts and descriptions are the property of Fossil Forge ©