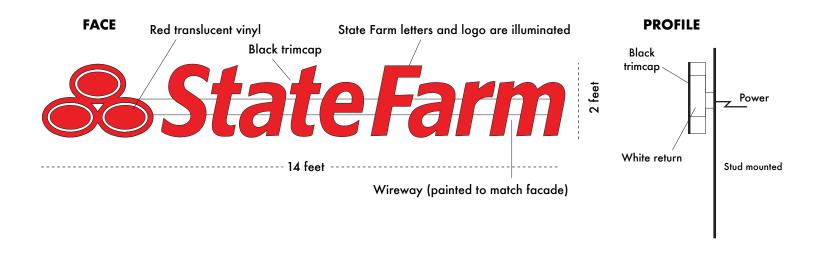

## PERMIT

SIGN DESIGN: Illuminated channel letter sign. State Farm and icon light up. All-aluminum construction.

All illustrations, concepts and descriptions are the property of Fossil Forge ©