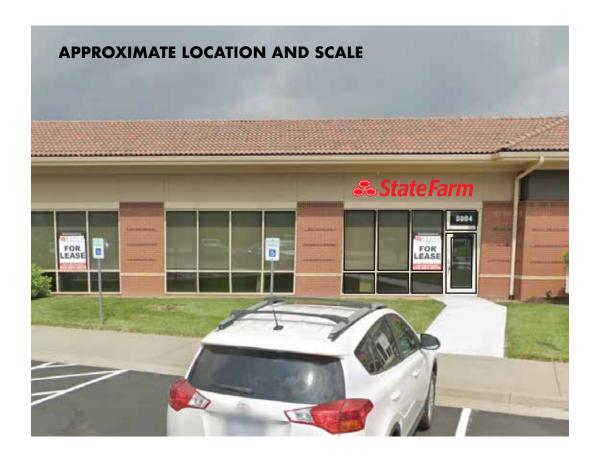

## BUILDING LOCATION: 5004 NE Lakewood Way, Lee's Summit, MO 64064

All illustrations, concepts and descriptions are the property of Fossil Forge ©