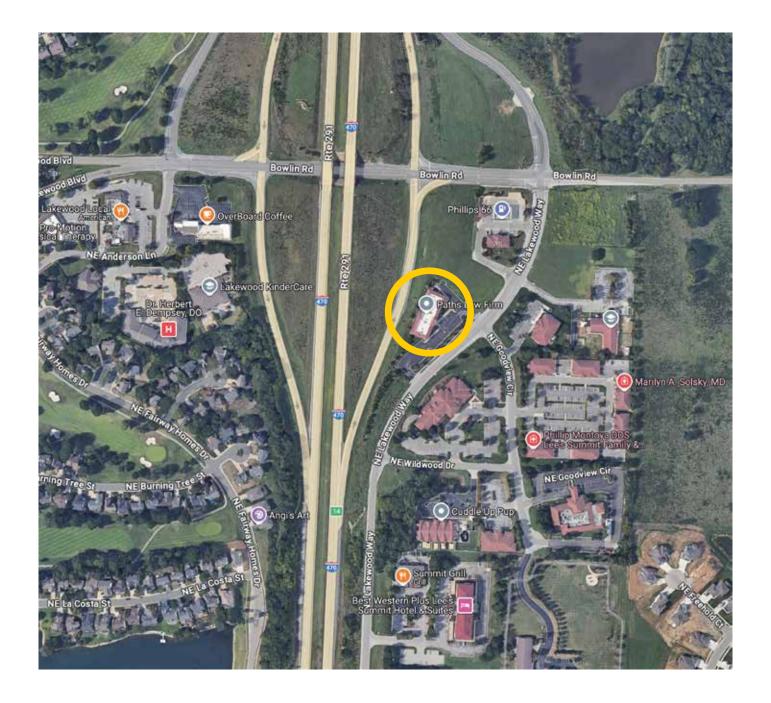

## BUILDING LOCATION: 5004 NE Lakewood Way, Lee's Summit, MO 64064

All illustrations, concepts and descriptions are the property of Fossil Forge ©