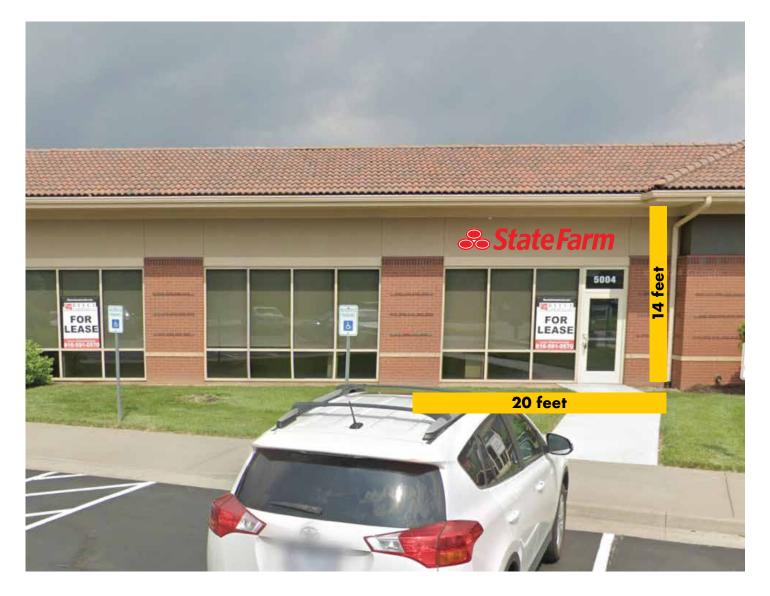

## PERMIT

BUILDING DIMENSIONS/SIGN LOCATION: 5004 NE Lakewood Way, Lee's Summit, MO 64064

East facade: 280 sq. feet Sign dimension: 28 sq. feet

All illustrations, concepts and descriptions are the property of Fossil Forge  $\ensuremath{\mathbb{C}}$