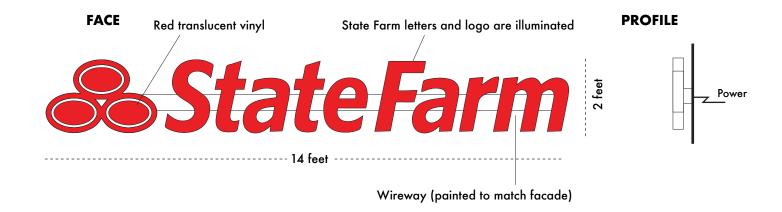

## CONCEPT

SIGN DESIGN B: Illuminated channel letter sign. All components light up. All-aluminum construction.

Cost: \$6,750.00, installed. Includes all electrical within five feet of the sign.

All illustrations, concepts and descriptions are the property of Fossil Forge ©