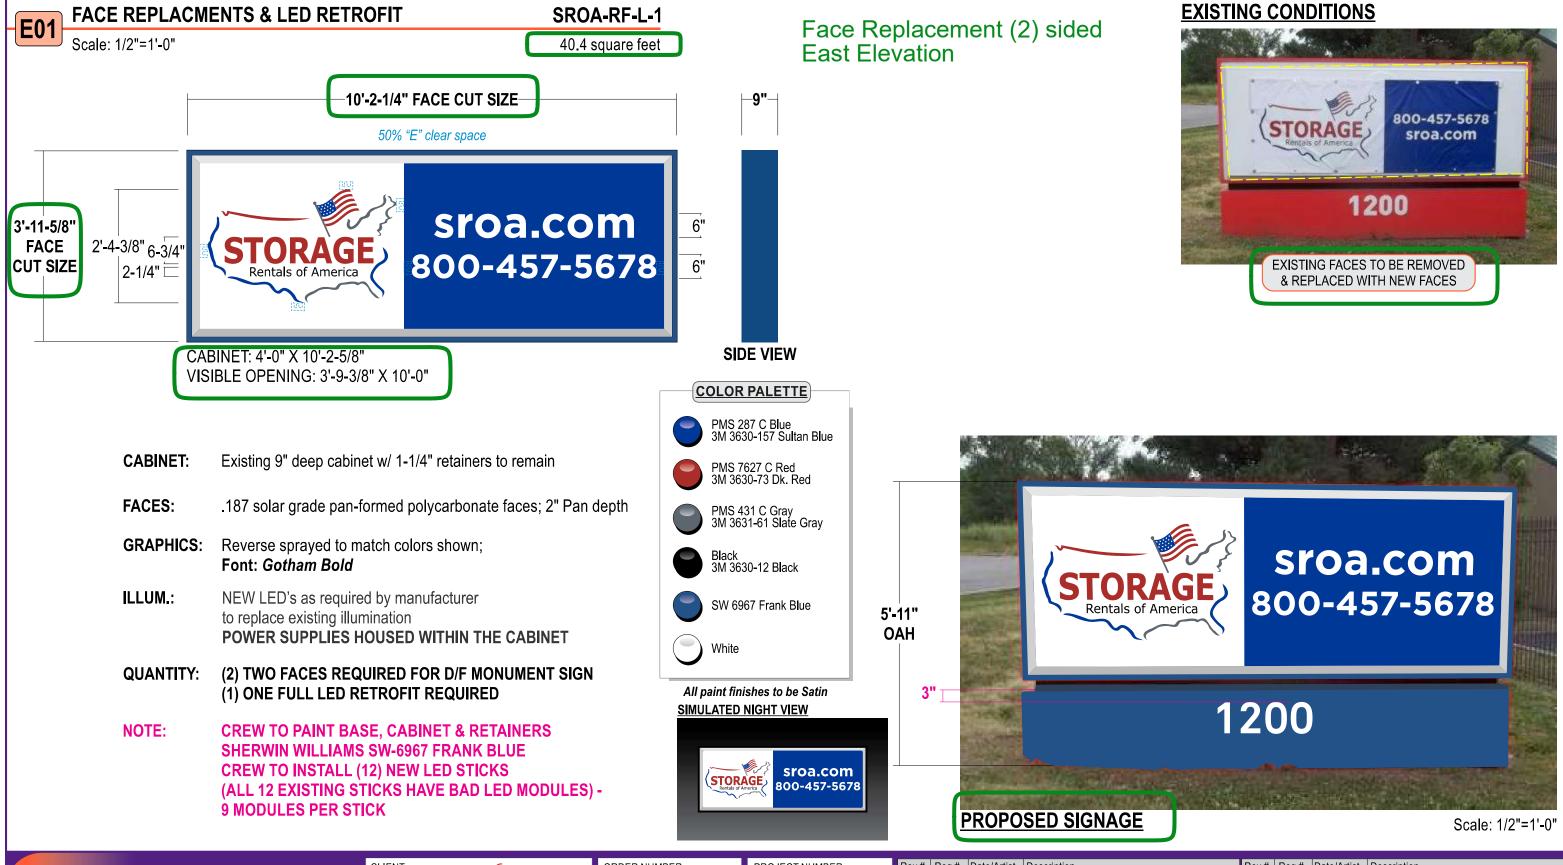

Contact the Development Services Department with questions at 816-969-1200.

| SIGN PERI                                         | MIT APPLICATION                                                                                                                                                                                |
|---------------------------------------------------|------------------------------------------------------------------------------------------------------------------------------------------------------------------------------------------------|
| Project Business Name: Storage Rentals \$         | 485                                                                                                                                                                                            |
| Project Address/Location: <u>1200 NE Sloan</u>    |                                                                                                                                                                                                |
| Applicant: Infinity Signs, LLC                    |                                                                                                                                                                                                |
| Applicant's Address: <u>4900 Lister Ave Kan</u> s | sas City, MO 64130                                                                                                                                                                             |
| Applicant's Phone & Fax #: 816-252-3337           |                                                                                                                                                                                                |
| Applicant's Email Address: permits@infinity       | /sign.com                                                                                                                                                                                      |
| Type of Sign: Check only one                      |                                                                                                                                                                                                |
| Wall Sign (\$100)                                 | Monument/Detached Sign (\$100)(Face Cha                                                                                                                                                        |
| Temporary Sign (\$50)                             | Directional Sign (\$50)                                                                                                                                                                        |
| llumination: Specify whether the sign is          | s illuminated                                                                                                                                                                                  |
| Illuminated *                                     | Non-Illuminated                                                                                                                                                                                |
|                                                   | ERNAL LIGHTS OR OTHER ELECTRICAL DEVICES OR<br>CERTIFYING IT AS BEING APPROVED BY THE<br>and Monument/Detached Signs                                                                           |
|                                                   | sign: <u>10'-2"</u> ft (=) Area of sign: $\frac{40.4}{2}$ sq ft                                                                                                                                |
|                                                   | _sq ft Total height of detached sign: <u>5'-11"</u> ft                                                                                                                                         |
|                                                   |                                                                                                                                                                                                |
| Setbacks: front property line: Existing           |                                                                                                                                                                                                |
| side property line: Existing                      | ft side property line: <u>Existing</u> ft                                                                                                                                                      |
|                                                   | only for work described here in and included in <b>accompanying</b><br>acquired under the provisions of this Ordinance, or any application<br>the Director of Development Services Department. |
| Pensa Spires                                      | 11-18-24                                                                                                                                                                                       |
| <u>Censa Spires</u><br>Signature of Applicant     | Date                                                                                                                                                                                           |
| For City use only, do not write below this line.  |                                                                                                                                                                                                |
|                                                   | Zoning: Permit Fee:                                                                                                                                                                            |
| Electrical Permit Required:                       | •                                                                                                                                                                                              |
| •                                                 | Receipt #:                                                                                                                                                                                     |
| •                                                 |                                                                                                                                                                                                |