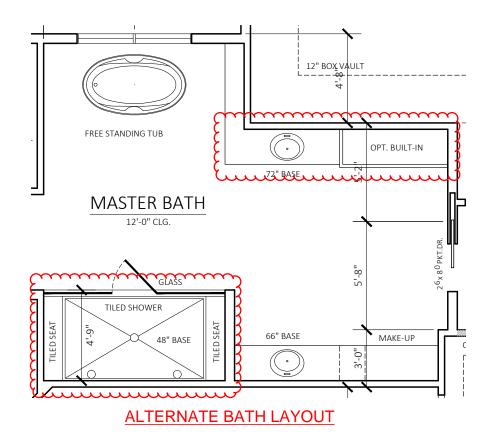

11656 W. 75th Street Shawnee, KS 66214

10/31/2024

STARR HOMES, LLC

RE: 23-332-B FRAMING REVIEW 512 NE PROMISED VIEW DRIVE LEE'S SUMMIT, MO

Master Bath Alternate

At the clients request an alternate bath layout was used for the master bath. The alternate layout did not affect the structural design of the home. See alternate layout below for the vanity and shower relocation.