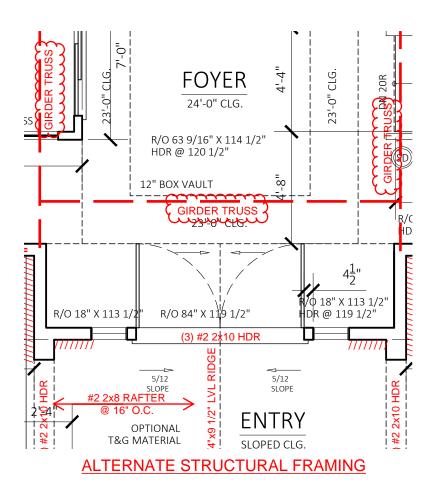

## W10x12 Omitted at Front Entry

After review of the in field truss installation and provided truss layouts our firm determined the beam is not required. See alternate framing diagram below.

Continued.....