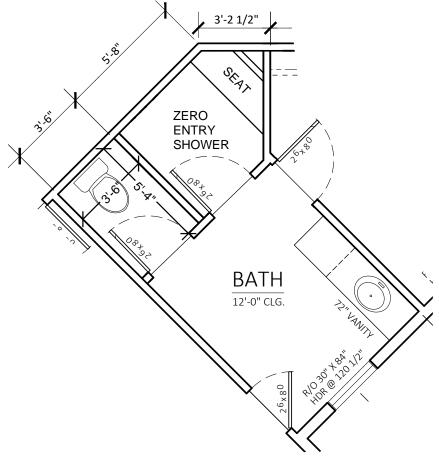

## Bath Alternate at Sloan's Room

At the clients request an alternate bath layout was used for the on suite of Sloan's room. The alternate layout did not affect the structural design of the home. See alternate layout below for the water closet and shower.