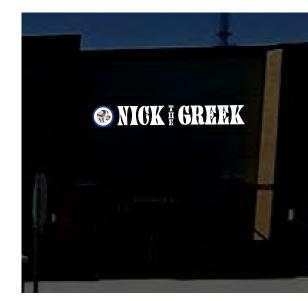

Bldg facade 600sf
Sign width 16'-0"
Sign height 2'-3 1/4"

Sign area **36.33 sf** (6.06%)

Night View

EAST ELEVATION' SCALE 3/32" = 1

View Sign & Light

10935 Kaw Drive
Edwardsville, KS 66111

913 / 529.2010

Client: NICK # GREEK

Bldg facade 600sf Sign width 16'-0" Sign height 2'-3 1/4"

**36.33** sf (6.06%) Sign area

WEST ELEVATION'

SCALE 1/8" = 1'

View Sign & Light 10935 Kaw Drive Edwardsville, KS 66111

913/529.2010

Location: 1020 NW Pryor Rd, Suite C Lee's Summit, MO 64081