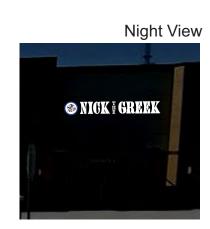

Bldg facade 600sf
Sign width 16'-0"
Sign height 2'-3 1/4"

Sign area **36.33 sf** (6.06%)

Night View

EAST ELEVATION' SCALE 3/32" = 1

View Sign & Light

10935 Kaw Drive
Edwardsville, KS 66111

913 / 529.2010

Client: NICK # GREEK