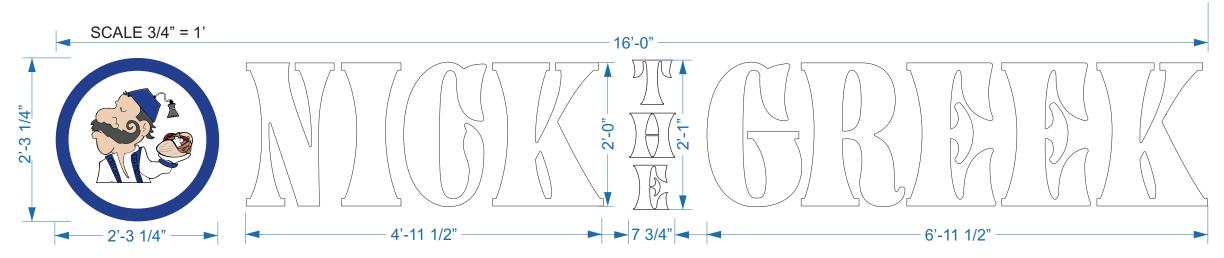

# CHANNEL LETTERS • NICK THE GREEK • LEE'S SUMMIT, MO

#### **EAST ELEVATION / FRONT**

### **SCOPE OF WORK:**

Manufacture and install one (1) set of channel letters.

Bldg facade 600sf
Sign width 16'-0"
Sign height 2'-3 1/4"

Sign area **36.33 sf** (6.06%)

Night View

EAST ELEVATION' SCALE 3/32" = 1

View Sign & Light

10935 Kaw Drive
Edwardsville, KS 66111

913 / 529.2010

Client: NICK # GREEK