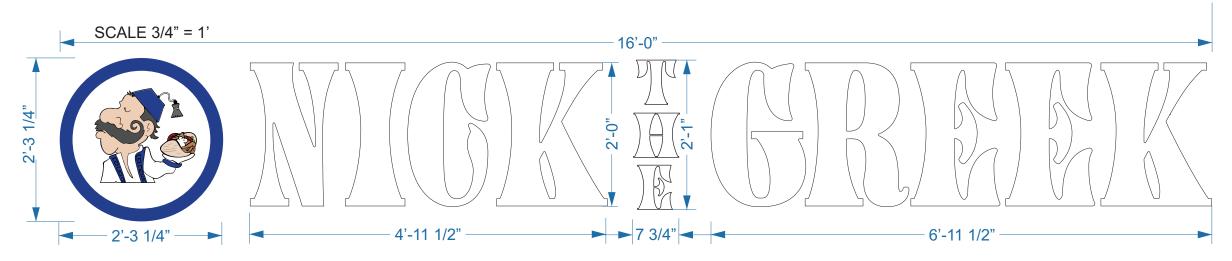

### **SCOPE OF WORK:**

Manufacture and install one (1) set of channel letters.

## logo icon channel

| Return       | 4" Deep .040 Pre-Finished Black Aluminum                 |
|--------------|----------------------------------------------------------|
| Back         | .063 White Aluminum                                      |
| Face         | .1875 White Acrylic with transulcent digital vinyl print |
| Trimcap      | 1" Black                                                 |
| Illumination | White LED Modules                                        |

### Nick The Greek channel letters

| Returns      | 4" Deep .040 Pre-Finished Black Aluminum |
|--------------|------------------------------------------|
| Backs        | .063 White Aluminum                      |
| Faces        | .1875 White Acrylic                      |
| Trimcap      | 1" Black                                 |
| Illumination | White LED Modules                        |

Bldg facade 600sf
Sign width 16'-0"
Sign height 2'-3 1/4"

Sign area **36.33 sf** (6.06%)

Night View

EAST ELEVATION' SCALE 3/32" = 1

View Sign & Light

10935 Kaw Drive
Edwardsville, KS 66111

913 / 529.2010

Client: NICK # GREEK

Bldg facade 600sf Sign width 16'-0" Sign height 2'-3 1/4"

**36.33** sf (6.06%) Sign area

WEST ELEVATION'

SCALE 1/8" = 1'

View Sign & Light 10935 Kaw Drive Edwardsville, KS 66111

913/529.2010

Location: 1020 NW Pryor Rd, Suite C Lee's Summit, MO 64081