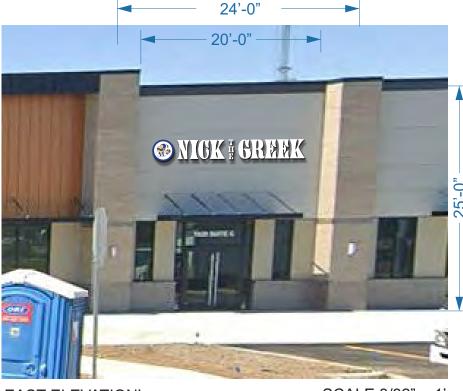

Bldg facade 600sf
Sign width 16'-0"
Sign height 2'-3 1/4"

Sign area **36.33 sf** (6.06%)

Night View

EAST ELEVATION' SCALE 3/32" = 1

View Sign & Light

10935 Kaw Drive
Edwardsville, KS 66111

913 / 529.2010

Client: NICK # GREEK

Bldg facade 600sf Sign width 16'-0" Sign height 2'-3 1/4"

**36.33** sf (6.06%) Sign area

WEST ELEVATION'

SCALE 1/8" = 1'

View Sign & Light 10935 Kaw Drive Edwardsville, KS 66111

913/529.2010

Location: 1020 NW Pryor Rd, Suite C Lee's Summit, MO 64081