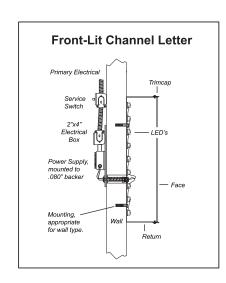

## logo icon channel

| Return       | 4" Deep .040 Pre-Finished Black Aluminum                 |
|--------------|----------------------------------------------------------|
| Back         | .063 White Aluminum                                      |
| Face         | .1875 White Acrylic with transulcent digital vinyl print |
| Trimcap      | 1" Black                                                 |
| Illumination | White LED Modules                                        |

### Nick The Greek channel letters

| Returns      | 4" Deep .040 Pre-Finished Black Aluminum |
|--------------|------------------------------------------|
| Backs        | .063 White Aluminum                      |
| Faces        | .1875 White Acrylic                      |
| Trimcap      | 1" Black                                 |
| Illumination | White LED Modules                        |