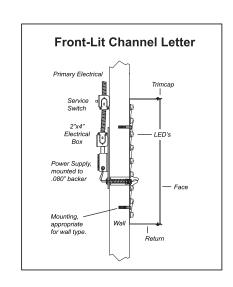

## logo icon channel

| Return       | 4" Deep .040 Pre-Finished Black Aluminum                 |
|--------------|----------------------------------------------------------|
| Back         | .063 White Aluminum                                      |
| Face         | .1875 White Acrylic with transulcent digital vinyl print |
| Trimcap      | 1" Black                                                 |
| Illumination | White LED Modules                                        |

### Nick The Greek channel letters

| Returns      | 4" Deep .040 Pre-Finished Black Aluminum |
|--------------|------------------------------------------|
| Backs        | .063 White Aluminum                      |
| Faces        | .1875 White Acrylic                      |
| Trimcap      | 1" Black                                 |
| Illumination | White LED Modules                        |