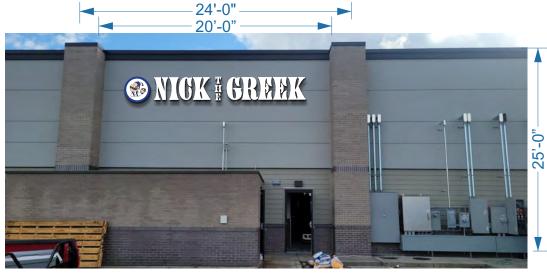

# CHANNEL LETTERS • NICK THE GREEK • LEE'S SUMMIT, MO

#### **EAST ELEVATION / FRONT**

Bldg facade 600sf
Sign width 16'-0"
Sign height 2'-3 1/4"

Sign area **36.33 sf** (6.06%)

Night View

EAST ELEVATION' SCALE 3/32" = 1

View Sign & Light

10935 Kaw Drive
Edwardsville, KS 66111

913 / 529.2010

Client: NICK # GREEK