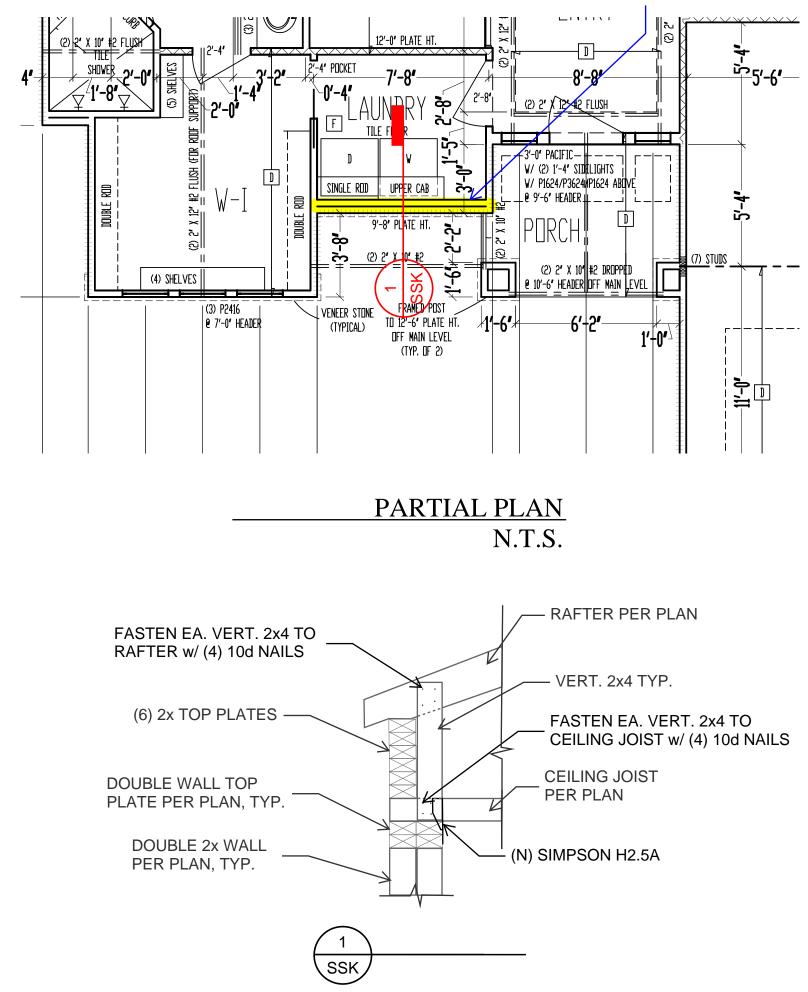

Inspection Item #1: Address wall framing in laundry (6 top plates landing on top of ceiling joists).

<u>VSE's Response</u>: Contractor to fasten the vertical 2x4 with four 10d nails each to the rafter and ceiling. Vertical 2x4 is to be tied to the inner 2x4 wall top plate with a Simpson H2.5A (see partial plan and detail attached).