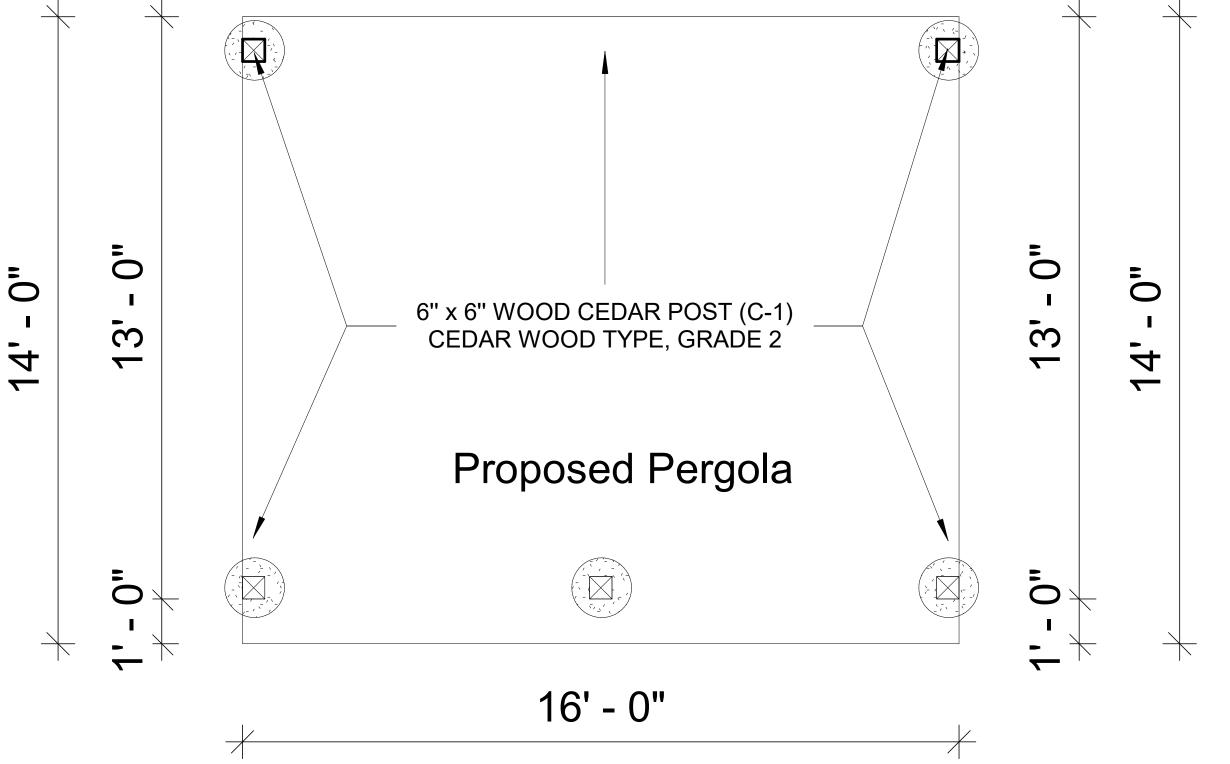

### PERGOLA FLOOR PLAN

**A-002** 

Client:

Date:

01/06/2024

Address:

Scale: 1/4" = 1'-0"

Designs are not stamped by licensed engineer. American Construction Consulting will not be held liable for any damages.