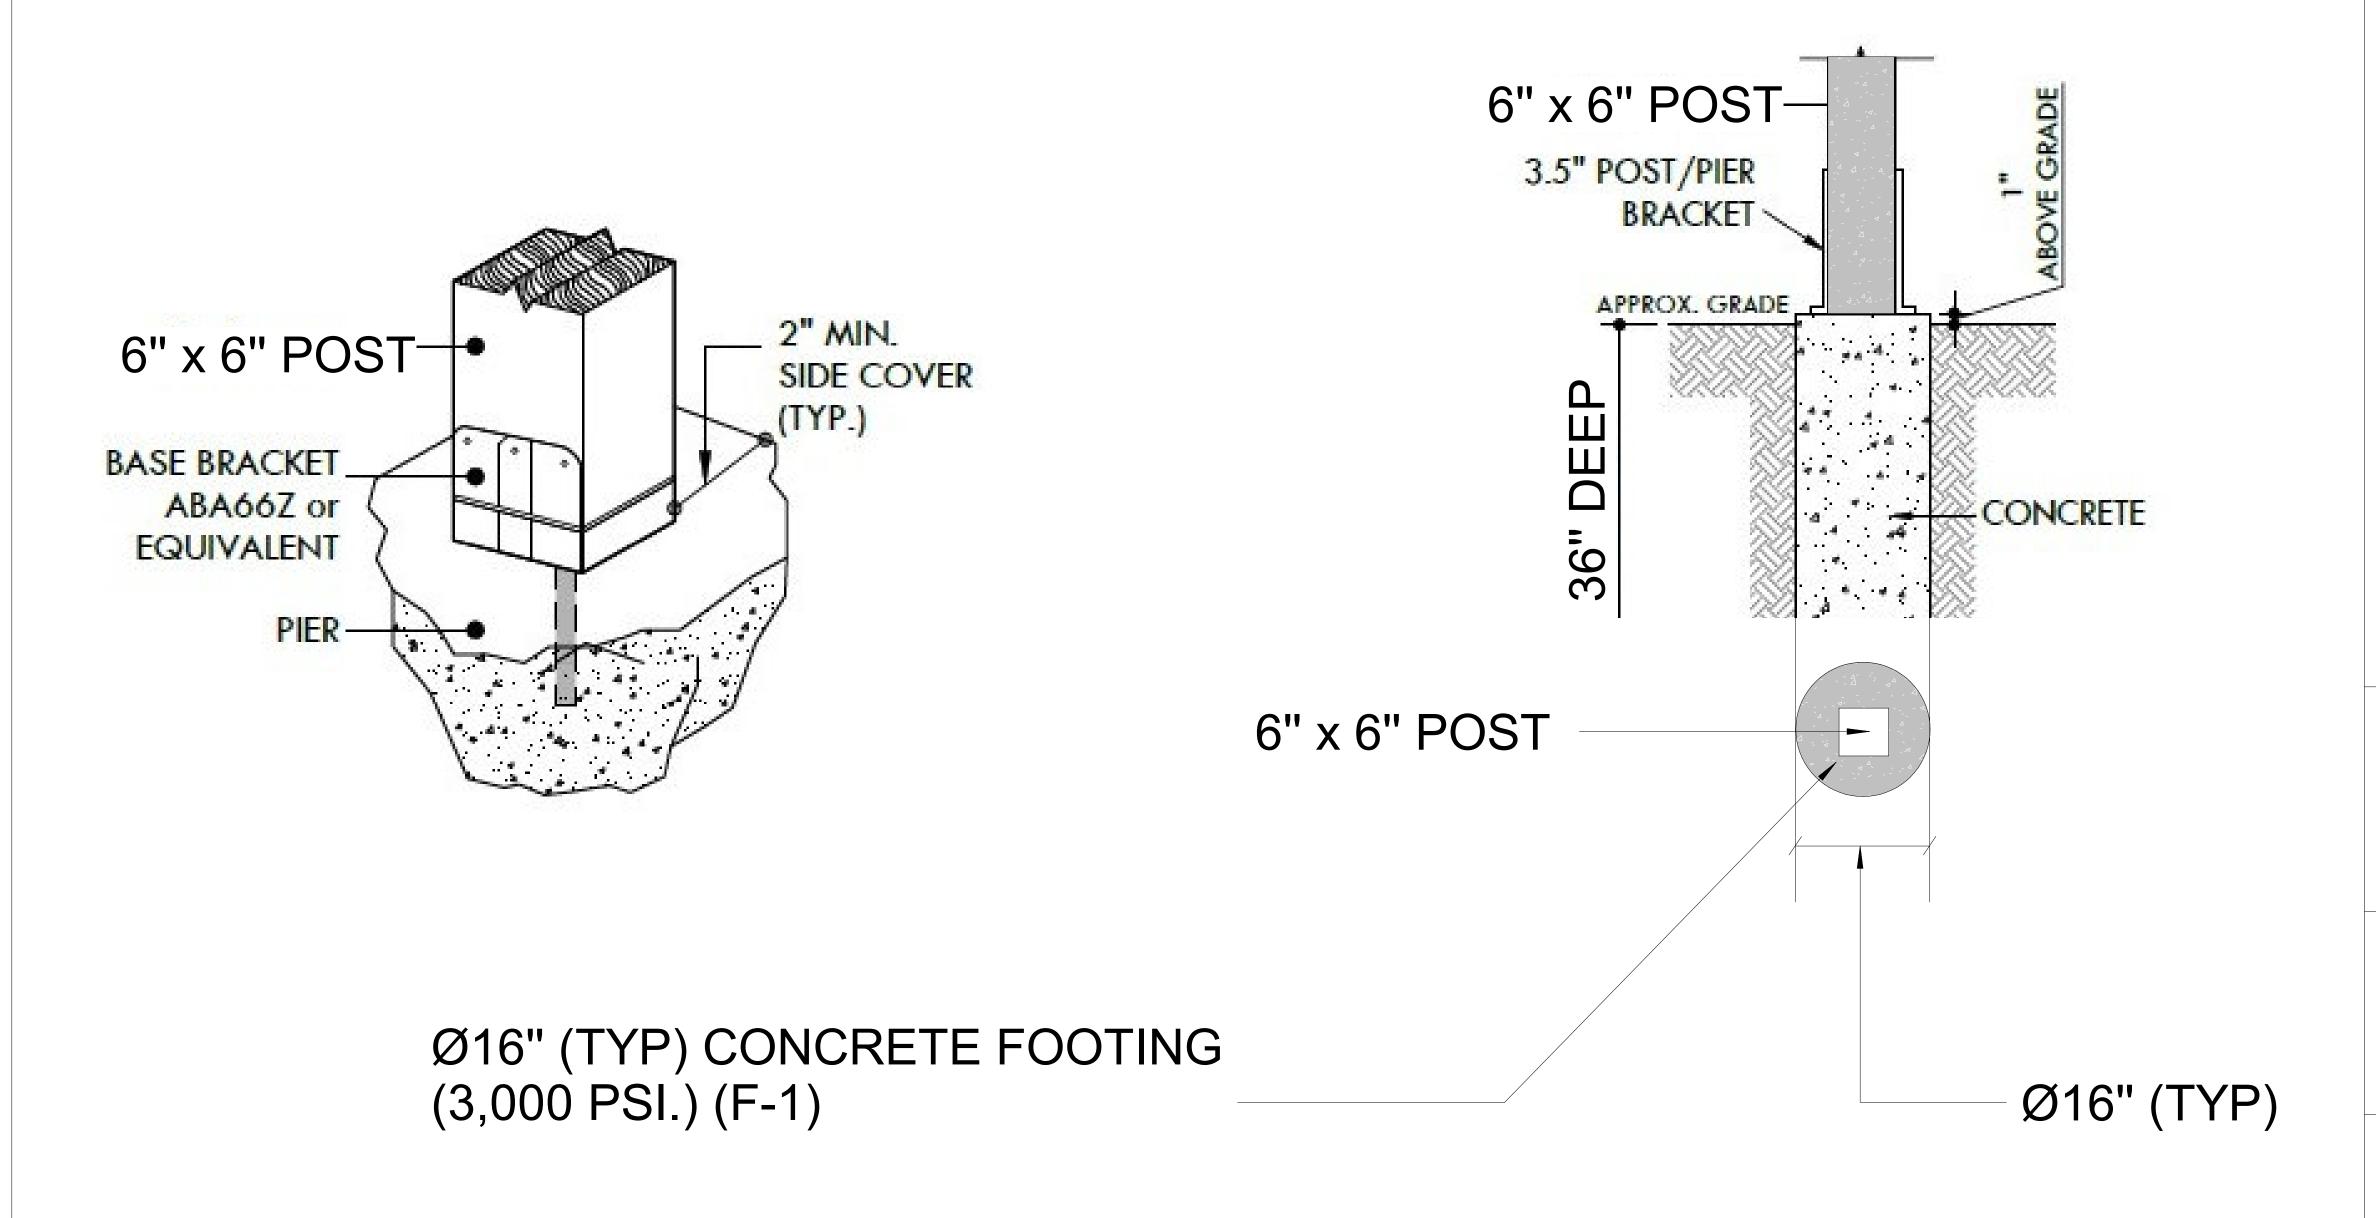

# ISOMETRIC DETAIL

**S-005** 

Client:

Date: 01/06/2024

Address:

Scale: 3" = 1'-0"