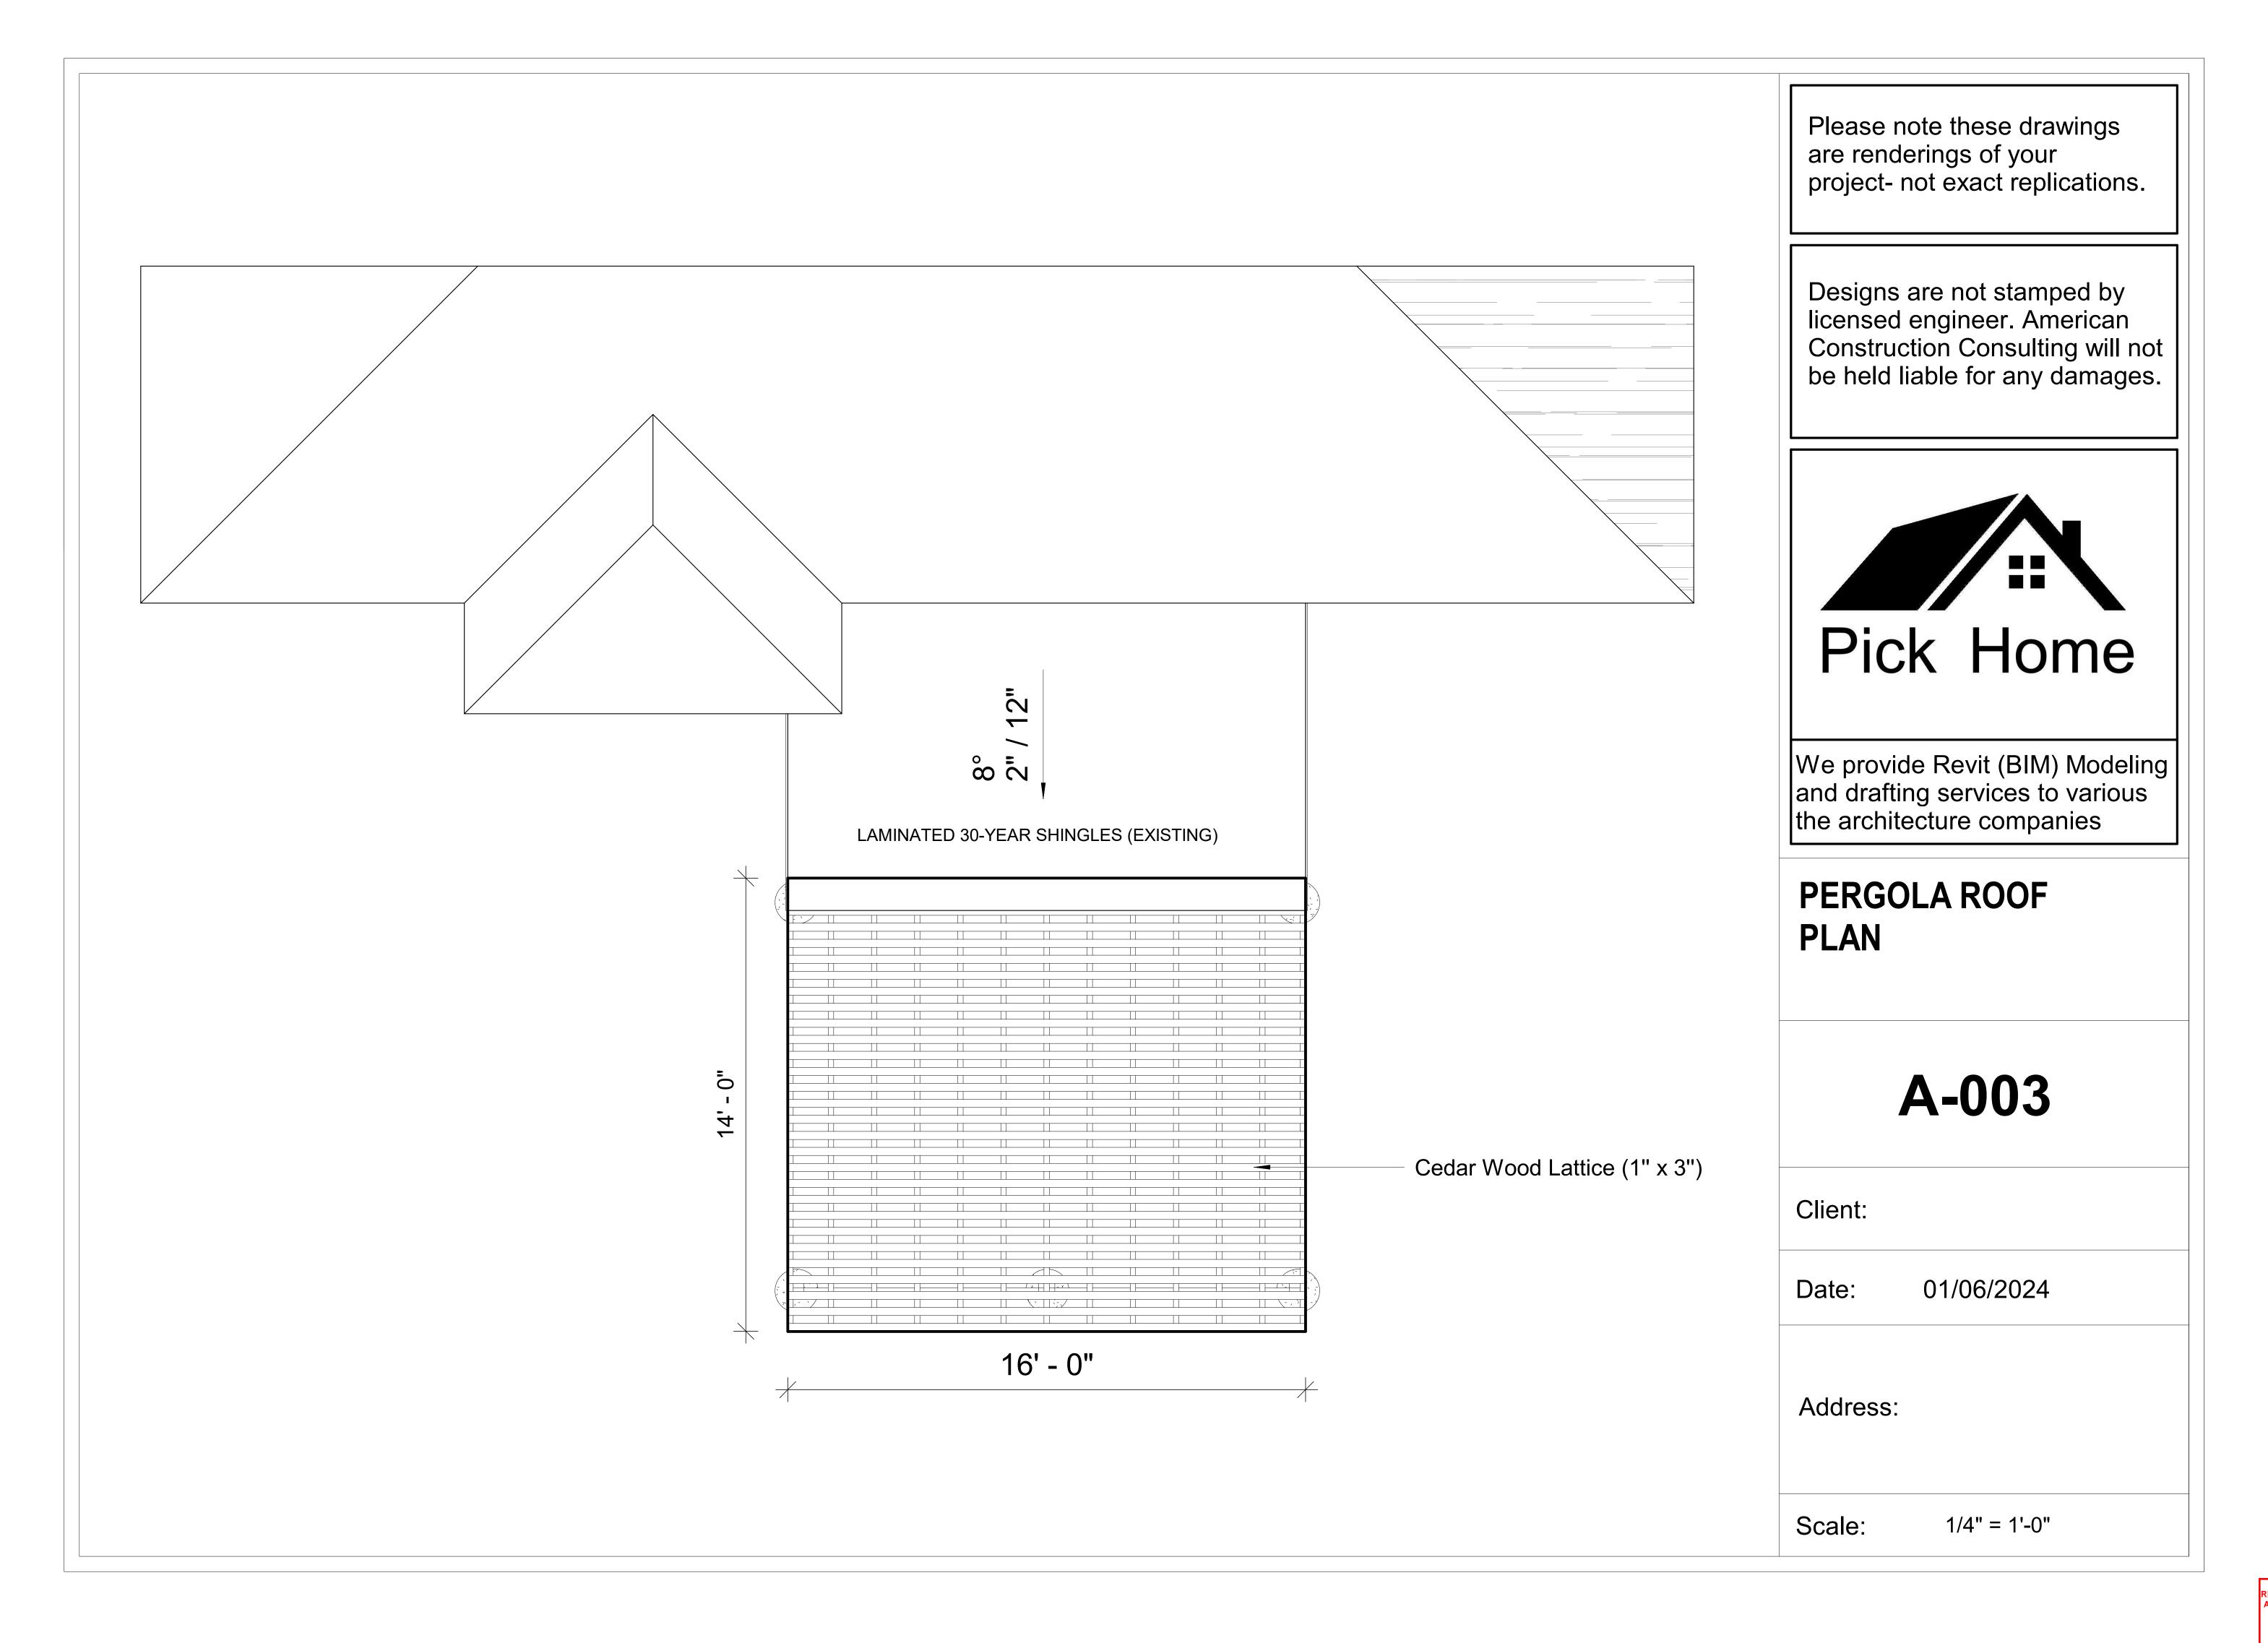

### PERGOLA FLOOR PLAN

**A-002** 

Client:

Date:

01/06/2024

Address:

Scale: 1/4" = 1'-0"

Designs are not stamped by licensed engineer. American Construction Consulting will not be held liable for any damages.