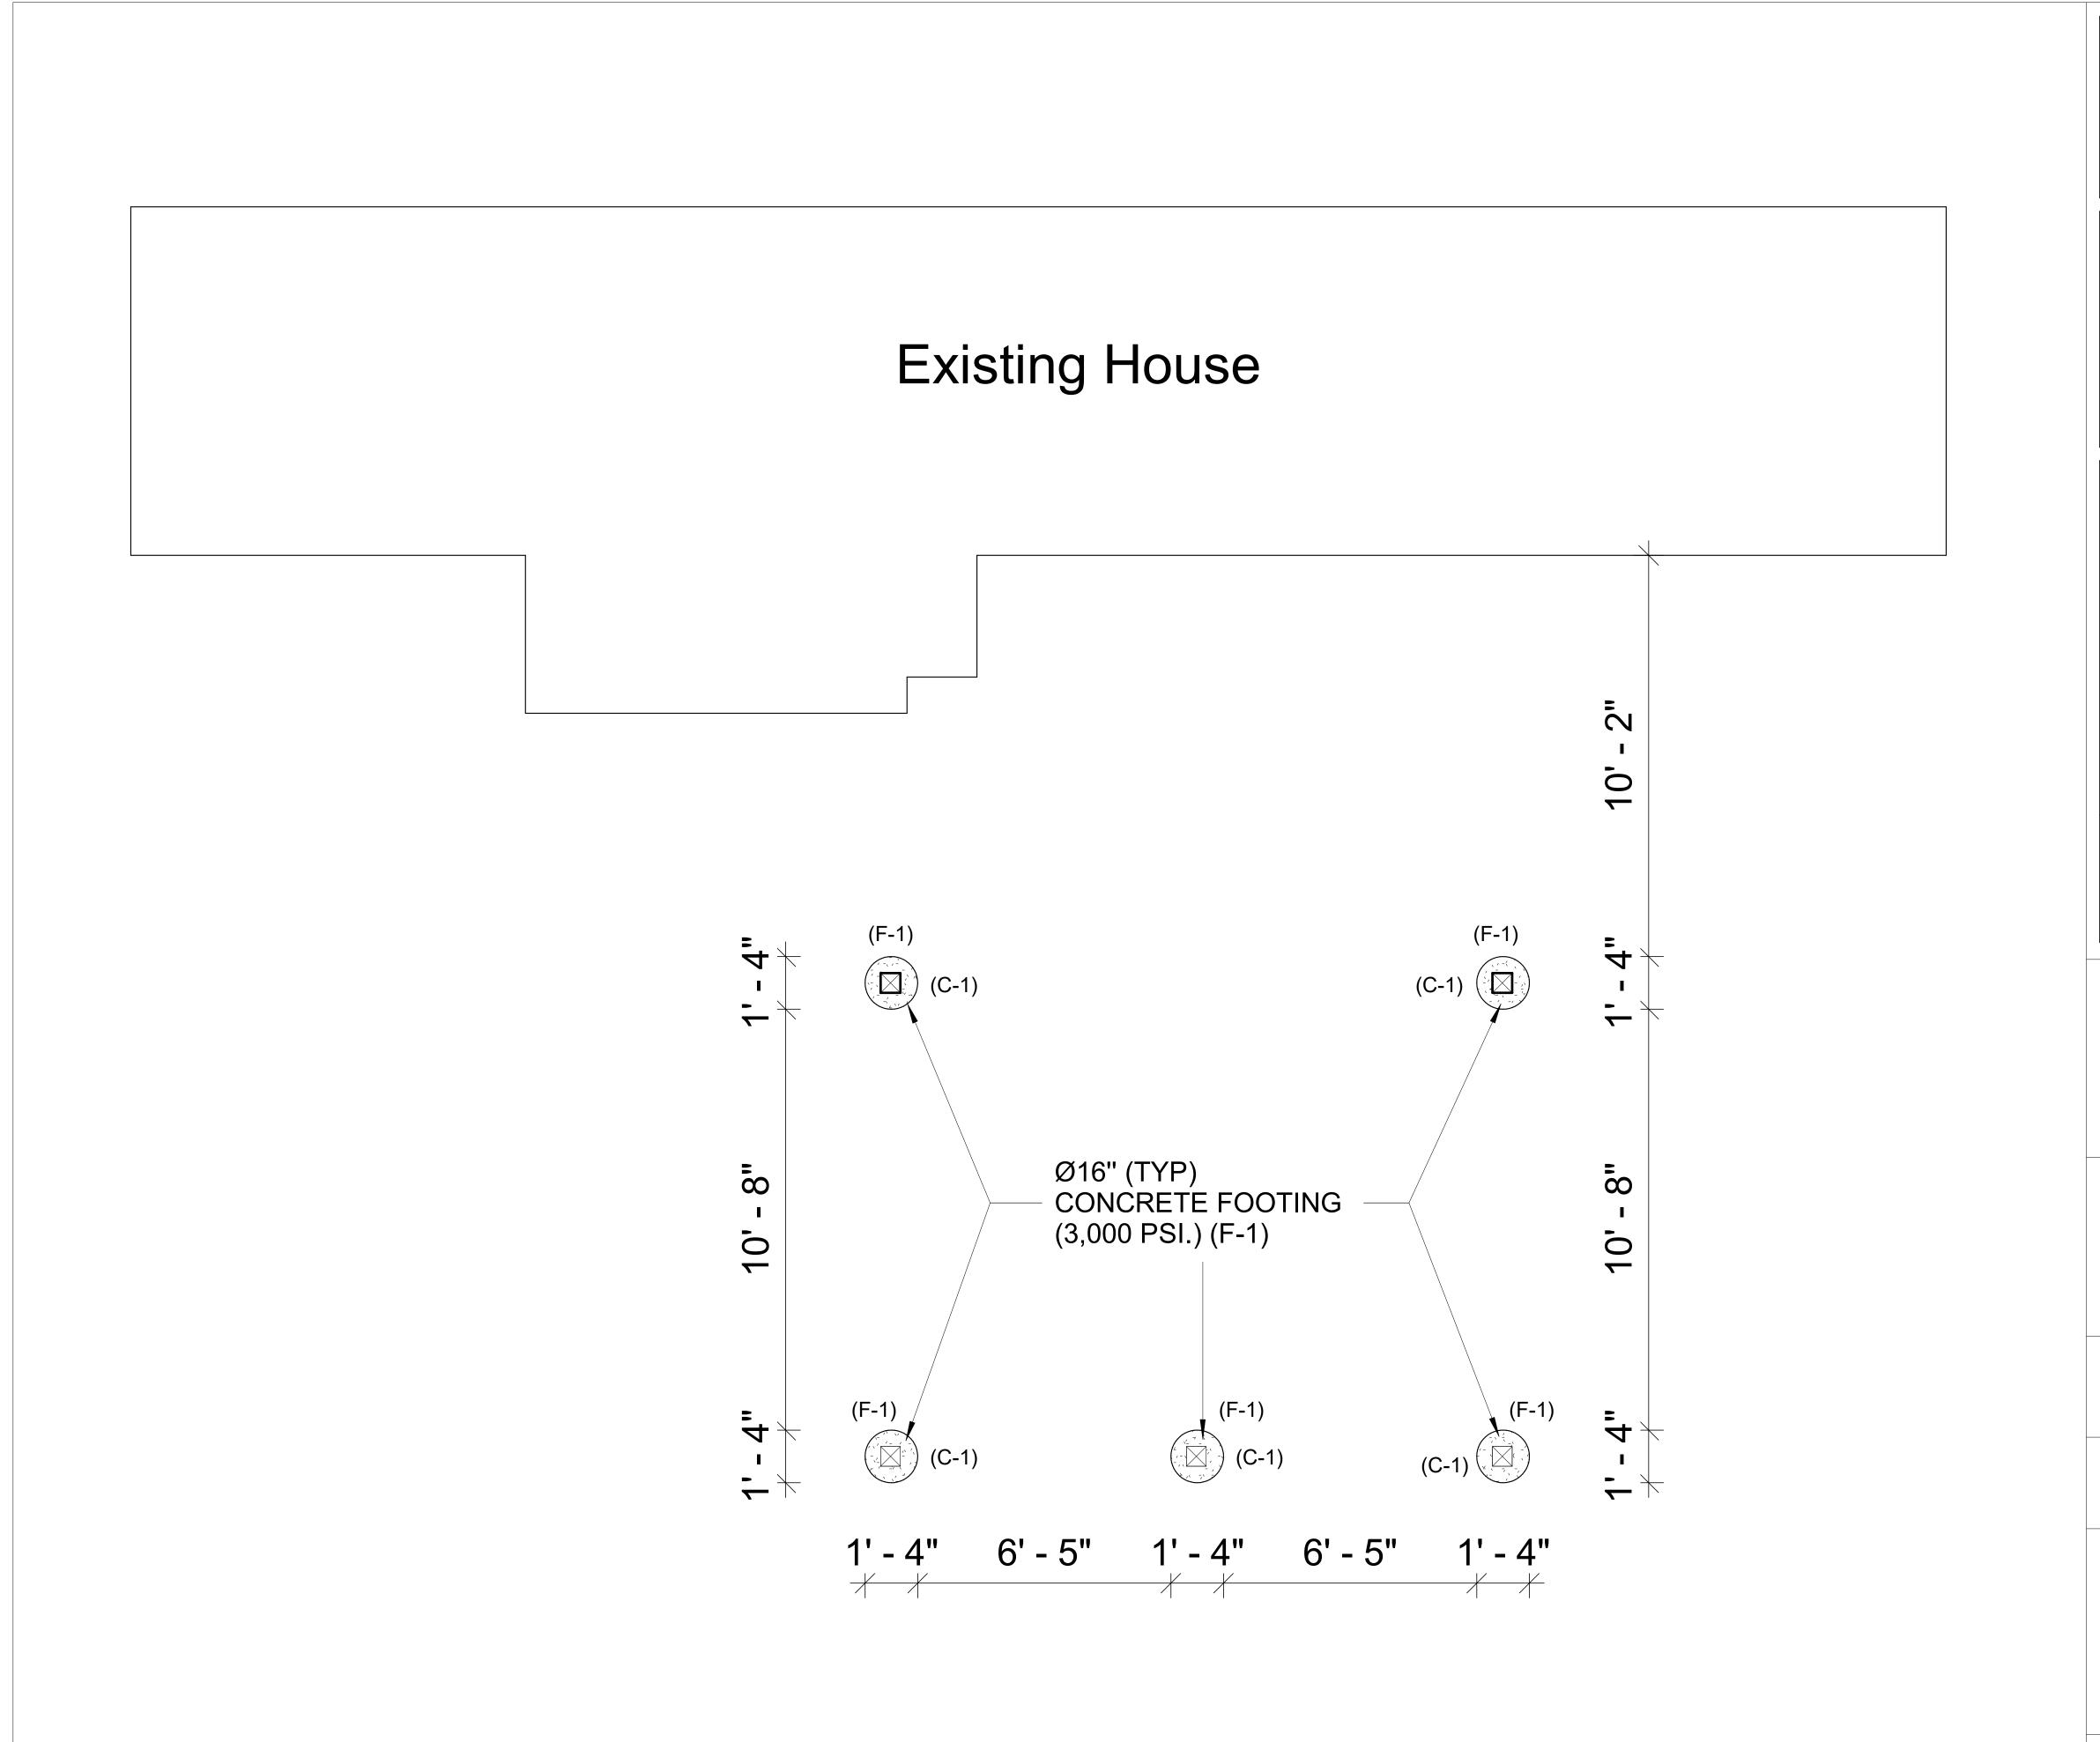

# FOUNDATION PLAN

**S-001** 

Client:

Date: 01/06/2024

Address:

Scale: 1/4" = 1'-0"

Designs are not stamped by licensed engineer. American Construction Consulting will not be held liable for any damages.

We provide Revit (BIM) Modeling and drafting services to various the architecture companies