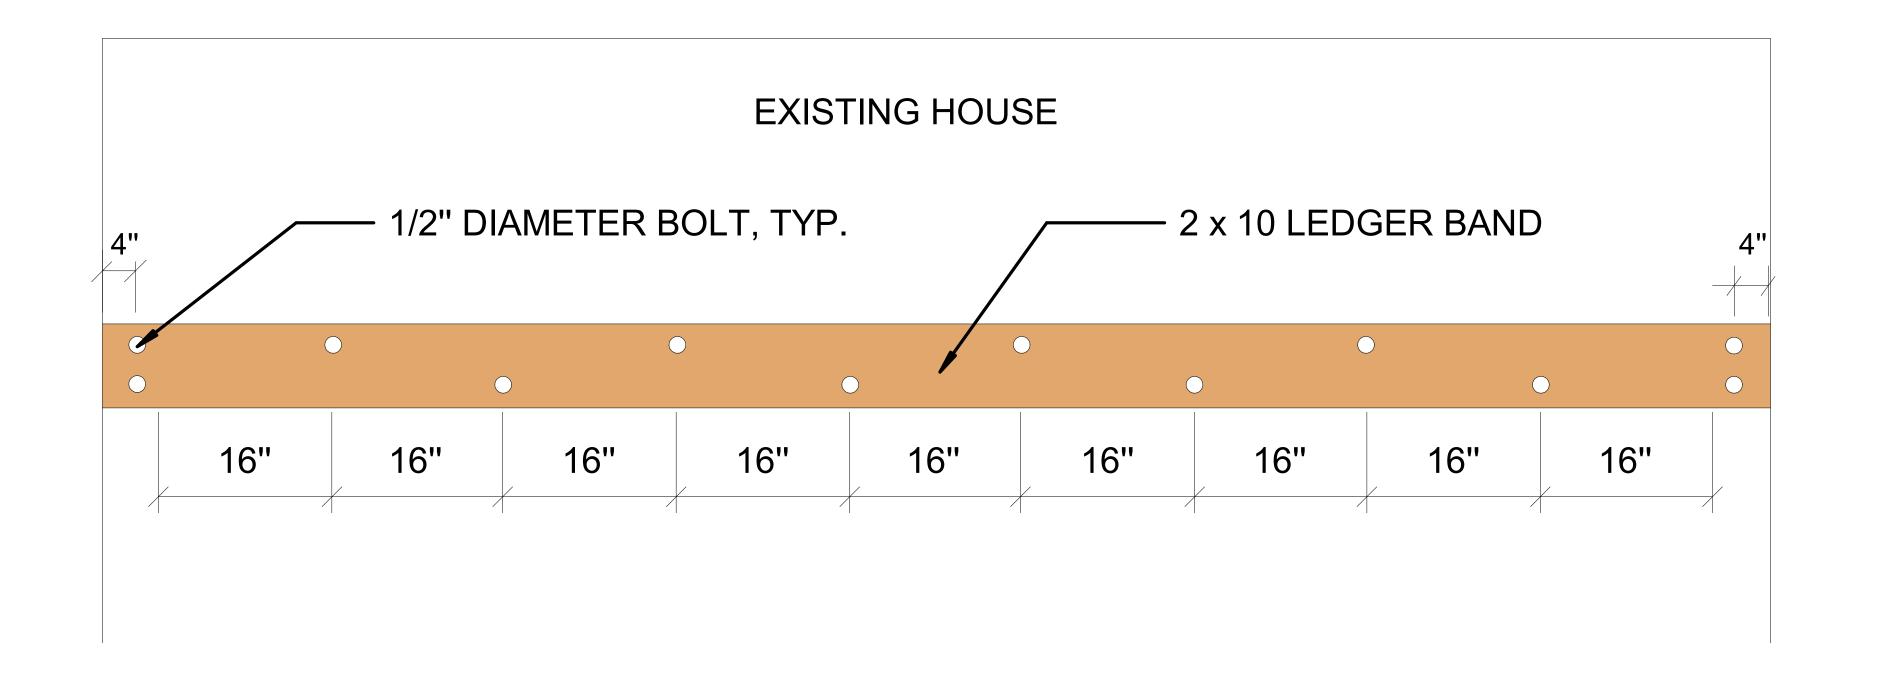

### LEDGER BOLTING PATTERN

**S-004** 

Client:

Date: 01/06/2024

Address:

Scale: 3/16" = 1'-0"

Designs are not stamped by licensed engineer. American Construction Consulting will not be held liable for any damages.

We provide Revit (BIM) Modeling and drafting services to various the architecture companies