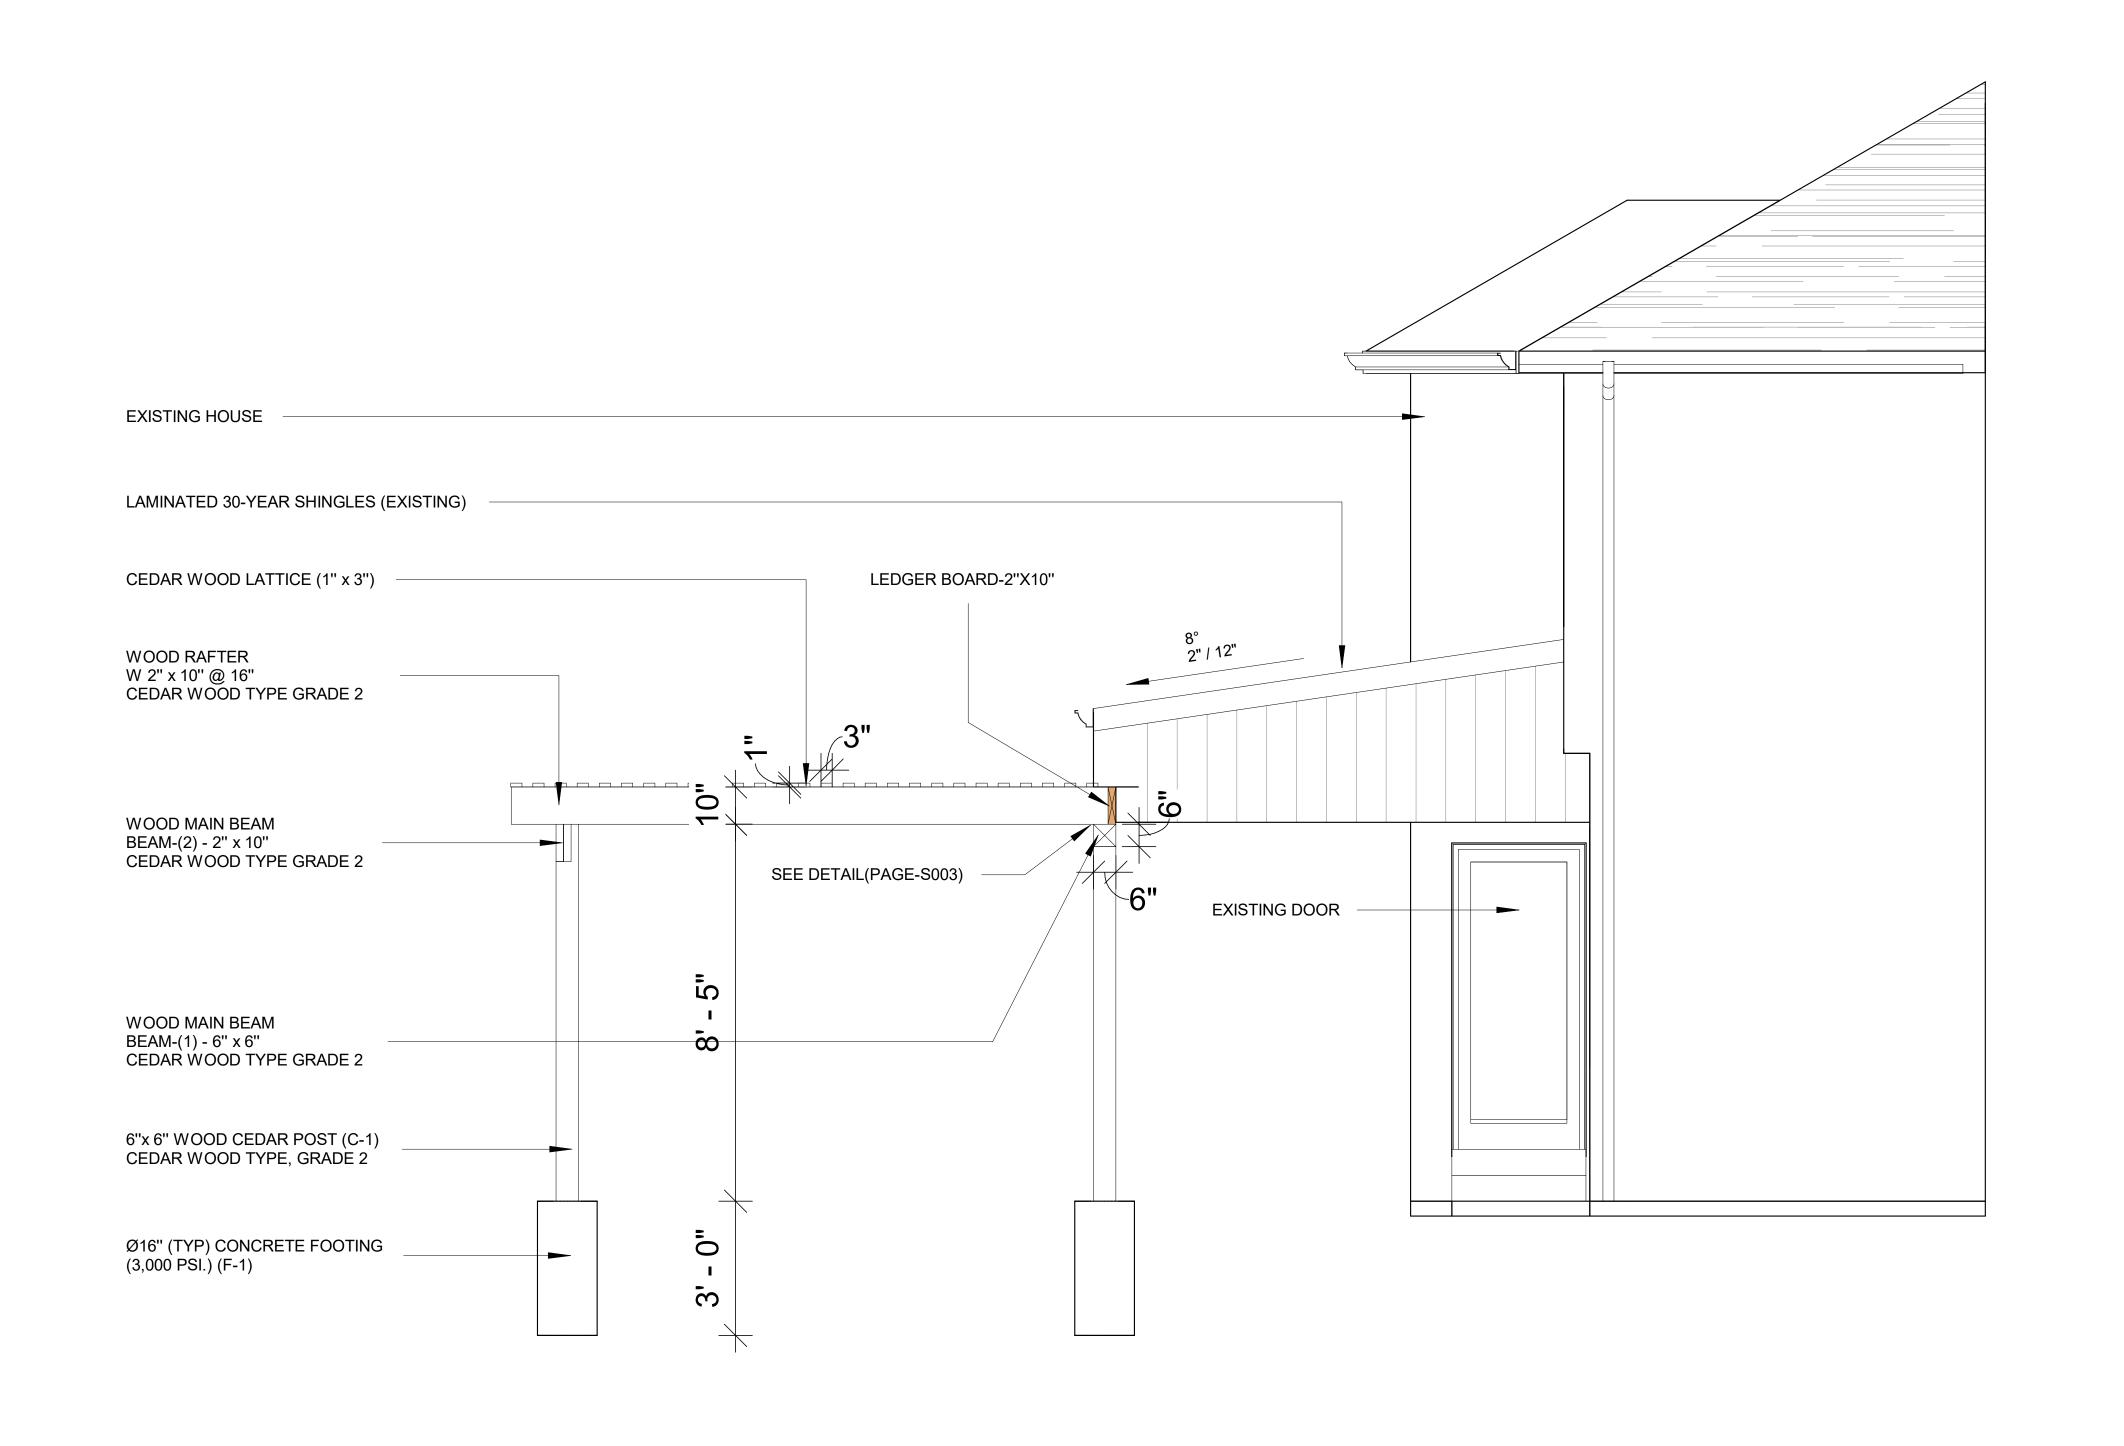

## LEDGER BOARD DETAILS

**S-003** 

Client:

Date: 01/06/2024

Address:

Scale: 3/8" = 1'-0"

Designs are not stamped by licensed engineer. American Construction Consulting will not be held liable for any damages.