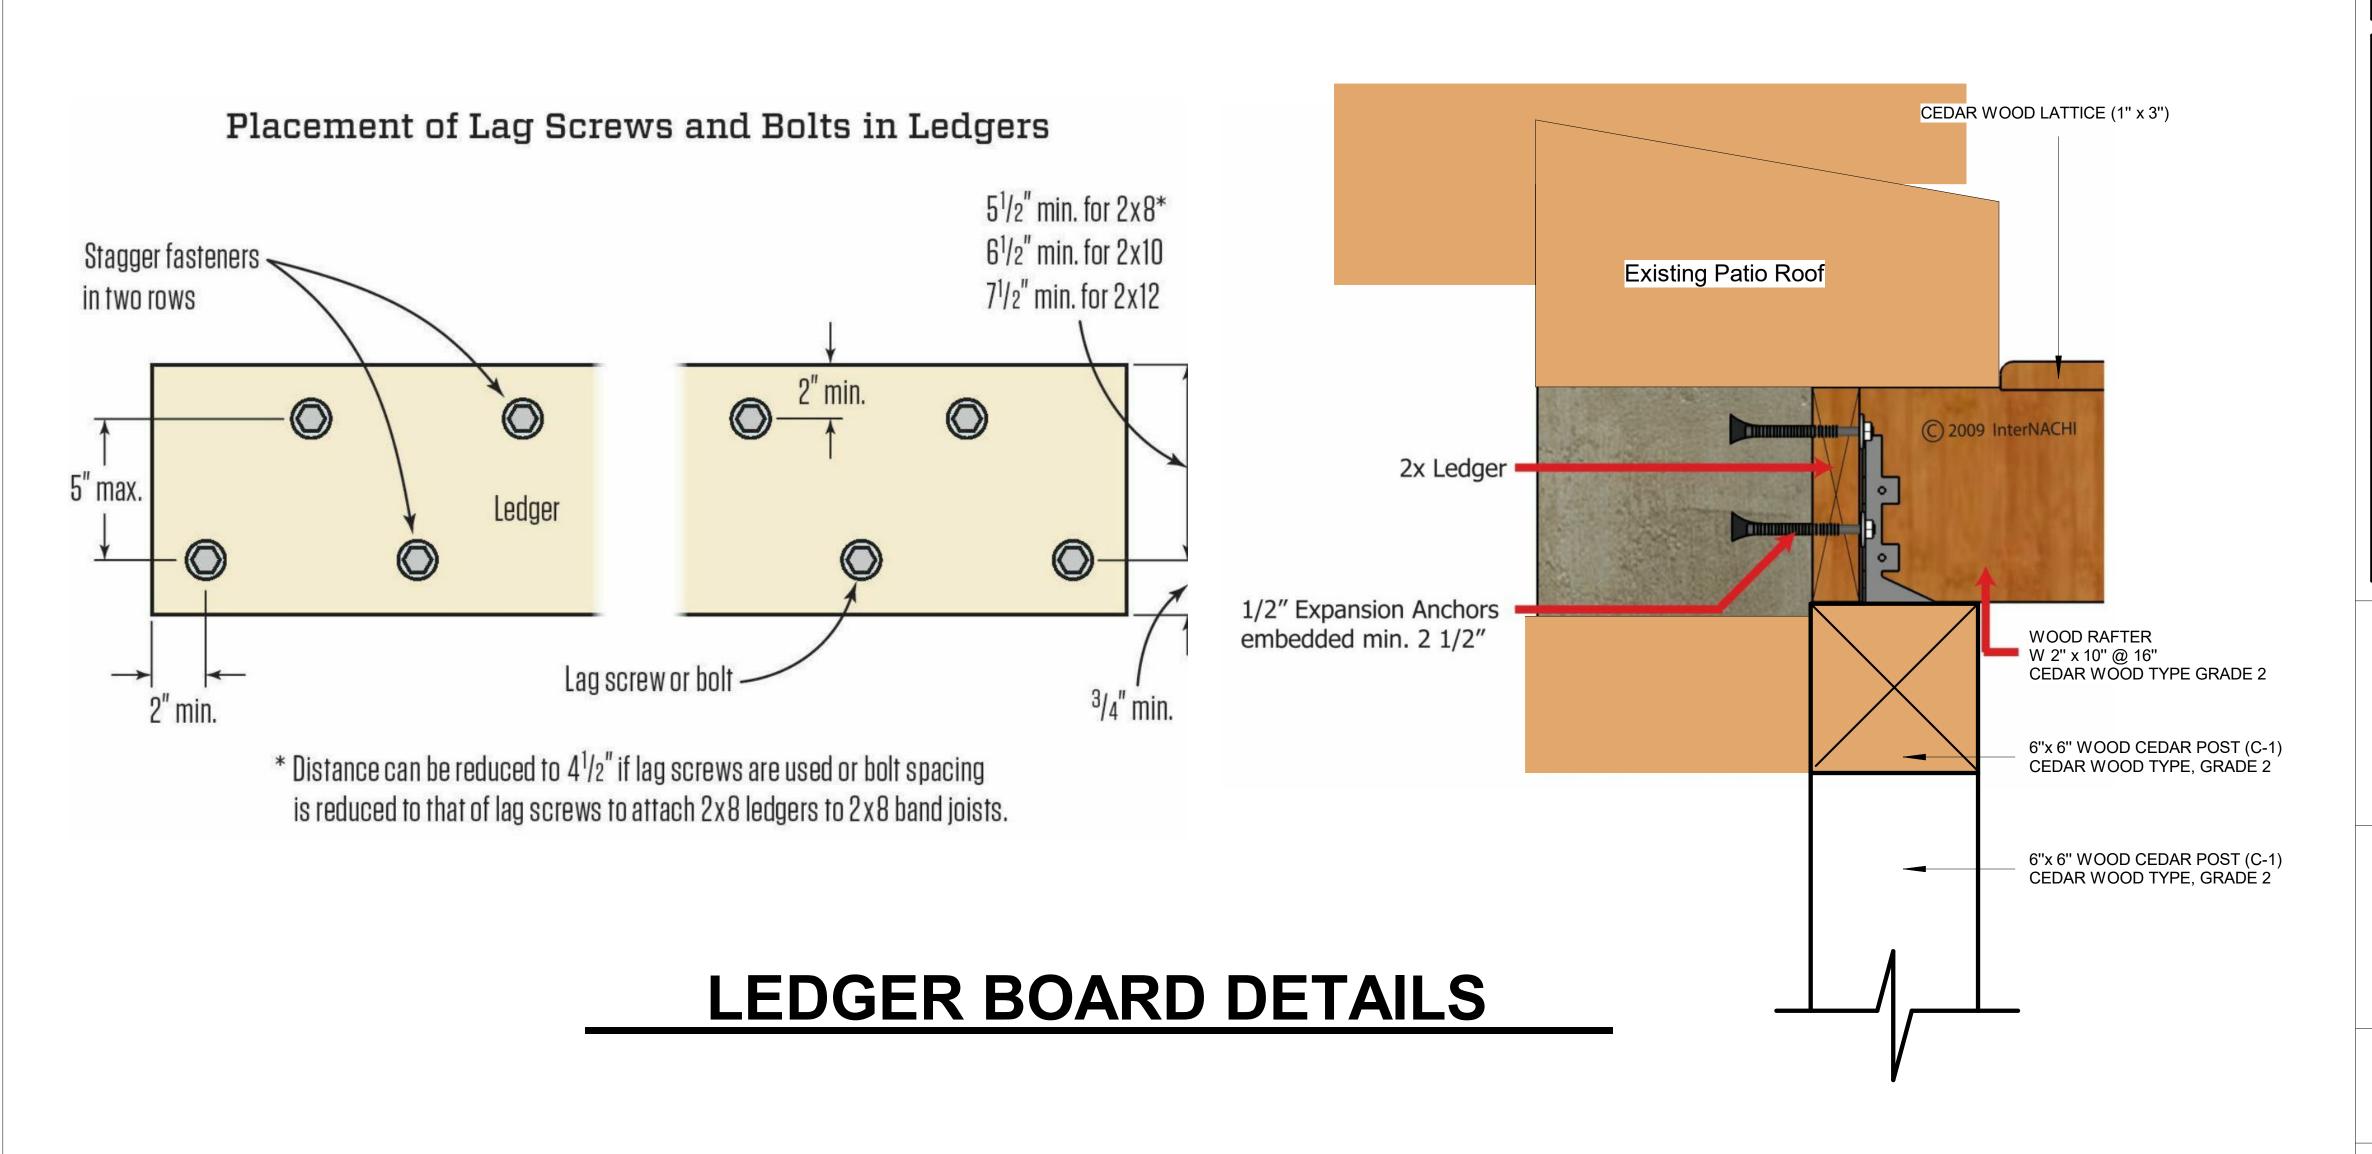

## LEDGER BOARD DETAILS

**S-003** 

Client:

Date: 01/06/2024

Address:

Scale: 3/8" = 1'-0"

Designs are not stamped by licensed engineer. American Construction Consulting will not be held liable for any damages.

We provide Revit (BIM) Modeling and drafting services to various the architecture companies