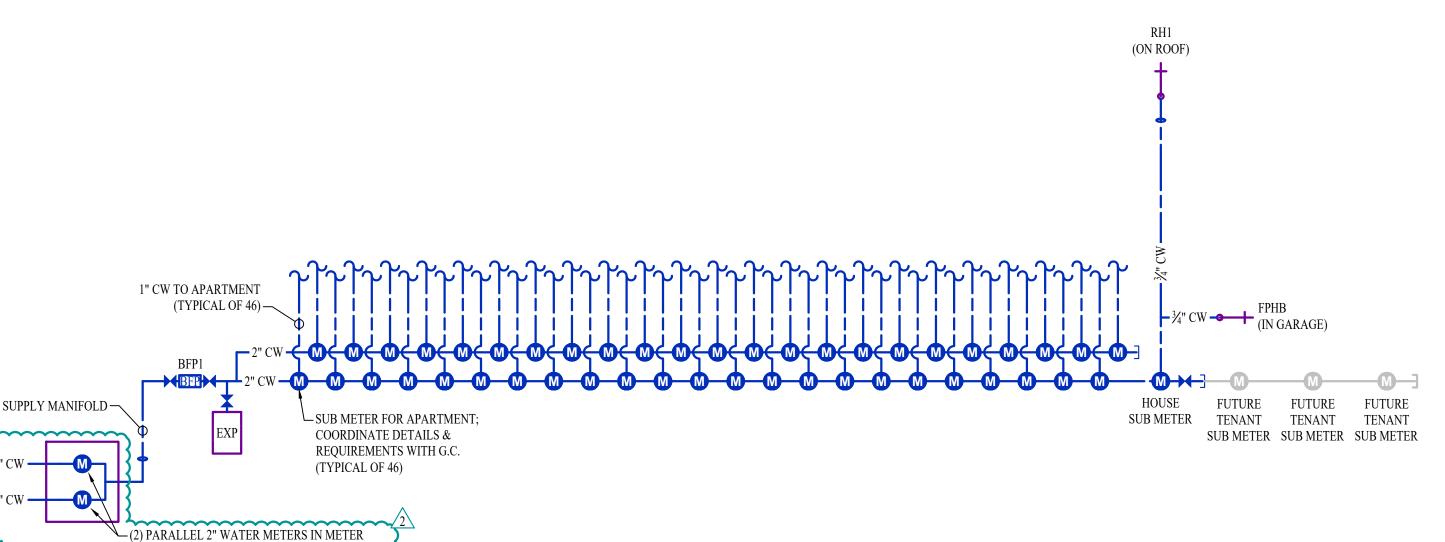

## SITE UTILITIES PLAN GENERAL NOTES:

REFER TO CIVIL PLANS FOR EXACT UTILITY LOCATIONS, CONNECTIONS, DETAILS, ETC.
COORDINATE EXACT LOCATIONS OF ALL ELECTRICAL CONDUITS & EQUIPMENT WITH EVERGY.

2400 Bluff Creek Drive, Suite 101 Columbia, Missouri 65201 573 - 234 - 4492 phone www.j-squaredeng.com