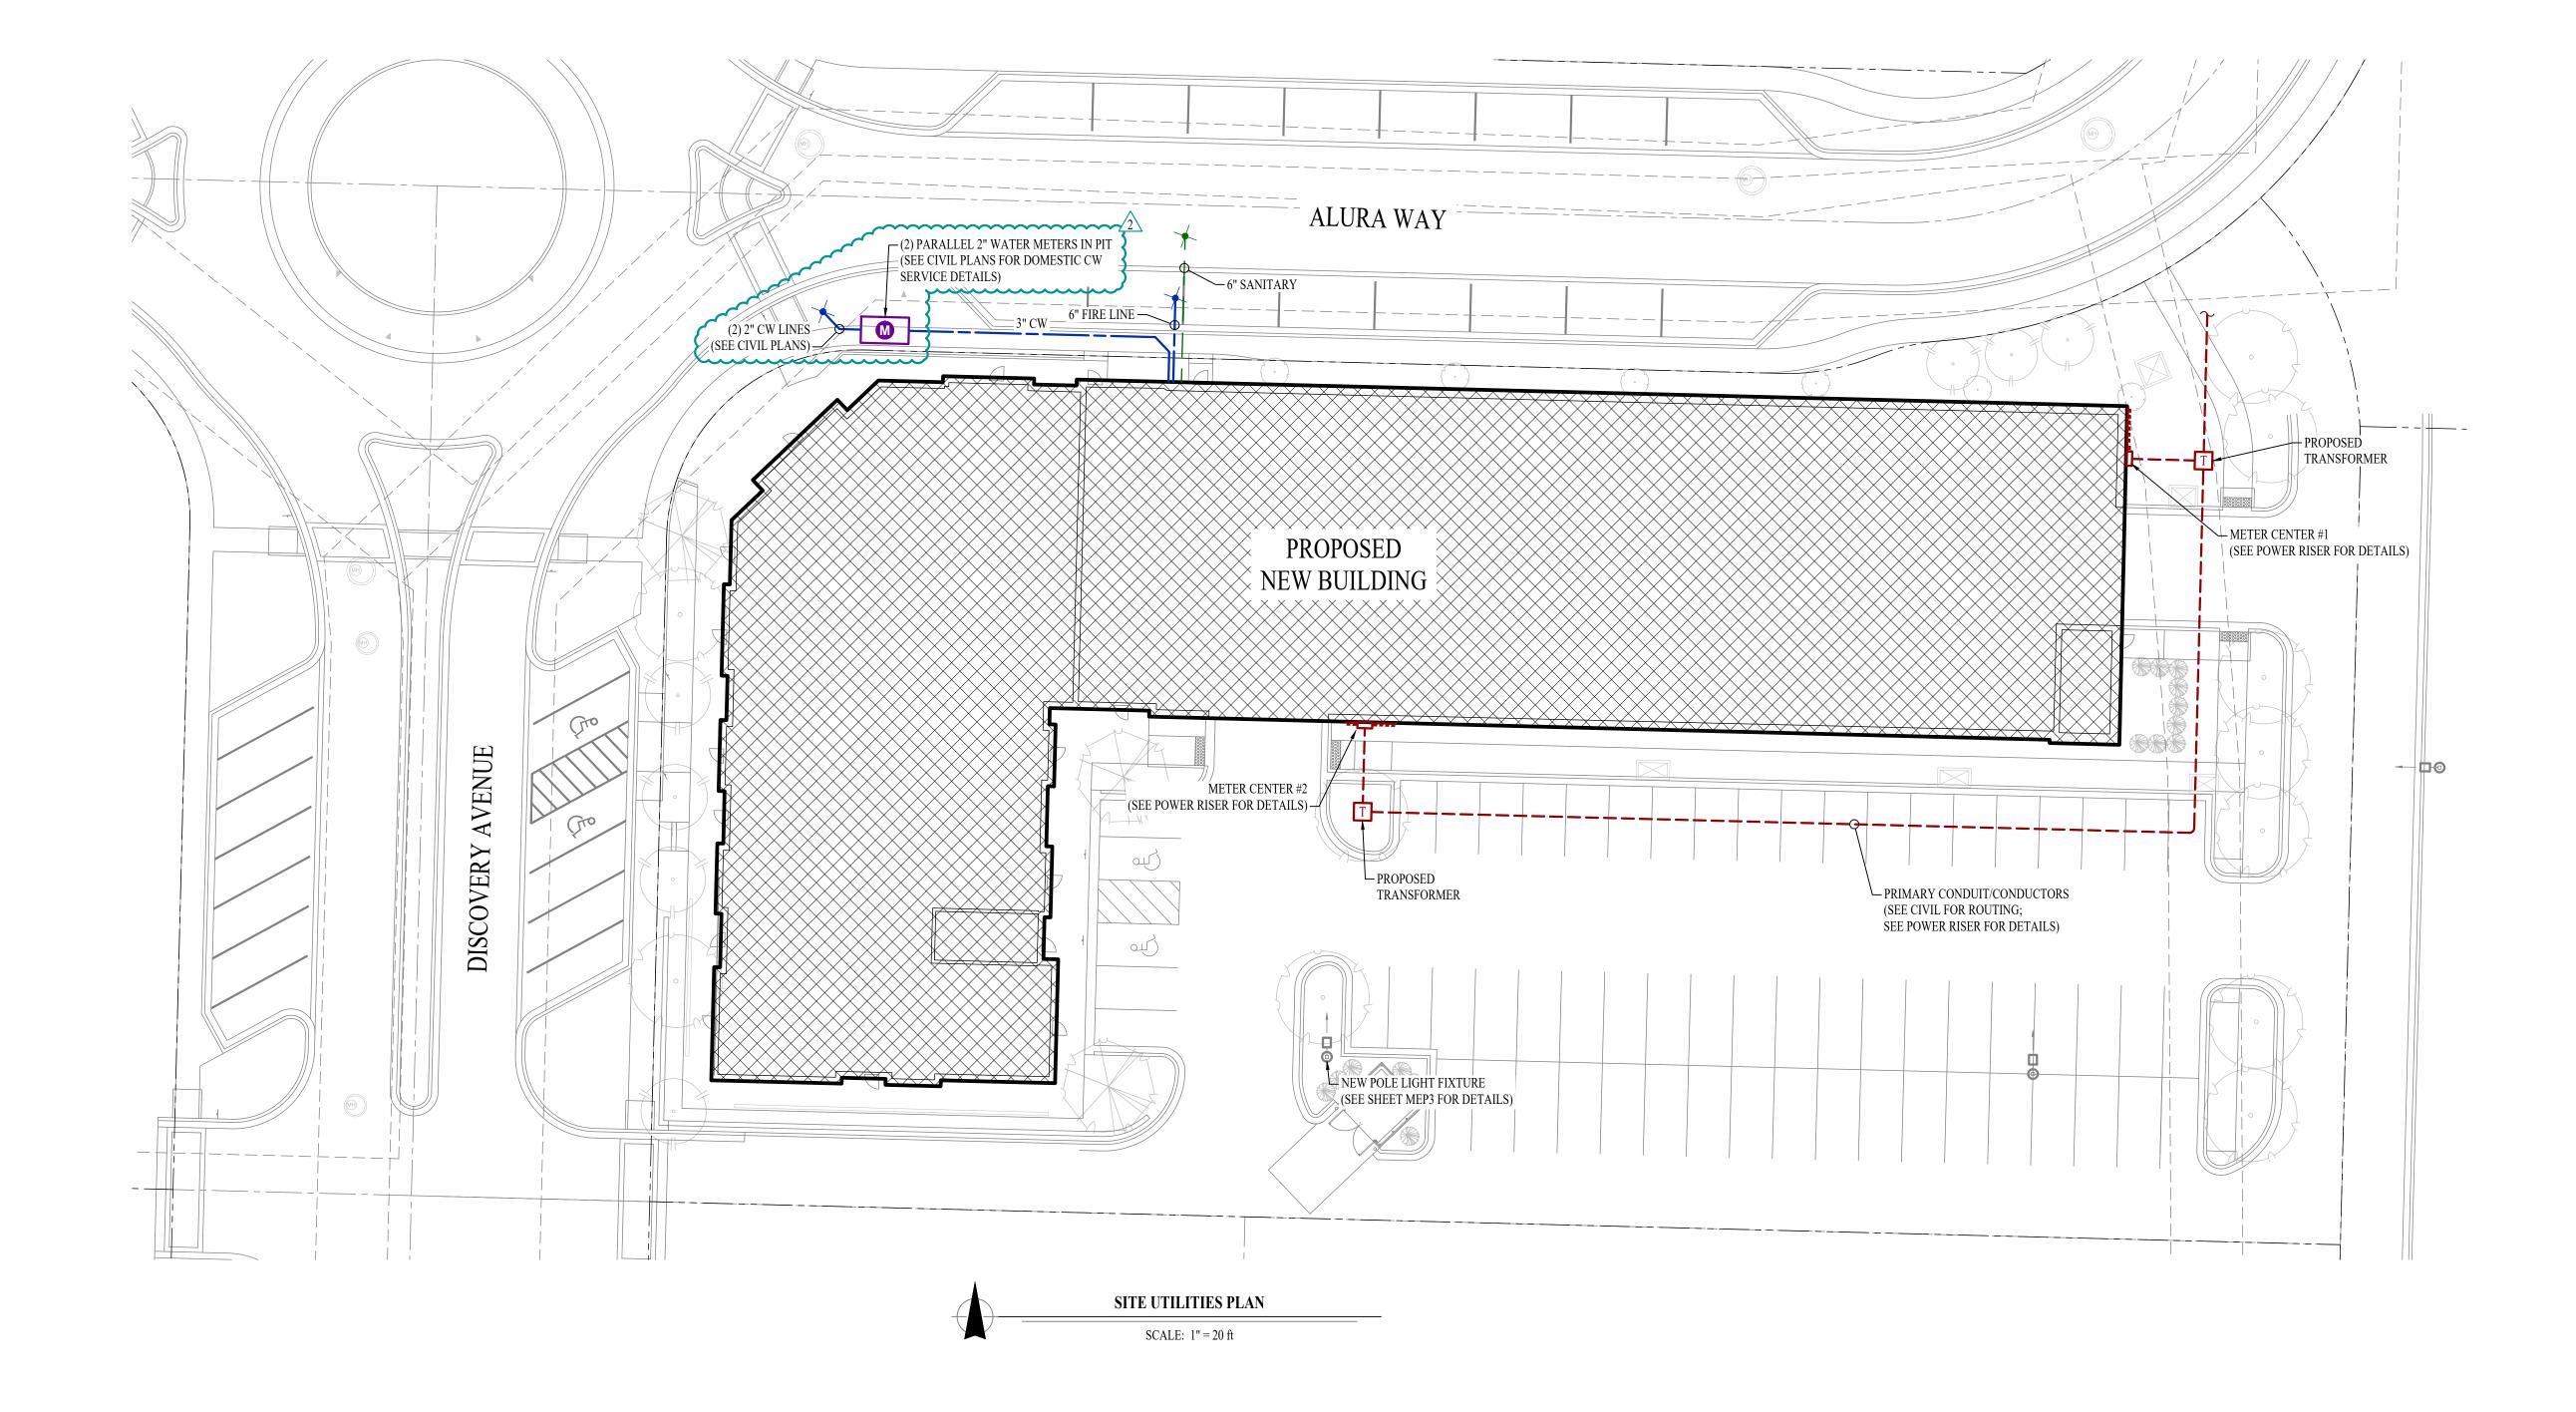

## SITE UTILITIES PLAN GENERAL NOTES:

REFER TO CIVIL PLANS FOR EXACT UTILITY LOCATIONS, CONNECTIONS, DETAILS, ETC.
COORDINATE EXACT LOCATIONS OF ALL ELECTRICAL CONDUITS & EQUIPMENT WITH EVERGY.

2400 Bluff Creek Drive, Suite 101 Columbia, Missouri 65201 573 - 234 - 4492 phone www.j-squaredeng.com

0 **Discovery** 

Village

SHEET TITLE

SITE UTILITIES **PLAN** 

SHEET NUMBER