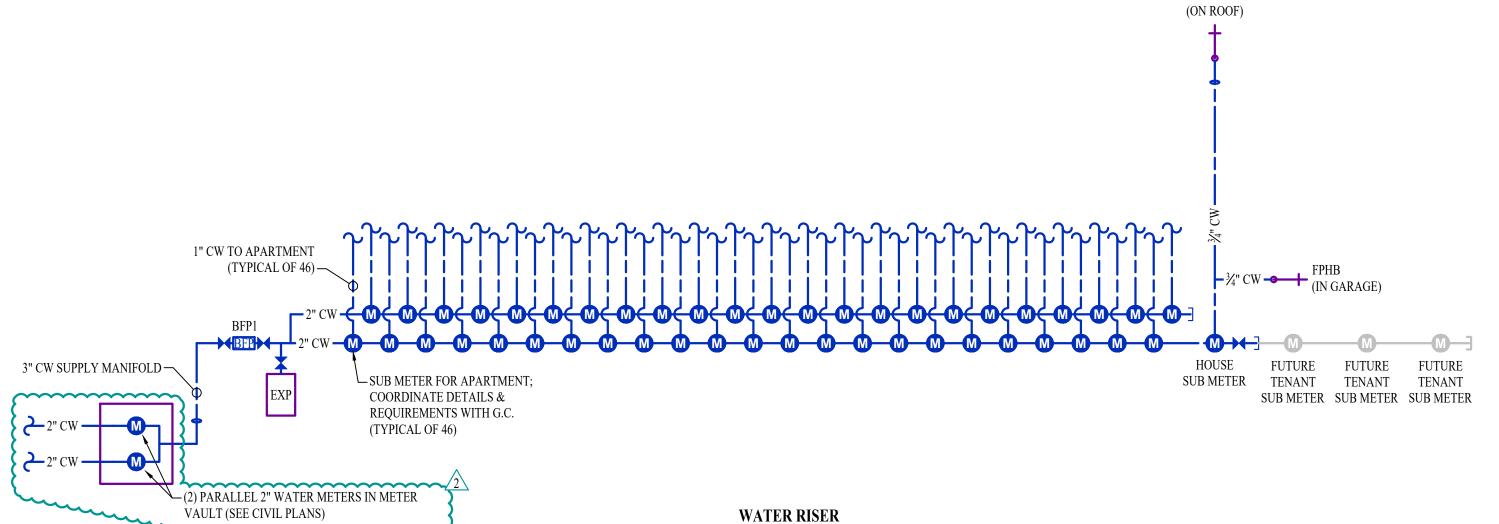

## SITE UTILITIES PLAN GENERAL NOTES:

REFER TO CIVIL PLANS FOR EXACT UTILITY LOCATIONS, CONNECTIONS, DETAILS, ETC.
COORDINATE EXACT LOCATIONS OF ALL ELECTRICAL CONDUITS & EQUIPMENT WITH EVERGY.

2400 Bluff Creek Drive, Suite 101 Columbia, Missouri 65201 573 - 234 - 4492 phone www.j-squaredeng.com