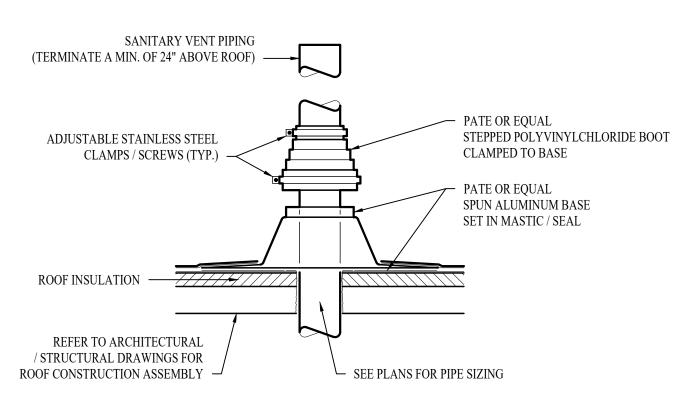

CW COPPER PIPING TO INSULATED WITH ½" PLENUM RATED CLOSED CELL ELASTOMERIC INSULATION. CW PEX NEED NOT BE INSULATED UNLESS NOTED

| SANITARY | VENT   | THRII | ROOF | DETAII |
|----------|--------|-------|------|--------|
| SAMITAKI | ATAIAT | HINU  | KOOF | DETAIL |