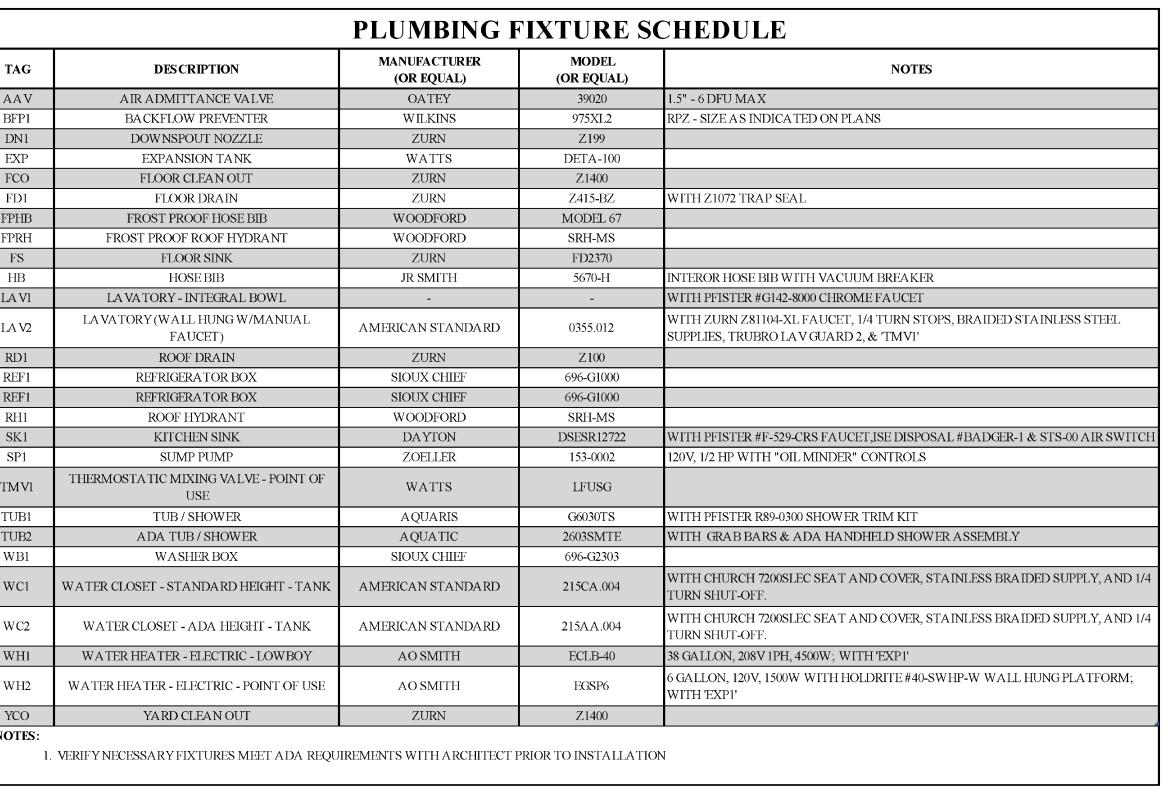

| TAG              | DESCRIPTION                               | MANUFACTURER<br>(OR EQUAL) | MODEL<br>(OR EQUAL)  | NOTES                                                                                                                                                                                                                                                                                                                                                                                                                                                                                                                                                                                                                                                                                                                                                                                                                                                                                                                                                                                                                                                                                                                                                                                                                                                                                                                                                                                                                                                                                                                                                                                                                                                                                                                                                                                                                                                                                                                                                                                                                                                                                                                          |
|------------------|-------------------------------------------|----------------------------|----------------------|--------------------------------------------------------------------------------------------------------------------------------------------------------------------------------------------------------------------------------------------------------------------------------------------------------------------------------------------------------------------------------------------------------------------------------------------------------------------------------------------------------------------------------------------------------------------------------------------------------------------------------------------------------------------------------------------------------------------------------------------------------------------------------------------------------------------------------------------------------------------------------------------------------------------------------------------------------------------------------------------------------------------------------------------------------------------------------------------------------------------------------------------------------------------------------------------------------------------------------------------------------------------------------------------------------------------------------------------------------------------------------------------------------------------------------------------------------------------------------------------------------------------------------------------------------------------------------------------------------------------------------------------------------------------------------------------------------------------------------------------------------------------------------------------------------------------------------------------------------------------------------------------------------------------------------------------------------------------------------------------------------------------------------------------------------------------------------------------------------------------------------|
| AAV              | AIR ADMITTANCE VALVE                      | OATEY                      | 39020                | 1.5" - 6 DFU MAX                                                                                                                                                                                                                                                                                                                                                                                                                                                                                                                                                                                                                                                                                                                                                                                                                                                                                                                                                                                                                                                                                                                                                                                                                                                                                                                                                                                                                                                                                                                                                                                                                                                                                                                                                                                                                                                                                                                                                                                                                                                                                                               |
| BFP1             | BACKFLOW PREVENTER                        | WILKINS                    | 975XL2               | RPZ - SIZE AS INDICATED ON PLANS                                                                                                                                                                                                                                                                                                                                                                                                                                                                                                                                                                                                                                                                                                                                                                                                                                                                                                                                                                                                                                                                                                                                                                                                                                                                                                                                                                                                                                                                                                                                                                                                                                                                                                                                                                                                                                                                                                                                                                                                                                                                                               |
| DN1              | DOWNSPOUT NOZZLE                          | ZURN                       | Z199                 |                                                                                                                                                                                                                                                                                                                                                                                                                                                                                                                                                                                                                                                                                                                                                                                                                                                                                                                                                                                                                                                                                                                                                                                                                                                                                                                                                                                                                                                                                                                                                                                                                                                                                                                                                                                                                                                                                                                                                                                                                                                                                                                                |
| EXP              | EXPANSION TANK                            | WATTS                      | DETA-100             |                                                                                                                                                                                                                                                                                                                                                                                                                                                                                                                                                                                                                                                                                                                                                                                                                                                                                                                                                                                                                                                                                                                                                                                                                                                                                                                                                                                                                                                                                                                                                                                                                                                                                                                                                                                                                                                                                                                                                                                                                                                                                                                                |
| FCO              | FLOOR CLEAN OUT                           | ZURN                       | Z1400                |                                                                                                                                                                                                                                                                                                                                                                                                                                                                                                                                                                                                                                                                                                                                                                                                                                                                                                                                                                                                                                                                                                                                                                                                                                                                                                                                                                                                                                                                                                                                                                                                                                                                                                                                                                                                                                                                                                                                                                                                                                                                                                                                |
| FD1              | FLOOR DRAIN                               | ZURN                       | Z415-BZ              | WITH Z1072 TRAP SEAL                                                                                                                                                                                                                                                                                                                                                                                                                                                                                                                                                                                                                                                                                                                                                                                                                                                                                                                                                                                                                                                                                                                                                                                                                                                                                                                                                                                                                                                                                                                                                                                                                                                                                                                                                                                                                                                                                                                                                                                                                                                                                                           |
| FPHB             | FROST PROOF HOSE BIB                      | WOODFORD                   | MODEL 67             |                                                                                                                                                                                                                                                                                                                                                                                                                                                                                                                                                                                                                                                                                                                                                                                                                                                                                                                                                                                                                                                                                                                                                                                                                                                                                                                                                                                                                                                                                                                                                                                                                                                                                                                                                                                                                                                                                                                                                                                                                                                                                                                                |
| FPRH             | FROST PROOF ROOF HYDRANT                  | WOODFORD                   | SRH-MS               |                                                                                                                                                                                                                                                                                                                                                                                                                                                                                                                                                                                                                                                                                                                                                                                                                                                                                                                                                                                                                                                                                                                                                                                                                                                                                                                                                                                                                                                                                                                                                                                                                                                                                                                                                                                                                                                                                                                                                                                                                                                                                                                                |
| FS               | FLOOR SINK                                | ZURN                       | FD2370               |                                                                                                                                                                                                                                                                                                                                                                                                                                                                                                                                                                                                                                                                                                                                                                                                                                                                                                                                                                                                                                                                                                                                                                                                                                                                                                                                                                                                                                                                                                                                                                                                                                                                                                                                                                                                                                                                                                                                                                                                                                                                                                                                |
| HB               | HOSE BIB                                  | JR SMITH                   | 5670-Н               | INTEROR HOSE BIB WITH VACUUM BREAKER                                                                                                                                                                                                                                                                                                                                                                                                                                                                                                                                                                                                                                                                                                                                                                                                                                                                                                                                                                                                                                                                                                                                                                                                                                                                                                                                                                                                                                                                                                                                                                                                                                                                                                                                                                                                                                                                                                                                                                                                                                                                                           |
| LA V1            | LA VA TORY - INTEGRAL BOWL                | -                          | -                    | WITH PFISTER #G142-8000 CHROME FAUCET                                                                                                                                                                                                                                                                                                                                                                                                                                                                                                                                                                                                                                                                                                                                                                                                                                                                                                                                                                                                                                                                                                                                                                                                                                                                                                                                                                                                                                                                                                                                                                                                                                                                                                                                                                                                                                                                                                                                                                                                                                                                                          |
| LA V2            | LA VA TORY (WALL HUNG W/MANUAL<br>FAUCET) | AMERICAN STANDARD          | 0355.012             | WITH ZURN Z81104-XL FAUCET, 1/4 TURN STOPS, BRAIDED STAINLESS STEEL SUPPLIES, TRUBRO LAV GUARD 2, & 'TMV1'                                                                                                                                                                                                                                                                                                                                                                                                                                                                                                                                                                                                                                                                                                                                                                                                                                                                                                                                                                                                                                                                                                                                                                                                                                                                                                                                                                                                                                                                                                                                                                                                                                                                                                                                                                                                                                                                                                                                                                                                                     |
| RD1              | ROOF DRAIN                                | ZURN                       | Z100                 |                                                                                                                                                                                                                                                                                                                                                                                                                                                                                                                                                                                                                                                                                                                                                                                                                                                                                                                                                                                                                                                                                                                                                                                                                                                                                                                                                                                                                                                                                                                                                                                                                                                                                                                                                                                                                                                                                                                                                                                                                                                                                                                                |
| REF1             | REFRIGERA TOR BOX                         | SIOUX CHIEF                | 696-G1000            |                                                                                                                                                                                                                                                                                                                                                                                                                                                                                                                                                                                                                                                                                                                                                                                                                                                                                                                                                                                                                                                                                                                                                                                                                                                                                                                                                                                                                                                                                                                                                                                                                                                                                                                                                                                                                                                                                                                                                                                                                                                                                                                                |
| REF1             | REFRIGERA TOR BOX                         | SIOUX CHIEF                | 696-G1000            |                                                                                                                                                                                                                                                                                                                                                                                                                                                                                                                                                                                                                                                                                                                                                                                                                                                                                                                                                                                                                                                                                                                                                                                                                                                                                                                                                                                                                                                                                                                                                                                                                                                                                                                                                                                                                                                                                                                                                                                                                                                                                                                                |
| RH1              | ROOF HYDRANT                              | WOODFORD                   | SRH-MS               |                                                                                                                                                                                                                                                                                                                                                                                                                                                                                                                                                                                                                                                                                                                                                                                                                                                                                                                                                                                                                                                                                                                                                                                                                                                                                                                                                                                                                                                                                                                                                                                                                                                                                                                                                                                                                                                                                                                                                                                                                                                                                                                                |
| SK1              | KITCHEN SINK                              | DAYTON                     | DSESR12722           | WITH PFISTER #F-529-CRS FAUCET,ISE DISPOSAL #BADGER-1 & STS-00 AIR SWITCH                                                                                                                                                                                                                                                                                                                                                                                                                                                                                                                                                                                                                                                                                                                                                                                                                                                                                                                                                                                                                                                                                                                                                                                                                                                                                                                                                                                                                                                                                                                                                                                                                                                                                                                                                                                                                                                                                                                                                                                                                                                      |
| SP1              | SUMP PUMP                                 | ZOELLER                    | 153-0002             | 120V, 1/2 HP WITH "OIL MINDER" CONTROLS                                                                                                                                                                                                                                                                                                                                                                                                                                                                                                                                                                                                                                                                                                                                                                                                                                                                                                                                                                                                                                                                                                                                                                                                                                                                                                                                                                                                                                                                                                                                                                                                                                                                                                                                                                                                                                                                                                                                                                                                                                                                                        |
| TMV1             | THERMOSTATIC MIXING VALVE - POINT OF USE  | WATTS                      | LFUSG                |                                                                                                                                                                                                                                                                                                                                                                                                                                                                                                                                                                                                                                                                                                                                                                                                                                                                                                                                                                                                                                                                                                                                                                                                                                                                                                                                                                                                                                                                                                                                                                                                                                                                                                                                                                                                                                                                                                                                                                                                                                                                                                                                |
| TUB1             | TUB / SHOWER                              | AQUARIS                    | G6030TS              | WITH PFISTER R89-0300 SHOWER TRIM KIT                                                                                                                                                                                                                                                                                                                                                                                                                                                                                                                                                                                                                                                                                                                                                                                                                                                                                                                                                                                                                                                                                                                                                                                                                                                                                                                                                                                                                                                                                                                                                                                                                                                                                                                                                                                                                                                                                                                                                                                                                                                                                          |
| TUB2             | ADA TUB / SHOWER                          | AQUATIC                    | 2603SMTE             | WITH GRABBARS & ADA HANDHELD SHOWER ASSEMBLY                                                                                                                                                                                                                                                                                                                                                                                                                                                                                                                                                                                                                                                                                                                                                                                                                                                                                                                                                                                                                                                                                                                                                                                                                                                                                                                                                                                                                                                                                                                                                                                                                                                                                                                                                                                                                                                                                                                                                                                                                                                                                   |
| WB1              | WA SHER BOX                               | SIOUX CHIEF                | 696-G2303            |                                                                                                                                                                                                                                                                                                                                                                                                                                                                                                                                                                                                                                                                                                                                                                                                                                                                                                                                                                                                                                                                                                                                                                                                                                                                                                                                                                                                                                                                                                                                                                                                                                                                                                                                                                                                                                                                                                                                                                                                                                                                                                                                |
| WC1              | WATER CLOSET - STANDARD HEIGHT - TANK     | AMERICAN STANDARD          | 215CA.004            | WITH CHURCH 7200SLEC SEAT AND COVER, STAINLESS BRAIDED SUPPLY, AND 1/4 TURN SHUT-OFF.                                                                                                                                                                                                                                                                                                                                                                                                                                                                                                                                                                                                                                                                                                                                                                                                                                                                                                                                                                                                                                                                                                                                                                                                                                                                                                                                                                                                                                                                                                                                                                                                                                                                                                                                                                                                                                                                                                                                                                                                                                          |
| WC2              | WATER CLOSET - ADA HEIGHT - TANK          | AMERICAN STANDARD          | 215AA.004            | WITH CHURCH 7200SLEC SEAT AND COVER, STAINLESS BRAIDED SUPPLY, AND 1/4 TURN SHUT-OFF.                                                                                                                                                                                                                                                                                                                                                                                                                                                                                                                                                                                                                                                                                                                                                                                                                                                                                                                                                                                                                                                                                                                                                                                                                                                                                                                                                                                                                                                                                                                                                                                                                                                                                                                                                                                                                                                                                                                                                                                                                                          |
| WH1              | WATER HEATER - ELECTRIC - LOWBOY          | AO SMITH                   | ECLB-40              | 38 GALLON, 208V 1PH, 4500W; WITH 'EXP1'                                                                                                                                                                                                                                                                                                                                                                                                                                                                                                                                                                                                                                                                                                                                                                                                                                                                                                                                                                                                                                                                                                                                                                                                                                                                                                                                                                                                                                                                                                                                                                                                                                                                                                                                                                                                                                                                                                                                                                                                                                                                                        |
| WH2              | WATER HEATER - ELECTRIC - POINT OF USE    | AO SMITH                   | EGSP6                | 6 GALLON, 120V, 1500W WITH HOLDRITE #40-SWHP-W WALL HUNG PLATFORM;<br>WITH 'EXP1'                                                                                                                                                                                                                                                                                                                                                                                                                                                                                                                                                                                                                                                                                                                                                                                                                                                                                                                                                                                                                                                                                                                                                                                                                                                                                                                                                                                                                                                                                                                                                                                                                                                                                                                                                                                                                                                                                                                                                                                                                                              |
| YCO              | YARD CLEAN OUT                            | ZURN                       | Z1400                |                                                                                                                                                                                                                                                                                                                                                                                                                                                                                                                                                                                                                                                                                                                                                                                                                                                                                                                                                                                                                                                                                                                                                                                                                                                                                                                                                                                                                                                                                                                                                                                                                                                                                                                                                                                                                                                                                                                                                                                                                                                                                                                                |
| <b>NOTES:</b> 1. | VERIFY NECESSARY FIXTURES MEET ADA REQU   | IREMENTS WITH ARCHITECT I  | PRIOR TO INSTALLATIO | NON THE RESERVE OF TH |