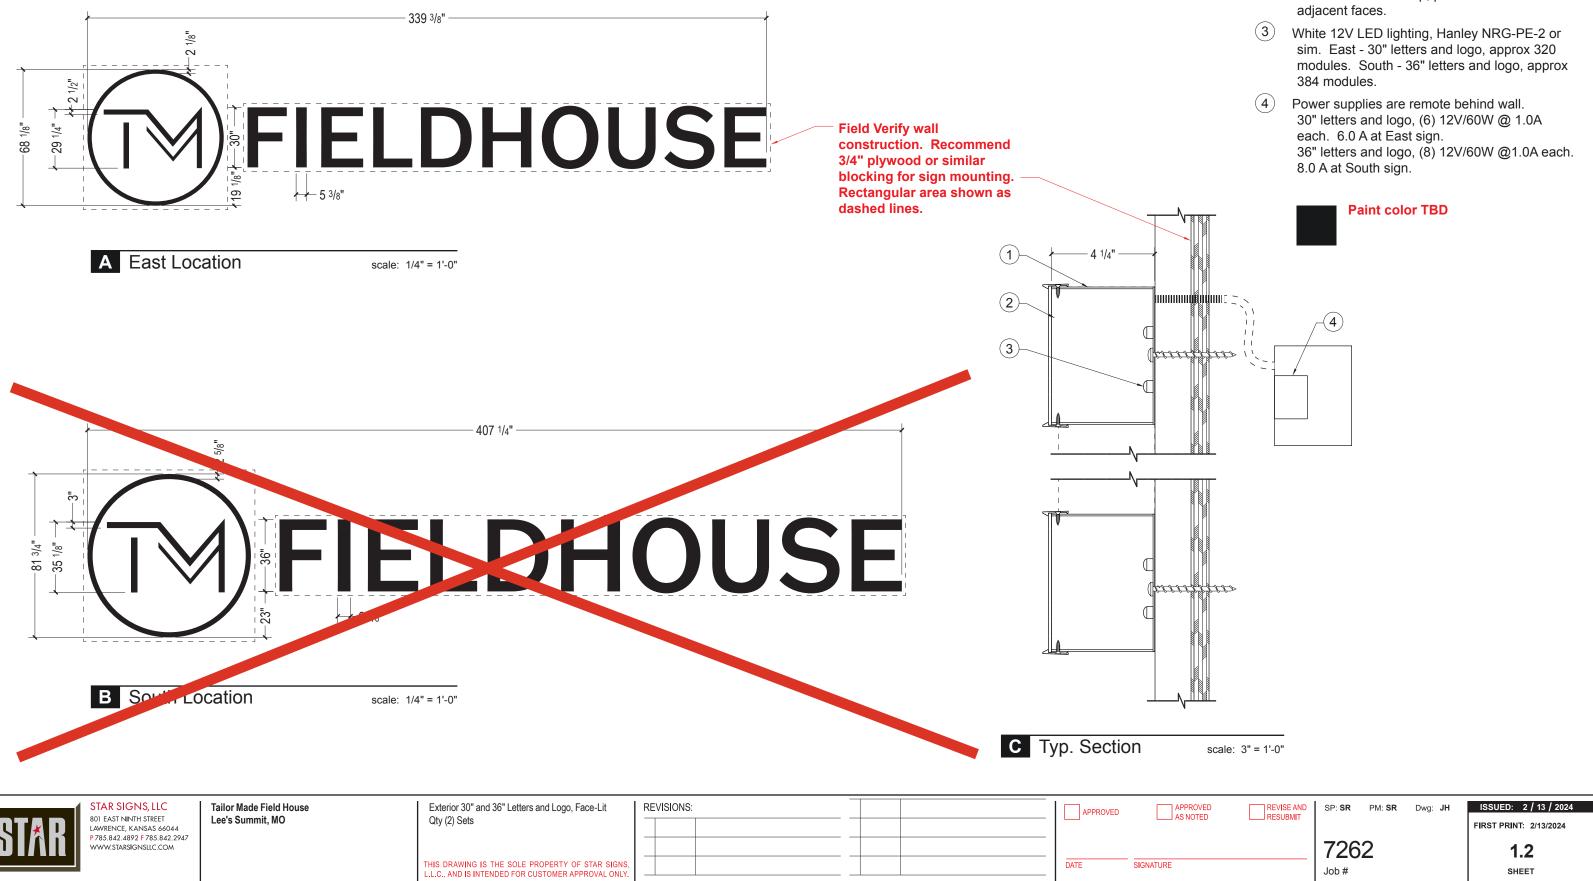

## Notes

- (1) 30" Letters and Logo, 4.3" deep, face-lit. Mount flush to wall surface. 3/4" trim cap, painted to match adjacent returns.
- 2 36" Letters and Logo, 4.3" deep, face-lit. Mount flush to wall surface. 3/4" trim cap, painted to match adjacent returns.

White 12V LED lighting.

Power supplies are remote behind wall.

7262

Job #

DATE

DO NOT SCALE DRAWING

**DO NOT SCALE DRAWING** 

## Notes

- (1) 4" deep face-lit channel letters. .080" aluminum backs, .040" aluminum returns, weld and seal internally, 1/4" weep holes at bottom returns. Paint to match adjacent faces.
- (2) Translucent white acrylic faces with digitally printed translucent white vinyl applied first surface. 3/4" trim cap, painted to match