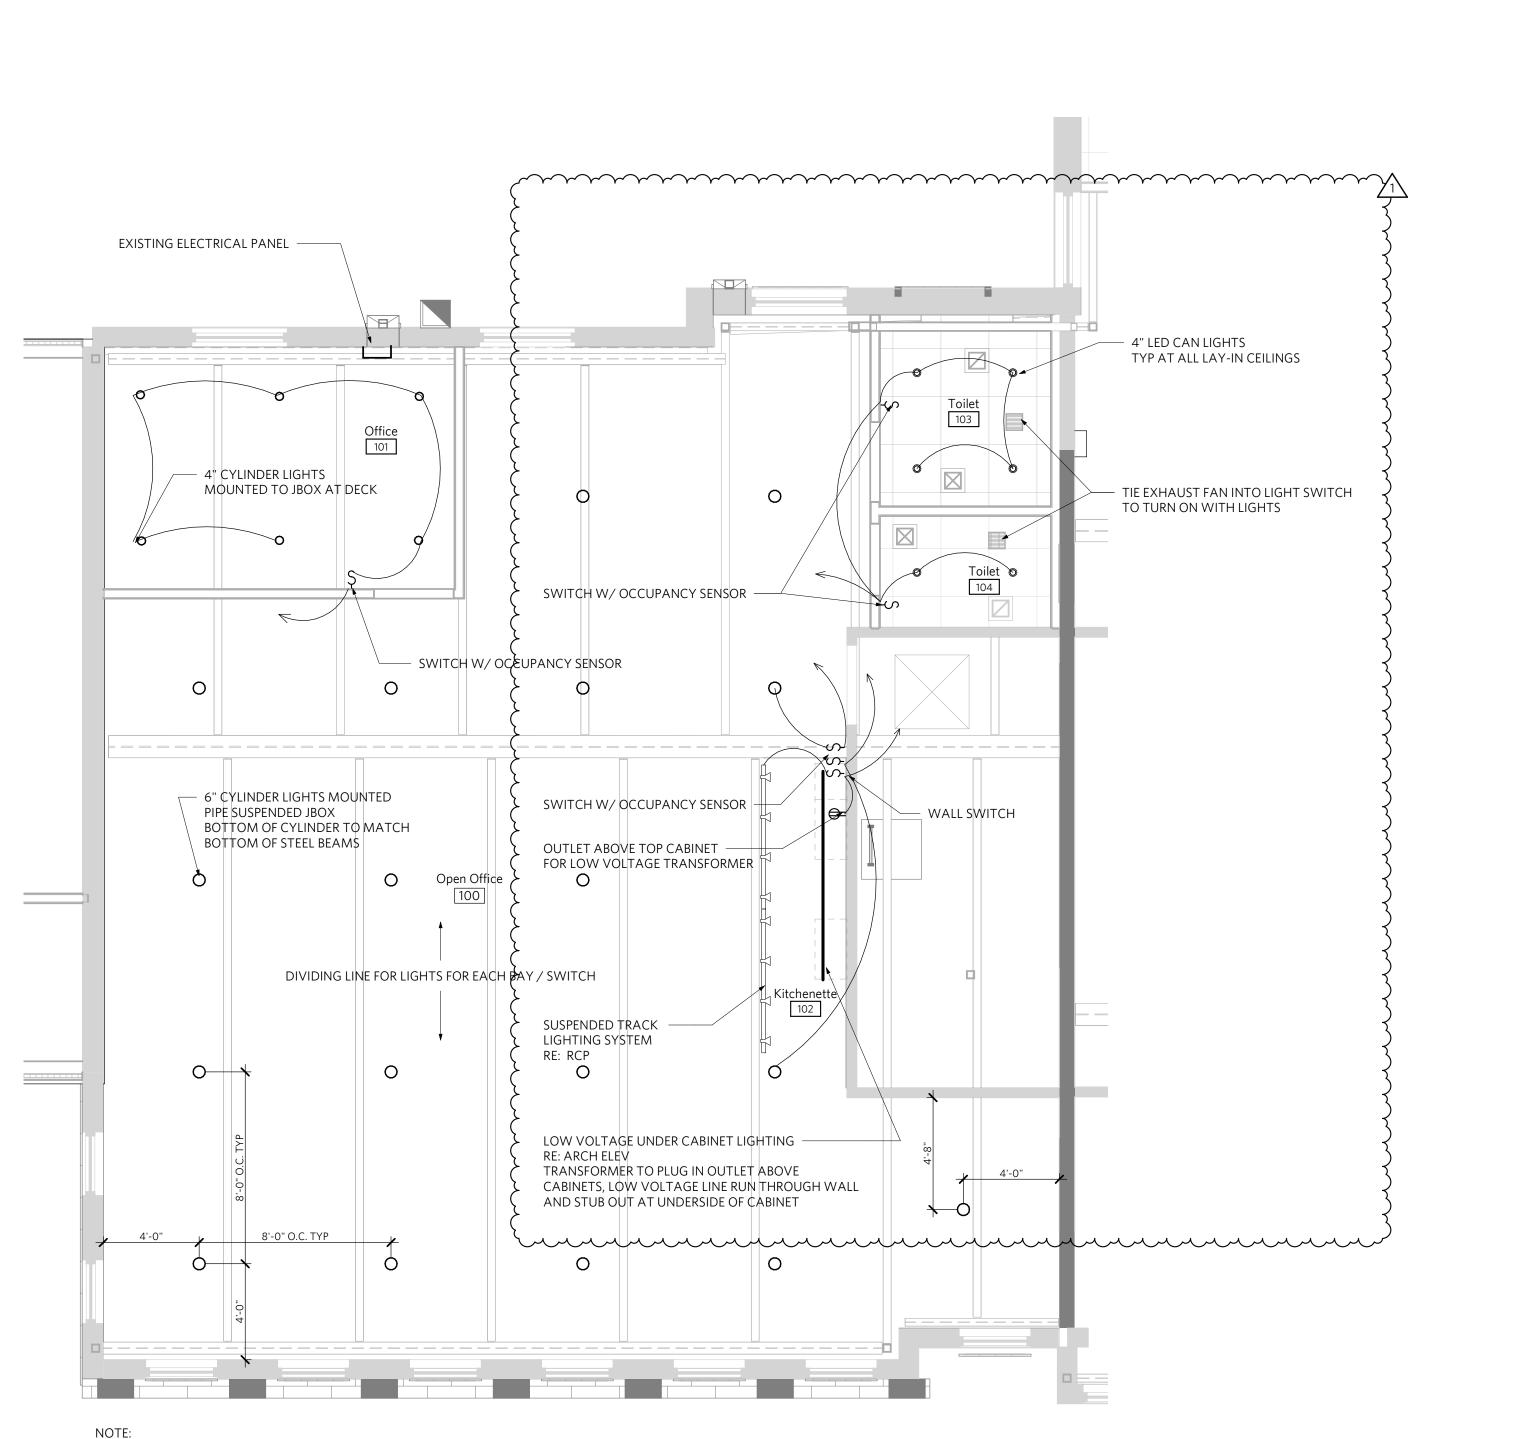

Z

 $\overline{}$ 

()

KANSAS CITY, MISSOURI 64105

PLANS A100

EXISTING EXIT SIGN AND EMERGENCY LIGHTING TO REMAIN

REMOVE EXISTING TEMPORARY SHOP LIGHTS AND REUSE CIRCUITS FOR NEW LIGHTING IN OPEN OFFICE AREA FOR PENDANTS / FIXTURES MOUNTED AT EXPOSED STRUCTURE CEILING - MOUNT JBOX TO UNDERSIDE OF DECK OR BOTTOM OF STEEL BEAMS

## 4 Electrical Lighting Plan - 430

1 Electrical Power Plan - 430

┣—  $\overline{}$  $\mathbf{S}$  $\bigcirc$ () $\triangleleft$ N  $\overline{}$  $\bigcirc$ DNG , BLV 640 ≥ó BUILD 430 SW LONGV LEE'S SUMMIT,