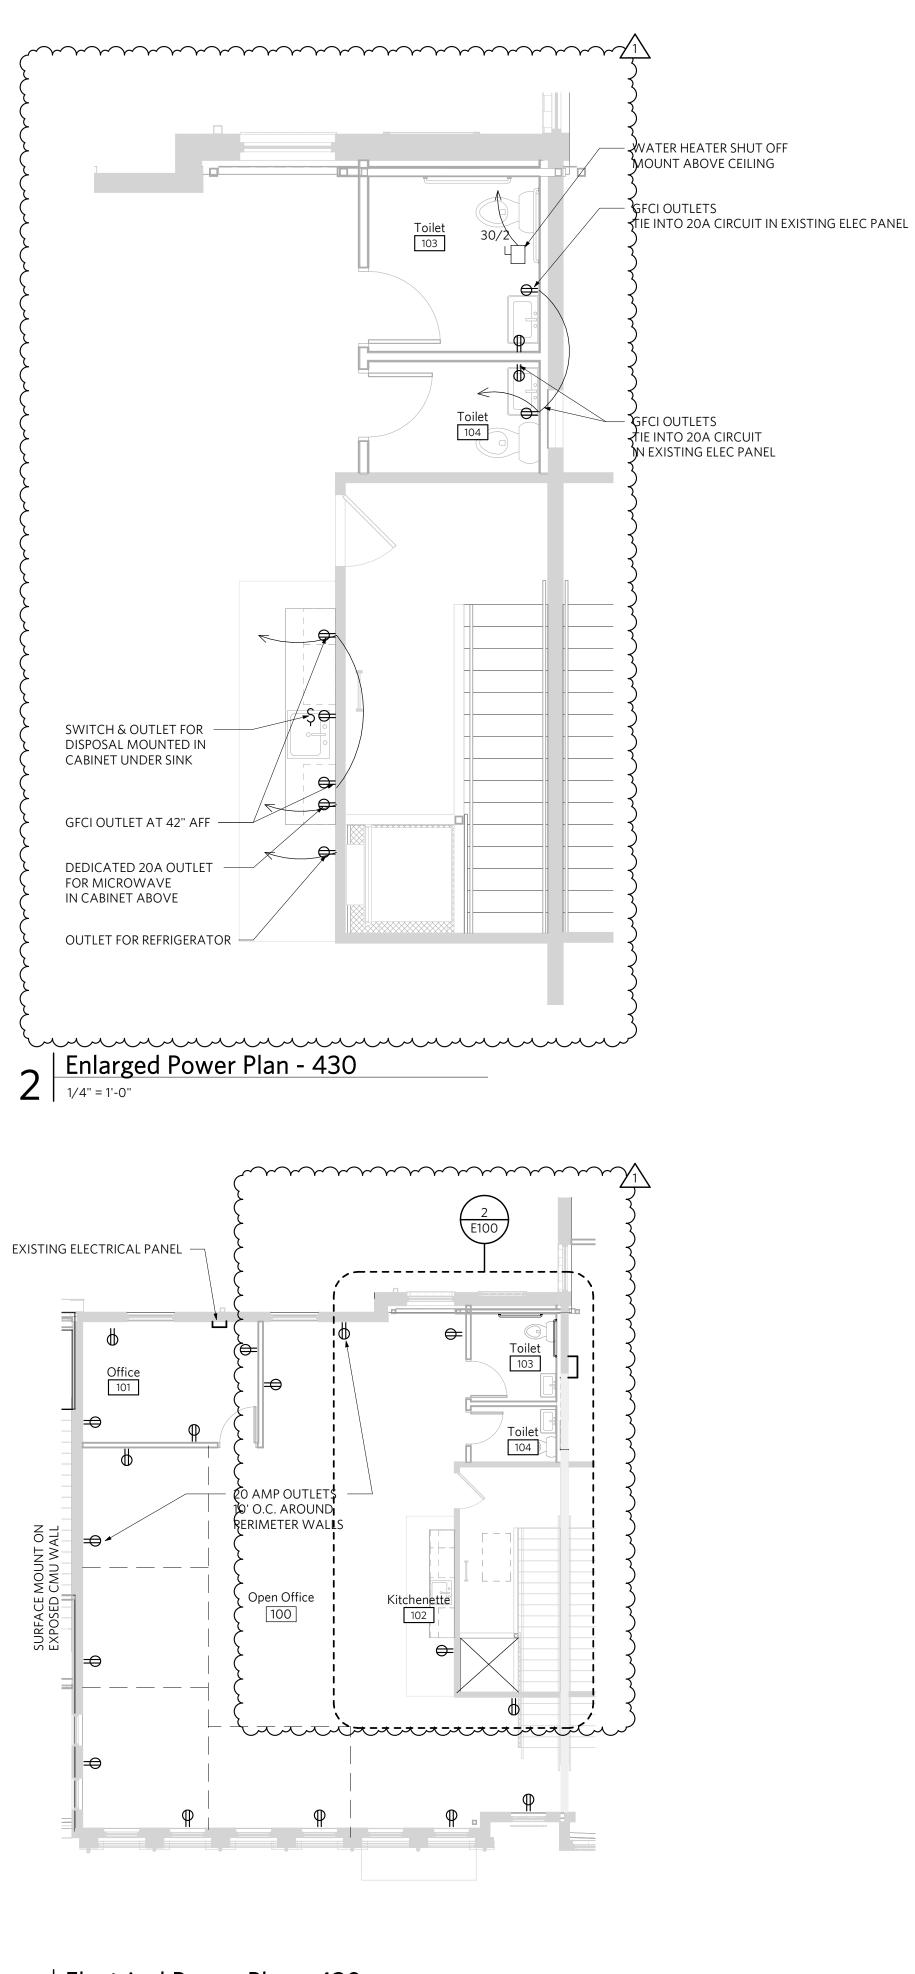

Z

 $\overline{}$ 

()

KANSAS CITY, MISSOURI 64105

PLANS A100

EXISTING EXIT SIGN AND EMERGENCY LIGHTING TO REMAIN

REMOVE EXISTING TEMPORARY SHOP LIGHTS AND REUSE CIRCUITS FOR NEW LIGHTING IN OPEN OFFICE AREA FOR PENDANTS / FIXTURES MOUNTED AT EXPOSED STRUCTURE CEILING - MOUNT JBOX TO UNDERSIDE OF DECK OR BOTTOM OF STEEL BEAMS

## 4 Electrical Lighting Plan - 430

1 Electrical Power Plan - 430

┣—  $\overline{}$  $\mathbf{S}$  $\bigcirc$ () $\triangleleft$ N  $\overline{}$  $\bigcirc$ DNG , BLV 640 ≥ó BUILD 430 SW LONGV LEE'S SUMMIT,