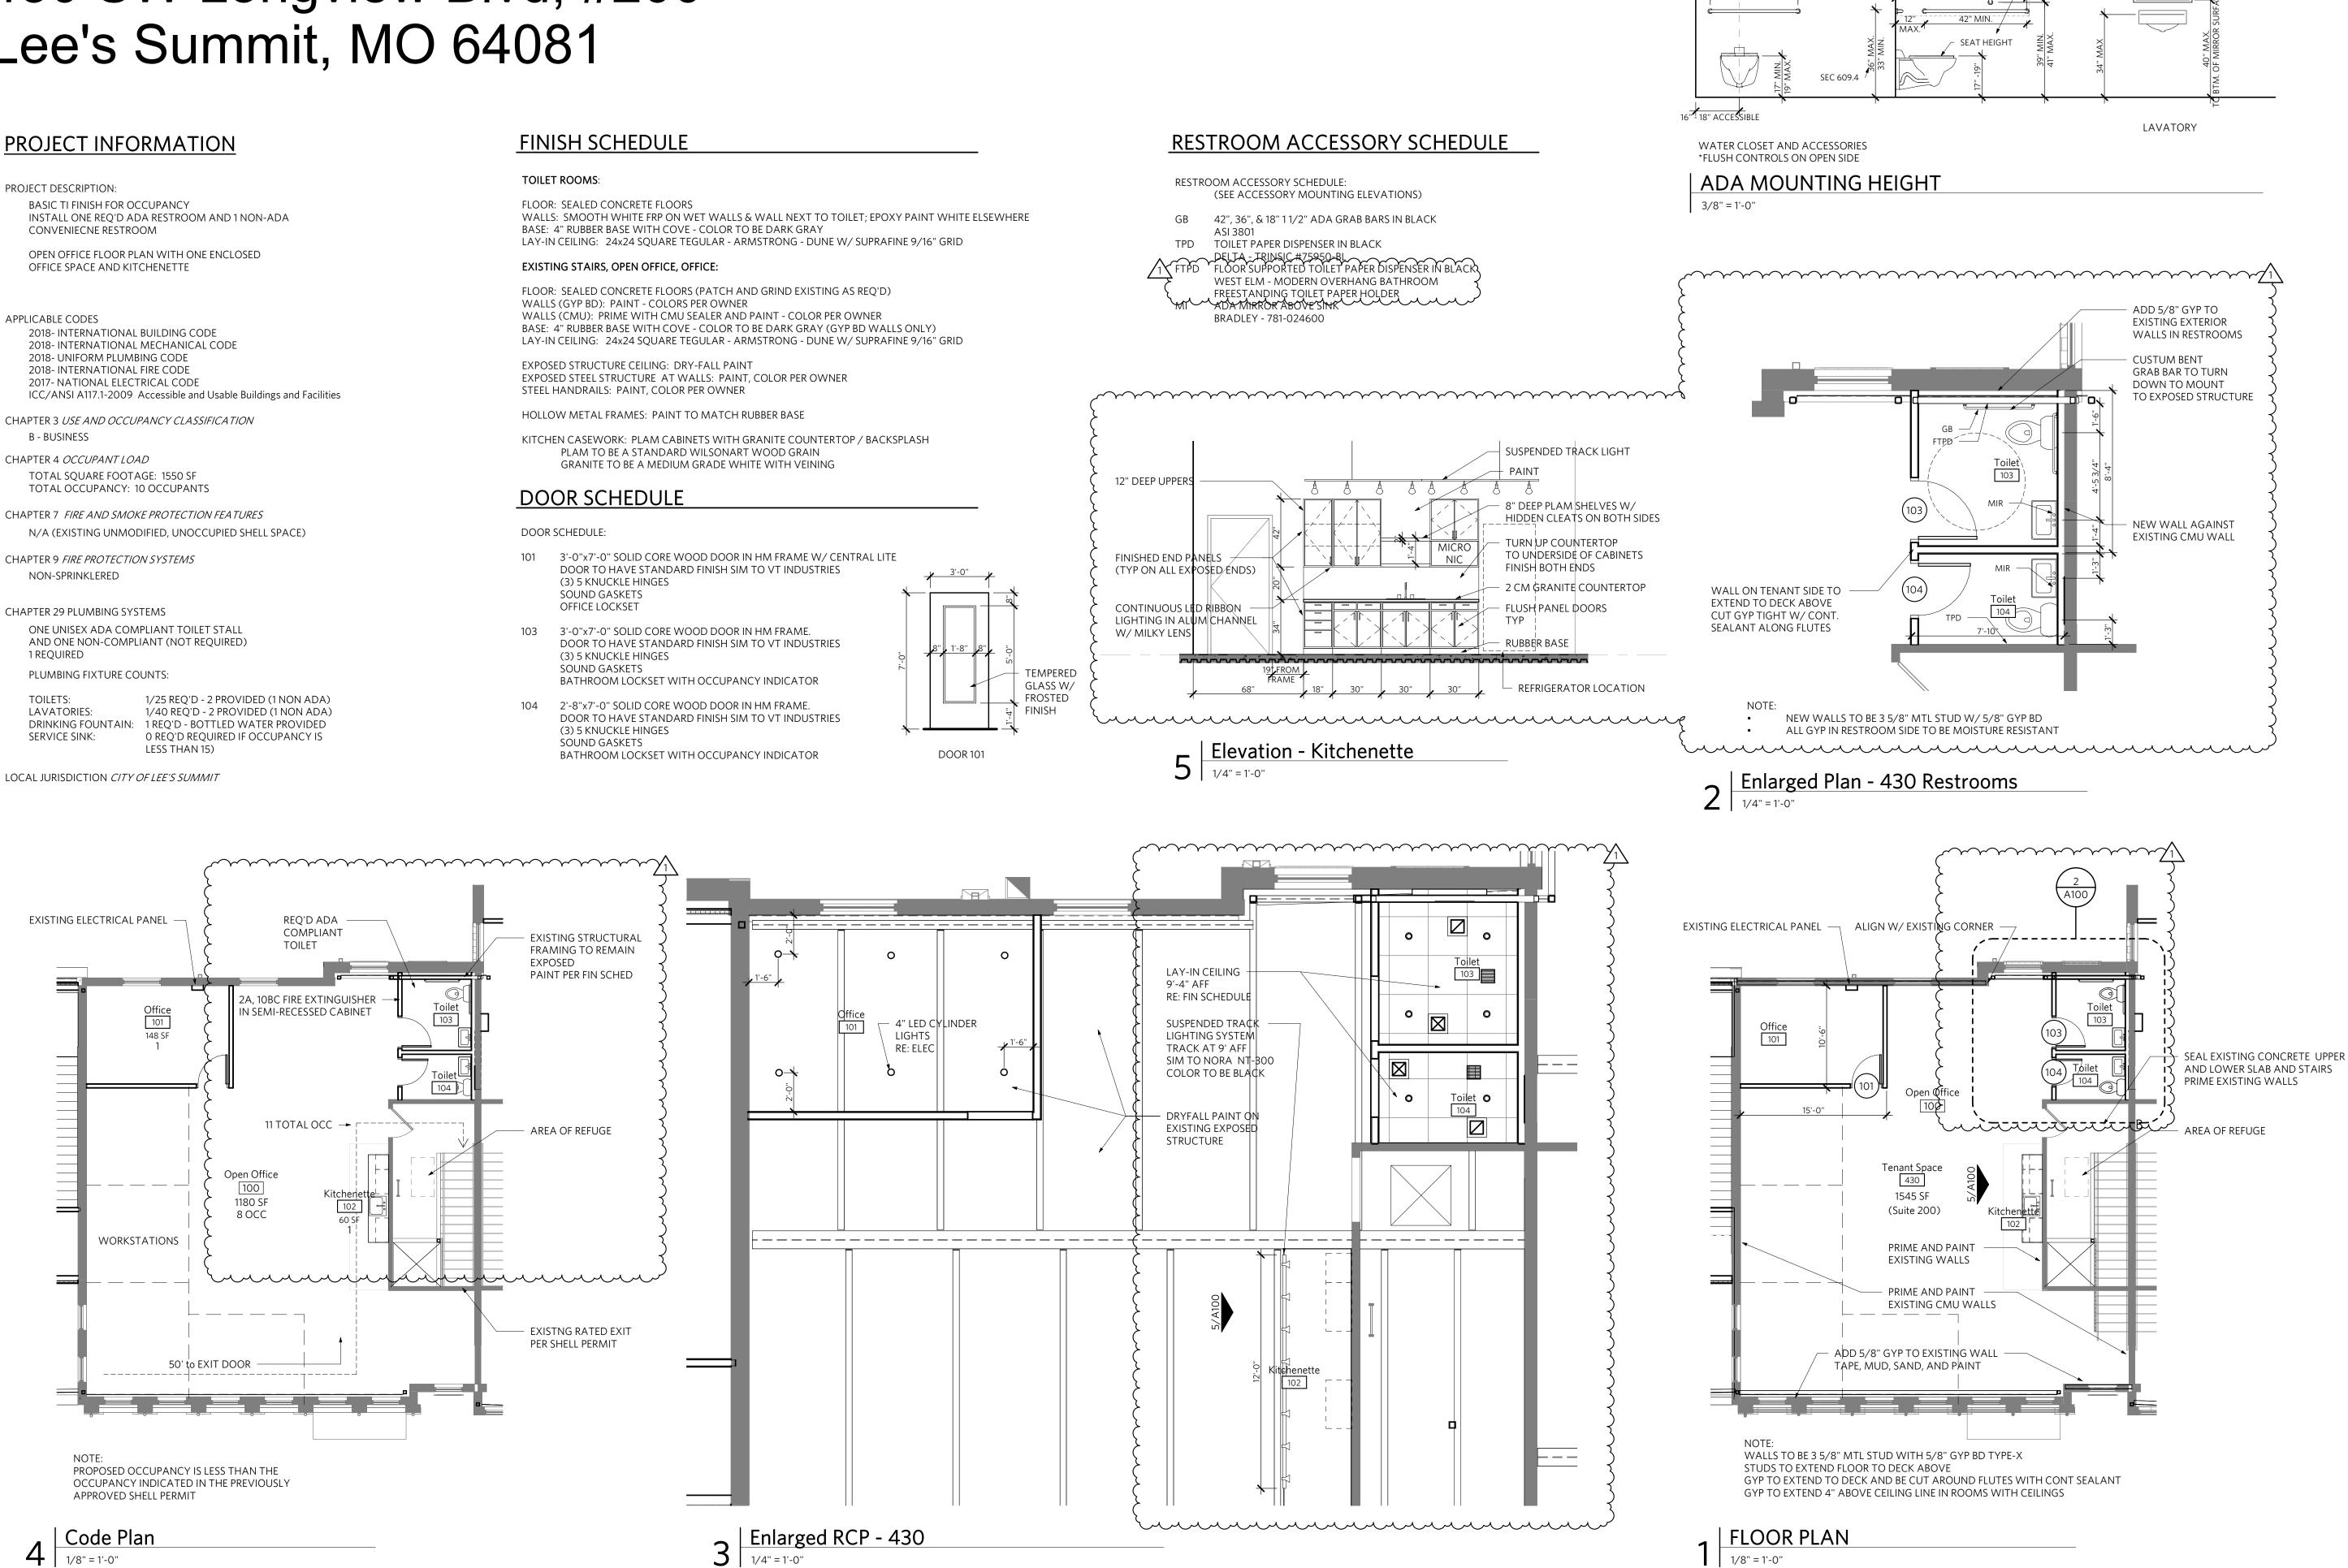

### CHAPTER 29 PLUMBING SYSTEMS

TOILETS: LAVATORIES:

LOCAL JURISDICTION CITY OF LEE'S SUMMIT

PLAM TO BE A STANDARD WILSONART WOOD GRAIN

- (3) 5 KNUCKLE HINGES SOUND GASKETS
- 3'-0"x7'-0" SOLID CORE WOOD DOOR IN HM FRAME. (3) 5 KNUCKLE HINGES
- BATHROOM LOCKSET WITH OCCUPANCY INDICATOR
- (3) 5 KNUCKLE HINGES SOUND GASKETS

## PLUMBING SCHEDULE

| TOILET      | KOHLER CIMARRON COMFORT HEIGHT                                   |
|-------------|------------------------------------------------------------------|
|             | ELONGATED CHAIR HEIGHT BOWL                                      |
|             | K-5309 AND K-4369 TANK                                           |
|             | W/ BRAIDED STAINLESS STEEL SUPPLY KIT                            |
| TOILET SEAT | BEMIS 1055SSC                                                    |
| LAVATORY    | WS BATH COLLECTIONS                                              |
|             | WS BATH UNIT 60 - SINGLE HOLE FAUCET                             |
| FAUCET      | MOEN RINZA SINGLE HANDLE                                         |
|             | MODEL 84627                                                      |
|             | W/ DEARBORN BRASS 11/4" BRASS TUBULAR P-TRAP WITH CLEANOUT       |
|             | AND DEARBORN BRASS SEMI-CAST GRID PATENT OVERLFOW PLUG           |
| SINK        | UNDERMOUNT KITHCHEN SINK (PER ARCH). PROVIDE GARBAGE             |
|             | DISPOSAL (INSINKERATOR BADGER 5)                                 |
| SINK FAUCET | SINGLE HOLE MOUNT MATTE BLACK KITCHEN FAUCET (BY OWNER)          |
| WATER HTR   | ELECTRIC WATER HEATER, AO SMITH DEL-15, 15 GALLON/ 3/4"          |
|             | CONNECTIONS, 20GPM @ 90 F RISE, 240V / 1PH, SINGLE 4500W ELEMENT |