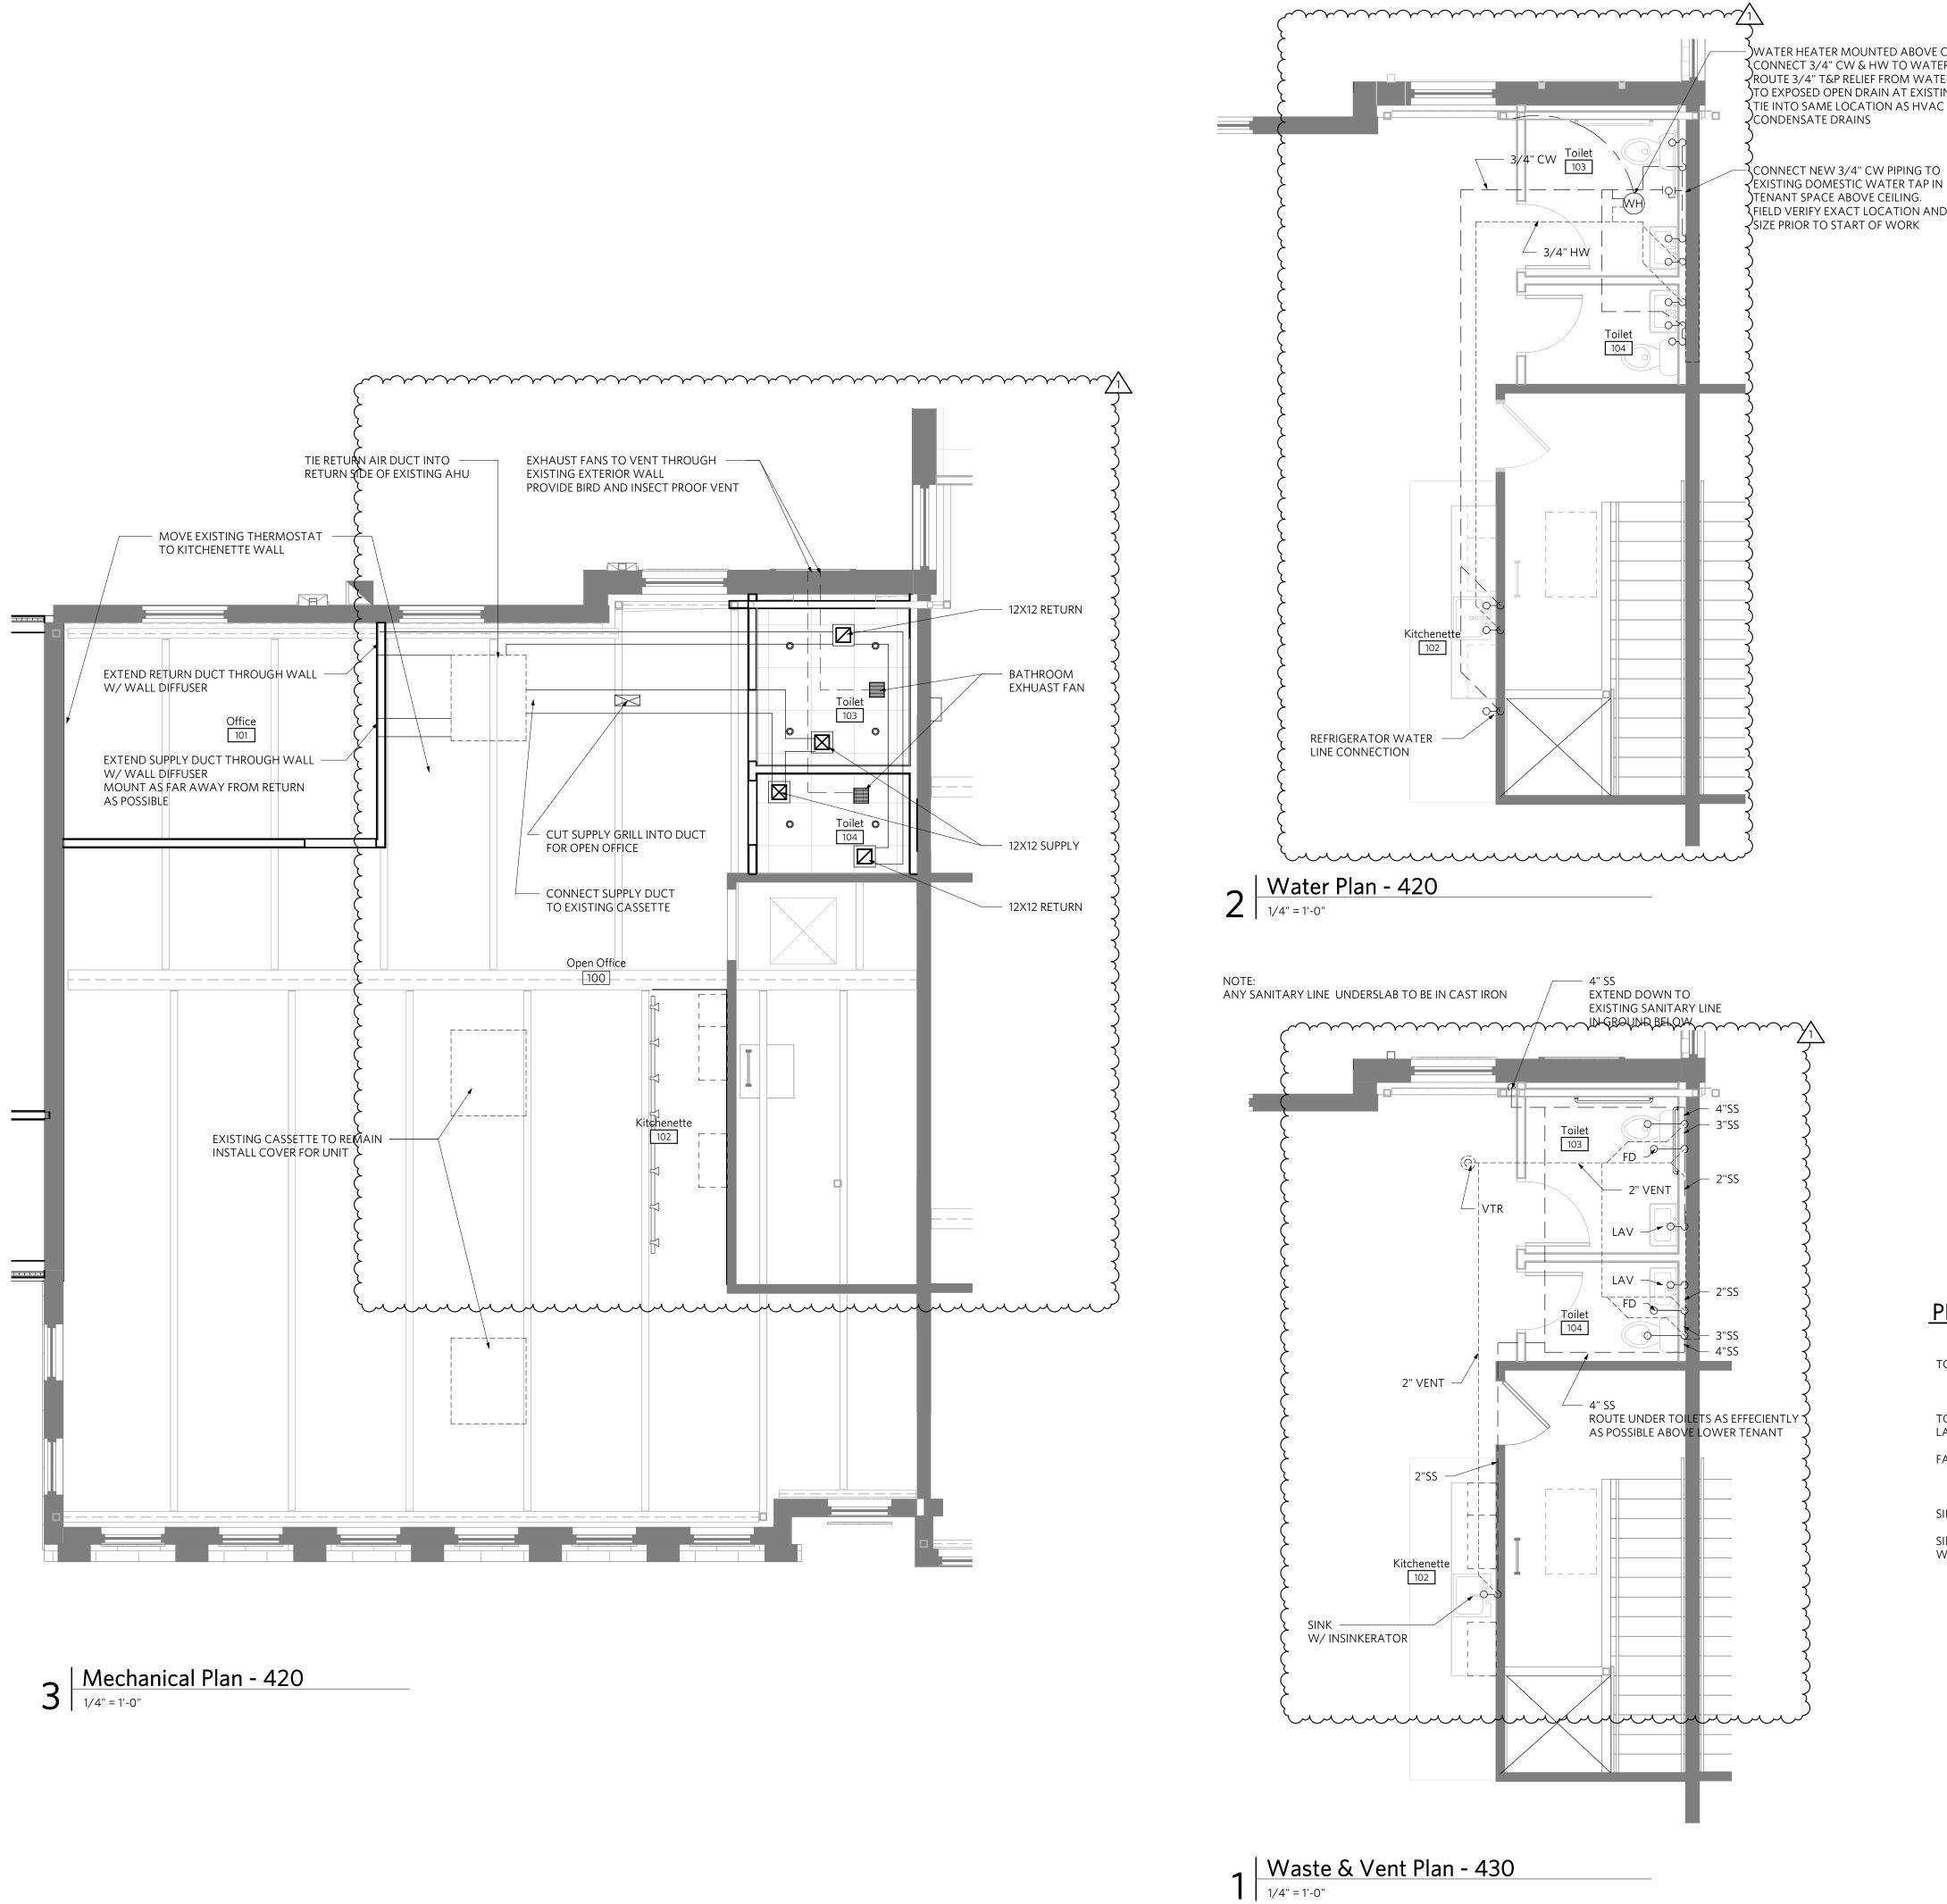

© 2020 clockwork /all rights reserved

EXISTING DOMESTIC WATER TAP IN FIELD VERIFY EXACT LOCATION AND SIZE PRIOR TO START OF WORK

DIELECTRIC -UNION (TYP) PRESSURE & TEMP
RELIEF VALVE W/
FULL SIZE DRAIN
TO TERMINATE
COMER ED 3/4"HW — (WH) OVER FD 3/4"CW — - Secondary Drain Pan With Full Size Drain to exterminate Over <u>FD</u> EXPANSION TANK AMTROL ST-5 OR EQUAL

ELECTRIC WATER HEATER DETAIL SCALE : NO SCALE

## PLUMBING SCHEDULE

| TOILET      | KOHLER CIMARRON COMFORT HEIGHT                                   |
|-------------|------------------------------------------------------------------|
|             | ELONGATED CHAIR HEIGHT BOWL                                      |
|             | K-5309 AND K-4369 TANK                                           |
|             | W/ BRAIDED STAINLESS STEEL SUPPLY KIT                            |
| TOILET SEAT | BEMIS 1055SSC                                                    |
| LAVATORY    | WS BATH COLLECTIONS                                              |
|             | WS BATH UNIT 60 - SINGLE HOLE FAUCET                             |
| FAUCET      | MOEN RINZA SINGLE HANDLE                                         |
|             | MODEL 84627                                                      |
|             | W/ DEARBORN BRASS 11/4" BRASS TUBULAR P-TRAP WITH CLEANOUT       |
|             | AND DEARBORN BRASS SEMI-CAST GRID PATENT OVERLFOW PLUG           |
| SINK        | UNDERMOUNT KITHCHEN SINK (PER ARCH). PROVIDE GARBAGE             |
|             | DISPOSAL (INSINKERATOR BADGER 5)                                 |
| SINK FAUCET | SINGLE HOLE MOUNT MATTE BLACK KITCHEN FAUCET (BY OWNER)          |
| WATER HTR   | ELECTRIC WATER HEATER, AO SMITH DEL-15, 15 GALLON/ 3/4"          |
|             | CONNECTIONS, 20GPM @ 90 F RISE, 240V / 1PH, SINGLE 4500W ELEMENT |