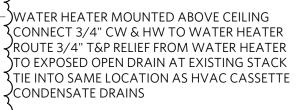

© 2020 clockwork /all rights reserved

EXISTING DOMESTIC WATER TAP IN FIELD VERIFY EXACT LOCATION AND SIZE PRIOR TO START OF WORK

DIELECTRIC -UNION (TYP) PRESSURE & TEMP
RELIEF VALVE W/
FULL SIZE DRAIN
TO TERMINATE
COMER ED 3/4"HW — (WH) OVER FD 3/4"CW — - Secondary Drain Pan With Full Size Drain to exterminate Over <u>FD</u> EXPANSION TANK AMTROL ST-5 OR EQUAL

ELECTRIC WATER HEATER DETAIL SCALE : NO SCALE