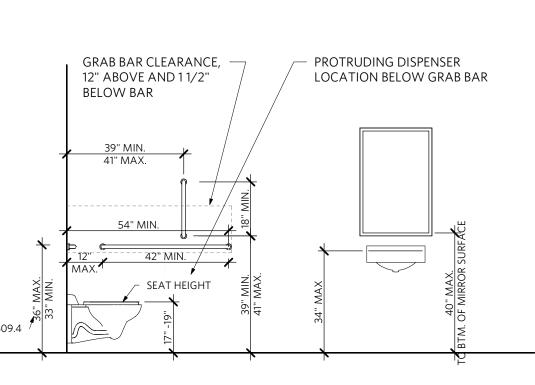

### CHAPTER 29 PLUMBING SYSTEMS

TOILETS: LAVATORIES:

LOCAL JURISDICTION CITY OF LEE'S SUMMIT

PLAM TO BE A STANDARD WILSONART WOOD GRAIN

- (3) 5 KNUCKLE HINGES SOUND GASKETS
- 3'-0"x7'-0" SOLID CORE WOOD DOOR IN HM FRAME. (3) 5 KNUCKLE HINGES
- BATHROOM LOCKSET WITH OCCUPANCY INDICATOR
- (3) 5 KNUCKLE HINGES SOUND GASKETS

## PLUMBING SCHEDULE

| TOILET      | KOHLER CIMARRON COMFORT HEIGHT                                   |
|-------------|------------------------------------------------------------------|
|             | ELONGATED CHAIR HEIGHT BOWL                                      |
|             | K-5309 AND K-4369 TANK                                           |
|             | W/ BRAIDED STAINLESS STEEL SUPPLY KIT                            |
| TOILET SEAT | BEMIS 1055SSC                                                    |
| LAVATORY    | WS BATH COLLECTIONS                                              |
|             | WS BATH UNIT 60 - SINGLE HOLE FAUCET                             |
| FAUCET      | MOEN RINZA SINGLE HANDLE                                         |
|             | MODEL 84627                                                      |
|             | W/ DEARBORN BRASS 11/4" BRASS TUBULAR P-TRAP WITH CLEANOUT       |
|             | AND DEARBORN BRASS SEMI-CAST GRID PATENT OVERLFOW PLUG           |
| SINK        | UNDERMOUNT KITHCHEN SINK (PER ARCH). PROVIDE GARBAGE             |
|             | DISPOSAL (INSINKERATOR BADGER 5)                                 |
| SINK FAUCET | SINGLE HOLE MOUNT MATTE BLACK KITCHEN FAUCET (BY OWNER)          |
| WATER HTR   | ELECTRIC WATER HEATER, AO SMITH DEL-15, 15 GALLON/ 3/4"          |
|             | CONNECTIONS, 20GPM @ 90 F RISE, 240V / 1PH, SINGLE 4500W ELEMENT |