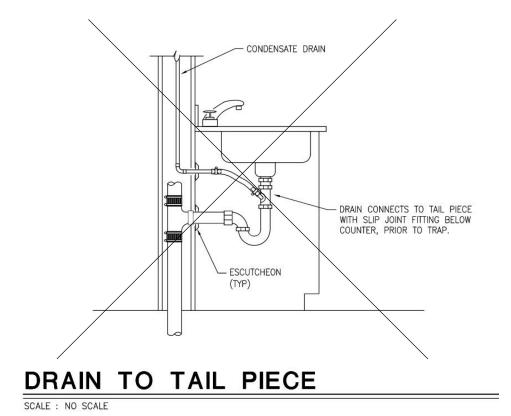

## PLUMBING SCHEDULE

| TOILET      | KOHLER CIMARRON COMFORT HEIGHT                                   |
|-------------|------------------------------------------------------------------|
|             | ELONGATED CHAIR HEIGHT BOWL                                      |
|             | K-5309 AND K-4369 TANK                                           |
|             | W/ BRAIDED STAINLESS STEEL SUPPLY KIT                            |
| TOILET SEAT | BEMIS 1055SSC                                                    |
| LAVATORY    | WS BATH COLLECTIONS                                              |
|             | WS BATH UNIT 60 - SINGLE HOLE FAUCET                             |
| FAUCET      | MOEN RINZA SINGLE HANDLE                                         |
|             | MODEL 84627                                                      |
|             | W/ DEARBORN BRASS 11/4" BRASS TUBULAR P-TRAP WITH CLEANOUT       |
|             | AND DEARBORN BRASS SEMI-CAST GRID PATENT OVERLFOW PLUG           |
| SINK        | UNDERMOUNT KITHCHEN SINK (PER ARCH). PROVIDE GARBAGE             |
|             | DISPOSAL (INSINKERATOR BADGER 5)                                 |
| SINK FAUCET | SINGLE HOLE MOUNT MATTE BLACK KITCHEN FAUCET (BY OWNER)          |
| WATER HTR   | ELECTRIC WATER HEATER, AO SMITH DEL-15, 15 GALLON/ 3/4"          |
|             | CONNECTIONS, 20GPM @ 90 F RISE, 240V / 1PH, SINGLE 4500W ELEMENT |