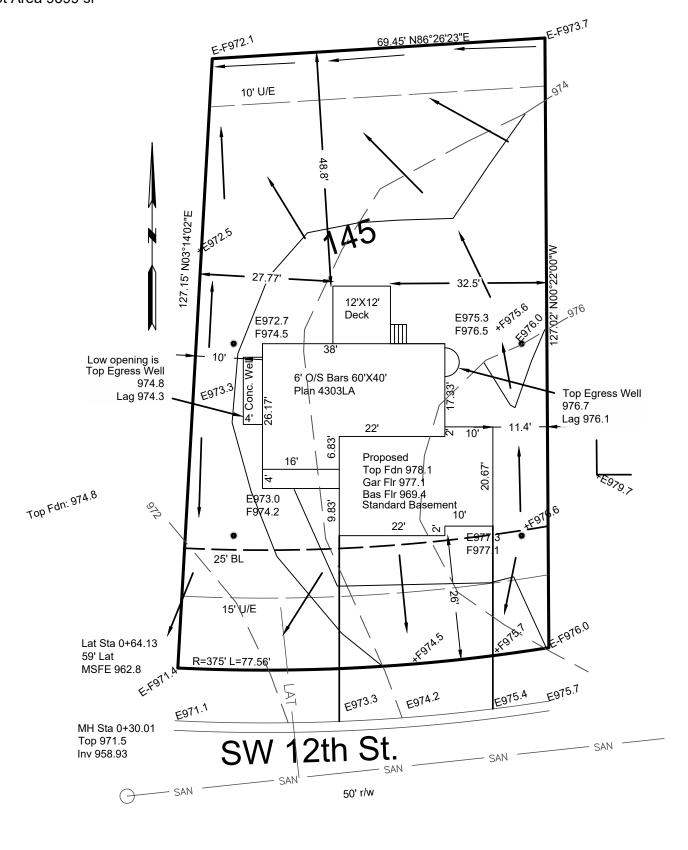

## CONSTRUCTION STAKE PLOT PLAN

Ordered by:Trumark Homes

Description: Lot 145 highland Meadows 5th Plat, Lee's Summit, MO. Address: 2786 SW 12th St. Lot Area 9399 sf

Staked 09-24-2024

This plot plan is not an "as-built" survey as the house was staked prior to being built and cannot be used in place of a "Surveyors Real Property Report". This plot plan was prepared for use before and during foundation construction only and should not be used to establish property lines for fences or other structures. House staked as shown on this plot plan. House dimensions may have been assumed and contractor must check house dimensions shown and compare to the final house plans. Contractor to verify all elevations at job site. Builder must make final decision as to cuts and foundation heights at the job site, any floor elevations shown are shown as a quide only. Sanitary sewer and lateral elevations cannot be verified at time of staking, and it may be necessary to expose sanitary sewer service connection prior to excavation for foundation. Underground utilities and un-platted easements may not be shown. This does not constitute a boundary survey and builder must check to make sure description shown is correct with the deed for the property. It is recommended that no work be done until building permits are obtained and plot plan has been verified by local building codes authorities to comply with all setback and other restrictions.