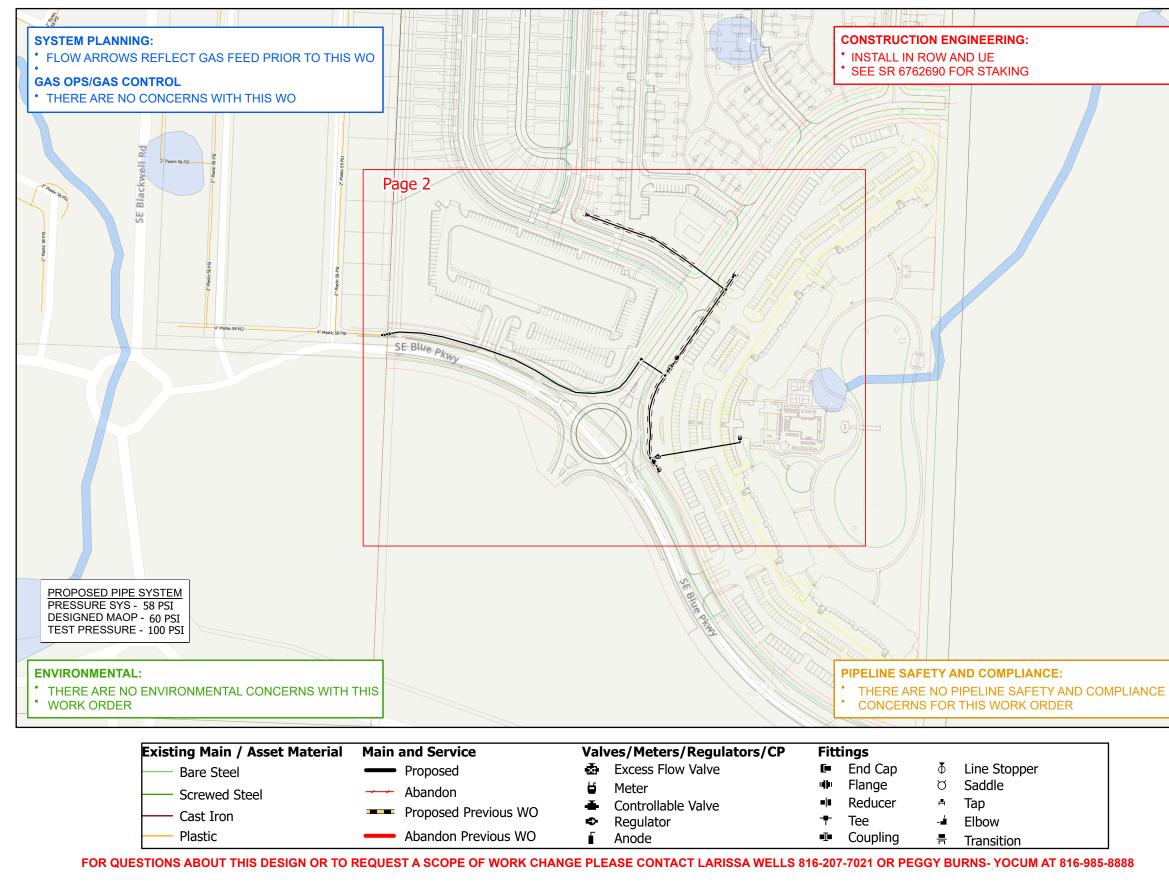

#### Work Order Title: Residences @ Blackwell Clubhouse

#### Work Order: 30778809 Project #:806398

**Municipality: Lees Summit** 

PATH: \\GISAPPSER2\ENGINEERING\_GIS\WORK\_ORDER\_DRAWINGS\MGE\SOUTHREGION\2024\_30778809\_NEWBUSINESS\_RESIDENCES @ BLACKWELL CLUBHOUSE\2024 30778809 NEWBUSINESS RESIDENCES @ BLACKWELL CLUBHOUSE\2024 40170

# Work Order Title: Residences @ Blackwell Clubhouse

# Work Order: 30778809 Project #:806398

### Municipality: Lees Summit

Comments:

S

## 1 inch = 105 feet

PATH: \\GISAPPSER2\ENGINEERING GIS\WORK ORDER DRAWINGS\MGE\SOUTHREGION\2024 30778809 NEWBUSINESS RESIDENCES @ BLACKWELL CLUBHOUSE\2024 40170