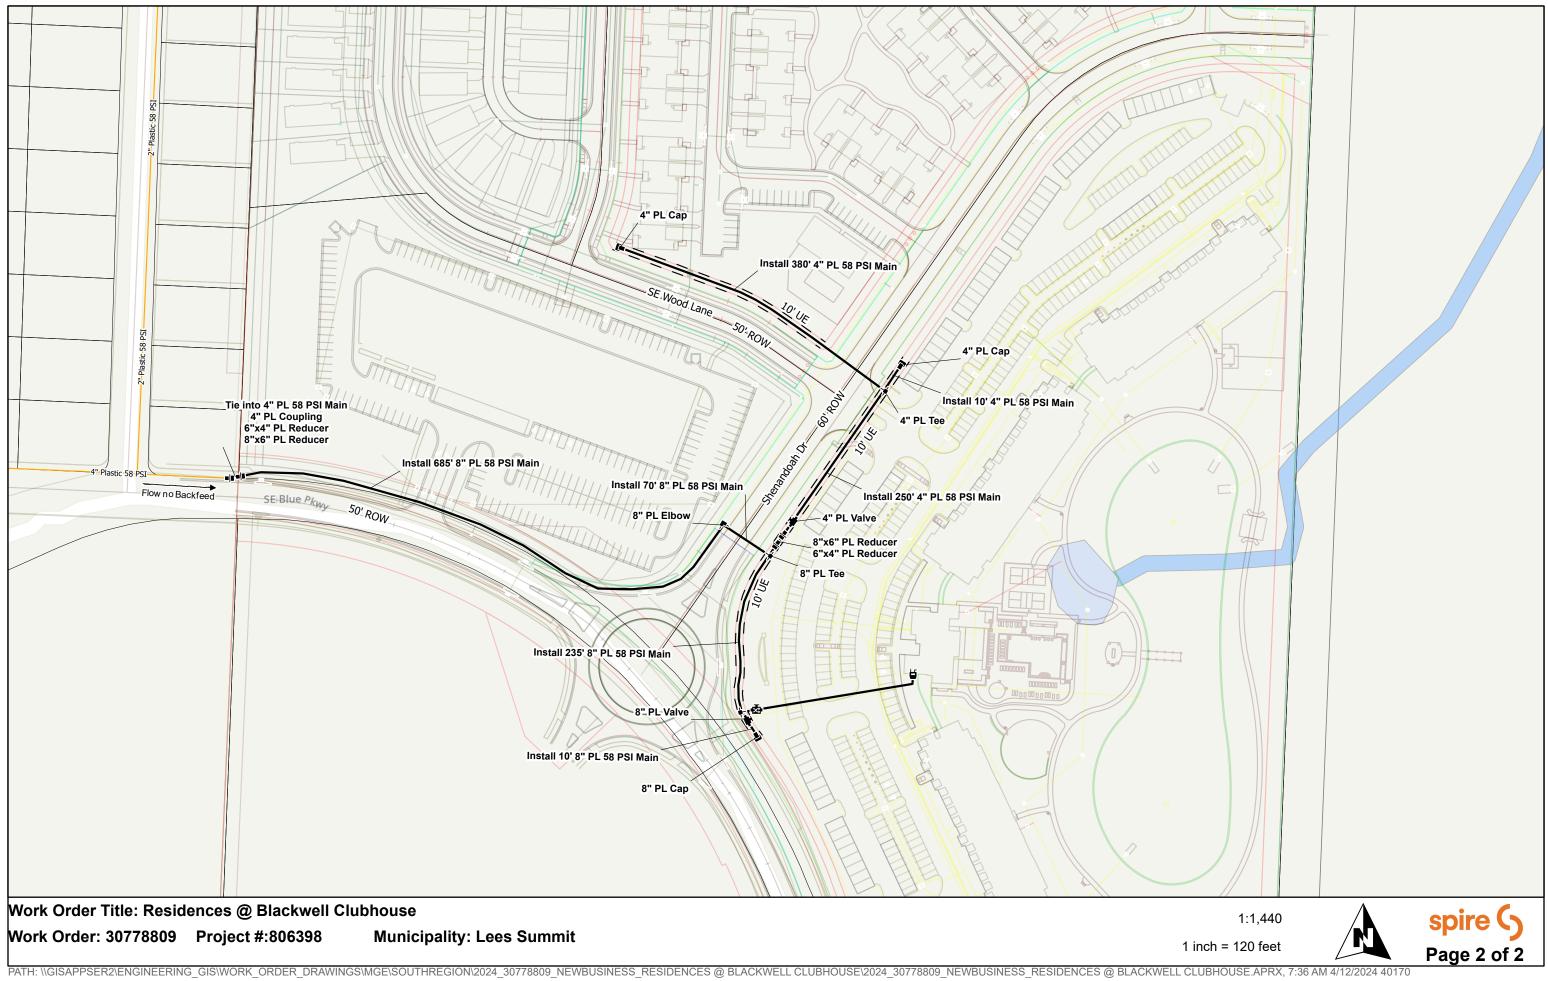

#### Work Order Title: Residences @ Blackwell Clubhouse

#### Work Order: 30778809 Project #:806398

**Municipality: Lees Summit** 

PATH: \\GISAPPSER2\ENGINEERING\_GIS\WORK\_ORDER\_DRAWINGS\MGE\SOUTHREGION\2024\_30778809\_NEWBUSINESS\_RESIDENCES @ BLACKWELL CLUBHOUSE\2024 30778809 NEWBUSINESS RESIDENCES @ BLACKWELL CLUBHOUSE\2024 40170

# Work Order Title: Residences @ Blackwell Clubhouse

# Work Order: 30778809 Project #:806398

### Municipality: Lees Summit

Comments:

S