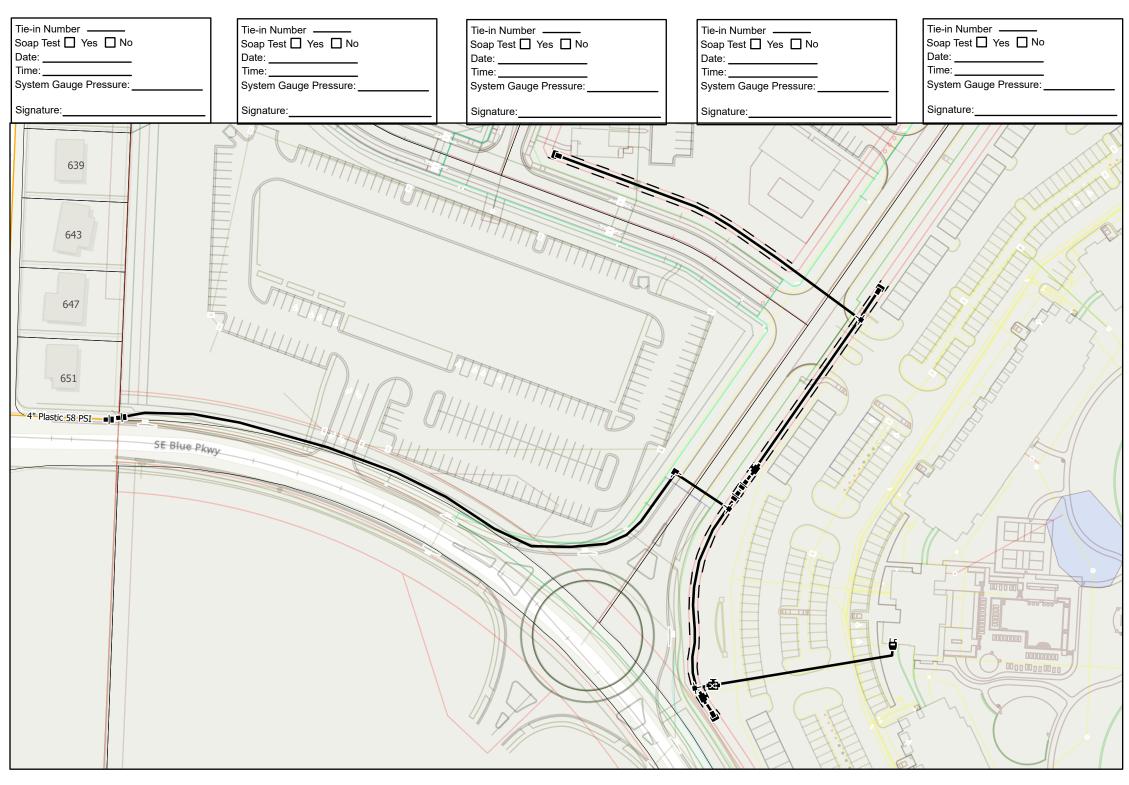

#### Work Order Title: Residences @ Blackwell Clubhouse

#### Work Order: 30778809 Project #:806398

**Municipality: Lees Summit** 

PATH: \\GISAPPSER2\ENGINEERING\_GIS\WORK\_ORDER\_DRAWINGS\MGE\SOUTHREGION\2024\_30778809\_NEWBUSINESS\_RESIDENCES @ BLACKWELL CLUBHOUSE\2024 30778809 NEWBUSINESS RESIDENCES @ BLACKWELL CLUBHOUSE\2024 40170

# Work Order Title: Residences @ Blackwell Clubhouse

# Work Order: 30778809 Project #:806398

### Municipality: Lees Summit

Comments:

S