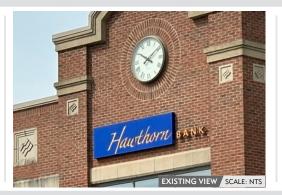

ELEVATION VIEW | SCALE: 3/8" = 1'

CUSTOMER #15 HAWTHORN BANK - LEE'S SUMMIT BANKING CENTER

DRAWING NUMBER 0703-24-EWAL-3B

**DATE REVISED 08.19.24** 

PROJECT MANAGER ALAN HAY

DESIGNER MATT WEAVER

LOCATION LEE'S SUMMIT, MO

ELEVATION EAST

Internally illuminated channel letters and logo on backsplash

- flush mounted
- first surface translucent vinyl on logo
- V1 Vinyl 3M Olympic Blue 57 Trans.
- P1 Paint PMS 2154C (stipple) backsplash
- O P2 Paint White (coil)
- $\bigcirc$  T1 Trim Cap White