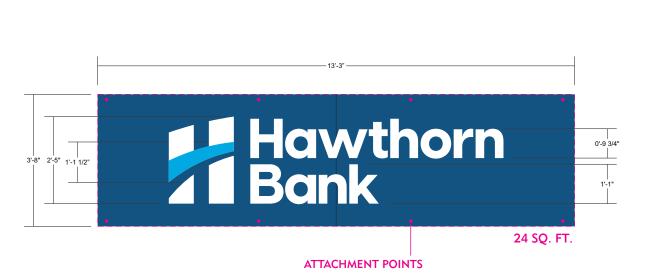

ELEVATION EAST

Internally illuminated channel letters and logo on backsplash

- flush mounted
- first surface translucent vinyl on logo
- V1 Vinyl 3M Olympic Blue 57 Trans.
- P1 Paint PMS 2154C (stipple) backsplash
- O P2 Paint White (coil)
- $\bigcirc$  T1 Trim Cap White