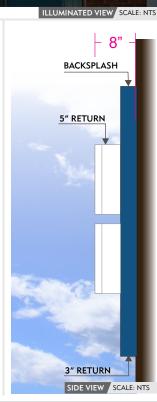

ELEVATION EAST

Internally illuminated channel letters and logo on backsplash

- flush mounted
- first surface translucent vinyl on logo
- V1 Vinyl 3M Olympic Blue 57 Trans.
- P1 Paint PMS 2154C (stipple) backsplash
- O P2 Paint White (coil)
- $\bigcirc$  T1 Trim Cap White