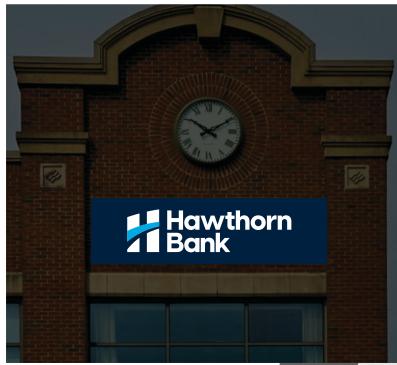

ELEVATION VIEW | SCALE: 3/8" = 1'

CUSTOMER #15 HAWTHORN BANK - LEE'S SUMMIT BANKING CENTER

DRAWING NUMBER 0703-24-EWAL-3B

**DATE REVISED 08.19.24** 

PROJECT MANAGER ALAN HAY

DESIGNER MATT WEAVER

LOCATION LEE'S SUMMIT, MO

ELEVATION EAST

Internally illuminated channel letters and logo on backsplash

- flush mounted
- first surface translucent vinyl on logo
- V1 Vinyl 3M Olympic Blue 57 Trans.
- P1 Paint PMS 2154C (stipple) backsplash
- O P2 Paint White (coil)
- $\bigcirc$  T1 Trim Cap White