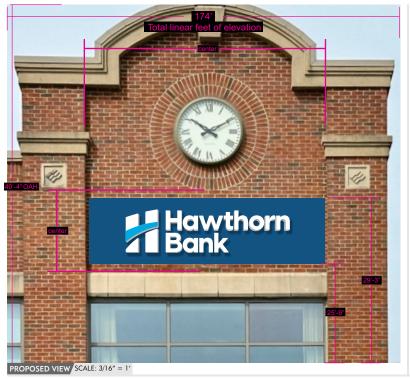

ELEVATION VIEW | SCALE: 3/8" = 1'

CUSTOMER #15 HAWTHORN BANK - LEE'S SUMMIT BANKING CENTER

DRAWING NUMBER 0703-24-EWAL-3B

**DATE REVISED 08.19.24** 

PROJECT MANAGER ALAN HAY

DESIGNER MATT WEAVER

LOCATION LEE'S SUMMIT, MO

ELEVATION EAST

Internally illuminated channel letters and logo on backsplash

- flush mounted
- first surface translucent vinyl on logo
- V1 Vinyl 3M Olympic Blue 57 Trans.
- P1 Paint PMS 2154C (stipple) backsplash
- O P2 Paint White (coil)
- $\bigcirc$  T1 Trim Cap White