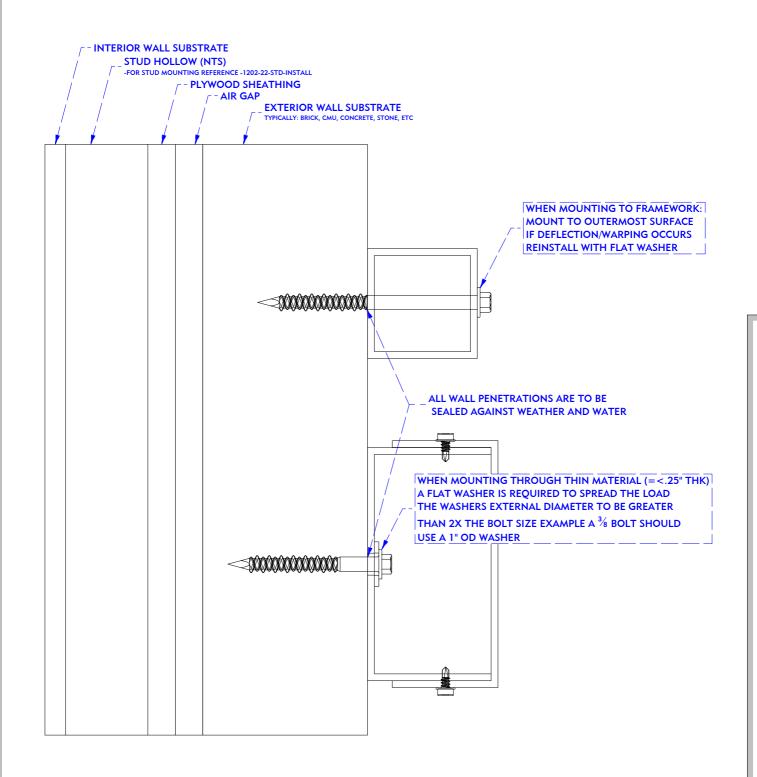

## **EXTERIOR MASONRY WALL HARDWARE INSTALLATION REFERANCE:**

## PREFERRED MOUNTING HARDWARE TO BE:

- $rac{3}{8}$  TAPPCON BRAND HEX HEAD TAPPING SCREWS FOR CONCRETE, BLOCK AND BRICK,
- ESTIMATED PULL OUT STRENGTH OF 3/8 IS 490 POUNDS

INSTALLATION OF ANCHORS TO BE PER MANUFACTURERS DIRECTION.

- WEATHER AND CORROSION RESISTANT COATING/MATERIAL REQUIRED
- PENETRATION TO BE A MIN OF 1.5" DEPTH INTO MASONRY

RECOMMENDED MATERIAL TO BE ZINC-PLATED OR STAINLESS OF COMPARABLE STRENGTH.

USE 2X THE ESTIMATED REQUIRED ANCHORAGE FOR SIGN WEIGHT MINIUMIUM.