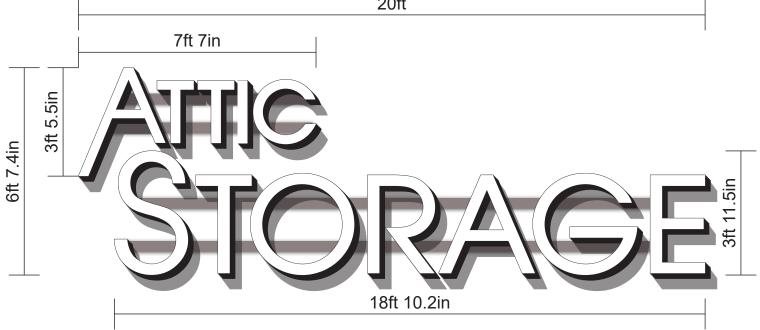

132.3 SQFT OF SIGNAGE

2.6% OF BUILDING FACADE

20ft

- INTERNALLY ILLUMINATED CHANNEL LETTERS.
- 3/16" WHITE ACRYLIC FACES.
- 3/4" BLACK JEWELITE TRIM CAP.
- 3MM ACM BACKERS.
- 4.3" DEEP ALUMINUM RETURNS PAINTED BLACK.
- INTERNALLY LIT USING PRINCIPAL BRAND 7100K WHITE LEDs, 1.32w EA.
- LETTERS INSTALLED ON ALUMINUM RACEWAYS PAINTED TO CLOSELY MATCH BUILDING COLOR.
- ELECTRICAL (100-277V) TO BE PROVIDED BY CUSTOMER'S ELECTRICIAN.

**CLIENT SIGNATURE & DATE** 

HIGHTECH SIGNS

THIS DESIGN IS THE SOLE PROPERTY OF HIGHTECH SIGNS AND CAN NOT BE USED IN WHOLE OR PART WITHOUT WRITTEN CONSENT

**CLIENT:** 

ATTIC STORAGE - LAKEWOOD 4104 NE PORT DR. LEE'S SUMMIT, MO 64064

**DRAWING NO.** 23-062902v3

DATE 7.1.2024

SALESPERSON DICK ROBINSON DESIGNER: SHYLA MILLER

SIGN DETAIL

SIGNS THAT MEAN BUSINESS 2338 Merriam Ln. Kansas City, KS 66106 Phone (913) 894-4422 Fax (9'13) 236-7446