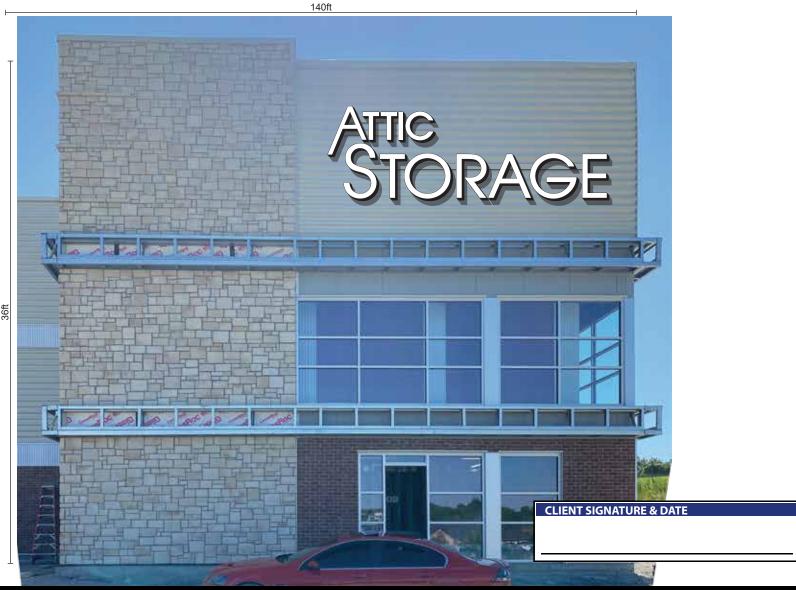

## 5,040 SQFT OF BUILDING FACADE

SIGNS THAT MEAN BUSINESS

2338 Merriam Ln. Kansas City, KS 66106 Phone (913) 894-4422 Fax (913) 236-7446 THIS DESIGN IS THE SOLE PROPERTY OF HIGHTECH SIGNS AND CAN NOT BE USED IN WHOLE OR PART WITHOUT WRITTEN CONSENT

### **CLIENT:**

ATTIC STORAGE - LAKEWOOD 4104 NE PORT DR. LEE'S SUMMIT, MO 64064

## DRAWING NO.

23-062902v3

## DATE

7.1.2024

## DICK ROBINSON

DESIGNER:

SHYLA MILLER

SALESPERSON:

SIGN DETAIL

140ft

SIGNS THAT MEAN BUSINESS

2338 Merriam Ln. Kansas City, KS 66106 Phone (913) 894-4422 Fax (913) 236-7446 THIS DESIGN IS THE SOLE PROPERTY OF **HIGHTECH SIGNS** AND CAN NOT BE USED IN WHOLE OR PART WITHOUT WRITTEN CONSENT