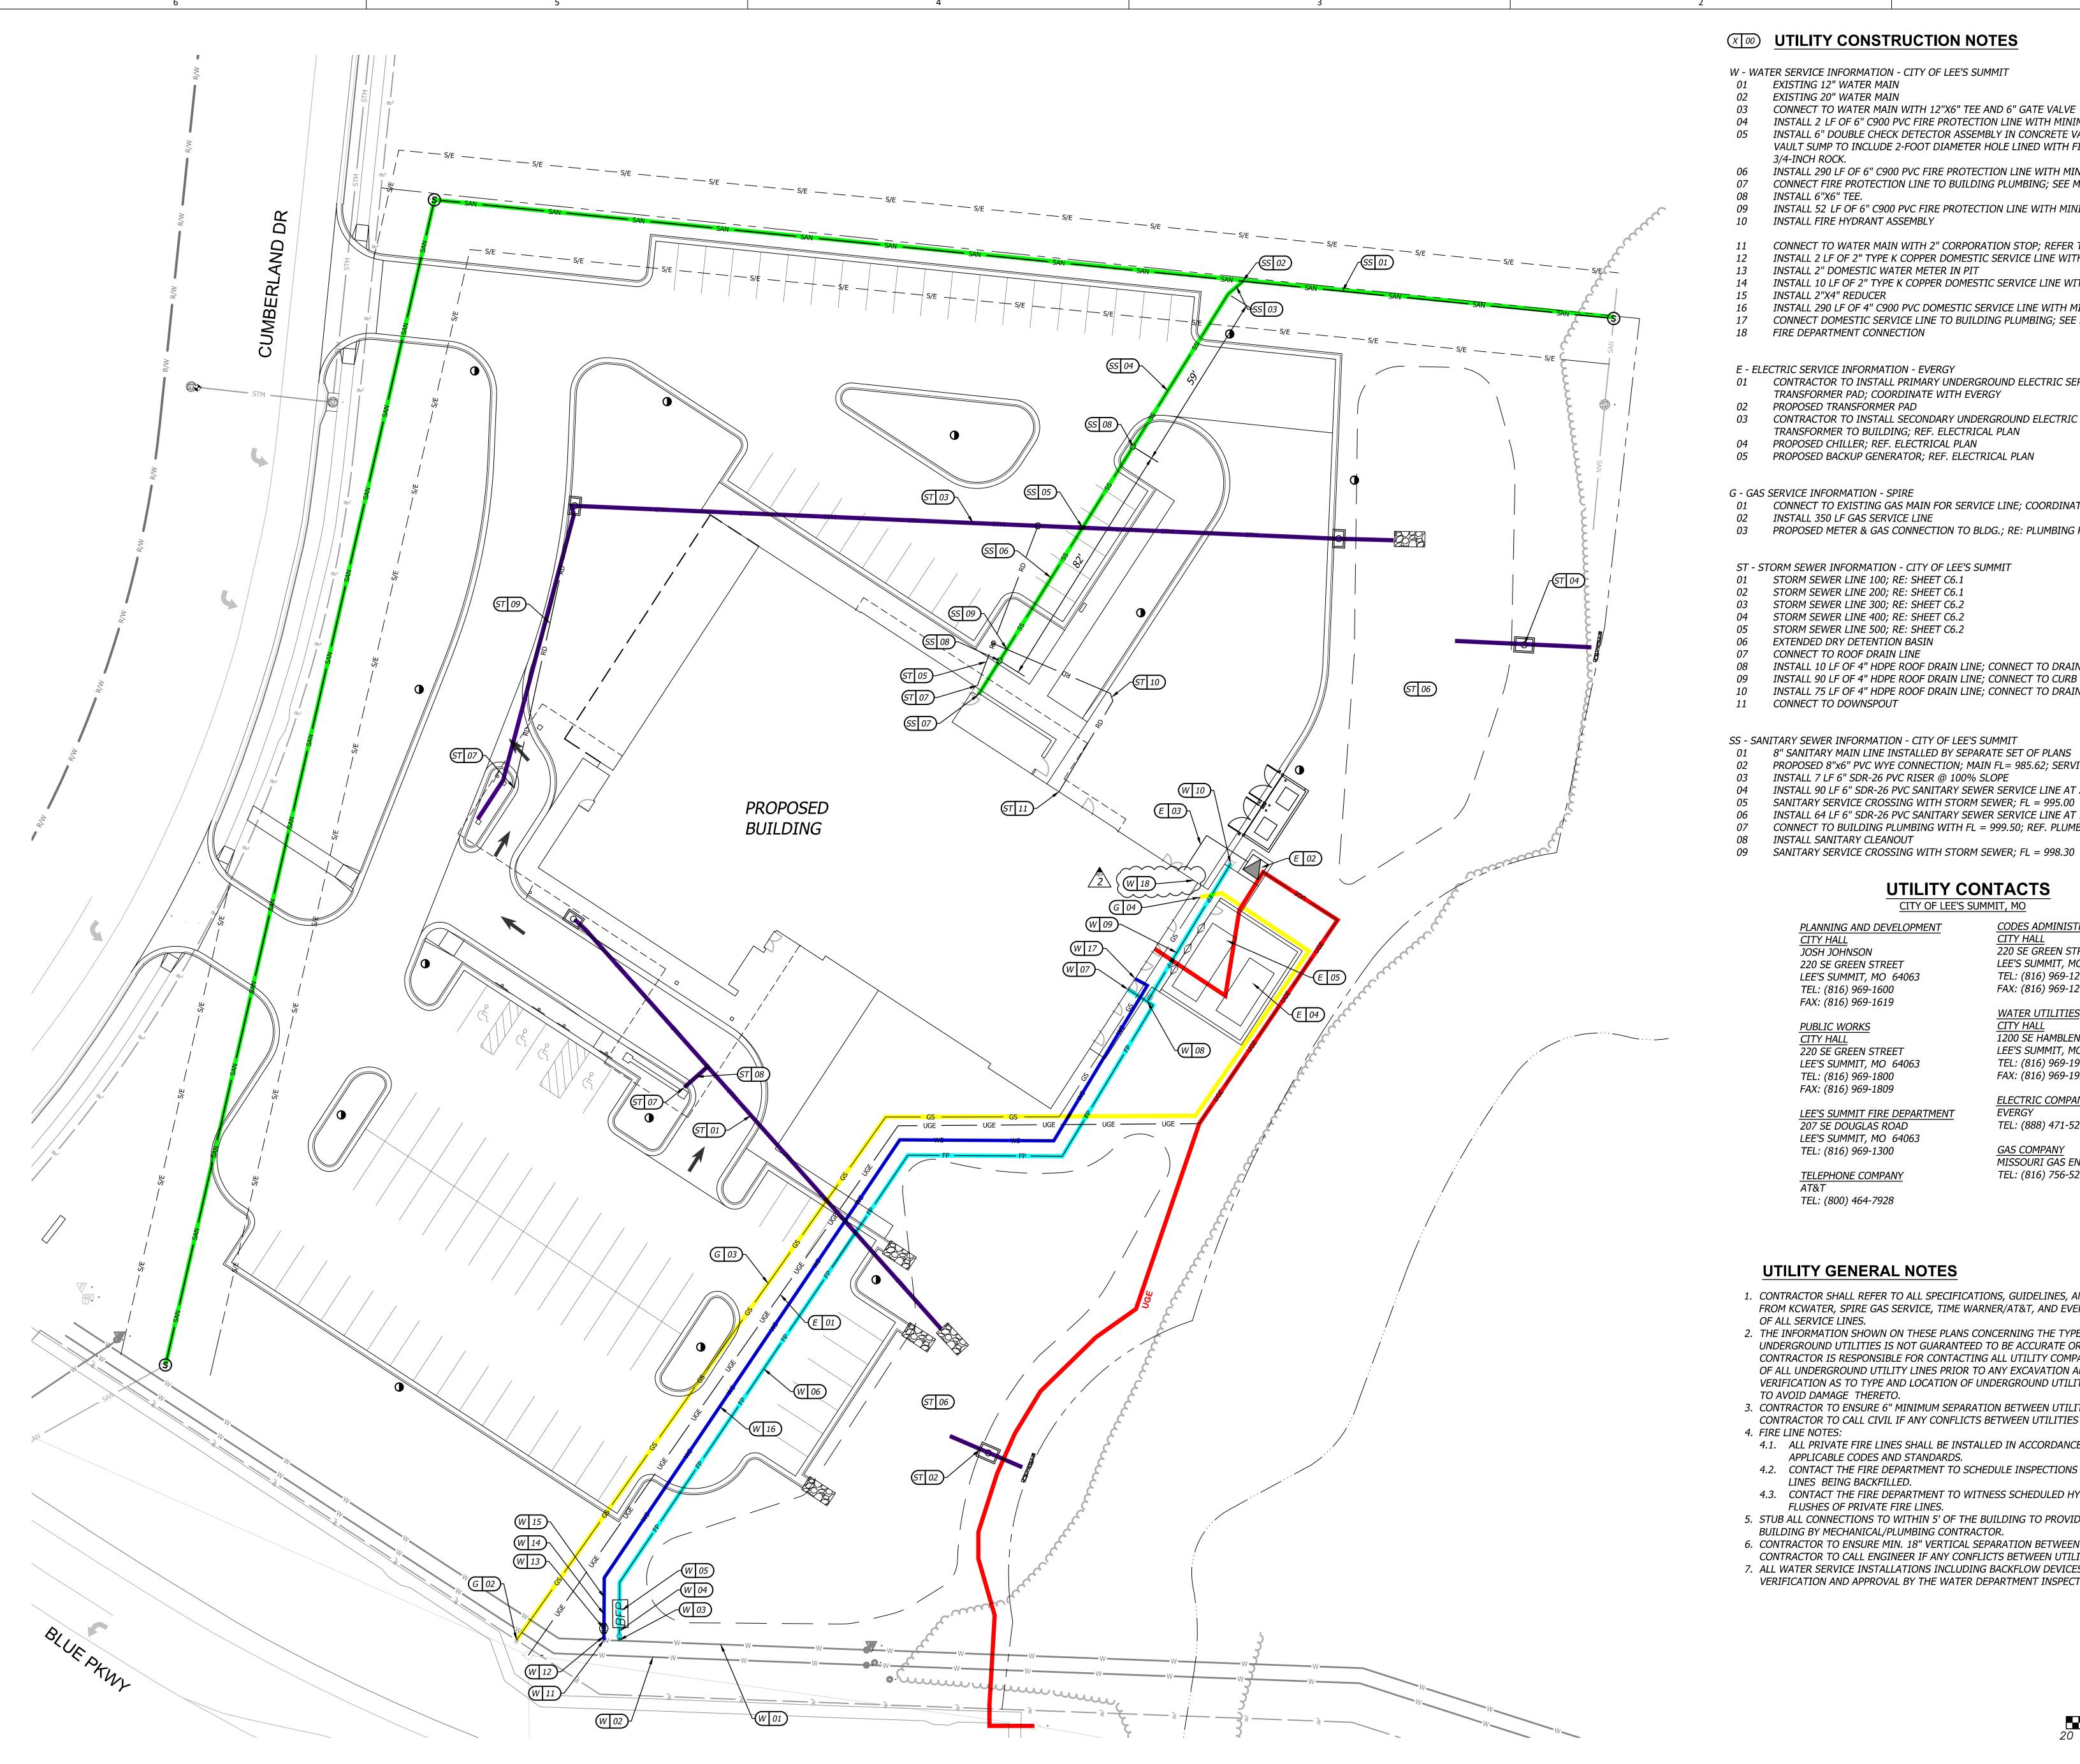

## **VIOO** UTILITY CONSTRUCTION NOTES

W - WATER SERVICE INFORMATION - CITY OF LEE'S SUMMIT

01 EXISTING 12" WATER MAIN

02 EXISTING 20" WATER MAIN

03 CONNECT TO WATER MAIN WITH 12"X6" TEE AND 6" GATE VALVE

INSTALL 2 LF OF 6" C900 PVC FIRE PROTECTION LINE WITH MINIMUM DEPTH OF COVER OF 48" INSTALL 6" DOUBLE CHECK DETECTOR ASSEMBLY IN CONCRETE VAULT; SEE DETAIL ON DETAIL SHEETS VAULT SUMP TO INCLUDE 2-FOOT DIAMETER HOLE LINED WITH FILTER FABRIC AND FILL WITH CLEAN

3/4-INCH ROCK. 06 INSTALL 290 LF OF 6" C900 PVC FIRE PROTECTION LINE WITH MINIMUM DEPTH OF COVER OF 48" CONNECT FIRE PROTECTION LINE TO BUILDING PLUMBING; SEE MEP PLANS

INSTALL 6"X6" TEE.

INSTALL 52 LF OF 6" C900 PVC FIRE PROTECTION LINE WITH MINIMUM DEPTH OF COVER OF 48"

CONNECT TO WATER MAIN WITH 2" CORPORATION STOP; REFER TO SERVICE CONNECTION DETAIL INSTALL 2 LF OF 2" TYPE K COPPER DOMESTIC SERVICE LINE WITH MINIMUM DEPTH OF COVER OF 48"

INSTALL 10 LF OF 2" TYPE K COPPER DOMESTIC SERVICE LINE WITH MINIMUM DEPTH OF COVER OF 48"

INSTALL 2"X4" REDUCER INSTALL 290 LF OF 4" C900 PVC DOMESTIC SERVICE LINE WITH MINIMUM DEPTH OF COVER OF 48"

CONNECT DOMESTIC SERVICE LINE TO BUILDING PLUMBING; SEE MEP PLANS

E - ELECTRIC SERVICE INFORMATION - EVERGY

01 CONTRACTOR TO INSTALL PRIMARY UNDERGROUND ELECTRIC SERVICE FROM ELECTRIC STRUCTURE TO TRANSFORMER PAD; COORDINATE WITH EVERGY

PROPOSED TRANSFORMER PAD 03 CONTRACTOR TO INSTALL SECONDARY UNDERGROUND ELECTRIC SERVICE LINE FROM PROPOSED

TRANSFORMER TO BUILDING; REF. ELECTRICAL PLAN

04 PROPOSED CHILLER; REF. ELECTRICAL PLAN

05 PROPOSED BACKUP GENERATOR; REF. ELECTRICAL PLAN

G - GAS SERVICE INFORMATION - SPIRE

01 CONNECT TO EXISTING GAS MAIN FOR SERVICE LINE; COORDINATE W/ SPIRE

02 INSTALL 350 LF GAS SERVICE LINE

03 PROPOSED METER & GAS CONNECTION TO BLDG.; RE: PLUMBING PLAN

ST - STORM SEWER INFORMATION - CITY OF LEE'S SUMMIT

STORM SEWER LINE 100; RE: SHEET C6.1

STORM SEWER LINE 200; RE: SHEET C6.1 STORM SEWER LINE 300; RE: SHEET C6.2

STORM SEWER LINE 400; RE: SHEET C6.2

STORM SEWER LINE 500; RE: SHEET C6.2 EXTENDED DRY DETENTION BASIN

CONNECT TO ROOF DRAIN LINE

INSTALL 10 LF OF 4" HDPE ROOF DRAIN LINE; CONNECT TO DRAIN BASIN; FL = 1000.50

INSTALL 90 LF OF 4" HDPE ROOF DRAIN LINE; CONNECT TO CURB INLET; FL = 999.75 INSTALL 75 LF OF 4" HDPE ROOF DRAIN LINE; CONNECT TO DRAIN BASIN; FL = 1000.00

CONNECT TO DOWNSPOUT

SS - SANITARY SEWER INFORMATION - CITY OF LEE'S SUMMIT

8" SANITARY MAIN LINE INSTALLED BY SEPARATE SET OF PLANS

PROPOSED 8"x6" PVC WYE CONNECTION; MAIN FL= 985.62; SERVICE FL = 986.29 INSTALL 7 LF 6" SDR-26 PVC RISER @ 100% SLOPE

INSTALL 90 LF 6" SDR-26 PVC SANITARY SEWER SERVICE LINE AT 2% SLOPE

SANITARY SERVICE CROSSING WITH STORM SEWER; FL = 995.00 INSTALL 64 LF 6" SDR-26 PVC SANITARY SEWER SERVICE LINE AT 7% SLOPE

CONNECT TO BUILDING PLUMBING WITH FL = 999.50; REF. PLUMBING PLAN

INSTALL SANITARY CLEANOUT

# **UTILITY CONTACTS**

220 SE GREEN STREET

TEL: (816) 969-1200 FAX: (816) 969-1201

1200 SE HAMBLEN RD

TEL: (816) 969-1900 FAX: (816) 969-1935

ELECTRIC COMPANY

TEL: (888) 471-5275

MISSOURI GAS ENERGY TEL: (816) 756-5252

GAS COMPANY

LEE'S SUMMIT, MO 64063

WATER UTILITIES

CITY HALL

**EVERGY** 

LEE'S SUMMIT, MO 64063

CITY OF LEE'S SUMMIT, MO CODES ADMINISTRATION PLANNING AND DEVELOPMENT CITY HALL

CITY HALL JOSH JOHNSON 220 SE GREEN STREET

LEE'S SUMMIT, MO 64063 TEL: (816) 969-1600 FAX: (816) 969-1619

PUBLIC WORKS CITY HALL 220 SE GREEN STREET LEE'S SUMMIT, MO 64063 TEL: (816) 969-1800 FAX: (816) 969-1809

LEE'S SUMMIT FIRE DEPARTMENT 207 SE DOUGLAS ROAD LEE'S SUMMIT, MO 64063

TEL: (816) 969-1300 TELEPHONE COMPANY

TEL: (800) 464-7928

#### **UTILITY GENERAL NOTES**

1. CONTRACTOR SHALL REFER TO ALL SPECIFICATIONS, GUIDELINES, AND INSTALLATION DRAWINGS FROM KCWATER, SPIRE GAS SERVICE, TIME WARNER/AT&T, AND EVERGY FOR THE INSTALLATION OF ALL SERVICE LINES.

2. THE INFORMATION SHOWN ON THESE PLANS CONCERNING THE TYPE AND LOCATION OF UNDERGROUND UTILITIES IS NOT GUARANTEED TO BE ACCURATE OR ALL INCLUSIVE. THE CONTRACTOR IS RESPONSIBLE FOR CONTACTING ALL UTILITY COMPANIES FOR FIELD LOCATION OF ALL UNDERGROUND UTILITY LINES PRIOR TO ANY EXCAVATION AND FOR MAKING HIS OWN VERIFICATION AS TO TYPE AND LOCATION OF UNDERGROUND UTILITIES AS MAY BE NECESSARY TO AVOID DAMAGE THERETO.

3. CONTRACTOR TO ENSURE 6" MINIMUM SEPARATION BETWEEN UTILITIES AT CROSSINGS. CONTRACTOR TO CALL CIVIL IF ANY CONFLICTS BETWEEN UTILITIES ARE FOUND. 4. FIRE LINE NOTES:

4.1. ALL PRIVATE FIRE LINES SHALL BE INSTALLED IN ACCORDANCE WITH NFPA 24, AND OTHER APPLICABLE CODES AND STANDARDS. 4.2. CONTACT THE FIRE DEPARTMENT TO SCHEDULE INSPECTIONS PRIOR TO PRIVATE FIRE

LINES BEING BACKFILLED. 4.3. CONTACT THE FIRE DEPARTMENT TO WITNESS SCHEDULED HYDROSTATIC TESTS AND

FLUSHES OF PRIVATE FIRE LINES. 5. STUB ALL CONNECTIONS TO WITHIN 5' OF THE BUILDING TO PROVIDE CONNECTION INTO THE

BUILDING BY MECHANICAL/PLUMBING CONTRACTOR. 6. CONTRACTOR TO ENSURE MIN. 18" VERTICAL SEPARATION BETWEEN UTILITIES AT CROSSING.

CONTRACTOR TO CALL ENGINEER IF ANY CONFLICTS BETWEEN UTILITIES ARE FOUND. 7. ALL WATER SERVICE INSTALLATIONS INCLUDING BACKFLOW DEVICES ARE SUBJECT TO FIELD VERIFICATION AND APPROVAL BY THE WATER DEPARTMENT INSPECTOR.