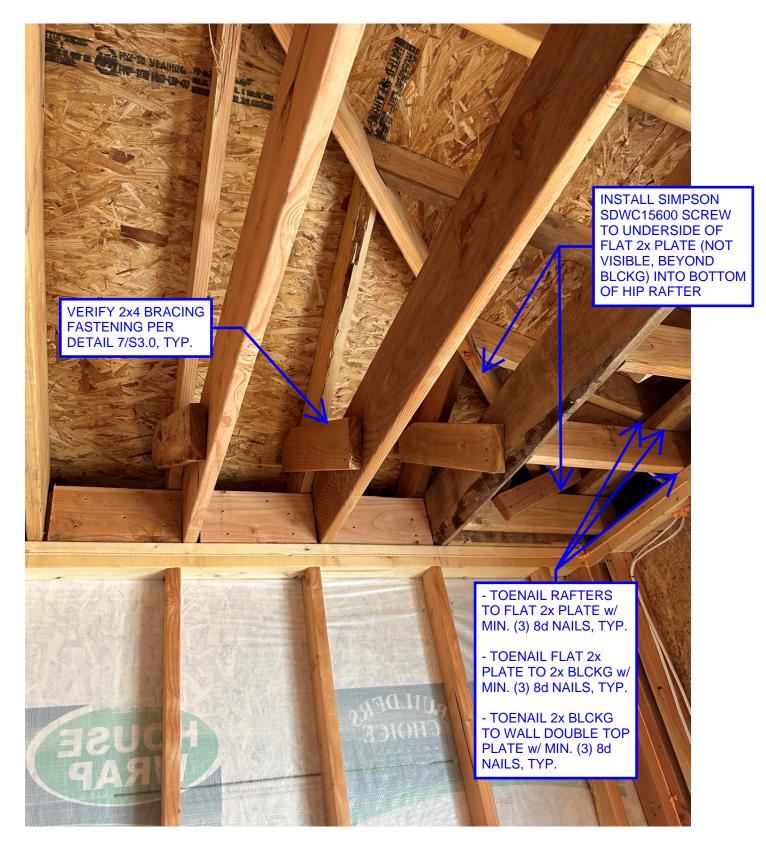

- 1. Site Photo #1 (ref. pg. 3):
  - Verify 2x4 braces are fastened to rafters and ceiling joists with (3) 8d nails per detail 7/S3.0.
  - Toenail rafters to flat 2x plate, toenail flat 2x plate to blocking, and toenail blocking to wall top plate min. (3) 8d toenails, typ. for connections listed.
  - o Install Simpson SDWC15600 screw to underside of flat 2x plate into bottom of hip rafter.
- 2. Site Photo #2 (ref. pg. 4):
  - Verify 2x4 braces are fastened to rafters and ceiling joists with (3) 8d nails per detail 7/S3.0.
  - Toenail rafters to flat 2x plate, toenail flat 2x plate to blocking, and toenail blocking to wall top plate min. (3) 8d toenails, typ. for connections listed.
- 3. Site Photo #3 (r<mark>ef.</mark> pg. 5):
  - Verify 2x4 braces are fastened to rafters and ceiling joists with (3) 8d nails per detail 7/S3.0.
  - Toenail rafters to flat 2x plate, toenail flat 2x plate to blocking, and toenail blocking to wall top plate min. (3) 8d toenails, typ. for connections listed.
  - Install Simpson SDWC15600 screw to underside of flat 2x plate into bottom of LVL hip rafter.
- 4. Site Photo #4 (ref. pg. 6):
  - Verify 2x4 braces are fastened to rafters and ceiling joists with (3) 8d nails per detail 7/S3.0.
  - Toenail rafters to flat 2x plate, toenail flat 2x plate to ceiling joist, and toenail ceiling joist to wall top plate min. (3) 8d toenails, typ. for connections listed.
- 5. Site Photo #5 (ref. pg. 7):
  - Verify 2x4 braces are fastened to rafters and ceiling joists with (3) 8d nails per detail 7/S3.0.
  - Toenail rafters to flat 2x plate, toenail flat 2x plate to blocking, and toenail blocking to wall top plate min. (3) 8d toenails, typ. for connections listed.