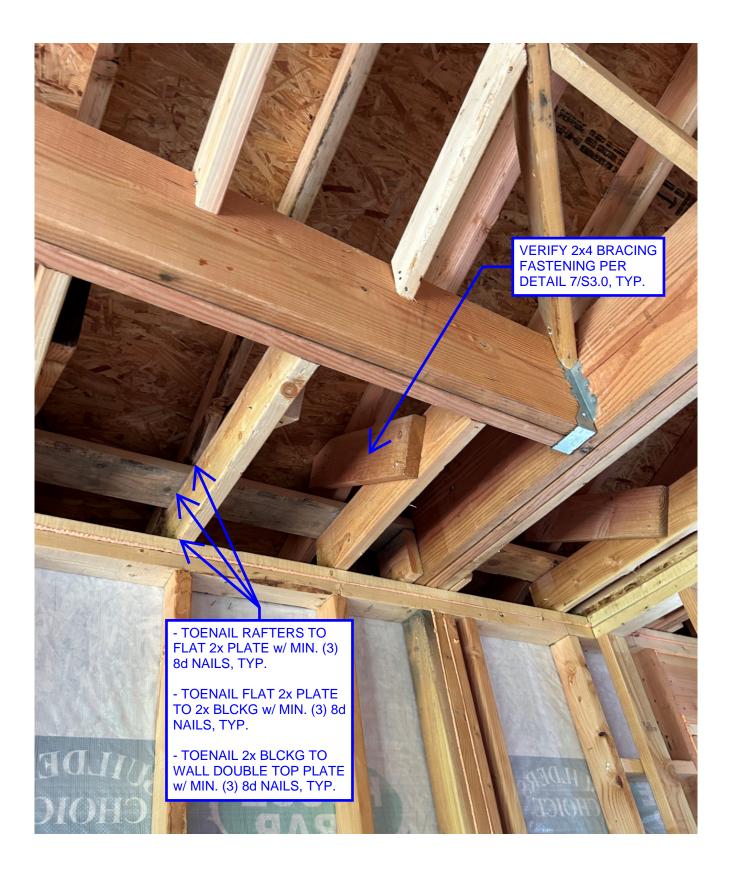

- 1. Site Photo #1 (ref. pg. 3):
  - Verify 2x4 braces are fastened to rafters and ceiling joists with (3) 8d nails per detail 7/S3.0.
  - Toenail rafters to flat 2x plate, toenail flat 2x plate to blocking, and toenail blocking to wall top plate min. (3) 8d toenails, typ. for connections listed.
  - o Install Simpson SDWC15600 screw to underside of flat 2x plate into bottom of hip rafter.
- 2. Site Photo #2 (ref. pg. 4):
  - Verify 2x4 braces are fastened to rafters and ceiling joists with (3) 8d nails per detail 7/S3.0.
  - Toenail rafters to flat 2x plate, toenail flat 2x plate to blocking, and toenail blocking to wall top plate min. (3) 8d toenails, typ. for connections listed.
- 3. Site Photo #3 (r<mark>ef.</mark> pg. 5):
  - Verify 2x4 braces are fastened to rafters and ceiling joists with (3) 8d nails per detail 7/S3.0.
  - Toenail rafters to flat 2x plate, toenail flat 2x plate to blocking, and toenail blocking to wall top plate min. (3) 8d toenails, typ. for connections listed.
  - Install Simpson SDWC15600 screw to underside of flat 2x plate into bottom of LVL hip rafter.
- 4. Site Photo #4 (ref. pg. 6):
  - Verify 2x4 braces are fastened to rafters and ceiling joists with (3) 8d nails per detail 7/S3.0.
  - Toenail rafters to flat 2x plate, toenail flat 2x plate to ceiling joist, and toenail ceiling joist to wall top plate min. (3) 8d toenails, typ. for connections listed.
- 5. Site Photo #5 (ref. pg. 7):
  - Verify 2x4 braces are fastened to rafters and ceiling joists with (3) 8d nails per detail 7/S3.0.
  - Toenail rafters to flat 2x plate, toenail flat 2x plate to blocking, and toenail blocking to wall top plate min. (3) 8d toenails, typ. for connections listed.