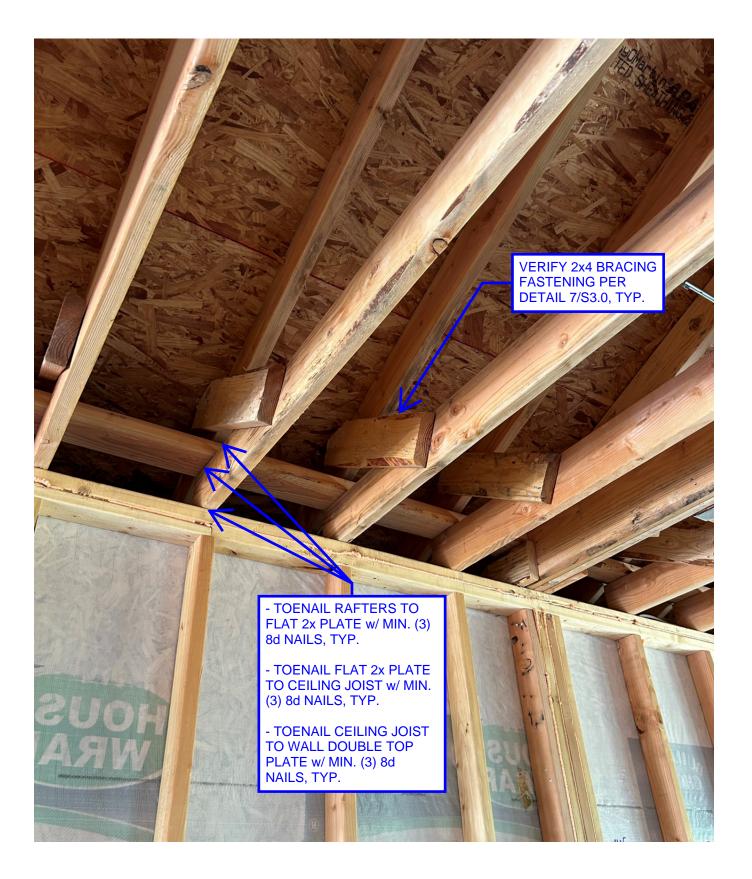

- 1. Site Photo #1 (ref. pg. 3):
  - Verify 2x4 braces are fastened to rafters and ceiling joists with (3) 8d nails per detail 7/S3.0.
  - Toenail rafters to flat 2x plate, toenail flat 2x plate to blocking, and toenail blocking to wall top plate min. (3) 8d toenails, typ. for connections listed.
  - o Install Simpson SDWC15600 screw to underside of flat 2x plate into bottom of hip rafter.
- 2. Site Photo #2 (ref. pg. 4):
  - Verify 2x4 braces are fastened to rafters and ceiling joists with (3) 8d nails per detail 7/S3.0.
  - Toenail rafters to flat 2x plate, toenail flat 2x plate to blocking, and toenail blocking to wall top plate min. (3) 8d toenails, typ. for connections listed.
- 3. Site Photo #3 (r<mark>ef.</mark> pg. 5):
  - Verify 2x4 braces are fastened to rafters and ceiling joists with (3) 8d nails per detail 7/S3.0.
  - Toenail rafters to flat 2x plate, toenail flat 2x plate to blocking, and toenail blocking to wall top plate min. (3) 8d toenails, typ. for connections listed.
  - Install Simpson SDWC15600 screw to underside of flat 2x plate into bottom of LVL hip rafter.
- 4. Site Photo #4 (ref. pg. 6):
  - Verify 2x4 braces are fastened to rafters and ceiling joists with (3) 8d nails per detail 7/S3.0.
  - Toenail rafters to flat 2x plate, toenail flat 2x plate to ceiling joist, and toenail ceiling joist to wall top plate min. (3) 8d toenails, typ. for connections listed.
- 5. Site Photo #5 (ref. pg. 7):
  - Verify 2x4 braces are fastened to rafters and ceiling joists with (3) 8d nails per detail 7/S3.0.
  - Toenail rafters to flat 2x plate, toenail flat 2x plate to blocking, and toenail blocking to wall top plate min. (3) 8d toenails, typ. for connections listed.