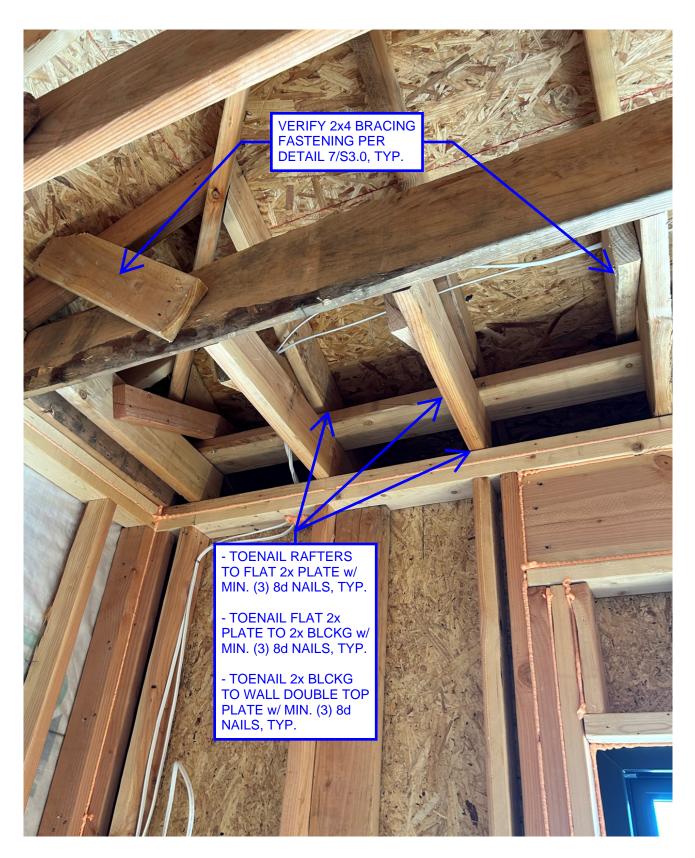

- 1. Site Photo #1 (ref. pg. 3):
  - Verify 2x4 braces are fastened to rafters and ceiling joists with (3) 8d nails per detail 7/S3.0.
  - Toenail rafters to flat 2x plate, toenail flat 2x plate to blocking, and toenail blocking to wall top plate min. (3) 8d toenails, typ. for connections listed.
  - o Install Simpson SDWC15600 screw to underside of flat 2x plate into bottom of hip rafter.
- 2. Site Photo #2 (ref. pg. 4):
  - Verify 2x4 braces are fastened to rafters and ceiling joists with (3) 8d nails per detail 7/S3.0.
  - Toenail rafters to flat 2x plate, toenail flat 2x plate to blocking, and toenail blocking to wall top plate min. (3) 8d toenails, typ. for connections listed.
- 3. Site Photo #3 (r<mark>ef.</mark> pg. 5):
  - Verify 2x4 braces are fastened to rafters and ceiling joists with (3) 8d nails per detail 7/S3.0.
  - Toenail rafters to flat 2x plate, toenail flat 2x plate to blocking, and toenail blocking to wall top plate min. (3) 8d toenails, typ. for connections listed.
  - Install Simpson SDWC15600 screw to underside of flat 2x plate into bottom of LVL hip rafter.
- 4. Site Photo #4 (ref. pg. 6):
  - Verify 2x4 braces are fastened to rafters and ceiling joists with (3) 8d nails per detail 7/S3.0.
  - Toenail rafters to flat 2x plate, toenail flat 2x plate to ceiling joist, and toenail ceiling joist to wall top plate min. (3) 8d toenails, typ. for connections listed.
- 5. Site Photo #5 (ref. pg. 7):
  - Verify 2x4 braces are fastened to rafters and ceiling joists with (3) 8d nails per detail 7/S3.0.
  - Toenail rafters to flat 2x plate, toenail flat 2x plate to blocking, and toenail blocking to wall top plate min. (3) 8d toenails, typ. for connections listed.