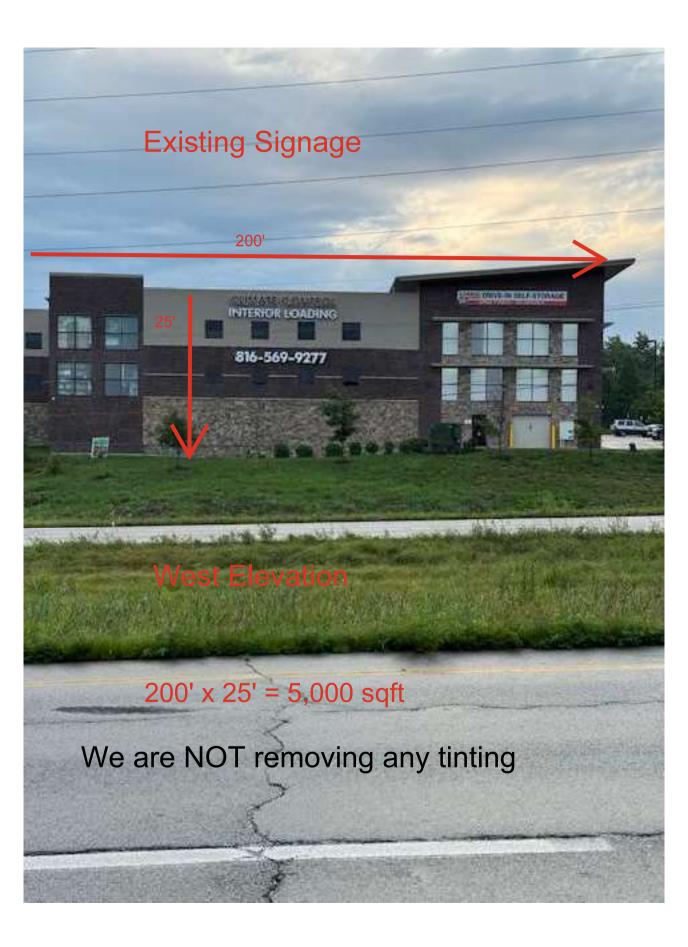

## **Existing Signage**

180'

25'

South Elevation 25' x 180' = 4,500 sqft

We are NOT removing any tinting

25' x 180' = 4,500 sqft

property.uhaul.com under the DESIGN tab > Art Department Downloads Projects.