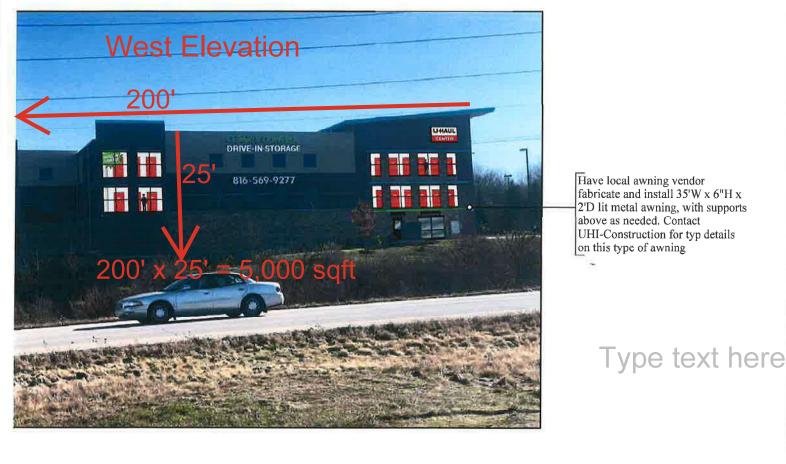

## **Proposed Signage**

NOTE: Facility Imaging Basics Program Books can be found on property.uhaul.com under the DESIGN tab > Art Department Downloads Projects.

7" - Set printing page set up to approximately 130%.