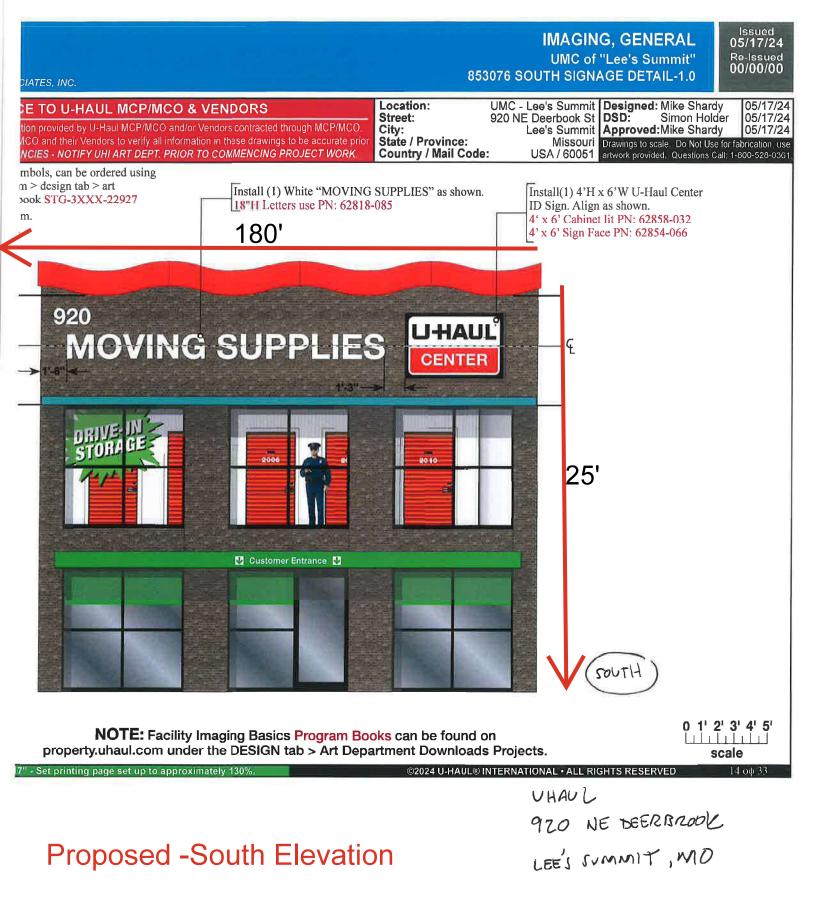

### **IMAGING, GENERAL** UMC of "Lee's Summit" 853076 WEST BUILD OUT DETAIL-1.0

Issued 05/17/24 Re-Issued 00/00/00

Location: Street: City: State / Province: Country / Mail Code:

UMC - Lee's Summit Designed: Mike Shardy 920 NE Deerbook St DSD: Simon Holder Lee's Summit Approved:Mike Shardy Missouri USA / 60051 Drawings to scale Do Not Use for fabrication, use artwork provided Questions Call: 1-800-528-0361

## **Proposed Signage**

NOTE: Facility Imaging Basics Program Books can be found on property.uhaul.com under the DESIGN tab > Art Department Downloads Projects.

7" - Set printing page set up to approximately 130%.