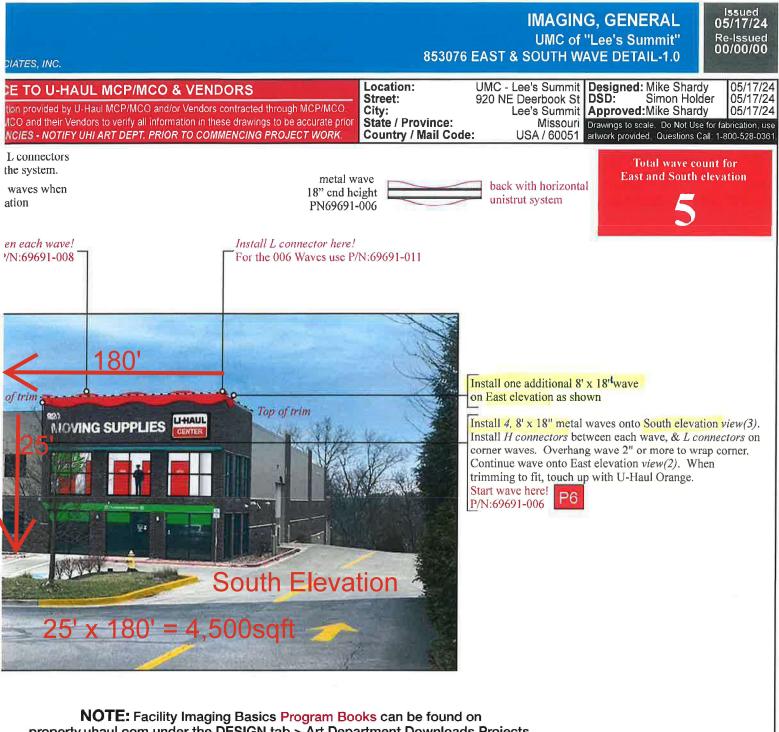

## **Proposed Signage**

NOTE: Facility Imaging Basics Program Books can be found on property.uhaul.com under the DESIGN tab > Art Department Downloads Projects.

7" - Set printing page set up to approximately 130%.

## **Existing Signage**

180'

25'

South Elevation 25' x 180' = 4,500 sqft

We are NOT removing any tinting

25' x 180' = 4,500 sqft

property.uhaul.com under the DESIGN tab > Art Department Downloads Projects.