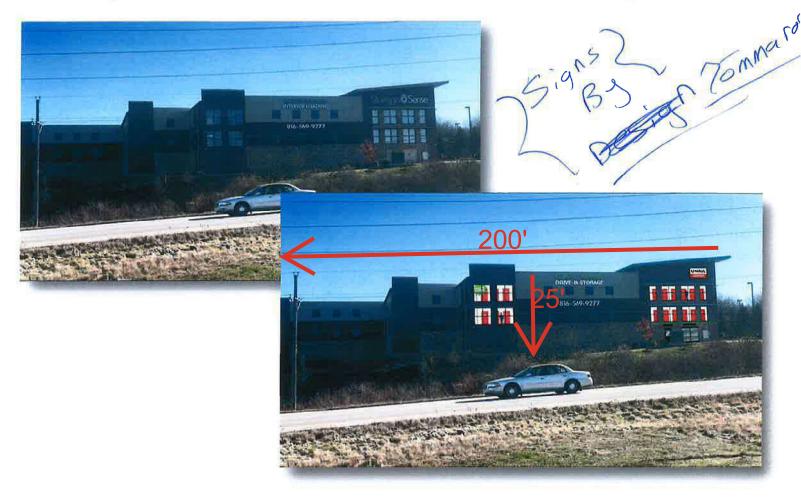

## **Proposed Signage**

NOTE: Facility Imaging Basics Program Books can be found on property.uhaul.com under the DESIGN tab > Art Department Downloads Projects.

7" - Set printing page set up to approximately 130%.