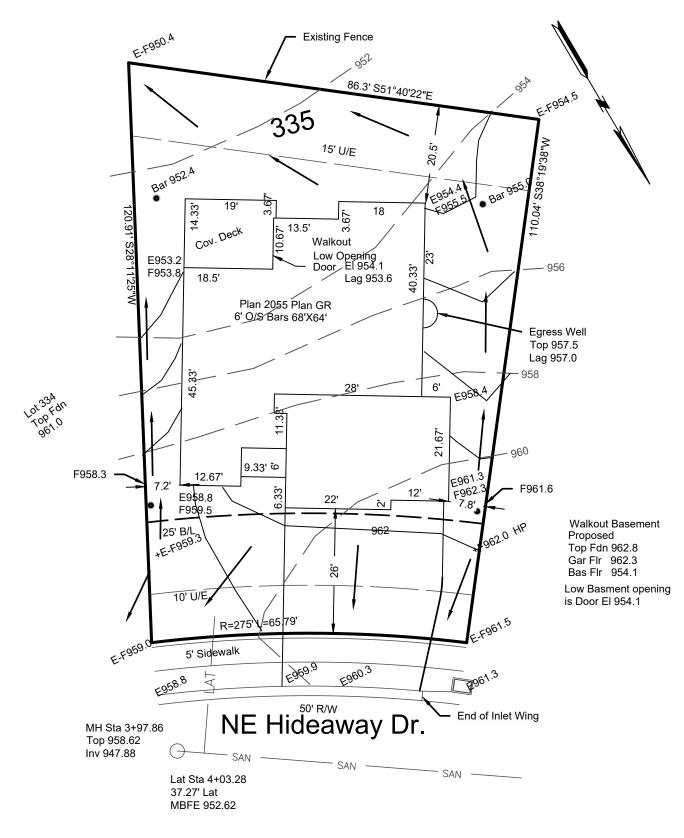

## CONSTRUCTION STAKE PLOT PLAN Ordered by:Mcgraw Homes, INC.

Description: Lot 335 Park Ridge Seventh Plat, Lees Summit, Mo. Address: 4312 NE Hideaway Dr.

Lot Area 8626 sf

RELEASE FOR CONSTRUCTION AS NOTED ON PLANS REVIEW DEVELOPMENT SERVICES LEE'S SUMMIT, MISSOURI 07/29/2024 7:18:39

Staked 07-09-2024

This plot plan is not an "as-built" survey as the house was staked prior to being built and cannot be used in place of a "Surveyors Real Property Report". This plot plan was prepared for use before and during foundation construction only and should not be used to establish property lines for fences or other structures. House staked as shown on this plot plan. House dimensions may have been assumed and contractor must check house dimensions shown and compare to the final house plans. Contractor to verify all elevations at job site. Builder must make final decision as to cuts and foundation heights at the job site, any floor elevations shown are shown as a quide only. Sanitary sewer and lateral elevations cannot be verified at time of staking, and it may be necessary to expose sanitary sewer service connection prior to excavation for foundation. Underground utilities and un-platted easements may not be shown. This does not constitute a boundary survey and builder must check to make sure description shown is correct with the deed for the property. It is recommended that no work be done until building permits are obtained and plot plan has been verified by local building codes authorities to comply with all setback and other restrictions.

CONSTRUCTION ENGINEERING SERVICES, INC. 16810-C East 40 Highway Independence, MO 64055 (816)478-2323 Iee@engineeringkc.com SCALE: 1"=20' DATE: 06/24/2024 JOB NO:19126

LEE BODENHEIMER, L.S. Land Surveyor