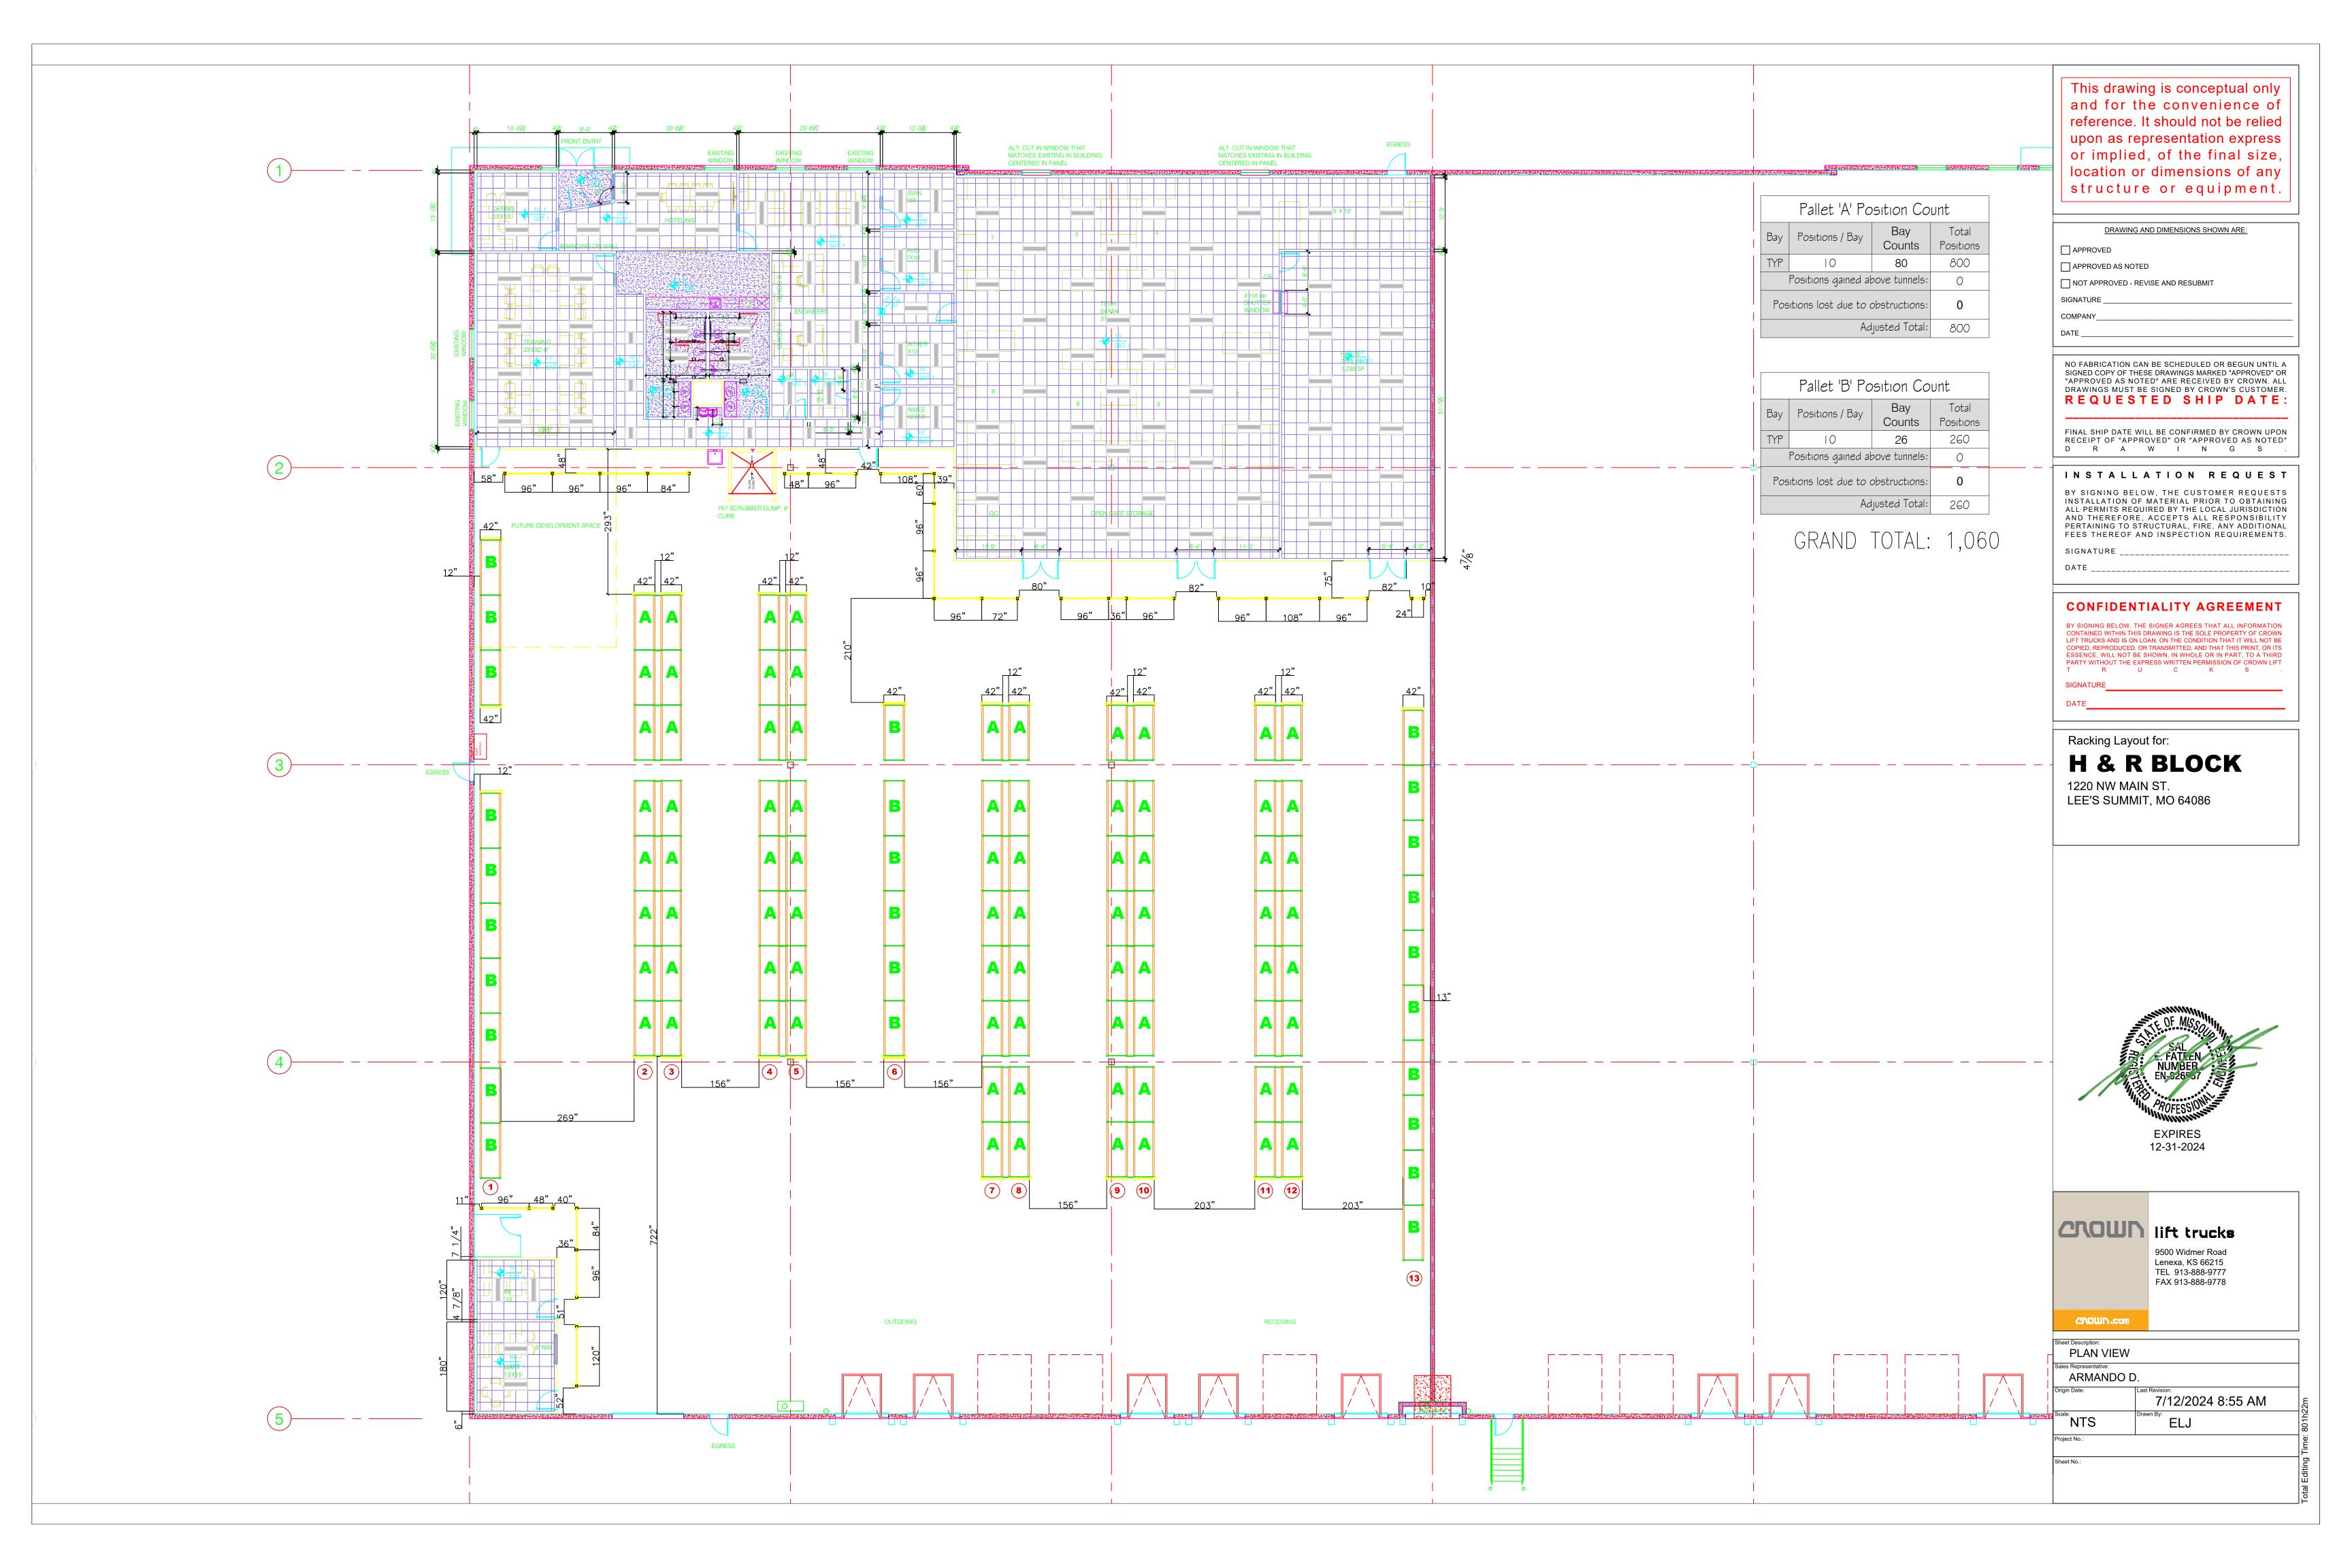

This drawing is conceptual only and for the convenience of reference. It should not be relied upon as representation express or implied, of the final size, location or dimensions of any structure or equipment

Racking Layout for:

## H & R BLOCK

1220 NW MAIN ST. LEE'S SUMMIT, MO 64086

CROWN lift trucks

9500 Widmer Road Lenexa, KS 66215 TEL 913-888-9777 FAX 913-888-9778

CNOWN.com

| Sales Representative:  ARMANDO | ) D.                             |
|--------------------------------|----------------------------------|
| Origin Date:                   | Last Revision: 6/25/2024 8:34 AM |
| NTS                            | Drawn By: ELJ                    |