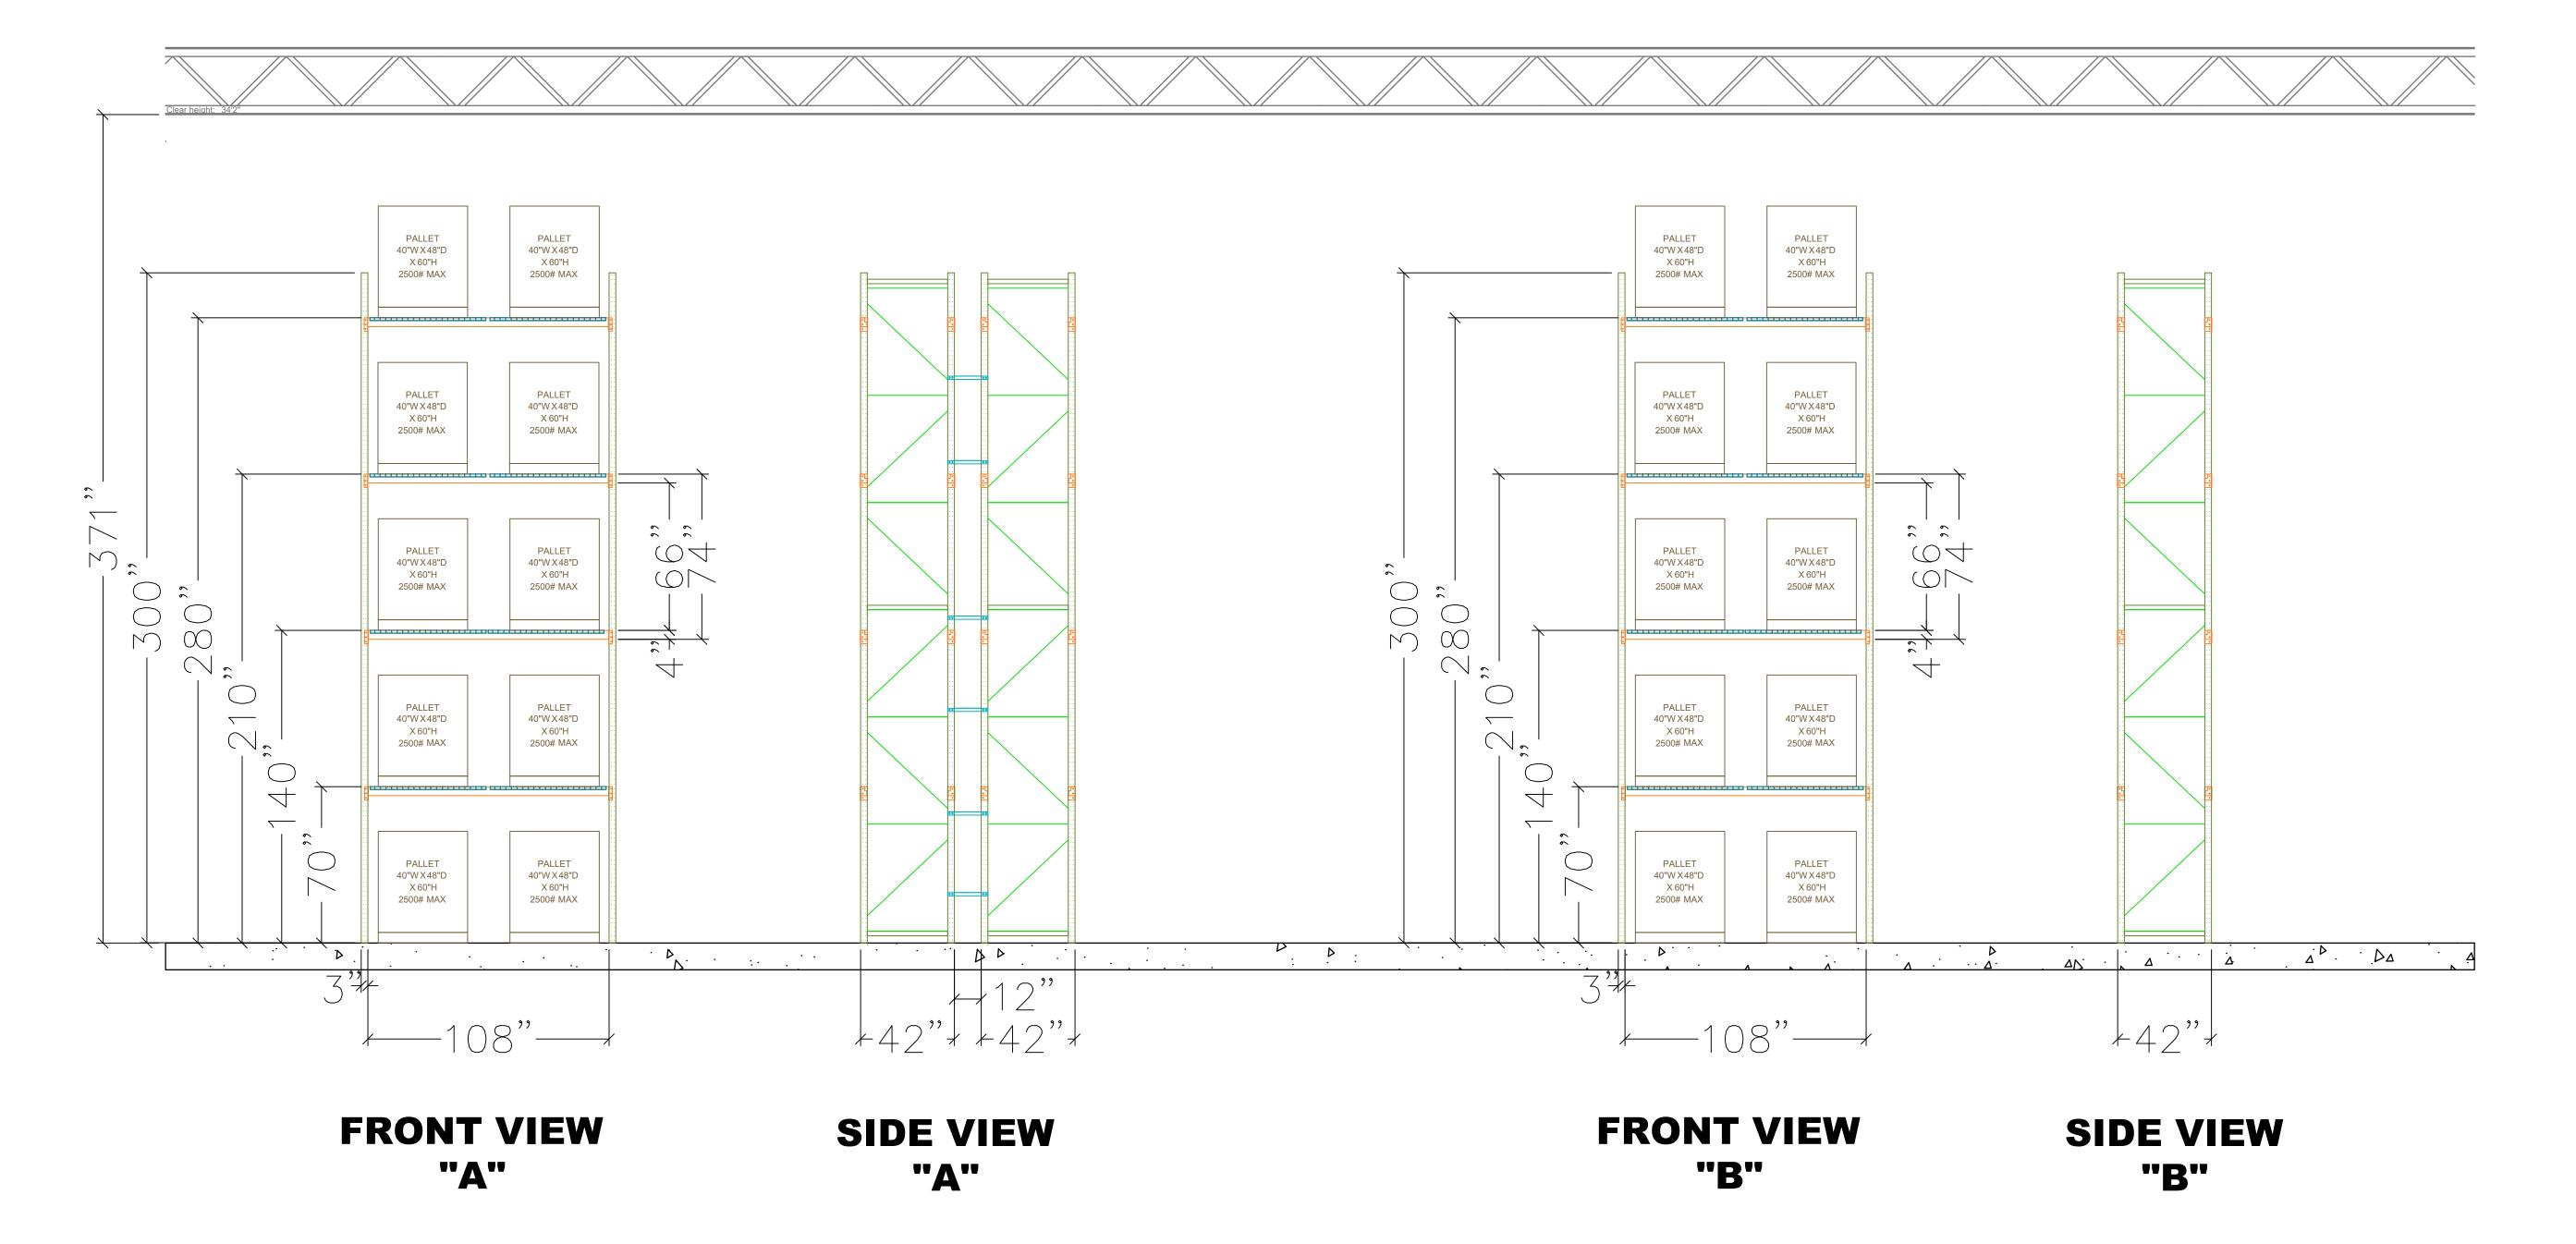

Racking Layout for:

## H & R BLOCK

1220 NW MAIN ST. LEE'S SUMMIT, MO 64086

CROWN lift trucks

9500 Widmer Road Lenexa, KS 66215 TEL 913-888-9777 FAX 913-888-9778

CNOWN.com

| Sales Representative:  ARMANDO | ) D.                             |
|--------------------------------|----------------------------------|
| Origin Date:                   | Last Revision: 6/25/2024 8:34 AM |
| NTS                            | Drawn By: ELJ                    |