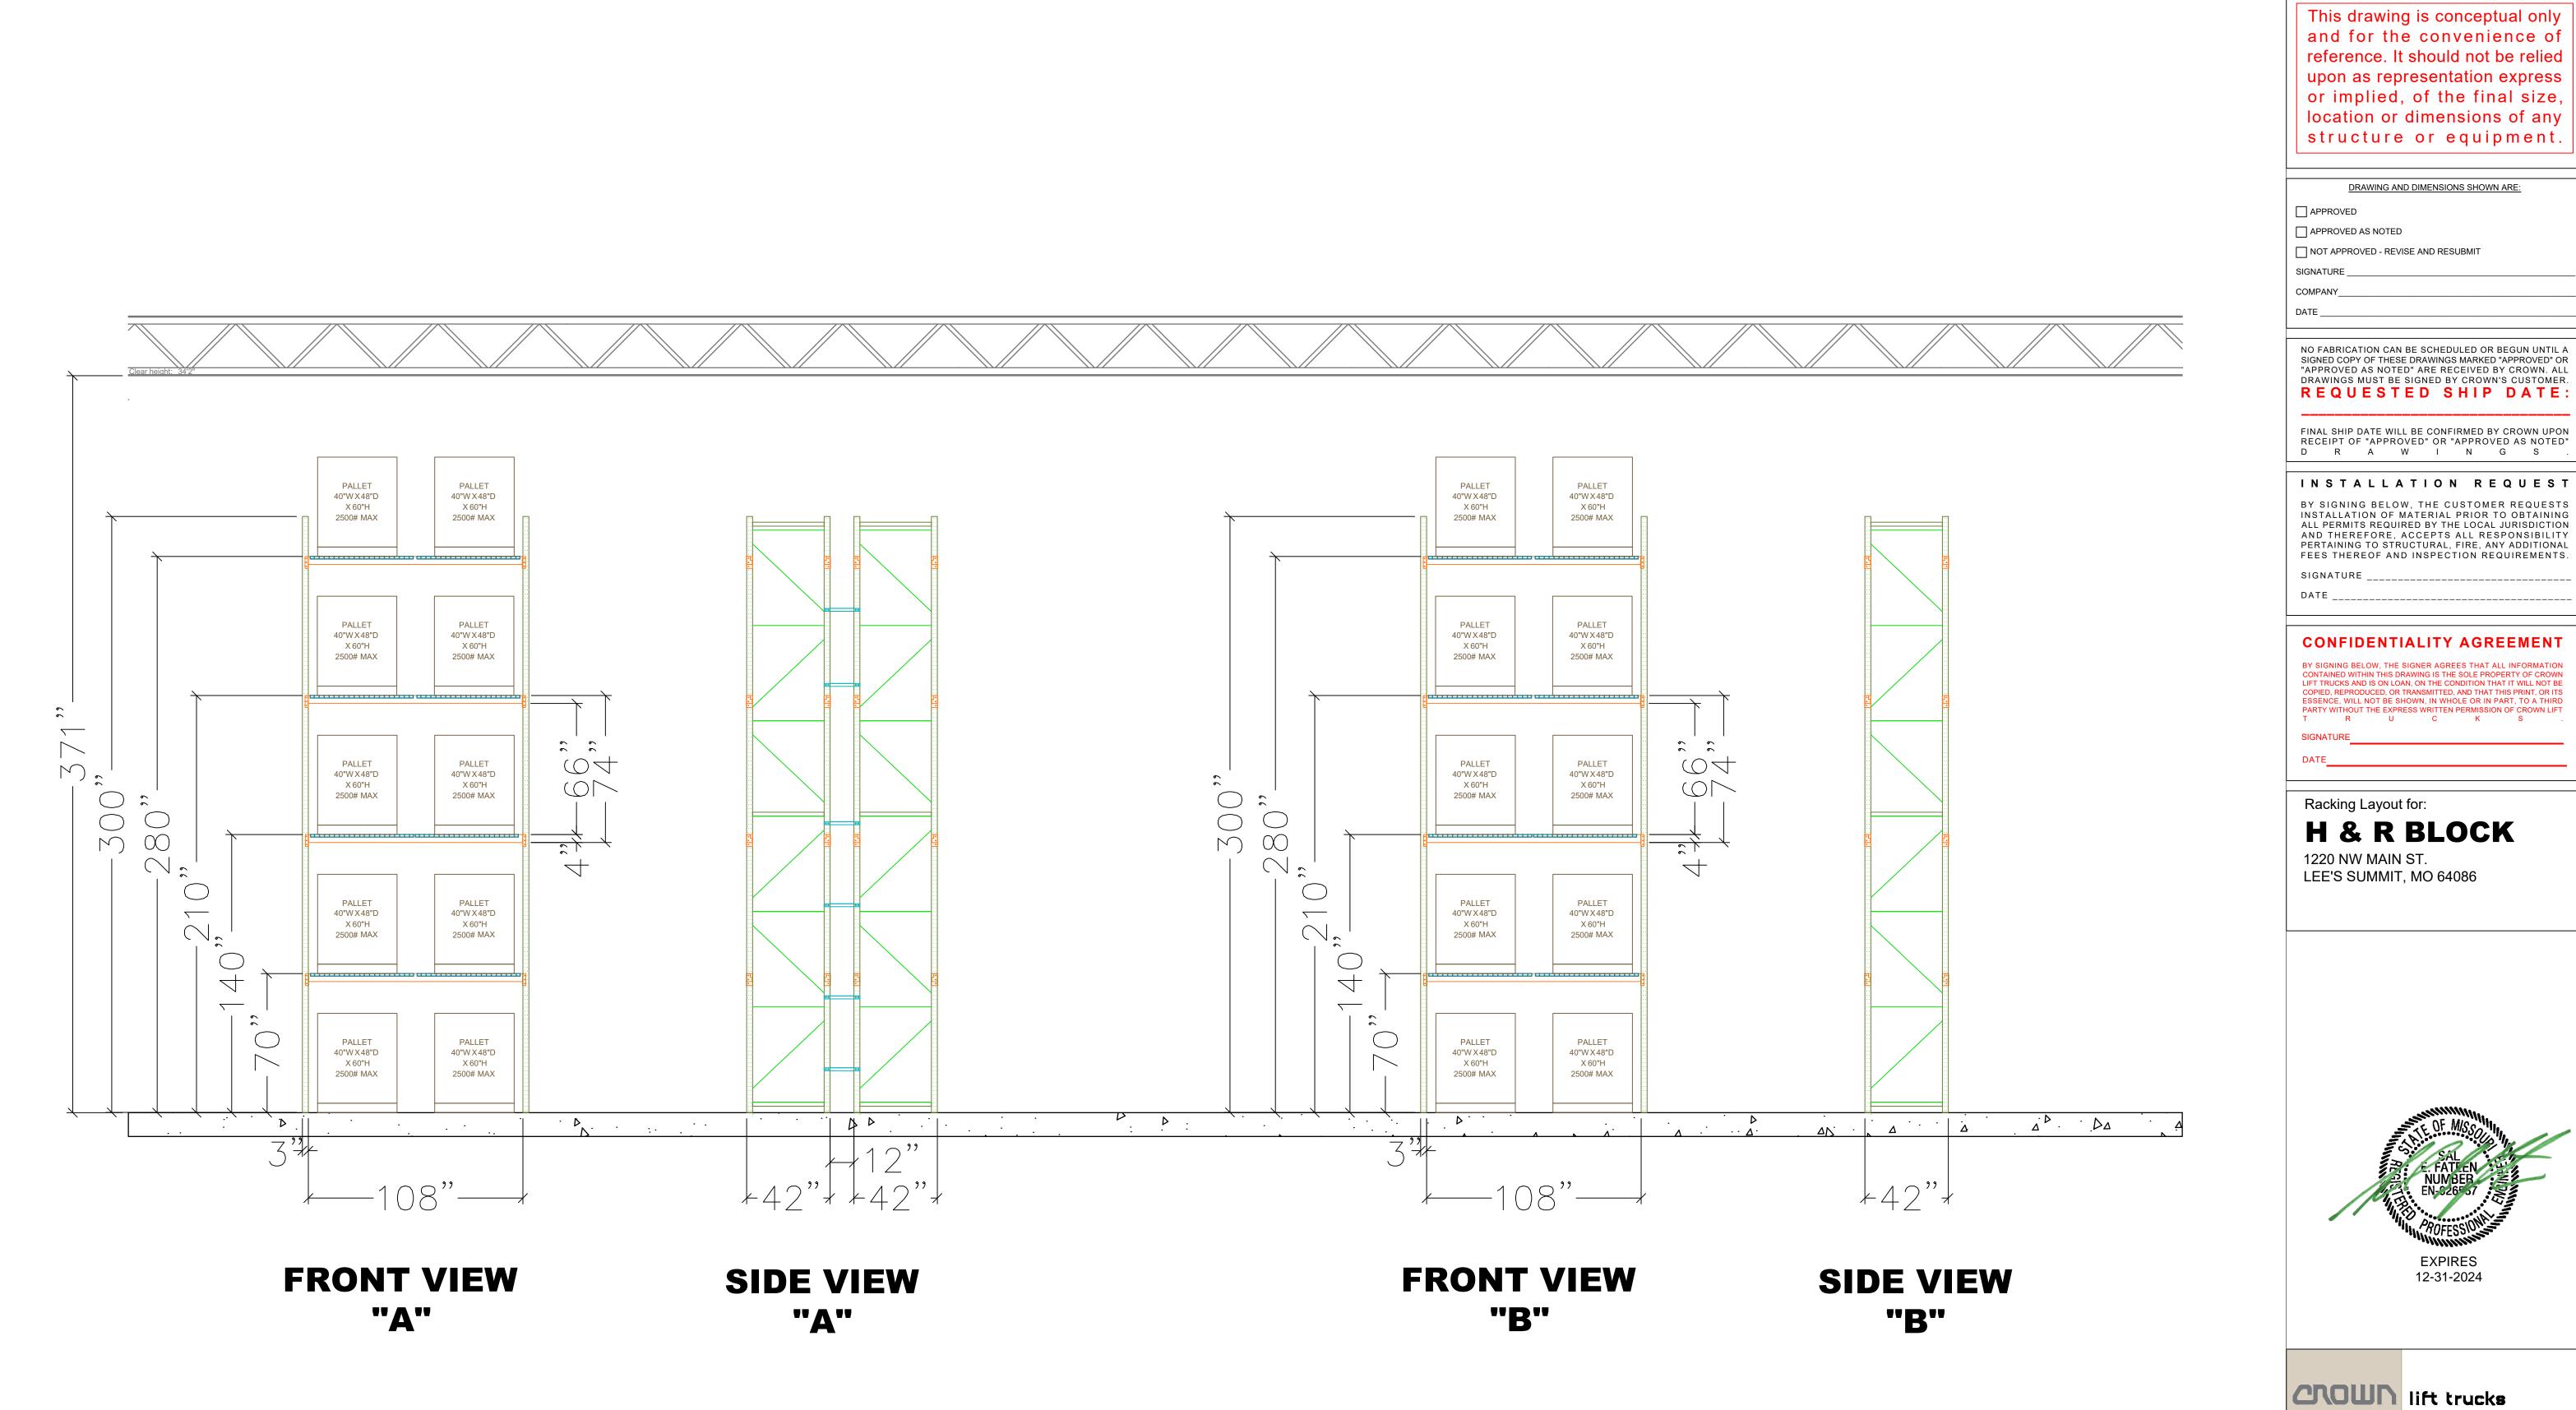

| RELEASED FOR                       |
|------------------------------------|
| CONSTRUCTION                       |
| As Noted on Plans Review           |
| And a second consistent Department |

|                                                                                                                                                                                                                                                                                                                                                                                                                                                                                                                                                  | Lee's Summit, Missou<br>07/23/2024                                                                                                                                                                                                                                                                                                                                                                                                                                                                                                                                                                                                                                                                                                                                                                                                                                     |
|--------------------------------------------------------------------------------------------------------------------------------------------------------------------------------------------------------------------------------------------------------------------------------------------------------------------------------------------------------------------------------------------------------------------------------------------------------------------------------------------------------------------------------------------------|------------------------------------------------------------------------------------------------------------------------------------------------------------------------------------------------------------------------------------------------------------------------------------------------------------------------------------------------------------------------------------------------------------------------------------------------------------------------------------------------------------------------------------------------------------------------------------------------------------------------------------------------------------------------------------------------------------------------------------------------------------------------------------------------------------------------------------------------------------------------|
| Pallet 'A' Popition Count                                                                                                                                                                                                                                                                                                                                                                                                                                                                                                                        | This drawing is conceptual only<br>and for the convenience of<br>reference. It should not be relied<br>upon as representation express<br>or implied, of the final size,<br>location or dimensions of any<br>structure or equipment.                                                                                                                                                                                                                                                                                                                                                                                                                                                                                                                                                                                                                                    |
| Bay       Positions / Bay       Total<br>Counts       Positions         TYP       10       80       800         Positions gained above tunnels:       0         Positions lost due to obstructions:       0         Adjusted Total:       800         Pallet 'B' Position Count         Bay       Positions / Bay         Total       70         Positions lost due to obstructions:       0         Positions lost due to obstructions:       0         Positions lost due to obstructions:       0         Bay       Positions / Bay       800 | DRAWING AND DIMENSIONS SHOWN ARE:                                                                                                                                                                                                                                                                                                                                                                                                                                                                                                                                                                                                                                                                                                                                                                                                                                      |
| TYP     10     28     280       Positions gained above tunnels:     0       Positions lost due to obstructions:     0       Adjusted Total:     280   GRAND TOTAL: 1,080                                                                                                                                                                                                                                                                                                                                                                         | FINAL SHIP DATE WILL BE CONFIRMED BY CROWN UPON<br>RECEIPT OF "APPROVED" OR "APPROVED AS NOTED"<br>D R A W I N G S .<br>IN STALLATION REQUEST<br>INSTALLATION OF MATERIAL PRIOR TO OBTAINING<br>ALL PERMITS REQUIRED BY THE LOCAL JURISDICTION<br>AND THEREFORE, ACCEPTS ALL RESPONSIBILITY<br>PERSTAINING TO STRUCTURAL, FIRE, ANY ADDITIONAL<br>FEES THEREOF AND INSPECTION REQUIREMENTS.<br>SIGNATURE<br>DATE<br>SIGNING BELOW, THE SIGNER AGREES THAT ALL INFORMATION<br>CONTAINED WITHIN THIS DRAWING IS THE SOLE PROPERTY OF CROWN<br>LIFT TRUCKS AND IS ON LOAN, ON THE CONDITION THAT THIS PRINT, OR ITS<br>ESSENCE, WILL NOT BE SHOWN, IN WHOLE OR IN PART, TO A THIRD<br>PARTY WITHOUT THE EXPRESS WRITTEN PERMISSION OF CROWN LIFT<br>T R U C K S<br>SIGNATURE<br>DATE<br>Racking Layout for:<br>H & R BLOCKK<br>1220 NW MAIN ST.<br>LEE'S SUMMIT, MO 64086 |
|                                                                                                                                                                                                                                                                                                                                                                                                                                                                                                                                                  | FATEN<br>NUMBER<br>EN.026657<br>BOFFESSOUR<br>ROFFESSOUR<br>EXPIRES<br>12-31-2024                                                                                                                                                                                                                                                                                                                                                                                                                                                                                                                                                                                                                                                                                                                                                                                      |
|                                                                                                                                                                                                                                                                                                                                                                                                                                                                                                                                                  | Ift trucks         9500 Widmer Road         Lenexa, KS 66215         TEL 913-888-9777         FAX 913-888-9778                                                                                                                                                                                                                                                                                                                                                                                                                                                                                                                                                                                                                                                                                                                                                         |

9500 Widmer Road Lenexa, KS 66215 TEL 913-888-9777 FAX 913-888-9778

ast Revision: 6/25/2024 8:34 AM

ELJ

CNOWN.com

ELEVATIONS

ARMANDO D.

Sheet Description:

Sales Representative:

NTS

Origin Date:

oject No.: