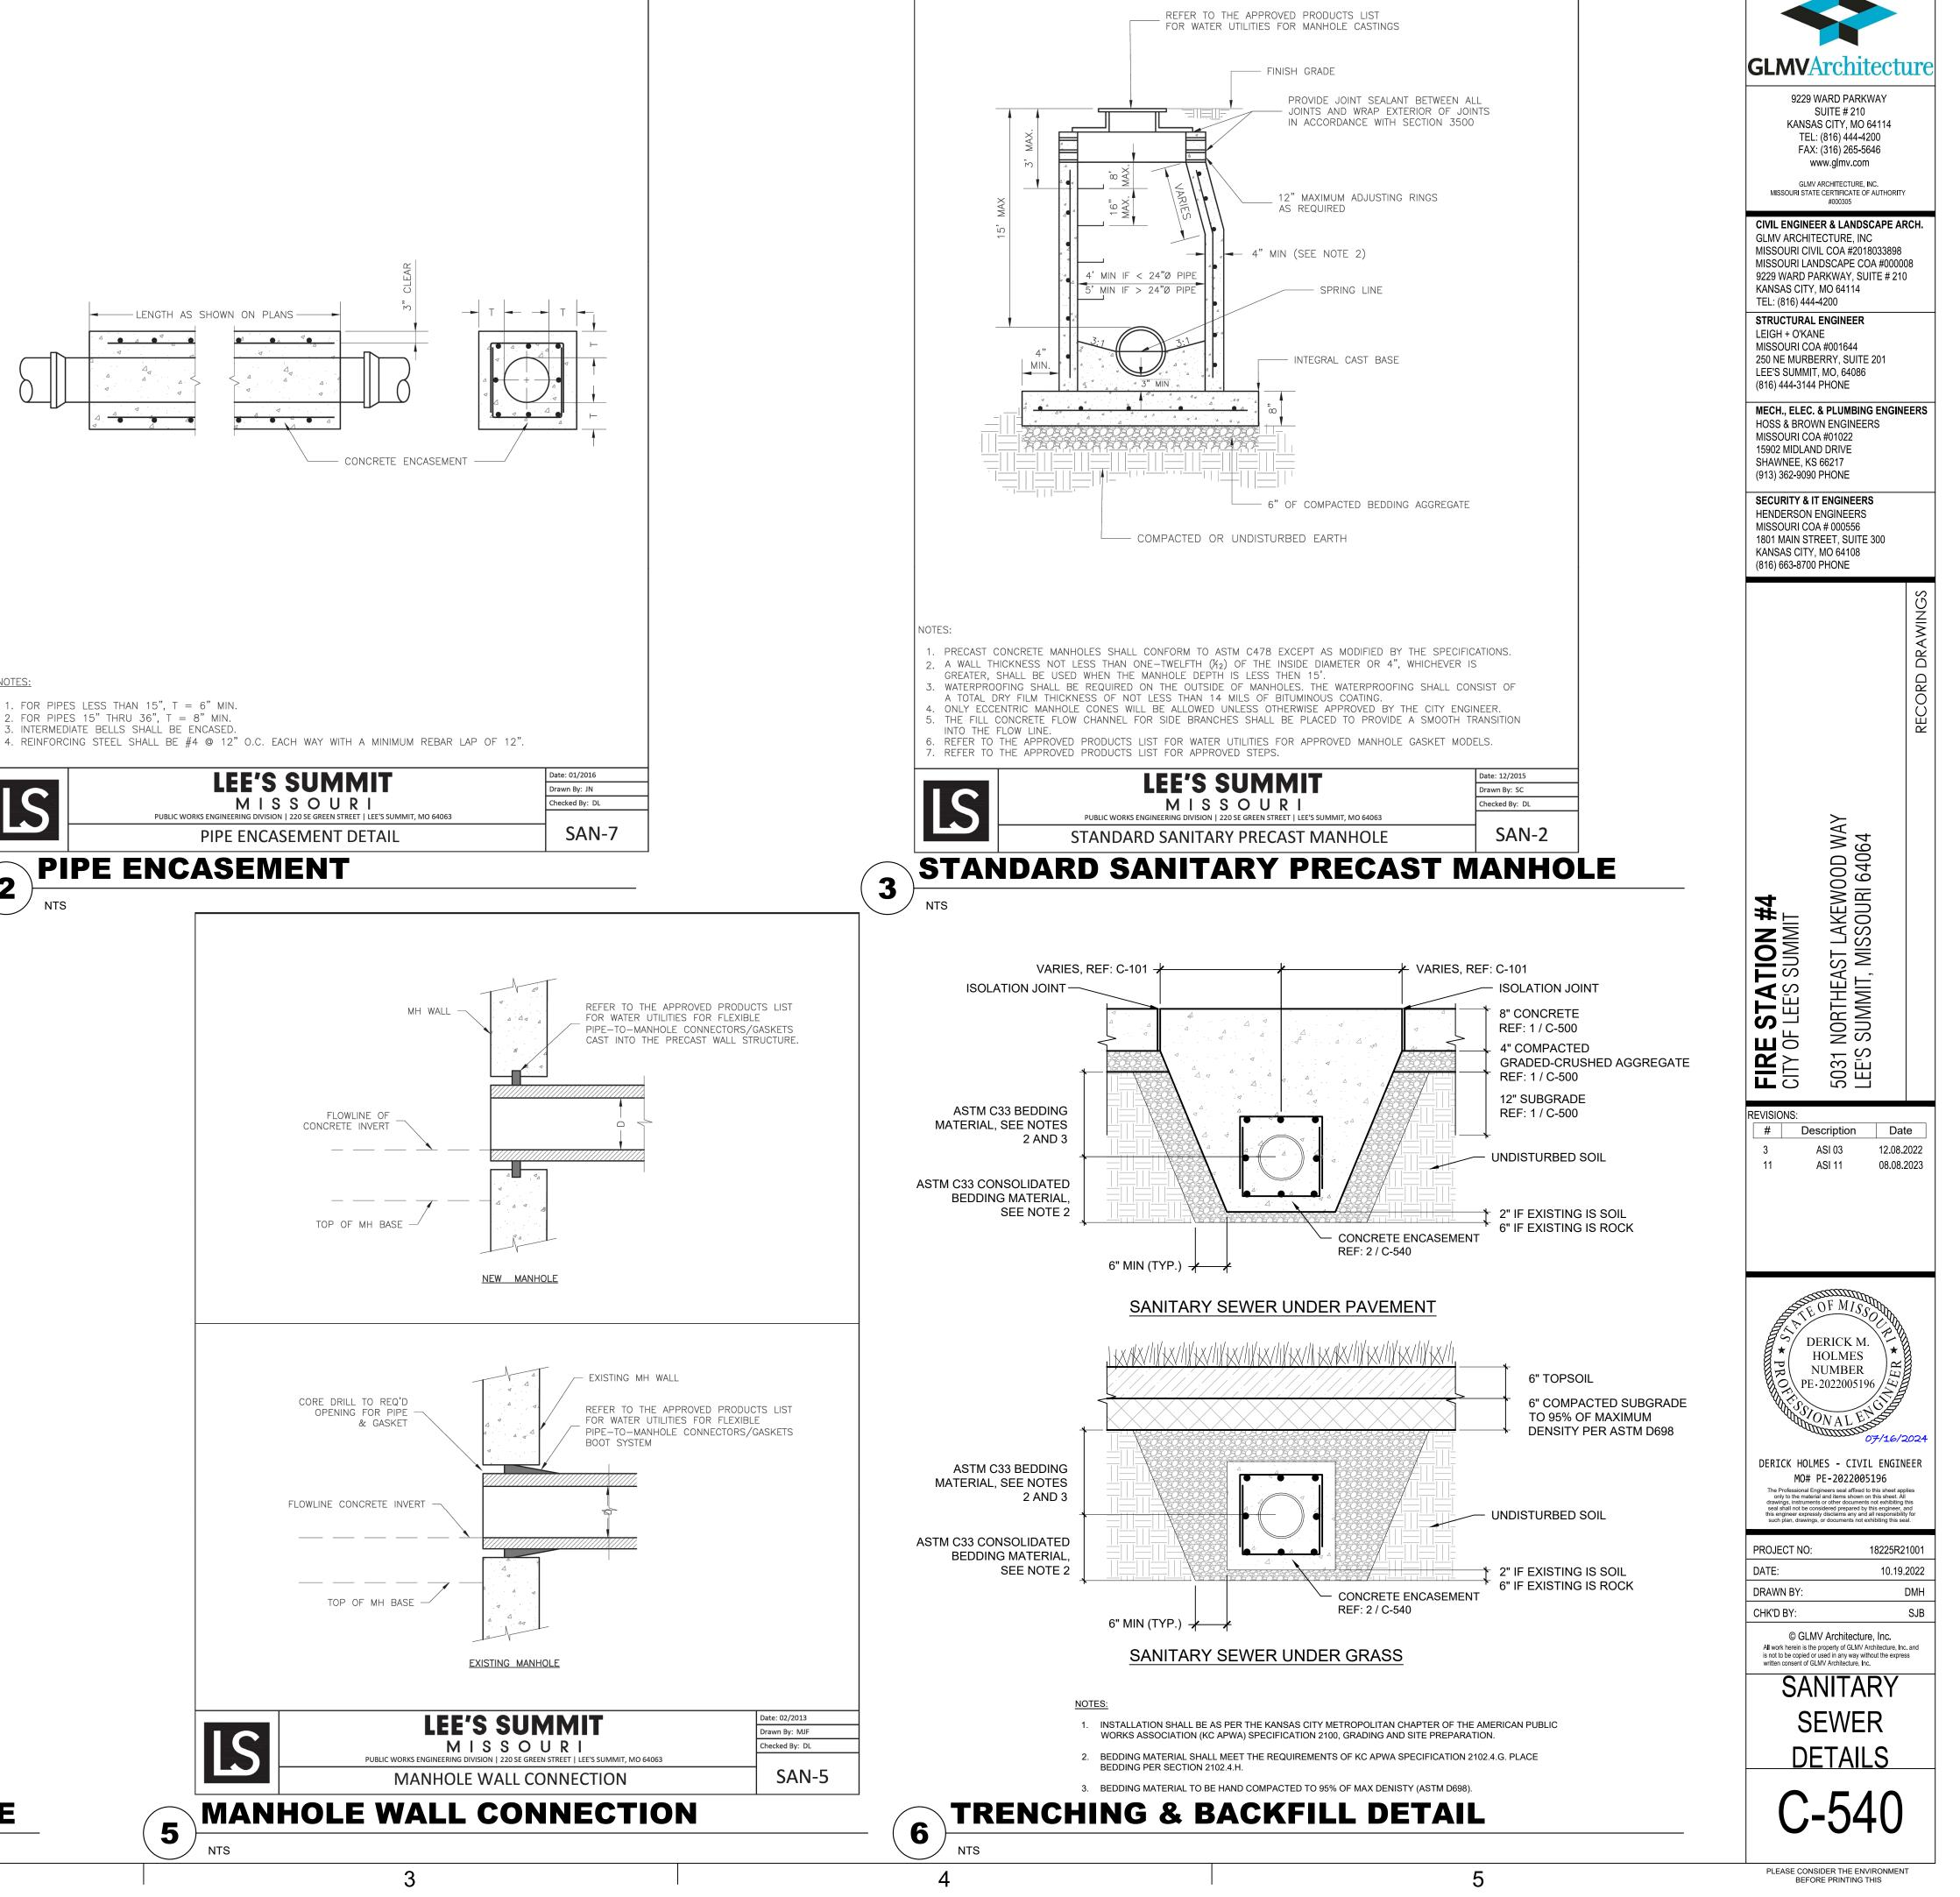

## **GENERAL NOTES:**

- CONSTRUCTION OF SANITARY SEWER IMPROVEMENTS SHALL BE AS PER CITY OF LEE'S SUMMIT, MO STANDARD SPECIFICATIONS AND STANDARD SPECIAL PROVISIONS.
- 2. THE INFORMATION SHOWN ON THESE PLANS CONCERNING THE TYPE AND LOCATION OF UNDERGROUND UTILITIES IS NOT GUARANTEED TO BE ACCURATE OR ALL INCLUSIVE. THE CONTRACTOR IS RESPONSIBLE FOR CONTACTING ALL UTILITY COMPANIES FOR FIELD LOCATION OF ALL UNDERGROUND UTILITY LINES PRIOR TO ANY EXCAVATION AND FOR MAKING HIS OWN VERIFICATION AS TO TYPE AND LOCATION OF UNDERGROUND UTILITIES AS MAY BE NECESSARY TO AVOID DAMAGE THERETO.
- 3. PROTECT ALL COMPONENTS DURING DEMOLITION / CONSTRUCTION PROCESS. MAINTAIN BMP'S THROUGHOUT THE DURATION OF CONSTRUCTION.
- 4. CONTRACTOR TO PROVIDE DETAILED AS-BUILT DRAWINGS TO OWNER, ENGINEER, AND CITY OF LEE'S SUMMIT, MO UPON COMPLETION OF ALL UTILITIES.
- 5. ADJUST EXISTING MH RIM ELEVATION TO NEW PROPOSED GRADE.
- 6. INSTALL STANDARD SHALLOW PRECAST MANHOLE. REF: 4 / C-540

7. INSTALL 6" STUB TO SERVE LOT 7 PER THE FOLLOWING:7.1. MAIN STATION: 2+22.87

- 7.1. MAIN STATION. 2+22.87 7.2. 8" MAIN INVERT ELEVATION: 905.14
- 7.3. MINIMUM STUB SLOPE: 2%7.4. MINIMUM STUB LENGTH: 10.0 FEET
- 7.5. MINIMUM HORIZONTAL DISTANCES:
- 7.5.1. NEW WYE SHALL BE NO LESS THAN 4.0 FEET FROM THE MANHOLE AS MEASURED FROM THE OUTSIDE WALL OF THE MANHOLE TO THE FIRST
- PART OF THE WYE. 7.5.2. NEW WYE SHALL BE NO LESS THAN 5.0 FEET FROM THE PROPOSED PUBLIC STORM SEWER, MEASURED FROM OUTSIDE WALL TO OUTSIDE WALL.