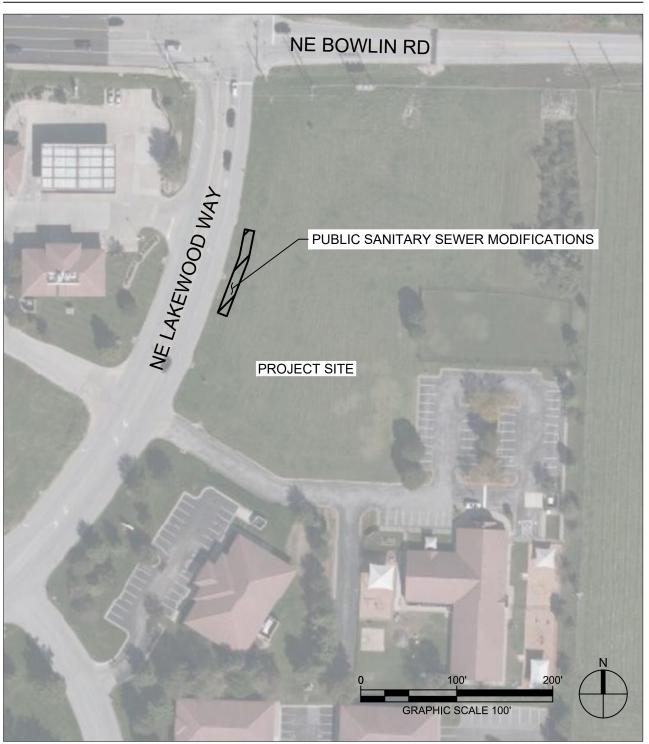

## LEE'S SUMMIT FIRE STATION NO. 4 5031 NORTHEAST LAKEWOOD WAY LEE'S SUMMIT, MISSOURI 64064 PUBLIC SANITARY SEWER MODIFICATIONS

CONSULTANT:

9229 WARD PKWY KANSAS CITY, MISSOURI 64114 DERICK HOLMES derick.holmes@glmv.com T (816) 444-4200 VICINITY MAP