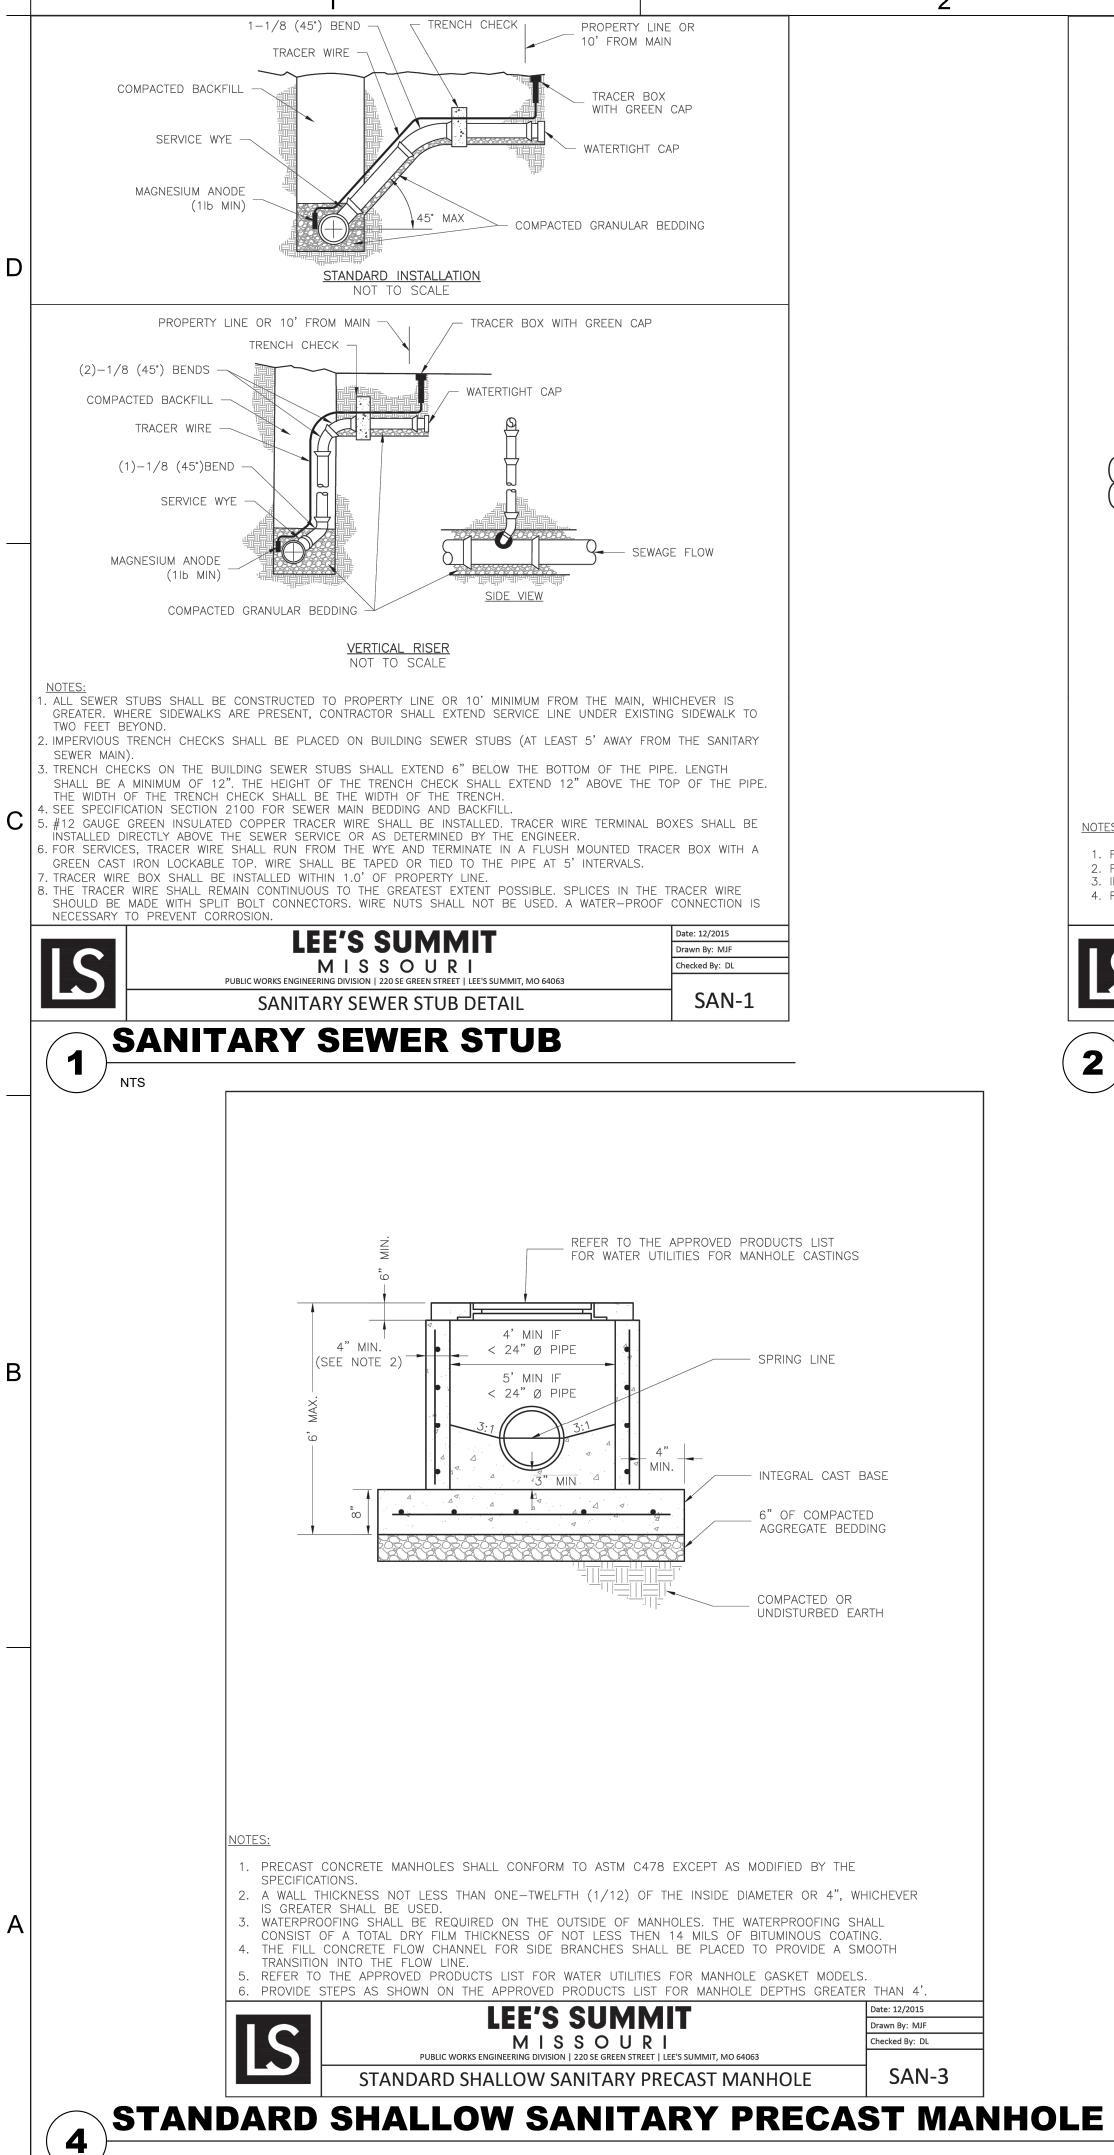

## **GENERAL NOTES:**

- CONSTRUCTION OF SANITARY SEWER IMPROVEMENTS SHALL BE AS PER CITY OF LEE'S SUMMIT, MO STANDARD SPECIFICATIONS AND STANDARD SPECIAL PROVISIONS.
- 2. THE INFORMATION SHOWN ON THESE PLANS CONCERNING THE TYPE AND LOCATION OF UNDERGROUND UTILITIES IS NOT GUARANTEED TO BE ACCURATE OR ALL INCLUSIVE. THE CONTRACTOR IS RESPONSIBLE FOR CONTACTING ALL UTILITY COMPANIES FOR FIELD LOCATION OF ALL UNDERGROUND UTILITY LINES PRIOR TO ANY EXCAVATION AND FOR MAKING HIS OWN VERIFICATION AS TO TYPE AND LOCATION OF UNDERGROUND UTILITIES AS MAY BE NECESSARY TO AVOID DAMAGE THERETO.
- 3. PROTECT ALL COMPONENTS DURING DEMOLITION / CONSTRUCTION PROCESS. MAINTAIN BMP'S THROUGHOUT THE DURATION OF CONSTRUCTION.
- 4. CONTRACTOR TO PROVIDE DETAILED AS-BUILT DRAWINGS TO OWNER, ENGINEER, AND CITY OF LEE'S SUMMIT, MO UPON COMPLETION OF ALL UTILITIES.
- 5. ADJUST EXISTING MH RIM ELEVATION TO NEW PROPOSED GRADE.
- 6. INSTALL STANDARD SHALLOW PRECAST MANHOLE. REF: 4 / C-540

7. INSTALL 6" STUB TO SERVE LOT 7 PER THE FOLLOWING:7.1. MAIN STATION: 2+22.87

- 7.1. MAIN STATION. 2+22.87 7.2. 8" MAIN INVERT ELEVATION: 905.14
- 7.3. MINIMUM STUB SLOPE: 2%7.4. MINIMUM STUB LENGTH: 10.0 FEET
- 7.5. MINIMUM HORIZONTAL DISTANCES:
- 7.5.1. NEW WYE SHALL BE NO LESS THAN 4.0 FEET FROM THE MANHOLE AS MEASURED FROM THE OUTSIDE WALL OF THE MANHOLE TO THE FIRST
- PART OF THE WYE. 7.5.2. NEW WYE SHALL BE NO LESS THAN 5.0 FEET FROM THE PROPOSED PUBLIC STORM SEWER, MEASURED FROM OUTSIDE WALL TO OUTSIDE WALL.