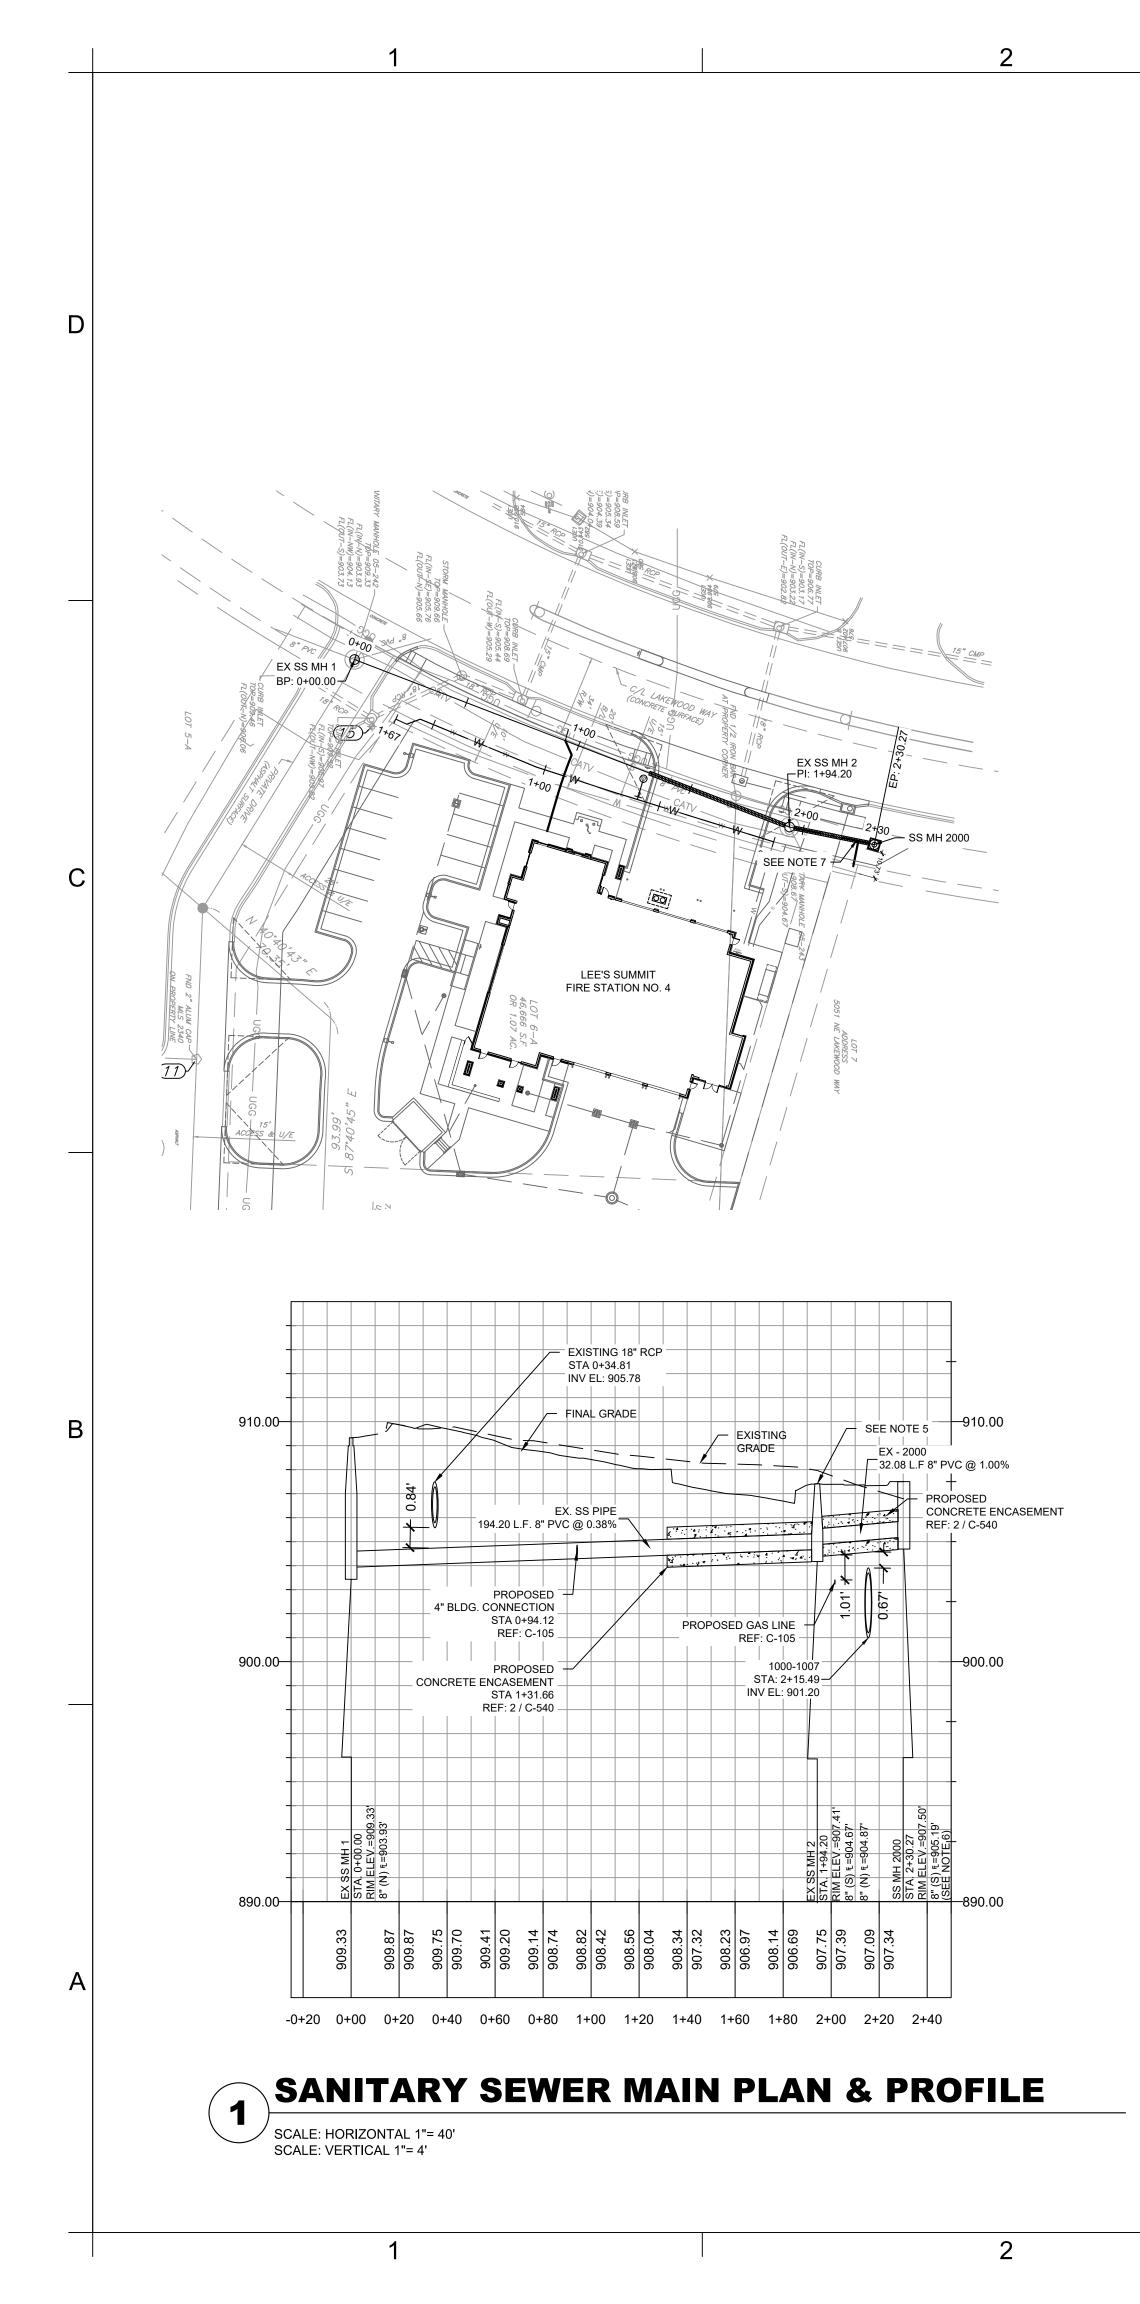

## **GENERAL NOTES:**

- CONSTRUCTION OF SANITARY SEWER IMPROVEMENTS SHALL BE AS PER CITY OF LEE'S SUMMIT, MO STANDARD SPECIFICATIONS AND STANDARD SPECIAL PROVISIONS.
- 2. THE INFORMATION SHOWN ON THESE PLANS CONCERNING THE TYPE AND LOCATION OF UNDERGROUND UTILITIES IS NOT GUARANTEED TO BE ACCURATE OR ALL INCLUSIVE. THE CONTRACTOR IS RESPONSIBLE FOR CONTACTING ALL UTILITY COMPANIES FOR FIELD LOCATION OF ALL UNDERGROUND UTILITY LINES PRIOR TO ANY EXCAVATION AND FOR MAKING HIS OWN VERIFICATION AS TO TYPE AND LOCATION OF UNDERGROUND UTILITIES AS MAY BE NECESSARY TO AVOID DAMAGE THERETO.
- 3. PROTECT ALL COMPONENTS DURING DEMOLITION / CONSTRUCTION PROCESS. MAINTAIN BMP'S THROUGHOUT THE DURATION OF CONSTRUCTION.
- 4. CONTRACTOR TO PROVIDE DETAILED AS-BUILT DRAWINGS TO OWNER, ENGINEER, AND CITY OF LEE'S SUMMIT, MO UPON COMPLETION OF ALL UTILITIES.
- 5. ADJUST EXISTING MH RIM ELEVATION TO NEW PROPOSED GRADE.
- 6. INSTALL STANDARD SHALLOW PRECAST MANHOLE. REF: 4 / C-540

7. INSTALL 6" STUB TO SERVE LOT 7 PER THE FOLLOWING:7.1. MAIN STATION: 2+22.87

- 7.1. MAIN STATION. 2+22.87 7.2. 8" MAIN INVERT ELEVATION: 905.14
- 7.3. MINIMUM STUB SLOPE: 2%7.4. MINIMUM STUB LENGTH: 10.0 FEET
- 7.5. MINIMUM HORIZONTAL DISTANCES:
- 7.5.1. NEW WYE SHALL BE NO LESS THAN 4.0 FEET FROM THE MANHOLE AS MEASURED FROM THE OUTSIDE WALL OF THE MANHOLE TO THE FIRST
- PART OF THE WYE. 7.5.2. NEW WYE SHALL BE NO LESS THAN 5.0 FEET FROM THE PROPOSED PUBLIC STORM SEWER, MEASURED FROM OUTSIDE WALL TO OUTSIDE WALL.