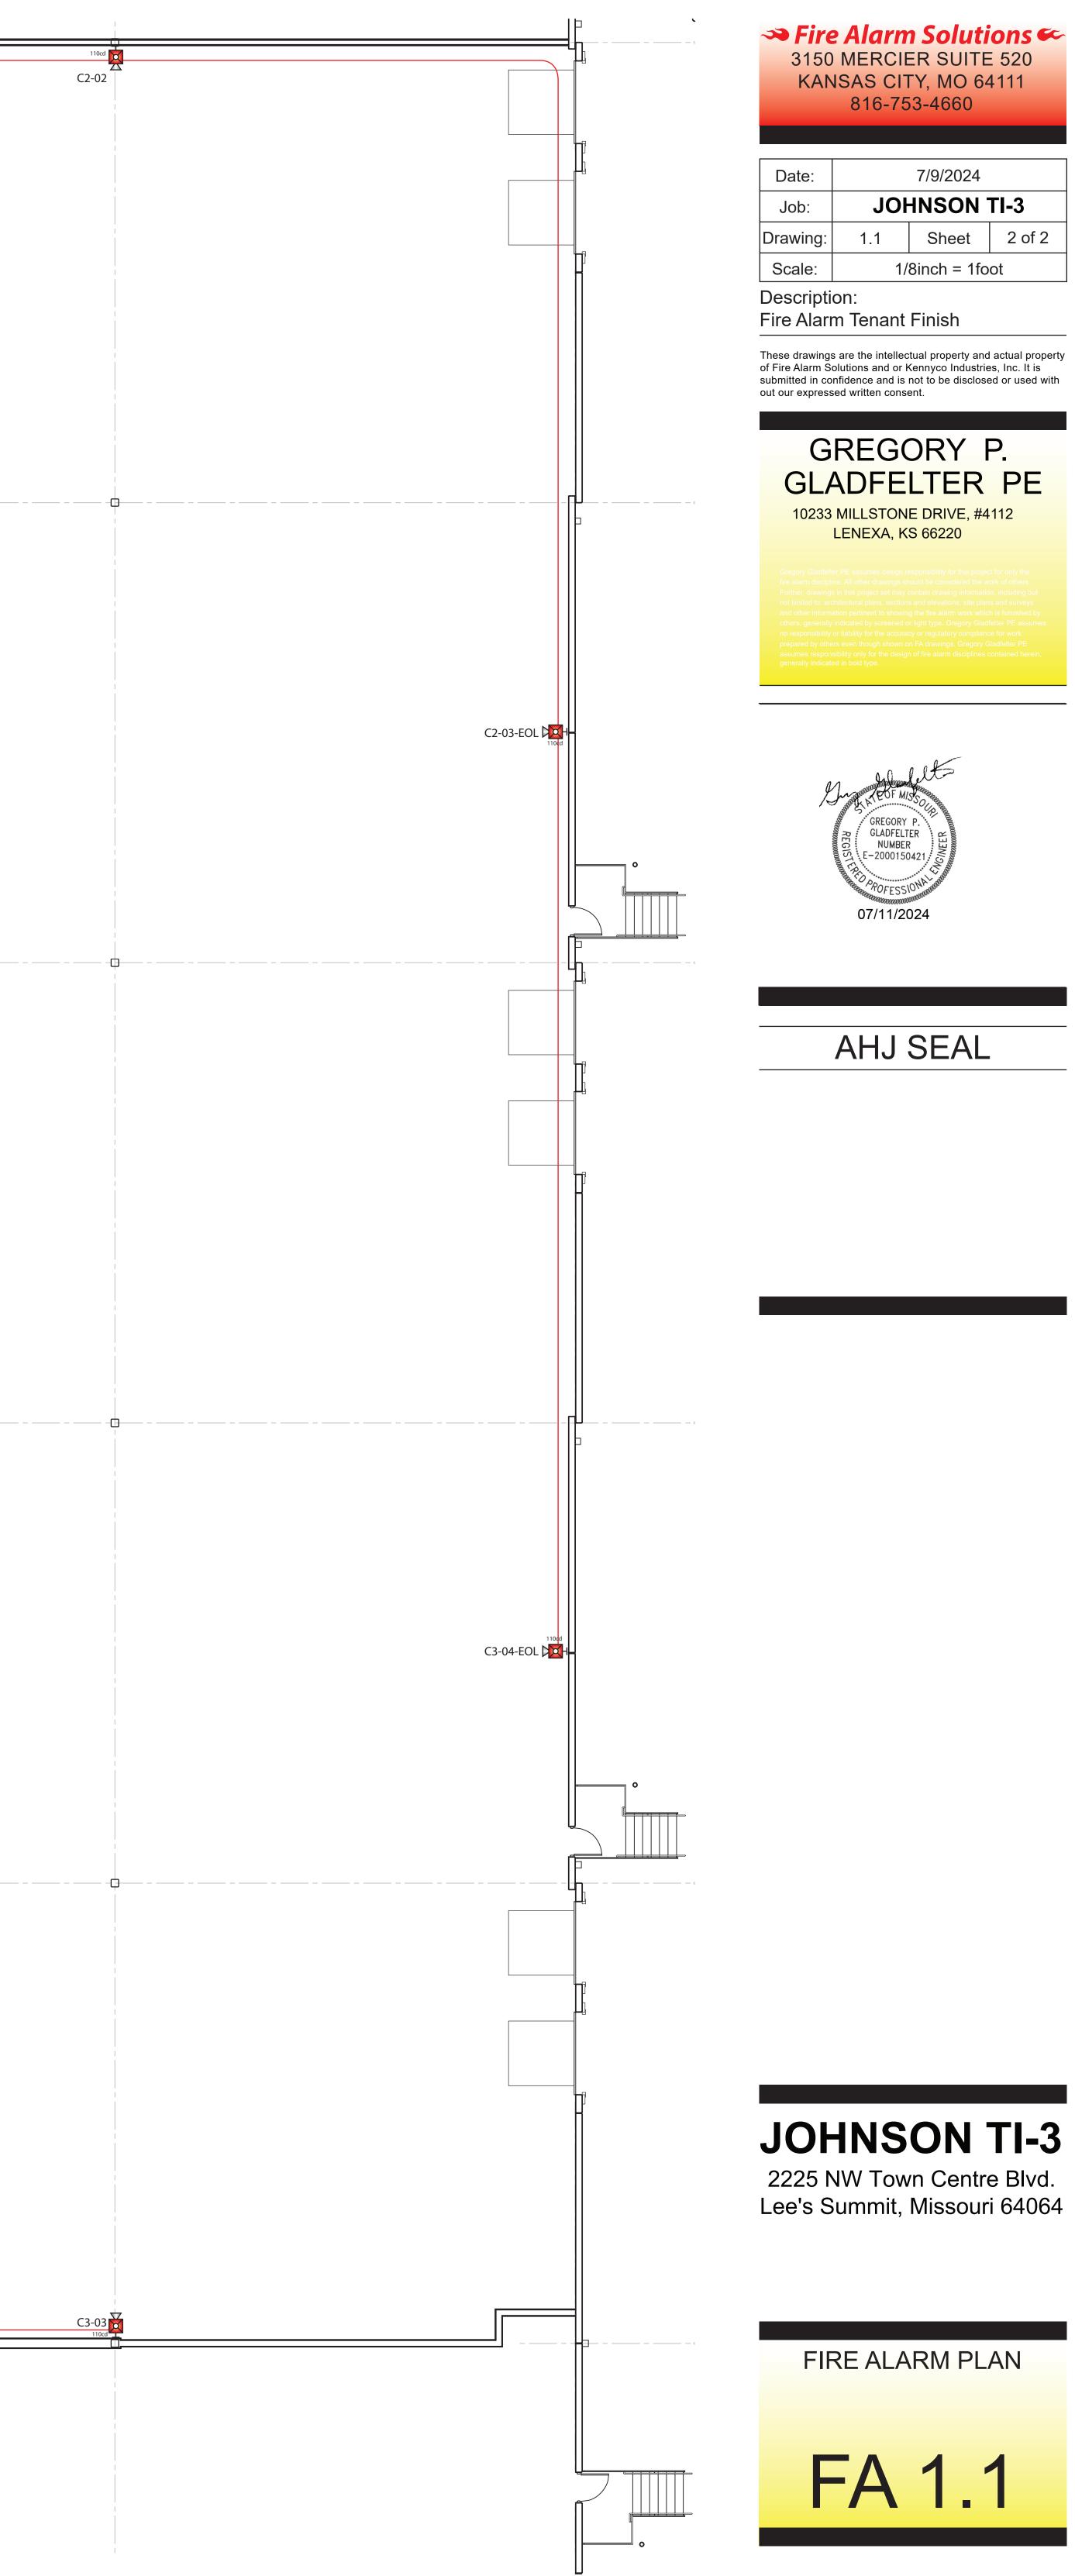

|  | 110cd Q<br>C2-01                      |   |
|--|---------------------------------------|---|
|  |                                       |   |
|  |                                       |   |
|  |                                       |   |
|  |                                       |   |
|  |                                       |   |
|  |                                       |   |
|  |                                       |   |
|  |                                       |   |
|  | CONSTRUCTION TYPE: V-B                |   |
|  | OCCUPANCY Groups: F-1                 |   |
|  | B<br>LEVELS:1                         |   |
|  | PROJECT SQUARE FOOTAGE:61,504         |   |
|  | Central Station Service-Alarm Central |   |
|  | Central Station Service-Alarm Central |   |
|  |                                       |   |
|  | This system designed                  |   |
|  | and installed according to            |   |
|  | NFPA 72 2018-IBC 2018                 |   |
|  | & IFC 2018 SECTION 907                |   |
|  | Fire Alarm Symbols NFPA-170 2015      |   |
|  | Item Description                      |   |
|  | NAC Remote Power Supply               |   |
|  | EOL End Of Line Resistor              |   |
|  | S Photoelectric Smoke Detector        |   |
|  | 30cd Alarm Strobe/Ceiling Mount       |   |
|  | Harm Strobe/Wall Mount                |   |
|  | 30cd Alarm Horn/Strobe Ceiling Mount  |   |
|  | Alarm Horn/Strobe Wall Mount          |   |
|  | Relay Module                          |   |
|  |                                       |   |
|  |                                       | ₩ |
|  | 1/8  th = a  foot                     |   |
|  |                                       |   |
|  |                                       |   |
|  | 15' 30' 45'                           |   |
|  |                                       |   |
|  | <b>BUILDING IS</b>                    |   |
|  |                                       |   |
|  |                                       |   |
|  |                                       |   |
|  | 100% SPRINKLED                        |   |
|  |                                       |   |
|  |                                       |   |
|  |                                       |   |
|  |                                       |   |
|  |                                       |   |
|  |                                       |   |
|  |                                       |   |
|  |                                       |   |
|  |                                       |   |
|  |                                       |   |
|  |                                       |   |
|  |                                       |   |
|  |                                       |   |
|  |                                       |   |
|  |                                       |   |
|  |                                       |   |
|  |                                       |   |
|  |                                       |   |
|  |                                       |   |
|  |                                       |   |
|  |                                       |   |
|  |                                       |   |
|  |                                       |   |
|  |                                       |   |
|  |                                       |   |
|  |                                       |   |
|  |                                       |   |
|  |                                       |   |
|  |                                       |   |
|  |                                       |   |
|  |                                       |   |
|  |                                       |   |
|  |                                       |   |
|  |                                       |   |
|  |                                       |   |
|  |                                       |   |
|  | 100% SPRINKLED                        |   |
|  | <b>100% SPRINKLED</b>                 |   |
|  | <b>100% SPRINKLED</b>                 |   |