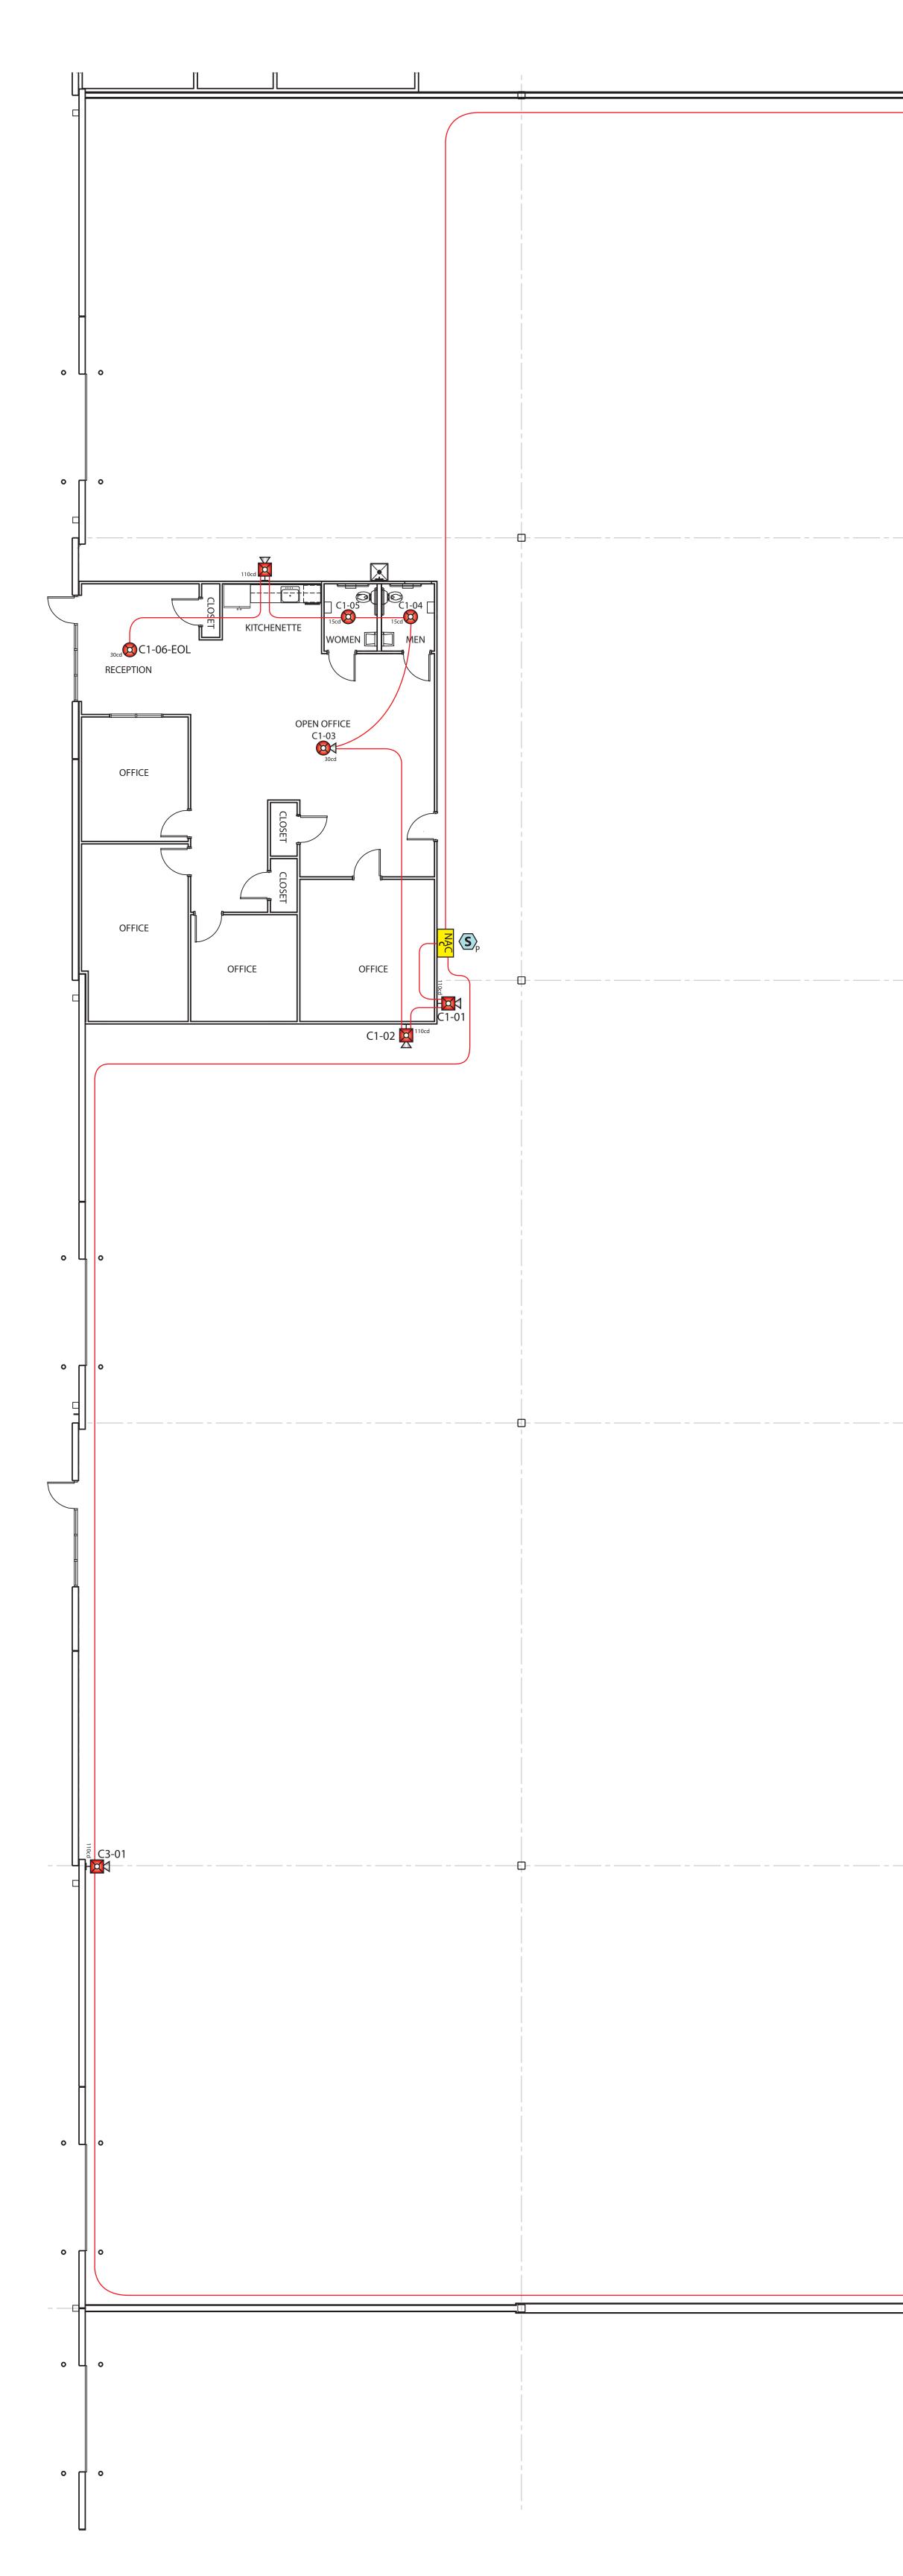

|  | 110cd Q<br>C2-01                      |   |
|--|---------------------------------------|---|
|  |                                       |   |
|  |                                       |   |
|  |                                       |   |
|  |                                       |   |
|  |                                       |   |
|  |                                       |   |
|  |                                       |   |
|  |                                       |   |
|  | CONSTRUCTION TYPE: V-B                |   |
|  | OCCUPANCY Groups: F-1                 |   |
|  | B<br>LEVELS:1                         |   |
|  | PROJECT SQUARE FOOTAGE:61,504         |   |
|  | Central Station Service-Alarm Central |   |
|  | Central Station Service-Alarm Central |   |
|  |                                       |   |
|  | This system designed                  |   |
|  | and installed according to            |   |
|  | NFPA 72 2018-IBC 2018                 |   |
|  | & IFC 2018 SECTION 907                |   |
|  | Fire Alarm Symbols NFPA-170 2015      |   |
|  | Item Description                      |   |
|  | NAC Remote Power Supply               |   |
|  | EOL End Of Line Resistor              |   |
|  | S Photoelectric Smoke Detector        |   |
|  | 30cd Alarm Strobe/Ceiling Mount       |   |
|  | Harm Strobe/Wall Mount                |   |
|  | 30cd Alarm Horn/Strobe Ceiling Mount  |   |
|  | Alarm Horn/Strobe Wall Mount          |   |
|  | Relay Module                          |   |
|  |                                       |   |
|  |                                       | ₩ |
|  | 1/8  th = a  foot                     |   |
|  |                                       |   |
|  |                                       |   |
|  | 15' 30' 45'                           |   |
|  |                                       |   |
|  | <b>BUILDING IS</b>                    |   |
|  |                                       |   |
|  |                                       |   |
|  |                                       |   |
|  | 100% SPRINKLED                        |   |
|  |                                       |   |
|  |                                       |   |
|  |                                       |   |
|  |                                       |   |
|  |                                       |   |
|  |                                       |   |
|  |                                       |   |
|  |                                       |   |
|  |                                       |   |
|  |                                       |   |
|  |                                       |   |
|  |                                       |   |
|  |                                       |   |
|  |                                       |   |
|  |                                       |   |
|  |                                       |   |
|  |                                       |   |
|  |                                       |   |
|  |                                       |   |
|  |                                       |   |
|  |                                       |   |
|  |                                       |   |
|  |                                       |   |
|  |                                       |   |
|  |                                       |   |
|  |                                       |   |
|  |                                       |   |
|  |                                       |   |
|  |                                       |   |
|  |                                       |   |
|  |                                       |   |
|  |                                       |   |
|  |                                       |   |
|  |                                       |   |
|  |                                       |   |
|  |                                       |   |
|  | 100% SPRINKLED                        |   |
|  | <b>100% SPRINKLED</b>                 |   |
|  | <b>100% SPRINKLED</b>                 |   |