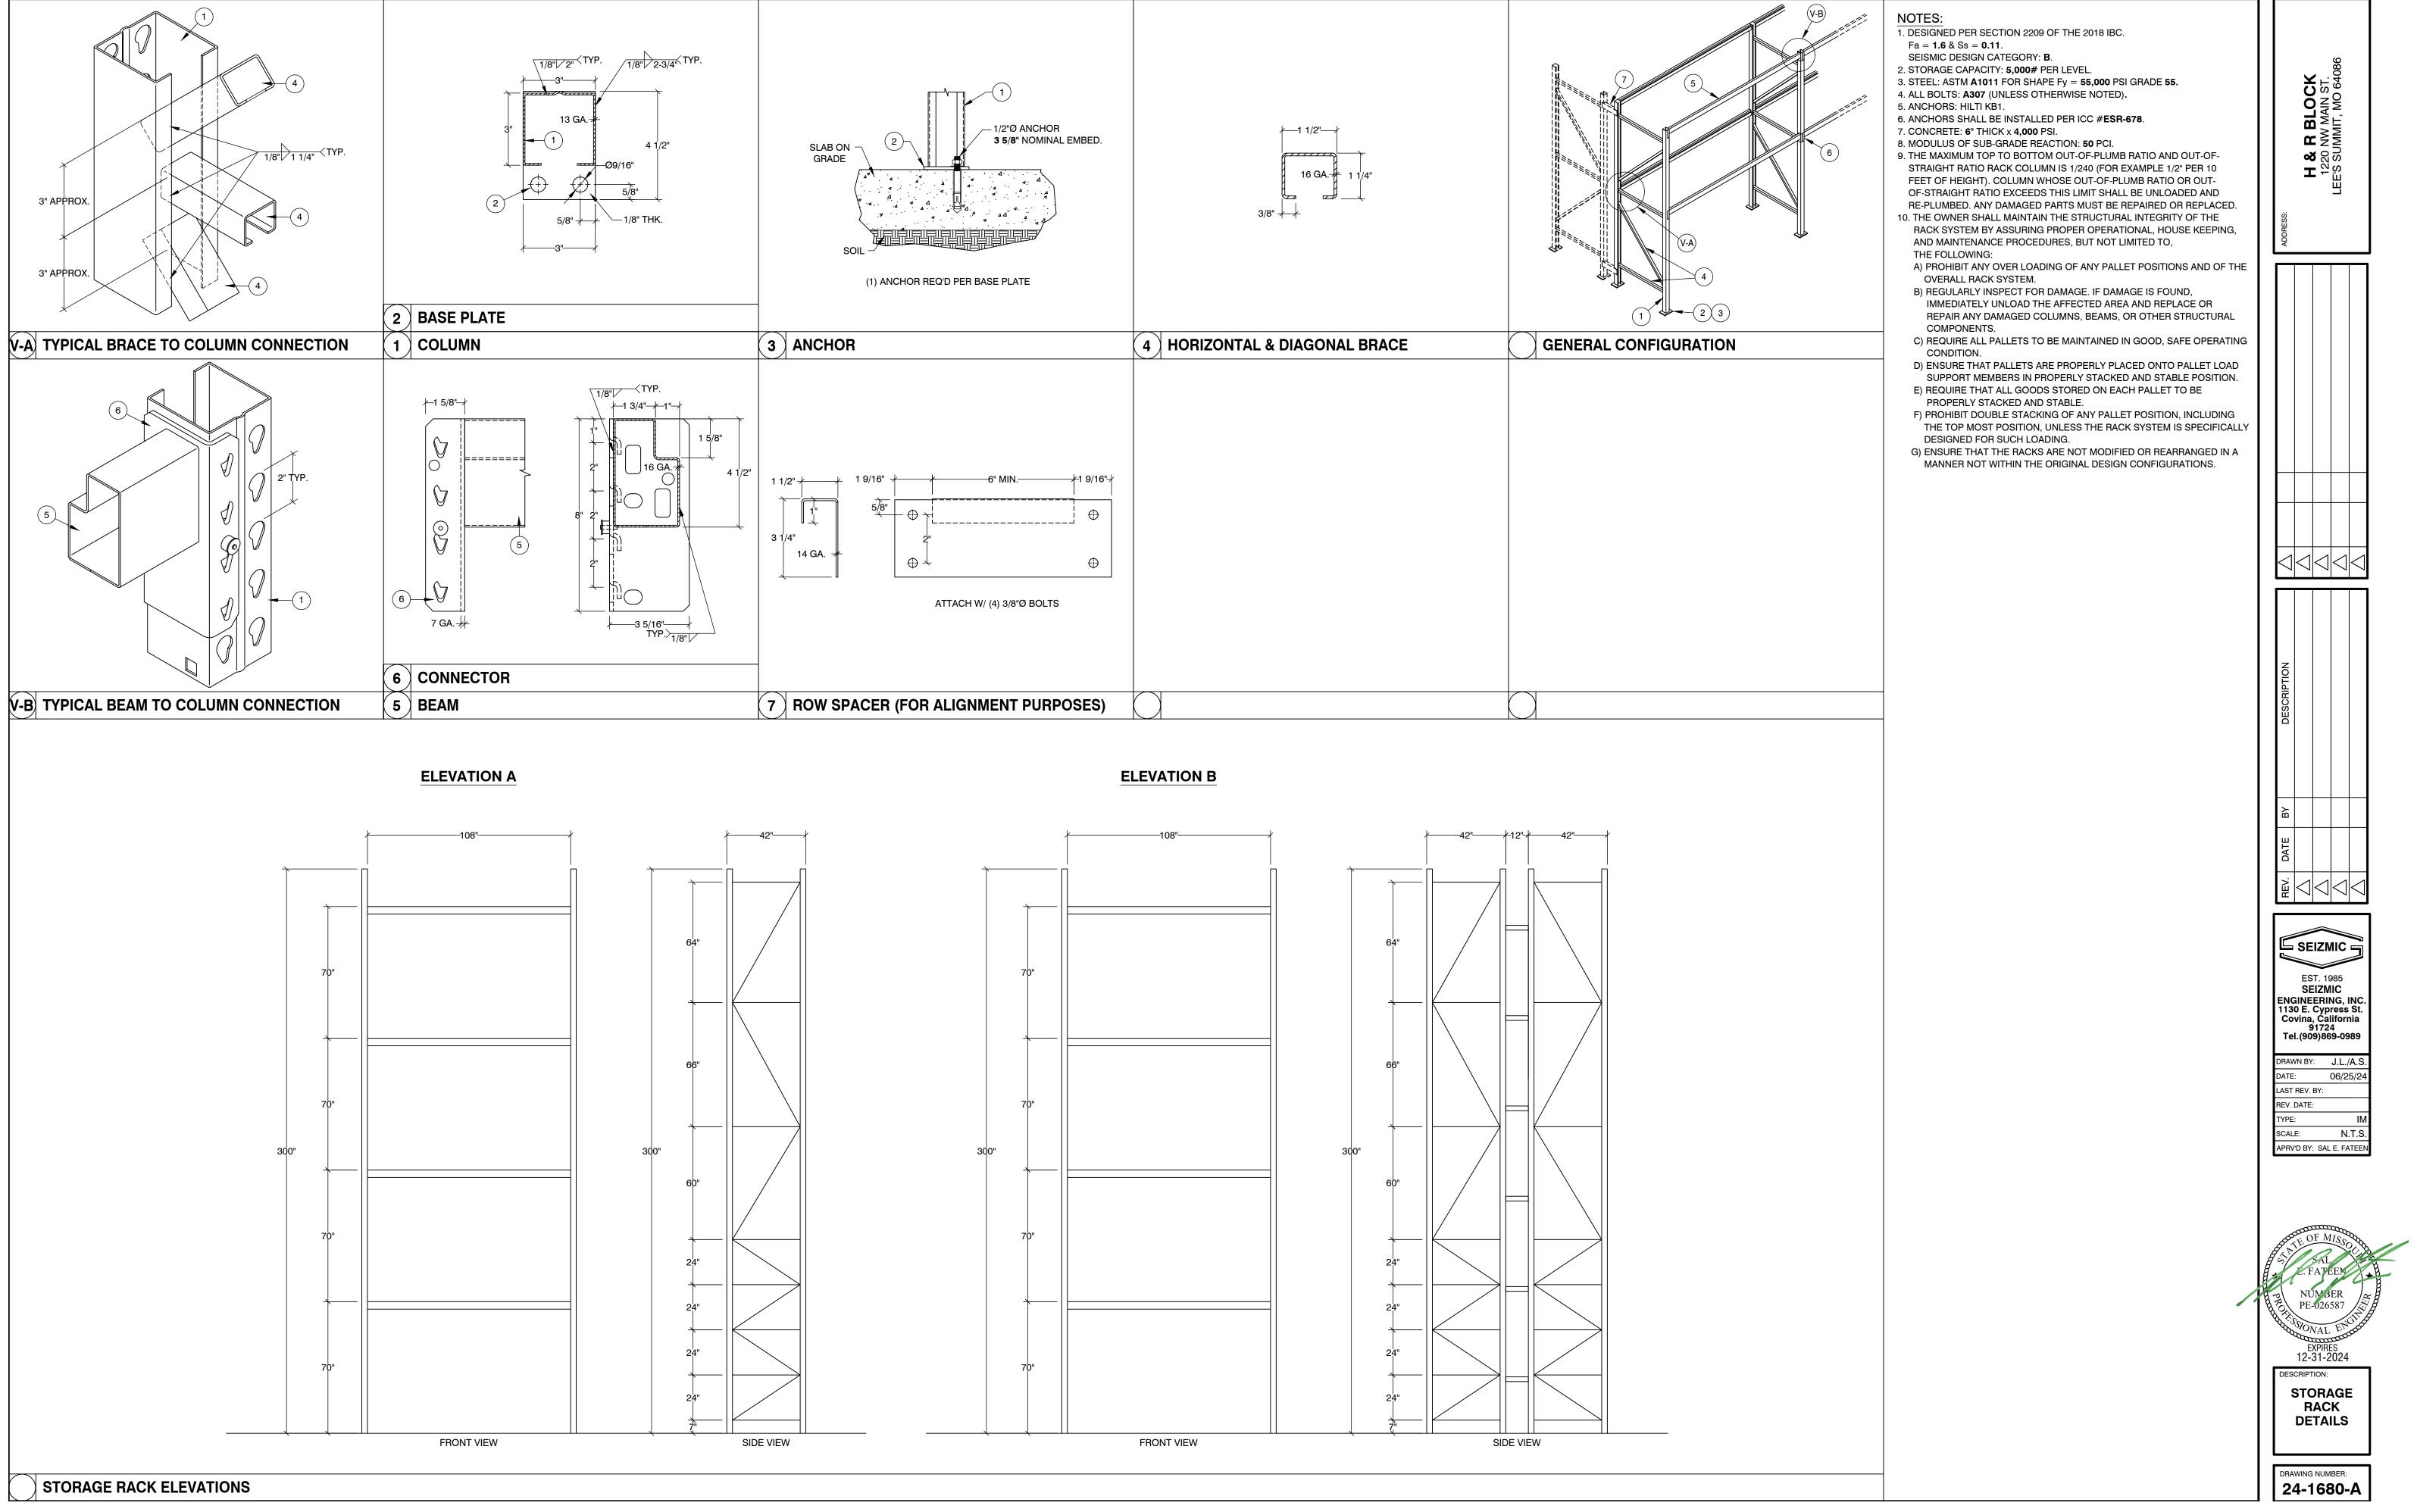

| Pallet 'A' Position Count   Bay Positions / Bay Total   TYP 10 80 800   Positions gained above tunnes: 0   Positions joard above tunnes: 0   Adjusted Total 800   Positions joard above tunnes: 0   Positions lost due to obstructores: 0   Positions lost due to obstructores: 0   Adjusted Total 280   Reallet 'B' Position 0   Adjusted Total 280   Reallet 'above tunnes: 0   Adjusted Total 280   Reallet 'above tunnes: 0   Adjusted Total: 280   GRAND OTAL: 1,080 | <form></form>