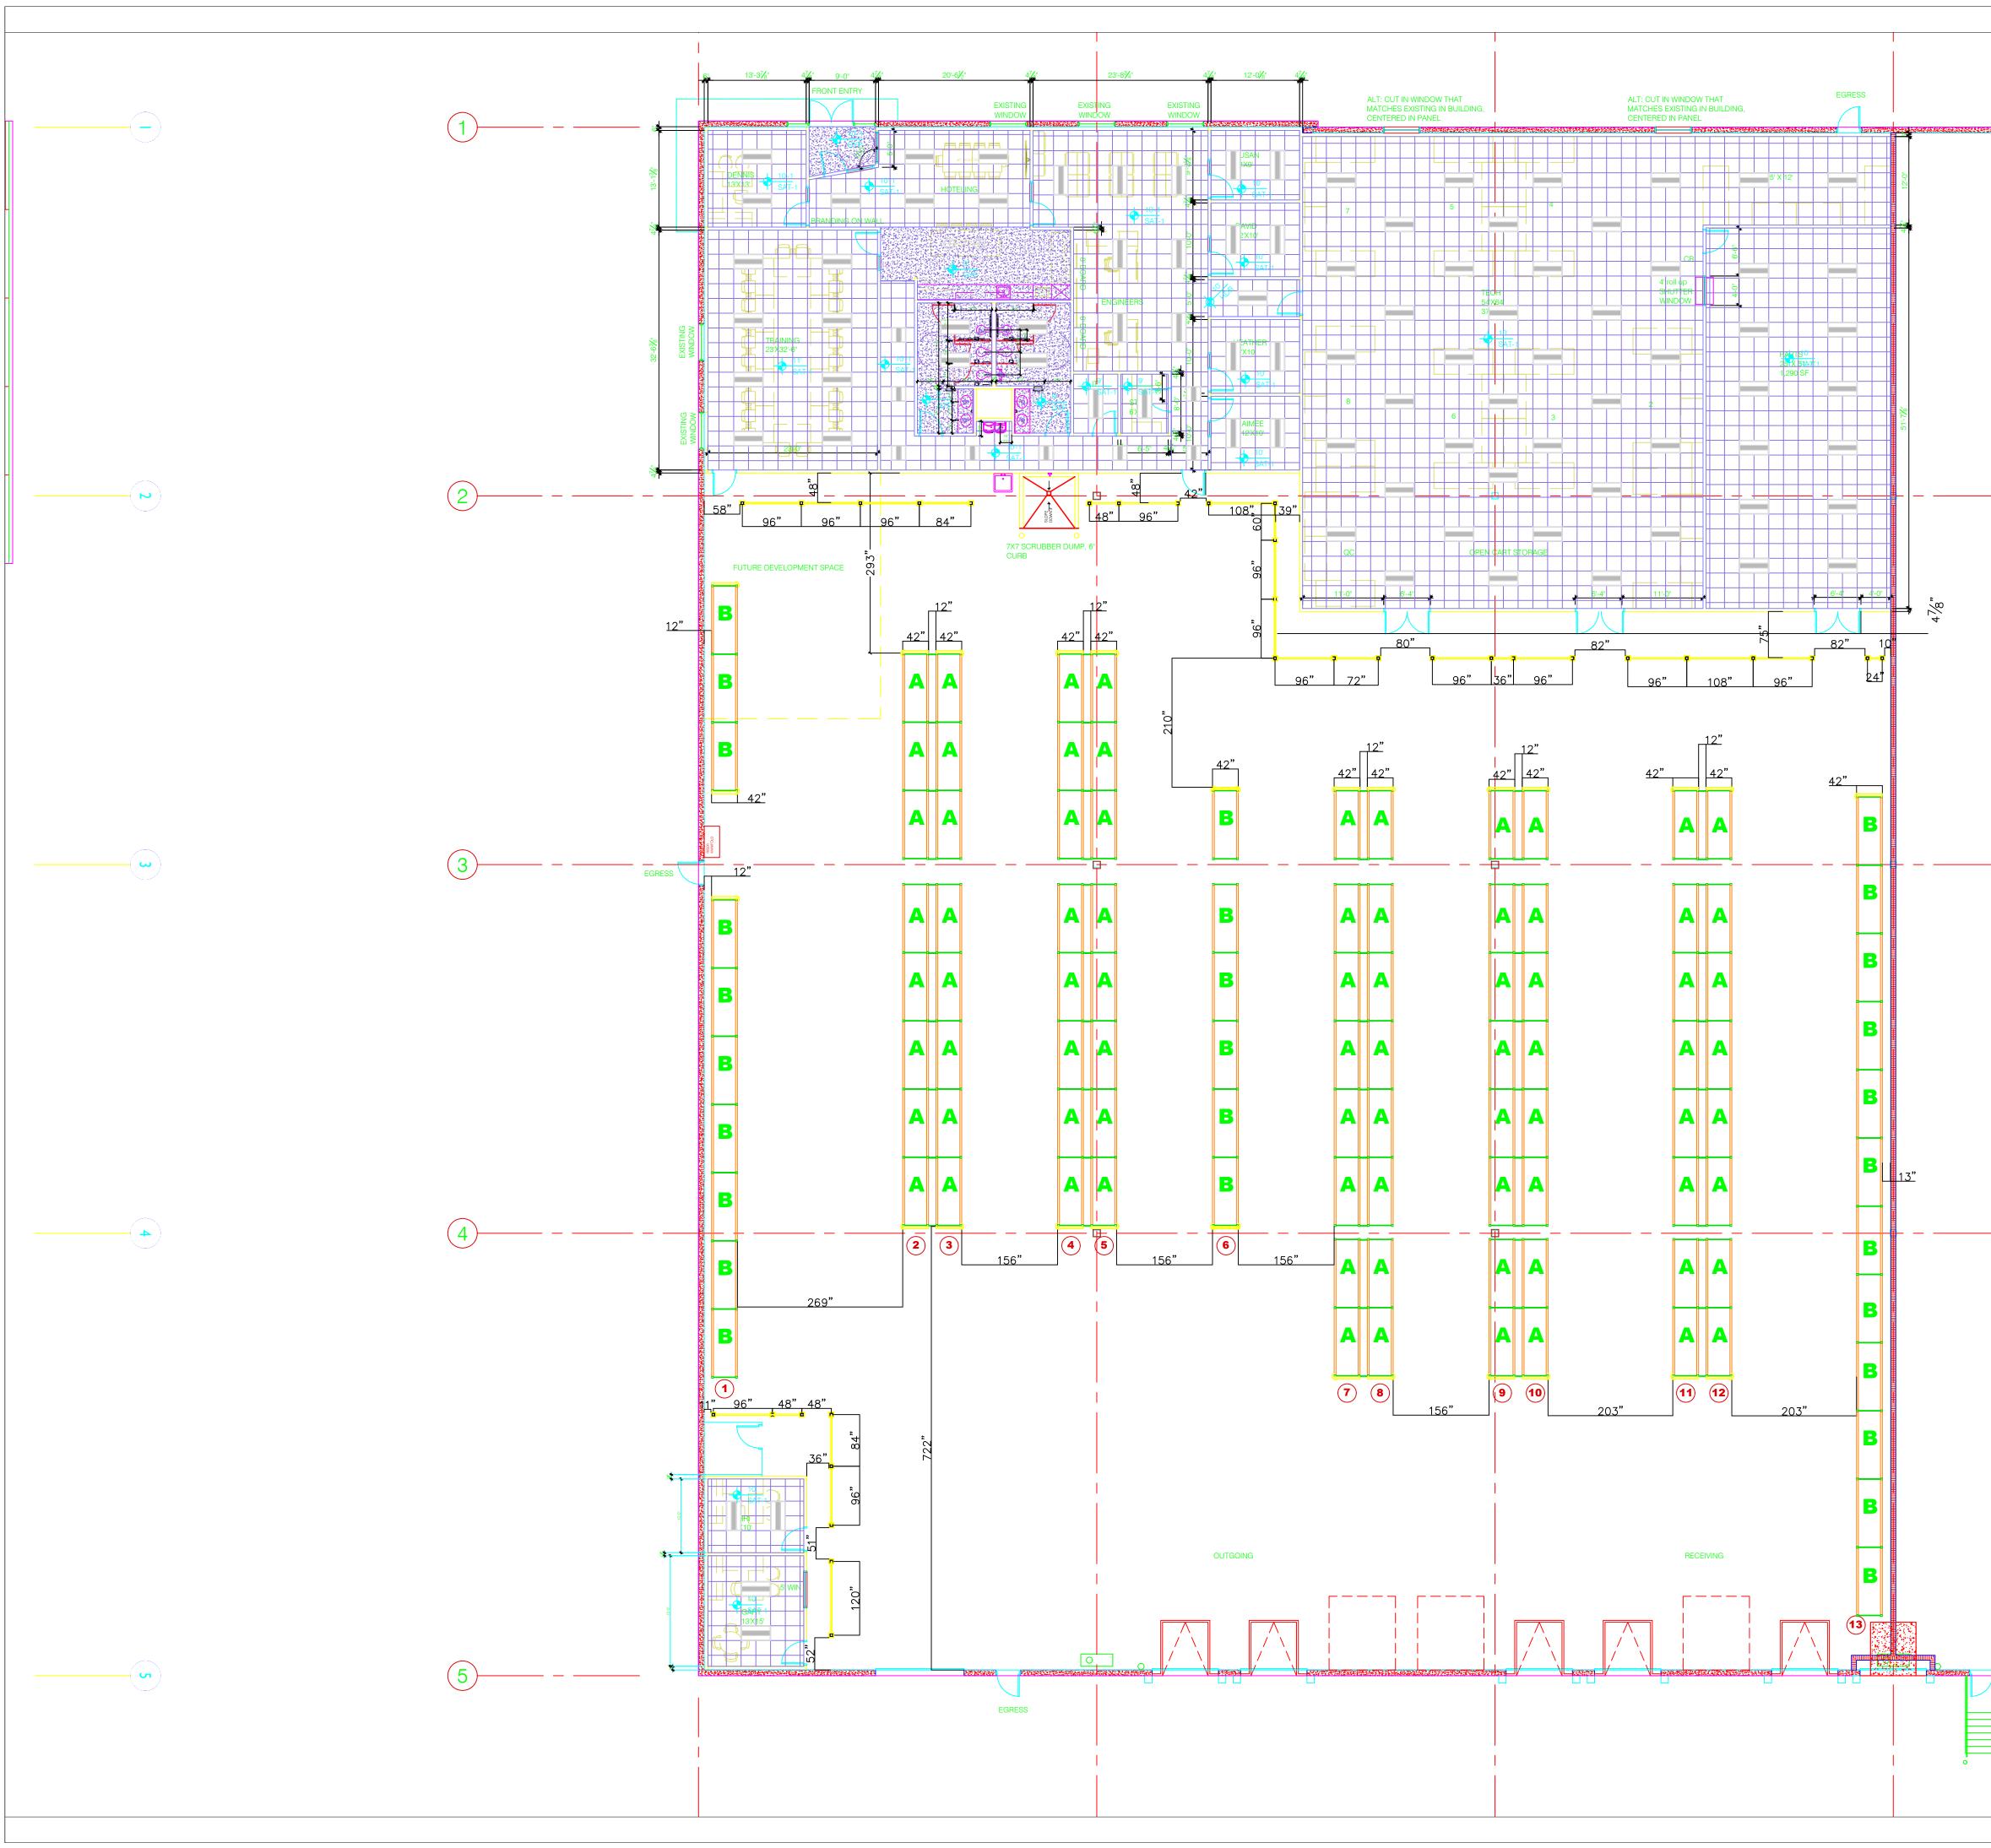

| Pallet 'A' Position Count   Bay Positions / Bay Total   TYP 10 80 800   Positions gained above tunnes: 0   Positions joard above tunnes: 0   Adjusted Total 800   Positions joard above tunnes: 0   Positions lost due to obstructores: 0   Positions lost due to obstructores: 0   Adjusted Total 280   Reallet 'B' Position 0   Adjusted Total 280   Reallet 'above tunnes: 0   Adjusted Total 280   Reallet 'above tunnes: 0   Adjusted Total: 280   GRAND OTAL: 1,080 | <form></form>                                                                                                                                                                                                                                                                                                                                                                                                                                                                                                                                                                                                                                                                                                                                                                                                                                            |
|---------------------------------------------------------------------------------------------------------------------------------------------------------------------------------------------------------------------------------------------------------------------------------------------------------------------------------------------------------------------------------------------------------------------------------------------------------------------------------------------------------------------------------------------------------------------------------|----------------------------------------------------------------------------------------------------------------------------------------------------------------------------------------------------------------------------------------------------------------------------------------------------------------------------------------------------------------------------------------------------------------------------------------------------------------------------------------------------------------------------------------------------------------------------------------------------------------------------------------------------------------------------------------------------------------------------------------------------------------------------------------------------------------------------------------------------------|
|                                                                                                                                                                                                                                                                                                                                                                                                                                                                                                                                                                                 | Internet Expires   12-31-2024 Expires   Internet Solo Widmer Road   Lenexa, KS 66215 EL 913-888-9777   FX 913-888-9777 FX 913-888-9777   FX 913-888-9777 FX 913-888-9778   Internet Solo Widmer Road   Lenexa, KS 66215 FE 913-888-9777   FX 913-888-9777 FX 913-888-9777   FX 913-888-9778 Solo Widmer Road   Internet Solo Widmer Road   Longuin-com Solo Widmer Road   MANDO D. Solo Widmer Road   Internet Solo Widmer Road   Longuin-com Solo Widmer Road   Solo Widmer Road Solo Widmer Road   Longuin-com Solo Widmer Road   MANDO D. Solo Widmer Road   Solo Widmer Road Solo Widmer |