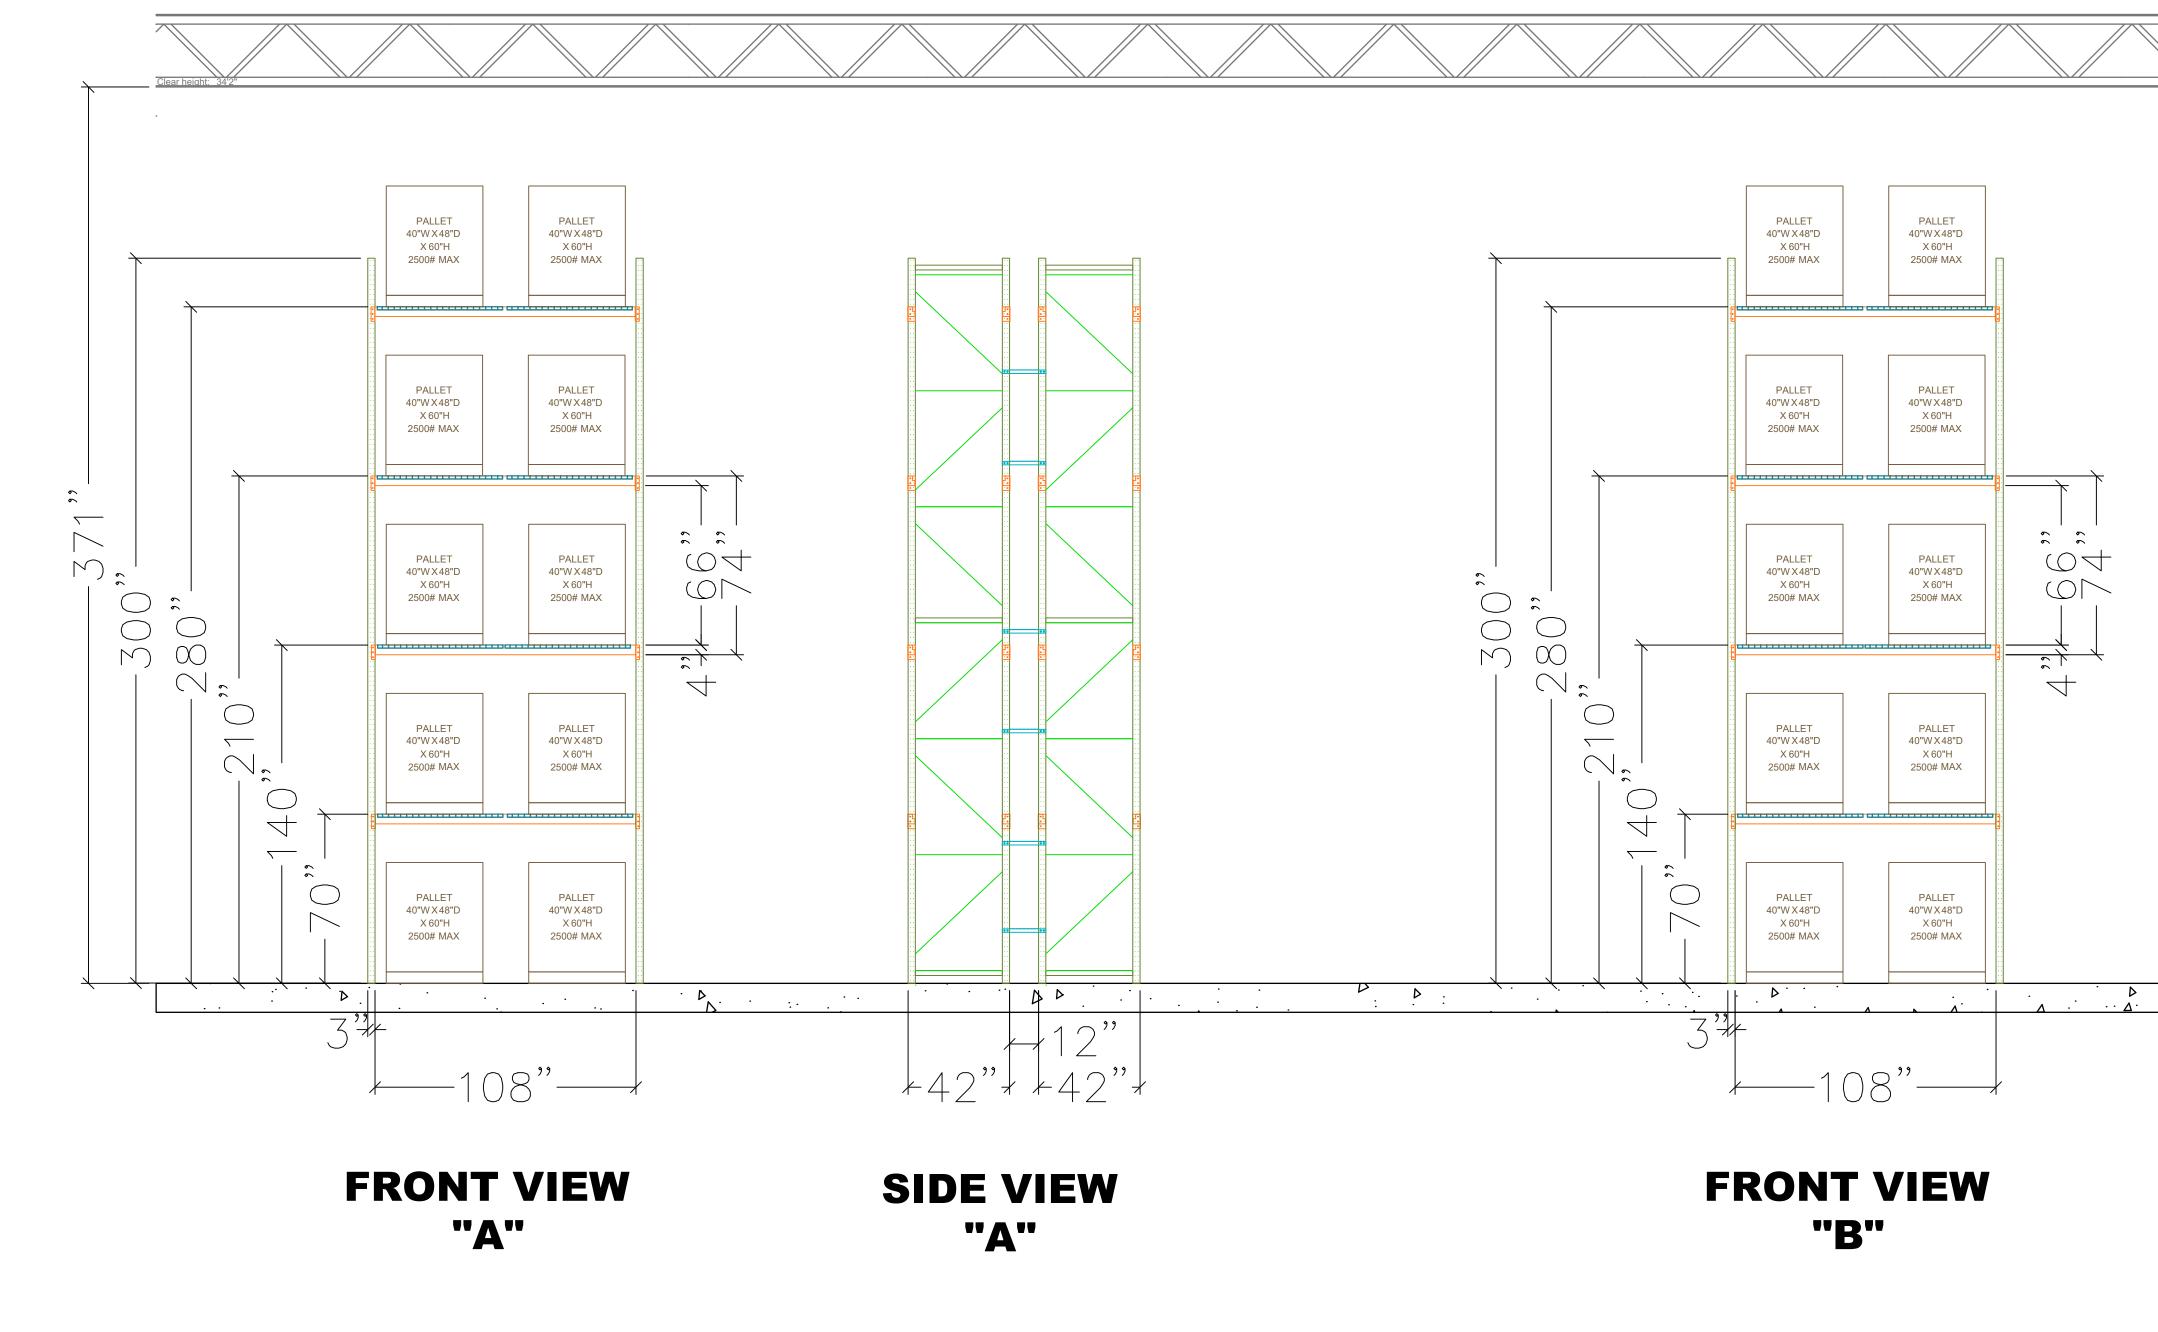

| Pallet 'A' Position Count   Bay Positions / Bay Total   TYP 10 80 800   Positions gained above tunnes: 0   Positions joard above tunnes: 0   Adjusted Total 800   Positions joard above tunnes: 0   Positions lost due to obstructores: 0   Positions lost due to obstructores: 0   Adjusted Total 280   Reallet 'B' Position 0   Adjusted Total 280   Reallet 'above tunnes: 0   Adjusted Total 280   Reallet 'above tunnes: 0   Adjusted Total: 280   GRAND OTAL: 1,080 | <form></form>                                                                                                                                                                                                                                                                                                                                                                                                                                                                                                                                                                                                                                                                                                                                                                                                                                            |
|---------------------------------------------------------------------------------------------------------------------------------------------------------------------------------------------------------------------------------------------------------------------------------------------------------------------------------------------------------------------------------------------------------------------------------------------------------------------------------------------------------------------------------------------------------------------------------|----------------------------------------------------------------------------------------------------------------------------------------------------------------------------------------------------------------------------------------------------------------------------------------------------------------------------------------------------------------------------------------------------------------------------------------------------------------------------------------------------------------------------------------------------------------------------------------------------------------------------------------------------------------------------------------------------------------------------------------------------------------------------------------------------------------------------------------------------------|
|                                                                                                                                                                                                                                                                                                                                                                                                                                                                                                                                                                                 | Internet Expires   12-31-2024 Expires   Internet Solo Widmer Road   Lenexa, KS 66215 EL 913-888-9777   FX 913-888-9777 FX 913-888-9777   FX 913-888-9777 FX 913-888-9778   Internet Solo Widmer Road   Lenexa, KS 66215 FE 913-888-9777   FX 913-888-9777 FX 913-888-9777   FX 913-888-9778 Solo Widmer Road   Internet Solo Widmer Road   Longuin-com Solo Widmer Road   MANDO D. Solo Widmer Road   Internet Solo Widmer Road   Longuin-com Solo Widmer Road   Solo Widmer Road Solo Widmer Road   Longuin-com Solo Widmer Road   MANDO D. Solo Widmer Road   Solo Widmer Road Solo Widmer |