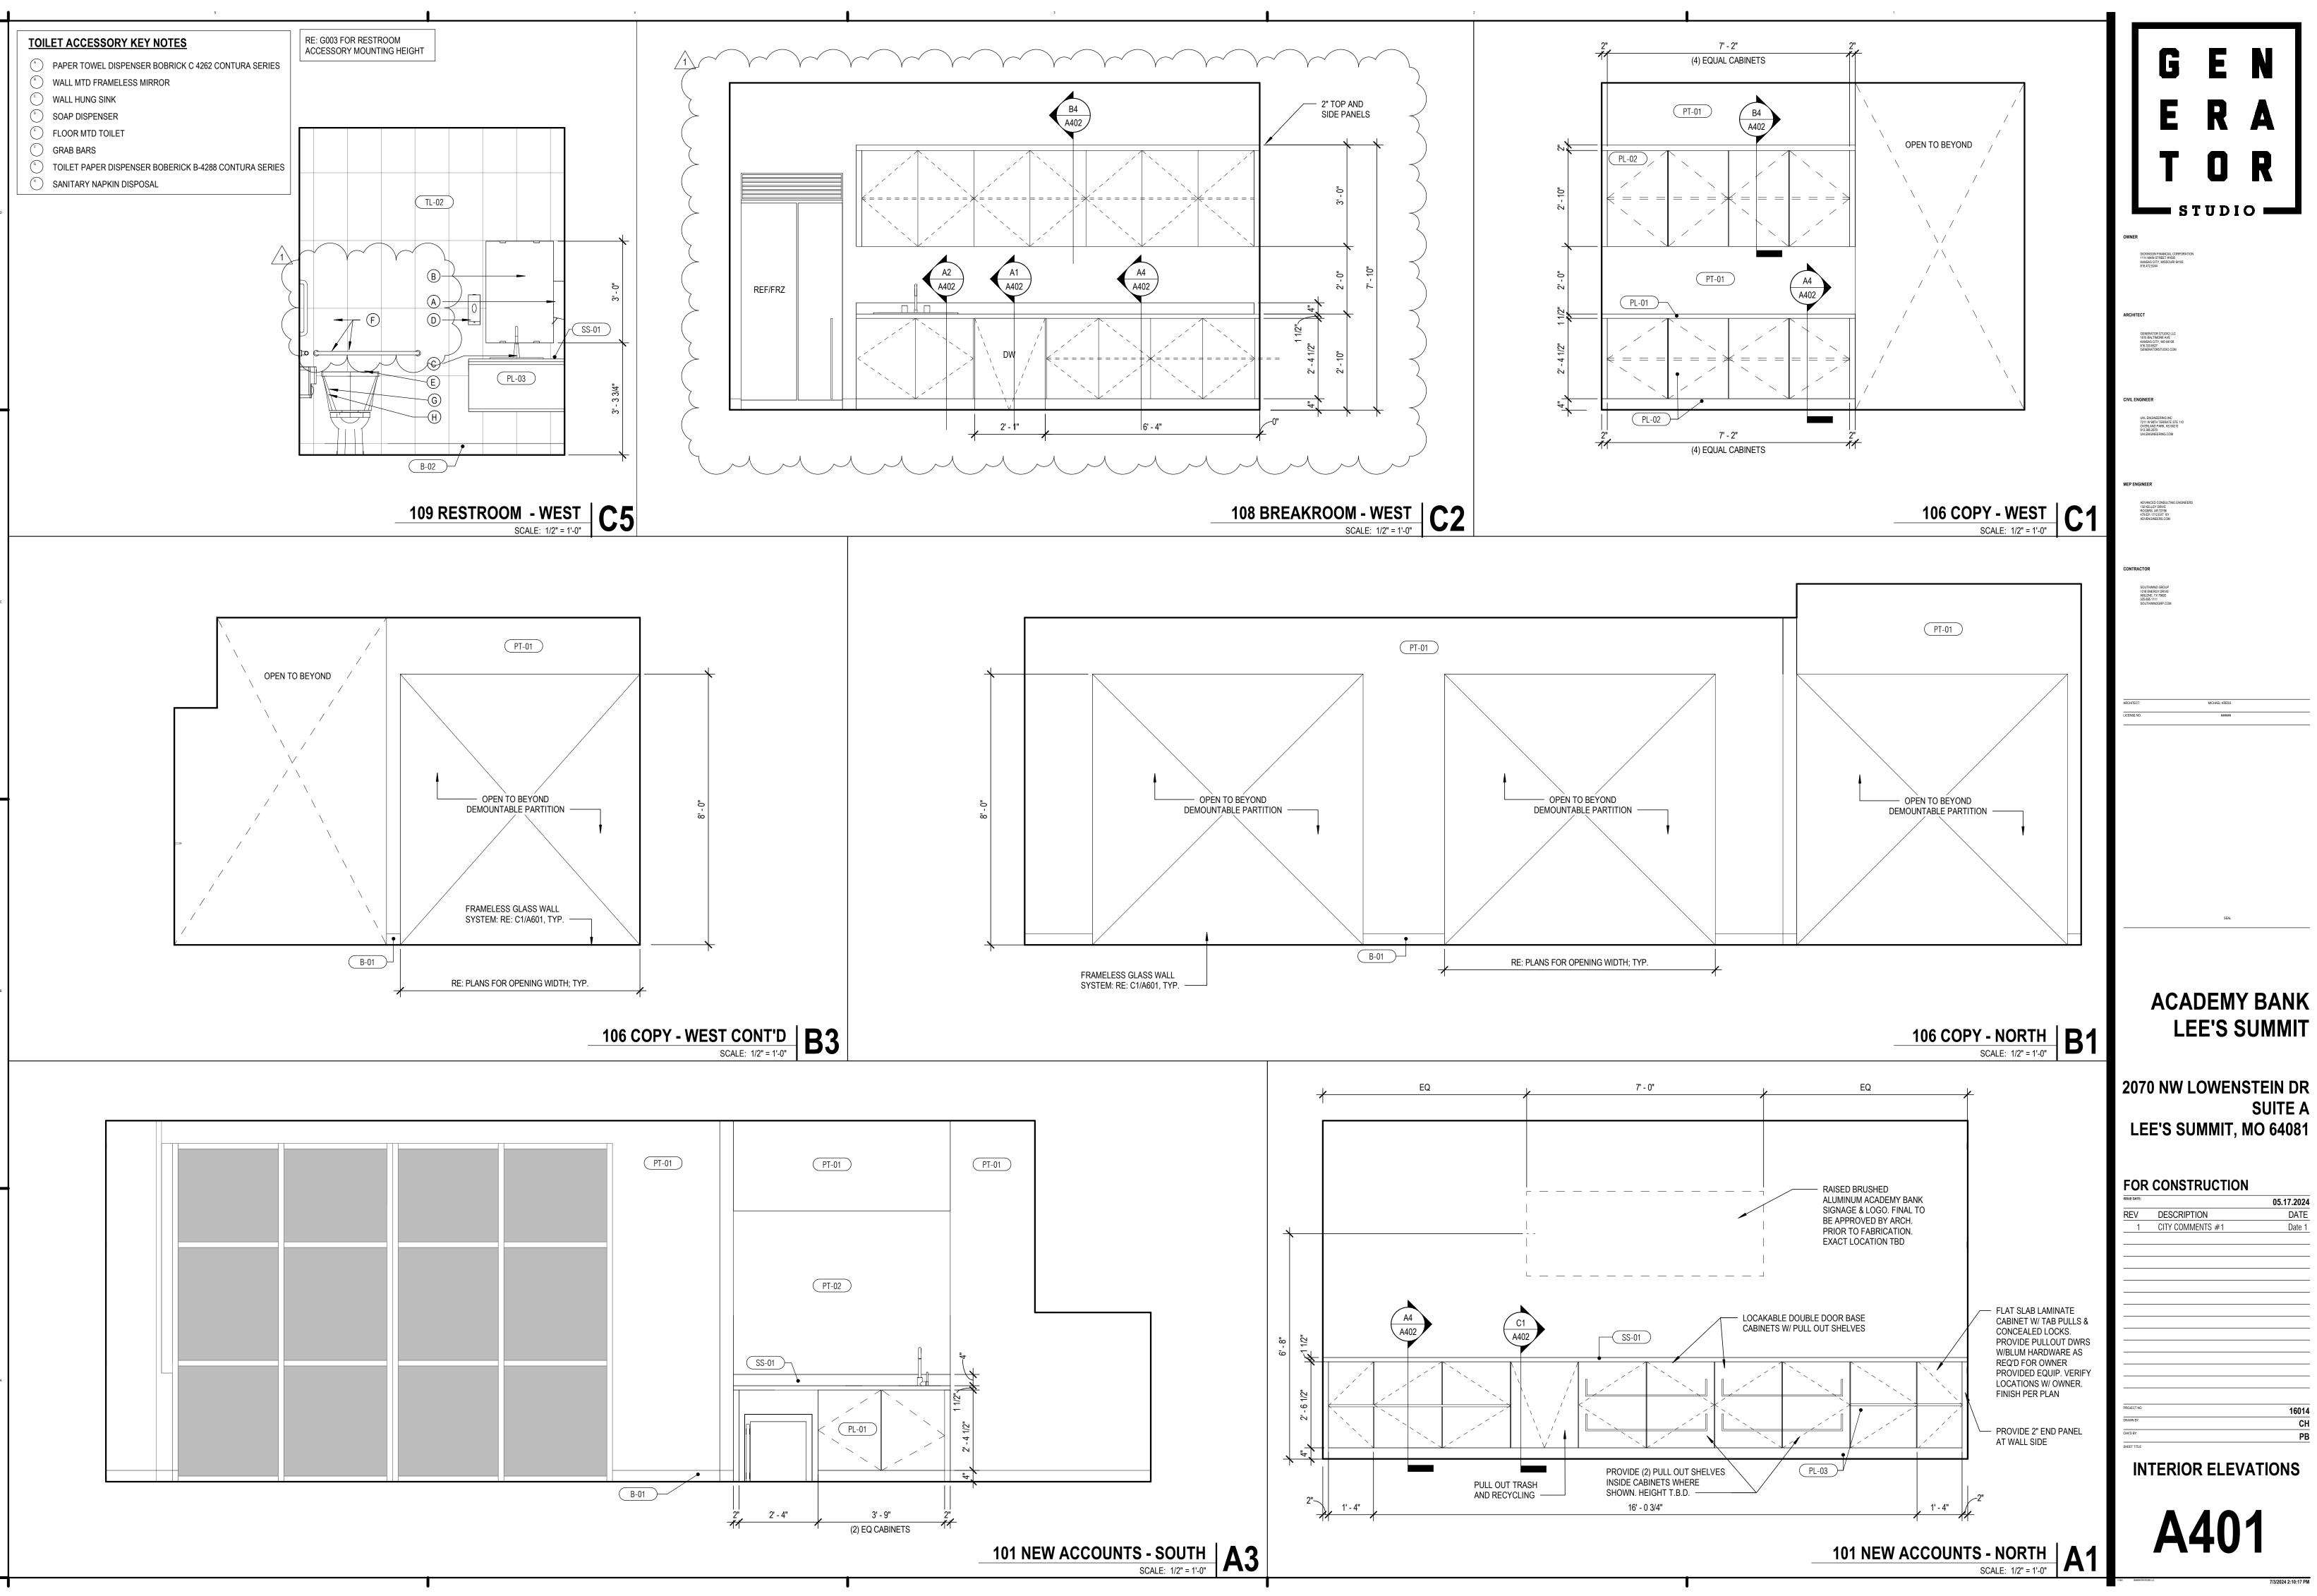

### TOILET ACCESSORY KEYED NOTES

- ) PAPER TOWEL DISPENSER BOBRICK C 4262 CONTURA SERIES
- ) WALL MTD FRAMELESS MIRROR
- ) WALL HUNG SINK
- SOAP DISPENSER
- FLOOR MTD TOILET
- ) GRAB BARS
- (°) TOILET PAPER DISPENSER BOBERICK B-4288 CONTURA SERIES (\*) SANITARY NAPKIN DISPENSER BOBRICK B-270 SERIES