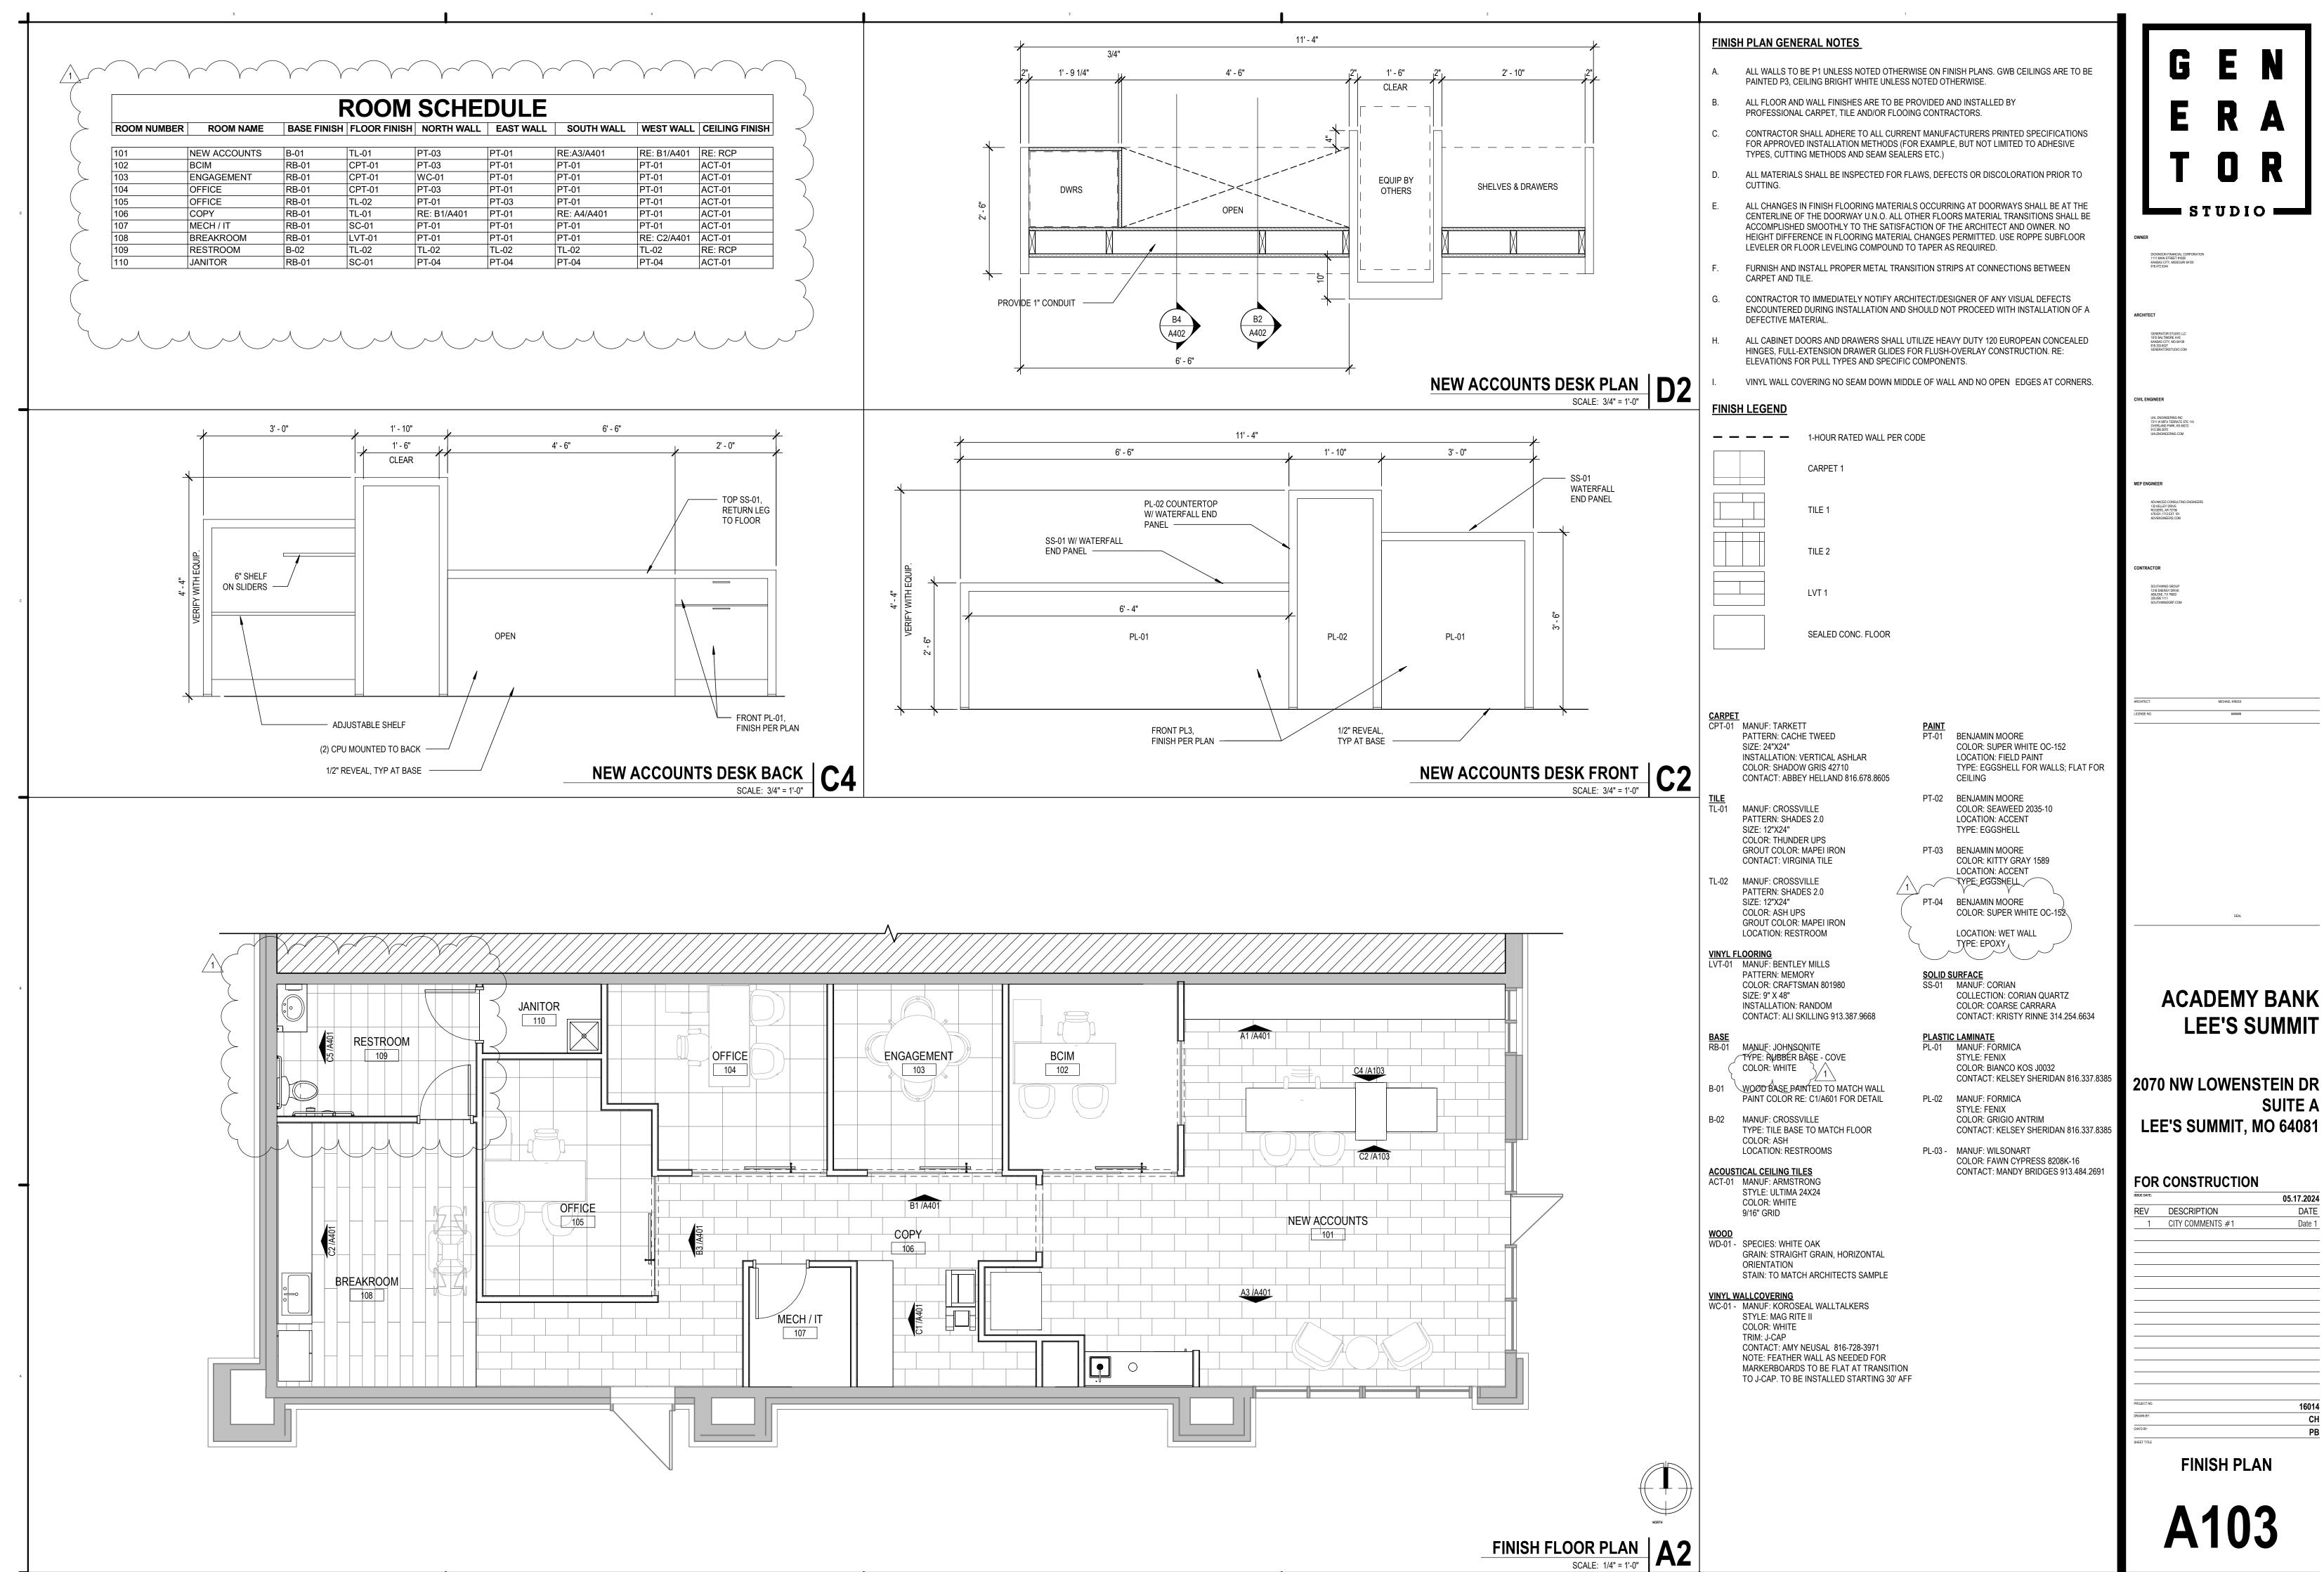

 T.I. FLOOR PLAN
 A2

 SCALE: 1/4" = 1'-0"
 A2

## FLOOR PLAN GENERAL NOTES

- A. THE CONTRACTOR SHALL TAKE PRECAUTION DURING CONSTRUCTION SO AS NOT TO DAMAGE EXISTING ITEMS TO REMAIN. ANY DAMANGE DONE TO EXISTING ITEMS DURING CONSTRUCTION SHALL BE RESTORED TO THEIR ORIGINAL PRE-CONSTRUCTION CONDITION AND/OR REPAIRED BY THE CONTRACTOR TO THE SATISFACTION OF THE OWNER'S REPRESENTATIVE WITHOUT ADDITIONAL COST TO THE OWNER.
- B. UNLESS OTHERWISE NOTED, CONTRACTOR SHALL PATCH AND REPAIR OR RESTORE AND REFINISH (AS APPLIES) ALL ADJACENT SURFACES AFFECTED BY NEW CONSTRUCTION.
- C. ALL DIMENSIONS FROM FINISH FACE OF MATERIAL TO FINISH FACE OF MATERIAL UNLESS NOTED OTHERWISE.
- D. CONTRACTOR TO FIELD VERIFY EXISTING CONDITIONS AND NOTIFY ARCHITECT IF DISCREPANCIES EXISTING THAT WILL EFFECT LAYOUT & DESIGN INTENT.
- E. CONTRACTOR TO VERIFY / COORDINATE REQUIRED CLEARANCES FOR MECHANICAL, ELECTRICAL AND PLUMBING EQUIPMENT.
- F. PROVIDE CONCEALED BLOCKING FOR ALL WALL MOUNTED ACCESSORIES & EQUIPMENT.
- G. ALL SWITCHES, OUTLETS, DATA & PHONE JACKS TO BE GRAY UNLESS NOTED OTHERWISE. ALL COVER PLATES TO BE BRUSHED SATIN NICKEL UNLESS NOTED OTHERWISE.
- H. REFER TO A601 FOR DOOR SCHEDULE AND DETAILS.
- I. ALL WALL TYPES TO BE A1 U.N.O.

### FLOOR PLAN KEYED NOTES

- PROVIDE ELECTRICAL OUTLET AND DATA CONNECTION TO SERVE TABLE, DESK AND/OR EQUIPMENT ABOVE. INSTALL IN FLOOR WHERE REQUIRED AND COORDINATE LOCATION TO CONCEAL ACCESS TO
- GREATEST AMOUNT FEASIBLE. FINAL LOCATION TO BE COORDINATED WITH FINISH PLAN. PROVIDE HARDWIRE PHONE JACK IN FLOOR. PHONE JACK TO SHARE ACCESS WITH ELECTRICAL OUTLET AND DATA CONNECTION.
- PROVIDE DISPOSAL AT SINK.
- DEMOUNTABLE WALL PARTITION. OWNER FURNISHED, CONTRACTOR INSTALLED 8' TALL
- INSTALL PLUG MOLD FOR POWER AND DATA ON PLAN SOUTH WALL FOR LENGTH OF COUNTER.
- INSTALL RECEPTACLE & DATA CONNECTION FOR WALL MOUNTED TV. COORDINATE LOCATION TO CENTER & FULLY CONCEAL OUTLET BEHIND TV MONITOR. FINAL LOCATION TBD. PROVIDE FOR IN WALL RECESS BOX. COORDINATE WITH OWNER AS REQUIRED.
- EQUIPMENT PROVIDED BY OTHERS. GC TO COORDINATE POWER & DATA REQUIRED FOR INSTALLATION.

### TOILET ACCESSORY KEYED NOTES

- ) PAPER TOWEL DISPENSER BOBRICK C 4262 CONTURA SERIES
- ) WALL MTD FRAMELESS MIRROR
- ) WALL HUNG SINK
- SOAP DISPENSER
- FLOOR MTD TOILET
- ) GRAB BARS
- (°) TOILET PAPER DISPENSER BOBERICK B-4288 CONTURA SERIES (\*) SANITARY NAPKIN DISPENSER BOBRICK B-270 SERIES