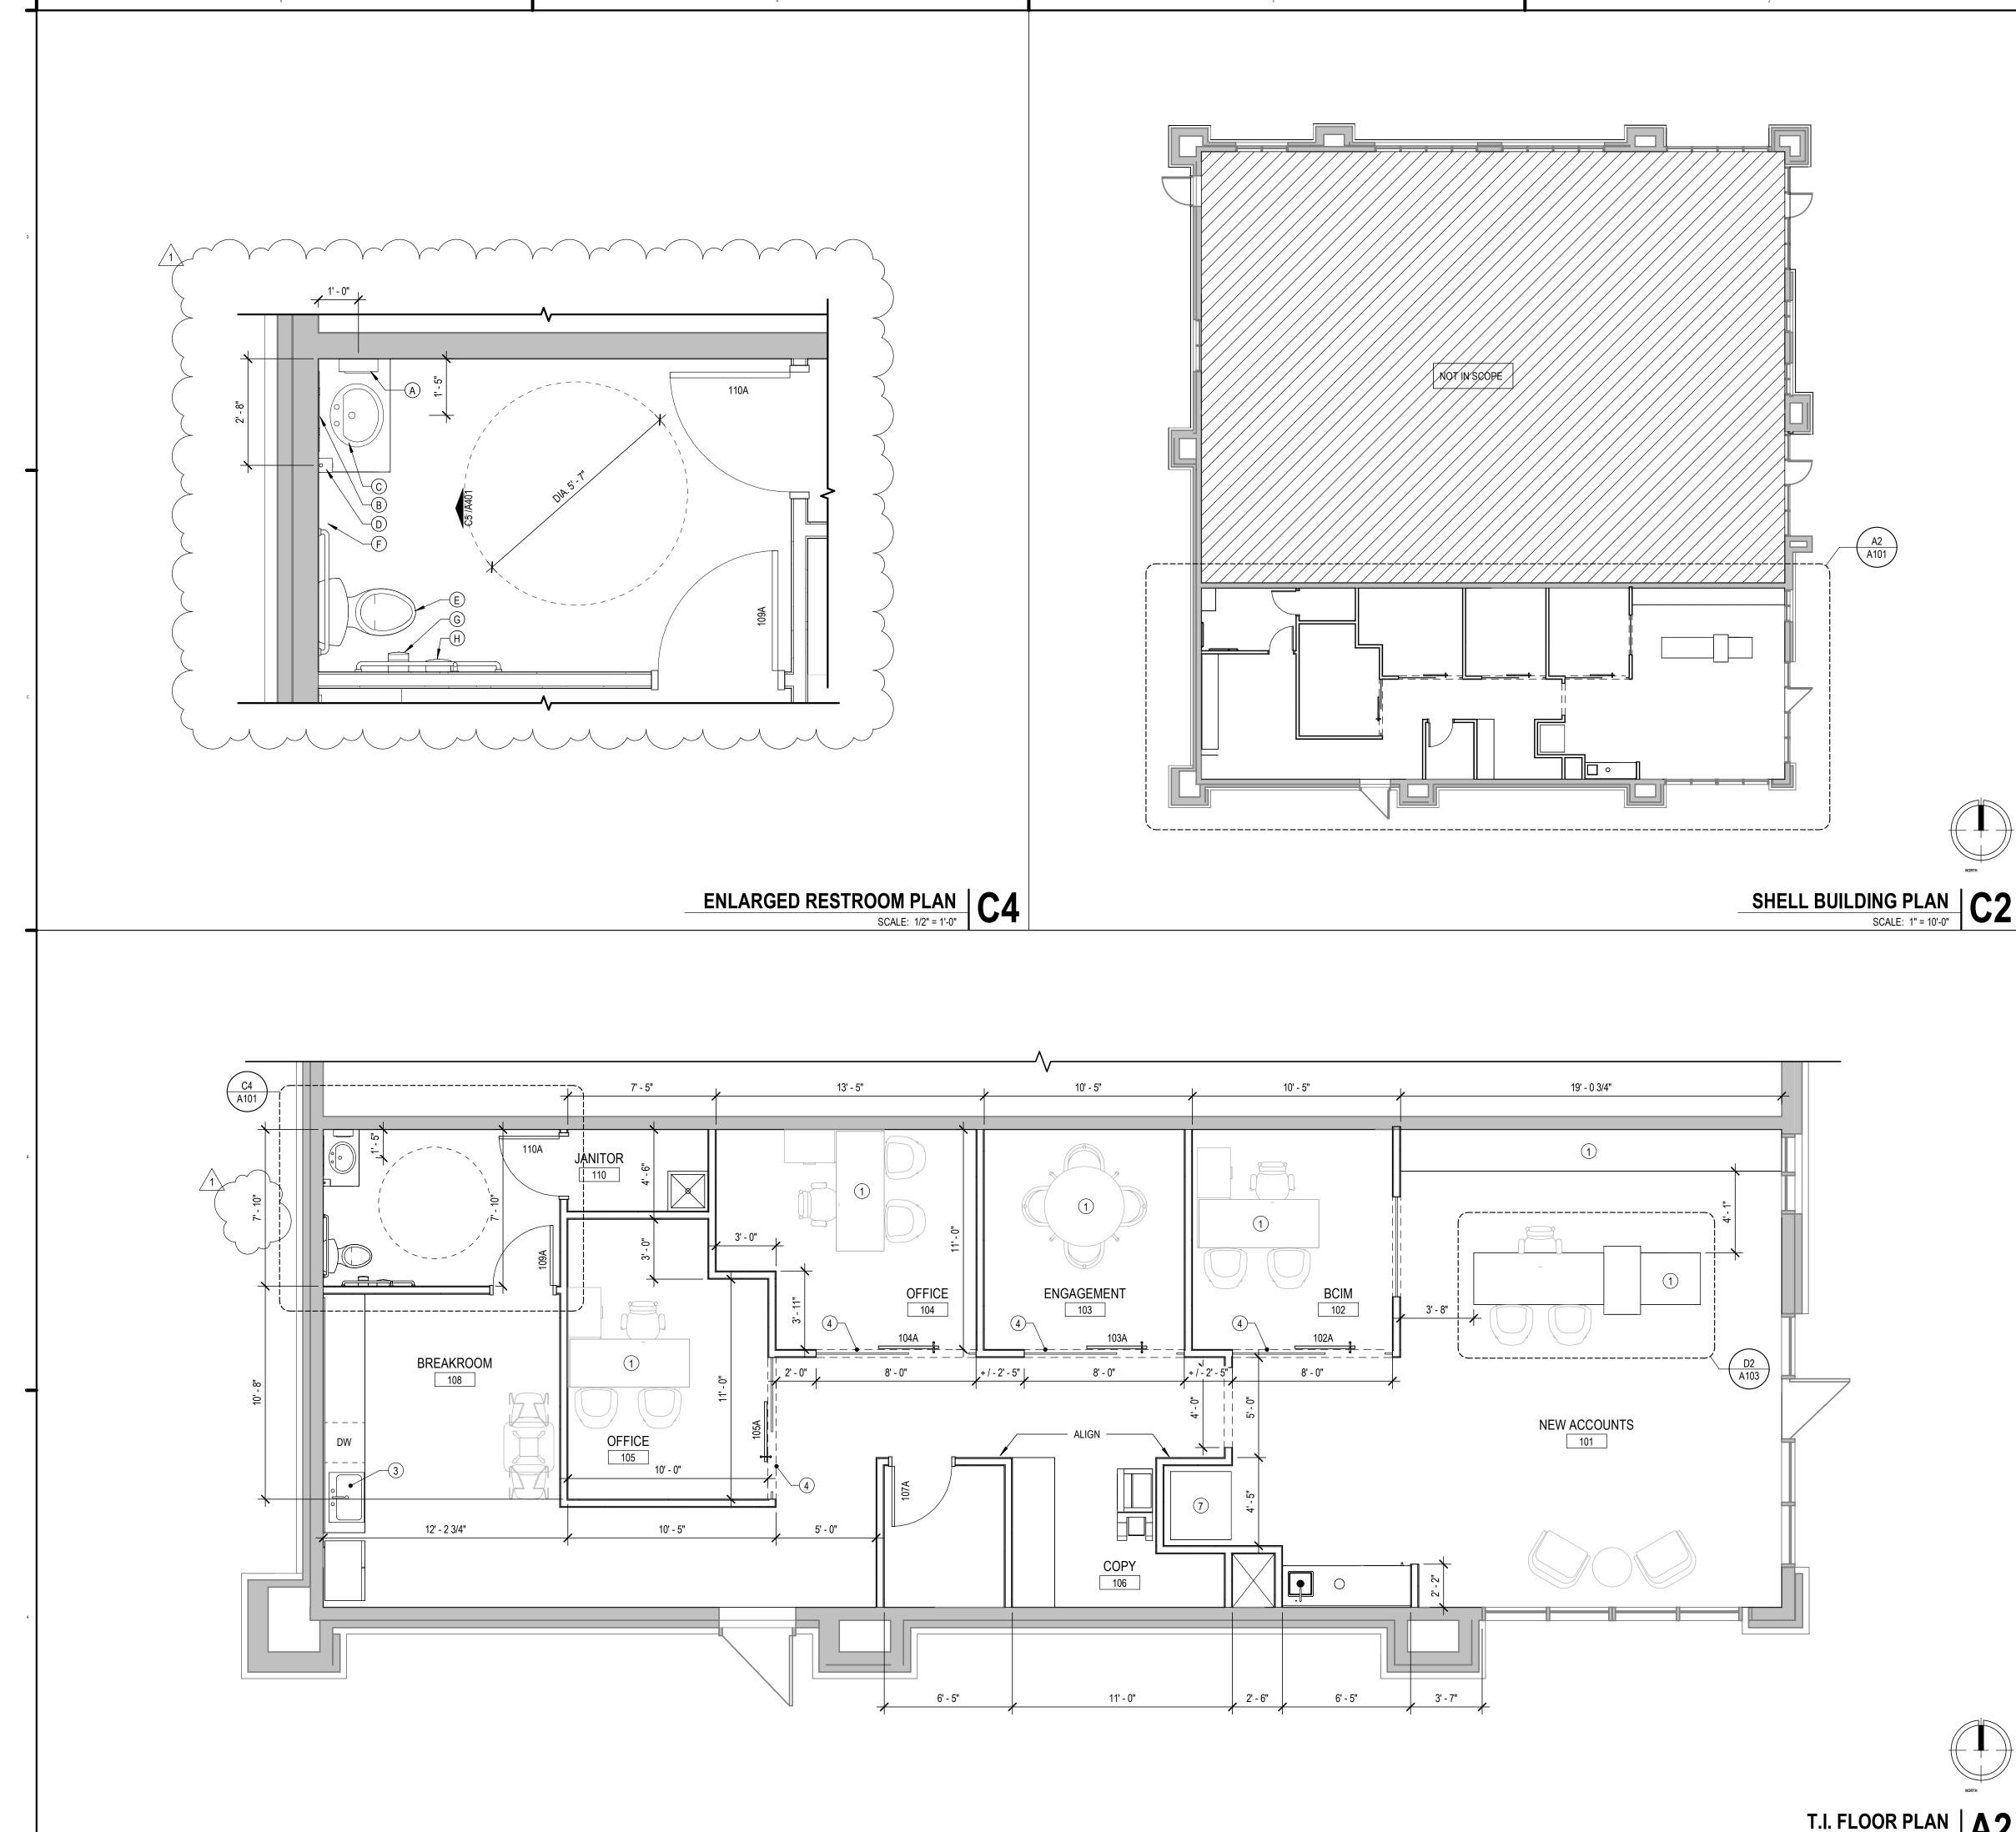

 T.I. FLOOR PLAN
 A2

 SCALE: 1/4" = 1'-0"
 A2

## FLOOR PLAN GENERAL NOTES

- A. THE CONTRACTOR SHALL TAKE PRECAUTION DURING CONSTRUCTION SO AS NOT TO DAMAGE EXISTING ITEMS TO REMAIN. ANY DAMANGE DONE TO EXISTING ITEMS DURING CONSTRUCTION SHALL BE RESTORED TO THEIR ORIGINAL PRE-CONSTRUCTION CONDITION AND/OR REPAIRED BY THE CONTRACTOR TO THE SATISFACTION OF THE OWNER'S REPRESENTATIVE WITHOUT ADDITIONAL COST TO THE OWNER.
- B. UNLESS OTHERWISE NOTED, CONTRACTOR SHALL PATCH AND REPAIR OR RESTORE AND REFINISH (AS APPLIES) ALL ADJACENT SURFACES AFFECTED BY NEW CONSTRUCTION.
- C. ALL DIMENSIONS FROM FINISH FACE OF MATERIAL TO FINISH FACE OF MATERIAL UNLESS NOTED OTHERWISE.
- D. CONTRACTOR TO FIELD VERIFY EXISTING CONDITIONS AND NOTIFY ARCHITECT IF DISCREPANCIES EXISTING THAT WILL EFFECT LAYOUT & DESIGN INTENT.
- E. CONTRACTOR TO VERIFY / COORDINATE REQUIRED CLEARANCES FOR MECHANICAL, ELECTRICAL AND PLUMBING EQUIPMENT.
- F. PROVIDE CONCEALED BLOCKING FOR ALL WALL MOUNTED ACCESSORIES & EQUIPMENT.
- G. ALL SWITCHES, OUTLETS, DATA & PHONE JACKS TO BE GRAY UNLESS NOTED OTHERWISE. ALL COVER PLATES TO BE BRUSHED SATIN NICKEL UNLESS NOTED OTHERWISE.
- H. REFER TO A601 FOR DOOR SCHEDULE AND DETAILS.
- I. ALL WALL TYPES TO BE A1 U.N.O.

### FLOOR PLAN KEYED NOTES

- PROVIDE ELECTRICAL OUTLET AND DATA CONNECTION TO SERVE TABLE, DESK AND/OR EQUIPMENT ABOVE. INSTALL IN FLOOR WHERE REQUIRED AND COORDINATE LOCATION TO CONCEAL ACCESS TO
- GREATEST AMOUNT FEASIBLE. FINAL LOCATION TO BE COORDINATED WITH FINISH PLAN. PROVIDE HARDWIRE PHONE JACK IN FLOOR. PHONE JACK TO SHARE ACCESS WITH ELECTRICAL OUTLET AND DATA CONNECTION.
- PROVIDE DISPOSAL AT SINK.
- DEMOUNTABLE WALL PARTITION. OWNER FURNISHED, CONTRACTOR INSTALLED 8' TALL
- INSTALL PLUG MOLD FOR POWER AND DATA ON PLAN SOUTH WALL FOR LENGTH OF COUNTER.
- INSTALL RECEPTACLE & DATA CONNECTION FOR WALL MOUNTED TV. COORDINATE LOCATION TO CENTER & FULLY CONCEAL OUTLET BEHIND TV MONITOR. FINAL LOCATION TBD. PROVIDE FOR IN WALL RECESS BOX. COORDINATE WITH OWNER AS REQUIRED.
- EQUIPMENT PROVIDED BY OTHERS. GC TO COORDINATE POWER & DATA REQUIRED FOR INSTALLATION.

### TOILET ACCESSORY KEYED NOTES

- ) PAPER TOWEL DISPENSER BOBRICK C 4262 CONTURA SERIES
- ) WALL MTD FRAMELESS MIRROR
- ) WALL HUNG SINK
- SOAP DISPENSER
- FLOOR MTD TOILET
- ) GRAB BARS
- (°) TOILET PAPER DISPENSER BOBERICK B-4288 CONTURA SERIES (\*) SANITARY NAPKIN DISPENSER BOBRICK B-270 SERIES