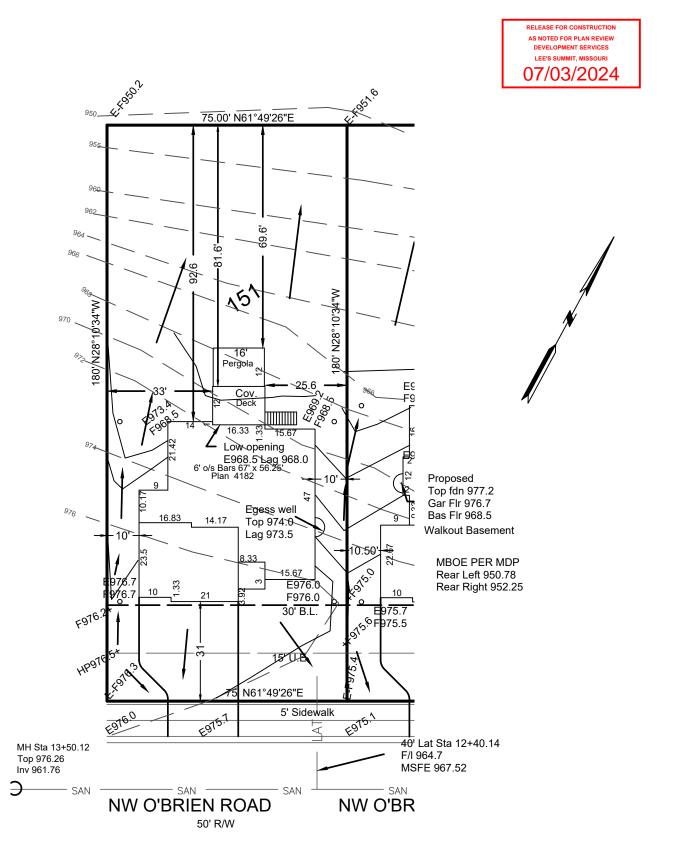

## CONSTRUCTION STAKE PLOT PLAN

Ordered by: TRUMARK HOMES

Description: LOT 151, WOODSIDE RIDGE 2ND PLAT, in Lee's Summit, MO

Address: 2086 NW O'Brien Road

staked 03-04-2024

This plot plan is not an "as-built" survey as the house was staked prior to being built and cannot be used in place of a "Surveyors Real Property Report". This plot plan was prepared for use before and during foundation construction only and should not be used to establish property lines for fences or other structures. House staked as shown on this plot plan. House dimensions may have been assumed and contractor must check house dimensions shown and compare to the final house plans. Contractor to verify all elevations at job site. Builder must make final decision as to cuts and foundation heights at the job site, any floor elevations shown are shown as a quide only. Sanitary sewer and lateral elevations cannot be verified at time of staking, and it may be necessary to verify sanitary sewer elevation and location (BY DIGGING UP THE SEWER LATERAL) prior to excavation for foundation. Underground utilities and un-platted easements may not be shown. This does not constitute a boundary survey and builder must check to make sure description shown is correct with the deed for the property. It is recommended that no work be done until building permits are obtained and plot plan has been verified by local building codes authorities to comply with all setback and other restrictions.

SCALE: 1" = 30' DATE: 02-20-2024 JOB NO: 18985