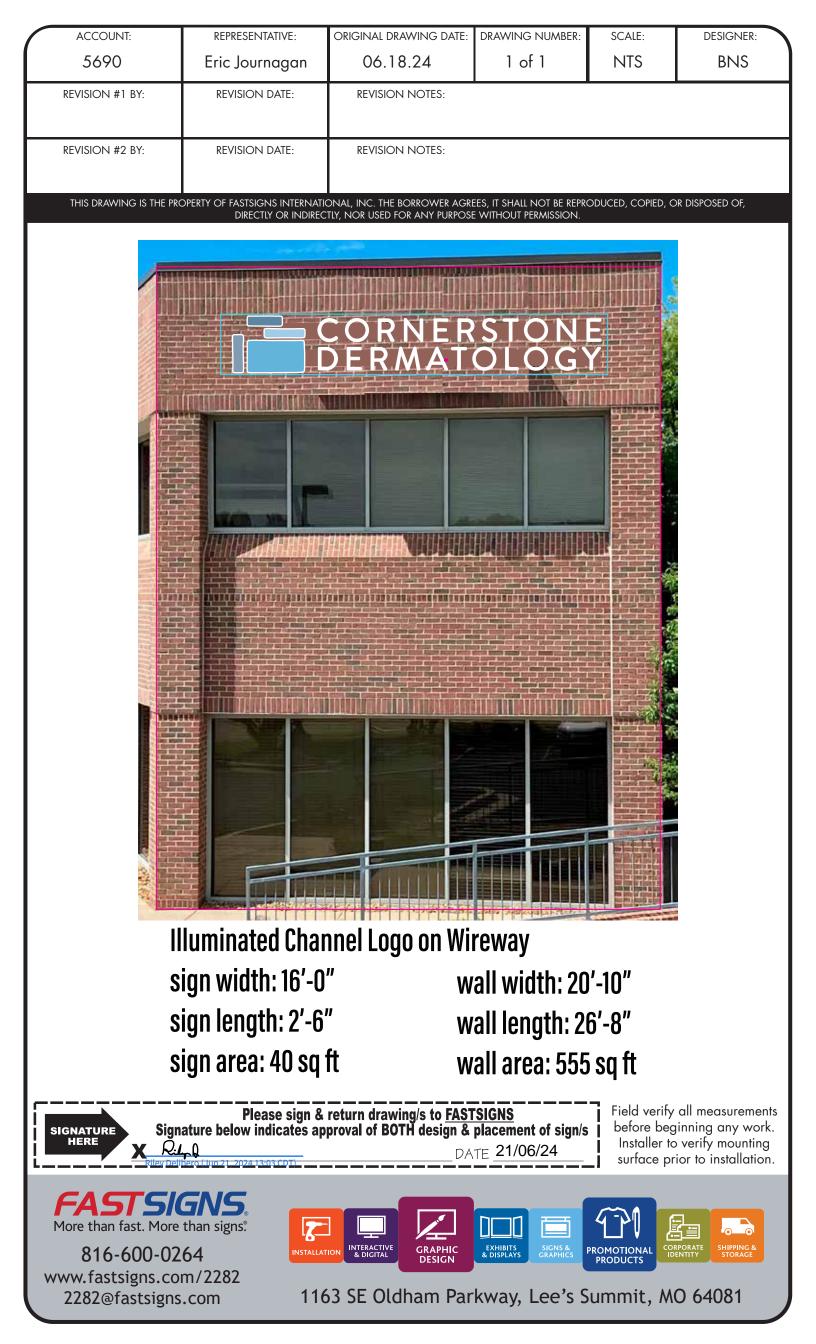

## SIGN PERMIT AUTHORIZATION

| Comes now Riley Delibero (landlord or property owner)                            | , who being     |
|----------------------------------------------------------------------------------|-----------------|
| duly sworn upon his/her oath, does state that he/she is the landlord or property |                 |
| given permission to the applicant to place signage at:                           | & Surgery Group |
| 225 NW Blue Parkway, Suite 202, Lee's Summit, MO 64063                           |                 |
| (location address)                                                               |                 |
|                                                                                  |                 |
| Dated this 21 day of June , 20 24                                                |                 |
|                                                                                  |                 |