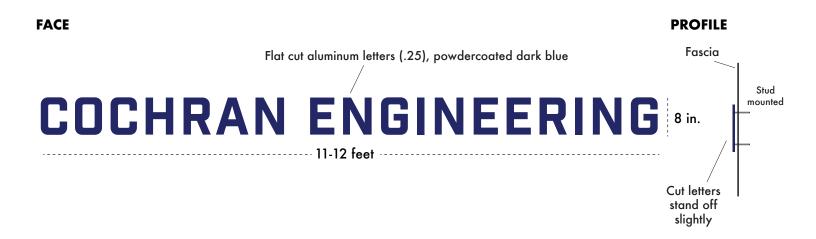

### CONCEPT

SIGN DESIGN: Individual cut .25 in. aluminum letters. Each is powdercoated and then stud mounted to building fascia.