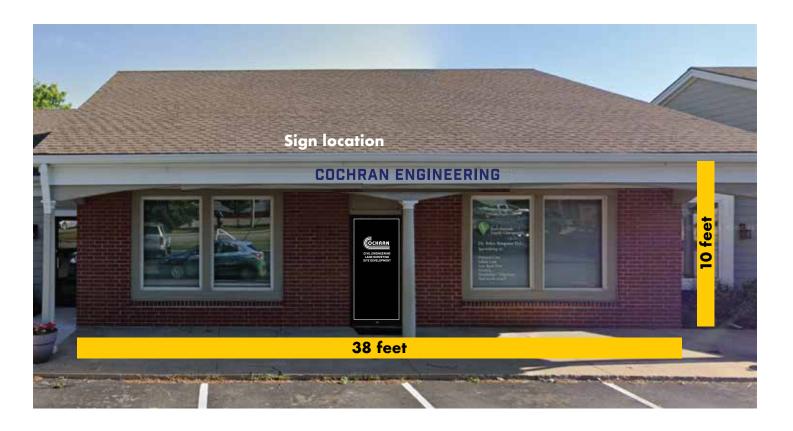

# PERMIT

**BUILDING DIMENSIONS/SIGN LOCATION: 618 SW H Third Street, LSMO 64063** 

South facade: 380 sq. feet Sign dimension: 12 sq. feet

All illustrations, concepts and descriptions are the property of Fossil Forge  $\ensuremath{\mathbb{C}}$