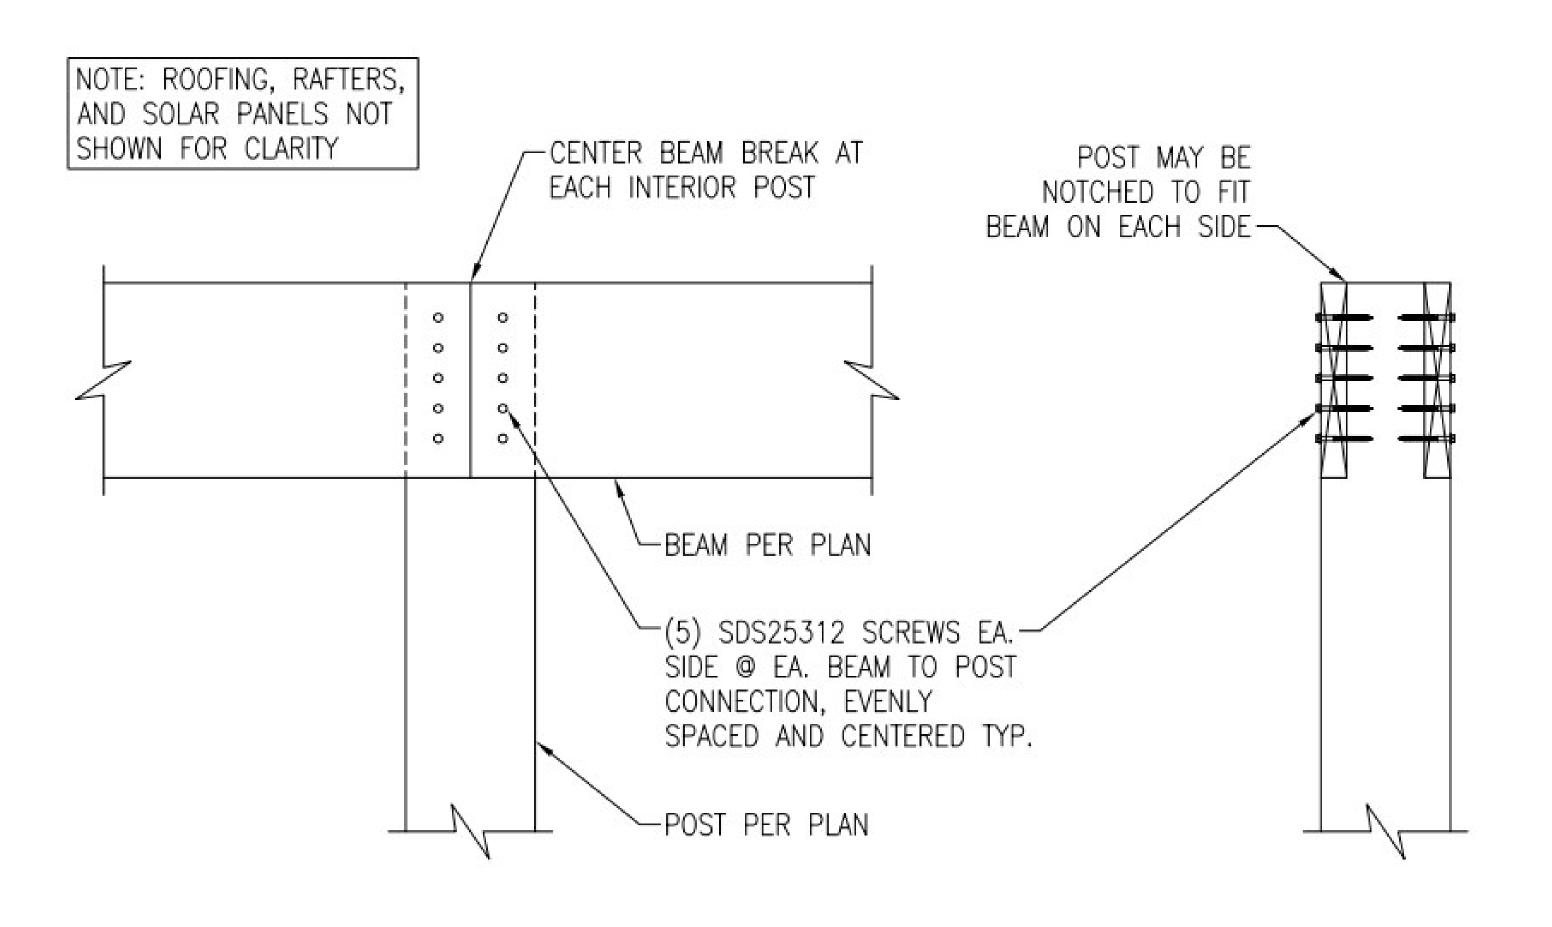

#### LAMINATED 30-YEAR SHINGLES (EXISTING)

WOOD RAFTER W 2" x 10" @ 16" CEDAR WOOD TYPE GRADE 2

WOOD MAIN BEAM BEAM-(2) - 2" x 10" CEDAR WOOD TYPE GRADE 2

Angle Bracing 6" x 6"

WOOD MAIN BEAM BEAM-(1) - 6" x 6" CEDAR WOOD TYPE GRADE 2