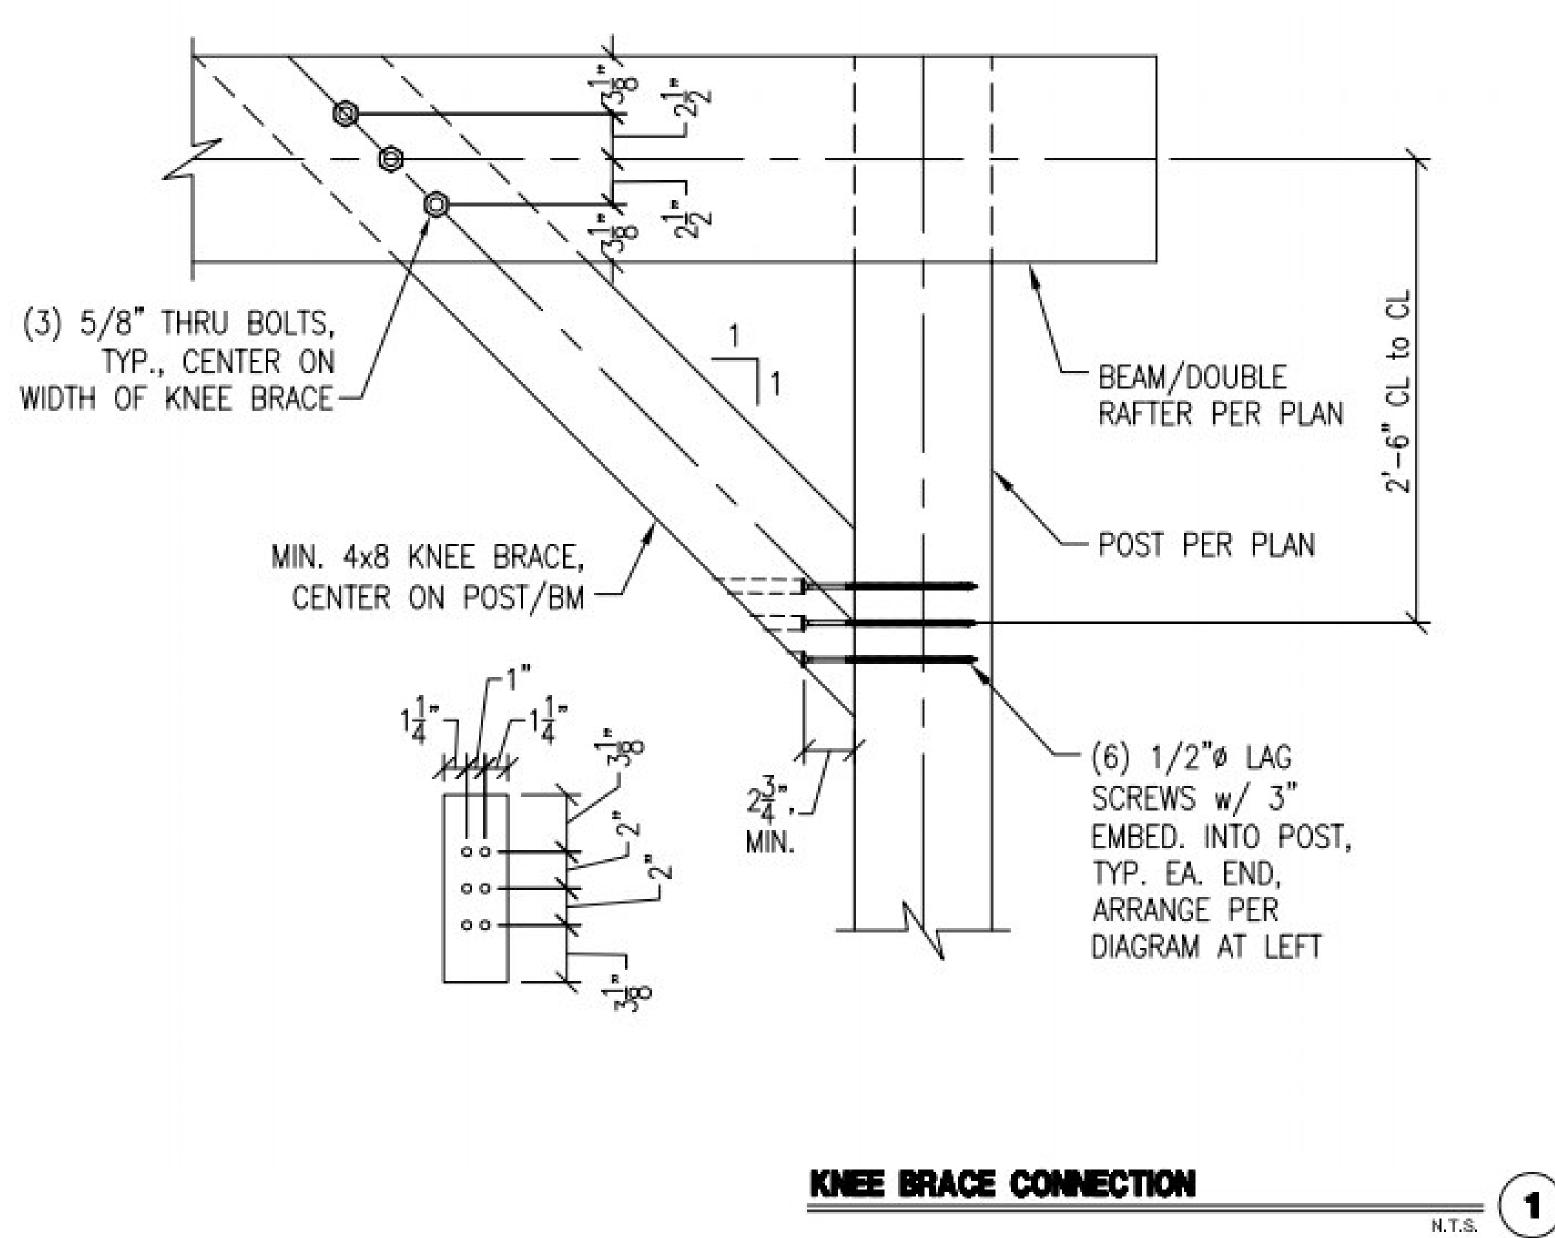

### **ANGLE BRACE** CONNECTION

# **A-006**

Client:

Date:

N.T.S.

01/06/2024

Address:

3" = 1'-0" Scale:

Designs are not stamped by licensed engineer. American Construction Consulting will not be held liable for any damages.