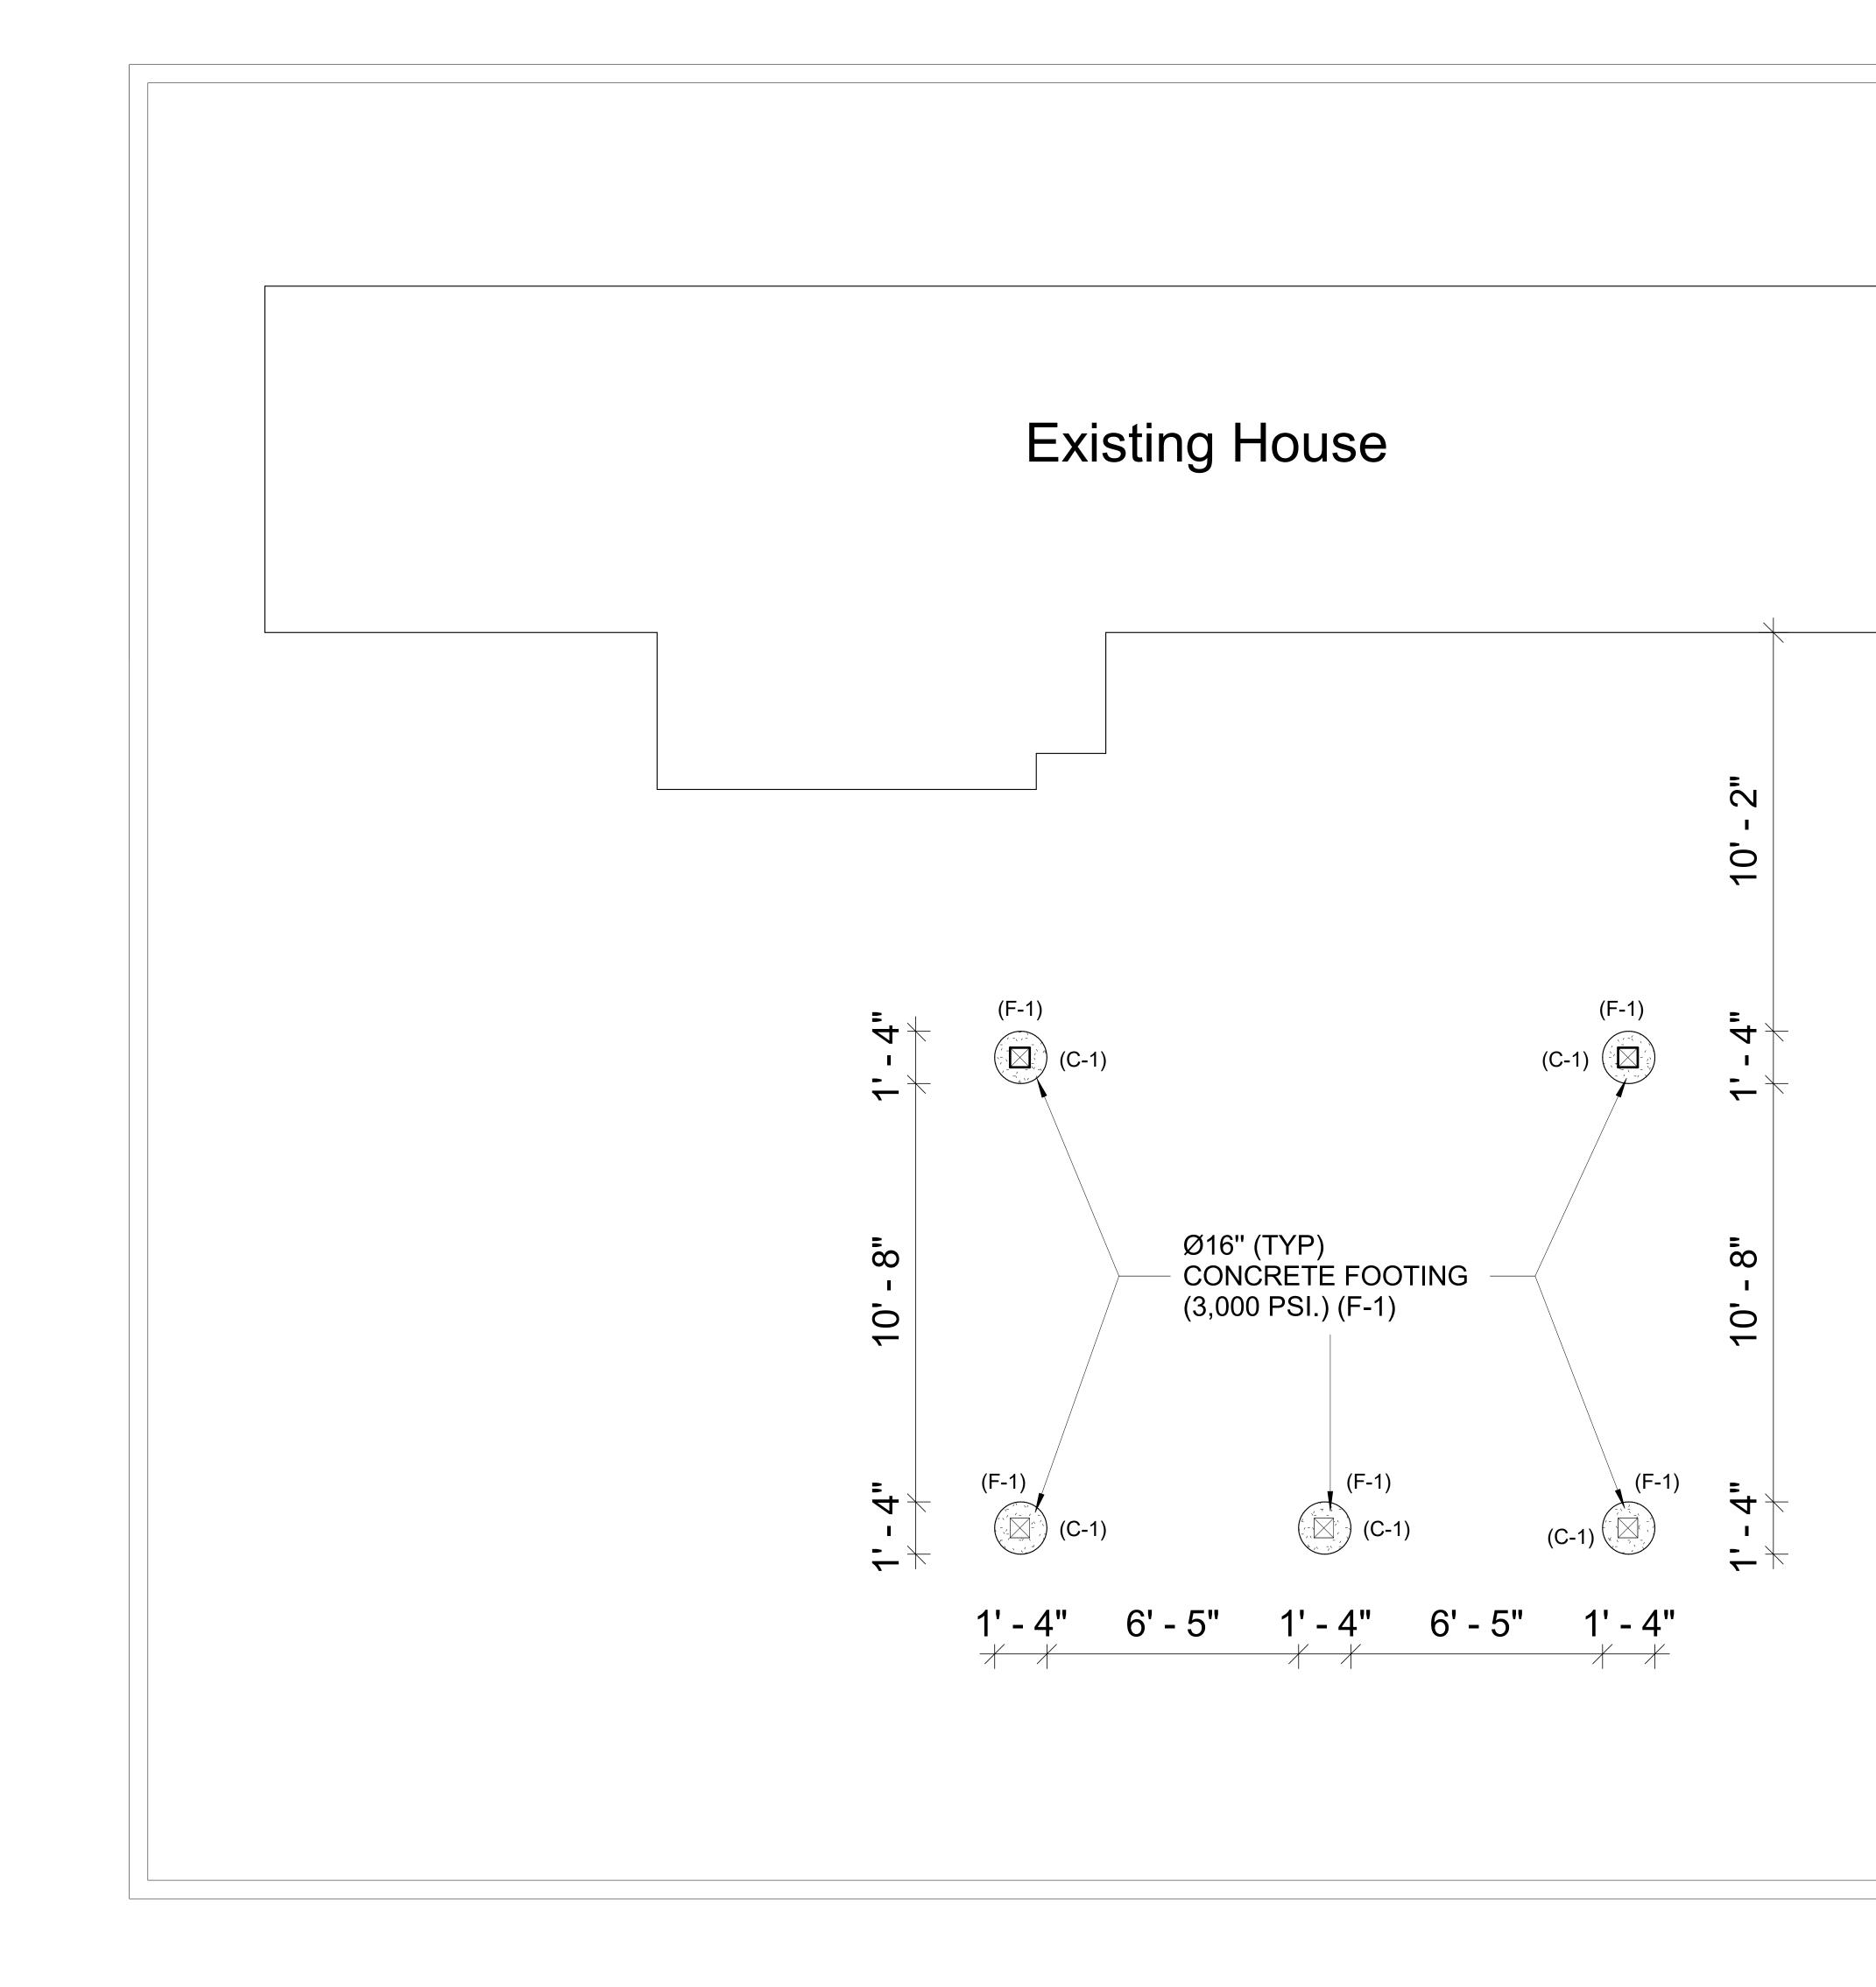

#### FOUNDATION PLAN

# **S-001**

Client:

Date:

01/06/2024

Address:

Scale: 1/4" = 1'-0"

Designs are not stamped by licensed engineer. American Construction Consulting will not be held liable for any damages.

We provide Revit (BIM) Modeling and drafting services to various the architecture companies

6"x 6" WOOD CEDAR POST (C-1) CEDAR WOOD TYPE, GRADE 2

Ø16" (TYP) CONCRETE FOOTING (3,000 PSI.) (F-1)

Please note these drawings are renderings of your project- not exact replications.

Designs are not stamped by licensed engineer. American Construction Consulting will not be held liable for any damages.

#### EXISTING HOUSE