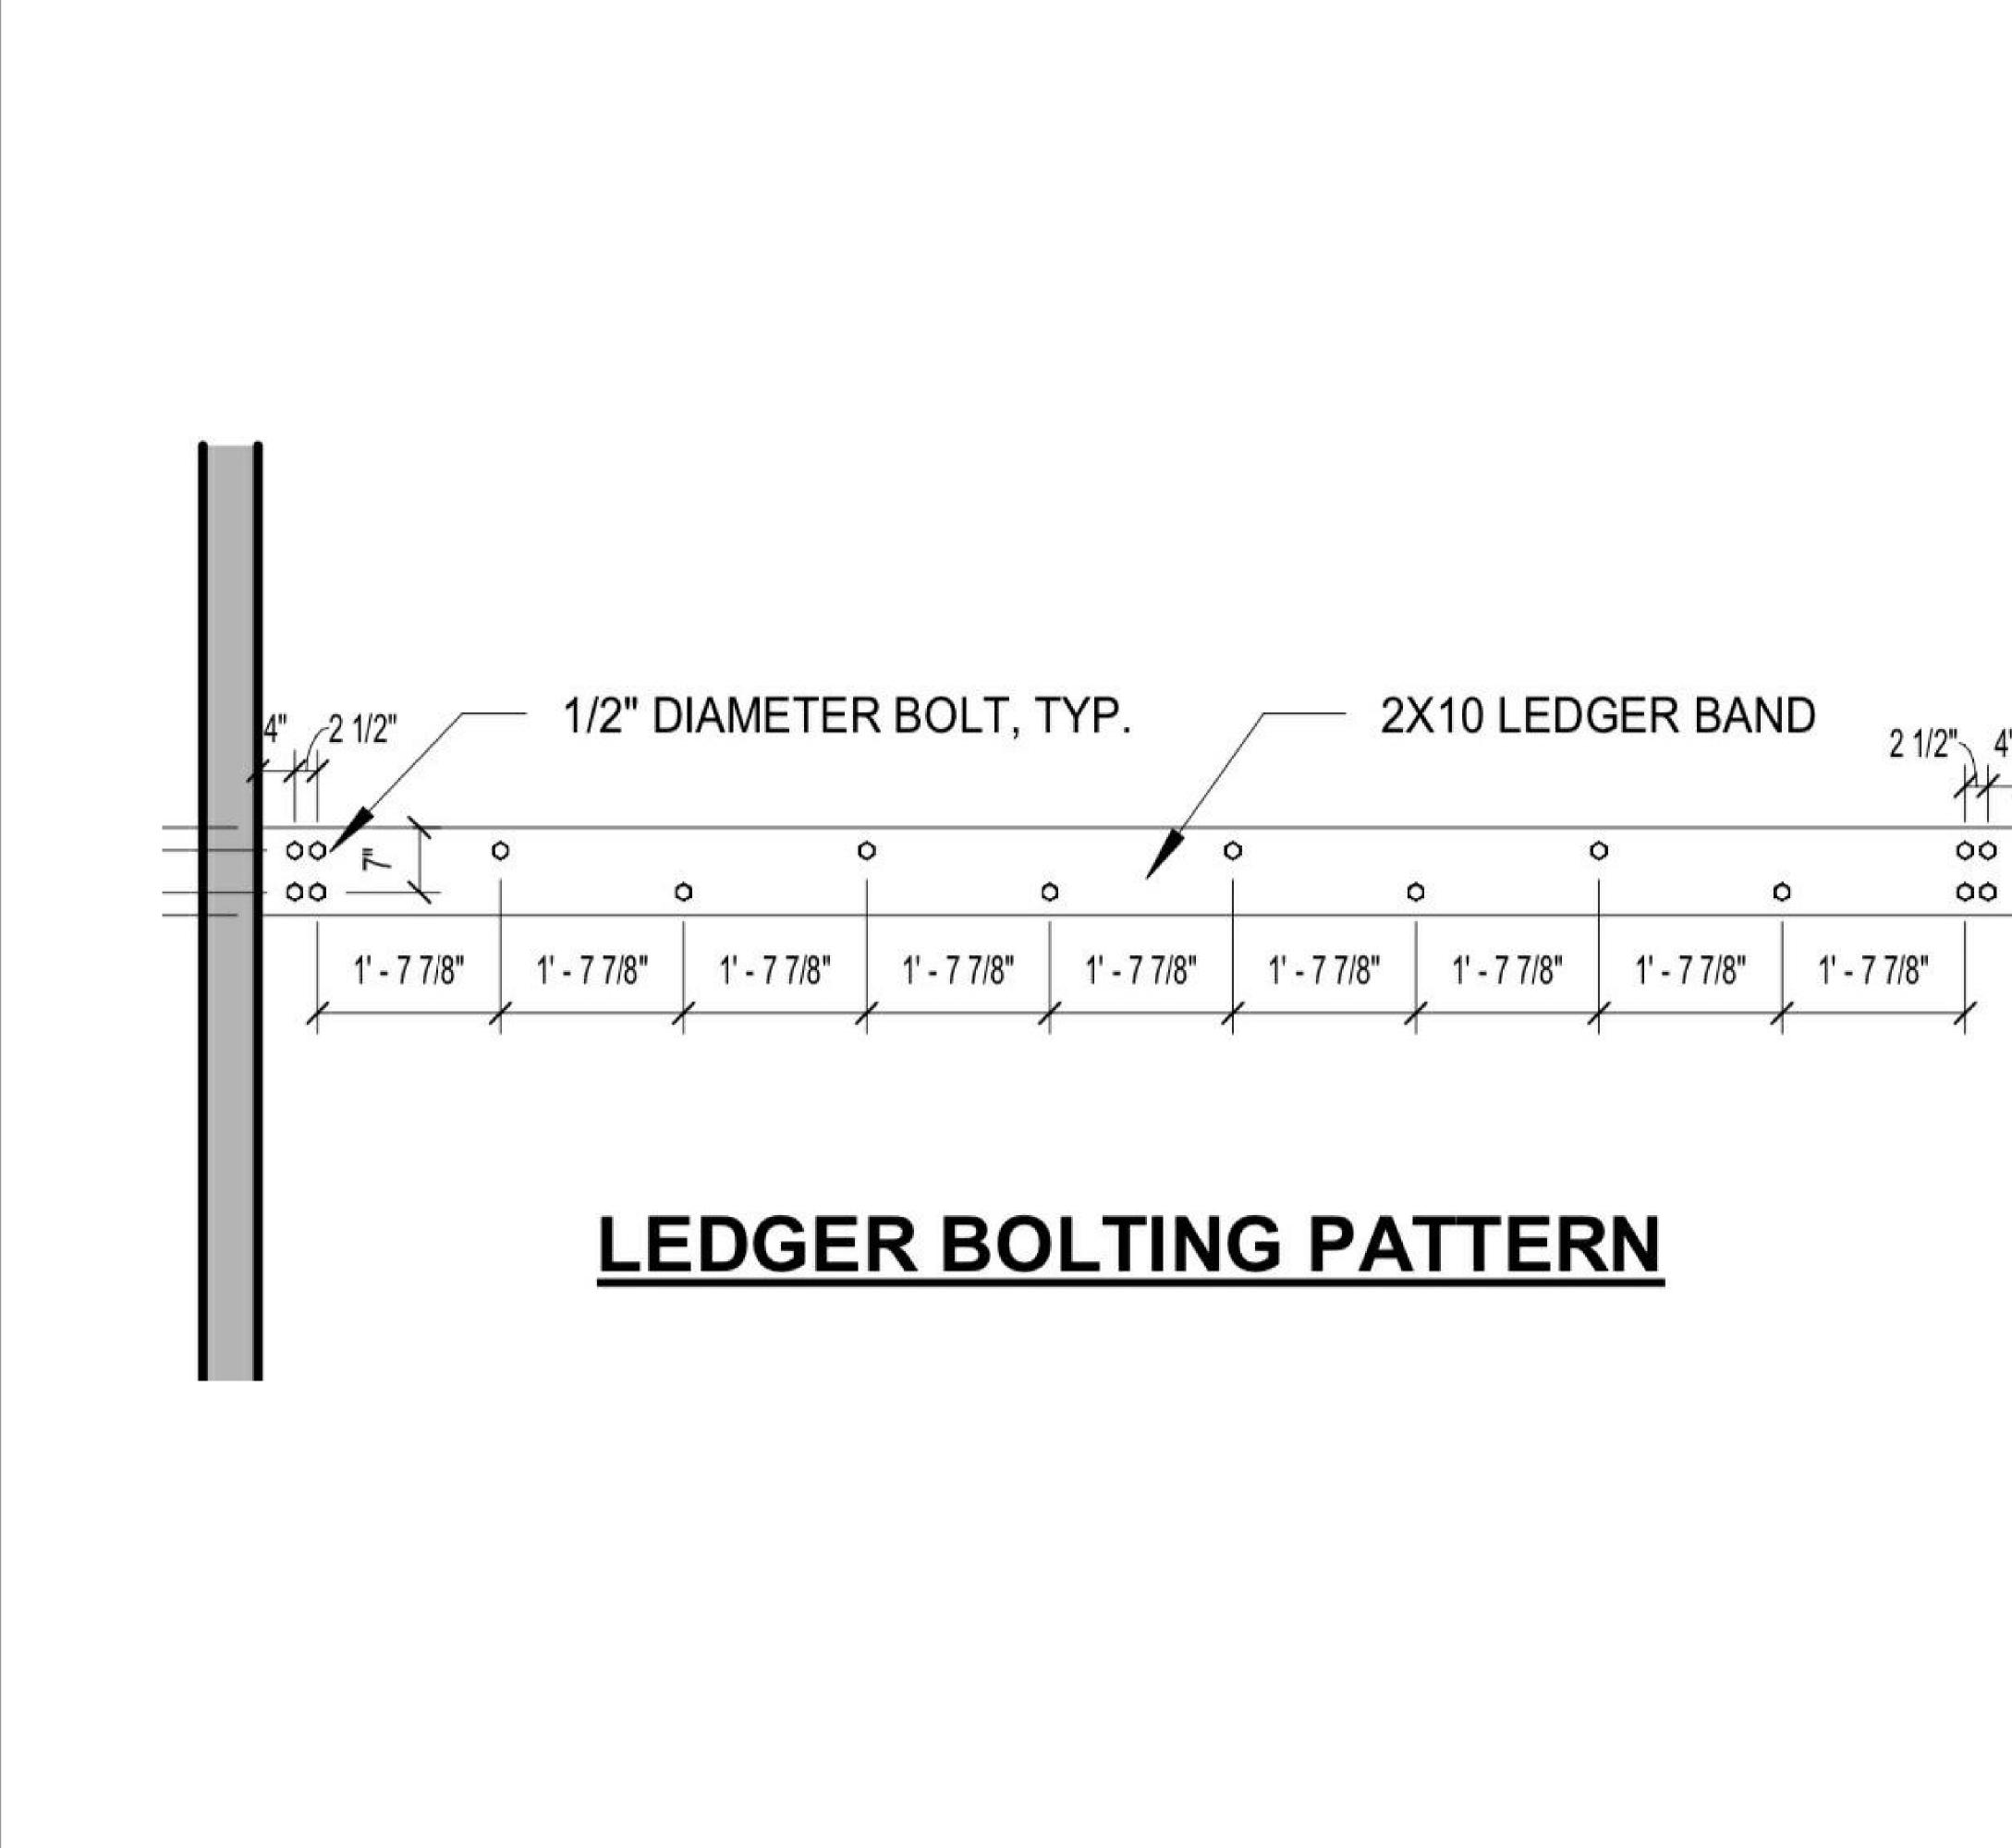

#### LEDGER BOLTING PATTERN

## **S-004**

Client:

Date:

01/06/2024

Address:

Scale: 3" = 1'-0"

Designs are not stamped by licensed engineer. American Construction Consulting will not be held liable for any damages.

We provide Revit (BIM) Modeling and drafting services to various the architecture companies