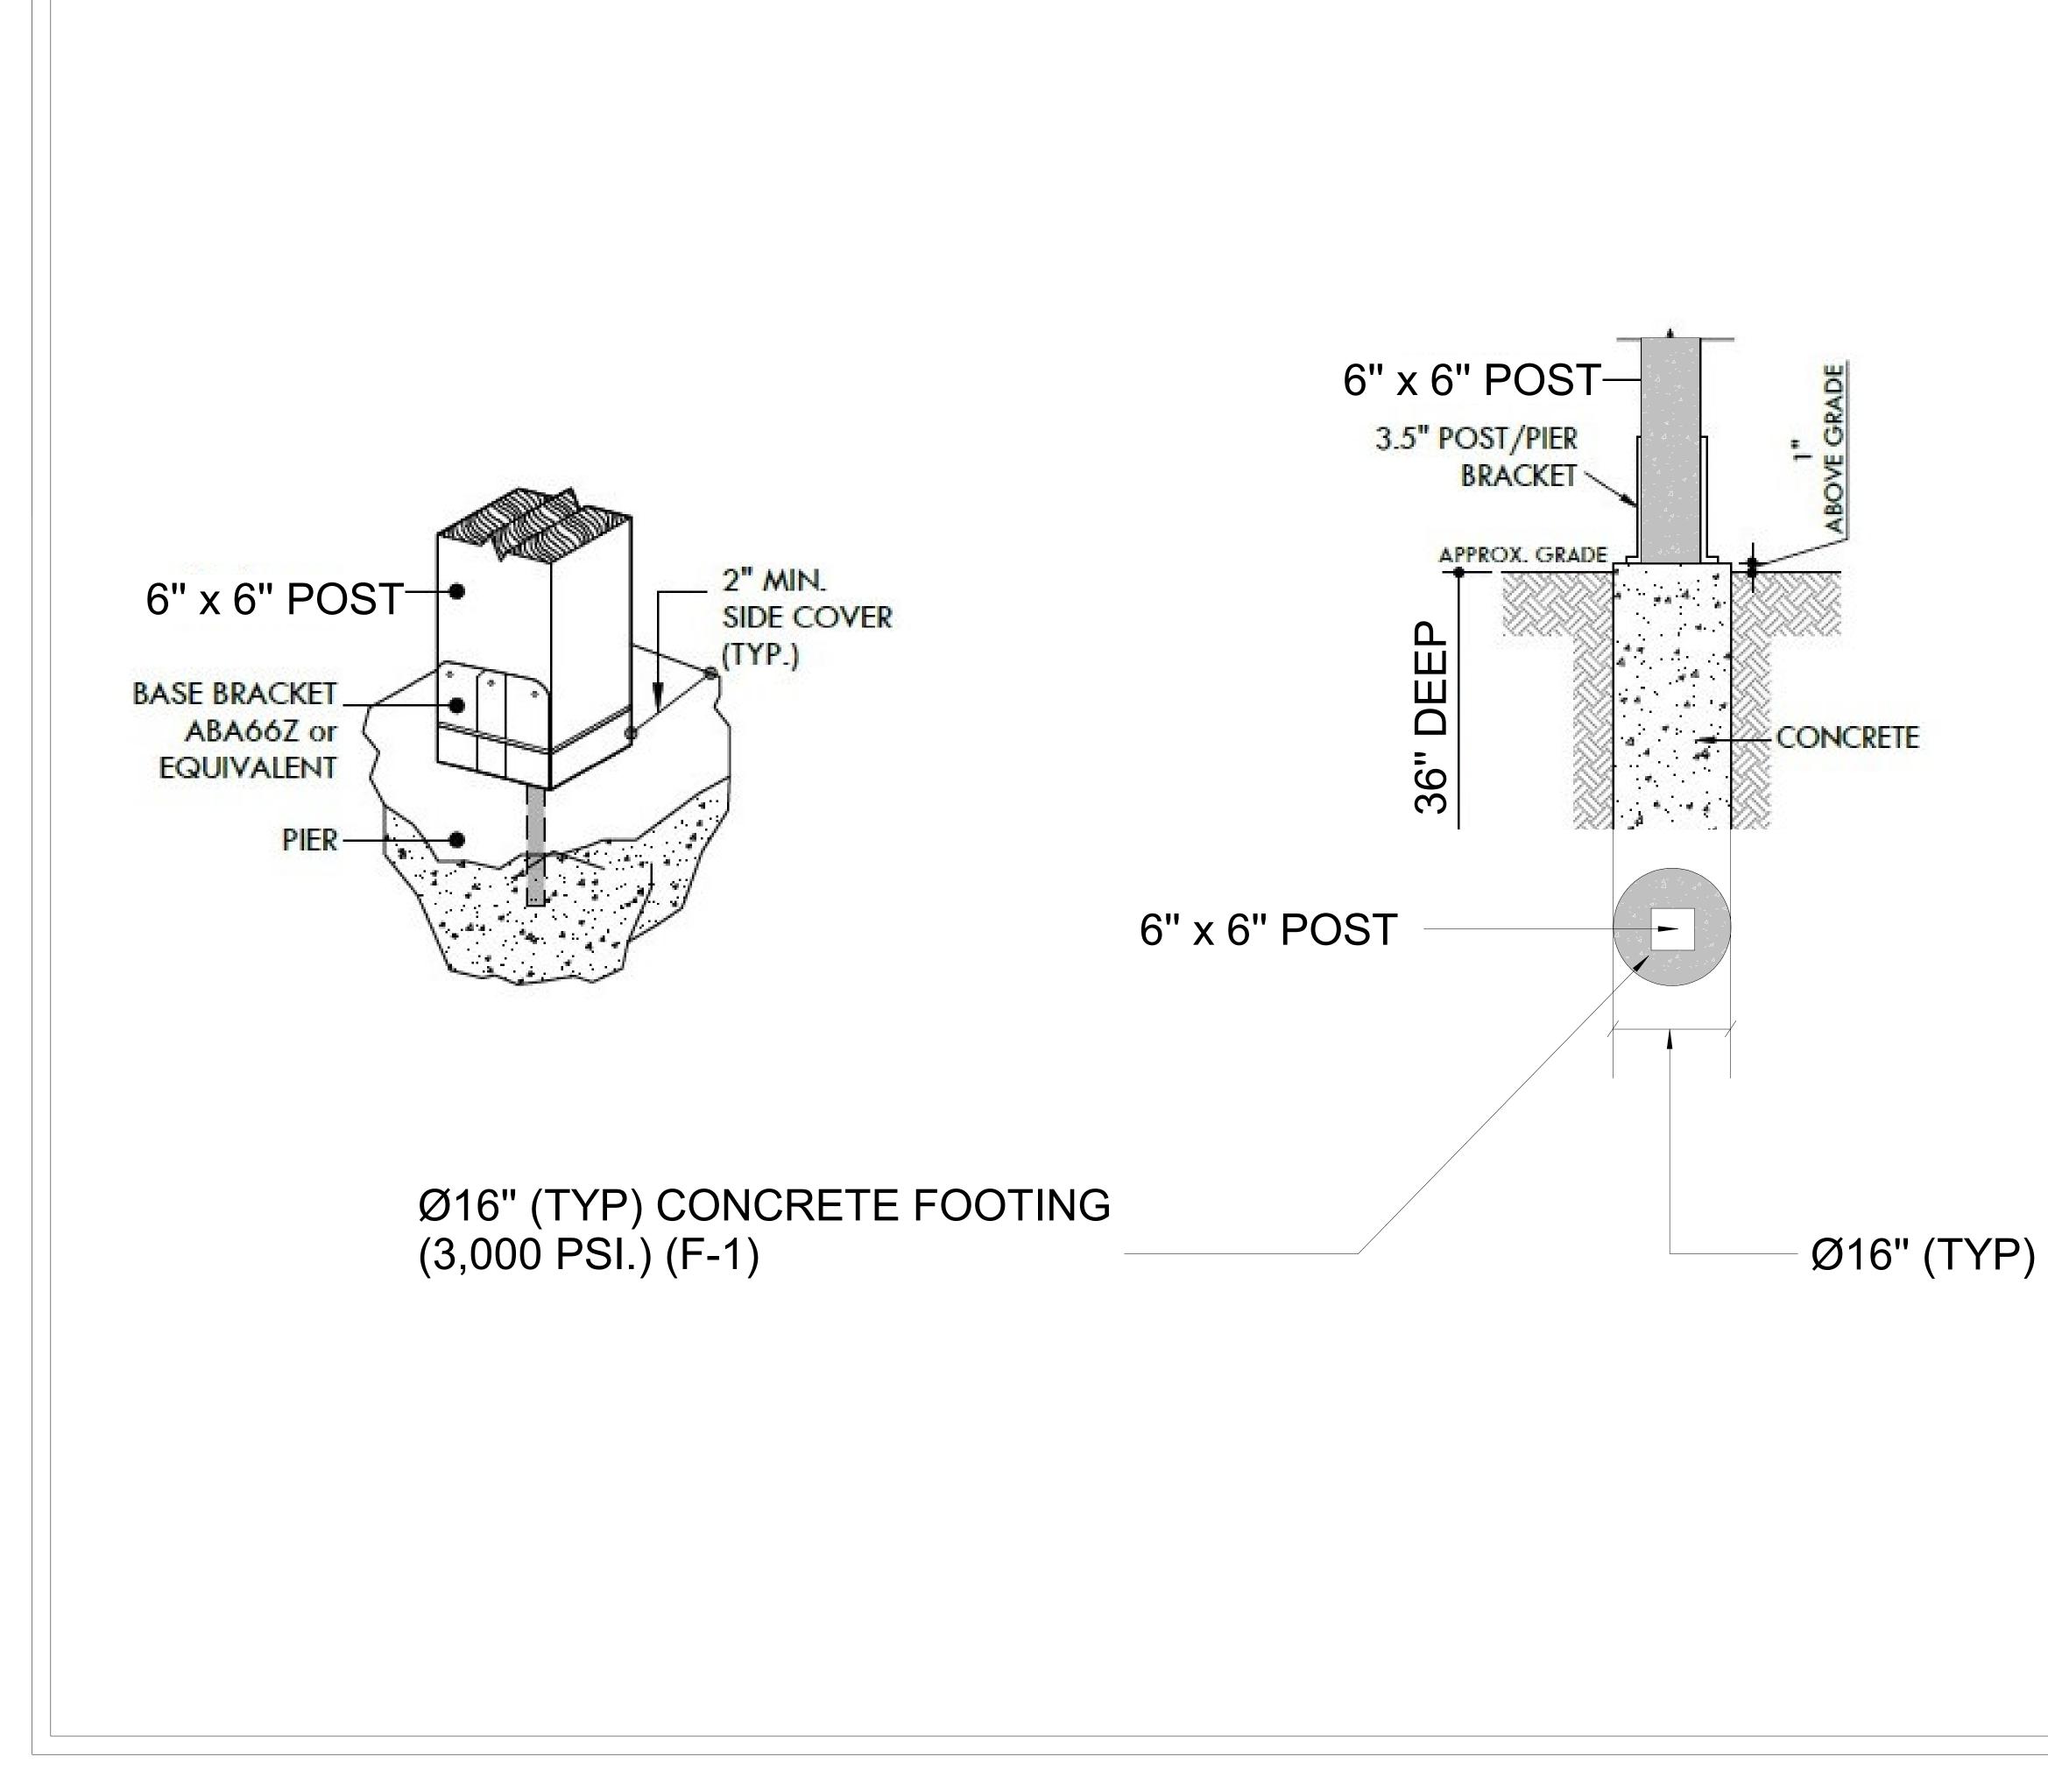

6"x 6" WOOD CEDAR POST (C-1) CEDAR WOOD TYPE, GRADE 2

Ø16" (TYP) CONCRETE FOOTING (3,000 PSI.) (F-1)

Please note these drawings are renderings of your project- not exact replications.

Designs are not stamped by licensed engineer. American Construction Consulting will not be held liable for any damages.

## POST CONNECTION

# **S-006**

Client:

Date:

01/06/2024

Address:

Scale: 3" = 1'-0"