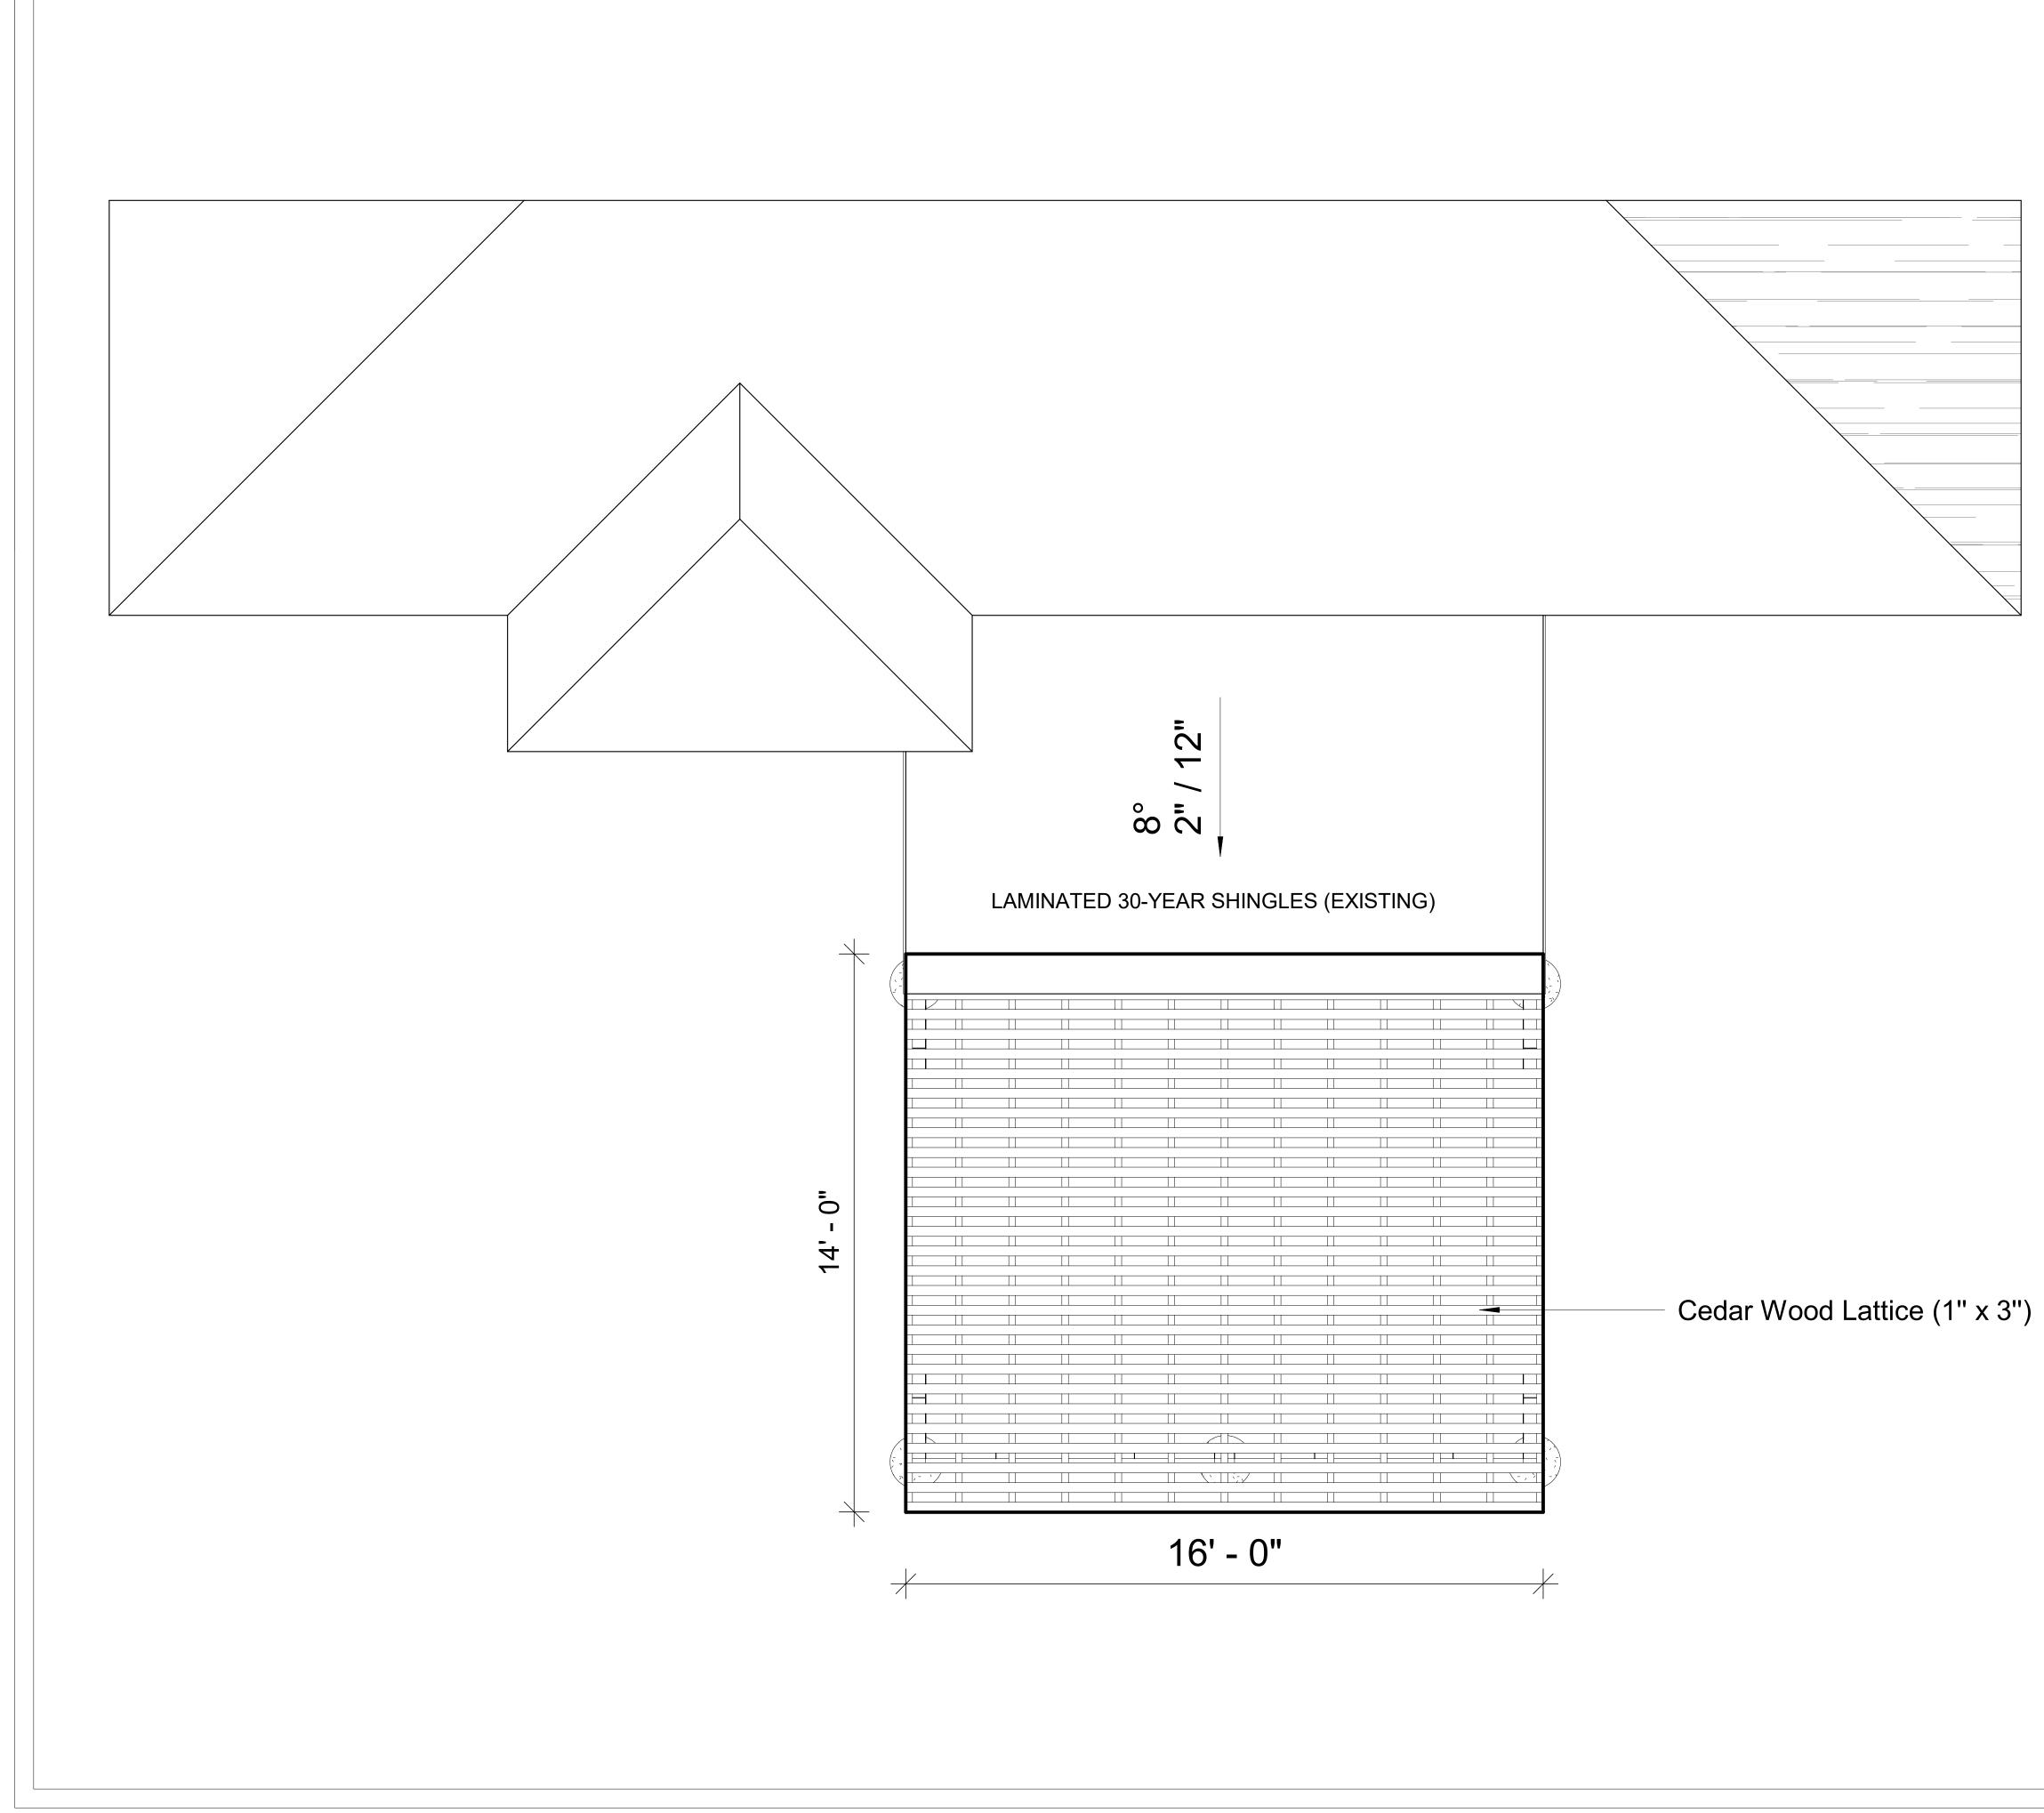

### FRONT ELEVATION

## **A-004**

Client:

Date:

01/06/2024

Address:

Scale: 1/4" = 1'-0"

#### EXISTING HOUSE

#### LAMINATED 30-YEAR SHINGLES (EXISTING)

WOOD RAFTER W 2" x 10" @ 16" CEDAR WOOD TYPE GRADE 2

WOOD MAIN BEAM BEAM-(2) - 2" x 10" CEDAR WOOD TYPE GRADE 2

Angle Bracing 6" x 6"

WOOD MAIN BEAM BEAM-(1) - 6" x 6" CEDAR WOOD TYPE GRADE 2