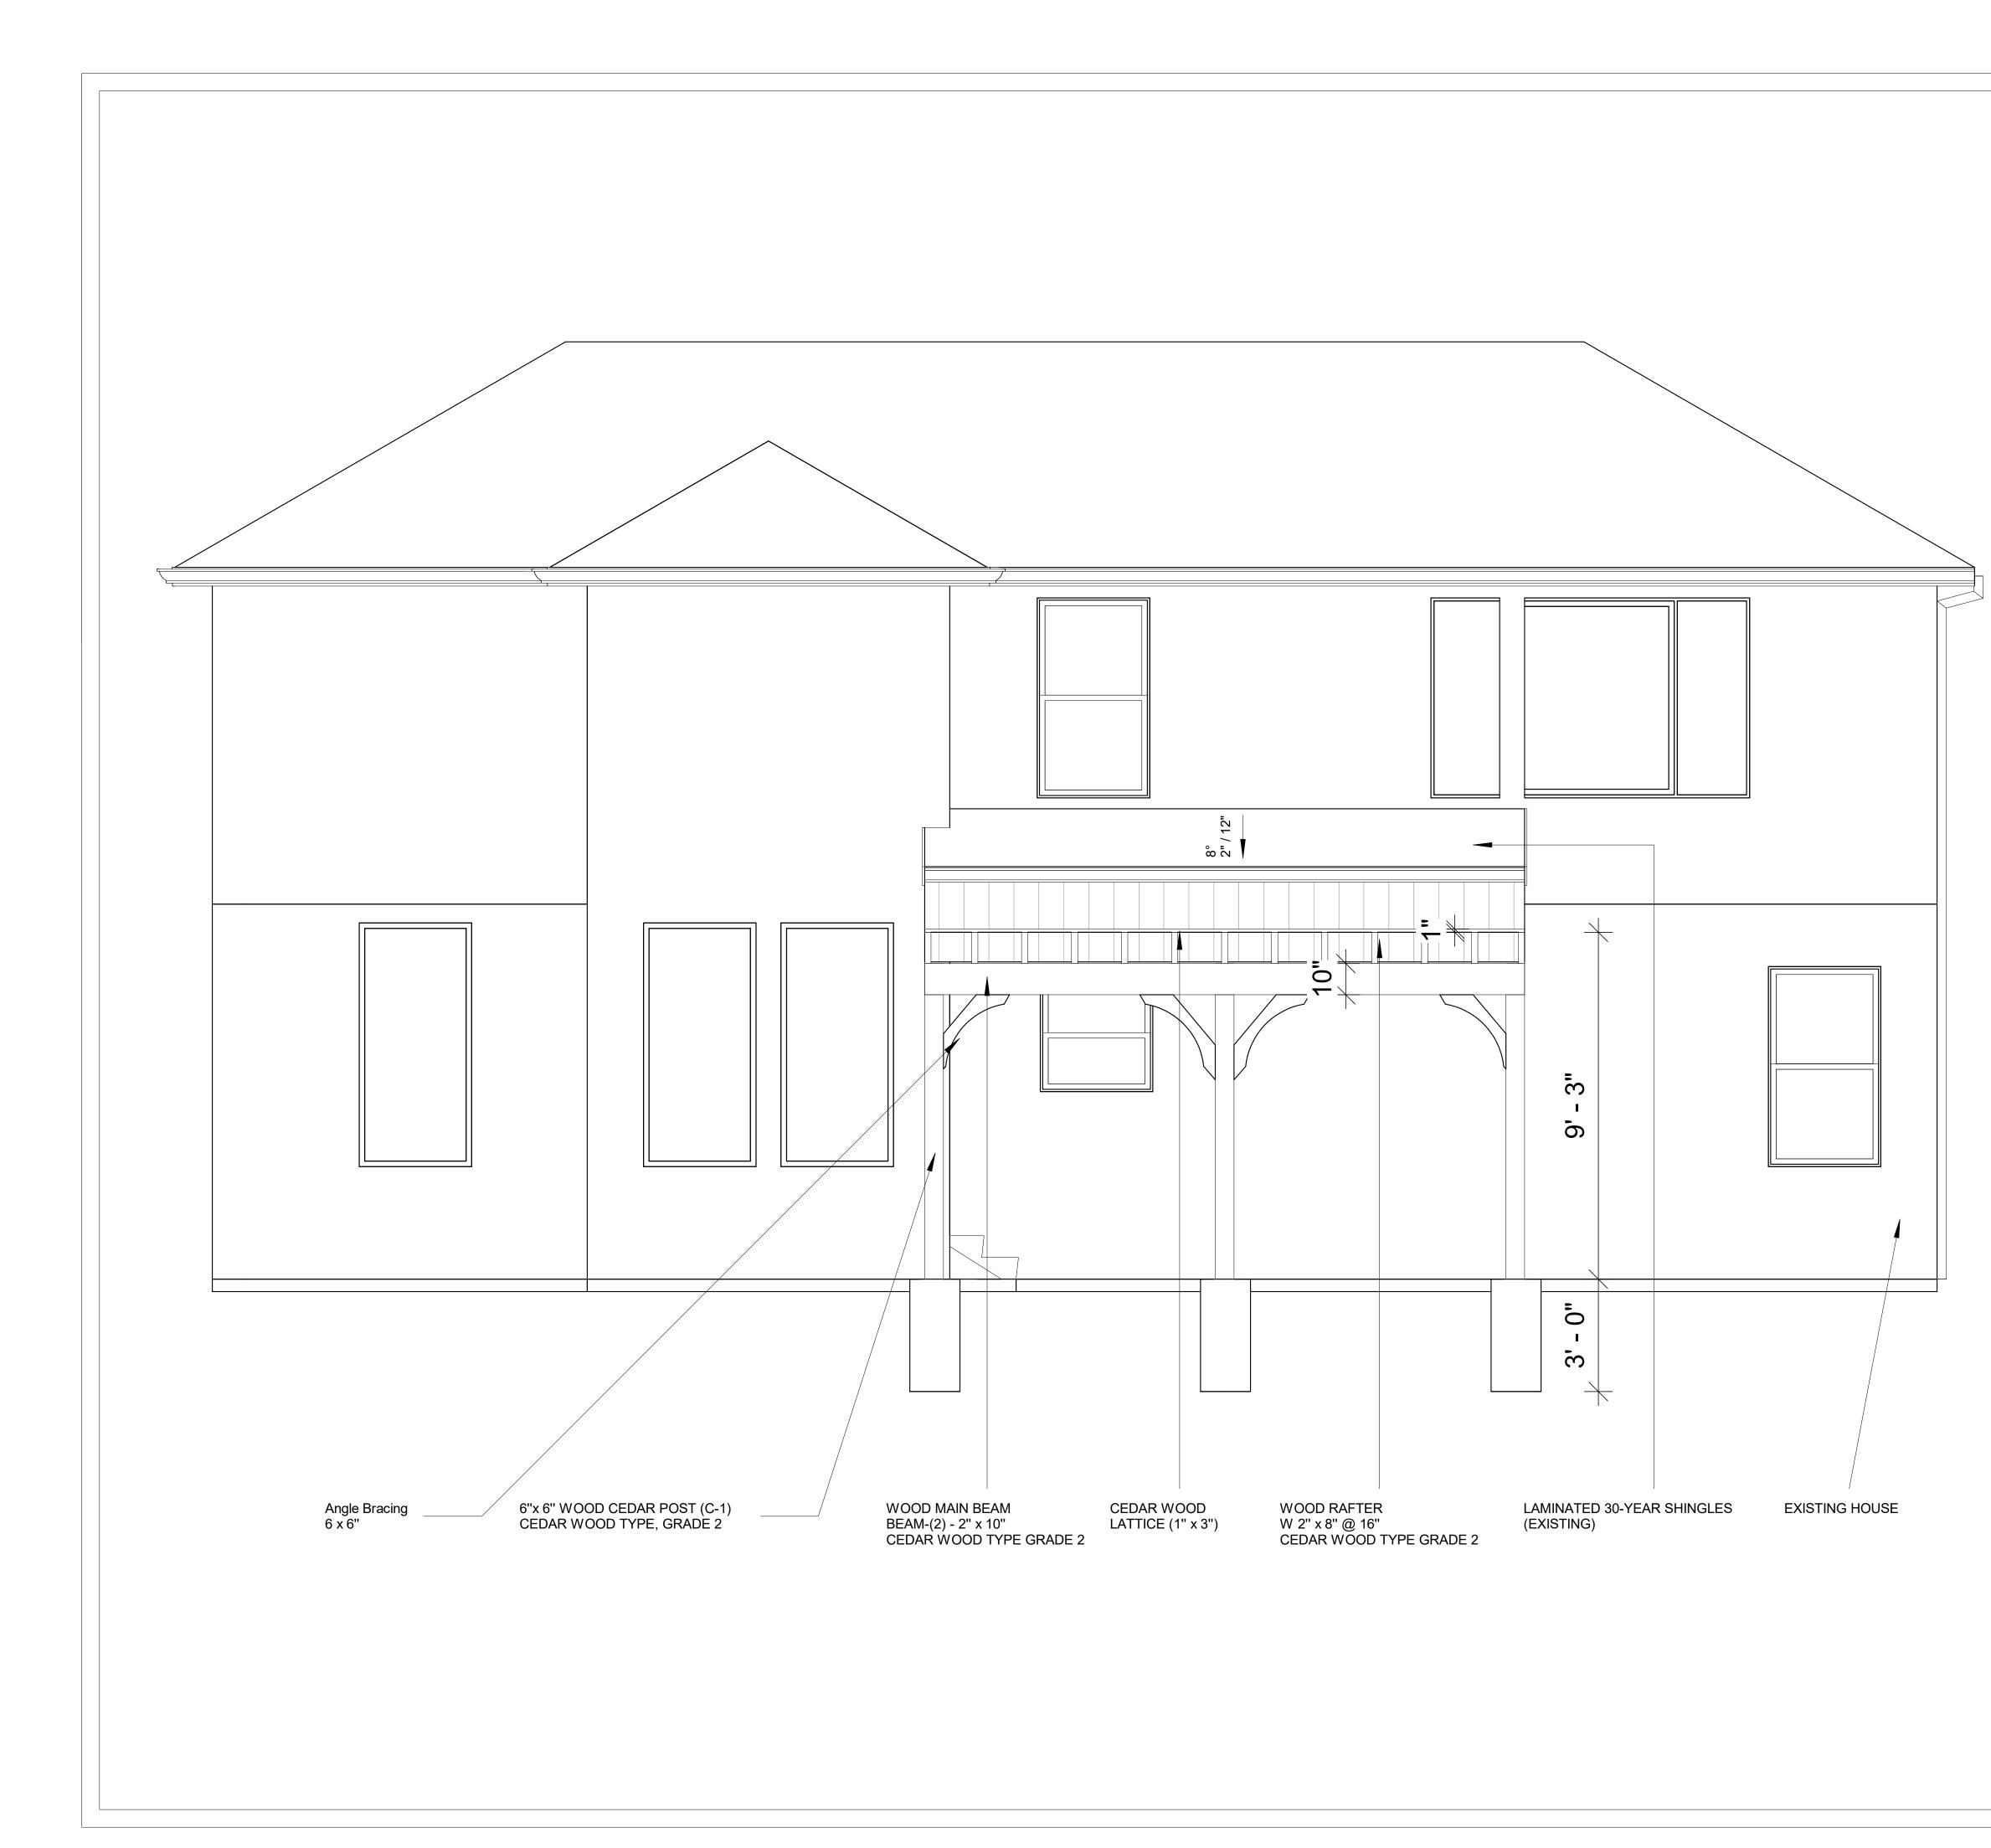

### FRONT ELEVATION

## **A-004**

Client:

Date:

01/06/2024

Address:

Scale: 1/4" = 1'-0"

#### EXISTING HOUSE

#### LAMINATED 30-YEAR SHINGLES (EXISTING)

WOOD RAFTER W 2" x 10" @ 16" CEDAR WOOD TYPE GRADE 2

WOOD MAIN BEAM BEAM-(2) - 2" x 10" CEDAR WOOD TYPE GRADE 2

Angle Bracing 6" x 6"

WOOD MAIN BEAM BEAM-(1) - 6" x 6" CEDAR WOOD TYPE GRADE 2

6"x 6" WOOD CEDAR POST (C-1) CEDAR WOOD TYPE, GRADE 2

Ø16" (TYP) CONCRETE FOOTING (3,000 PSI.) (F-1)

Please note these drawings are renderings of your project- not exact replications.

Designs are not stamped by licensed engineer. American Construction Consulting will not be held liable for any damages.