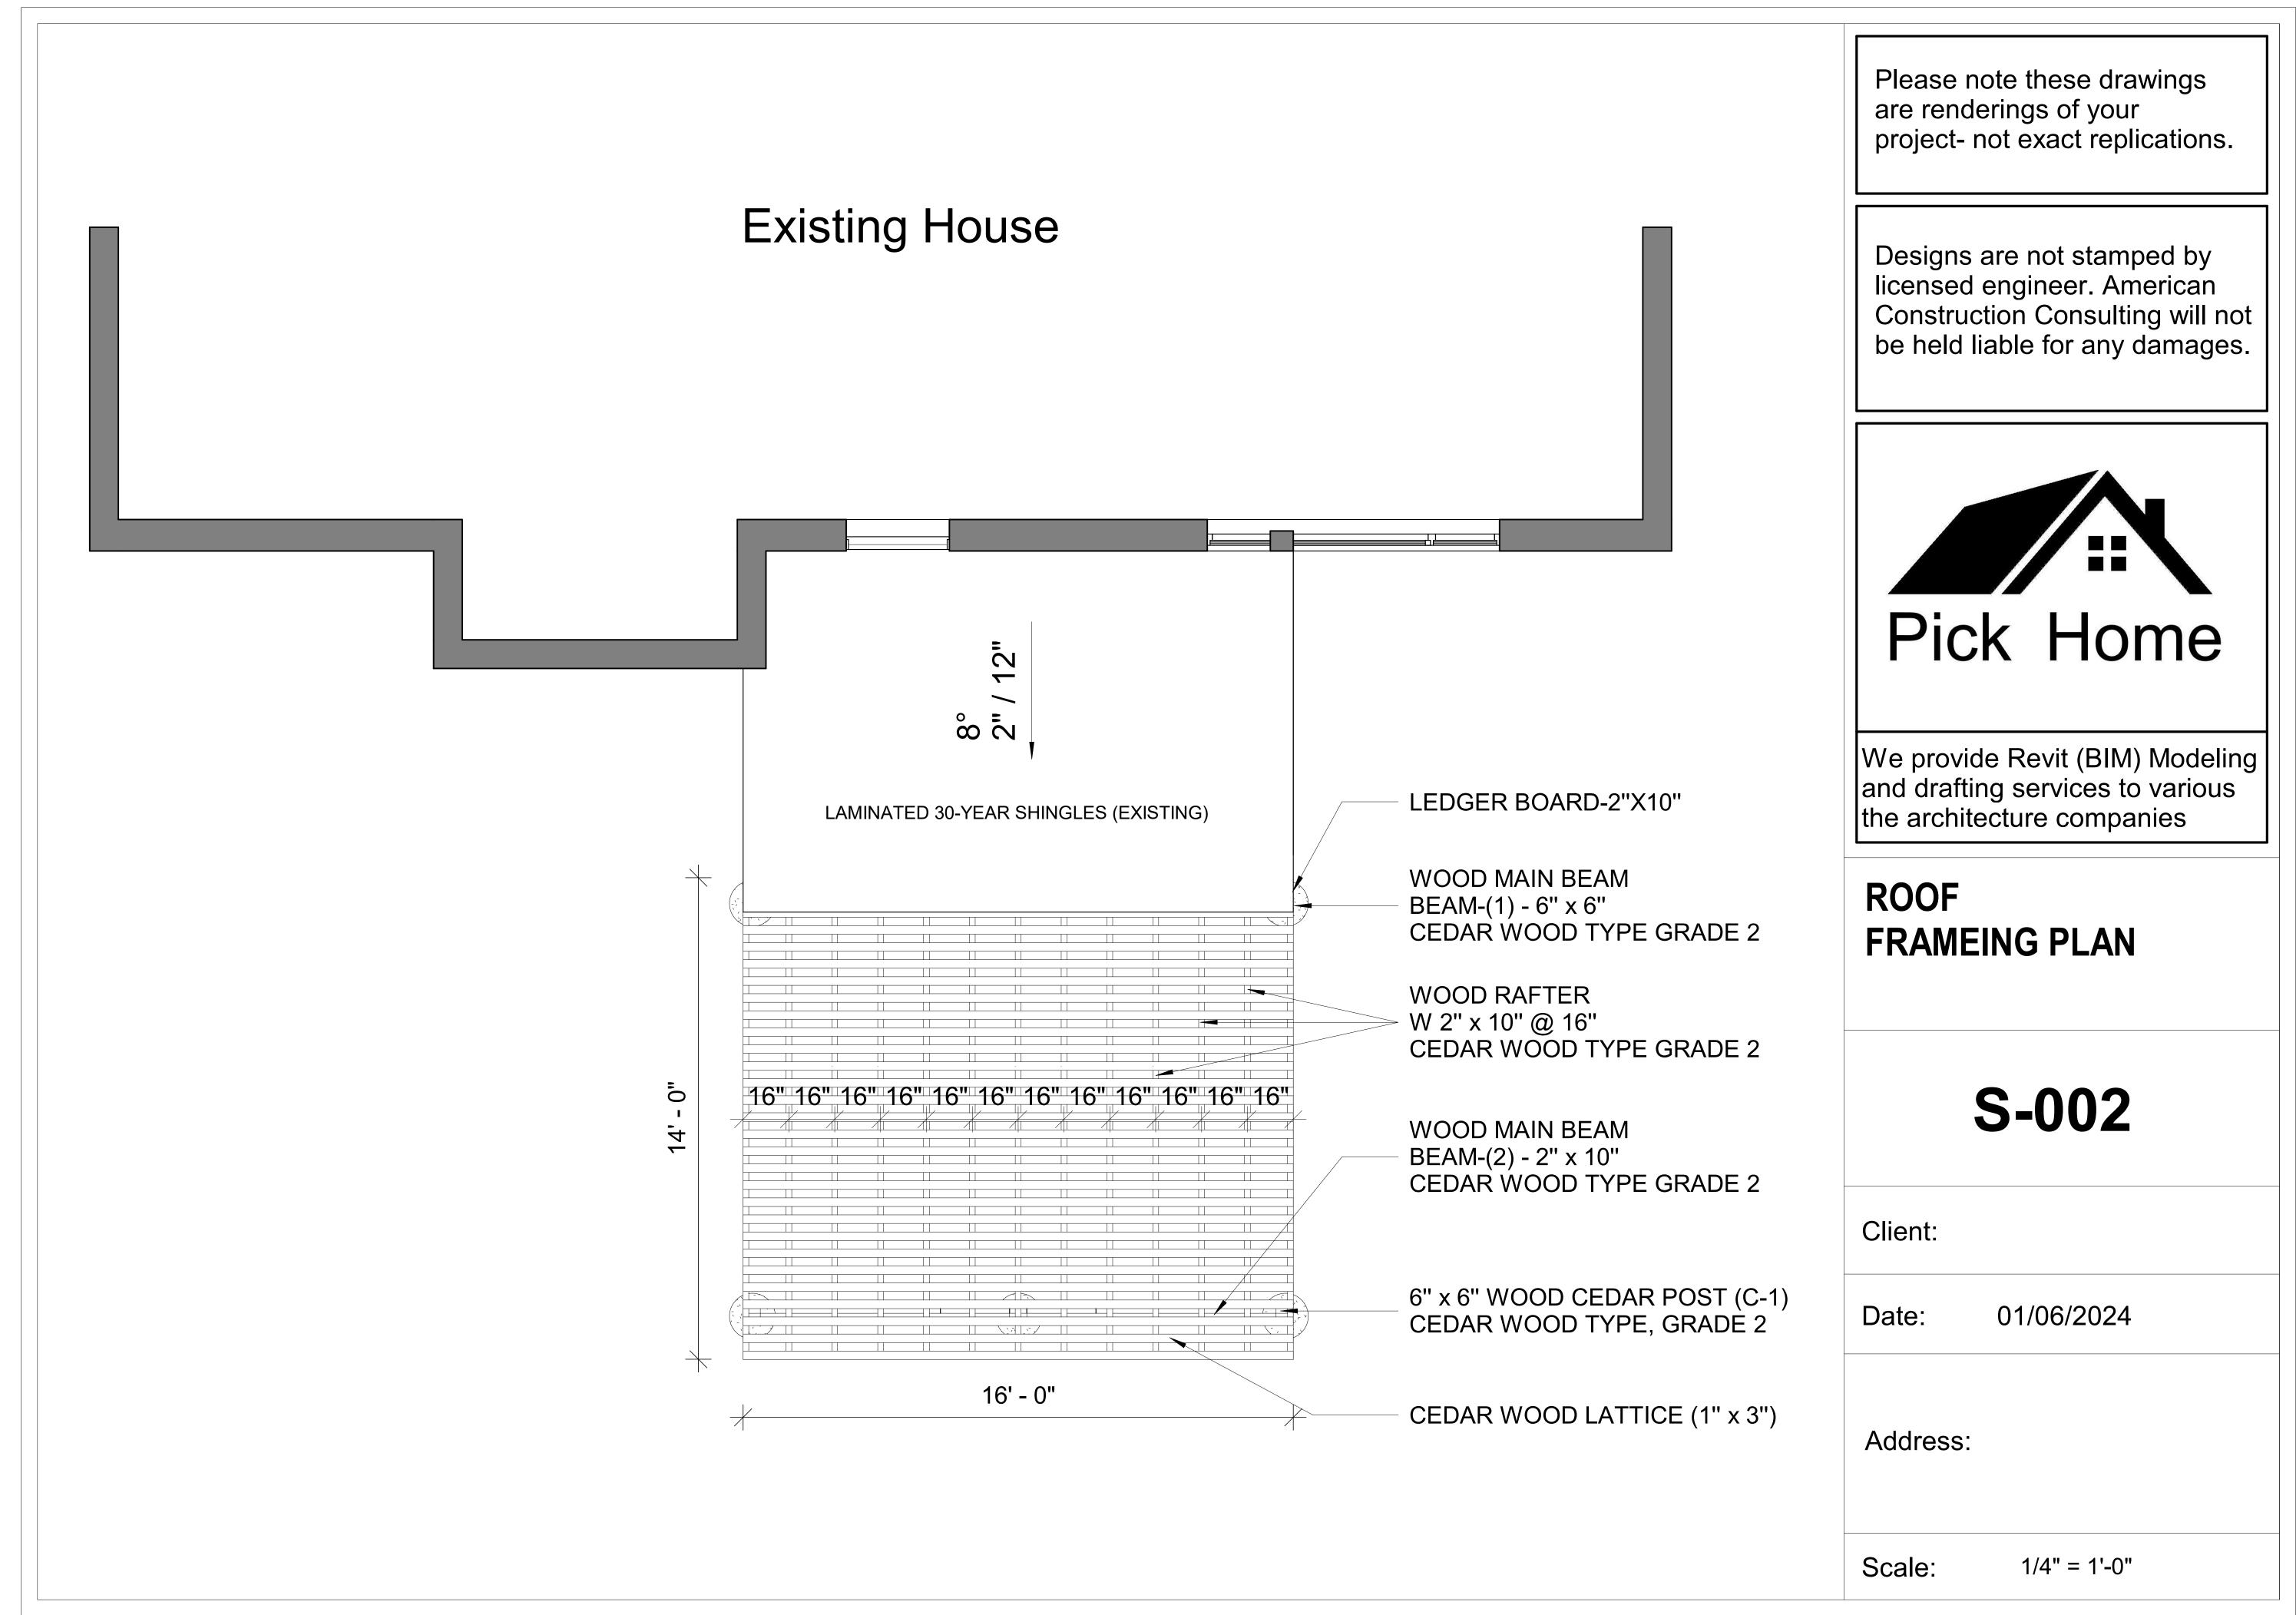

#### EXISTING HOUSE

#### LAMINATED 30-YEAR SHINGLES (EXISTING)

WOOD RAFTER W 2" x 10" @ 16" CEDAR WOOD TYPE GRADE 2

WOOD MAIN BEAM BEAM-(2) - 2" x 10" CEDAR WOOD TYPE GRADE 2

Angle Bracing 6" x 6"

WOOD MAIN BEAM BEAM-(1) - 6" x 6" CEDAR WOOD TYPE GRADE 2

6"x 6" WOOD CEDAR POST (C-1) CEDAR WOOD TYPE, GRADE 2

Ø16" (TYP) CONCRETE FOOTING (3,000 PSI.) (F-1)

Please note these drawings are renderings of your project- not exact replications.

Designs are not stamped by licensed engineer. American Construction Consulting will not be held liable for any damages.

We provide Revit (BIM) Modeling and drafting services to various the architecture companies