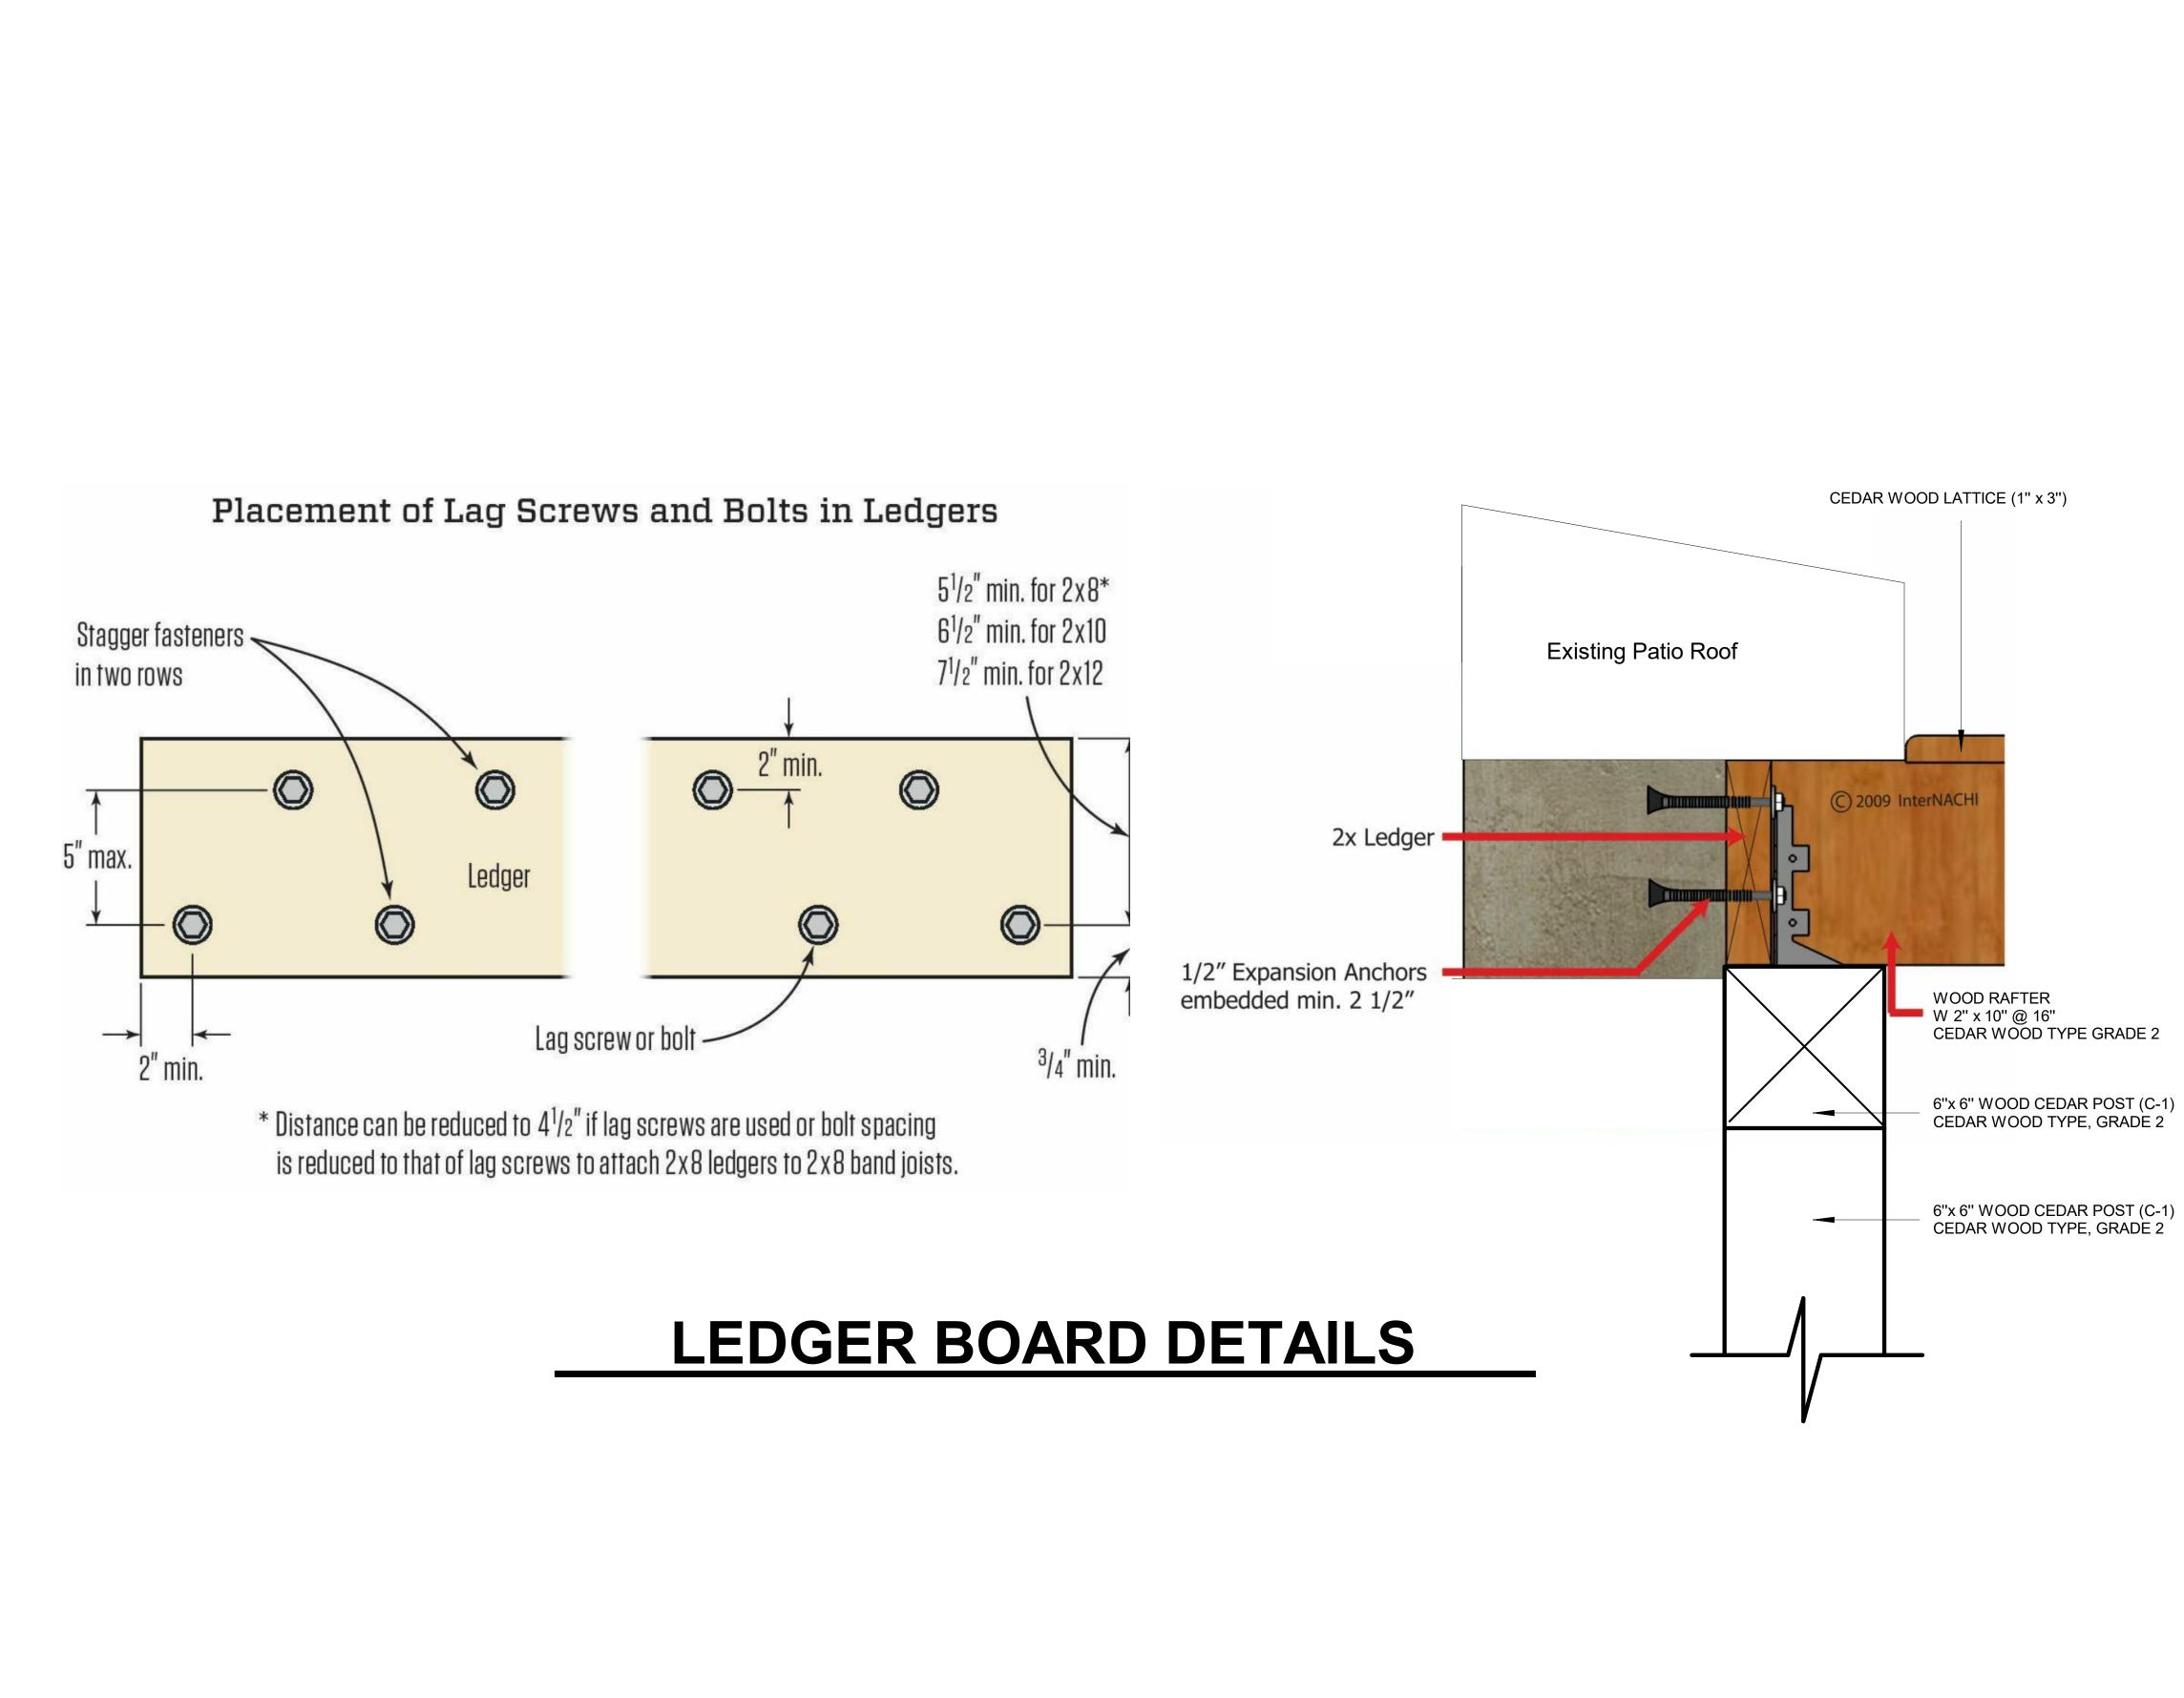

LEDGER BOARD

DETAILS

# **S-003**

Client:

Date:

01/06/2024

Address:

Scale:

3/8" = 1'-0"

Designs are not stamped by licensed engineer. American Construction Consulting will not be held liable for any damages.

We provide Revit (BIM) Modeling and drafting services to various the architecture companies