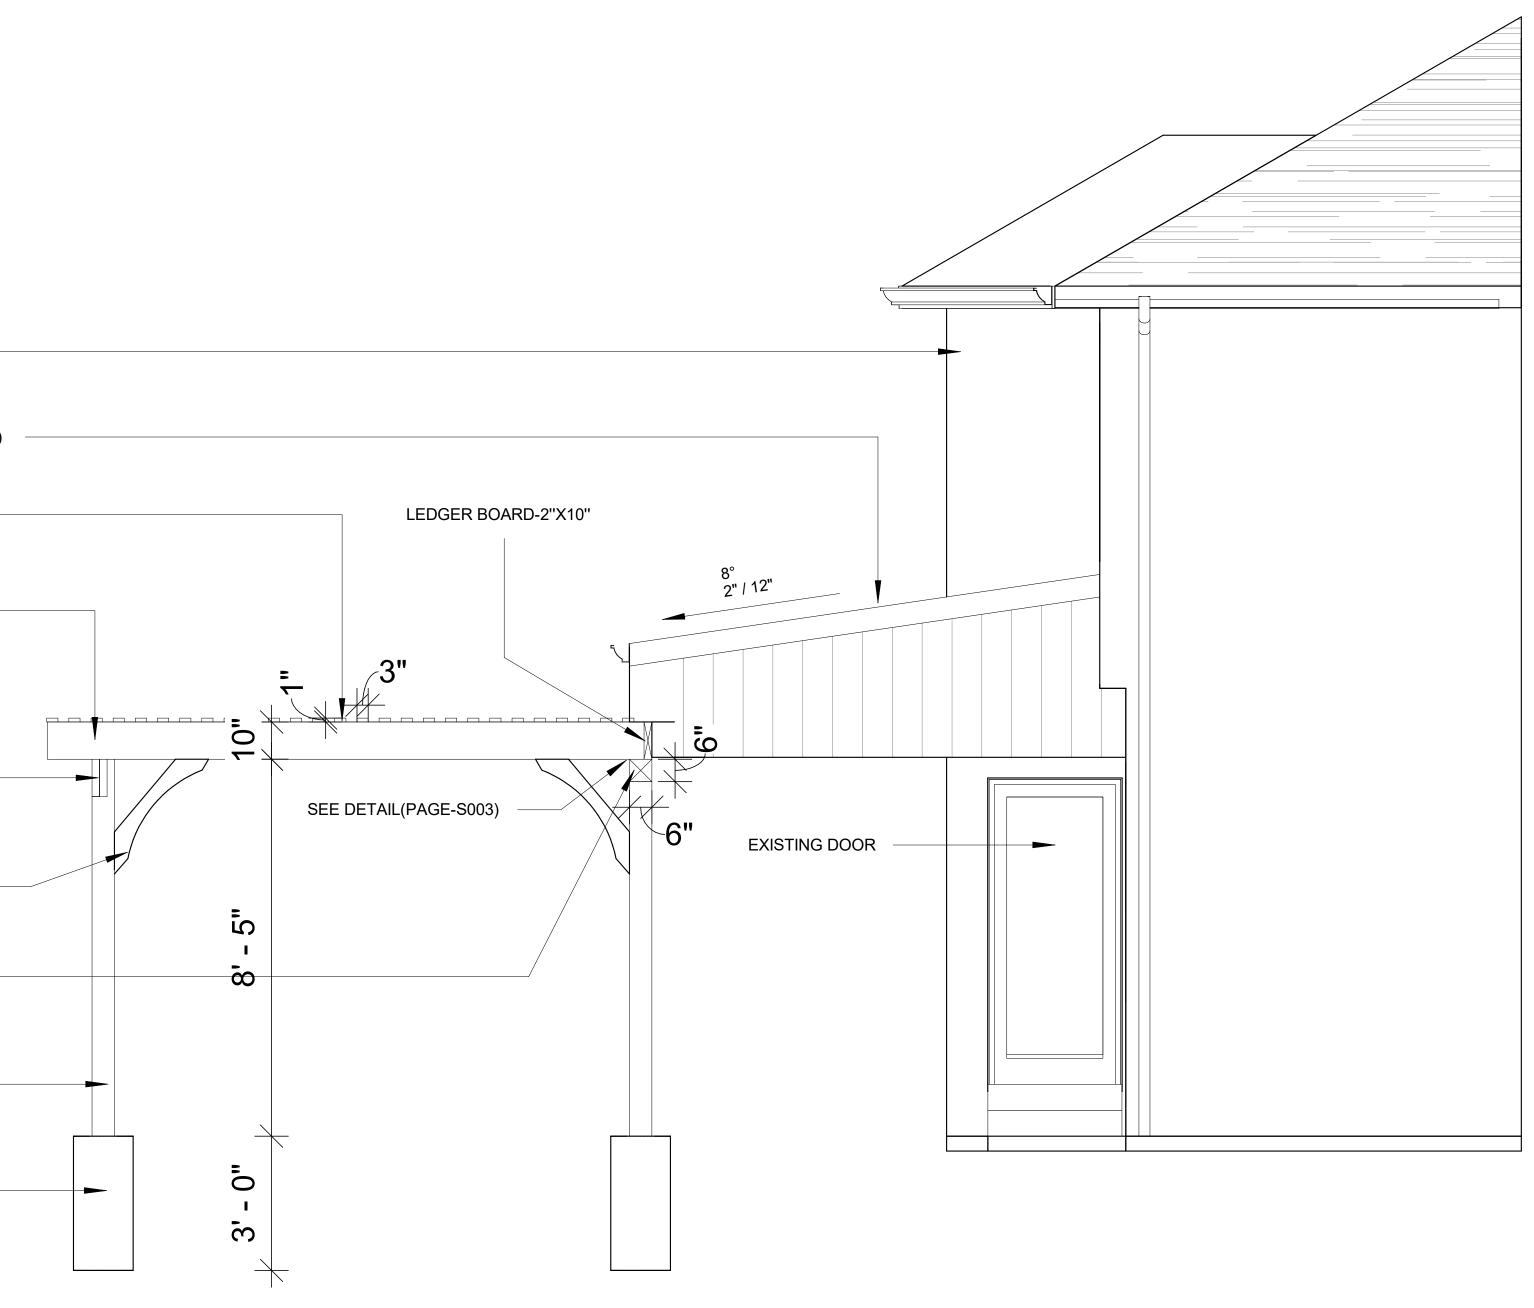

#### EXISTING HOUSE

#### LAMINATED 30-YEAR SHINGLES (EXISTING)

WOOD RAFTER W 2" x 10" @ 16" CEDAR WOOD TYPE GRADE 2

WOOD MAIN BEAM BEAM-(2) - 2" x 10" CEDAR WOOD TYPE GRADE 2

Angle Bracing 6" x 6"

WOOD MAIN BEAM BEAM-(1) - 6" x 6" CEDAR WOOD TYPE GRADE 2

6"x 6" WOOD CEDAR POST (C-1) CEDAR WOOD TYPE, GRADE 2

Ø16" (TYP) CONCRETE FOOTING (3,000 PSI.) (F-1)

Please note these drawings are renderings of your project- not exact replications.

Designs are not stamped by licensed engineer. American Construction Consulting will not be held liable for any damages.

### SIDE ELEVATION

# **A-005**

Client:

Date:

01/06/2024

Address:

Scale: 1/4" = 1'-0"

Designs are not stamped by licensed engineer. American Construction Consulting will not be held liable for any damages.

We provide Revit (BIM) Modeling and drafting services to various the architecture companies