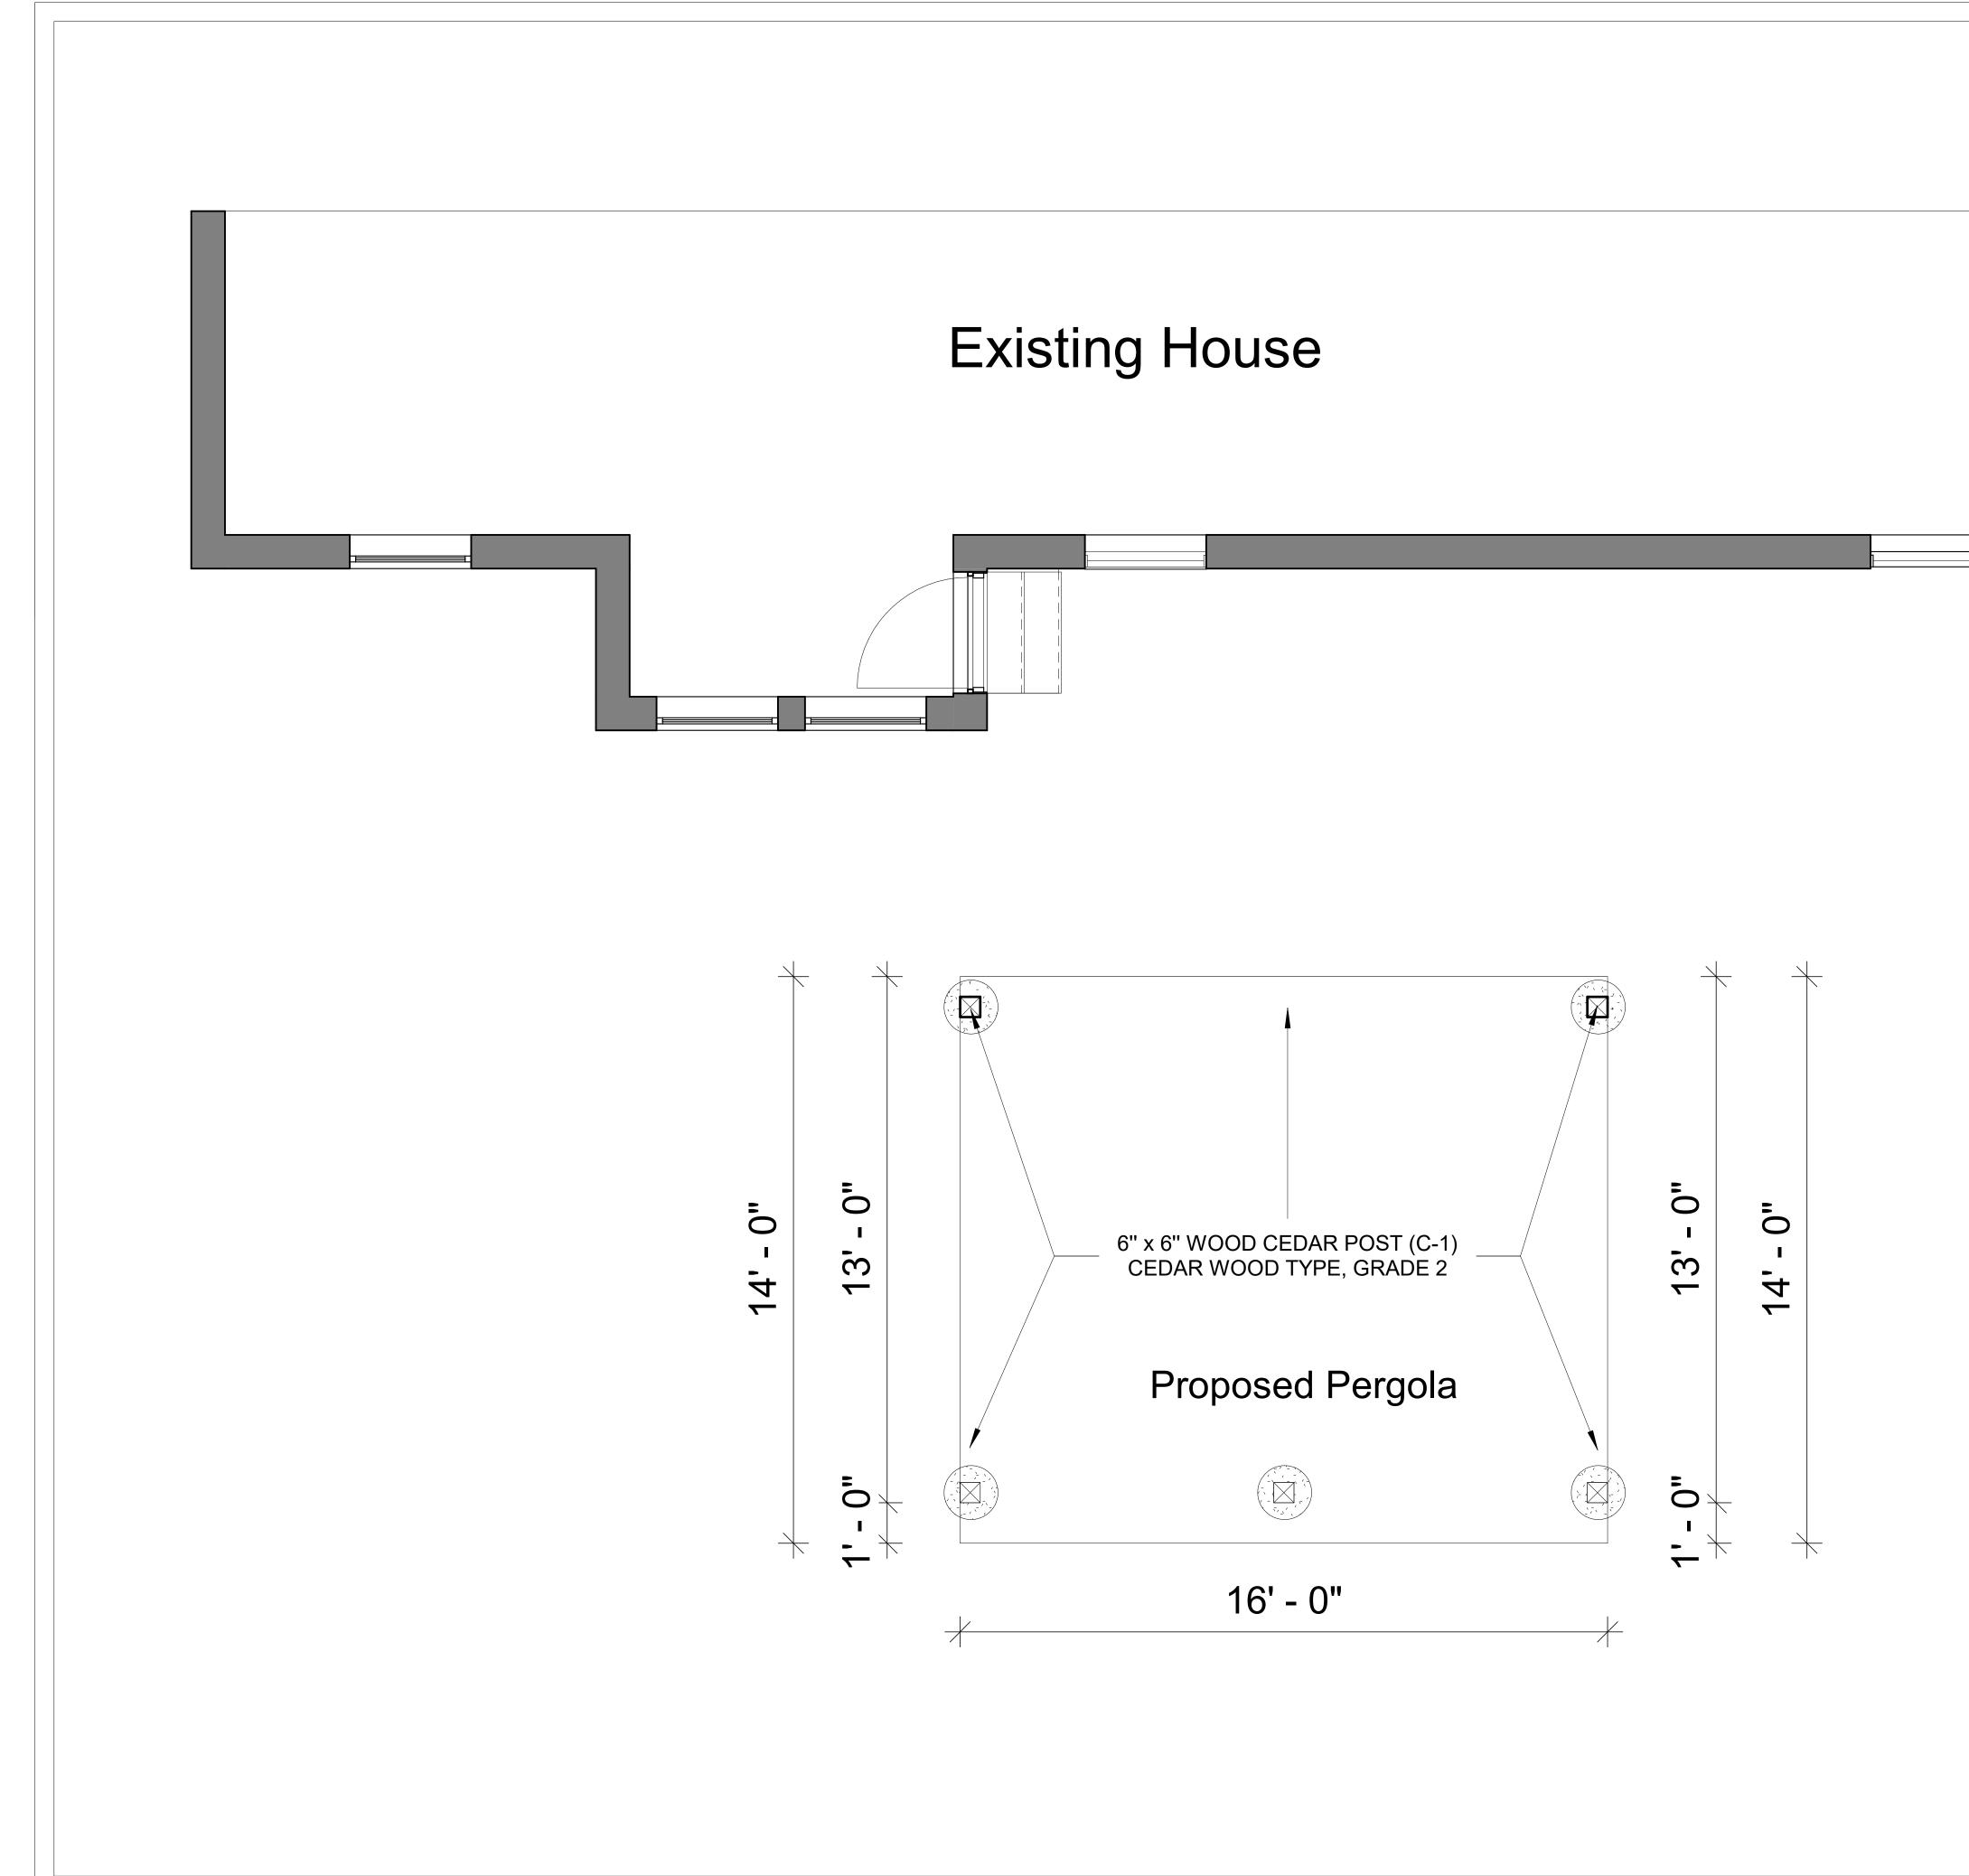

### PERGOLA **FLOOR PLAN**

# **A-002**

Client:

Date:

01/06/2024

Address:

Scale: 1/4" = 1'-0"

Designs are not stamped by licensed engineer. American Construction Consulting will not be held liable for any damages.

We provide Revit (BIM) Modeling and drafting services to various the architecture companies

6"x 6" WOOD CEDAR POST (C-1) CEDAR WOOD TYPE, GRADE 2

Ø16" (TYP) CONCRETE FOOTING (3,000 PSI.) (F-1)

Please note these drawings are renderings of your project- not exact replications.

Designs are not stamped by licensed engineer. American Construction Consulting will not be held liable for any damages.