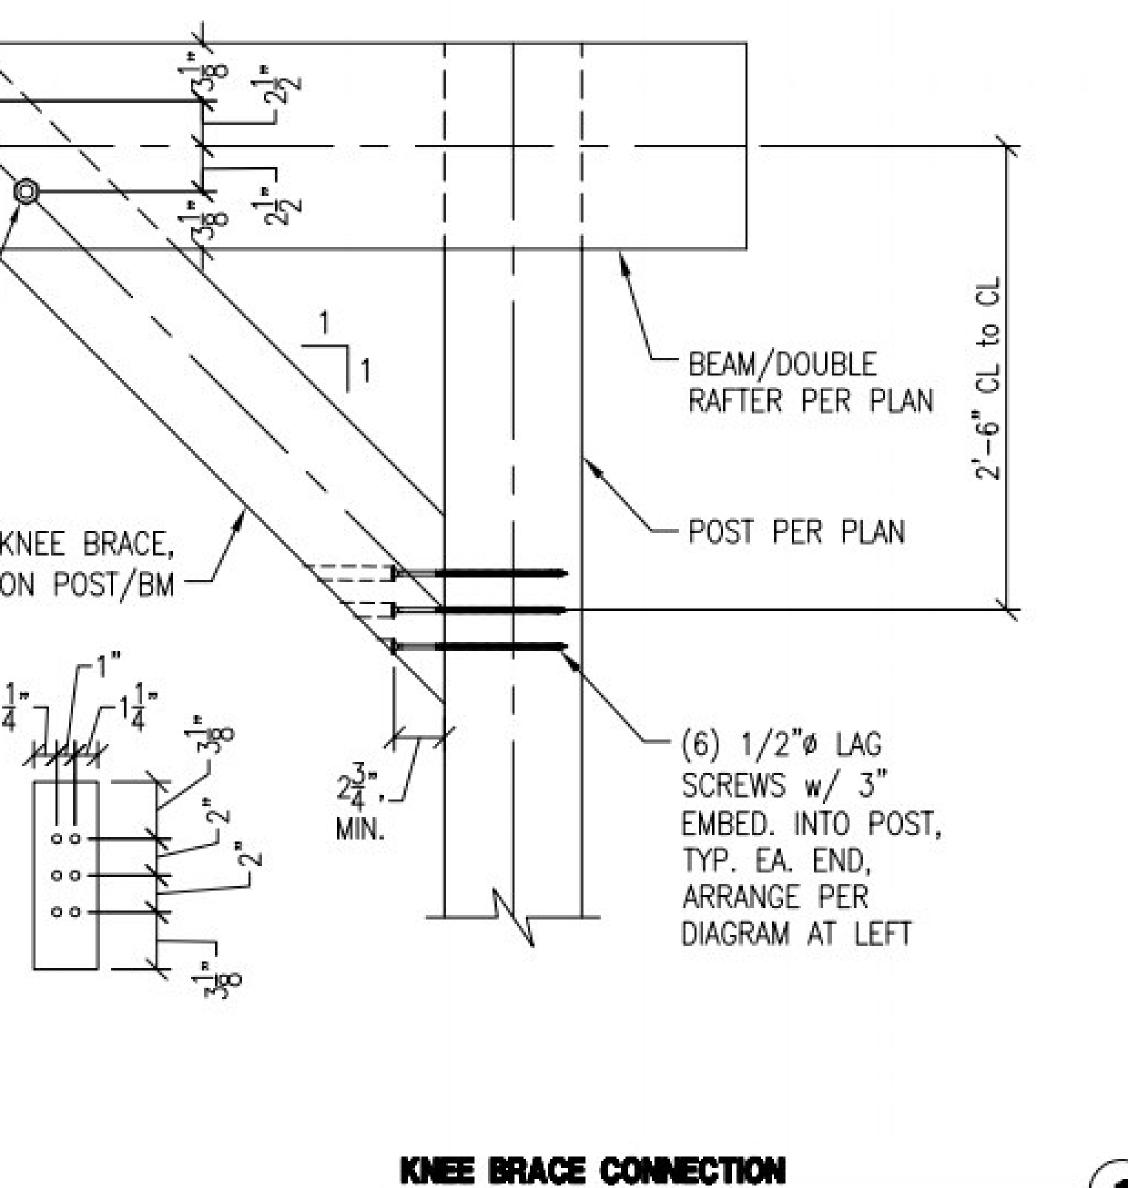

### **ANGLE BRACE** CONNECTION

# **A-006**

Client:

Date:

N.T.S.

01/06/2024

Address:

3" = 1'-0" Scale:

Designs are not stamped by licensed engineer. American Construction Consulting will not be held liable for any damages.