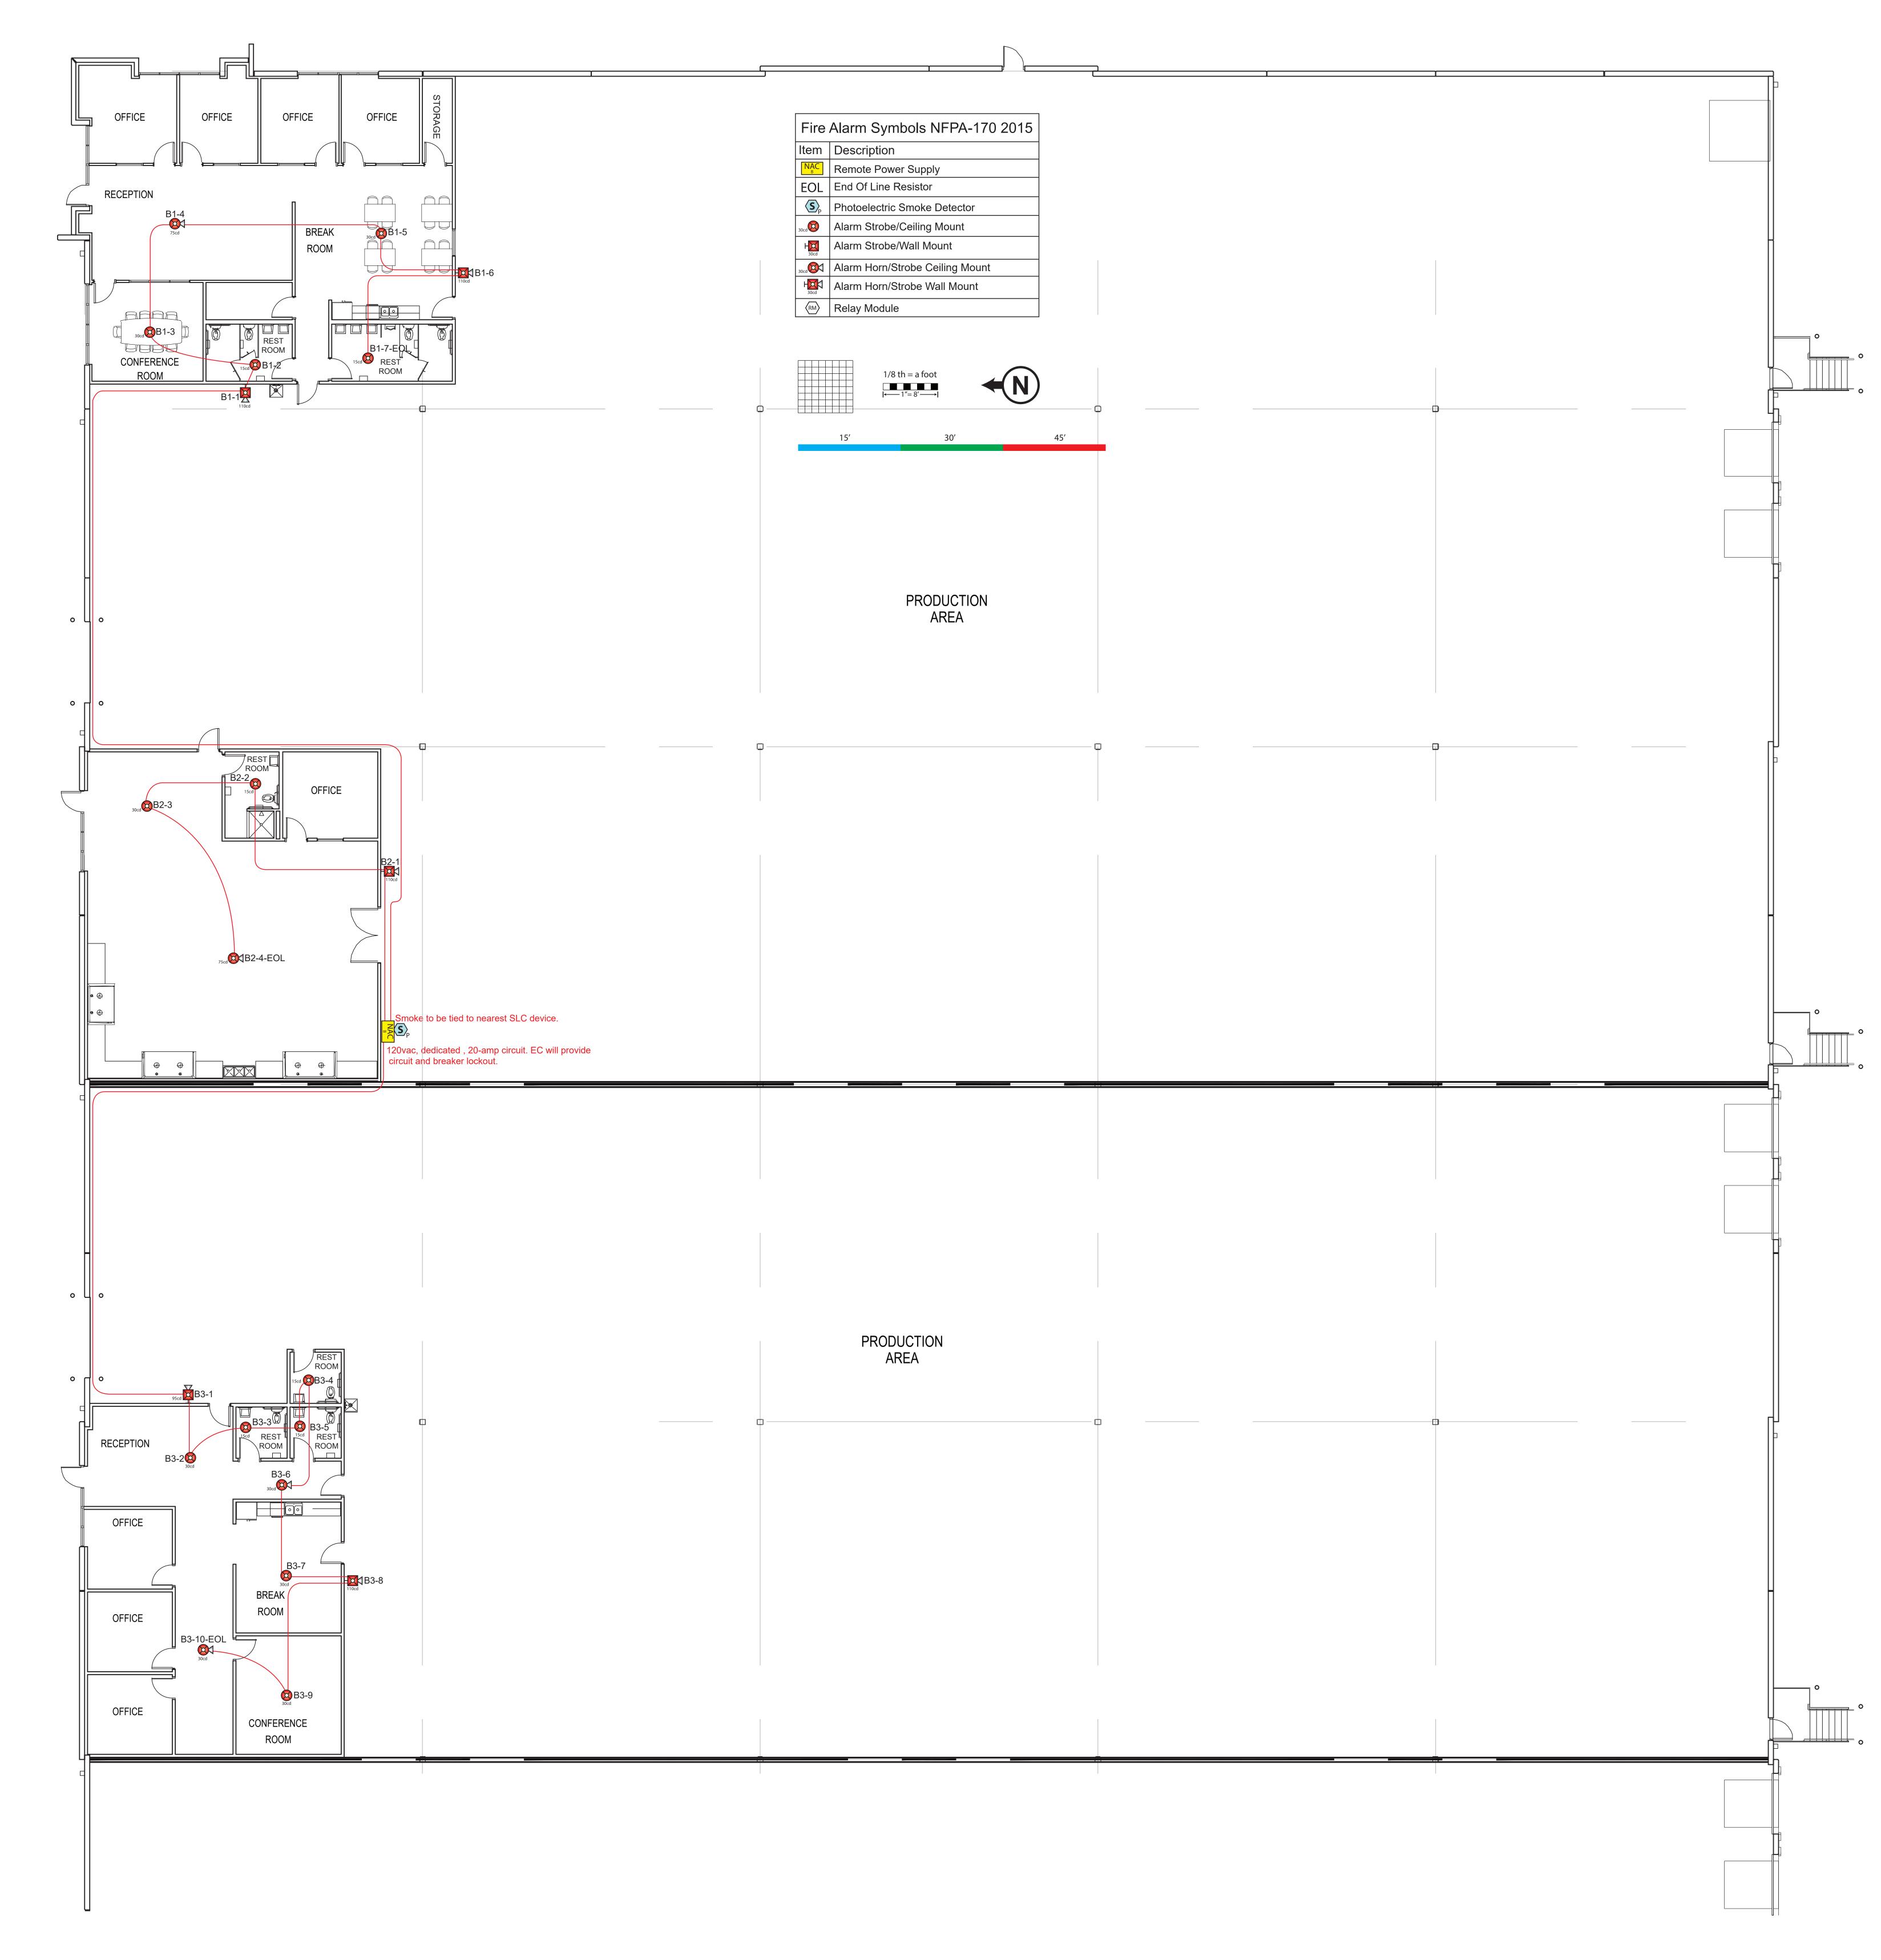

## → Fire Alarm Solutions ← 3150 MERCIER SUITE 520 KANSAS CITY, MO 64111 816-753-4660

| Date:    | 5/29/2024        |       |        |
|----------|------------------|-------|--------|
| Job:     | WALLFLOWER MERCH |       |        |
| Drawing: | 1.0              | Sheet | 2 of 2 |
| Scale:   | 1/8inch = 1foot  |       |        |

Description:

Fire alarm system addition

These drawings are the intellectual property and actual property of Fire Alarm Solutions and or Kennyco Industries, Inc. It is submitted in confidence and is not to be disclosed or used with out our expressed written consent.

## GREGORY P. GLADFELTER PE

10233 MILLSTONE DRIVE, #4112 LENEXA, KS 66220

AHJ SEAL

WALLFLOWER MERCH

2229 NW Town Centre Blvd. Lee's Summit, Missouri 64064

FIRE ALARM PLAN

FA 1.0