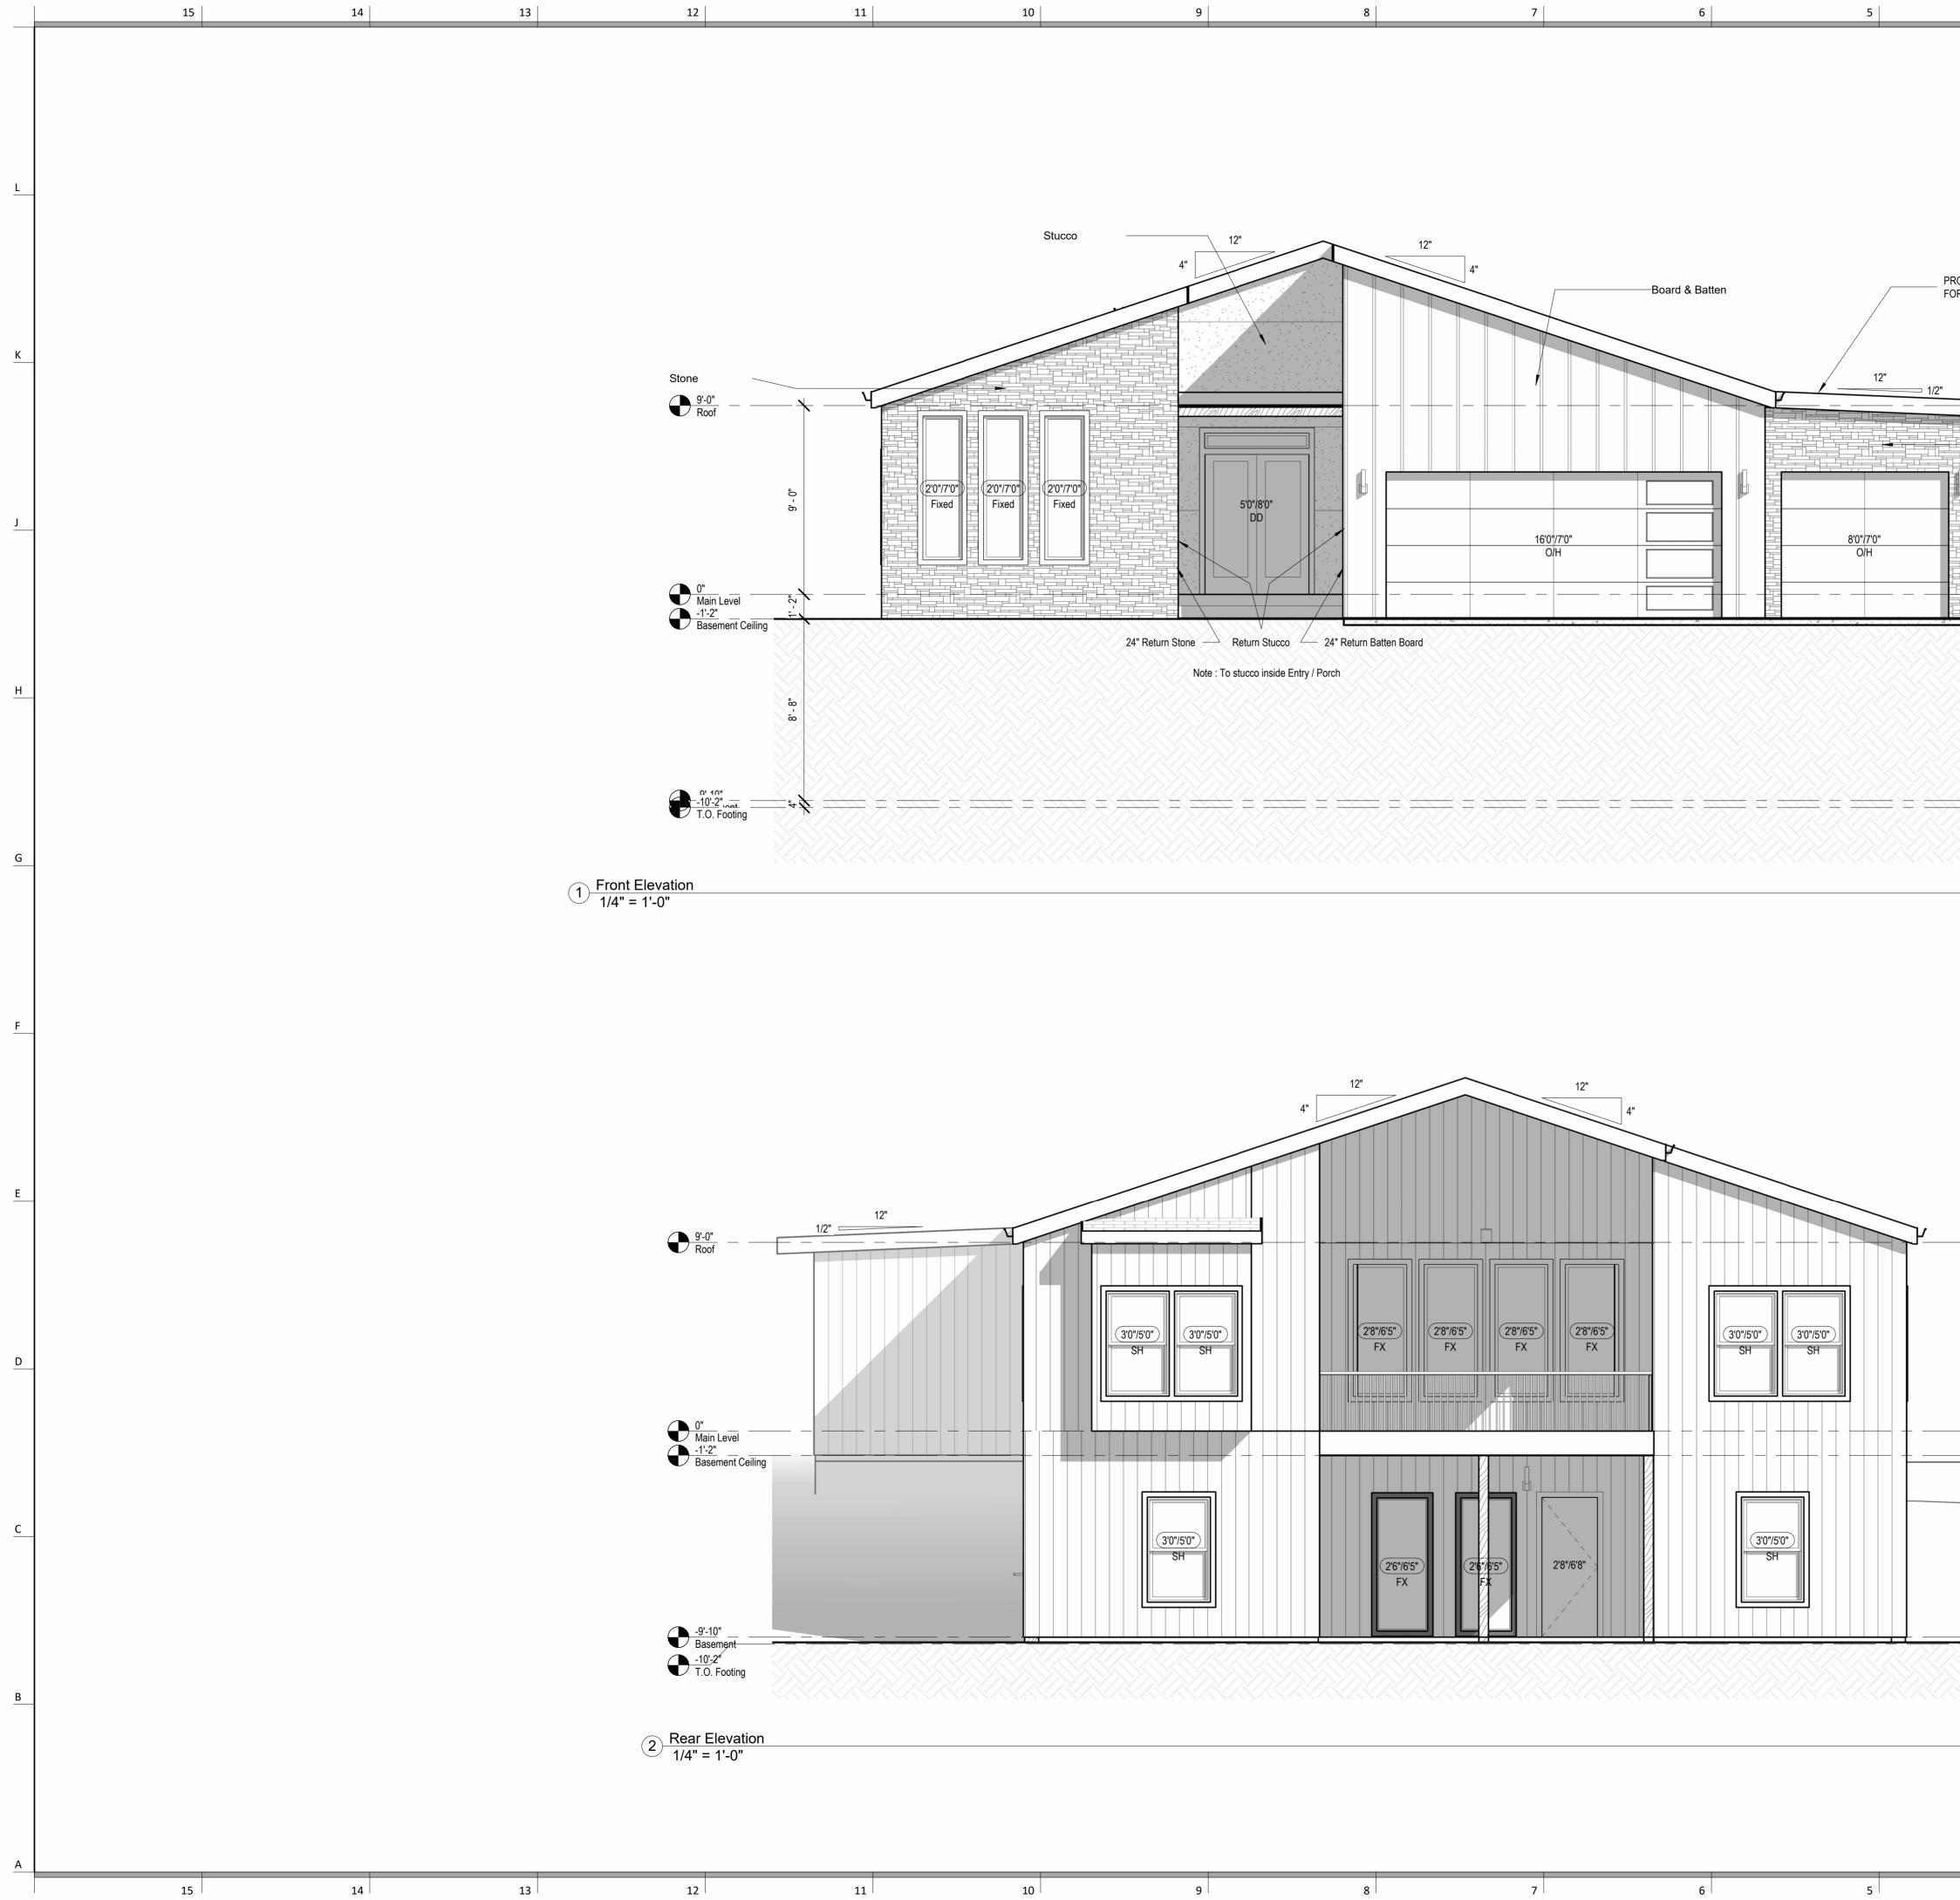

| DRAWING NUMBER |
|----------------|

NORTH

3

| 4                                               | 3 | 2 | 1                 |                                                                                                                                                                                                          |
|-------------------------------------------------|---|---|-------------------|----------------------------------------------------------------------------------------------------------------------------------------------------------------------------------------------------------|
|                                                 |   |   | -                 |                                                                                                                                                                                                          |
|                                                 |   |   |                   | ELEVATE DESIGN + BUILD<br>Elevating the Homebuilding Experience                                                                                                                                          |
|                                                 |   |   |                   |                                                                                                                                                                                                          |
| ICE/WATER SHIELD BARRIER<br>FS UNDER 4/12 PITCH |   |   |                   |                                                                                                                                                                                                          |
|                                                 |   |   | <u> </u>          |                                                                                                                                                                                                          |
| 7                                               |   |   |                   | ⊢                                                                                                                                                                                                        |
| Stone                                           |   |   |                   | SET                                                                                                                                                                                                      |
|                                                 |   |   |                   | SOMER                                                                                                                                                                                                    |
|                                                 |   |   |                   | Σ                                                                                                                                                                                                        |
|                                                 |   |   |                   | S                                                                                                                                                                                                        |
|                                                 |   |   | H                 |                                                                                                                                                                                                          |
|                                                 |   |   |                   |                                                                                                                                                                                                          |
|                                                 |   |   | G                 |                                                                                                                                                                                                          |
|                                                 |   |   |                   |                                                                                                                                                                                                          |
|                                                 |   |   | 350 SW<br>Lee's S | e <b>Design + Build</b><br>/ Longview Blvd<br>ummit, MO 64081                                                                                                                                            |
|                                                 |   |   | FUNL<br>AFFIXED,  | 2.8826 voice<br>levatedesignbuildkc.com<br>ESS A PROFESSIONAL SEAL WITH SIGNATURE AND DATE IS<br>THIS DOCUMENT IS PRELIMINARY AND IS NOT INTENDED FOI<br>STRUCTION, RECORDING PURPOSES OR IMPLEMENTATION |
|                                                 |   |   |                   | STATE OF MISSO                                                                                                                                                                                           |
|                                                 |   |   | _                 | NUMBER<br>A-T215                                                                                                                                                                                         |
|                                                 |   |   | <u> </u>          | ERED ARCHINI                                                                                                                                                                                             |
|                                                 |   |   |                   | MAY 13, 2024<br>REVISIONS                                                                                                                                                                                |
|                                                 |   |   | Numbe             | nr DESCRIPTION DATE                                                                                                                                                                                      |
|                                                 |   |   |                   |                                                                                                                                                                                                          |
|                                                 |   |   |                   |                                                                                                                                                                                                          |
|                                                 |   |   |                   | <sub>ЕСТ</sub><br>L28 Hook Farms, 2502 SW<br>ker Ln, Lee's Summit, MO.                                                                                                                                   |
|                                                 |   |   | DRAV              | VING TITLE                                                                                                                                                                                               |
|                                                 |   |   |                   | ISSUED                                                                                                                                                                                                   |
|                                                 |   |   |                   | 1/2024<br>1221 PM                                                                                                                                                                                        |
|                                                 |   |   |                   |                                                                                                                                                                                                          |
|                                                 |   |   |                   | 201                                                                                                                                                                                                      |