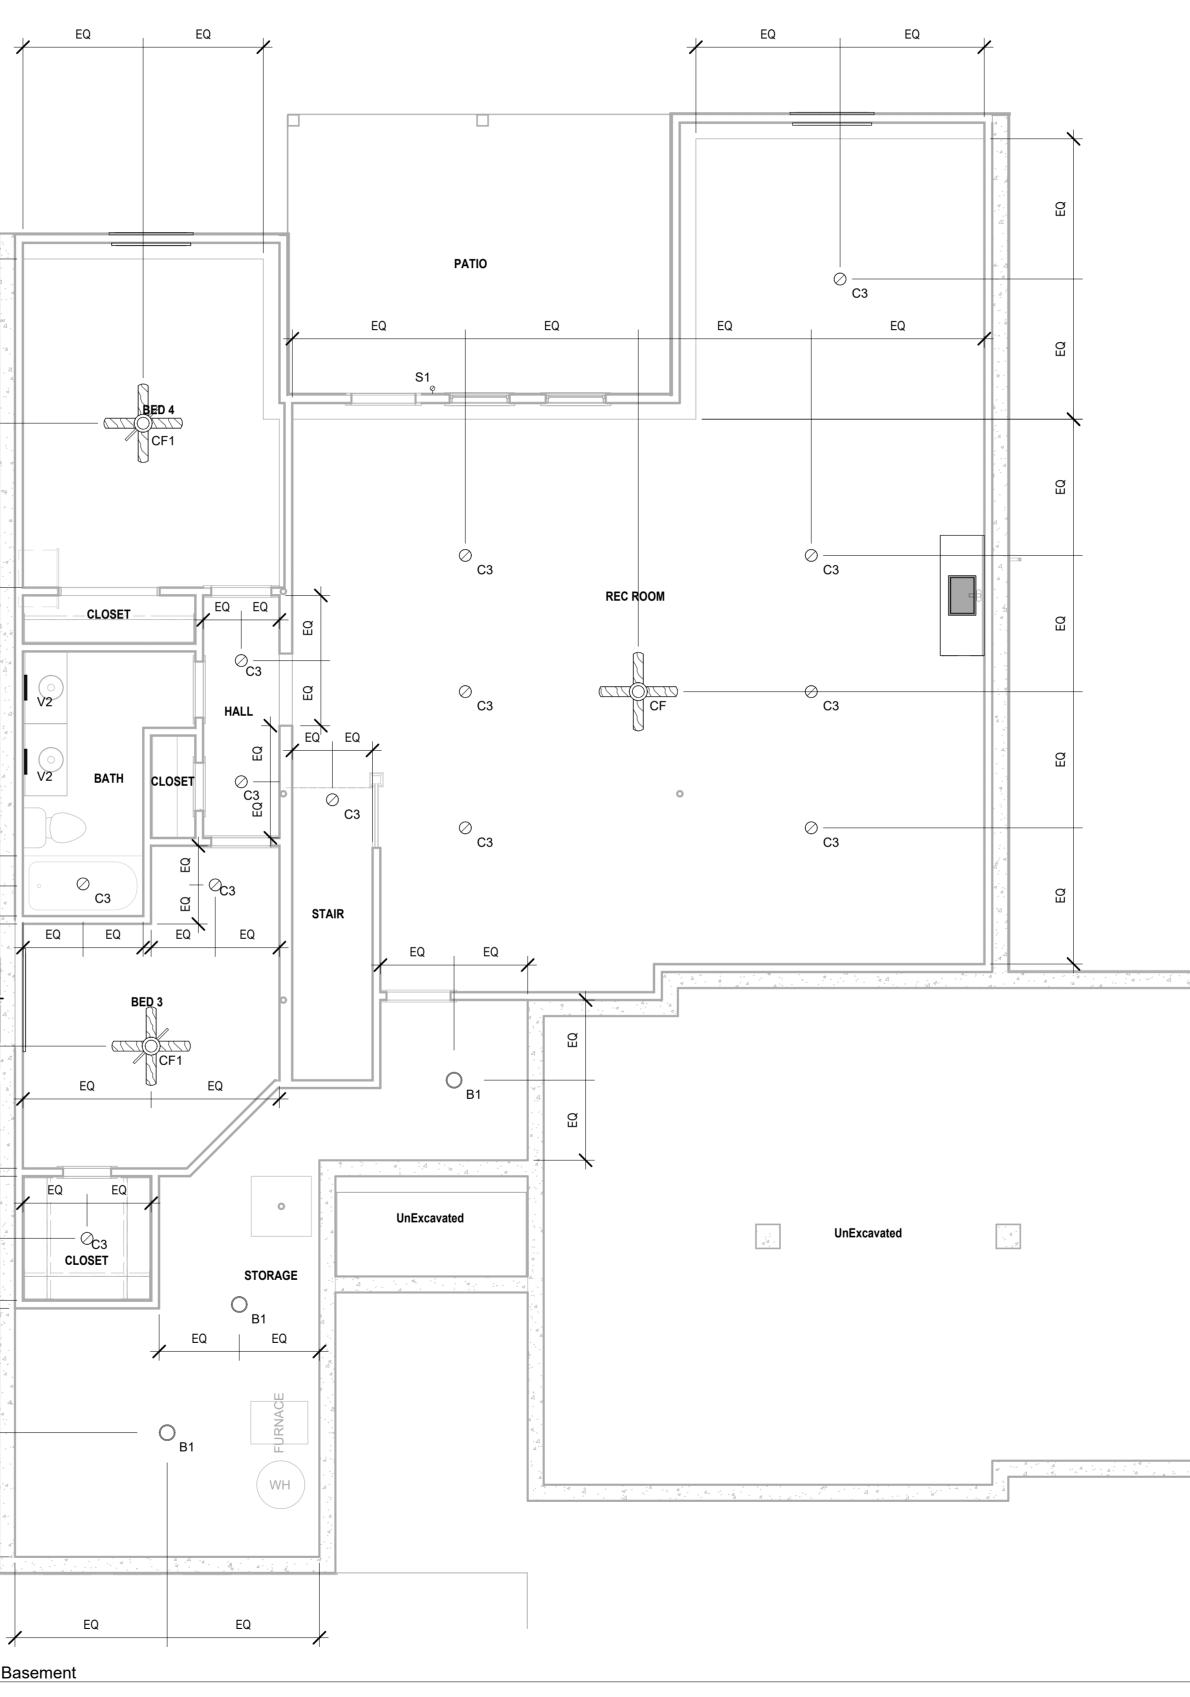

|                                 | 11                                                                                          |
|---------------------------------|---------------------------------------------------------------------------------------------|
|                                 |                                                                                             |
|                                 |                                                                                             |
|                                 |                                                                                             |
|                                 |                                                                                             |
|                                 |                                                                                             |
|                                 |                                                                                             |
|                                 |                                                                                             |
|                                 | _                                                                                           |
|                                 |                                                                                             |
|                                 |                                                                                             |
|                                 | 2<br>4<br>7                                                                                 |
|                                 |                                                                                             |
|                                 | 49                                                                                          |
|                                 |                                                                                             |
|                                 | 1<br>1<br>1<br>1<br>1<br>1<br>1<br>1<br>1<br>1<br>1<br>1<br>1<br>1<br>1<br>1<br>1<br>1<br>1 |
|                                 |                                                                                             |
|                                 |                                                                                             |
|                                 | A                                                                                           |
|                                 |                                                                                             |
|                                 |                                                                                             |
|                                 |                                                                                             |
|                                 |                                                                                             |
|                                 |                                                                                             |
|                                 |                                                                                             |
| c<br>B<br>B<br>(1 R<br>1        |                                                                                             |
| с<br>В<br>В<br>(1 R<br>1        |                                                                                             |
| B<br>1<br>R<br>1<br>R<br>1<br>B | . A                                                                                         |
|                                 |                                                                                             |
|                                 |                                                                                             |
|                                 |                                                                                             |
|                                 | RCP/Electrical - Ba                                                                         |
|                                 | RCP/Electrical - Ba<br>1/4" = 1'-0"                                                         |
|                                 |                                                                                             |
| A 15 14 13 12                   | 11                                                                                          |

9

10 9

7 8

5

5

6

7

8

4

| Lighting Fixture Schedule |                                        |                                 |  |  |  |
|---------------------------|----------------------------------------|---------------------------------|--|--|--|
| Type Mark                 | Type Mark Description Type Comments    |                                 |  |  |  |
| D4                        | Calling Mounted Europeed Dulk          | 1                               |  |  |  |
| B1                        | Ceiling Mounted Exposed Bulb           |                                 |  |  |  |
| C1                        | Recessed Can Light - Interior          |                                 |  |  |  |
| C2                        | Recessed Can Light - Exterior          |                                 |  |  |  |
| C3                        | LED Disk Light                         |                                 |  |  |  |
| CF                        | Ceiling Fan                            |                                 |  |  |  |
| CF1                       | Ceiling Fan w/ Light - Surface Mounted |                                 |  |  |  |
| P1                        | Decorative Pendent Fixture             | Mount bottom of fixture 84" AFF |  |  |  |
| S1                        | Wall Sconce - Exterior                 | Mount bottom of fixture 84" AFF |  |  |  |
| V2                        | Vanity Wall Mounted                    | Mount bottom of fixture 84" AFF |  |  |  |