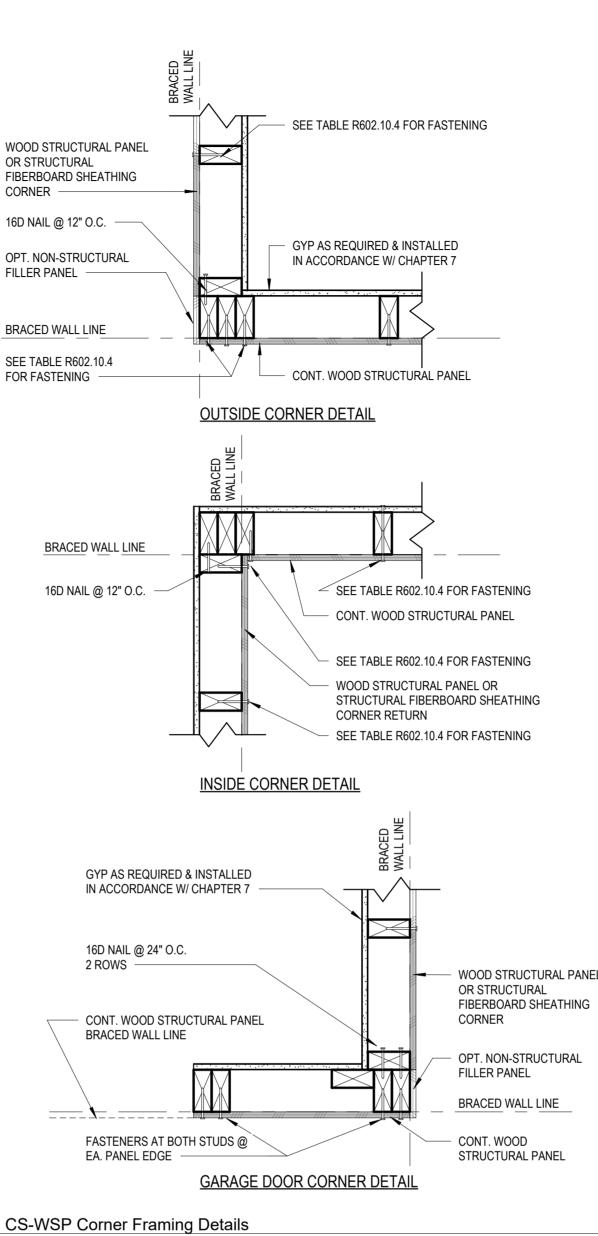

RELEASE FOR CONSTRUCTION AS NOTED FOR PLAN REVIEW DEVELOPMENT SERVICES LEE'S SUMMIT, MISSOURI 05/30/2024

|      | Sheet List.                 |
|------|-----------------------------|
| 00   | Cover                       |
| A101 | Foundation Plan             |
| A102 | Floor Plan - Basemenn Level |
| A103 | Floor Plan -Main Level      |
| A104 | Floor Plan - Roof Plan      |
| A201 | Elevations                  |
| A202 | Elevations                  |