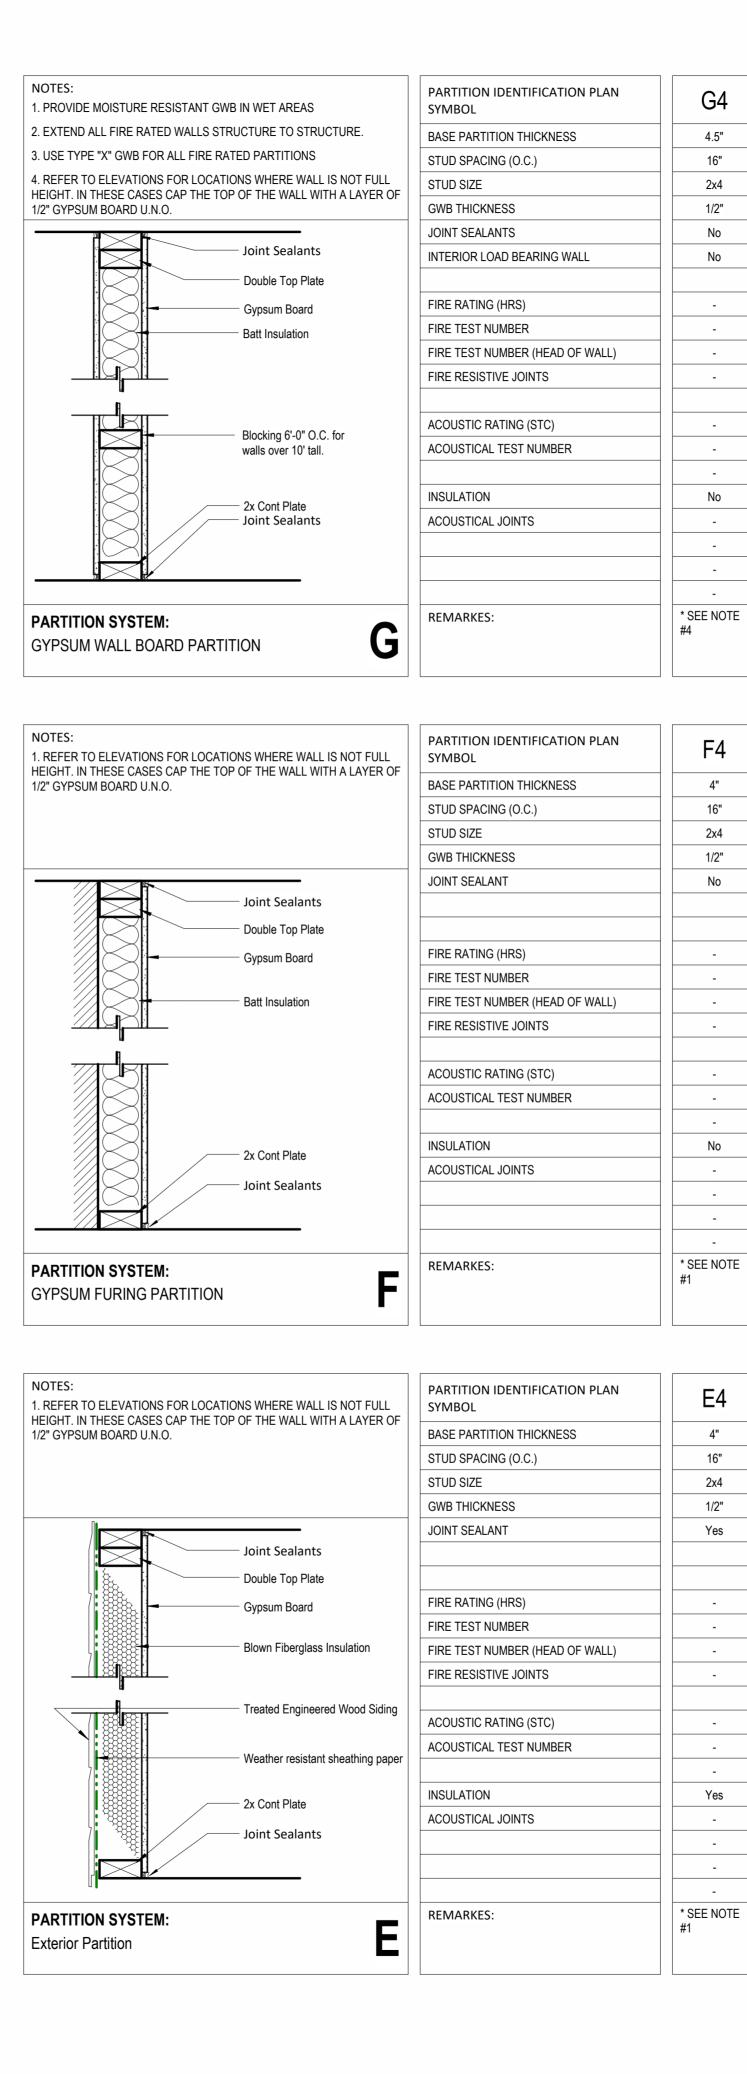

# DIMENSION

ALIGN TWO WALLS OR OBJECTS

| G6               |
|------------------|
| 6.5"             |
| 16"              |
| 2x6              |
| 1/2"             |
| No               |
| No               |
|                  |
| -                |
| -                |
| -                |
| -                |
|                  |
| -                |
| -                |
| -                |
| No               |
| -                |
| -                |
| -                |
| -                |
| * SEE NOTE<br>#4 |

G4

4.5"

16"

2x4

1/2"

No

No

-

-

-

-

-

No

F4

4"

16"

2x4

1/2"

No

-

-

-

-

-

-

-

No

-

E4

4"

16"

2x4

1/2"

Yes

-

-

-

Yes

-

-