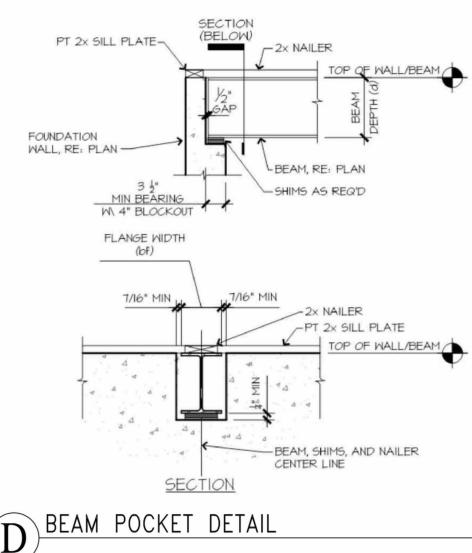

|
|     |   | В             | RCP/Electrical Main Level Plan DATE ISSUED NORTH DRAWING NUMBER                                                                                                                                                                                                                                                              |
| 4 3 | 2 | A<br>G:\Share | A3002<br>ed drives\06 - Architecture\02 - Master Plan\Som<br>AS NOTED FOR PLAN REV<br>DEVELOPMENT SERVIC                                                                                                                                                                                                                     |











3

PROVIDE HEX NUT MEETING ASTM

A563 GRADE A REQUIREMENTS







05/30/2024