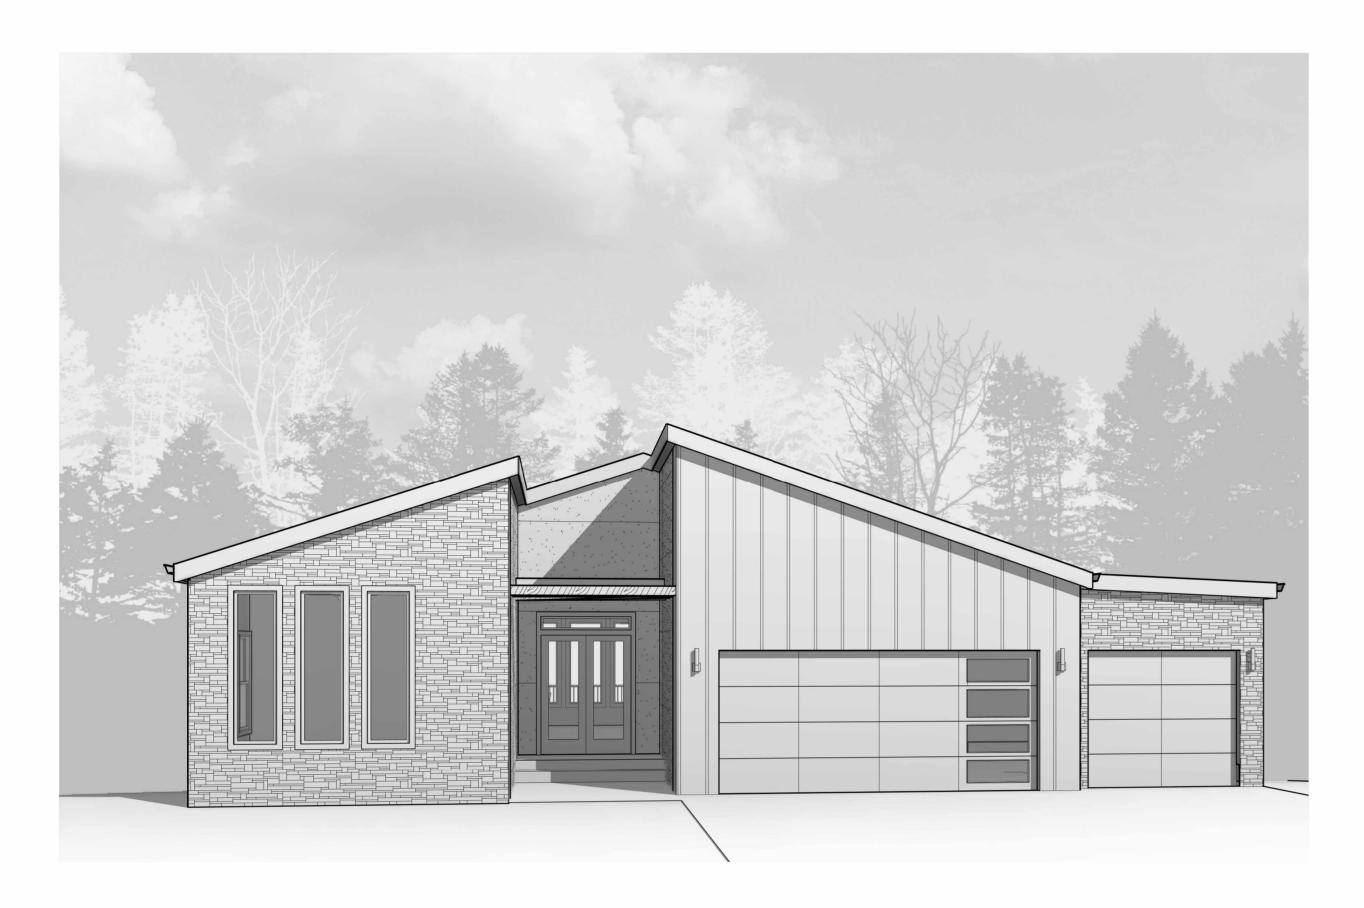

# SOMERSET

Address :Lot 128 Hook Farms, 2502 SW Tracker Ln, Lee's Summit, MO.

1 Front View

EXTERIOR ELEVATION TAG

INTERIOR ELEVATION TAG

INTERIOR PARTITION TYPE

WINDOW TYPE SYMBOL

BENCHMARK/SPOT ELEV. SYMBOL COLUMN LINE/GRID INDICATOR