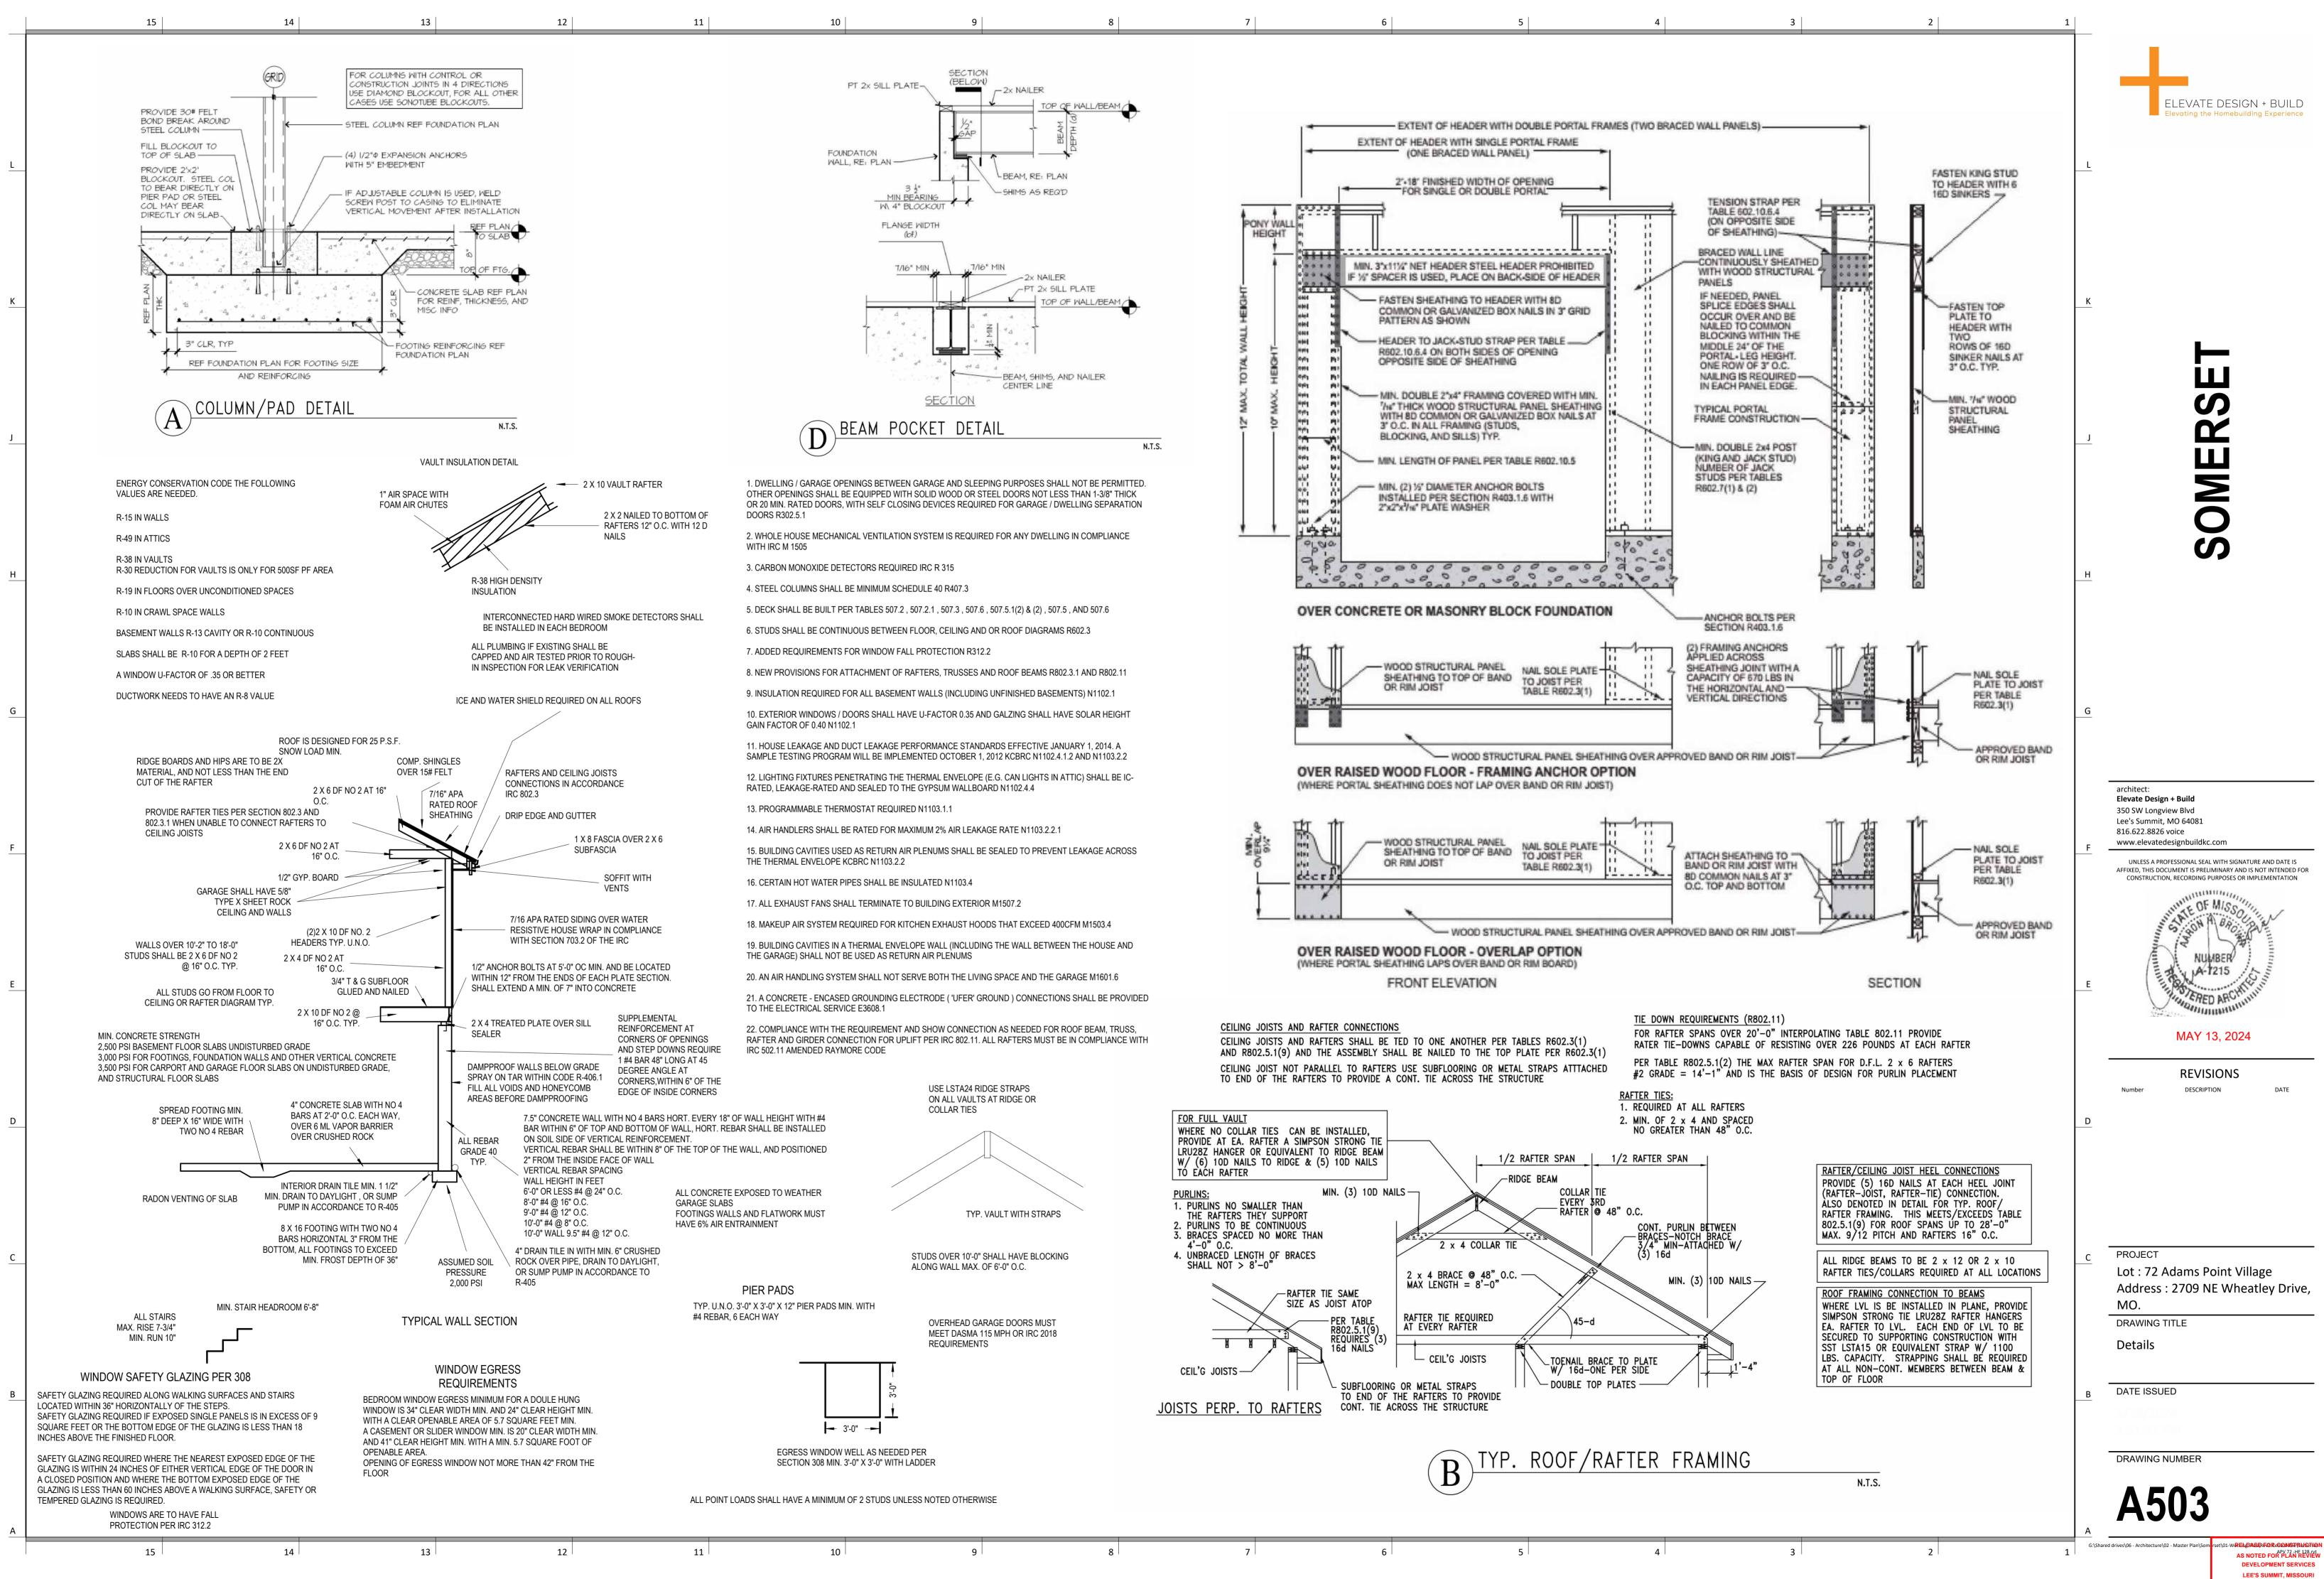

|
|     |   | В             | RCP/Electrical Main Level Plan DATE ISSUED NORTH DRAWING NUMBER                                                                                                                                                                                                                                                              |
| 4 3 | 2 | A<br>G:\Share | A3002<br>ed drives\06 - Architecture\02 - Master Plan\Som<br>AS NOTED FOR PLAN REV<br>DEVELOPMENT SERVIC                                                                                                                                                                                                                     |











3

PROVIDE HEX NUT MEETING ASTM

A563 GRADE A REQUIREMENTS







05/30/2024