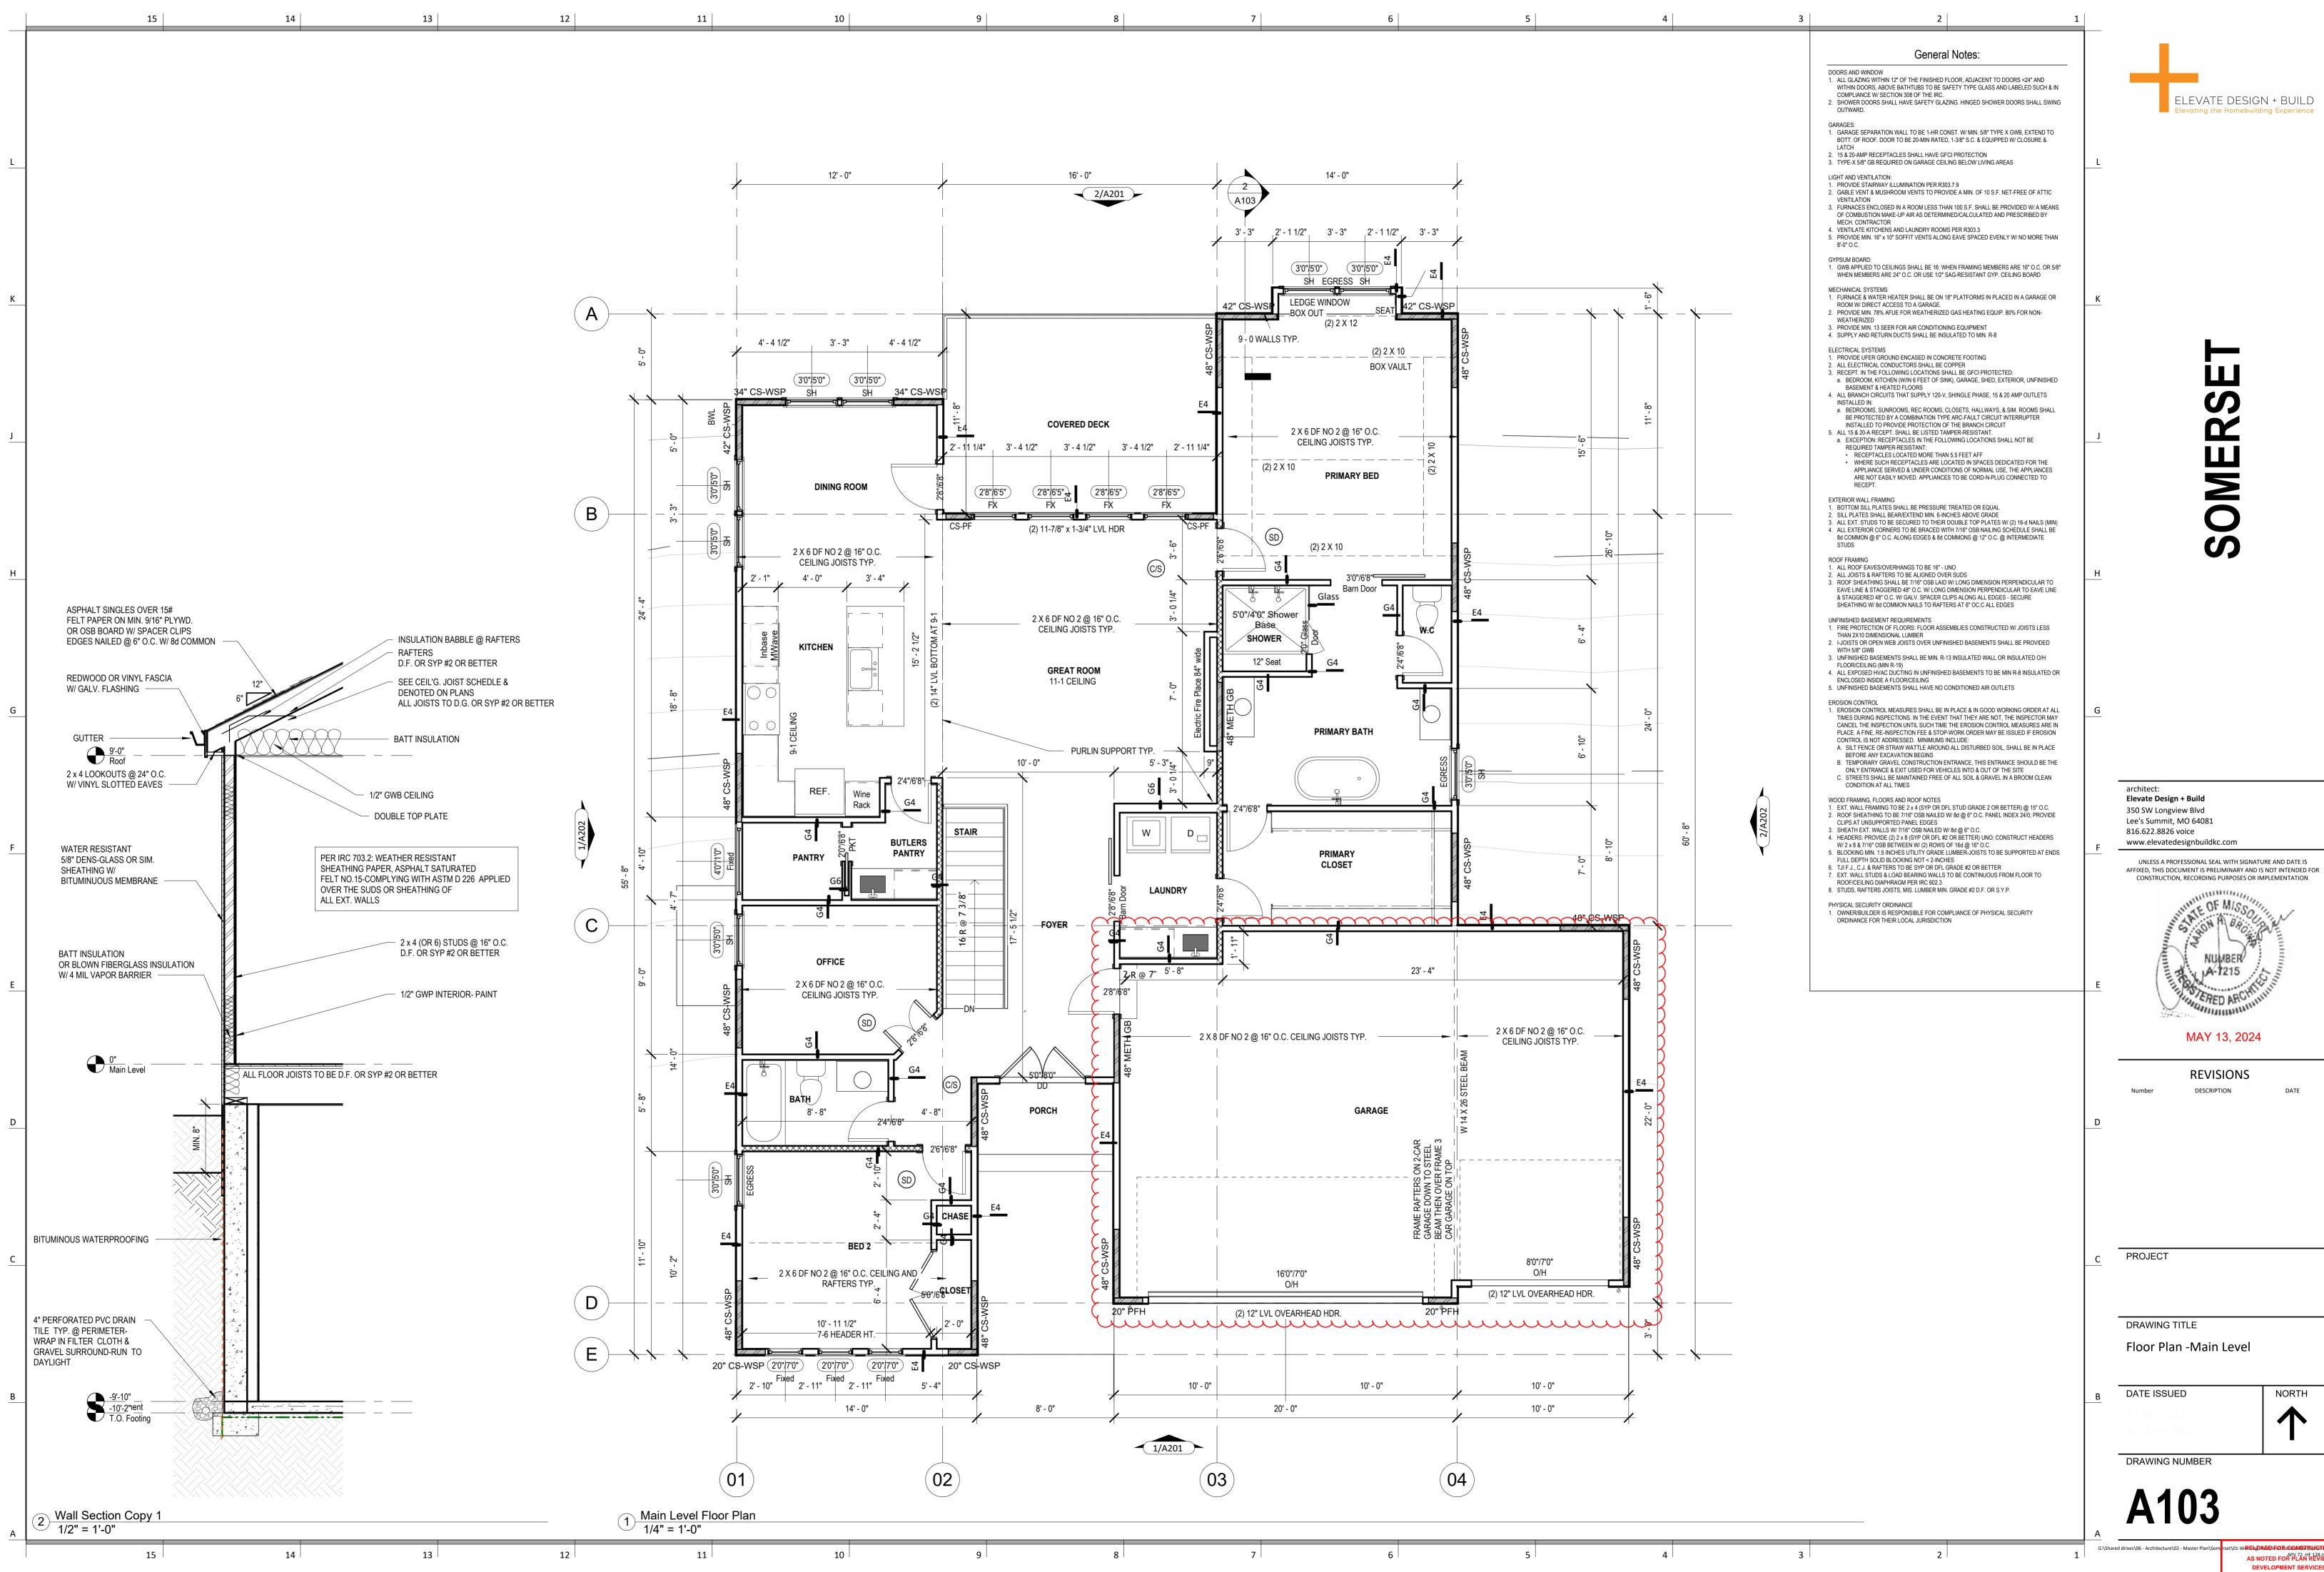

# 2

1

- General Notes:
- DOORS AND WINDOW 1. ALL GLAZING WITHIN 12" OF THE FINISHED FLOOR, ADJACENT TO DOORS <24" AND WITHIN DOORS, ABOVE BATHTUBS TO BE SAFETY TYPE GLASS AND LABELED SUCH & IN COMPLIANCE W/ SECTION 308 OF THE IRC. 2. SHOWER DOORS SHALL HAVE SAFETY GLAZING. HINGED SHOWER DOORS SHALL SWING OUTWARD.
- GARAGES. 1. GARAGE SEPARATION WALL TO BE 1-HR CONST. W/ MIN. 5/8" TYPE X GWB, EXTEND TO BOTT. OF ROOF. DOOR TO BE 20-MIN RATED, 1-3/8" S.C. & EQUIPPED W/ CLOSURE & LATCH
- 2. 15 & 20-AMP RECEPTACLES SHALL HAVE GFCI PROTECTION 3. TYPE-X 5/8" GB REQUIRED ON GARAGE CEILING BELOW LIVING AREAS
- LIGHT AND VENTILATION: 1. PROVIDE STARWAY ILLUMINATION PER R303.7.9
   2. GABLE VENT & MUSHROOM VENTS TO PROVIDE A MIN. OF 10 S.F. NET-FREE OF ATTIC
- VENTILATION 3. FURNACES ENCLOSED IN A ROOM LESS THAN 100 S.F. SHALL BE PROVIDED W/ A MEANS OF COMBUSTION MAKE-UP AIR AS DETERMINED/CALCULATED AND PRESCRIBED BY
- MECH. CONTRACTOR 4. VENTILATE KITCHENS AND LAUNDRY ROOMS PER R303.3
- 5. PROVIDE MIN. 16" x 10" SOFFIT VENTS ALONG EAVE SPACED EVENLY W/ NO MORE THAN 8'-0" O.C.
- GYPSUM BOARD: 1. GWB APPLIED TO CEILINGS SHALL BE 16: WHEN FRAMING MEMBERS ARE 16" O.C. OR 5/8" WHEN MEMBERS ARE 24" O.C. OR USE 1/2" SAG-RESISTANT GYP. CEILING BOARD
- MECHANICAL SYSTEMS 1. FURNACE & WATER HEATER SHALL BE ON 18" PLATFORMS IN PLACED IN A GARAGE OR
- ROOM W/ DIRECT ACCESS TO A GARAGE. 2. PROVIDE MIN. 78% AFUE FOR WEATHERIZED GAS HEATING EQUIP. 80% FOR NON-
- WEATHERIZED 3. PROVIDE MIN. 13 SEER FOR AIR CONDITIONING EQUIPMENT 4. SUPPLY AND RETURN DUCTS SHALL BE INSULATED TO MIN. R-8
- ELECTRICAL SYSTEMS 1. PROVIDE UFER GROUND ENCASED IN CONCRETE FOOTING
- ALL ELECTRICAL CONDUCTORS SHALL BE COPPER
   RECEPT. IN THE FOLLOWING LOCATIONS SHALL BE GFCI PROTECTED:
- a. BEDROOM, KITCHEN (W/IN 6 FEET OF SINK), GARAGE, SHED, EXTERIOR, UNFINISHED BASEMENT & HEATED FLOORS 4. ALL BRANCH CIRCUITS THAT SUPPLY 120-V, SHINGLE PHASE, 15 & 20 AMP OUTLETS AL BRANCH CIRCUTS THAT SUPPLITIES, SHINGLE PHASE, IS & 20 AMP COTLETS
   INSTALLED IN:
   a. BEDROOMS, SUNROOMS, REC ROOMS, CLOSETS, HALLWAYS, & SIM. ROOMS SHALL
- BE PROTECTED BY A COMBINATION TYPE ARC-FAULT CIRCUIT INTERRUPTER
- INSTALLED TO PROVIDE PROTECTION OF THE BRANCH CIRCUIT 5. ALL 15 & 20-A RECEPT. SHALL BE LISTED TAMPER-RESISTANT.
- a. EXCEPTION: RECEPTACLES IN THE FOLLOWING LOCATIONS SHALL NOT BE REQUIRED TAMPER-RESISTANT: • RECEPTACLES LOCATED MORE THAN 5.5 FEET AFF WHERE SUCH RECEPTACLES ARE LOCATED IN SPACES DEDICATED FOR THE APPLIANCE SERVED & UNDER CONDITIONS OF NORMAL USE, THE APPLIANCES ARE NOT EASILY MOVED. APPLIANCES TO BE CORD-N-PLUG CONNECTED TO
- RECEPT.
- EXTERIOR WALL FRAMING EXTERIOR WALL FRAMING
   I. BOTTOM SILL PLATES SHALL BE PRESSURE TREATED OR EQUAL
   SILL PLATES SHALL BEAR/EXTEND MIN. 6-INCHES ABOVE GRADE
- 3. ALL EXT. STUDS TO BE SECURED TO THEIR DOUBLE TOP PLATES W/ (2) 16-d NAILS (MIN) ALL EXTERIOR CORNERS TO BE BRACED WITH 7/16" OSB NAILING SCHEDULE SHALL BE 8d COMMON @ 6" O.C. ALONG EDGES & 8d COMMONS @ 12" O.C. @ INTERMEDIATE STUDS
- ROOF FRAMING 1. ALL ROOF EAVES/OVERHANGS TO BE 16" - UNO 2. ALL JOISTS & RAFTERS TO BE ALIGNED OVER SUDS
- 3. ROOF SHEATHING SHALL BE 7/16" OSB LAID W/ LONG DIMENSION PERPENDICULAR TO EAVE LINE & STAGGERED 48" O.C. W/ LONG DIMENSION PERPENDICULAR TO EAVE LINE & STAGGERED 48" O.C. W/ GALV. SPACER CLIPS ALONG ALL EDGES - SECURE SHEATHING W/ 8d COMMON NAILS TO RAFTERS AT 6" OC.C ALL EDGES
- UNFINISHED BASEMENT REQUIREMENTS
- 1. FIRE PROTECTION OF FLOORS: FLOOR ASSEMBLIES CONSTRUCTED W/ JOISTS LESS THAN 2X10 DIMENSIONAL LUMBER 2. I-JOISTS OR OPEN WEB JOISTS OVER UNFINISHED BASEMENTS SHALL BE PROVIDED
- WITH 5/8" GWB 3. UNFINISHED BASEMENTS SHALL BE MIN. R-13 INSULATED WALL OR INSULATED O/H
- ON INICIELING (MIN R-19)
   ALL EXPOSED HVAC DUCTING IN UNFINISHED BASEMENTS TO BE MIN R-8 INSULATED OR ENCLOSED INSIDE A FLOOR/CEILING
- 5. UNFINISHED BASEMENTS SHALL HAVE NO CONDITIONED AIR OUTLETS EROSION CONTROL
- EROSION CONTROL
   MEASURES SHALL BE IN PLACE & IN GOOD WORKING ORDER AT ALL
   TIMES DURING INSPECTIONS. IN THE EVENT THAT THEY ARE NOT, THE INSPECTOR MAY CANCEL THE INSPECTION UNTIL SUCH TIME THE EROSION CONTROL MEASURES ARE IN PLACE. A FINE, RE-INSPECTION FEE & STOP-WORK ORDER MAY BE ISSUED IF EROSION CONTROL IS NOT ADDRESSED. MINIMUMS INCLUDE: A. SILT FENCE OR STRAW WATTLE AROUND ALL DISTURBED SOIL, SHALL BE IN PLACE BEFORE ANY EXCAVATION BEGINS
- B. TEMPORARY GRAVEL CONSTRUCTION ENTRANCE, THIS ENTRANCE SHOULD BE THE ONLY ENTRANCE & EXIT USED FOR VEHICLES INTO & OUT OF THE SITE C. STREETS SHALL BE MAINTAINED FREE OF ALL SOIL & GRAVEL IN A BROOM CLEAN
- CONDITION AT ALL TIMES
- WOOD FRAMING, FLOORS AND ROOF NOTES 1. EXT. WALL FRAMING TO BE 2 x 4 (SYP OR DFL STUD GRADE 2 OR BETTER) @ 15" O.C. 2. ROOF SHEATHING TO BE 7/16" OSB NAILED W/ 8d @ 6" O.C. PANEL INDEX 24/0; PROVID
- CLIPS AT UNSUPPORTED PANEL EDGES SHEATH EXT. WALLS WI 7/16" OSB NAILED W/ 8d @ 6" O.C.
   HEADERS: PROVIDE (2) 2 x 8 (SYP OR DFL #2 OR BETTER) UNO; CONSTRUCT HEADERS
- W/ 2 x 8 & 7/16" OSB BETWEEN W/ (2) ROWS OF 16d @ 16" O.C. 5. BLOCKING MIN. 1.5 INCHES UTILITY GRADE LUMBER-JOISTS TO BE SUPPORTED AT ENDS
- FULL DEPTH SOLID BLOCKING NOT < 2-INCHES 6. TJI F.J., C.J. & RAFTERS TO BE SYP OR DFL GRADE #2 OR BETTER
- 7. EXT. WALL STUDS & LOAD BEARING WALLS TO BE CONTINUOUS FROM FLOOR TO ROOF/CEILING DIAPHRAGM PER IRC 602.3
- 8. STUDS, RAFTERS JOISTS, MIS. LUMBER MIN. GRADE #2 D.F. OR S.Y.P.