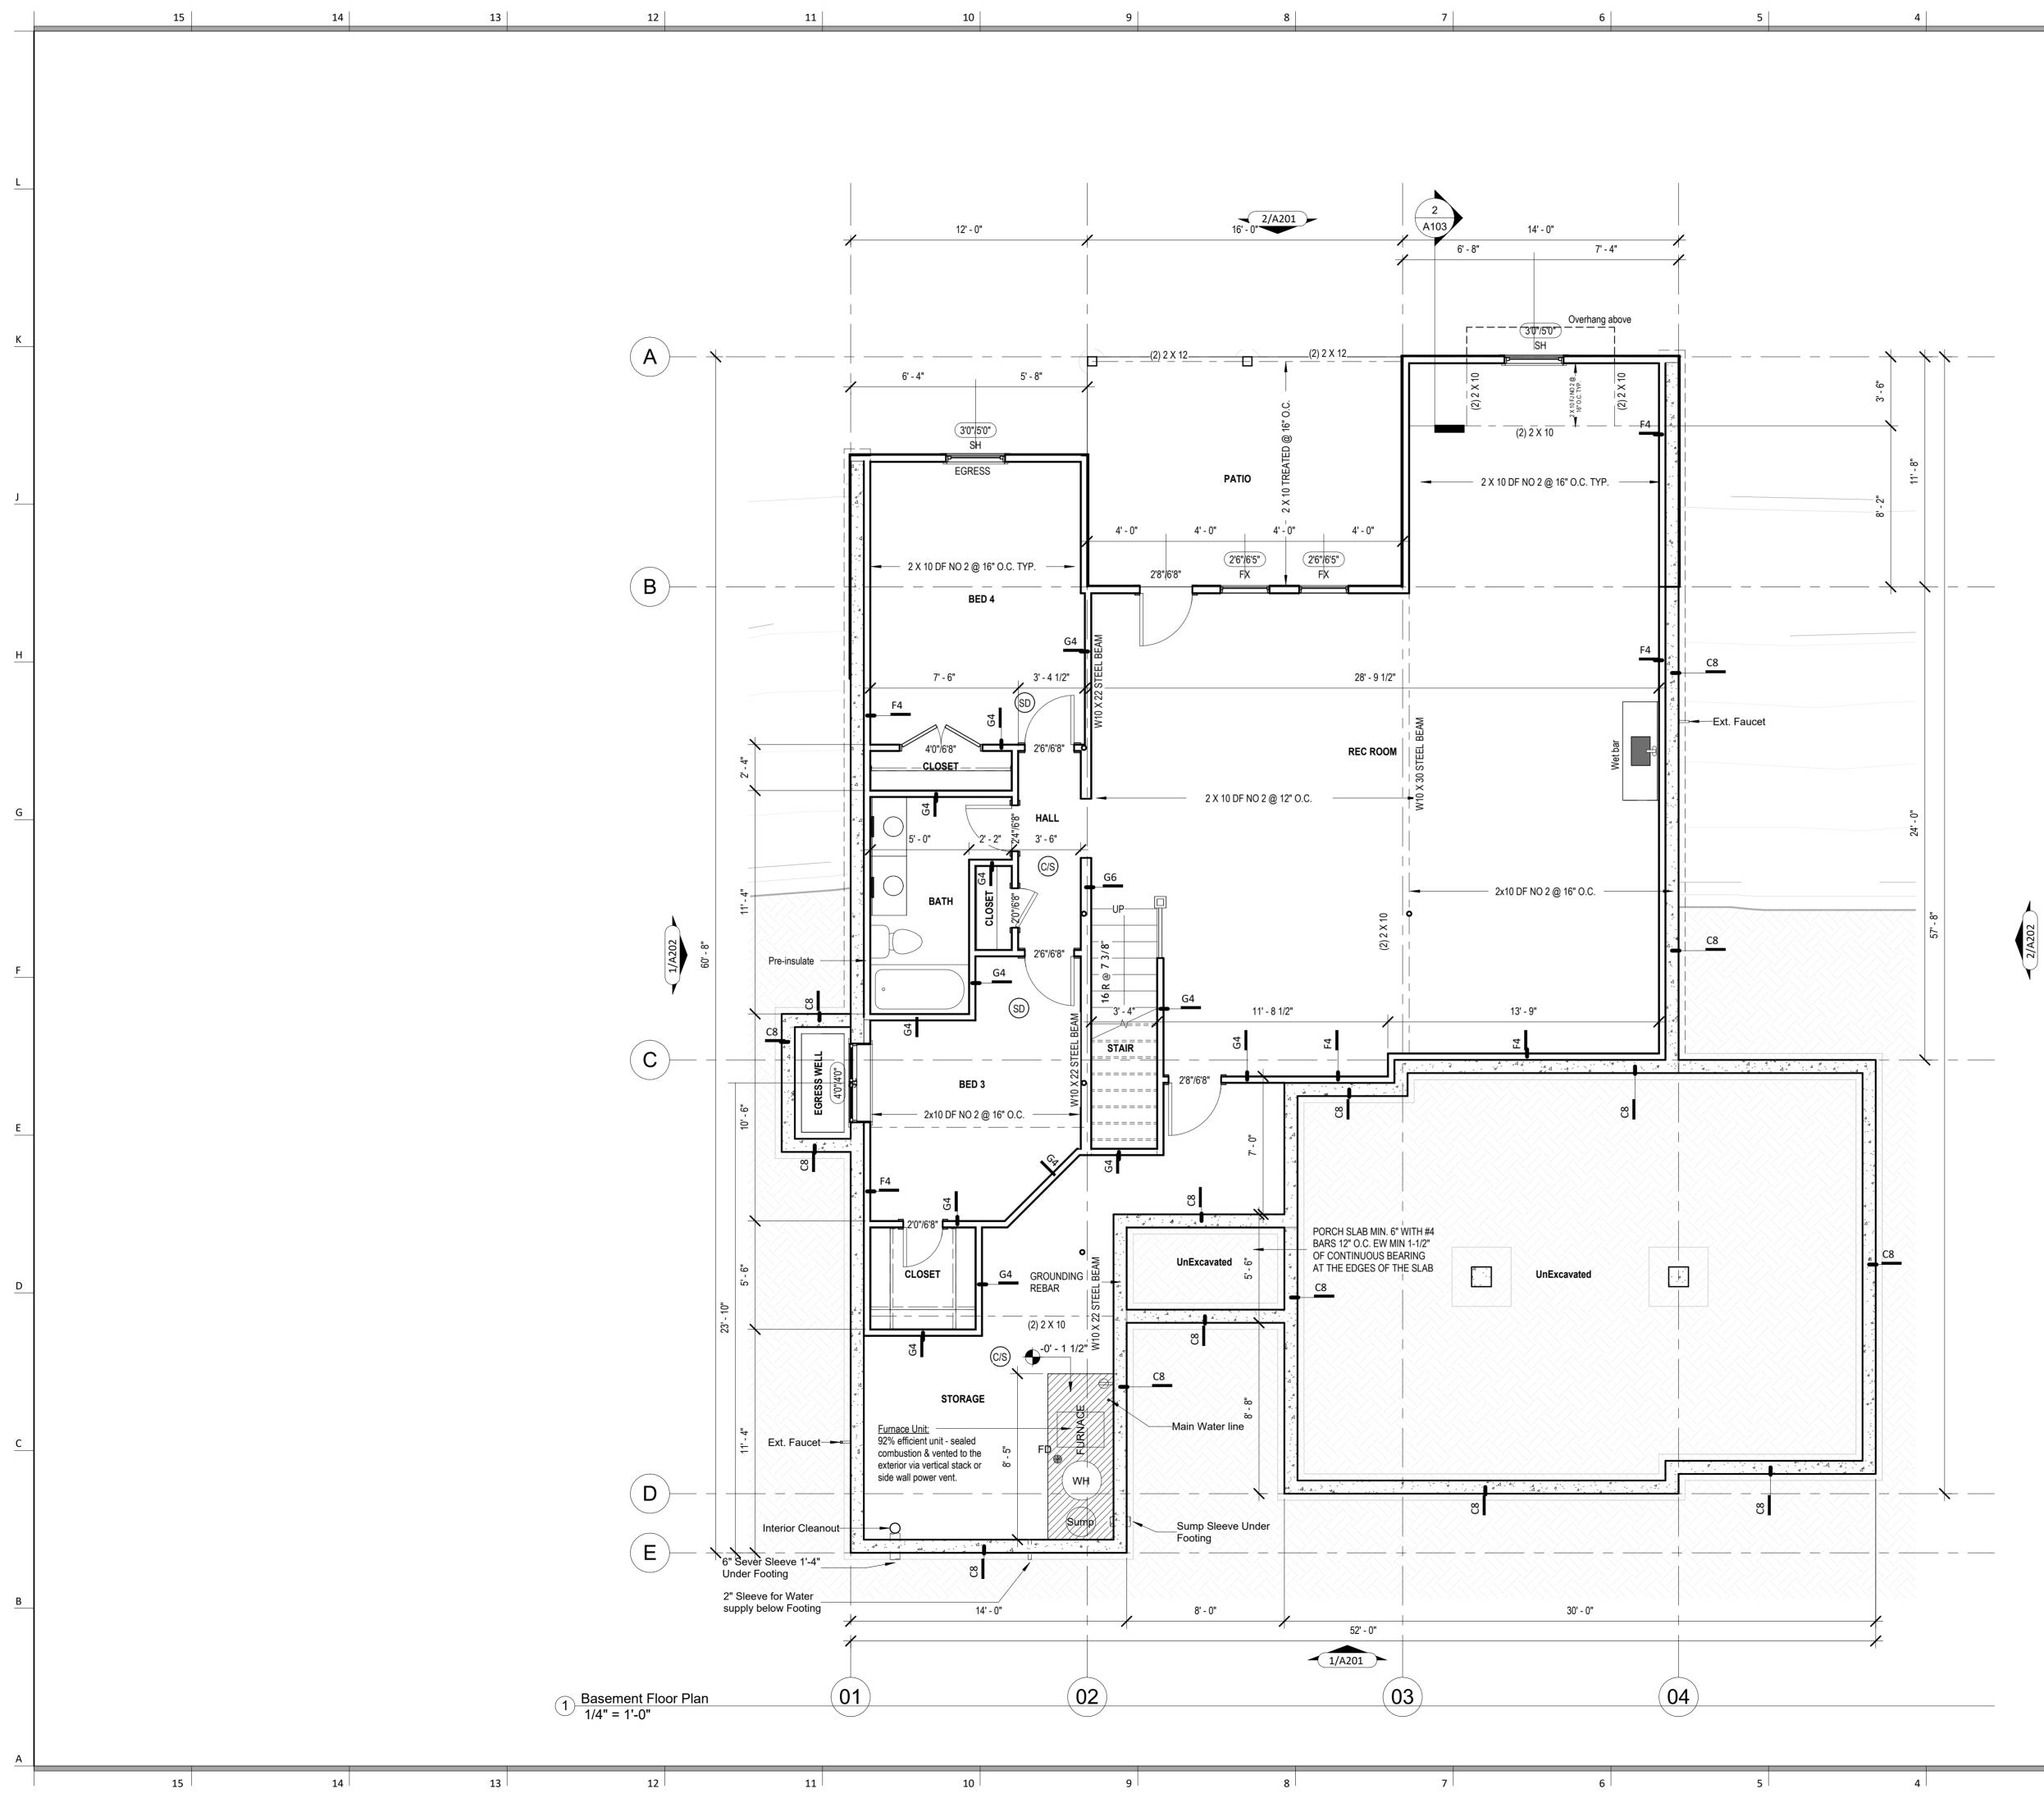

# 2

1

- General Notes:
- DOORS AND WINDOW 1. ALL GLAZING WITHIN 12" OF THE FINISHED FLOOR, ADJACENT TO DOORS <24" AND WITHIN DOORS, ABOVE BATHTUBS TO BE SAFETY TYPE GLASS AND LABELED SUCH & IN COMPLIANCE W/ SECTION 308 OF THE IRC. 2. SHOWER DOORS SHALL HAVE SAFETY GLAZING. HINGED SHOWER DOORS SHALL SWING OUTWARD.
- GARAGES. 1. GARAGE SEPARATION WALL TO BE 1-HR CONST. W/ MIN. 5/8" TYPE X GWB, EXTEND TO BOTT. OF ROOF. DOOR TO BE 20-MIN RATED, 1-3/8" S.C. & EQUIPPED W/ CLOSURE & LATCH
- 2. 15 & 20-AMP RECEPTACLES SHALL HAVE GFCI PROTECTION 3. TYPE-X 5/8" GB REQUIRED ON GARAGE CEILING BELOW LIVING AREAS
- LIGHT AND VENTILATION: 1. PROVIDE STARWAY ILLUMINATION PER R303.7.9
   2. GABLE VENT & MUSHROOM VENTS TO PROVIDE A MIN. OF 10 S.F. NET-FREE OF ATTIC
- VENTILATION 3. FURNACES ENCLOSED IN A ROOM LESS THAN 100 S.F. SHALL BE PROVIDED W/ A MEANS OF COMBUSTION MAKE-UP AIR AS DETERMINED/CALCULATED AND PRESCRIBED BY
- MECH. CONTRACTOR 4. VENTILATE KITCHENS AND LAUNDRY ROOMS PER R303.3
- 5. PROVIDE MIN. 16" x 10" SOFFIT VENTS ALONG EAVE SPACED EVENLY W/ NO MORE THAN 8'-0" O.C.
- GYPSUM BOARD: 1. GWB APPLIED TO CEILINGS SHALL BE 16: WHEN FRAMING MEMBERS ARE 16" O.C. OR 5/8" WHEN MEMBERS ARE 24" O.C. OR USE 1/2" SAG-RESISTANT GYP. CEILING BOARD
- MECHANICAL SYSTEMS 1. FURNACE & WATER HEATER SHALL BE ON 18" PLATFORMS IN PLACED IN A GARAGE OR
- ROOM W/ DIRECT ACCESS TO A GARAGE. 2. PROVIDE MIN. 78% AFUE FOR WEATHERIZED GAS HEATING EQUIP. 80% FOR NON-
- WEATHERIZED 3. PROVIDE MIN. 13 SEER FOR AIR CONDITIONING EQUIPMENT 4. SUPPLY AND RETURN DUCTS SHALL BE INSULATED TO MIN. R-8
- ELECTRICAL SYSTEMS 1. PROVIDE UFER GROUND ENCASED IN CONCRETE FOOTING
- ALL ELECTRICAL CONDUCTORS SHALL BE COPPER
   RECEPT. IN THE FOLLOWING LOCATIONS SHALL BE GFCI PROTECTED:
- a. BEDROOM, KITCHEN (W/IN 6 FEET OF SINK), GARAGE, SHED, EXTERIOR, UNFINISHED BASEMENT & HEATED FLOORS 4. ALL BRANCH CIRCUITS THAT SUPPLY 120-V, SHINGLE PHASE, 15 & 20 AMP OUTLETS AL BRANCH CIRCUTS THAT SUPPLITIES, SHINGLE PHASE, IS & 20 AMP COTLETS
   INSTALLED IN:
   a. BEDROOMS, SUNROOMS, REC ROOMS, CLOSETS, HALLWAYS, & SIM. ROOMS SHALL
- BE PROTECTED BY A COMBINATION TYPE ARC-FAULT CIRCUIT INTERRUPTER
- INSTALLED TO PROVIDE PROTECTION OF THE BRANCH CIRCUIT 5. ALL 15 & 20-A RECEPT. SHALL BE LISTED TAMPER-RESISTANT.
- a. EXCEPTION: RECEPTACLES IN THE FOLLOWING LOCATIONS SHALL NOT BE REQUIRED TAMPER-RESISTANT: • RECEPTACLES LOCATED MORE THAN 5.5 FEET AFF WHERE SUCH RECEPTACLES ARE LOCATED IN SPACES DEDICATED FOR THE APPLIANCE SERVED & UNDER CONDITIONS OF NORMAL USE, THE APPLIANCES ARE NOT EASILY MOVED. APPLIANCES TO BE CORD-N-PLUG CONNECTED TO
- RECEPT.
- EXTERIOR WALL FRAMING EXTERIOR WALL FRAMING
   I. BOTTOM SILL PLATES SHALL BE PRESSURE TREATED OR EQUAL
   SILL PLATES SHALL BEAR/EXTEND MIN. 6-INCHES ABOVE GRADE
- 3. ALL EXT. STUDS TO BE SECURED TO THEIR DOUBLE TOP PLATES W/ (2) 16-d NAILS (MIN) ALL EXTERIOR CORNERS TO BE BRACED WITH 7/16" OSB NAILING SCHEDULE SHALL BE 8d COMMON @ 6" O.C. ALONG EDGES & 8d COMMONS @ 12" O.C. @ INTERMEDIATE STUDS
- ROOF FRAMING 1. ALL ROOF EAVES/OVERHANGS TO BE 16" - UNO 2. ALL JOISTS & RAFTERS TO BE ALIGNED OVER SUDS
- 3. ROOF SHEATHING SHALL BE 7/16" OSB LAID W/ LONG DIMENSION PERPENDICULAR TO EAVE LINE & STAGGERED 48" O.C. W/ LONG DIMENSION PERPENDICULAR TO EAVE LINE & STAGGERED 48" O.C. W/ GALV. SPACER CLIPS ALONG ALL EDGES - SECURE SHEATHING W/ 8d COMMON NAILS TO RAFTERS AT 6" OC.C ALL EDGES
- UNFINISHED BASEMENT REQUIREMENTS
- 1. FIRE PROTECTION OF FLOORS: FLOOR ASSEMBLIES CONSTRUCTED W/ JOISTS LESS THAN 2X10 DIMENSIONAL LUMBER 2. I-JOISTS OR OPEN WEB JOISTS OVER UNFINISHED BASEMENTS SHALL BE PROVIDED
- WITH 5/8" GWB 3. UNFINISHED BASEMENTS SHALL BE MIN. R-13 INSULATED WALL OR INSULATED O/H
- ON INICIELING (MIN R-19)
   ALL EXPOSED HVAC DUCTING IN UNFINISHED BASEMENTS TO BE MIN R-8 INSULATED OR ENCLOSED INSIDE A FLOOR/CEILING
- 5. UNFINISHED BASEMENTS SHALL HAVE NO CONDITIONED AIR OUTLETS EROSION CONTROL
- EROSION CONTROL
   MEASURES SHALL BE IN PLACE & IN GOOD WORKING ORDER AT ALL
   TIMES DURING INSPECTIONS. IN THE EVENT THAT THEY ARE NOT, THE INSPECTOR MAY CANCEL THE INSPECTION UNTIL SUCH TIME THE EROSION CONTROL MEASURES ARE IN PLACE. A FINE, RE-INSPECTION FEE & STOP-WORK ORDER MAY BE ISSUED IF EROSION CONTROL IS NOT ADDRESSED. MINIMUMS INCLUDE: A. SILT FENCE OR STRAW WATTLE AROUND ALL DISTURBED SOIL, SHALL BE IN PLACE BEFORE ANY EXCAVATION BEGINS
- B. TEMPORARY GRAVEL CONSTRUCTION ENTRANCE, THIS ENTRANCE SHOULD BE THE ONLY ENTRANCE & EXIT USED FOR VEHICLES INTO & OUT OF THE SITE C. STREETS SHALL BE MAINTAINED FREE OF ALL SOIL & GRAVEL IN A BROOM CLEAN
- CONDITION AT ALL TIMES
- WOOD FRAMING, FLOORS AND ROOF NOTES 1. EXT. WALL FRAMING TO BE 2 x 4 (SYP OR DFL STUD GRADE 2 OR BETTER) @ 15" O.C. 2. ROOF SHEATHING TO BE 7/16" OSB NAILED W/ 8d @ 6" O.C. PANEL INDEX 24/0; PROVID
- CLIPS AT UNSUPPORTED PANEL EDGES SHEATH EXT. WALLS WI 7/16" OSB NAILED W/ 8d @ 6" O.C.
   HEADERS: PROVIDE (2) 2 x 8 (SYP OR DFL #2 OR BETTER) UNO; CONSTRUCT HEADERS
- W/ 2 x 8 & 7/16" OSB BETWEEN W/ (2) ROWS OF 16d @ 16" O.C. 5. BLOCKING MIN. 1.5 INCHES UTILITY GRADE LUMBER-JOISTS TO BE SUPPORTED AT ENDS
- FULL DEPTH SOLID BLOCKING NOT < 2-INCHES 6. TJI F.J., C.J. & RAFTERS TO BE SYP OR DFL GRADE #2 OR BETTER
- 7. EXT. WALL STUDS & LOAD BEARING WALLS TO BE CONTINUOUS FROM FLOOR TO ROOF/CEILING DIAPHRAGM PER IRC 602.3
- 8. STUDS, RAFTERS JOISTS, MIS. LUMBER MIN. GRADE #2 D.F. OR S.Y.P.

# General Notes:

- DOORS AND WINDOW 1. ALL GLAZING WITHIN 12" OF THE FINISHED FLOOR, ADJACENT TO DOORS <24" AND WITHIN DOORS, ABOVE BATHTUBS TO BE SAFETY TYPE GLASS AND LABELED SUCH & IN COMPLIANCE W/ SECTION 308 OF THE IRC. 2. SHOWER DOORS SHALL HAVE SAFETY GLAZING. HINGED SHOWER DOORS SHALL SWING OUTWARD.
- GARAGES: 1. GARAGE SEPARATION WALL TO BE 1-HR CONST. W/ MIN. 5/8" TYPE X GWB, EXTEND TO BOTT. OF ROOF. DOOR TO BE 20-MIN RATED, 1-3/8" S.C. & EQUIPPED W/ CLOSURE & LATCH
- 2. 15 & 20-AMP RECEPTACLES SHALL HAVE GFCI PROTECTION 3. TYPE-X 5/8" GB REQUIRED ON GARAGE CEILING BELOW LIVING AREAS
- LIGHT AND VENTILATION: 1. PROVIDE STARWAY ILLUMINATION PER R303.7.9
   2. GABLE VENT & MUSHROOM VENTS TO PROVIDE A MIN. OF 10 S.F. NET-FREE OF ATTIC
- VENTILATION 3. FURNACES ENCLOSED IN A ROOM LESS THAN 100 S.F. SHALL BE PROVIDED W/ A MEANS OF COMBUSTION MAKE-UP AIR AS DETERMINED/CALCULATED AND PRESCRIBED BY
- MECH. CONTRACTOR 4. VENTILATE KITCHENS AND LAUNDRY ROOMS PER R303.3
- 5. PROVIDE MIN. 16" x 10" SOFFIT VENTS ALONG EAVE SPACED EVENLY W/ NO MORE THAN 8'-0" O.C.
- GYPSUM BOARD: 1. GWB APPLIED TO CEILINGS SHALL BE 16: WHEN FRAMING MEMBERS ARE 16" O.C. OR 5/8" WHEN MEMBERS ARE 24" O.C. OR USE 1/2" SAG-RESISTANT GYP. CEILING BOARD
- MECHANICAL SYSTEMS 1. FURNACE & WATER HEATER SHALL BE ON 18" PLATFORMS IN PLACED IN A GARAGE OR
- ROOM W/ DIRECT ACCESS TO A GARAGE. 2. PROVIDE MIN. 78% AFUE FOR WEATHERIZED GAS HEATING EQUIP. 80% FOR NON-
- WEATHERIZED 3. PROVIDE MIN. 13 SEER FOR AIR CONDITIONING EQUIPMENT 4. SUPPLY AND RETURN DUCTS SHALL BE INSULATED TO MIN. R-8
- ELECTRICAL SYSTEMS 1. PROVIDE UFER GROUND ENCASED IN CONCRETE FOOTING
- 2. ALL ELECTRICAL CONDUCTORS SHALL BE COPPER 3. RECEPT. IN THE FOLLOWING LOCATIONS SHALL BE GFCI PROTECTED:
- a. BEDROOM, KITCHEN (W/IN 6 FEET OF SINK), GARAGE, SHED, EXTERIOR, UNFINISHED BASEMENT & HEATED FLOORS 4. ALL BRANCH CIRCUITS THAT SUPPLY 120-V, SHINGLE PHASE, 15 & 20 AMP OUTLETS
- INSTALLED IN: a. BEDROOMS, SUNROOMS, REC ROOMS, CLOSETS, HALLWAYS, & SIM. ROOMS SHALL BE PROTECTED BY A COMBINATION TYPE ARC-FAULT CIRCUIT INTERRUPTER
- INSTALLED TO PROVIDE PROTECTION OF THE BRANCH CIRCUIT 5. ALL 15 & 20-A RECEPT. SHALL BE LISTED TAMPER-RESISTANT.
- a. EXCEPTION: RECEPTACLES IN THE FOLLOWING LOCATIONS SHALL NOT BE REQUIRED TAMPER-RESISTANT: • RECEPTACLES LOCATED MORE THAN 5.5 FEET AFF WHERE SUCH RECEPTACLES ARE LOCATED IN SPACES DEDICATED FOR THE APPLIANCE SERVED & UNDER CONDITIONS OF NORMAL USE, THE APPLIANCES ARE NOT EASILY MOVED. APPLIANCES TO BE CORD-N-PLUG CONNECTED TO
- RECEPT.
- EXTERIOR WALL FRAMING EXTERIOR WALL FRAMING 1. BOTTOM SILL PLATES SHALL BE PRESSURE TREATED OR EQUAL 2. SILL PLATES SHALL BEAR/EXTEND MIN. 6-INCHES ABOVE GRADE 3. ALL EXT. STUDS TO BE SECURED TO THEIR DOUBLE TOP PLATES W/ (2) 16-d NAILS (MIN)
- ALL EXTERIOR CORNERS TO BE BRACED WITH 7/16" OSB NAILING SCHEDULE SHALL BE 8d COMMON @ 6" O.C. ALONG EDGES & 8d COMMONS @ 12" O.C. @ INTERMEDIATE STUDS
- ROOF FRAMING 1. ALL ROOF EAVES/OVERHANGS TO BE 16" - UNO 2. ALL JOISTS & RAFTERS TO BE ALIGNED OVER SUDS
- 3. ROOF SHEATHING SHALL BE 7/16" OSB LAID W/ LONG DIMENSION PERPENDICULAR TO EAVE LINE & STAGGERED 48" O.C. W/ LONG DIMENSION PERPENDICULAR TO EAVE LINE & STAGGERED 48" O.C. W/ GALV. SPACER CLIPS ALONG ALL EDGES - SECURE SHEATHING W/ 8d COMMON NAILS TO RAFTERS AT 6" OC.C ALL EDGES
- UNFINISHED BASEMENT REQUIREMENTS
- 1. FIRE PROTECTION OF FLOORS: FLOOR ASSEMBLIES CONSTRUCTED W/ JOISTS LESS THAN 2X10 DIMENSIONAL LUMBER 2. I-JOISTS OR OPEN WEB JOISTS OVER UNFINISHED BASEMENTS SHALL BE PROVIDED
- WITH 5/8" GWB 3. UNFINISHED BASEMENTS SHALL BE MIN. R-13 INSULATED WALL OR INSULATED O/H
- ON INICIELING (MIN R-19)
   ALL EXPOSED HVAC DUCTING IN UNFINISHED BASEMENTS TO BE MIN R-8 INSULATED OR ENCLOSED INSIDE A FLOOR/CEILING
- 5. UNFINISHED BASEMENTS SHALL HAVE NO CONDITIONED AIR OUTLETS EROSION CONTROL
- 1. EROSION CONTROL MEASURES SHALL BE IN PLACE & IN GOOD WORKING ORDER AT ALL TIMES DURING INSPECTIONS. IN THE EVENT THAT THEY ARE NOT, THE INSPECTOR MAY CANCEL THE INSPECTION UNTIL SUCH TIME THE EROSION CONTROL MEASURES ARE IN PLACE. A FINE, RE-INSPECTION FEE & STOP-WORK ORDER MAY BE ISSUED IF EROSION CONTROL IS NOT ADDRESSED. MINIMUMS INCLUDE: A. SILT FENCE OR STRAW WATTLE AROUND ALL DISTURBED SOIL, SHALL BE IN PLACE BEFORE ANY EXCAVATION BEGINS
- B. TEMPORARY GRAVEL CONSTRUCTION ENTRANCE, THIS ENTRANCE SHOULD BE THE ONLY ENTRANCE & EXIT USED FOR VEHICLES INTO & OUT OF THE SITE C. STREETS SHALL BE MAINTAINED FREE OF ALL SOIL & GRAVEL IN A BROOM CLEAN
- CONDITION AT ALL TIMES WOOD FRAMING, FLOORS AND ROOF NOTES 1. EXT. WALL FRAMING TO BE 2 x 4 (SYP OR DFL STUD GRADE 2 OR BETTER) @ 15" O.C.
- 2. ROOF SHEATHING TO BE 7/16" OSB NAILED W/ 8d @ 6" O.C. PANEL INDEX 24/0; PROVID CLIPS AT UNSUPPORTED PANEL EDGES
- SHEATH EXT. WALLS WI 7/16" OSB NAILED W/ 8d @ 6" O.C.
   HEADERS: PROVIDE (2) 2 x 8 (SYP OR DFL #2 OR BETTER) UNO; CONSTRUCT HEADERS W/ 2 x 8 & 7/16" OSB BETWEEN W/ (2) ROWS OF 16d @ 16" O.C.
- 5. BLOCKING MIN. 1.5 INCHES UTILITY GRADE LUMBER JOISTS TO BE SUPPORTED AT ENDS FULL DEPTH SOLID BLOCKING NOT < 2-INCHES
- 6. TJI F.J., C.J. & RAFTERS TO BE SYP OR DFL GRADE #2 OR BETTER EXT. WALL STUDS & LOAD BEARING WALLS TO BE CONTINUOUS FROM FLOOR TO ROOF/CEILING DIAPHRAGM PER IRC 602.3
   STUDS, RAFTERS JOISTS, MIS. LUMBER MIN. GRADE #2 D.F. OR S.Y.P.