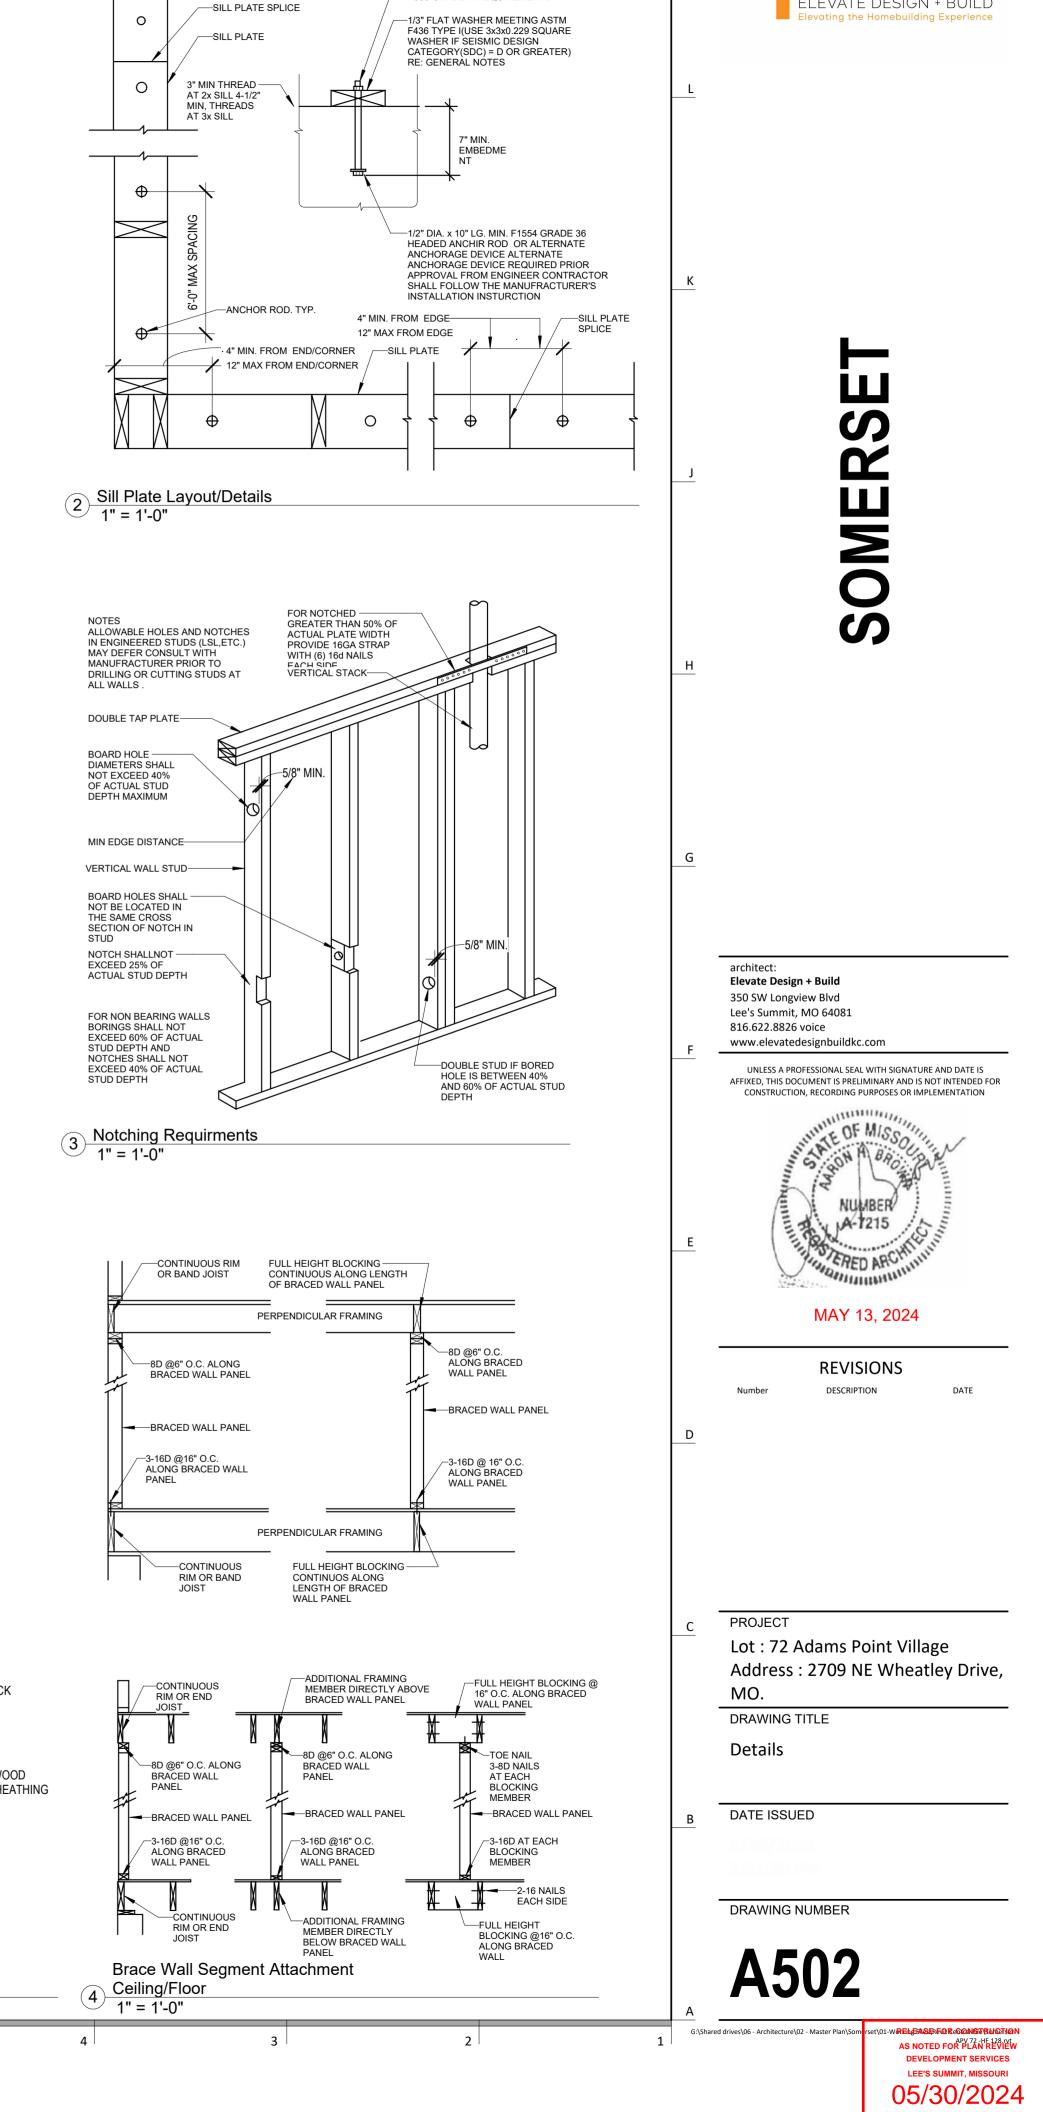

|
|     |   | В             | RCP/Electrical Main Level Plan DATE ISSUED NORTH DRAWING NUMBER                                                                                                                                                                                                                                                              |
| 4 3 | 2 | A<br>G:\Share | A3002<br>ed drives\06 - Architecture\02 - Master Plan\Som<br>AS NOTED FOR PLAN REV<br>DEVELOPMENT SERVIC                                                                                                                                                                                                                     |











3

PROVIDE HEX NUT MEETING ASTM

A563 GRADE A REQUIREMENTS







05/30/2024