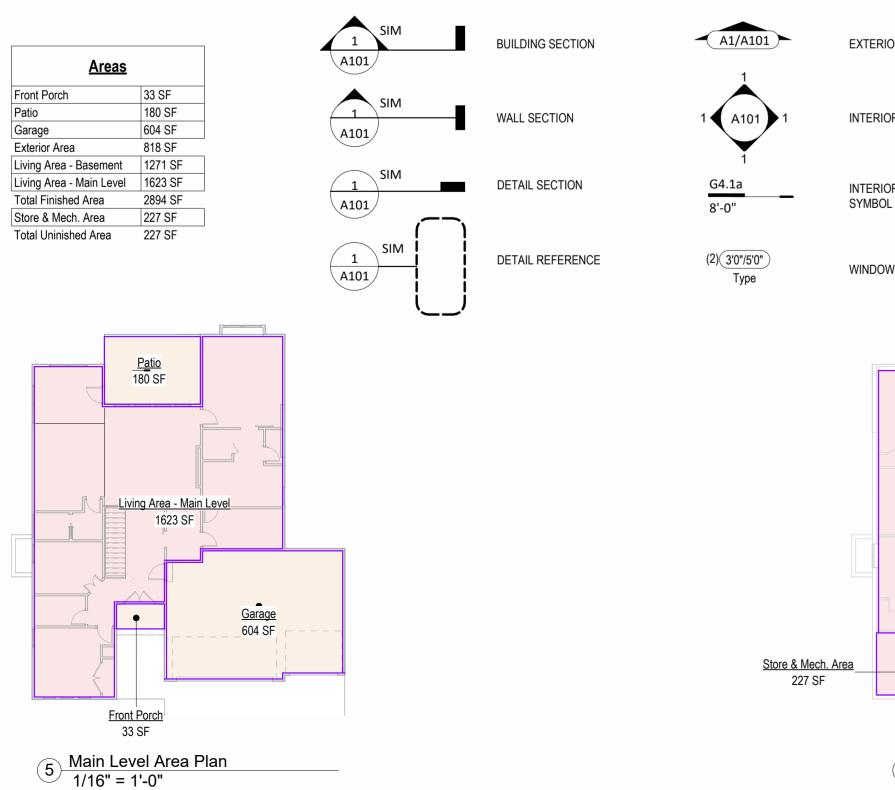

# SOMERSET

Address :Lot 128 Hook Farms, 2502 SW Tracker Ln, Lee's Summit, MO.



1 Front View



EXTERIOR ELEVATION TAG

INTERIOR ELEVATION TAG

INTERIOR PARTITION TYPE

WINDOW TYPE SYMBOL





BENCHMARK/SPOT ELEV. SYMBOL COLUMN LINE/GRID INDICATOR

FLOOR LEVEL SYMBOL CEILING HEIGHT SYMBOL

# DIMENSION

ALIGN TWO WALLS OR OBJECTS



| G6               |
|------------------|
| 6.5"             |
| 16"              |
| 2x6              |
| 1/2"             |
| No               |
| No               |
|                  |
| -                |
| -                |
| -                |
| -                |
|                  |
| -                |
| -                |
| -                |
| No               |
| -                |
| -                |
| -                |
| -                |
| * SEE NOTE<br>#4 |

G4

4.5"

16"

2x4

1/2"

No

No

-

-

-

-

-

No

F4

4"

16"

2x4

1/2"