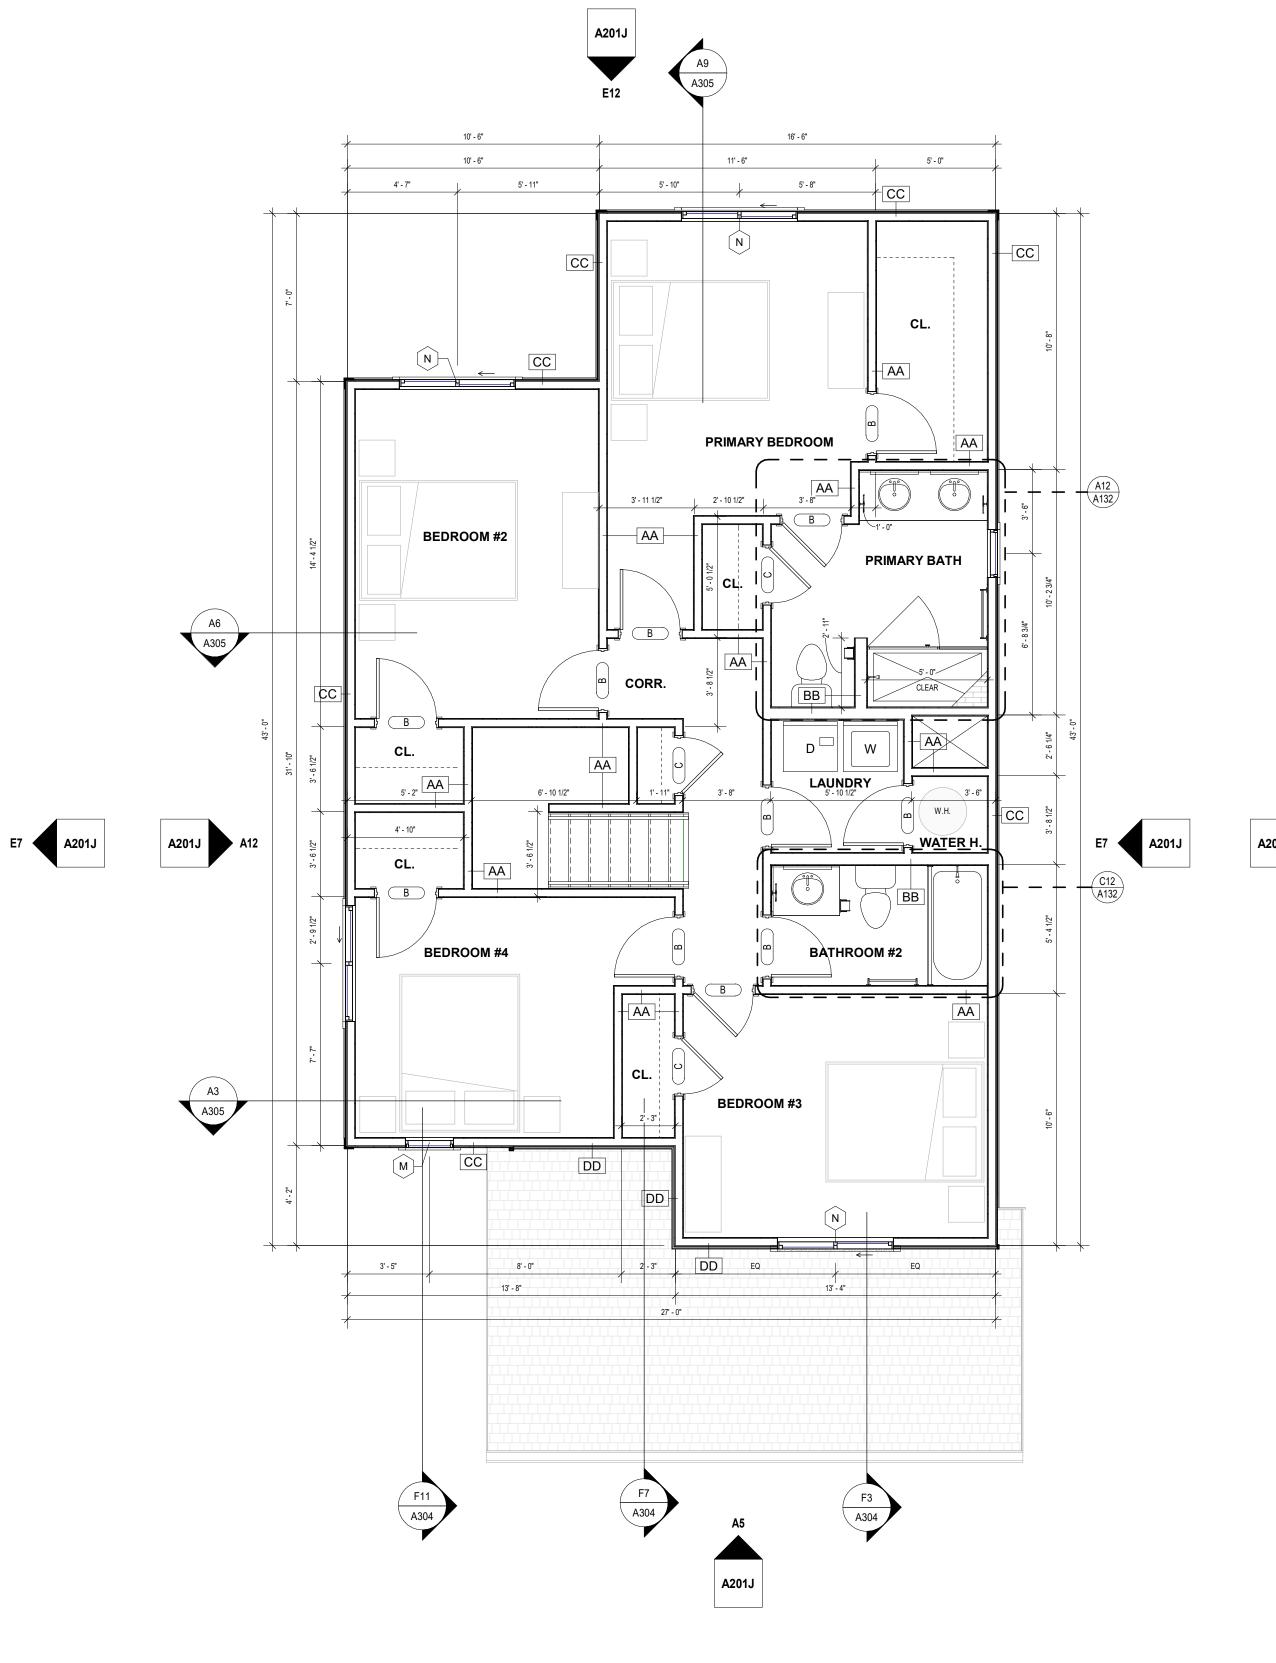

| S:                                                                                                                                                                                                                                                                                                                                                                                                                                                                                                                                                                                                                                                                                                                                                                                                                                                                                                                                                                                                                                                                                                                                                                                                                                                                                                                                                                                                                                                                                                                                                                                                                                                                                                                                                                                                                                                                                                                                                                                                                                                                                                                             |                                                                       | andwebb.com                                                                              |
|--------------------------------------------------------------------------------------------------------------------------------------------------------------------------------------------------------------------------------------------------------------------------------------------------------------------------------------------------------------------------------------------------------------------------------------------------------------------------------------------------------------------------------------------------------------------------------------------------------------------------------------------------------------------------------------------------------------------------------------------------------------------------------------------------------------------------------------------------------------------------------------------------------------------------------------------------------------------------------------------------------------------------------------------------------------------------------------------------------------------------------------------------------------------------------------------------------------------------------------------------------------------------------------------------------------------------------------------------------------------------------------------------------------------------------------------------------------------------------------------------------------------------------------------------------------------------------------------------------------------------------------------------------------------------------------------------------------------------------------------------------------------------------------------------------------------------------------------------------------------------------------------------------------------------------------------------------------------------------------------------------------------------------------------------------------------------------------------------------------------------------|-----------------------------------------------------------------------|------------------------------------------------------------------------------------------|
| URAL SHEETS FOR ADDITIONAL<br>ARE APPLICABLE.<br>DN 100'-0"<br>HE FLOOR PLAN ARE TO THE<br>OF MASONRY<br>E WALLS (FOC), AND COLUMN<br>D OR SHOWN OTHERWISE.<br>ARE ACTUAL DIMENSIONS<br>E GENERAL SHEETS.<br>TATED BY DIMENSION SHALL BE<br>N OR LOCATED 4 INCHES FROM<br>E OF THE DOOR, ALWAYS<br>18" FROM THE PULL SIDE<br>OR TO THE INTERSECTING<br>DING OBJECTS.<br>SPACE IDENTIFICATION<br>SAME FINISHES AS THE<br>I SCHEDULE AND<br>R AND DOOR FRAME FINISHES.<br>T WALLS, EXIT PASSAGE WAYS<br>BE COORDINATED FOR PHASE<br>O PROJECT SCOPING.                                                                                                                                                                                                                                                                                                                                                                                                                                                                                                                                                                                                                                                                                                                                                                                                                                                                                                                                                                                                                                                                                                                                                                                                                                                                                                                                                                                                                                                                                                                                                                           | colins webb Architecture                                              | 307B SW Market St., Lee's Summit, Missouri 64063   816.249.2270   www.collinsandwebb.com |
| S:                                                                                                                                                                                                                                                                                                                                                                                                                                                                                                                                                                                                                                                                                                                                                                                                                                                                                                                                                                                                                                                                                                                                                                                                                                                                                                                                                                                                                                                                                                                                                                                                                                                                                                                                                                                                                                                                                                                                                                                                                                                                                                                             | - BUILDING J                                                          | PERMIT DOCUMENTS                                                                         |
| A Constant of the second secon | LEE'S SUMMIT, MO 64063                                                |                                                                                          |
| OOR PLANS                                                                                                                                                                                                                                                                                                                                                                                                                                                                                                                                                                                                                                                                                                                                                                                                                                                                                                                                                                                                                                                                                                                                                                                                                                                                                                                                                                                                                                                                                                                                                                                                                                                                                                                                                                                                                                                                                                                                                                                                                                                                                                                      | PROFESSIONAL SEAL<br>Alogado<br>ISSUE DATE: 17 JAN<br>COLLINS WEBB #: | 21075                                                                                    |