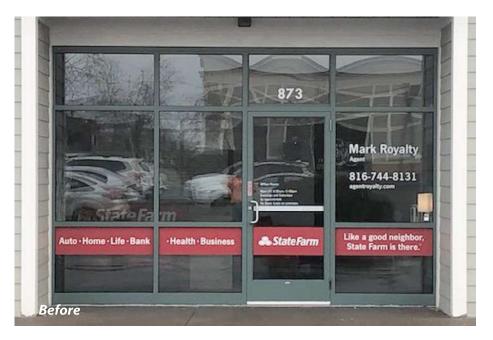

## North Elevation

Lees Summit, MO 64082 SF41447 Revised:

This is a vinyl replacement and the gray is for the drawing only there is NO gray going on the window

Window and Door Vinyl
All Vinyl to be Applied to the
OUTSIDE of the Glass

Bottom of Agent Name to be placed 60" from Grade.

Reads from Left to Right:

Auto - Home - Life

**Health** - Business

LANDLORD SIGNATURE

Like a good neighbor, State Farm is there.

DATE

| Everbrite                              | DISCLAIMER: Renderings are for graphic purposes only and not intended for actual construction dimensions. For windload requirements, actual dimensions and mounting detail, please refer to engineering specifications and install drawings. |        |                                    |                                                                                           |                                                                                                                                                                                   |      |
|----------------------------------------|----------------------------------------------------------------------------------------------------------------------------------------------------------------------------------------------------------------------------------------------|--------|------------------------------------|-------------------------------------------------------------------------------------------|-----------------------------------------------------------------------------------------------------------------------------------------------------------------------------------|------|
| Everbrite                              | © 2021 Everbrite, LLC, all rights reserved. This document is confidential and proprietary to Everbrite, LLC. Any disclosure to a third party is expressly prohibited.                                                                        |        |                                    |                                                                                           |                                                                                                                                                                                   |      |
| Customer: STATE FARM                   |                                                                                                                                                                                                                                              |        | Description: Window and Door Vinyl | Customer Approval: Graphics and colors on file will be used unless otherwise specified by |                                                                                                                                                                                   |      |
| Project No: 500646 Scale:              |                                                                                                                                                                                                                                              | Scale: |                                    |                                                                                           | customer. Please review drawing carefully. By signing below, you agree to graphics as shown above, and to location of sign as shown. Please return signed copy back to Everbrite. |      |
| Date: 03/16/2024                       | Drawn By: TAJ                                                                                                                                                                                                                                |        |                                    |                                                                                           |                                                                                                                                                                                   |      |
| Location & Site No: 873 SW Lemans Lane |                                                                                                                                                                                                                                              |        | Revised: 3/2                       | 25/24                                                                                     | CUSTOMER SIGNATURE                                                                                                                                                                | DATE |