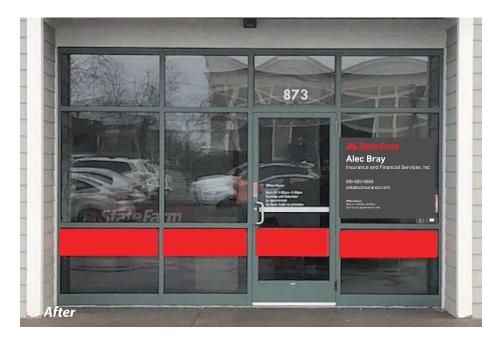

## North Elevation

Lees Summit, MO 64082 SF41447 Revised:

This is a vinyl replacement and the gray is for the drawing only there is NO gray going on the window

Window and Door Vinyl
All Vinyl to be Applied to the
OUTSIDE of the Glass

Bottom of Agent Name to be placed 60" from Grade.

Reads from Left to Right:

Auto - Home - Life

**Health** - Business

LANDLORD SIGNATURE

Like a good neighbor, State Farm is there.

DATE

| Everbrite                              | DISCLAIMER: Renderings are for graphic purposes only and not intended for actual construction dimensions. For windload requirements, actual dimensions and mounting detail, please refer to engineering specifications and install drawings. |        |                                    |                                                                                           |                                                                                                                                                                                   |      |
|----------------------------------------|----------------------------------------------------------------------------------------------------------------------------------------------------------------------------------------------------------------------------------------------|--------|------------------------------------|-------------------------------------------------------------------------------------------|-----------------------------------------------------------------------------------------------------------------------------------------------------------------------------------|------|
| Everbrite                              | © 2021 Everbrite, LLC, all rights reserved. This document is confidential and proprietary to Everbrite, LLC. Any disclosure to a third party is expressly prohibited.                                                                        |        |                                    |                                                                                           |                                                                                                                                                                                   |      |
| Customer: STATE FARM                   |                                                                                                                                                                                                                                              |        | Description: Window and Door Vinyl | Customer Approval: Graphics and colors on file will be used unless otherwise specified by |                                                                                                                                                                                   |      |
| Project No: 500646 Scale:              |                                                                                                                                                                                                                                              | Scale: |                                    |                                                                                           | customer. Please review drawing carefully. By signing below, you agree to graphics as shown above, and to location of sign as shown. Please return signed copy back to Everbrite. |      |
| Date: 03/16/2024                       | Drawn By: TAJ                                                                                                                                                                                                                                |        |                                    |                                                                                           |                                                                                                                                                                                   |      |
| Location & Site No: 873 SW Lemans Lane |                                                                                                                                                                                                                                              |        | Revised: 3/2                       | 25/24                                                                                     | CUSTOMER SIGNATURE                                                                                                                                                                | DATE |