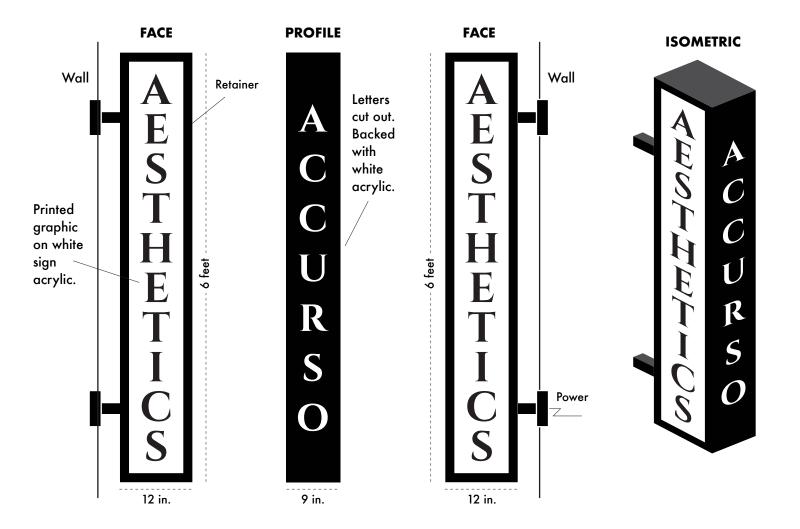

SIGN DESIGN: Double-sided blade sign displays strongly from corner installation. Custom angled bracket and arms will hold sign securely. All-aluminum construction, powdercoated satin black

All illustrations, concepts and descriptions are the property of Fossil Forge  $\ensuremath{\mathbb{C}}$ 

FACADE SQUARE FOOTAGE: 335 east facade sf, 268 north facade sf TOTAL: 603 sf

SIGN SQUARE FOOTAGE: 14.4 sf.

All illustrations, concepts and descriptions are the property of Fossil Forge  $\ensuremath{\mathbb{C}}$ 