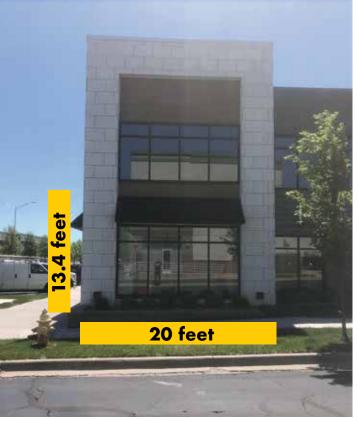

FACADE SQUARE FOOTAGE: 335 east facade sf, 268 north facade sf TOTAL: 603 sf

SIGN SQUARE FOOTAGE: 14.4 sf.

All illustrations, concepts and descriptions are the property of Fossil Forge  $\ensuremath{\mathbb{C}}$ 

BUSINESS LOCATION: 420 SW Longview Blvd., Lee's Summit, Mo. 64081

All illustrations, concepts and descriptions are the property of Fossil Forge  $\ensuremath{\mathbb{G}}$