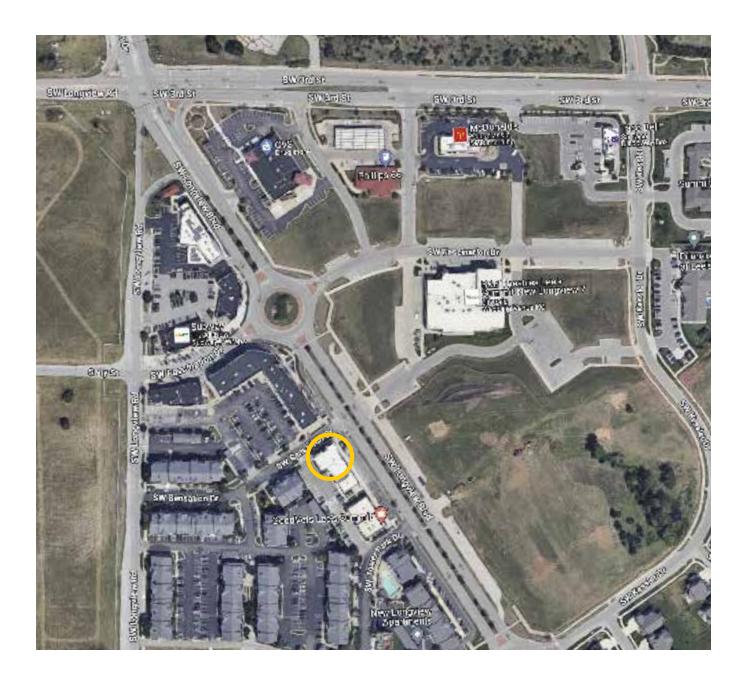

### **APPROXIMATE SIGN LOCATION AND SCALE**

All illustrations, concepts and descriptions are the property of Fossil Forge  $\ensuremath{\mathbb{G}}$ 

BUSINESS LOCATION: 420 SW Longview Blvd., Lee's Summit, Mo. 64081

BUSINESS LOCATION: 420 SW Longview Blvd., Lee's Summit, Mo. 64081

All illustrations, concepts and descriptions are the property of Fossil Forge  $\ensuremath{\mathbb{G}}$