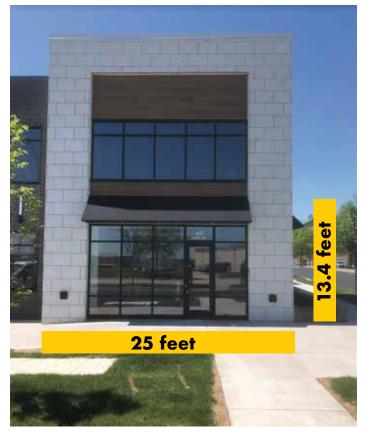

FACADE SQUARE FOOTAGE: 335 east facade sf, 268 north facade sf TOTAL: 603 sf

SIGN SQUARE FOOTAGE: 14.4 sf.

All illustrations, concepts and descriptions are the property of Fossil Forge  $\ensuremath{\mathbb{C}}$ 

BUSINESS LOCATION: 420 SW Longview Blvd., Lee's Summit, Mo. 64081

All illustrations, concepts and descriptions are the property of Fossil Forge  $\ensuremath{\mathbb{G}}$