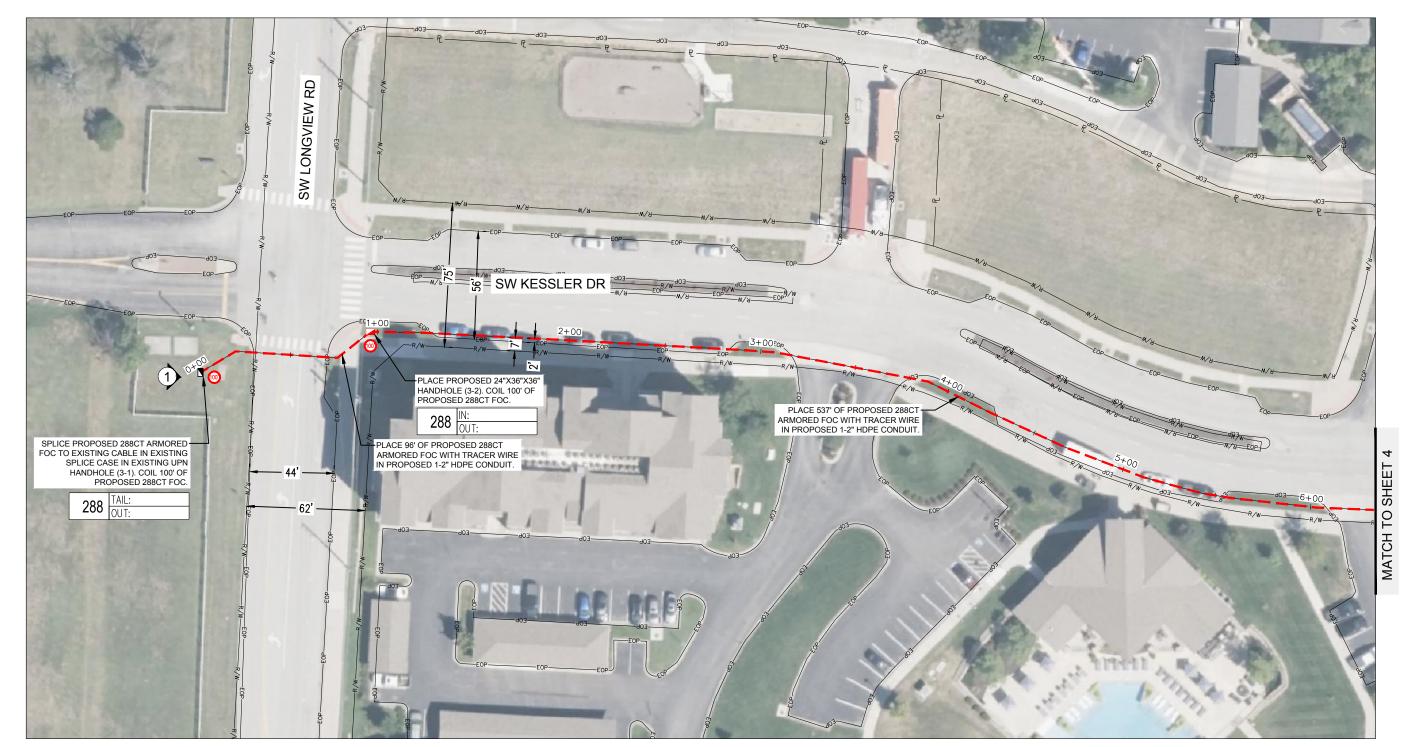

460 SW LONGVIEW BLVD LEE'S SUMMIT, MO

SHEET 3 of 8

PROJECT SHEET

NO. 460 SW LONGVIEW BLVD LEE'S SUMMIT, MO PROJECT SHEET

> SHEET 4 of 8

PLACE 226' OF PROPOSED 288CT— ARMORED FOC WITH TRACER WIRE IN PROPOSED 1-2" HDPE CONDUIT.