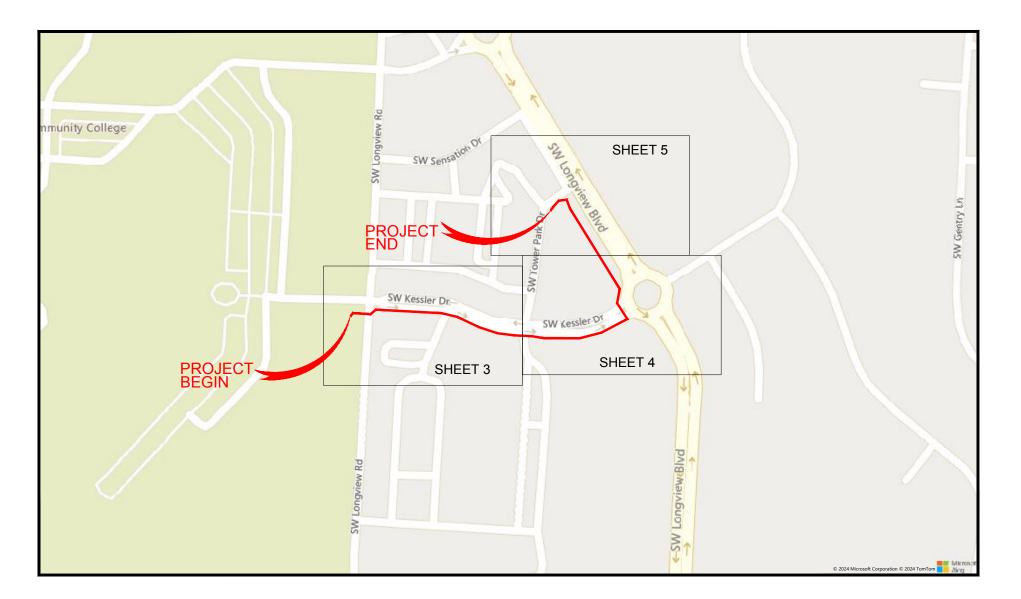

|       | WORK PLAN INDEX      |  |  |  |  |
|-------|----------------------|--|--|--|--|
| SHEET | DESCRIPTION          |  |  |  |  |
| 1     | COVER SHEET          |  |  |  |  |
| 2     | GENERAL NOTES/LEGEND |  |  |  |  |
| 3-5   | DESIGN PLAN SHEETS   |  |  |  |  |
| 6     | DETAIL SHEET         |  |  |  |  |
| 7     | TYPICAL DETAILS      |  |  |  |  |
| 8     | FINAL QUANTITIES     |  |  |  |  |



**VICINITY MAP** 

## **CONTACT INFO**

BRANDON FOSSETT
CONSTRUCTION MANAGER
816-490-1535
BRANDON.FOSSETT@UPNFIBER.COM
JESSICA LYNN
CONSTRUCTION TECHNICIAN
816-283-6534
JESSICA.LYNN@UPNFIBER.COM



olsson



REVISIONS DESCRIPTION

DATE REVISIONS DESCRIPTION

REVISIONS

REVISIONS

COVER SHEET
460 SW LONGVIEW BLVD

drawn by: RMS
checked by: AFV
approved by: JMC
project no.: 49251
drawing no.: UPN-45

SHEET 1 OF 8

WG: F: ATE: /



- 1. CONTRACTOR MUST OBTAIN LOCATES PRIOR TO ANY TYPE OF EXCAVATION.
- 2. CONTRACTOR IS RESPONSIBLE FOR OBTAINING THE NECESSARY REQUIRED PERMITS PERTAINING TO ALL ASPECTS OF THE PROJECT AND MUST HAVE THE APPROPRIATE PERMITS AT THE JOB SITE.
- 3. ALL CABLE WILL BE PLACED AT STANDARD MINIMUM DEPTH OF 36" IN UNPAVED AREAS AND 48" MINIMUM BELOW STREETS AT ALL TIMES,