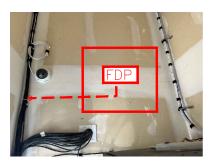

MATCH TO SHEET 4

PROPOSED PATH 2

460 SW LONGVIEW BLVD LEE'S SUMMIT, MO

> SHEET 5 OF 8

Know what's below.
Call before you dig.

PROPOSED PATH 2

PROPOSED FDP LOCATION 3

NO. 460 SW LONGVIEW BLVD LEE'S SUMMIT, MO DETAIL SHEET