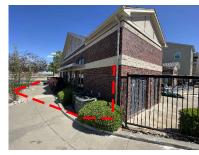

MATCH TO SHEET 4

PROPOSED PATH 2

460 SW LONGVIEW BLVD LEE'S SUMMIT, MO

> SHEET 5 OF 8

Know what's below.
Call before you dig.

PROPOSED PATH 2

PROPOSED FDP LOCATION 3

NO. 460 SW LONGVIEW BLVD LEE'S SUMMIT, MO DETAIL SHEET