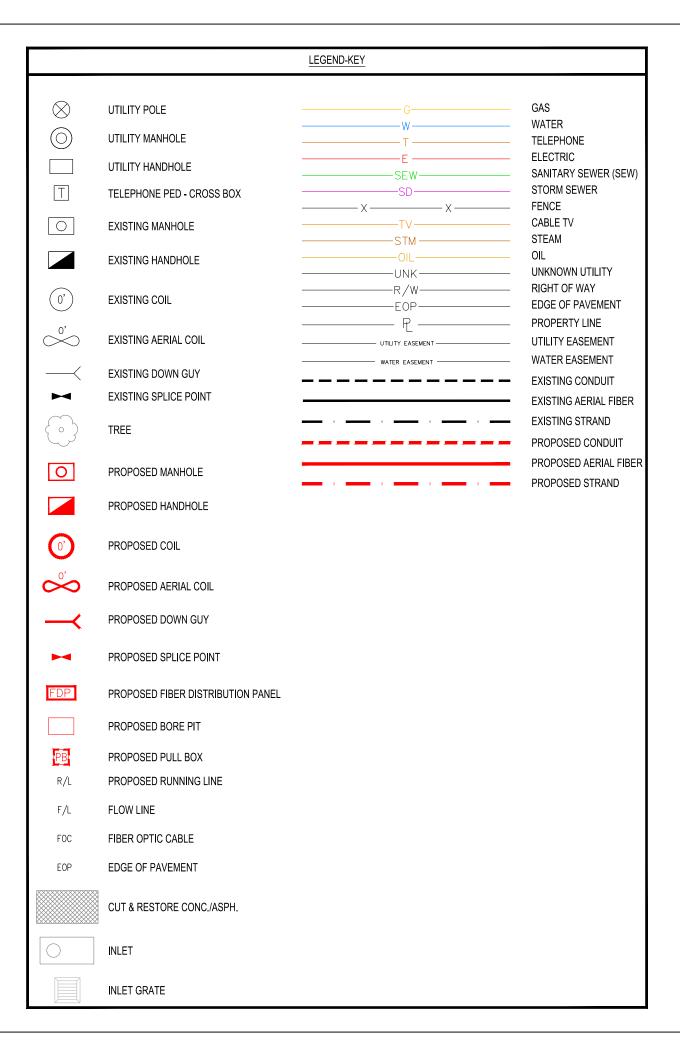

Isson

Unite, PRIVATE METWORKS

|                      |  |  |  |                        |  |  |               | REVISIONS        |  |
|----------------------|--|--|--|------------------------|--|--|---------------|------------------|--|
| o<br>S               |  |  |  |                        |  |  |               |                  |  |
| _                    |  |  |  |                        |  |  | 2024          |                  |  |
| GENERAL NOTES/LEGEND |  |  |  | 460 SW I ONGVIEW BI VD |  |  | Car Harris Co | LEE'S SUMMIT, MO |  |