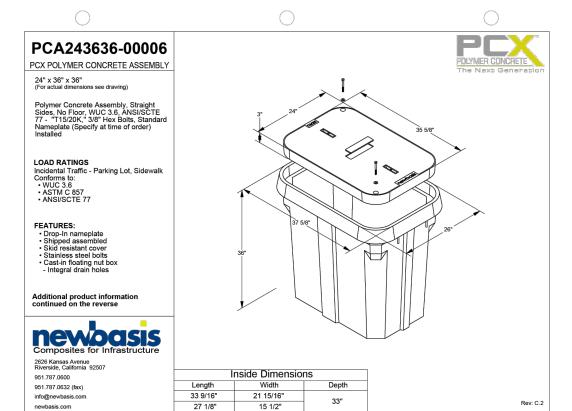

> SHEET 6 of 8

| PCA243636-00006                                                                                                                                                                                                                                                                                                                                                                                                                                                                                                                                                                                                                                                                                                                                                                                                                                                                                                                                                                                                                                                                                                                                                                                                                                                                                                                                                                                                                                                                                                                                                                                                                                                                                                                                                                                                                                                                                                                                                                                                                                                                                                                | PCX POLYMER CONCRETE ASSEMBLY                                                                                                                                                                                                                                                                                               | POLYMEN CONCRETE THE NEEDS CHEMPAGE CHE |
|--------------------------------------------------------------------------------------------------------------------------------------------------------------------------------------------------------------------------------------------------------------------------------------------------------------------------------------------------------------------------------------------------------------------------------------------------------------------------------------------------------------------------------------------------------------------------------------------------------------------------------------------------------------------------------------------------------------------------------------------------------------------------------------------------------------------------------------------------------------------------------------------------------------------------------------------------------------------------------------------------------------------------------------------------------------------------------------------------------------------------------------------------------------------------------------------------------------------------------------------------------------------------------------------------------------------------------------------------------------------------------------------------------------------------------------------------------------------------------------------------------------------------------------------------------------------------------------------------------------------------------------------------------------------------------------------------------------------------------------------------------------------------------------------------------------------------------------------------------------------------------------------------------------------------------------------------------------------------------------------------------------------------------------------------------------------------------------------------------------------------------|-----------------------------------------------------------------------------------------------------------------------------------------------------------------------------------------------------------------------------------------------------------------------------------------------------------------------------|--------------------------------------------------------------------------------------------------------------------------------------------------------------------------------------------------------------------------------------------------------------------------------------------------------------------------------------------------------------------------------------------------------------------------------------------------------------------------------------------------------------------------------------------------------------------------------------------------------------------------------------------------------------------------------------------------------------------------------------------------------------------------------------------------------------------------------------------------------------------------------------------------------------------------------------------------------------------------------------------------------------------------------------------------------------------------------------------------------------------------------------------------------------------------------------------------------------------------------------------------------------------------------------------------------------------------------------------------------------------------------------------------------------------------------------------------------------------------------------------------------------------------------------------------------------------------------------------------------------------------------------------------------------------------------------------------------------------------------------------------------------------------------------------------------------------------------------------------------------------------------------------------------------------------------------------------------------------------------------------------------------------------------------------------------------------------------------------------------------------------------|
| Polymer Concrete Assembly, Straight Side "T15/20K," 3/8" Hex Bolts, Standard Name                                                                                                                                                                                                                                                                                                                                                                                                                                                                                                                                                                                                                                                                                                                                                                                                                                                                                                                                                                                                                                                                                                                                                                                                                                                                                                                                                                                                                                                                                                                                                                                                                                                                                                                                                                                                                                                                                                                                                                                                                                              | s, No Floor, WUC 3.6, ANSI/SCTE 77 -<br>plate (Specify at time of order) Installed                                                                                                                                                                                                                                          | 24" X 36" X 36" For actual dimensions, see drawing on front side.                                                                                                                                                                                                                                                                                                                                                                                                                                                                                                                                                                                                                                                                                                                                                                                                                                                                                                                                                                                                                                                                                                                                                                                                                                                                                                                                                                                                                                                                                                                                                                                                                                                                                                                                                                                                                                                                                                                                                                                                                                                              |
| AVAILABLE OPTIONS                                                                                                                                                                                                                                                                                                                                                                                                                                                                                                                                                                                                                                                                                                                                                                                                                                                                                                                                                                                                                                                                                                                                                                                                                                                                                                                                                                                                                                                                                                                                                                                                                                                                                                                                                                                                                                                                                                                                                                                                                                                                                                              | NAMEPLATES                                                                                                                                                                                                                                                                                                                  | LIFT PIN FOR HAND HOLE COVER HOOK                                                                                                                                                                                                                                                                                                                                                                                                                                                                                                                                                                                                                                                                                                                                                                                                                                                                                                                                                                                                                                                                                                                                                                                                                                                                                                                                                                                                                                                                                                                                                                                                                                                                                                                                                                                                                                                                                                                                                                                                                                                                                              |
| ☐ Tier 22 Load Rating ☐ Penta Botts ☐ Telephone EMS ☐ Power EMS ☐ Custom Nameplate Installed ☐ Custom Nameplate Shippad Separately Ø Slandard Nameplate Shippad Separately Ø Slandard Nameplate Shippad Separately                                                                                                                                                                                                                                                                                                                                                                                                                                                                                                                                                                                                                                                                                                                                                                                                                                                                                                                                                                                                                                                                                                                                                                                                                                                                                                                                                                                                                                                                                                                                                                                                                                                                                                                                                                                                                                                                                                             | One standard nameplate included with each assembly, installed at the factory or easily installed in the field. Custom nameplates are available. Contact customer service.  Standard Nameplates  - Electric  - Telephone - Tiber Optic - Water - Street Lighting - Broadband - CATV - CATV - Traffic Signal - Communications | (NEWBASIS PN: 0701 OR EQUIVALENT)  NAMEPLATE LOCATION  LIFTING BOLTS TO ACCOMODATE LIFTING STRAPS  TIPTING STRAPS  RFID SMART TAG INSIDE BOX                                                                                                                                                                                                                                                                                                                                                                                                                                                                                                                                                                                                                                                                                                                                                                                                                                                                                                                                                                                                                                                                                                                                                                                                                                                                                                                                                                                                                                                                                                                                                                                                                                                                                                                                                                                                                                                                                                                                                                                   |
| ☑ - Indicates a selected option                                                                                                                                                                                                                                                                                                                                                                                                                                                                                                                                                                                                                                                                                                                                                                                                                                                                                                                                                                                                                                                                                                                                                                                                                                                                                                                                                                                                                                                                                                                                                                                                                                                                                                                                                                                                                                                                                                                                                                                                                                                                                                |                                                                                                                                                                                                                                                                                                                             |                                                                                                                                                                                                                                                                                                                                                                                                                                                                                                                                                                                                                                                                                                                                                                                                                                                                                                                                                                                                                                                                                                                                                                                                                                                                                                                                                                                                                                                                                                                                                                                                                                                                                                                                                                                                                                                                                                                                                                                                                                                                                                                                |
| MATERIAL PROPERTIES<br>AND ATTRIBUTES                                                                                                                                                                                                                                                                                                                                                                                                                                                                                                                                                                                                                                                                                                                                                                                                                                                                                                                                                                                                                                                                                                                                                                                                                                                                                                                                                                                                                                                                                                                                                                                                                                                                                                                                                                                                                                                                                                                                                                                                                                                                                          | WEIGHTS AND SHIPPING                                                                                                                                                                                                                                                                                                        | PACKAGING (Steel Banding, Edge Protection)                                                                                                                                                                                                                                                                                                                                                                                                                                                                                                                                                                                                                                                                                                                                                                                                                                                                                                                                                                                                                                                                                                                                                                                                                                                                                                                                                                                                                                                                                                                                                                                                                                                                                                                                                                                                                                                                                                                                                                                                                                                                                     |
| Compressive Strength Polymer Concrete - 11500 PSI Per ASTM D0595  Flexural Strength Polymer Concrete - 4000 PSI Per ASTM D1790  Coefficient of Friction (Dry) 1.085 Per ASTM C1028  Polymer Concrete - 4040 PSI Polymer Concrete - 4040 PSI Polymer Concrete - 4040 PSI Polymer Concrete - 1040 PSI Polymer Concrete - 1050 PSI Polymer Concrete - | COVER WEIGHT: 98.0 lbs. BOX WEIGHT: 330.1 lbs. ASSEMBLY WEIGHT: 428.1 lbs. LOADED PALLET WEIGHT: 1,775 lbs.  Standard shipping includes van delivery of pallet quantities to the lower 48 states. Partial pallet quantities and flat bed shipping available at an additional cost.                                          | PALLET QUANTITY: 4                                                                                                                                                                                                                                                                                                                                                                                                                                                                                                                                                                                                                                                                                                                                                                                                                                                                                                                                                                                                                                                                                                                                                                                                                                                                                                                                                                                                                                                                                                                                                                                                                                                                                                                                                                                                                                                                                                                                                                                                                                                                                                             |
| Materials tested in accordance with ASTM D-543 and ASTM D-570                                                                                                                                                                                                                                                                                                                                                                                                                                                                                                                                                                                                                                                                                                                                                                                                                                                                                                                                                                                                                                                                                                                                                                                                                                                                                                                                                                                                                                                                                                                                                                                                                                                                                                                                                                                                                                                                                                                                                                                                                                                                  |                                                                                                                                                                                                                                                                                                                             | Rev: C.2                                                                                                                                                                                                                                                                                                                                                                                                                                                                                                                                                                                                                                                                                                                                                                                                                                                                                                                                                                                                                                                                                                                                                                                                                                                                                                                                                                                                                                                                                                                                                                                                                                                                                                                                                                                                                                                                                                                                                                                                                                                                                                                       |