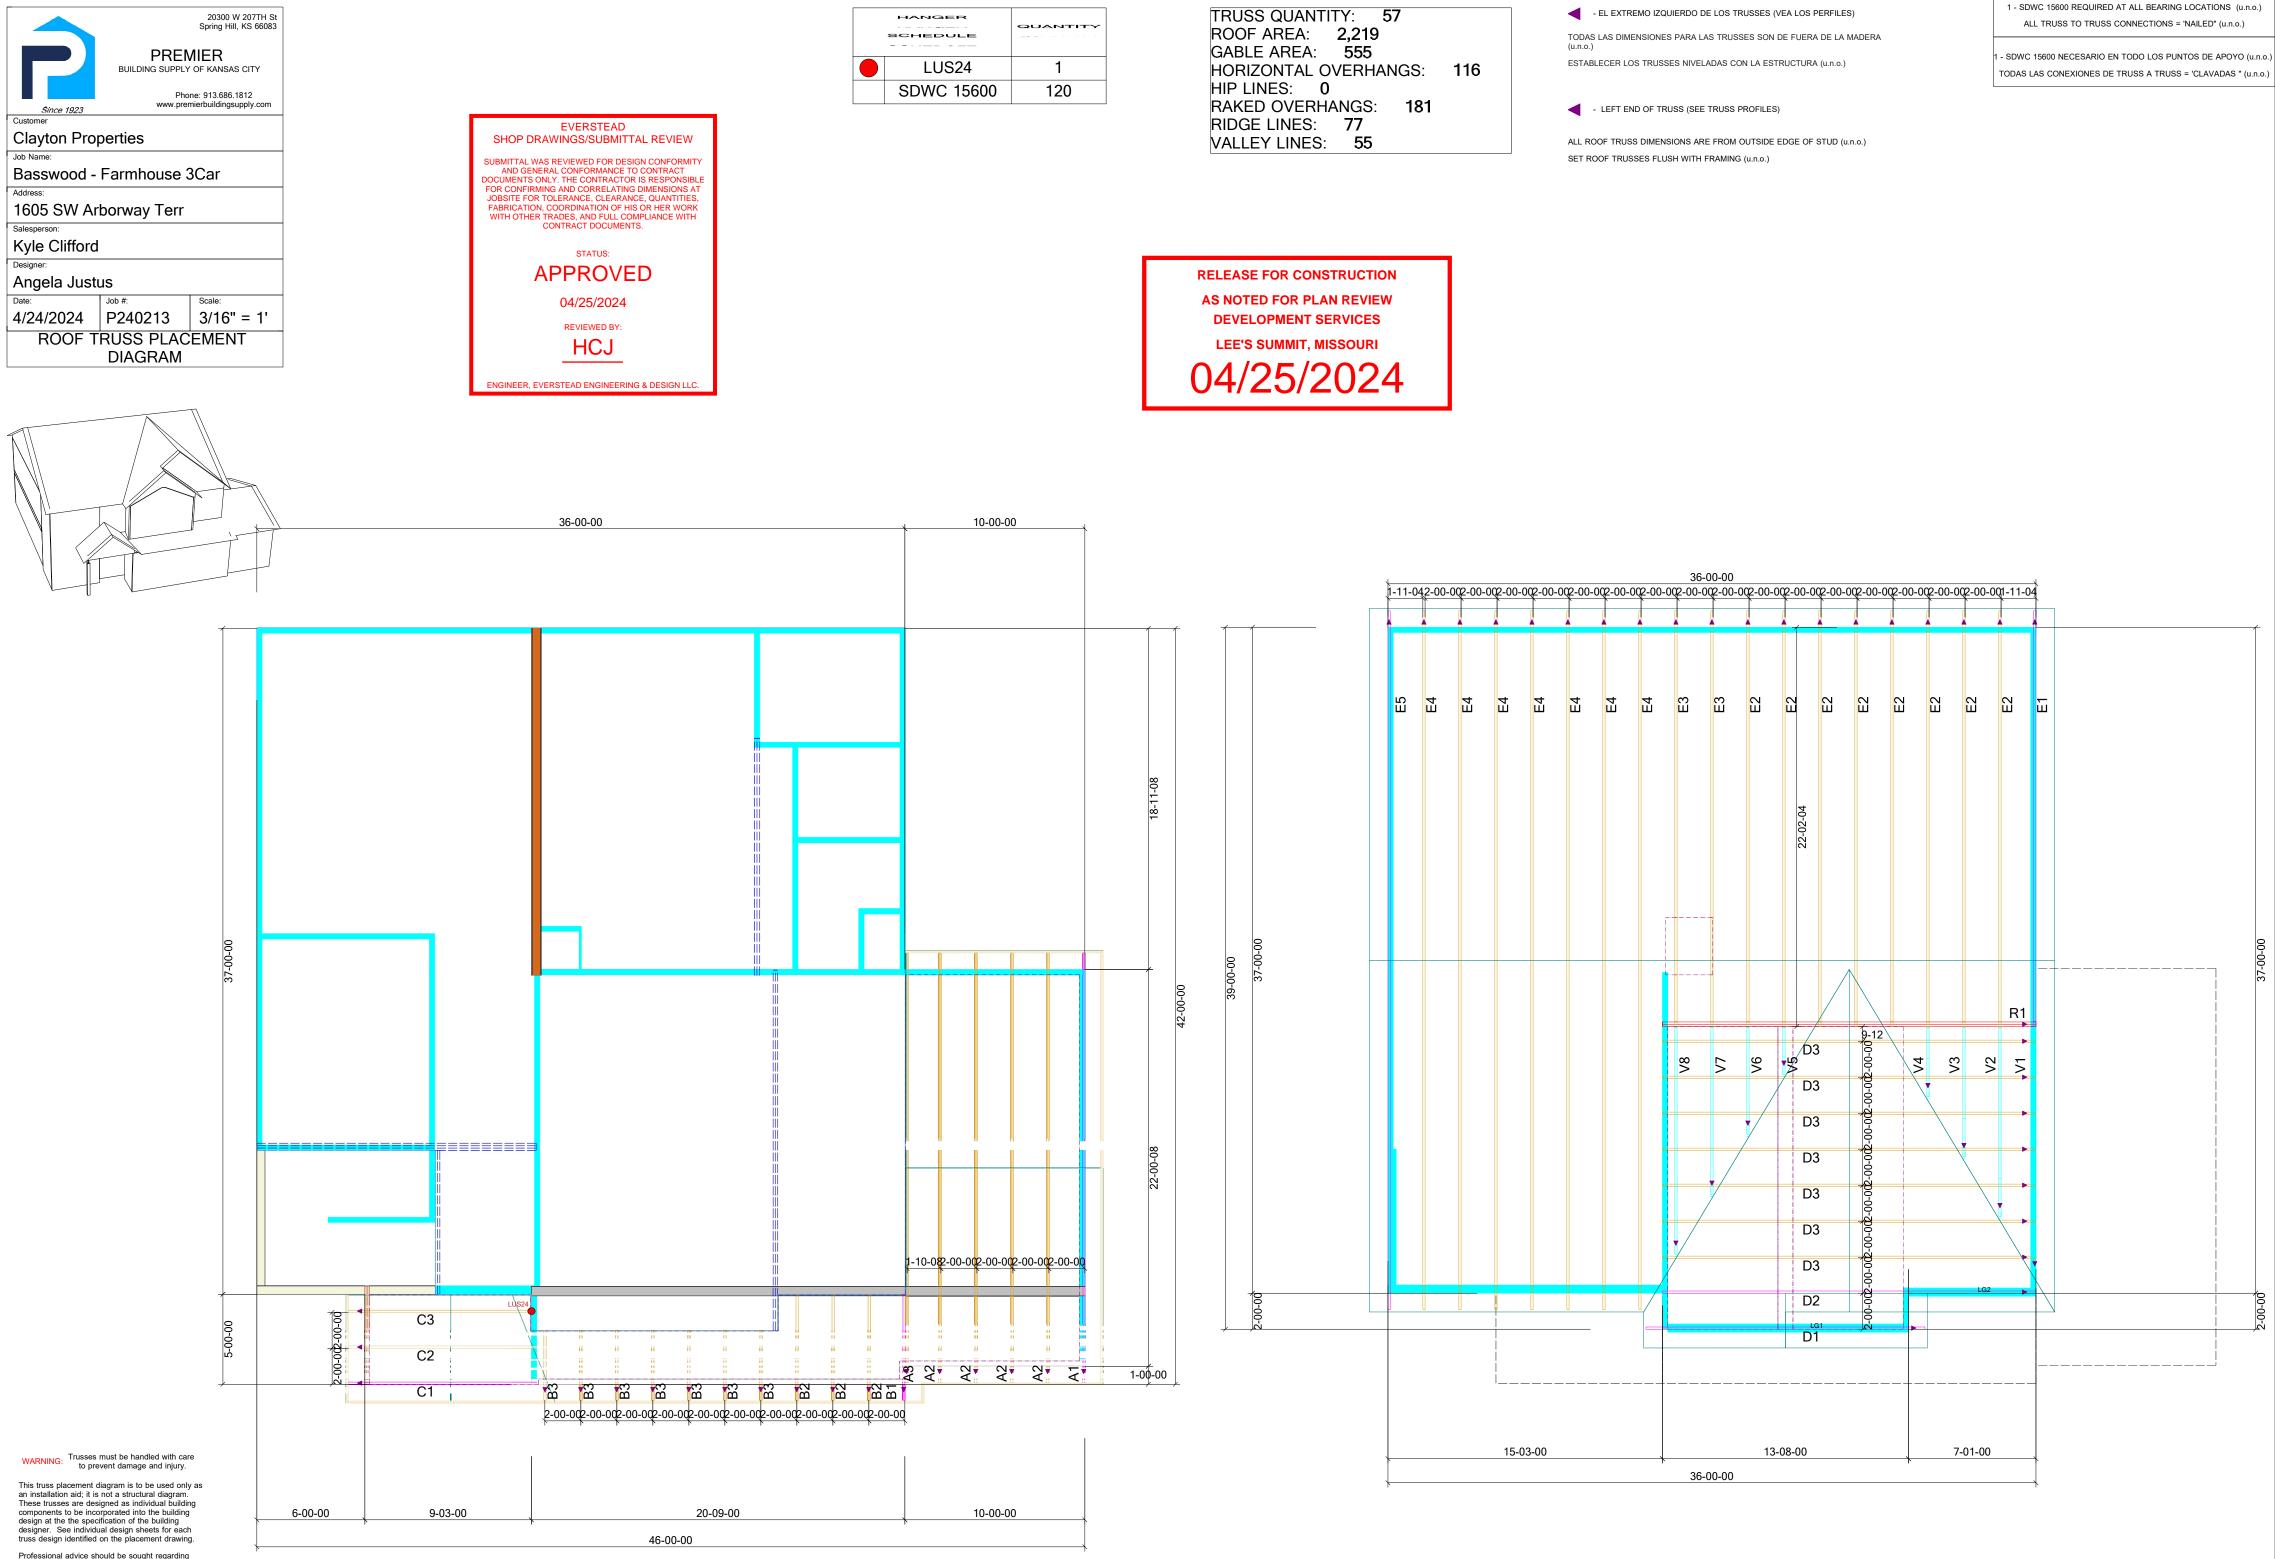

| ROOF AREA: <b>2,219</b><br>GABLE AREA: <b>555</b><br>HORIZONTAL OVERHANGS: <b>116</b><br>HIP LINES: <b>0</b><br>RAKED OVERHANGS: <b>181</b> |                       |     |
|---------------------------------------------------------------------------------------------------------------------------------------------|-----------------------|-----|
| GABLE AREA: 555<br>HORIZONTAL OVERHANGS: 116<br>HIP LINES: 0<br>RAKED OVERHANGS: 181                                                        | TRUSS QUANTITY: 57    |     |
| HORIZONTAL OVERHANGS: 116<br>HIP LINES: 0<br>RAKED OVERHANGS: 181                                                                           | ROOF AREA: 2,219      |     |
| HIP LINES: <b>0</b><br>RAKED OVERHANGS: <b>181</b>                                                                                          |                       |     |
| RAKED OVERHANGS: 181                                                                                                                        | HORIZONTAL OVERHANGS: | 116 |
|                                                                                                                                             | HIP LINES: 0          |     |
|                                                                                                                                             | RAKED OVERHANGS: 181  |     |
| RIDGE LINES: //                                                                                                                             | RIDGE LINES: 77       |     |
| VALLEY LINES: 55                                                                                                                            | VALLEY LINES: 55      |     |