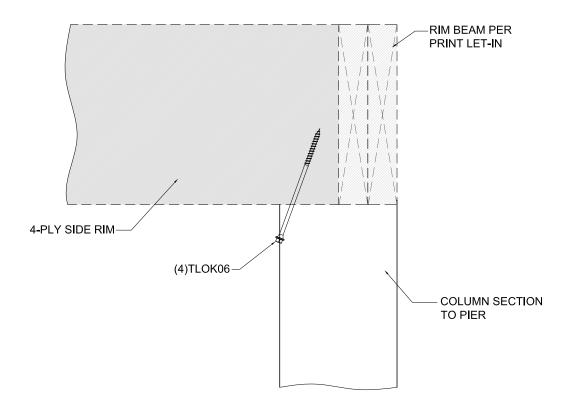

Please find below the alternate attachment detail for the post and side rim of the deck.

This report has been prepared for the exclusive use of our client for specific application to the project discussed and has been prepared in accordance with generally accepted engineering practices. No warranties, either express or implied, are intended or made.