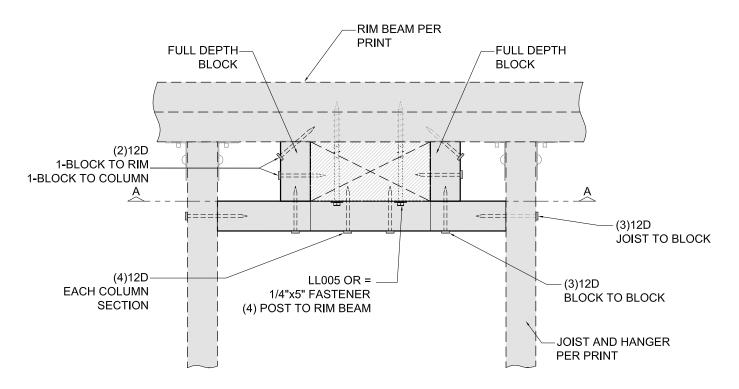

## RE: DECK POST BLOCKING 3208 SW SADDLEBRED LEE'S SUMMIT, MO

Our firm has been asked to address a rough framing inspection item for the deck of the home being built at the location listed above.

Please find below the alternate attachment detail for the post and side rim of the deck.