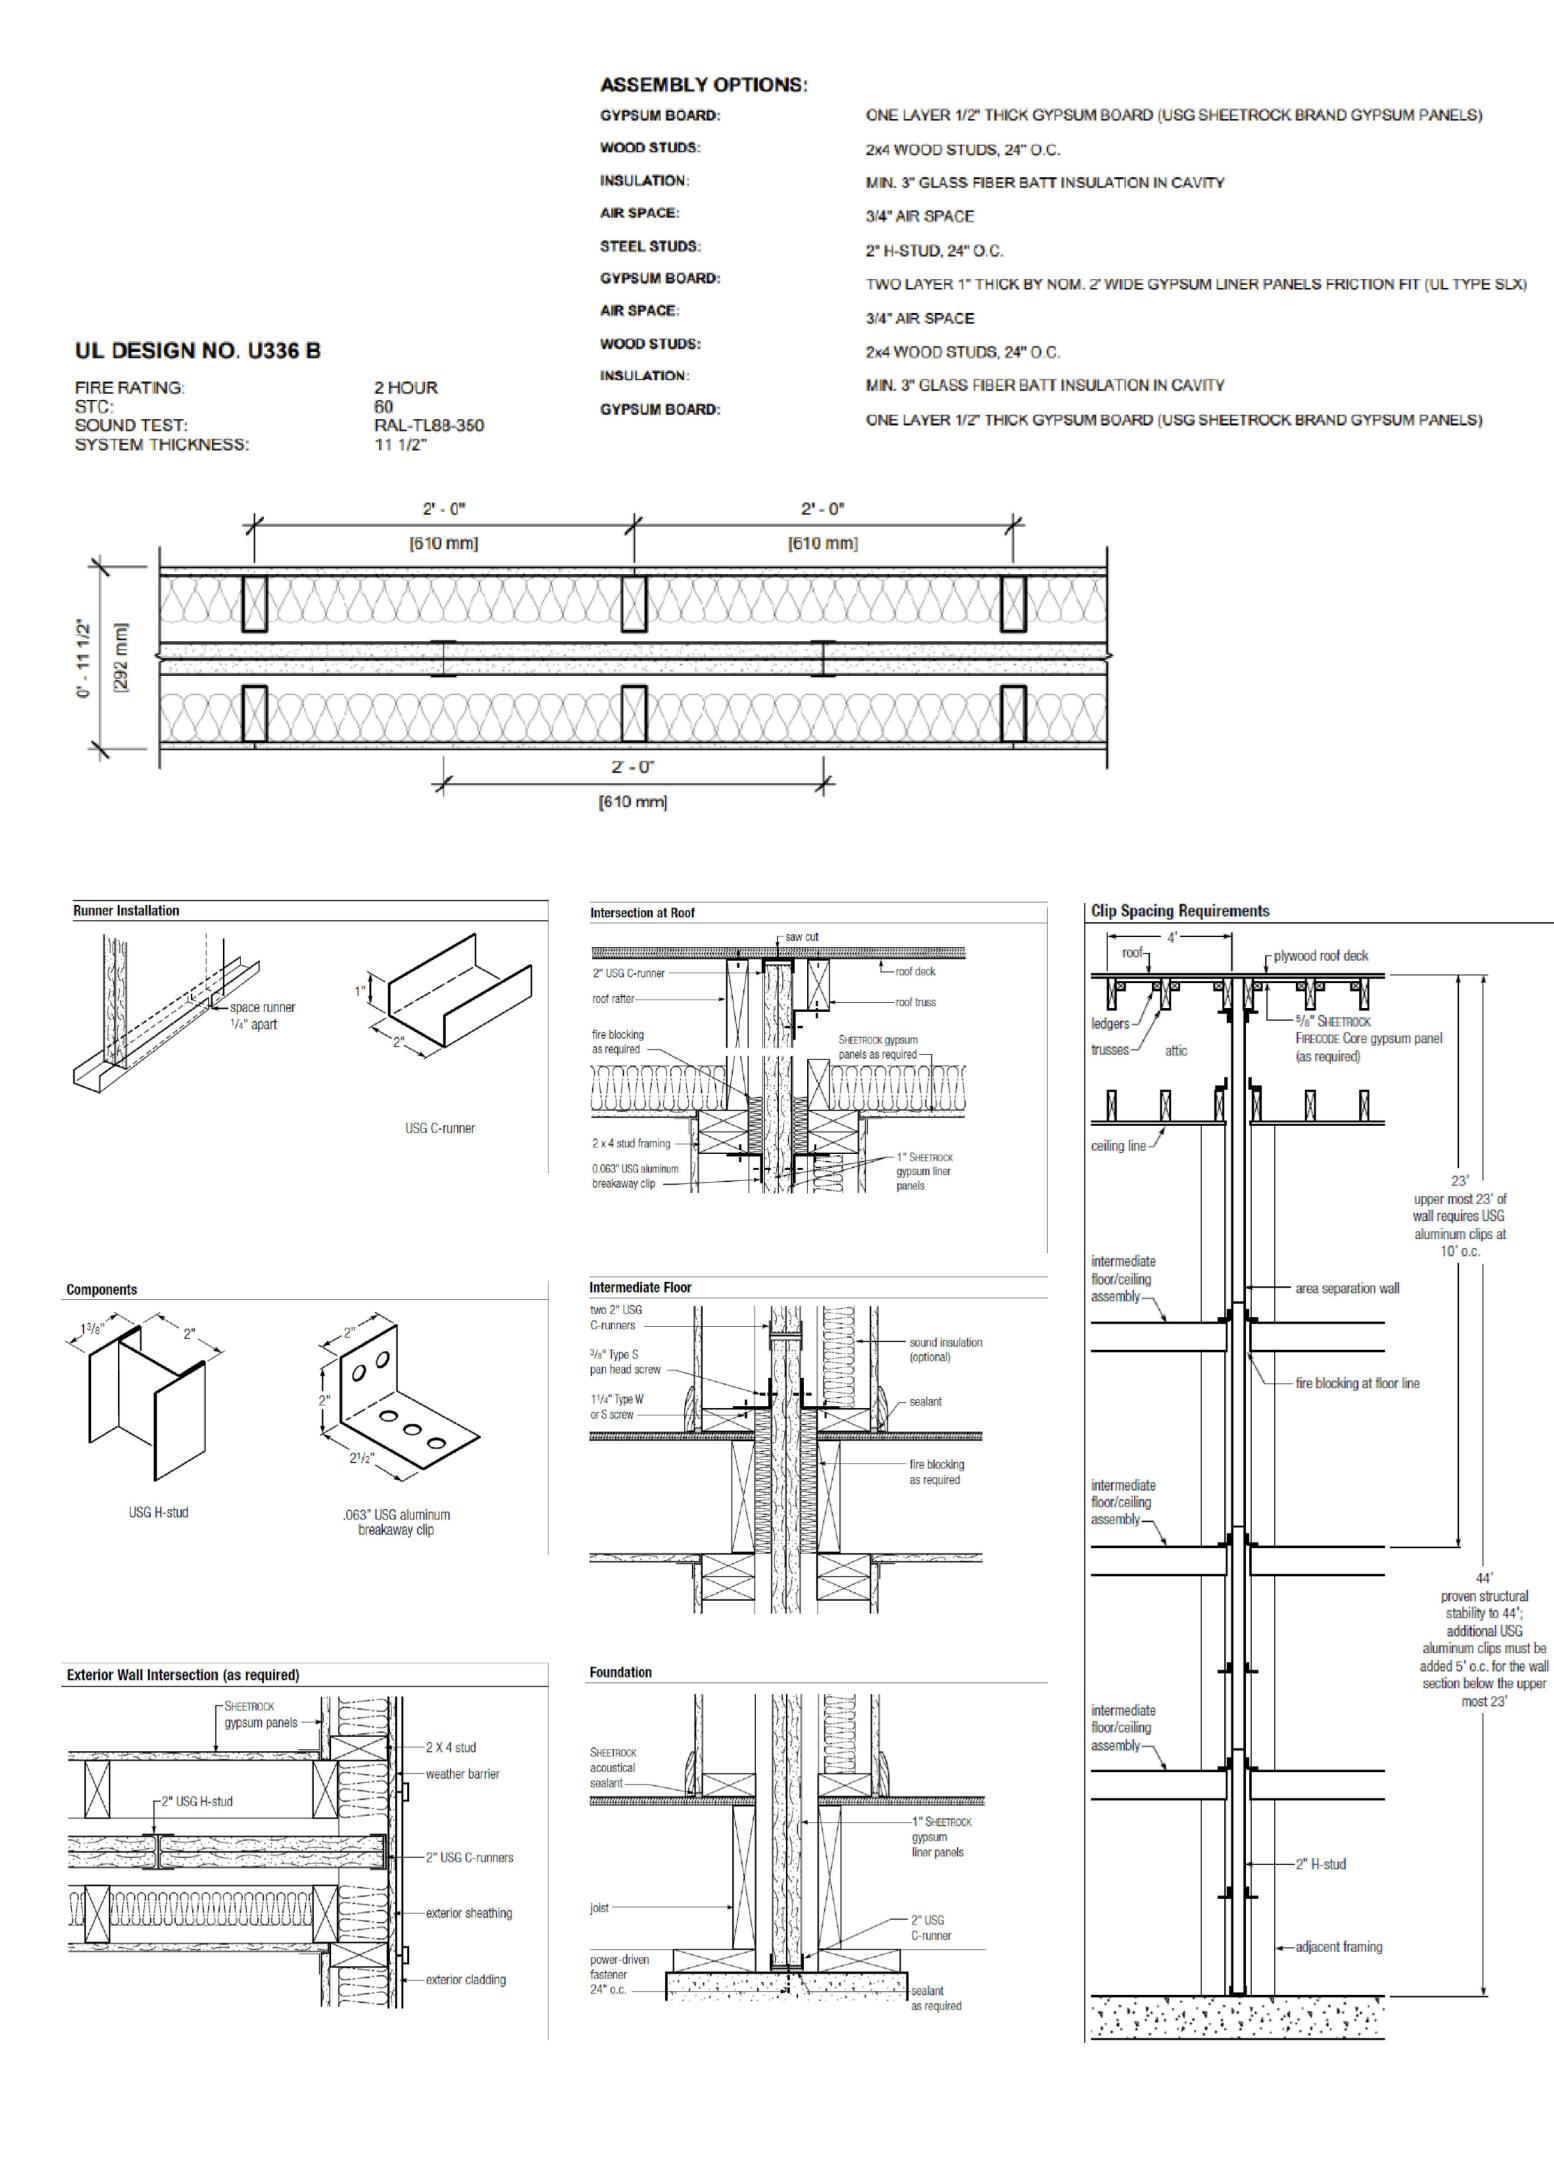

|                                                                                                                                                                                                                                                                                                                                                                                                                                                                                                                                                                                                                                                                                                                                                                                                                                                                                                                                                                                                                                                                                                                                                                                                                                                                                                                                                                                                                                                                                                                                                                                                                                                                                                                                                                                                                                                                                                                                                                                                                                                                                                                                                                                                                                                                                                                                                                                                                                                                              | FRONT & REAR ELEVATION NOTES<br>1.12 TOP OF FOOTING DEPTH DETERMINED PER SITE.                                                                                                                                                                                                                                                                                                                                                                                                                                                                                                                                                                                                                                                             | CPG DBA                                                                                                                                                                                                                                                                                                                                                                                                                                                                                                                                                                                                                                                                                                                                                                                                                                                                                                                                                                                                                                                                                                                                                                                                                                                                                                                                                                                                                                                                                                                                                                                                                                                                                                                                                                                                                                                                                                                                                                                                                                                               |
|------------------------------------------------------------------------------------------------------------------------------------------------------------------------------------------------------------------------------------------------------------------------------------------------------------------------------------------------------------------------------------------------------------------------------------------------------------------------------------------------------------------------------------------------------------------------------------------------------------------------------------------------------------------------------------------------------------------------------------------------------------------------------------------------------------------------------------------------------------------------------------------------------------------------------------------------------------------------------------------------------------------------------------------------------------------------------------------------------------------------------------------------------------------------------------------------------------------------------------------------------------------------------------------------------------------------------------------------------------------------------------------------------------------------------------------------------------------------------------------------------------------------------------------------------------------------------------------------------------------------------------------------------------------------------------------------------------------------------------------------------------------------------------------------------------------------------------------------------------------------------------------------------------------------------------------------------------------------------------------------------------------------------------------------------------------------------------------------------------------------------------------------------------------------------------------------------------------------------------------------------------------------------------------------------------------------------------------------------------------------------------------------------------------------------------------------------------------------------|--------------------------------------------------------------------------------------------------------------------------------------------------------------------------------------------------------------------------------------------------------------------------------------------------------------------------------------------------------------------------------------------------------------------------------------------------------------------------------------------------------------------------------------------------------------------------------------------------------------------------------------------------------------------------------------------------------------------------------------------|-----------------------------------------------------------------------------------------------------------------------------------------------------------------------------------------------------------------------------------------------------------------------------------------------------------------------------------------------------------------------------------------------------------------------------------------------------------------------------------------------------------------------------------------------------------------------------------------------------------------------------------------------------------------------------------------------------------------------------------------------------------------------------------------------------------------------------------------------------------------------------------------------------------------------------------------------------------------------------------------------------------------------------------------------------------------------------------------------------------------------------------------------------------------------------------------------------------------------------------------------------------------------------------------------------------------------------------------------------------------------------------------------------------------------------------------------------------------------------------------------------------------------------------------------------------------------------------------------------------------------------------------------------------------------------------------------------------------------------------------------------------------------------------------------------------------------------------------------------------------------------------------------------------------------------------------------------------------------------------------------------------------------------------------------------------------------|
|                                                                                                                                                                                                                                                                                                                                                                                                                                                                                                                                                                                                                                                                                                                                                                                                                                                                                                                                                                                                                                                                                                                                                                                                                                                                                                                                                                                                                                                                                                                                                                                                                                                                                                                                                                                                                                                                                                                                                                                                                                                                                                                                                                                                                                                                                                                                                                                                                                                                              | <ul><li>1.41 4X4 CEDAR POST</li><li>1.71 CONCRETE WINDOW WELL FOR EGRESS WITH LADDER.</li></ul>                                                                                                                                                                                                                                                                                                                                                                                                                                                                                                                                                                                                                                            | clover                                                                                                                                                                                                                                                                                                                                                                                                                                                                                                                                                                                                                                                                                                                                                                                                                                                                                                                                                                                                                                                                                                                                                                                                                                                                                                                                                                                                                                                                                                                                                                                                                                                                                                                                                                                                                                                                                                                                                                                                                                                                |
|                                                                                                                                                                                                                                                                                                                                                                                                                                                                                                                                                                                                                                                                                                                                                                                                                                                                                                                                                                                                                                                                                                                                                                                                                                                                                                                                                                                                                                                                                                                                                                                                                                                                                                                                                                                                                                                                                                                                                                                                                                                                                                                                                                                                                                                                                                                                                                                                                                                                              | PROVED SLEEVE THROUGH WALL FOR FOUNDATION<br>DRAIN. TOP OF WINDOW WELL TO BE 3" BELOW TOP                                                                                                                                                                                                                                                                                                                                                                                                                                                                                                                                                                                                                                                  | 2                                                                                                                                                                                                                                                                                                                                                                                                                                                                                                                                                                                                                                                                                                                                                                                                                                                                                                                                                                                                                                                                                                                                                                                                                                                                                                                                                                                                                                                                                                                                                                                                                                                                                                                                                                                                                                                                                                                                                                                                                                                                     |
| PER UNIT<br>WINDOW SCHEDULE                                                                                                                                                                                                                                                                                                                                                                                                                                                                                                                                                                                                                                                                                                                                                                                                                                                                                                                                                                                                                                                                                                                                                                                                                                                                                                                                                                                                                                                                                                                                                                                                                                                                                                                                                                                                                                                                                                                                                                                                                                                                                                                                                                                                                                                                                                                                                                                                                                                  | OF FOUNDATION.<br>2.61 5/4"X8" TRIM. 1 1/2" ARCH ON GARAGE DOOR TRIM                                                                                                                                                                                                                                                                                                                                                                                                                                                                                                                                                                                                                                                                       | G                                                                                                                                                                                                                                                                                                                                                                                                                                                                                                                                                                                                                                                                                                                                                                                                                                                                                                                                                                                                                                                                                                                                                                                                                                                                                                                                                                                                                                                                                                                                                                                                                                                                                                                                                                                                                                                                                                                                                                                                                                                                     |
| LOWER LEVEL<br>(1) 4040 SLIDER<br>(1) 4030 SLIDER                                                                                                                                                                                                                                                                                                                                                                                                                                                                                                                                                                                                                                                                                                                                                                                                                                                                                                                                                                                                                                                                                                                                                                                                                                                                                                                                                                                                                                                                                                                                                                                                                                                                                                                                                                                                                                                                                                                                                                                                                                                                                                                                                                                                                                                                                                                                                                                                                            | UNLESS NOTED OTHERWISE ON ELEVATION.<br>3.11 PANEL LAP SIDING WITH 5/4X6 TRIM AROUND                                                                                                                                                                                                                                                                                                                                                                                                                                                                                                                                                                                                                                                       | hive                                                                                                                                                                                                                                                                                                                                                                                                                                                                                                                                                                                                                                                                                                                                                                                                                                                                                                                                                                                                                                                                                                                                                                                                                                                                                                                                                                                                                                                                                                                                                                                                                                                                                                                                                                                                                                                                                                                                                                                                                                                                  |
| MAIN LEVEL<br>(4) 3050 SH CLR                                                                                                                                                                                                                                                                                                                                                                                                                                                                                                                                                                                                                                                                                                                                                                                                                                                                                                                                                                                                                                                                                                                                                                                                                                                                                                                                                                                                                                                                                                                                                                                                                                                                                                                                                                                                                                                                                                                                                                                                                                                                                                                                                                                                                                                                                                                                                                                                                                                | DOORS, WINDOWS, AND CORNERS UNLESS NOTED OTHERWISE.                                                                                                                                                                                                                                                                                                                                                                                                                                                                                                                                                                                                                                                                                        | 120 SE 30TH ST.<br>LEE'S SUMMIT, MO 64082                                                                                                                                                                                                                                                                                                                                                                                                                                                                                                                                                                                                                                                                                                                                                                                                                                                                                                                                                                                                                                                                                                                                                                                                                                                                                                                                                                                                                                                                                                                                                                                                                                                                                                                                                                                                                                                                                                                                                                                                                             |
| (2) 2050 FIX CLR<br>5068 SLIDER DOOR 2X4 JAMB<br>30X68 FRONT DOOR 2X4 JAMB                                                                                                                                                                                                                                                                                                                                                                                                                                                                                                                                                                                                                                                                                                                                                                                                                                                                                                                                                                                                                                                                                                                                                                                                                                                                                                                                                                                                                                                                                                                                                                                                                                                                                                                                                                                                                                                                                                                                                                                                                                                                                                                                                                                                                                                                                                                                                                                                   | 3.13 PANEL SIDING WITH 3/4X4 TRIM AROUND DOORS,<br>WINDOWS, AND CORNERS UNLESS NOTED OTHERWISE.<br>BOTTOM OF SIDING SHALL BE A MINIMUM OF 6"                                                                                                                                                                                                                                                                                                                                                                                                                                                                                                                                                                                               | 816-246-6700                                                                                                                                                                                                                                                                                                                                                                                                                                                                                                                                                                                                                                                                                                                                                                                                                                                                                                                                                                                                                                                                                                                                                                                                                                                                                                                                                                                                                                                                                                                                                                                                                                                                                                                                                                                                                                                                                                                                                                                                                                                          |
| UPPER LEVEL<br>(6) 3050 SH CLR                                                                                                                                                                                                                                                                                                                                                                                                                                                                                                                                                                                                                                                                                                                                                                                                                                                                                                                                                                                                                                                                                                                                                                                                                                                                                                                                                                                                                                                                                                                                                                                                                                                                                                                                                                                                                                                                                                                                                                                                                                                                                                                                                                                                                                                                                                                                                                                                                                               | ABOVE GRADE.<br>3.15 BOARD AND BATTEN.                                                                                                                                                                                                                                                                                                                                                                                                                                                                                                                                                                                                                                                                                                     | COPYRIGHT 2020<br>THIS DRAWING HAS BEEN PREPARED BY CLOVER AND                                                                                                                                                                                                                                                                                                                                                                                                                                                                                                                                                                                                                                                                                                                                                                                                                                                                                                                                                                                                                                                                                                                                                                                                                                                                                                                                                                                                                                                                                                                                                                                                                                                                                                                                                                                                                                                                                                                                                                                                        |
| (0) 5050 SH CER<br>(2) 2020 FIX CLR                                                                                                                                                                                                                                                                                                                                                                                                                                                                                                                                                                                                                                                                                                                                                                                                                                                                                                                                                                                                                                                                                                                                                                                                                                                                                                                                                                                                                                                                                                                                                                                                                                                                                                                                                                                                                                                                                                                                                                                                                                                                                                                                                                                                                                                                                                                                                                                                                                          | <ul><li>3.17 MANUFACTURED STONE VENEER.</li><li>3.18 CAST STONE CAP</li></ul>                                                                                                                                                                                                                                                                                                                                                                                                                                                                                                                                                                                                                                                              | HIVE, OR UNDER THEIR DIRECT SUPERVISION AS AN<br>INSTRUMENT OF SERVICE AND IS INTENDED FOR USE<br>ONLY ON THIS PROJECT. ALL DRAWINGS,<br>SPECIFICATIONS, AND DESIGNS, INCLUDING THE<br>OVERALL LAYOUT, FORM, AND COMPOSITION OF                                                                                                                                                                                                                                                                                                                                                                                                                                                                                                                                                                                                                                                                                                                                                                                                                                                                                                                                                                                                                                                                                                                                                                                                                                                                                                                                                                                                                                                                                                                                                                                                                                                                                                                                                                                                                                       |
|                                                                                                                                                                                                                                                                                                                                                                                                                                                                                                                                                                                                                                                                                                                                                                                                                                                                                                                                                                                                                                                                                                                                                                                                                                                                                                                                                                                                                                                                                                                                                                                                                                                                                                                                                                                                                                                                                                                                                                                                                                                                                                                                                                                                                                                                                                                                                                                                                                                                              | 3.38 6X6 CEDAR POST. 1X6 TRIM AT BASE. 1X4 TRIM AT TOP.                                                                                                                                                                                                                                                                                                                                                                                                                                                                                                                                                                                                                                                                                    | SPACES ARE PROTECTED BY COPYRIGHT REGISTERED<br>TO CPG, INC. ANY REPRODUCTION, USE, OR<br>DISCLOSURE OF THE INFORMATION CONTAINED HEREIN                                                                                                                                                                                                                                                                                                                                                                                                                                                                                                                                                                                                                                                                                                                                                                                                                                                                                                                                                                                                                                                                                                                                                                                                                                                                                                                                                                                                                                                                                                                                                                                                                                                                                                                                                                                                                                                                                                                              |
|                                                                                                                                                                                                                                                                                                                                                                                                                                                                                                                                                                                                                                                                                                                                                                                                                                                                                                                                                                                                                                                                                                                                                                                                                                                                                                                                                                                                                                                                                                                                                                                                                                                                                                                                                                                                                                                                                                                                                                                                                                                                                                                                                                                                                                                                                                                                                                                                                                                                              | 3.62 CEDAR SHUTTERS. ALL SHUTTERS TO BE 18" WIDE USING (3) 2X6 BOARDS.TRIM TO BE INSTALLED                                                                                                                                                                                                                                                                                                                                                                                                                                                                                                                                                                                                                                                 | WITHOUT THE WRITTEN CONSENT FROM CPG, INC.<br>D/B/A SUMMIT HOMES EXCEPT AS REQUIRED FOR<br>BIDDING AND CONSTRUCTION OF THIS PROJECT IS<br>STRICTLY PROHIBITED.                                                                                                                                                                                                                                                                                                                                                                                                                                                                                                                                                                                                                                                                                                                                                                                                                                                                                                                                                                                                                                                                                                                                                                                                                                                                                                                                                                                                                                                                                                                                                                                                                                                                                                                                                                                                                                                                                                        |
| •                                                                                                                                                                                                                                                                                                                                                                                                                                                                                                                                                                                                                                                                                                                                                                                                                                                                                                                                                                                                                                                                                                                                                                                                                                                                                                                                                                                                                                                                                                                                                                                                                                                                                                                                                                                                                                                                                                                                                                                                                                                                                                                                                                                                                                                                                                                                                                                                                                                                            | AROUND WINDOW PRIOR TO SHUTTER INSTALLATION.<br>3.66 DECORATIVE FALSE LOUVERED VENT WITH 1X6                                                                                                                                                                                                                                                                                                                                                                                                                                                                                                                                                                                                                                               |                                                                                                                                                                                                                                                                                                                                                                                                                                                                                                                                                                                                                                                                                                                                                                                                                                                                                                                                                                                                                                                                                                                                                                                                                                                                                                                                                                                                                                                                                                                                                                                                                                                                                                                                                                                                                                                                                                                                                                                                                                                                       |
| •                                                                                                                                                                                                                                                                                                                                                                                                                                                                                                                                                                                                                                                                                                                                                                                                                                                                                                                                                                                                                                                                                                                                                                                                                                                                                                                                                                                                                                                                                                                                                                                                                                                                                                                                                                                                                                                                                                                                                                                                                                                                                                                                                                                                                                                                                                                                                                                                                                                                            | <ul><li>BOARD.</li><li>4.11 MINIMUM ROOFING COMPOSITION- 30 YR COMPOSITE</li></ul>                                                                                                                                                                                                                                                                                                                                                                                                                                                                                                                                                                                                                                                         | ADDRESS:                                                                                                                                                                                                                                                                                                                                                                                                                                                                                                                                                                                                                                                                                                                                                                                                                                                                                                                                                                                                                                                                                                                                                                                                                                                                                                                                                                                                                                                                                                                                                                                                                                                                                                                                                                                                                                                                                                                                                                                                                                                              |
|                                                                                                                                                                                                                                                                                                                                                                                                                                                                                                                                                                                                                                                                                                                                                                                                                                                                                                                                                                                                                                                                                                                                                                                                                                                                                                                                                                                                                                                                                                                                                                                                                                                                                                                                                                                                                                                                                                                                                                                                                                                                                                                                                                                                                                                                                                                                                                                                                                                                              | SHINGLES ON 15# FELT ON $1/2$ " OSB SHEATHING OR AS REQUIRED BY CODE.                                                                                                                                                                                                                                                                                                                                                                                                                                                                                                                                                                                                                                                                      | 3729 SW KNOXVILLE CT<br>3731 SW KNOXVILLE CT                                                                                                                                                                                                                                                                                                                                                                                                                                                                                                                                                                                                                                                                                                                                                                                                                                                                                                                                                                                                                                                                                                                                                                                                                                                                                                                                                                                                                                                                                                                                                                                                                                                                                                                                                                                                                                                                                                                                                                                                                          |
|                                                                                                                                                                                                                                                                                                                                                                                                                                                                                                                                                                                                                                                                                                                                                                                                                                                                                                                                                                                                                                                                                                                                                                                                                                                                                                                                                                                                                                                                                                                                                                                                                                                                                                                                                                                                                                                                                                                                                                                                                                                                                                                                                                                                                                                                                                                                                                                                                                                                              | 4.31 BUILD CRICKET VALLEY AWAY FROM INTERSECTION<br>FOR POSITIVE DRAINAGE.                                                                                                                                                                                                                                                                                                                                                                                                                                                                                                                                                                                                                                                                 |                                                                                                                                                                                                                                                                                                                                                                                                                                                                                                                                                                                                                                                                                                                                                                                                                                                                                                                                                                                                                                                                                                                                                                                                                                                                                                                                                                                                                                                                                                                                                                                                                                                                                                                                                                                                                                                                                                                                                                                                                                                                       |
|                                                                                                                                                                                                                                                                                                                                                                                                                                                                                                                                                                                                                                                                                                                                                                                                                                                                                                                                                                                                                                                                                                                                                                                                                                                                                                                                                                                                                                                                                                                                                                                                                                                                                                                                                                                                                                                                                                                                                                                                                                                                                                                                                                                                                                                                                                                                                                                                                                                                              |                                                                                                                                                                                                                                                                                                                                                                                                                                                                                                                                                                                                                                                                                                                                            |                                                                                                                                                                                                                                                                                                                                                                                                                                                                                                                                                                                                                                                                                                                                                                                                                                                                                                                                                                                                                                                                                                                                                                                                                                                                                                                                                                                                                                                                                                                                                                                                                                                                                                                                                                                                                                                                                                                                                                                                                                                                       |
| ( <b>•</b>                                                                                                                                                                                                                                                                                                                                                                                                                                                                                                                                                                                                                                                                                                                                                                                                                                                                                                                                                                                                                                                                                                                                                                                                                                                                                                                                                                                                                                                                                                                                                                                                                                                                                                                                                                                                                                                                                                                                                                                                                                                                                                                                                                                                                                                                                                                                                                                                                                                                   |                                                                                                                                                                                                                                                                                                                                                                                                                                                                                                                                                                                                                                                                                                                                            |                                                                                                                                                                                                                                                                                                                                                                                                                                                                                                                                                                                                                                                                                                                                                                                                                                                                                                                                                                                                                                                                                                                                                                                                                                                                                                                                                                                                                                                                                                                                                                                                                                                                                                                                                                                                                                                                                                                                                                                                                                                                       |
|                                                                                                                                                                                                                                                                                                                                                                                                                                                                                                                                                                                                                                                                                                                                                                                                                                                                                                                                                                                                                                                                                                                                                                                                                                                                                                                                                                                                                                                                                                                                                                                                                                                                                                                                                                                                                                                                                                                                                                                                                                                                                                                                                                                                                                                                                                                                                                                                                                                                              |                                                                                                                                                                                                                                                                                                                                                                                                                                                                                                                                                                                                                                                                                                                                            |                                                                                                                                                                                                                                                                                                                                                                                                                                                                                                                                                                                                                                                                                                                                                                                                                                                                                                                                                                                                                                                                                                                                                                                                                                                                                                                                                                                                                                                                                                                                                                                                                                                                                                                                                                                                                                                                                                                                                                                                                                                                       |
| ¥                                                                                                                                                                                                                                                                                                                                                                                                                                                                                                                                                                                                                                                                                                                                                                                                                                                                                                                                                                                                                                                                                                                                                                                                                                                                                                                                                                                                                                                                                                                                                                                                                                                                                                                                                                                                                                                                                                                                                                                                                                                                                                                                                                                                                                                                                                                                                                                                                                                                            |                                                                                                                                                                                                                                                                                                                                                                                                                                                                                                                                                                                                                                                                                                                                            |                                                                                                                                                                                                                                                                                                                                                                                                                                                                                                                                                                                                                                                                                                                                                                                                                                                                                                                                                                                                                                                                                                                                                                                                                                                                                                                                                                                                                                                                                                                                                                                                                                                                                                                                                                                                                                                                                                                                                                                                                                                                       |
|                                                                                                                                                                                                                                                                                                                                                                                                                                                                                                                                                                                                                                                                                                                                                                                                                                                                                                                                                                                                                                                                                                                                                                                                                                                                                                                                                                                                                                                                                                                                                                                                                                                                                                                                                                                                                                                                                                                                                                                                                                                                                                                                                                                                                                                                                                                                                                                                                                                                              |                                                                                                                                                                                                                                                                                                                                                                                                                                                                                                                                                                                                                                                                                                                                            |                                                                                                                                                                                                                                                                                                                                                                                                                                                                                                                                                                                                                                                                                                                                                                                                                                                                                                                                                                                                                                                                                                                                                                                                                                                                                                                                                                                                                                                                                                                                                                                                                                                                                                                                                                                                                                                                                                                                                                                                                                                                       |
|                                                                                                                                                                                                                                                                                                                                                                                                                                                                                                                                                                                                                                                                                                                                                                                                                                                                                                                                                                                                                                                                                                                                                                                                                                                                                                                                                                                                                                                                                                                                                                                                                                                                                                                                                                                                                                                                                                                                                                                                                                                                                                                                                                                                                                                                                                                                                                                                                                                                              |                                                                                                                                                                                                                                                                                                                                                                                                                                                                                                                                                                                                                                                                                                                                            |                                                                                                                                                                                                                                                                                                                                                                                                                                                                                                                                                                                                                                                                                                                                                                                                                                                                                                                                                                                                                                                                                                                                                                                                                                                                                                                                                                                                                                                                                                                                                                                                                                                                                                                                                                                                                                                                                                                                                                                                                                                                       |
| <u>-</u>                                                                                                                                                                                                                                                                                                                                                                                                                                                                                                                                                                                                                                                                                                                                                                                                                                                                                                                                                                                                                                                                                                                                                                                                                                                                                                                                                                                                                                                                                                                                                                                                                                                                                                                                                                                                                                                                                                                                                                                                                                                                                                                                                                                                                                                                                                                                                                                                                                                                     |                                                                                                                                                                                                                                                                                                                                                                                                                                                                                                                                                                                                                                                                                                                                            |                                                                                                                                                                                                                                                                                                                                                                                                                                                                                                                                                                                                                                                                                                                                                                                                                                                                                                                                                                                                                                                                                                                                                                                                                                                                                                                                                                                                                                                                                                                                                                                                                                                                                                                                                                                                                                                                                                                                                                                                                                                                       |
| NT FLEVATION $( )$                                                                                                                                                                                                                                                                                                                                                                                                                                                                                                                                                                                                                                                                                                                                                                                                                                                                                                                                                                                                                                                                                                                                                                                                                                                                                                                                                                                                                                                                                                                                                                                                                                                                                                                                                                                                                                                                                                                                                                                                                                                                                                                                                                                                                                                                                                                                                                                                                                                           |                                                                                                                                                                                                                                                                                                                                                                                                                                                                                                                                                                                                                                                                                                                                            | HO<br>OSAG                                                                                                                                                                                                                                                                                                                                                                                                                                                                                                                                                                                                                                                                                                                                                                                                                                                                                                                                                                                                                                                                                                                                                                                                                                                                                                                                                                                                                                                                                                                                                                                                                                                                                                                                                                                                                                                                                                                                                                                                                                                            |
| SCALE: 1/4" = 1'-0"                                                                                                                                                                                                                                                                                                                                                                                                                                                                                                                                                                                                                                                                                                                                                                                                                                                                                                                                                                                                                                                                                                                                                                                                                                                                                                                                                                                                                                                                                                                                                                                                                                                                                                                                                                                                                                                                                                                                                                                                                                                                                                                                                                                                                                                                                                                                                                                                                                                          |                                                                                                                                                                                                                                                                                                                                                                                                                                                                                                                                                                                                                                                                                                                                            |                                                                                                                                                                                                                                                                                                                                                                                                                                                                                                                                                                                                                                                                                                                                                                                                                                                                                                                                                                                                                                                                                                                                                                                                                                                                                                                                                                                                                                                                                                                                                                                                                                                                                                                                                                                                                                                                                                                                                                                                                                                                       |
|                                                                                                                                                                                                                                                                                                                                                                                                                                                                                                                                                                                                                                                                                                                                                                                                                                                                                                                                                                                                                                                                                                                                                                                                                                                                                                                                                                                                                                                                                                                                                                                                                                                                                                                                                                                                                                                                                                                                                                                                                                                                                                                                                                                                                                                                                                                                                                                                                                                                              |                                                                                                                                                                                                                                                                                                                                                                                                                                                                                                                                                                                                                                                                                                                                            | NN<br>NN                                                                                                                                                                                                                                                                                                                                                                                                                                                                                                                                                                                                                                                                                                                                                                                                                                                                                                                                                                                                                                                                                                                                                                                                                                                                                                                                                                                                                                                                                                                                                                                                                                                                                                                                                                                                                                                                                                                                                                                                                                                              |
| 00 STRUCTURAL GENERAL NOTES                                                                                                                                                                                                                                                                                                                                                                                                                                                                                                                                                                                                                                                                                                                                                                                                                                                                                                                                                                                                                                                                                                                                                                                                                                                                                                                                                                                                                                                                                                                                                                                                                                                                                                                                                                                                                                                                                                                                                                                                                                                                                                                                                                                                                                                                                                                                                                                                                                                  |                                                                                                                                                                                                                                                                                                                                                                                                                                                                                                                                                                                                                                                                                                                                            |                                                                                                                                                                                                                                                                                                                                                                                                                                                                                                                                                                                                                                                                                                                                                                                                                                                                                                                                                                                                                                                                                                                                                                                                                                                                                                                                                                                                                                                                                                                                                                                                                                                                                                                                                                                                                                                                                                                                                                                                                                                                       |
| 01 FOUNDATION DETAILS<br>03 GARAGE/SLAB DETAILS                                                                                                                                                                                                                                                                                                                                                                                                                                                                                                                                                                                                                                                                                                                                                                                                                                                                                                                                                                                                                                                                                                                                                                                                                                                                                                                                                                                                                                                                                                                                                                                                                                                                                                                                                                                                                                                                                                                                                                                                                                                                                                                                                                                                                                                                                                                                                                                                                              | GENERAL NOTES                                                                                                                                                                                                                                                                                                                                                                                                                                                                                                                                                                                                                                                                                                                              |                                                                                                                                                                                                                                                                                                                                                                                                                                                                                                                                                                                                                                                                                                                                                                                                                                                                                                                                                                                                                                                                                                                                                                                                                                                                                                                                                                                                                                                                                                                                                                                                                                                                                                                                                                                                                                                                                                                                                                                                                                                                       |
| 03 GARAGE/SLAB DETAILS<br>10 FRAMING STANDARDS<br>20 DECK DETAILS<br>30 BRACING DETAILS                                                                                                                                                                                                                                                                                                                                                                                                                                                                                                                                                                                                                                                                                                                                                                                                                                                                                                                                                                                                                                                                                                                                                                                                                                                                                                                                                                                                                                                                                                                                                                                                                                                                                                                                                                                                                                                                                                                                                                                                                                                                                                                                                                                                                                                                                                                                                                                      | <u>GENERAL NOTES</u><br>DIMENSIONAL LUMBER IS LABELED PER INDUSTRY STANDARD<br>TERMINOLOGY. ACTUAL LUMBER SIZING IS EXPECTED TO VARY                                                                                                                                                                                                                                                                                                                                                                                                                                                                                                                                                                                                       | F                                                                                                                                                                                                                                                                                                                                                                                                                                                                                                                                                                                                                                                                                                                                                                                                                                                                                                                                                                                                                                                                                                                                                                                                                                                                                                                                                                                                                                                                                                                                                                                                                                                                                                                                                                                                                                                                                                                                                                                                                                                                     |
| 03 GARAGE/SLAB DETAILS<br>10 FRAMING STANDARDS<br>20 DECK DETAILS                                                                                                                                                                                                                                                                                                                                                                                                                                                                                                                                                                                                                                                                                                                                                                                                                                                                                                                                                                                                                                                                                                                                                                                                                                                                                                                                                                                                                                                                                                                                                                                                                                                                                                                                                                                                                                                                                                                                                                                                                                                                                                                                                                                                                                                                                                                                                                                                            | DIMENSIONAL LUMBER IS LABELED PER INDUSTRY STANDARD<br>TERMINOLOGY. ACTUAL LUMBER SIZING IS EXPECTED TO VARY<br>PER VENDOR.                                                                                                                                                                                                                                                                                                                                                                                                                                                                                                                                                                                                                | F .                                                                                                                                                                                                                                                                                                                                                                                                                                                                                                                                                                                                                                                                                                                                                                                                                                                                                                                                                                                                                                                                                                                                                                                                                                                                                                                                                                                                                                                                                                                                                                                                                                                                                                                                                                                                                                                                                                                                                                                                                                                                   |
| <ul> <li>03 GARAGE/SLAB DETAILS</li> <li>10 FRAMING STANDARDS</li> <li>20 DECK DETAILS</li> <li>30 BRACING DETAILS</li> <li>50 FASTENING SCHEDULE</li> </ul>                                                                                                                                                                                                                                                                                                                                                                                                                                                                                                                                                                                                                                                                                                                                                                                                                                                                                                                                                                                                                                                                                                                                                                                                                                                                                                                                                                                                                                                                                                                                                                                                                                                                                                                                                                                                                                                                                                                                                                                                                                                                                                                                                                                                                                                                                                                 | DIMENSIONAL LUMBER IS LABELED PER INDUSTRY STANDARD<br>TERMINOLOGY. ACTUAL LUMBER SIZING IS EXPECTED TO VARY                                                                                                                                                                                                                                                                                                                                                                                                                                                                                                                                                                                                                               | F .                                                                                                                                                                                                                                                                                                                                                                                                                                                                                                                                                                                                                                                                                                                                                                                                                                                                                                                                                                                                                                                                                                                                                                                                                                                                                                                                                                                                                                                                                                                                                                                                                                                                                                                                                                                                                                                                                                                                                                                                                                                                   |
| <ul> <li>03 GARAGE/SLAB DETAILS</li> <li>10 FRAMING STANDARDS</li> <li>20 DECK DETAILS</li> <li>30 BRACING DETAILS</li> <li>50 FASTENING SCHEDULE</li> </ul>                                                                                                                                                                                                                                                                                                                                                                                                                                                                                                                                                                                                                                                                                                                                                                                                                                                                                                                                                                                                                                                                                                                                                                                                                                                                                                                                                                                                                                                                                                                                                                                                                                                                                                                                                                                                                                                                                                                                                                                                                                                                                                                                                                                                                                                                                                                 | DIMENSIONAL LUMBER IS LABELED PER INDUSTRY STANDARD<br>TERMINOLOGY. ACTUAL LUMBER SIZING IS EXPECTED TO VARY<br>PER VENDOR.<br>WINDOW SIZES ARE WRITTEN IN FEET AND INCHES PER<br>INDUSTRY STANDARDS. EX: 3050 SH = 3'-0" X 5'-0" SINGLE                                                                                                                                                                                                                                                                                                                                                                                                                                                                                                   |                                                                                                                                                                                                                                                                                                                                                                                                                                                                                                                                                                                                                                                                                                                                                                                                                                                                                                                                                                                                                                                                                                                                                                                                                                                                                                                                                                                                                                                                                                                                                                                                                                                                                                                                                                                                                                                                                                                                                                                                                                                                       |
| <ul> <li>GARAGE/SLAB DETAILS</li> <li>FRAMING STANDARDS</li> <li>DECK DETAILS</li> <li>BRACING DETAILS</li> <li>FASTENING SCHEDULE</li> </ul>                                                                                                                                                                                                                                                                                                                                                                                                                                                                                                                                                                                                                                                                                                                                                                                                                                                                                                                                                                                                                                                                                                                                                                                                                                                                                                                                                                                                                                                                                                                                                                                                                                                                                                                                                                                                                                                                                                                                                                                                                                                                                                                                                                                                                                                                                                                                | DIMENSIONAL LUMBER IS LABELED PER INDUSTRY STANDARD<br>TERMINOLOGY. ACTUAL LUMBER SIZING IS EXPECTED TO VARY<br>PER VENDOR.<br>WINDOW SIZES ARE WRITTEN IN FEET AND INCHES PER<br>INDUSTRY STANDARDS. EX: 3050 SH = 3'-0" X 5'-0" SINGLE                                                                                                                                                                                                                                                                                                                                                                                                                                                                                                   | PROFESSIONAL SEAL:                                                                                                                                                                                                                                                                                                                                                                                                                                                                                                                                                                                                                                                                                                                                                                                                                                                                                                                                                                                                                                                                                                                                                                                                                                                                                                                                                                                                                                                                                                                                                                                                                                                                                                                                                                                                                                                                                                                                                                                                                                                    |
| <ul> <li>03 GARAGE/SLAB DETAILS</li> <li>10 FRAMING STANDARDS</li> <li>20 DECK DETAILS</li> <li>30 BRACING DETAILS</li> <li>50 FASTENING SCHEDULE</li> </ul>                                                                                                                                                                                                                                                                                                                                                                                                                                                                                                                                                                                                                                                                                                                                                                                                                                                                                                                                                                                                                                                                                                                                                                                                                                                                                                                                                                                                                                                                                                                                                                                                                                                                                                                                                                                                                                                                                                                                                                                                                                                                                                                                                                                                                                                                                                                 | DIMENSIONAL LUMBER IS LABELED PER INDUSTRY STANDARD<br>TERMINOLOGY. ACTUAL LUMBER SIZING IS EXPECTED TO VARY<br>PER VENDOR.<br>WINDOW SIZES ARE WRITTEN IN FEET AND INCHES PER<br>INDUSTRY STANDARDS. EX: 3050 SH = 3'-0" X 5'-0" SINGLE<br>HUNG, 3066 FIX = 3'-0" X 6'-6" FIXED.<br><b>SHEET INDEX</b><br>A1. FRONT AND REAR ELEVATION                                                                                                                                                                                                                                                                                                                                                                                                    |                                                                                                                                                                                                                                                                                                                                                                                                                                                                                                                                                                                                                                                                                                                                                                                                                                                                                                                                                                                                                                                                                                                                                                                                                                                                                                                                                                                                                                                                                                                                                                                                                                                                                                                                                                                                                                                                                                                                                                                                                                                                       |
| <ul> <li>03 GARAGE/SLAB DETAILS</li> <li>10 FRAMING STANDARDS</li> <li>20 DECK DETAILS</li> <li>30 BRACING DETAILS</li> <li>50 FASTENING SCHEDULE</li> </ul>                                                                                                                                                                                                                                                                                                                                                                                                                                                                                                                                                                                                                                                                                                                                                                                                                                                                                                                                                                                                                                                                                                                                                                                                                                                                                                                                                                                                                                                                                                                                                                                                                                                                                                                                                                                                                                                                                                                                                                                                                                                                                                                                                                                                                                                                                                                 | DIMENSIONAL LUMBER IS LABELED PER INDUSTRY STANDARD<br>TERMINOLOGY. ACTUAL LUMBER SIZING IS EXPECTED TO VARY<br>PER VENDOR.<br>WINDOW SIZES ARE WRITTEN IN FEET AND INCHES PER<br>INDUSTRY STANDARDS. EX: 3050 SH = 3'-0" X 5'-0" SINGLE<br>HUNG, 3066 FIX = 3'-0" X 6'-6" FIXED.<br><b>SHEET INDEX</b><br>A1. FRONT AND REAR ELEVATION<br>A2. LEFT AND RIGHT ELEVATION                                                                                                                                                                                                                                                                                                                                                                    | PROFESSIONAL SEAL:                                                                                                                                                                                                                                                                                                                                                                                                                                                                                                                                                                                                                                                                                                                                                                                                                                                                                                                                                                                                                                                                                                                                                                                                                                                                                                                                                                                                                                                                                                                                                                                                                                                                                                                                                                                                                                                                                                                                                                                                                                                    |
| <ul> <li>03 GARAGE/SLAB DETAILS</li> <li>10 FRAMING STANDARDS</li> <li>20 DECK DETAILS</li> <li>30 BRACING DETAILS</li> <li>50 FASTENING SCHEDULE</li> </ul>                                                                                                                                                                                                                                                                                                                                                                                                                                                                                                                                                                                                                                                                                                                                                                                                                                                                                                                                                                                                                                                                                                                                                                                                                                                                                                                                                                                                                                                                                                                                                                                                                                                                                                                                                                                                                                                                                                                                                                                                                                                                                                                                                                                                                                                                                                                 | DIMENSIONAL LUMBER IS LABELED PER INDUSTRY STANDARD<br>TERMINOLOGY. ACTUAL LUMBER SIZING IS EXPECTED TO VARY<br>PER VENDOR.<br>WINDOW SIZES ARE WRITTEN IN FEET AND INCHES PER<br>INDUSTRY STANDARDS. EX: 3050 SH = 3'-0" X 5'-0" SINGLE<br>HUNG, 3066 FIX = 3'-0" X 6'-6" FIXED.<br><b>SHEET INDEX</b><br>A1. FRONT AND REAR ELEVATION<br>A2. LEFT AND RIGHT ELEVATION                                                                                                                                                                                                                                                                                                                                                                    | PROFESSIONAL SEAL:                                                                                                                                                                                                                                                                                                                                                                                                                                                                                                                                                                                                                                                                                                                                                                                                                                                                                                                                                                                                                                                                                                                                                                                                                                                                                                                                                                                                                                                                                                                                                                                                                                                                                                                                                                                                                                                                                                                                                                                                                                                    |
| <ul> <li>03 GARAGE/SLAB DETAILS</li> <li>10 FRAMING STANDARDS</li> <li>20 DECK DETAILS</li> <li>30 BRACING DETAILS</li> <li>50 FASTENING SCHEDULE</li> </ul>                                                                                                                                                                                                                                                                                                                                                                                                                                                                                                                                                                                                                                                                                                                                                                                                                                                                                                                                                                                                                                                                                                                                                                                                                                                                                                                                                                                                                                                                                                                                                                                                                                                                                                                                                                                                                                                                                                                                                                                                                                                                                                                                                                                                                                                                                                                 | DIMENSIONAL LUMBER IS LABELED PER INDUSTRY STANDARD<br>TERMINOLOGY. ACTUAL LUMBER SIZING IS EXPECTED TO VARY<br>PER VENDOR.<br>WINDOW SIZES ARE WRITTEN IN FEET AND INCHES PER<br>INDUSTRY STANDARDS. EX: 3050 SH = 3'-0" X 5'-0" SINGLE<br>HUNG, 3066 FIX = 3'-0" X 6'-6" FIXED.<br><b>SHEET INDEX</b><br>A1. FRONT AND REAR ELEVATION<br>A2. LEFT AND RIGHT ELEVATION<br>A3. FOUNDATION LEVEL PLAN                                                                                                                                                                                                                                                                                                                                       | PROFESSIONAL SEAL:                                                                                                                                                                                                                                                                                                                                                                                                                                                                                                                                                                                                                                                                                                                                                                                                                                                                                                                                                                                                                                                                                                                                                                                                                                                                                                                                                                                                                                                                                                                                                                                                                                                                                                                                                                                                                                                                                                                                                                                                                                                    |
| <ul> <li>03 GARAGE/SLAB DETAILS</li> <li>10 FRAMING STANDARDS</li> <li>20 DECK DETAILS</li> <li>30 BRACING DETAILS</li> <li>50 FASTENING SCHEDULE</li> </ul>                                                                                                                                                                                                                                                                                                                                                                                                                                                                                                                                                                                                                                                                                                                                                                                                                                                                                                                                                                                                                                                                                                                                                                                                                                                                                                                                                                                                                                                                                                                                                                                                                                                                                                                                                                                                                                                                                                                                                                                                                                                                                                                                                                                                                                                                                                                 | DIMENSIONAL LUMBER IS LABELED PER INDUSTRY STANDARD<br>TERMINOLOGY. ACTUAL LUMBER SIZING IS EXPECTED TO VARY<br>PER VENDOR.<br>WINDOW SIZES ARE WRITTEN IN FEET AND INCHES PER<br>INDUSTRY STANDARDS. EX: 3050 SH = 3'-0" X 5'-0" SINGLE<br>HUNG, 3066 FIX = 3'-0" X 6'-6" FIXED.<br><b>SHEET INDEX</b><br>A1. FRONT AND REAR ELEVATION<br>A2. LEFT AND RIGHT ELEVATION<br>A3. FOUNDATION LEVEL PLAN<br>A4. MAIN LEVEL PLAN                                                                                                                                                                                                                                                                                                                | PROFESSIONAL SEAL:                                                                                                                                                                                                                                                                                                                                                                                                                                                                                                                                                                                                                                                                                                                                                                                                                                                                                                                                                                                                                                                                                                                                                                                                                                                                                                                                                                                                                                                                                                                                                                                                                                                                                                                                                                                                                                                                                                                                                                                                                                                    |
| <ul> <li>03 GARAGE/SLAB DETAILS</li> <li>10 FRAMING STANDARDS</li> <li>20 DECK DETAILS</li> <li>30 BRACING DETAILS</li> <li>50 FASTENING SCHEDULE</li> </ul>                                                                                                                                                                                                                                                                                                                                                                                                                                                                                                                                                                                                                                                                                                                                                                                                                                                                                                                                                                                                                                                                                                                                                                                                                                                                                                                                                                                                                                                                                                                                                                                                                                                                                                                                                                                                                                                                                                                                                                                                                                                                                                                                                                                                                                                                                                                 | DIMENSIONAL LUMBER IS LABELED PER INDUSTRY STANDARD<br>TERMINOLOGY. ACTUAL LUMBER SIZING IS EXPECTED TO VARY<br>PER VENDOR.<br>WINDOW SIZES ARE WRITTEN IN FEET AND INCHES PER<br>INDUSTRY STANDARDS. EX: 3050 SH = 3'-0" X 5'-0" SINGLE<br>HUNG, 3066 FIX = 3'-0" X 6'-6" FIXED.<br><b>SHEET INDEX</b><br>A1. FRONT AND REAR ELEVATION<br>A2. LEFT AND RIGHT ELEVATION<br>A3. FOUNDATION LEVEL PLAN<br>A4. MAIN LEVEL PLAN<br>A5. UPPER LEVEL PLAN<br>A6. ROOF PLAN                                                                                                                                                                                                                                                                       | PROFESSIONAL SEAL:                                                                                                                                                                                                                                                                                                                                                                                                                                                                                                                                                                                                                                                                                                                                                                                                                                                                                                                                                                                                                                                                                                                                                                                                                                                                                                                                                                                                                                                                                                                                                                                                                                                                                                                                                                                                                                                                                                                                                                                                                                                    |
| <ul> <li>03 GARAGE/SLAB DETAILS</li> <li>10 FRAMING STANDARDS</li> <li>20 DECK DETAILS</li> <li>30 BRACING DETAILS</li> <li>50 FASTENING SCHEDULE</li> </ul>                                                                                                                                                                                                                                                                                                                                                                                                                                                                                                                                                                                                                                                                                                                                                                                                                                                                                                                                                                                                                                                                                                                                                                                                                                                                                                                                                                                                                                                                                                                                                                                                                                                                                                                                                                                                                                                                                                                                                                                                                                                                                                                                                                                                                                                                                                                 | DIMENSIONAL LUMBER IS LABELED PER INDUSTRY STANDARD TERMINOLOGY. ACTUAL LUMBER SIZING IS EXPECTED TO VARY PER VENDOR.         WINDOW SIZES ARE WRITTEN IN FEET AND INCHES PER INDUSTRY STANDARDS. EX: 3050 SH = 3'-0" X 5'-0" SINGLE HUNG, 3066 FIX = 3'-0" X 6'-6" FIXED.         SHEET INDEX         A1.       FRONT AND REAR ELEVATION         A2.       LEFT AND RIGHT ELEVATION         A3.       FOUNDATION LEVEL PLAN         A4.       MAIN LEVEL PLAN         A5.       UPPER LEVEL PLAN         A6.       ROOF PLAN                                                                                                                                                                                                              | PROFESSIONAL SEAL:                                                                                                                                                                                                                                                                                                                                                                                                                                                                                                                                                                                                                                                                                                                                                                                                                                                                                                                                                                                                                                                                                                                                                                                                                                                                                                                                                                                                                                                                                                                                                                                                                                                                                                                                                                                                                                                                                                                                                                                                                                                    |
| <ul> <li>03 GARAGE/SLAB DETAILS</li> <li>10 FRAMING STANDARDS</li> <li>20 DECK DETAILS</li> <li>30 BRACING DETAILS</li> <li>50 FASTENING SCHEDULE</li> </ul>                                                                                                                                                                                                                                                                                                                                                                                                                                                                                                                                                                                                                                                                                                                                                                                                                                                                                                                                                                                                                                                                                                                                                                                                                                                                                                                                                                                                                                                                                                                                                                                                                                                                                                                                                                                                                                                                                                                                                                                                                                                                                                                                                                                                                                                                                                                 | DIMENSIONAL LUMBER IS LABELED PER INDUSTRY STANDARD TERMINOLOGY. ACTUAL LUMBER SIZING IS EXPECTED TO VARY PER VENDOR.         WINDOW SIZES ARE WRITTEN IN FEET AND INCHES PER INDUSTRY STANDARDS. EX: 3050 SH = 3'-0" X 5'-0" SINGLE HUNG, 3066 FIX = 3'-0" X 6'-6" FIXED.         SHEET INDEX         A1.       FRONT AND REAR ELEVATION         A2.       LEFT AND RIGHT ELEVATION         A3.       FOUNDATION LEVEL PLAN         A4.       MAIN LEVEL PLAN         A5.       UPPER LEVEL PLAN         A6.       ROOF PLAN                                                                                                                                                                                                              | PROFESSIONAL SEAL:<br>PROFESSIONAL SEAL:                                                                                                                                                                                                                                                                                                                                                                                                                                                                                                                                                                                                                                                                                                                                                                                                                                                                                                                                                                                                                                                                                                                                                                                                                                                                                                                                                                                                                                                                                                                                                                                                                                                                                                                                                                                                                                                                                                                                                                                                                              |
| <ul> <li>03 GARAGE/SLAB DETAILS</li> <li>10 FRAMING STANDARDS</li> <li>20 DECK DETAILS</li> <li>30 BRACING DETAILS</li> <li>50 FASTENING SCHEDULE</li> </ul>                                                                                                                                                                                                                                                                                                                                                                                                                                                                                                                                                                                                                                                                                                                                                                                                                                                                                                                                                                                                                                                                                                                                                                                                                                                                                                                                                                                                                                                                                                                                                                                                                                                                                                                                                                                                                                                                                                                                                                                                                                                                                                                                                                                                                                                                                                                 | DIMENSIONAL LUMBER IS LABELED PER INDUSTRY STANDARD         TERMINOLOGY. ACTUAL LUMBER SIZING IS EXPECTED TO VARY         PER VENDOR.         WINDOW SIZES ARE WRITTEN IN FEET AND INCHES PER         INDUSTRY STANDARDS. EX: 3050 SH = 3'-0" X 5'-0" SINGLE         HUNG, 3066 FIX = 3'-0" X 6'-6" FIXED.         SHEET INDEX         A1.       FRONT AND REAR ELEVATION         A2.       LEFT AND RIGHT ELEVATION         A3.       FOUNDATION LEVEL PLAN         A4.       MAIN LEVEL PLAN         A5.       UPPER LEVEL PLAN         A6.       ROOF PLAN         MAIN FLOOR       758         UPPER LEVEL       1109         2218                                                                                                     | PROFESSIONAL SEAL:         Image: Description of the second seco |
| <ul> <li>03 GARAGE/SLAB DETAILS</li> <li>10 FRAMING STANDARDS</li> <li>20 DECK DETAILS</li> <li>30 BRACING DETAILS</li> <li>50 FASTENING SCHEDULE</li> </ul>                                                                                                                                                                                                                                                                                                                                                                                                                                                                                                                                                                                                                                                                                                                                                                                                                                                                                                                                                                                                                                                                                                                                                                                                                                                                                                                                                                                                                                                                                                                                                                                                                                                                                                                                                                                                                                                                                                                                                                                                                                                                                                                                                                                                                                                                                                                 | DIMENSIONAL LUMBER IS LABELED PER INDUSTRY STANDARD         TERMINOLOGY. ACTUAL LUMBER SIZING IS EXPECTED TO VARY         PER VENDOR.         WINDOW SIZES ARE WRITTEN IN FEET AND INCHES PER         INDUSTRY STANDARDS. EX: 3050 SH = 3'-0" X 5'-0" SINGLE         HUNG, 3066 FIX = 3'-0" X 6'-6" FIXED.         SHEET INDEX         A1.       FRONT AND REAR ELEVATION         A2.       LEFT AND RIGHT ELEVATION         A3.       FOUNDATION LEVEL PLAN         A4.       MAIN LEVEL PLAN         A5.       UPPER LEVEL PLAN         A6.       ROOF PLAN         MAIN FLOOR       758       1516         UPPER LEVEL       1109       2218         FINISHED       PER UNIT       TOTAL         UNFINISHED       0       0             | PROFESSIONAL SEAL:         Image: Description of the sector of the sect |
| <ul> <li>03 GARAGE/SLAB DETAILS</li> <li>10 FRAMING STANDARDS</li> <li>20 DECK DETAILS</li> <li>30 BRACING DETAILS</li> <li>50 FASTENING SCHEDULE</li> </ul>                                                                                                                                                                                                                                                                                                                                                                                                                                                                                                                                                                                                                                                                                                                                                                                                                                                                                                                                                                                                                                                                                                                                                                                                                                                                                                                                                                                                                                                                                                                                                                                                                                                                                                                                                                                                                                                                                                                                                                                                                                                                                                                                                                                                                                                                                                                 | DIMENSIONAL LUMBER IS LABELED PER INDUSTRY STANDARD         TERMINOLOGY. ACTUAL LUMBER SIZING IS EXPECTED TO VARY         PER VENDOR.         WINDOW SIZES ARE WRITTEN IN FEET AND INCHES PER         INDUSTRY STANDARDS. EX: 3050 SH = 3'-0" X 5'-0" SINGLE         HUNG, 3066 FIX = 3'-0" X 6'-6" FIXED.         SHEET INDEX         A1.       FRONT AND REAR ELEVATION         A2.       LEFT AND RIGHT ELEVATION         A3.       FOUNDATION LEVEL PLAN         A4.       MAIN LEVEL PLAN         A5.       UPPER LEVEL PLAN         A6.       ROOF PLAN         MAIN FLOOR       758       1516         UPPER LEVEL       1109       2218         FINISHED STAIRS TO LOWER LEVEL       0       0         TOTAL       1867       3734 | PROFESSIONAL SEAL:         Image: Description of the second seco |
| <ul> <li>GARAGE/SLAB DETAILS</li> <li>FRAMING STANDARDS</li> <li>DECK DETAILS</li> <li>BRACING DETAILS</li> <li>FASTENING SCHEDULE</li> </ul>                                                                                                                                                                                                                                                                                                                                                                                                                                                                                                                                                                                                                                                                                                                                                                                                                                                                                                                                                                                                                                                                                                                                                                                                                                                                                                                                                                                                                                                                                                                                                                                                                                                                                                                                                                                                                                                                                                                                                                                                                                                                                                                                                                                                                                                                                                                                | DIMENSIONAL LUMBER IS LABELED PER INDUSTRY STANDARD<br>TERMINOLOGY. ACTUAL LUMBER SIZING IS EXPECTED TO VARY<br>PER VENDOR.<br>WINDOW SIZES ARE WRITTEN IN FEET AND INCHES PER<br>INDUSTRY STANDARDS. EX: 3050 SH = 3'-0" X 5'-0" SINGLE<br>HUNG, 3066 FIX = 3'-0" X 6'-6" FIXED.<br>SHEET INDEX<br>A1. FRONT AND REAR ELEVATION<br>A2. LEFT AND RIGHT ELEVATION<br>A3. FOUNDATION LEVEL PLAN<br>A4. MAIN LEVEL PLAN<br>A5. UPPER LEVEL PLAN<br>A5. UPPER LEVEL PLAN<br>A6. ROOF PLAN<br>MAIN FLOOR<br>T58 1516<br>UPPER LEVEL<br>1109 2218<br>FINISHED STAIRS TO LOWER LEVEL<br>0<br>TOTAL<br>UNFINISHED<br>LOWER LEVEL - UNFINISHED<br>686 1372                                                                                          | PROFESSIONAL SEAL:         Image: Description of the second seco |
| <ul> <li>GARAGE/SLAB DETAILS</li> <li>FRAMING STANDARDS</li> <li>DECK DETAILS</li> <li>BRACING DETAILS</li> <li>FASTENING SCHEDULE</li> </ul>                                                                                                                                                                                                                                                                                                                                                                                                                                                                                                                                                                                                                                                                                                                                                                                                                                                                                                                                                                                                                                                                                                                                                                                                                                                                                                                                                                                                                                                                                                                                                                                                                                                                                                                                                                                                                                                                                                                                                                                                                                                                                                                                                                                                                                                                                                                                | DIMENSIONAL LUMBER IS LABELED PER INDUSTRY STANDARD<br>TERMINOLOGY. ACTUAL LUMBER SIZING IS EXPECTED TO VARY<br>PER VENDOR.<br>WINDOW SIZES ARE WRITTEN IN FEET AND INCHES PER<br>INDUSTRY STANDARDS. EX: 3050 SH = 3'-0" X 5'-0" SINGLE<br>HUNG, 3066 FIX = 3'-0" X 6'-6" FIXED.<br>SHEET INDEX<br>A1. FRONT AND REAR ELEVATION<br>A2. LEFT AND RIGHT ELEVATION<br>A3. FOUNDATION LEVEL PLAN<br>A4. MAIN LEVEL PLAN<br>A5. UPPER LEVEL PLAN<br>A5. UPPER LEVEL PLAN<br>A6. ROOF PLAN<br>MAIN FLOOR<br>TOTAL<br>FINISHED<br>FINISHED TAIRS TO LOWER LEVEL<br>0<br>TOTAL<br>UNFINISHED<br>LOWER LEVEL - UNFINISHED<br>G866 1372<br>DECK<br>120 240                                                                                          | PROFESSIONAL SEAL:         Image: Description of the second seco |
| <ul> <li>GARAGE/SLAB DETAILS</li> <li>FRAMING STANDARDS</li> <li>DECK DETAILS</li> <li>BRACING DETAILS</li> <li>FASTENING SCHEDULE</li> </ul>                                                                                                                                                                                                                                                                                                                                                                                                                                                                                                                                                                                                                                                                                                                                                                                                                                                                                                                                                                                                                                                                                                                                                                                                                                                                                                                                                                                                                                                                                                                                                                                                                                                                                                                                                                                                                                                                                                                                                                                                                                                                                                                                                                                                                                                                                                                                | DIMENSIONAL LUMBER IS LABELED PER INDUSTRY STANDARD<br>TERMINOLOGY. ACTUAL LUMBER SIZING IS EXPECTED TO VARY<br>PER VENDOR.<br>WINDOW SIZES ARE WRITTEN IN FEET AND INCHES PER<br>INDUSTRY STANDARDS. EX: 3050 SH = 3'-0" X 5'-0" SINGLE<br>HUNG, 3066 FIX = 3'-0" X 6'-6" FIXED.<br>SHEET INDEX<br>A1. FRONT AND REAR ELEVATION<br>A2. LEFT AND RIGHT ELEVATION<br>A3. FOUNDATION LEVEL PLAN<br>A4. MAIN LEVEL PLAN<br>A5. UPPER LEVEL PLAN<br>A6. ROOF PLAN<br>MAIN FLOOR<br>FINISHED PER UNIT TOTAL<br>MAIN FLOOR<br>FINISHED 1109<br>2218<br>FINISHED STAIRS TO LOWER LEVEL 0<br>10<br>TOTAL<br>UNFINISHED<br>LOWER LEVEL - UNFINISHED<br>686<br>1372<br>DECK<br>120<br>240<br>GARAGE<br>423<br>846                                    | PROFESSIONAL SEAL:         Image: Distribution of the second sec |
| GARAGE/SLAB DETAILS<br>FRAMING STANDARDS<br>DECK DETAILS<br>BRACING DETAILS<br>FASTENING SCHEDULE<br>CEGRESS WINDOW                                                                                                                                                                                                                                                                                                                                                                                                                                                                                                                                                                                                                                                                                                                                                                                                                                                                                                                                                                                                                                                                                                                                                                                                                                                                                                                                                                                                                                                                                                                                                                                                                                                                                                                                                                                                                                                                                                                                                                                                                                                                                                                                                                                                                                                                                                                                                          | DIMENSIONAL LUMBER IS LABELED PER INDUSTRY STANDARD<br>TERMINOLOGY. ACTUAL LUMBER SIZING IS EXPECTED TO VARY<br>PER VENDOR.<br>WINDOW SIZES ARE WRITTEN IN FEET AND INCHES PER<br>INDUSTRY STANDARDS. EX: 3050 SH = 3'-0" X 5'-0" SINGLE<br>HUNG, 3066 FIX = 3'-0" X 6'-6" FIXED.<br>SHEET INDEX<br>A1. FRONT AND REAR ELEVATION<br>A2. LEFT AND RIGHT ELEVATION<br>A3. FOUNDATION LEVEL PLAN<br>A4. MAIN LEVEL PLAN<br>A5. UPPER LEVEL PLAN<br>A6. ROOF PLAN<br>MAIN FLOOR<br>T58 1516<br>UPPER LEVEL PLAN<br>A6. ROOF PLAN<br>MAIN FLOOR<br>TOTAL<br>UNFINISHED<br>LOWER LEVEL - UNFINISHED<br>EVER STEAD<br>ENGINEER<br>TRUSS<br>I-JOIST<br>EVERSTEAD<br>PREMIER<br>                                                                    | PROFESSIONAL SEAL:         Image: Constraint of the second secon |
| GARAGE/SLAB DETAILS<br>FRAMING STANDARDS<br>DECK DETAILS<br>BRACING DETAILS<br>FASTENING SCHEDULE<br>CEGRESS WINDOW                                                                                                                                                                                                                                                                                                                                                                                                                                                                                                                                                                                                                                                                                                                                                                                                                                                                                                                                                                                                                                                                                                                                                                                                                                                                                                                                                                                                                                                                                                                                                                                                                                                                                                                                                                                                                                                                                                                                                                                                                                                                                                                                                                                                                                                                                                                                                          | DIMENSIONAL LUMBER IS LABELED PER INDUSTRY STANDARD<br>TERMINOLOGY. ACTUAL LUMBER SIZING IS EXPECTED TO VARY<br>PER VENDOR.<br>WINDOW SIZES ARE WRITTEN IN FEET AND INCHES PER<br>INDUSTRY STANDARDS. EX: 3050 SH = 3'-0" X 5'-0" SINGLE<br>HUNG, 3066 FIX = 3'-0" X 6'-6" FIXED.<br>SHEET INDEX<br>A1. FRONT AND REAR ELEVATION<br>A2. LEFT AND RIGHT ELEVATION<br>A3. FOUNDATION LEVEL PLAN<br>A4. MAIN LEVEL PLAN<br>A5. UPPER LEVEL PLAN<br>A6. ROOF PLAN<br>MAIN FLOOR<br>FINISHED PER UNIT TOTAL<br>MAIN FLOOR<br>DEVEL 1109<br>2218<br>FINISHED STAIRS TO LOWER LEVEL<br>0 0<br>TOTAL<br>UNFINISHED 0<br>LOWER LEVEL - UNFINISHED 686<br>1372<br>DECK<br>120<br>240<br>GARAGE 123<br>846<br>REVISIONS                               | PROFESSIONAL SEAL:         Image: Description of the second seco |
| GARAGE/SLAB DETAILS<br>FRAMING STANDARDS<br>DECK DETAILS<br>BRACING DETAILS<br>FASTENING SCHEDULE<br>CEGRESS WINDOW                                                                                                                                                                                                                                                                                                                                                                                                                                                                                                                                                                                                                                                                                                                                                                                                                                                                                                                                                                                                                                                                                                                                                                                                                                                                                                                                                                                                                                                                                                                                                                                                                                                                                                                                                                                                                                                                                                                                                                                                                                                                                                                                                                                                                                                                                                                                                          | DIMENSIONAL LUMBER IS LABELED PER INDUSTRY STANDARD<br>TERMINOLOGY. ACTUAL LUMBER SIZING IS EXPECTED TO VARY<br>PER VENDOR.<br>WINDOW SIZES ARE WRITTEN IN FEET AND INCHES PER<br>INDUSTRY STANDARDS. EX: 3050 SH = 3'-0" X 5'-0" SINGLE<br>HUNG, 3066 FIX = 3'-0" X 6'-6" FIXED.<br>SHEET INDEX<br>A1. FRONT AND REAR ELEVATION<br>A2. LEFT AND RIGHT ELEVATION<br>A3. FOUNDATION LEVEL PLAN<br>A4. MAIN LEVEL PLAN<br>A5. UPPER LEVEL PLAN<br>A6. ROOF PLAN<br>MAIN FLOOR<br>T58 1516<br>UPPER LEVEL PLAN<br>A6. ROOF PLAN<br>MAIN FLOOR<br>TOTAL<br>UNFINISHED<br>LOWER LEVEL - UNFINISHED<br>EVER STEAD<br>ENGINEER<br>TRUSS<br>I-JOIST<br>EVERSTEAD<br>PREMIER<br>                                                                    | PROFESSIONAL SEAL:         Image: Construction of Mission of Mis |
| GARAGE/SLAB DETAILS<br>FRAMING STANDARDS<br>DECK DETAILS<br>BRACING DETAILS<br>FASTENING SCHEDULE<br>EGRESS WINDOW<br>EGRESS WINDOW<br>COMPACTION<br>COMPACTION<br>COMPACTION<br>COMPACTION<br>COMPACTION<br>COMPACTION<br>COMPACTION<br>COMPACTION<br>COMPACTION<br>COMPACTION<br>COMPACTION<br>COMPACTION<br>COMPACTION<br>COMPACTION<br>COMPACTION<br>COMPACTION<br>COMPACTION<br>COMPACTION<br>COMPACTION<br>COMPACTION<br>COMPACTION<br>COMPACTION<br>COMPACTION<br>COMPACTION<br>COMPACTION<br>COMPACTION<br>COMPACTION<br>COMPACTION<br>COMPACTION<br>COMPACTION<br>COMPACTION<br>COMPACTION<br>COMPACTION<br>COMPACTION<br>COMPACTION<br>COMPACTION<br>COMPACTION<br>COMPACTION<br>COMPACTION<br>COMPACTION<br>COMPACTION<br>COMPACTION<br>COMPACTION<br>COMPACTION<br>COMPACTION<br>COMPACTION<br>COMPACTION<br>COMPACTION<br>COMPACTION<br>COMPACTION<br>COMPACTION<br>COMPACTION<br>COMPACTION<br>COMPACTION<br>COMPACTION<br>COMPACTION<br>COMPACTION<br>COMPACTION<br>COMPACTION<br>COMPACTION<br>COMPACTION<br>COMPACTION<br>COMPACTION<br>COMPACTION<br>COMPACTION<br>COMPACTION<br>COMPACTION<br>COMPACTION<br>COMPACTION<br>COMPACTION<br>COMPACTION<br>COMPACTION<br>COMPACTION<br>COMPACTION<br>COMPACTION<br>COMPACTION<br>COMPACTION<br>COMPACTION<br>COMPACTION<br>COMPACTION<br>COMPACTION<br>COMPACTION<br>COMPACTION<br>COMPACTION<br>COMPACTION<br>COMPACTION<br>COMPACTION<br>COMPACTION<br>COMPACTION<br>COMPACTION<br>COMPACTION<br>COMPACTION<br>COMPACTION<br>COMPACTION<br>COMPACTION<br>COMPACTION<br>COMPACTION<br>COMPACTION<br>COMPACTION<br>COMPACTION<br>COMPACTION<br>COMPACTION<br>COMPACTION<br>COMPACTION<br>COMPACTION<br>COMPACTION<br>COMPACTION<br>COMPACTION<br>COMPACTION<br>COMPACTION<br>COMPACTION<br>COMPACTION<br>COMPACTION<br>COMPACTION<br>COMPACTION<br>COMPACTION<br>COMPACTION<br>COMPACTION<br>COMPACTION<br>COMPACTION<br>COMPACTION<br>COMPACTION<br>COMPACTION<br>COMPACTION<br>COMPACTION<br>COMPACTION<br>COMPACTION<br>COMPACTION<br>COMPACTION<br>COMPACTION<br>COMPACTION<br>COMPACTION<br>COMPACTION<br>COMPACTION<br>COMPACTION<br>COMPACTION<br>COMPACTION<br>COMPACTION<br>COMPACTION<br>COMPACTION<br>COMPACTION<br>COMPACTION<br>COMPACTION<br>COMPACTION<br>COMPACTION<br>COMPACTION<br>COMPACTION<br>COMPACTION<br>COMPACTION<br>COMPACTION<br>COMPACTION<br>COMPACTION<br>COMPACTION<br>COMPACTION<br>COMPACTION<br>COMPACTION<br>COMPACTION<br>COMPACTION<br>COMPACTION<br>COMPACTION<br>COMPA | DIMENSIONAL LUMBER IS LABELED PER INDUSTRY STANDARD<br>TERMINOLOGY. ACTUAL LUMBER SIZING IS EXPECTED TO VARY<br>PER VENDOR.<br>WINDOW SIZES ARE WRITTEN IN FEET AND INCHES PER<br>INDUSTRY STANDARDS. EX: 3050 SH = 3'-0" X 5'-0" SINGLE<br>HUNG, 3066 FIX = 3'-0" X 6'-6" FIXED.<br>SHEET INDEX<br>A1. FRONT AND REAR ELEVATION<br>A2. LEFT AND RIGHT ELEVATION<br>A3. FOUNDATION LEVEL PLAN<br>A4. MAIN LEVEL PLAN<br>A5. UPPER LEVEL PLAN<br>A6. ROOF PLAN                                                                                                                                                                                                                                                                              | PROFESSIONAL SEAL:         Image: Constraint of the second secon |
| GARAGE/SLAB DETAILS<br>FRAMING STANDARDS<br>DECK DETAILS<br>FASTENING SCHEDULE<br>EGRESS WINDOW                                                                                                                                                                                                                                                                                                                                                                                                                                                                                                                                                                                                                                                                                                                                                                                                                                                                                                                                                                                                                                                                                                                                                                                                                                                                                                                                                                                                                                                                                                                                                                                                                                                                                                                                                                                                                                                                                                                                                                                                                                                                                                                                                                                                                                                                                                                                                                              | DIMENSIONAL LUMBER IS LABELED PER INDUSTRY STANDARD<br>TERMINOLOGY. ACTUAL LUMBER SIZING IS EXPECTED TO VARY<br>PER VENDOR.<br>WINDOW SIZES ARE WRITTEN IN FEET AND INCHES PER<br>INDUSTRY STANDARDS. EX: 3050 SH = 3'-0" X 5'-0" SINGLE<br>HUNG, 3066 FIX = 3'-0" X 6'-6" FIXED.<br>SHEET INDEX<br>A1. FRONT AND REAR ELEVATION<br>A2. LEFT AND RIGHT ELEVATION<br>A3. FOUNDATION LEVEL PLAN<br>A4. MAIN LEVEL PLAN<br>A5. UPPER LEVEL PLAN<br>A6. ROOF PLAN<br>MAIN FLOOR<br>FINISHED PER UNIT TOTAL<br>MAIN FLOOR<br>DEVEL 1109<br>2218<br>FINISHED STAIRS TO LOWER LEVEL<br>0 0<br>TOTAL<br>UNFINISHED 0<br>LOWER LEVEL - UNFINISHED 686<br>1372<br>DECK<br>120<br>240<br>GARAGE 123<br>846<br>REVISIONS                               | PROFESSIONAL SEAL:         Image: Construction of Mission of Mis |