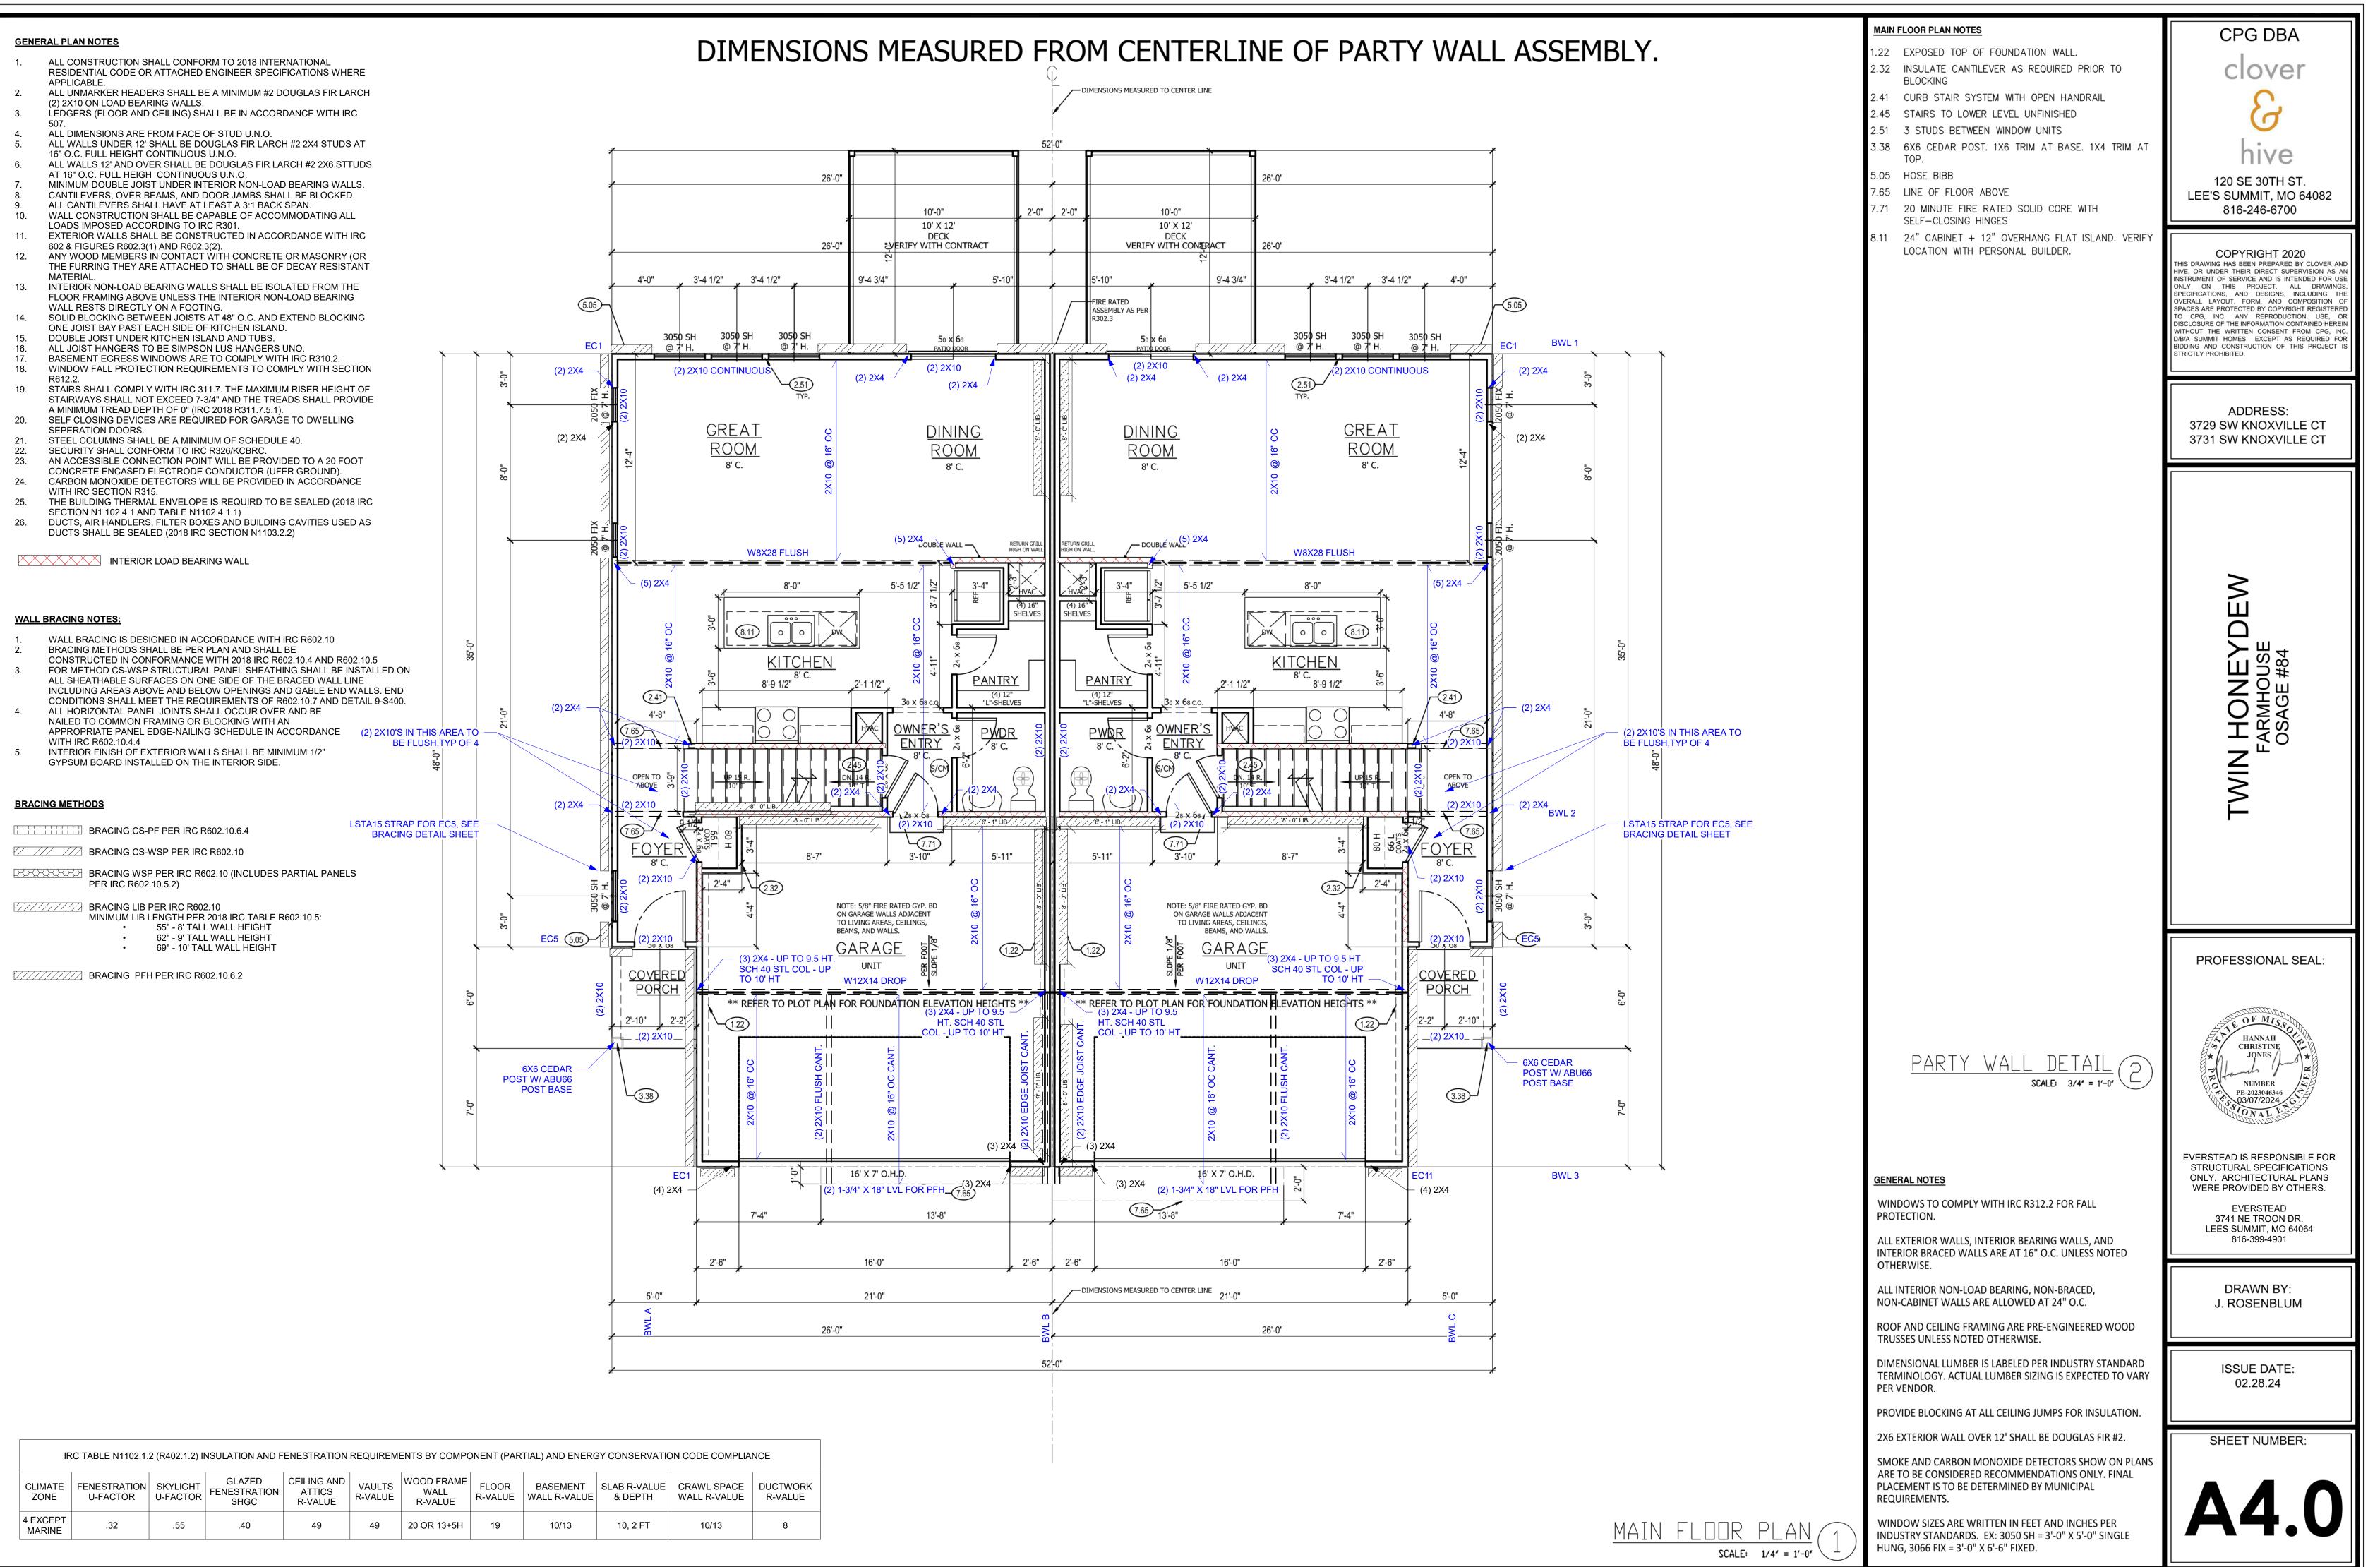

|                                      |                                            |                                          |                                        |                                |                                |                                                                       |                                             |                            |

STRUCTURAL NOTES:

FOUNDATION NOTES:

1.

ALL CONSTRUCTION SHALL CONFORM TO 2018 INTERNATION RESIDENTIAL CODE OR

COMPRESSSIVE STRENGTH OF CONCRETE FC COMPRESSIVE STRENGTH SHALL BE

DAMPPROOFED. DAMPPROOFING SHALL EXTEND FROM THE EDGE OF THE FOOTING

ATTACHED ENGINEER SPECIFICATIONS WHERE APLLICABLE.

SOIL BEARING CAPACITY SHALL BE 1500 PSF.

ALL FOOTINGS MEET OR EXCEED MINIMUM FROST DEPTH OF 36".







| CLIMATE<br>ZONE    | FENESTRATION<br>U-FACTOR | SKYLIGHT<br>U-FACTOR | GLAZED<br>FENESTRATION<br>SHGC | CEILING AND<br>ATTICS<br>R-VALUE | VAULTS<br>R-VALUE | WOOD FRAME<br>WALL<br>R-VALUE | FLOOR<br>R-VALUE | BASEMENT<br>WALL R-VALUE | SLAB R-VALUE<br>& DEPTH | CRAWL SPACE<br>WALL R-VALUE | DUCTWORK<br>R-VALUE |
|--------------------|--------------------------|----------------------|--------------------------------|----------------------------------|-------------------|-------------------------------|------------------|--------------------------|-------------------------|-----------------------------|---------------------|
| 4 EXCEPT<br>MARINE | .32                      | .55                  | .40                            | 49                               | 49                | 20