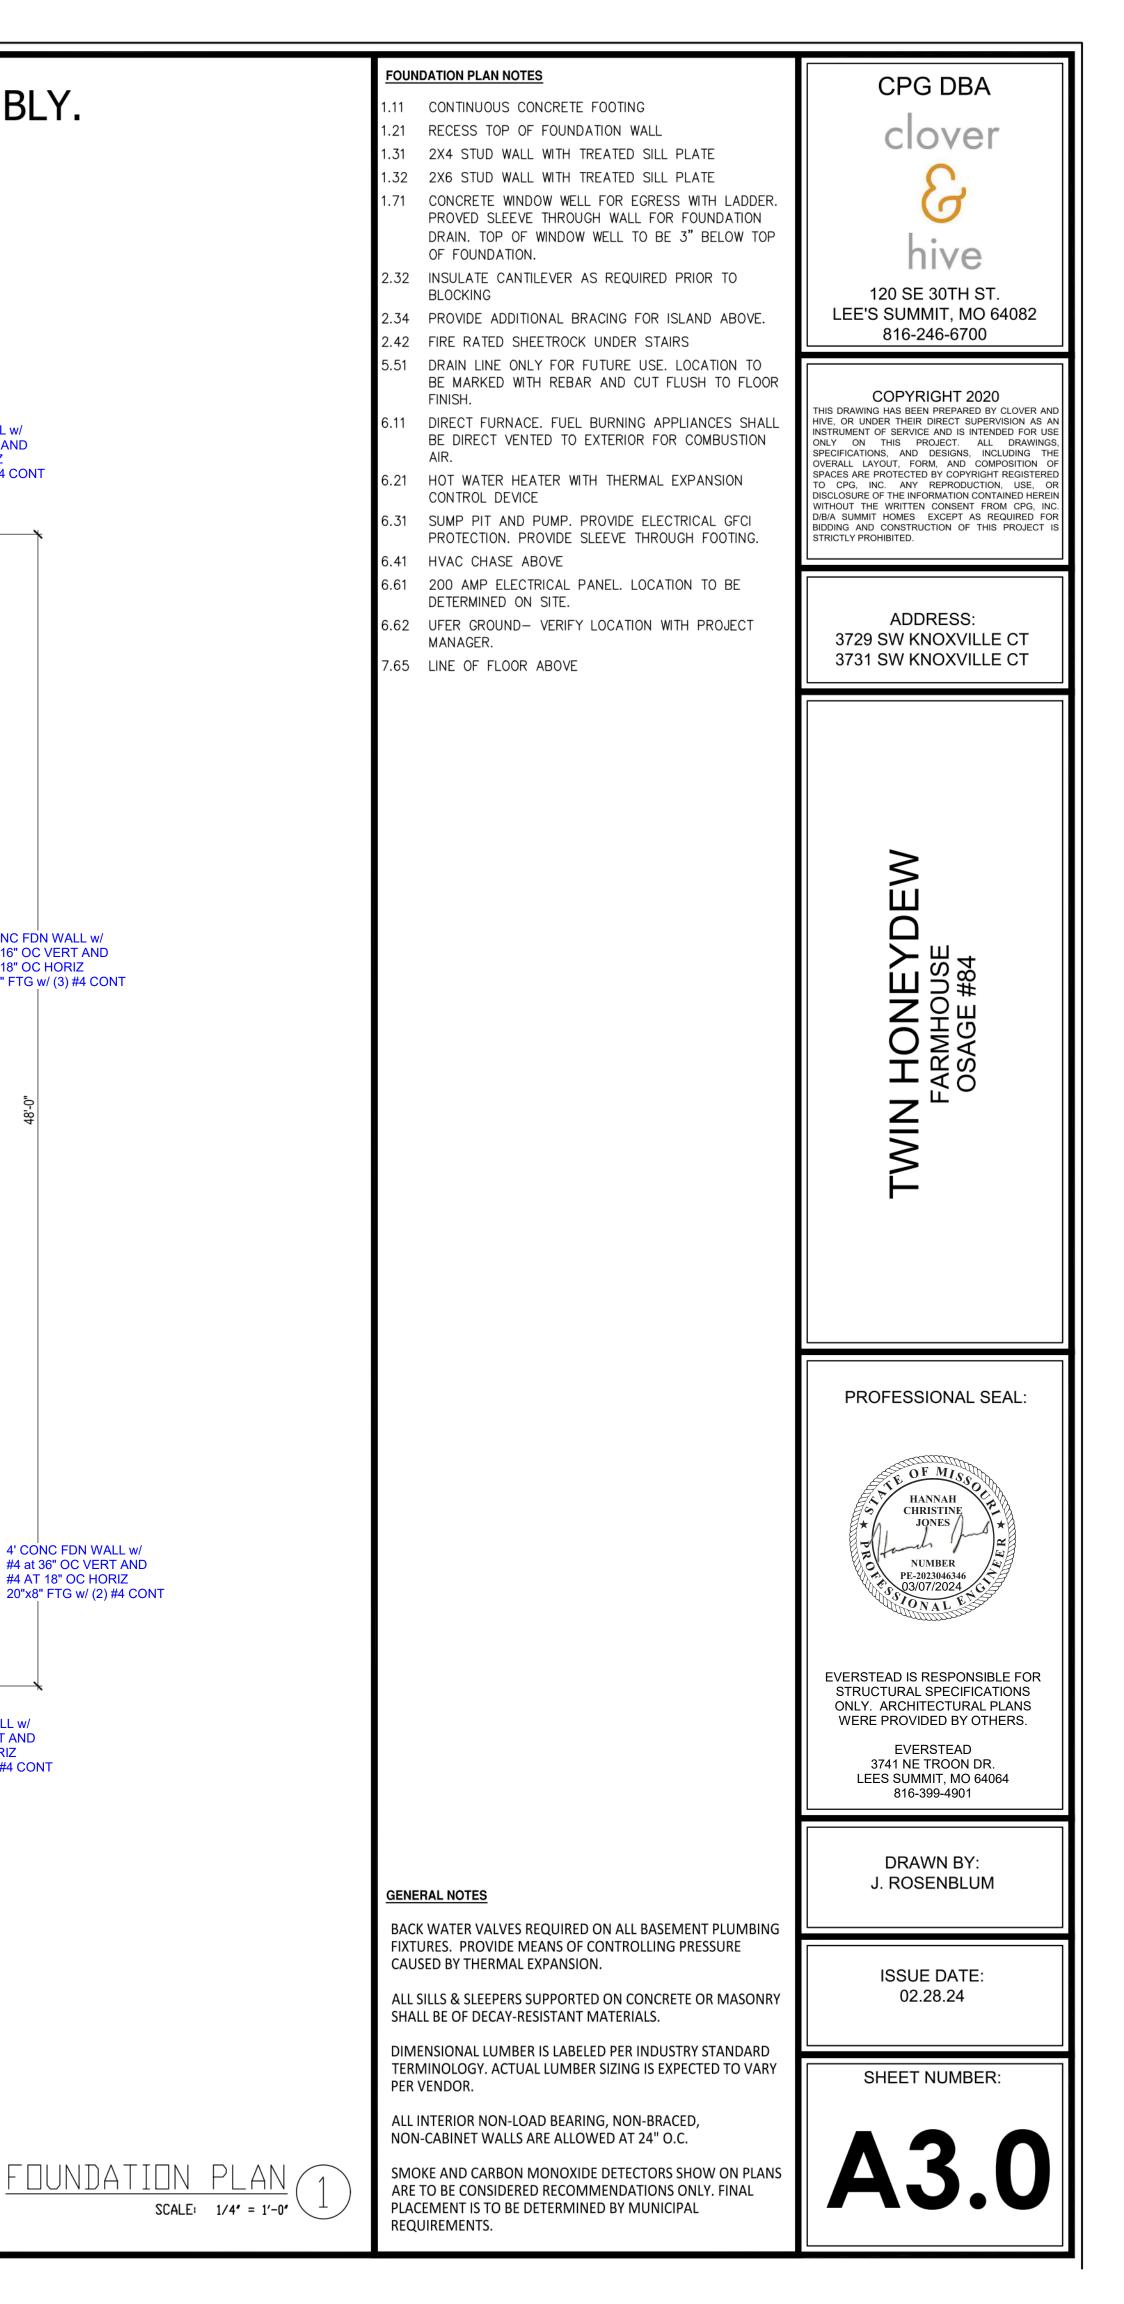

|                                      |                                            |                                          |                                        |                                |                                |                                                                       |                                             |                            |

STRUCTURAL NOTES:

FOUNDATION NOTES:

1.

ALL CONSTRUCTION SHALL CONFORM TO 2018 INTERNATION RESIDENTIAL CODE OR

COMPRESSSIVE STRENGTH OF CONCRETE FC COMPRESSIVE STRENGTH SHALL BE

DAMPPROOFED. DAMPPROOFING SHALL EXTEND FROM THE EDGE OF THE FOOTING

ATTACHED ENGINEER SPECIFICATIONS WHERE APLLICABLE.

SOIL BEARING CAPACITY SHALL BE 1500 PSF.

ALL FOOTINGS MEET OR EXCEED MINIMUM FROST DEPTH OF 36".







| CLIMATE<br>ZONE    | FENESTRATION<br>U-FACTOR | SKYLIGHT<br>U-FACTOR | GLAZED<br>FENESTRATION<br>SHGC | CEILING AND<br>ATTICS<br>R-VALUE | VAULTS<br>R-VALUE | WOOD FRAME<br>WALL<br>R-VALUE | FLOOR<br>R-VALUE | BASEMENT<br>WALL R-VALUE | SLAB R-VALUE<br>& DEPTH | CRAWL SPACE<br>WALL R-VALUE | DUCTWORK<br>R-VALUE |
|--------------------|--------------------------|----------------------|--------------------------------|----------------------------------|-------------------|-------------------------------|------------------|--------------------------|-------------------------|-----------------------------|---------------------|
| 4 EXCEPT<br>MARINE | .32                      | .55                  | .40                            | 49                               | 49                | 2