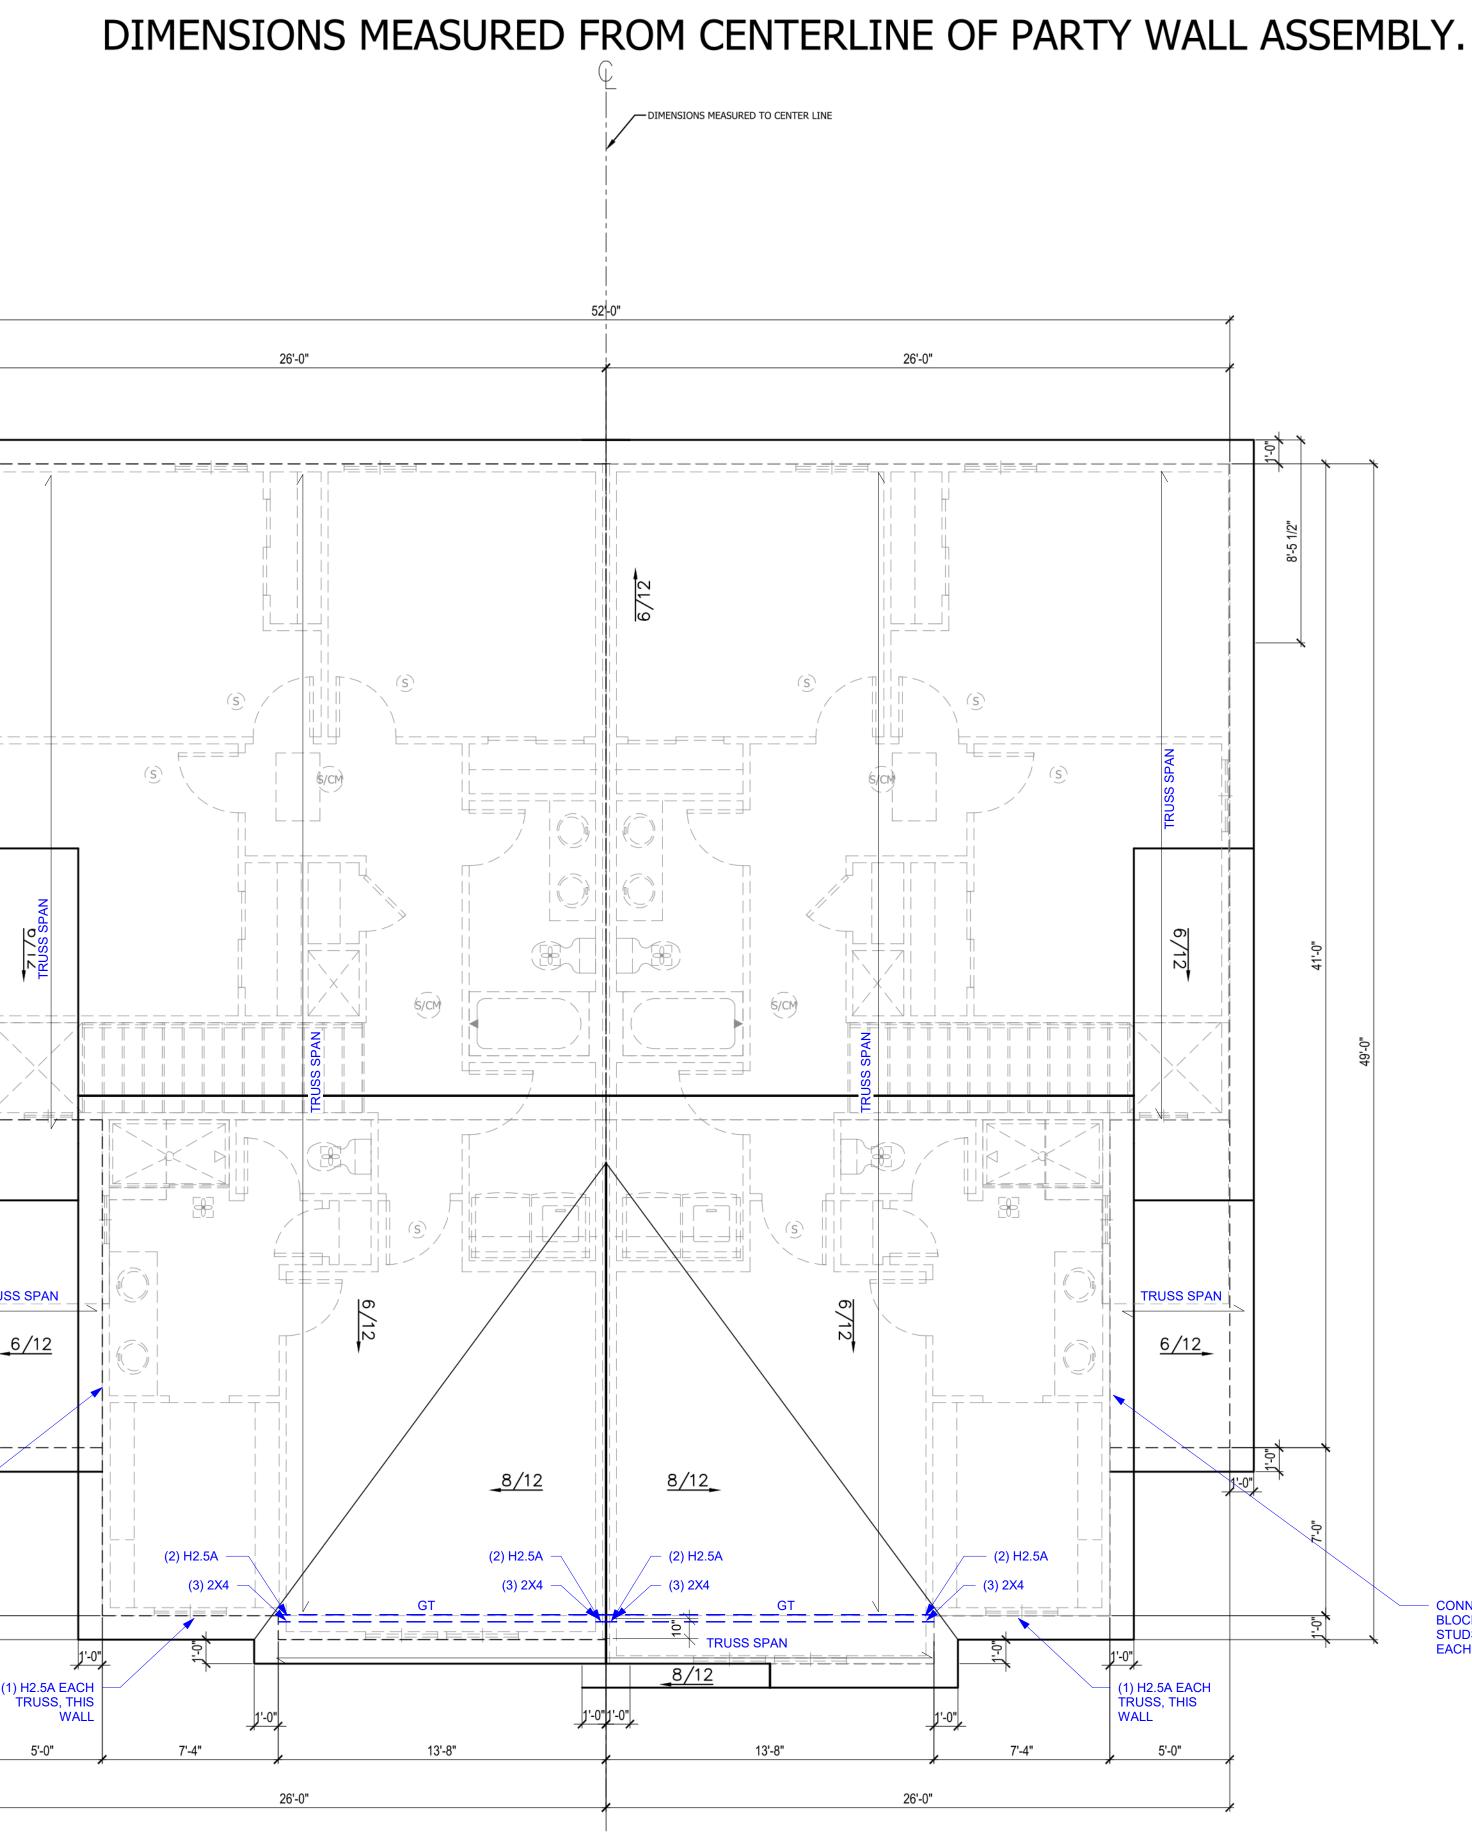

|                                                                                                                                                                                                                                                                                                                                                                                                                                                                                                                                                                                                                                                                                                                                                                                                                                                                                                                                                                                                                                                                                                                                                                                                                                                                                                                                                                                                                                                                                                                                                                                                                                                                                                                                                                                                                                                                                                                                                                                                                                                                                                                                                                                                                                                                                                                                                                                                                                                                              | FRONT & REAR ELEVATION NOTES<br>1.12 TOP OF FOOTING DEPTH DETERMINED PER SITE.                                                                                                                                                                                                                                                                                                                                                                                                                                                                                                                                                                                                                                                             | CPG DBA                                                                                                                                                                                                                                                                                                                                                                                                                                                                                                                                                                                                                                                                                                                                                                                                                                                                                                                                                                                                                                                                                                                                                                                                                                                                                                                                                                                                                                                                                                                                                                                                                                                                                                                                                                                                                                                                                                                                                                                                                                                               |
|------------------------------------------------------------------------------------------------------------------------------------------------------------------------------------------------------------------------------------------------------------------------------------------------------------------------------------------------------------------------------------------------------------------------------------------------------------------------------------------------------------------------------------------------------------------------------------------------------------------------------------------------------------------------------------------------------------------------------------------------------------------------------------------------------------------------------------------------------------------------------------------------------------------------------------------------------------------------------------------------------------------------------------------------------------------------------------------------------------------------------------------------------------------------------------------------------------------------------------------------------------------------------------------------------------------------------------------------------------------------------------------------------------------------------------------------------------------------------------------------------------------------------------------------------------------------------------------------------------------------------------------------------------------------------------------------------------------------------------------------------------------------------------------------------------------------------------------------------------------------------------------------------------------------------------------------------------------------------------------------------------------------------------------------------------------------------------------------------------------------------------------------------------------------------------------------------------------------------------------------------------------------------------------------------------------------------------------------------------------------------------------------------------------------------------------------------------------------------|--------------------------------------------------------------------------------------------------------------------------------------------------------------------------------------------------------------------------------------------------------------------------------------------------------------------------------------------------------------------------------------------------------------------------------------------------------------------------------------------------------------------------------------------------------------------------------------------------------------------------------------------------------------------------------------------------------------------------------------------|-----------------------------------------------------------------------------------------------------------------------------------------------------------------------------------------------------------------------------------------------------------------------------------------------------------------------------------------------------------------------------------------------------------------------------------------------------------------------------------------------------------------------------------------------------------------------------------------------------------------------------------------------------------------------------------------------------------------------------------------------------------------------------------------------------------------------------------------------------------------------------------------------------------------------------------------------------------------------------------------------------------------------------------------------------------------------------------------------------------------------------------------------------------------------------------------------------------------------------------------------------------------------------------------------------------------------------------------------------------------------------------------------------------------------------------------------------------------------------------------------------------------------------------------------------------------------------------------------------------------------------------------------------------------------------------------------------------------------------------------------------------------------------------------------------------------------------------------------------------------------------------------------------------------------------------------------------------------------------------------------------------------------------------------------------------------------|
|                                                                                                                                                                                                                                                                                                                                                                                                                                                                                                                                                                                                                                                                                                                                                                                                                                                                                                                                                                                                                                                                                                                                                                                                                                                                                                                                                                                                                                                                                                                                                                                                                                                                                                                                                                                                                                                                                                                                                                                                                                                                                                                                                                                                                                                                                                                                                                                                                                                                              | <ul><li>1.41 4X4 CEDAR POST</li><li>1.71 CONCRETE WINDOW WELL FOR EGRESS WITH LADDER.</li></ul>                                                                                                                                                                                                                                                                                                                                                                                                                                                                                                                                                                                                                                            | clover                                                                                                                                                                                                                                                                                                                                                                                                                                                                                                                                                                                                                                                                                                                                                                                                                                                                                                                                                                                                                                                                                                                                                                                                                                                                                                                                                                                                                                                                                                                                                                                                                                                                                                                                                                                                                                                                                                                                                                                                                                                                |
|                                                                                                                                                                                                                                                                                                                                                                                                                                                                                                                                                                                                                                                                                                                                                                                                                                                                                                                                                                                                                                                                                                                                                                                                                                                                                                                                                                                                                                                                                                                                                                                                                                                                                                                                                                                                                                                                                                                                                                                                                                                                                                                                                                                                                                                                                                                                                                                                                                                                              | PROVED SLEEVE THROUGH WALL FOR FOUNDATION<br>DRAIN. TOP OF WINDOW WELL TO BE 3" BELOW TOP                                                                                                                                                                                                                                                                                                                                                                                                                                                                                                                                                                                                                                                  | 2                                                                                                                                                                                                                                                                                                                                                                                                                                                                                                                                                                                                                                                                                                                                                                                                                                                                                                                                                                                                                                                                                                                                                                                                                                                                                                                                                                                                                                                                                                                                                                                                                                                                                                                                                                                                                                                                                                                                                                                                                                                                     |
| PER UNIT<br>WINDOW SCHEDULE                                                                                                                                                                                                                                                                                                                                                                                                                                                                                                                                                                                                                                                                                                                                                                                                                                                                                                                                                                                                                                                                                                                                                                                                                                                                                                                                                                                                                                                                                                                                                                                                                                                                                                                                                                                                                                                                                                                                                                                                                                                                                                                                                                                                                                                                                                                                                                                                                                                  | OF FOUNDATION.<br>2.61 5/4"X8" TRIM. 1 1/2" ARCH ON GARAGE DOOR TRIM                                                                                                                                                                                                                                                                                                                                                                                                                                                                                                                                                                                                                                                                       | G                                                                                                                                                                                                                                                                                                                                                                                                                                                                                                                                                                                                                                                                                                                                                                                                                                                                                                                                                                                                                                                                                                                                                                                                                                                                                                                                                                                                                                                                                                                                                                                                                                                                                                                                                                                                                                                                                                                                                                                                                                                                     |
| LOWER LEVEL<br>(1) 4040 SLIDER<br>(1) 4030 SLIDER                                                                                                                                                                                                                                                                                                                                                                                                                                                                                                                                                                                                                                                                                                                                                                                                                                                                                                                                                                                                                                                                                                                                                                                                                                                                                                                                                                                                                                                                                                                                                                                                                                                                                                                                                                                                                                                                                                                                                                                                                                                                                                                                                                                                                                                                                                                                                                                                                            | UNLESS NOTED OTHERWISE ON ELEVATION.<br>3.11 PANEL LAP SIDING WITH 5/4X6 TRIM AROUND                                                                                                                                                                                                                                                                                                                                                                                                                                                                                                                                                                                                                                                       | hive                                                                                                                                                                                                                                                                                                                                                                                                                                                                                                                                                                                                                                                                                                                                                                                                                                                                                                                                                                                                                                                                                                                                                                                                                                                                                                                                                                                                                                                                                                                                                                                                                                                                                                                                                                                                                                                                                                                                                                                                                                                                  |
| MAIN LEVEL<br>(4) 3050 SH CLR                                                                                                                                                                                                                                                                                                                                                                                                                                                                                                                                                                                                                                                                                                                                                                                                                                                                                                                                                                                                                                                                                                                                                                                                                                                                                                                                                                                                                                                                                                                                                                                                                                                                                                                                                                                                                                                                                                                                                                                                                                                                                                                                                                                                                                                                                                                                                                                                                                                | DOORS, WINDOWS, AND CORNERS UNLESS NOTED OTHERWISE.                                                                                                                                                                                                                                                                                                                                                                                                                                                                                                                                                                                                                                                                                        | 120 SE 30TH ST.<br>LEE'S SUMMIT, MO 64082                                                                                                                                                                                                                                                                                                                                                                                                                                                                                                                                                                                                                                                                                                                                                                                                                                                                                                                                                                                                                                                                                                                                                                                                                                                                                                                                                                                                                                                                                                                                                                                                                                                                                                                                                                                                                                                                                                                                                                                                                             |
| (2) 2050 FIX CLR<br>5068 SLIDER DOOR 2X4 JAMB<br>30X68 FRONT DOOR 2X4 JAMB                                                                                                                                                                                                                                                                                                                                                                                                                                                                                                                                                                                                                                                                                                                                                                                                                                                                                                                                                                                                                                                                                                                                                                                                                                                                                                                                                                                                                                                                                                                                                                                                                                                                                                                                                                                                                                                                                                                                                                                                                                                                                                                                                                                                                                                                                                                                                                                                   | 3.13 PANEL SIDING WITH 3/4X4 TRIM AROUND DOORS,<br>WINDOWS, AND CORNERS UNLESS NOTED OTHERWISE.<br>BOTTOM OF SIDING SHALL BE A MINIMUM OF 6"                                                                                                                                                                                                                                                                                                                                                                                                                                                                                                                                                                                               | 816-246-6700                                                                                                                                                                                                                                                                                                                                                                                                                                                                                                                                                                                                                                                                                                                                                                                                                                                                                                                                                                                                                                                                                                                                                                                                                                                                                                                                                                                                                                                                                                                                                                                                                                                                                                                                                                                                                                                                                                                                                                                                                                                          |
| UPPER LEVEL<br>(6) 3050 SH CLR                                                                                                                                                                                                                                                                                                                                                                                                                                                                                                                                                                                                                                                                                                                                                                                                                                                                                                                                                                                                                                                                                                                                                                                                                                                                                                                                                                                                                                                                                                                                                                                                                                                                                                                                                                                                                                                                                                                                                                                                                                                                                                                                                                                                                                                                                                                                                                                                                                               | ABOVE GRADE.<br>3.15 BOARD AND BATTEN.                                                                                                                                                                                                                                                                                                                                                                                                                                                                                                                                                                                                                                                                                                     | COPYRIGHT 2020<br>THIS DRAWING HAS BEEN PREPARED BY CLOVER AND                                                                                                                                                                                                                                                                                                                                                                                                                                                                                                                                                                                                                                                                                                                                                                                                                                                                                                                                                                                                                                                                                                                                                                                                                                                                                                                                                                                                                                                                                                                                                                                                                                                                                                                                                                                                                                                                                                                                                                                                        |
| (0) 5050 SH CER<br>(2) 2020 FIX CLR                                                                                                                                                                                                                                                                                                                                                                                                                                                                                                                                                                                                                                                                                                                                                                                                                                                                                                                                                                                                                                                                                                                                                                                                                                                                                                                                                                                                                                                                                                                                                                                                                                                                                                                                                                                                                                                                                                                                                                                                                                                                                                                                                                                                                                                                                                                                                                                                                                          | <ul><li>3.17 MANUFACTURED STONE VENEER.</li><li>3.18 CAST STONE CAP</li></ul>                                                                                                                                                                                                                                                                                                                                                                                                                                                                                                                                                                                                                                                              | HIVE, OR UNDER THEIR DIRECT SUPERVISION AS AN<br>INSTRUMENT OF SERVICE AND IS INTENDED FOR USE<br>ONLY ON THIS PROJECT. ALL DRAWINGS,<br>SPECIFICATIONS, AND DESIGNS, INCLUDING THE<br>OVERALL LAYOUT, FORM, AND COMPOSITION OF                                                                                                                                                                                                                                                                                                                                                                                                                                                                                                                                                                                                                                                                                                                                                                                                                                                                                                                                                                                                                                                                                                                                                                                                                                                                                                                                                                                                                                                                                                                                                                                                                                                                                                                                                                                                                                       |
|                                                                                                                                                                                                                                                                                                                                                                                                                                                                                                                                                                                                                                                                                                                                                                                                                                                                                                                                                                                                                                                                                                                                                                                                                                                                                                                                                                                                                                                                                                                                                                                                                                                                                                                                                                                                                                                                                                                                                                                                                                                                                                                                                                                                                                                                                                                                                                                                                                                                              | 3.38 6X6 CEDAR POST. 1X6 TRIM AT BASE. 1X4 TRIM AT TOP.                                                                                                                                                                                                                                                                                                                                                                                                                                                                                                                                                                                                                                                                                    | SPACES ARE PROTECTED BY COPYRIGHT REGISTERED<br>TO CPG, INC. ANY REPRODUCTION, USE, OR<br>DISCLOSURE OF THE INFORMATION CONTAINED HEREIN                                                                                                                                                                                                                                                                                                                                                                                                                                                                                                                                                                                                                                                                                                                                                                                                                                                                                                                                                                                                                                                                                                                                                                                                                                                                                                                                                                                                                                                                                                                                                                                                                                                                                                                                                                                                                                                                                                                              |
|                                                                                                                                                                                                                                                                                                                                                                                                                                                                                                                                                                                                                                                                                                                                                                                                                                                                                                                                                                                                                                                                                                                                                                                                                                                                                                                                                                                                                                                                                                                                                                                                                                                                                                                                                                                                                                                                                                                                                                                                                                                                                                                                                                                                                                                                                                                                                                                                                                                                              | 3.62 CEDAR SHUTTERS. ALL SHUTTERS TO BE 18" WIDE USING (3) 2X6 BOARDS.TRIM TO BE INSTALLED                                                                                                                                                                                                                                                                                                                                                                                                                                                                                                                                                                                                                                                 | WITHOUT THE WRITTEN CONSENT FROM CPG, INC.<br>D/B/A SUMMIT HOMES EXCEPT AS REQUIRED FOR<br>BIDDING AND CONSTRUCTION OF THIS PROJECT IS<br>STRICTLY PROHIBITED.                                                                                                                                                                                                                                                                                                                                                                                                                                                                                                                                                                                                                                                                                                                                                                                                                                                                                                                                                                                                                                                                                                                                                                                                                                                                                                                                                                                                                                                                                                                                                                                                                                                                                                                                                                                                                                                                                                        |
| •                                                                                                                                                                                                                                                                                                                                                                                                                                                                                                                                                                                                                                                                                                                                                                                                                                                                                                                                                                                                                                                                                                                                                                                                                                                                                                                                                                                                                                                                                                                                                                                                                                                                                                                                                                                                                                                                                                                                                                                                                                                                                                                                                                                                                                                                                                                                                                                                                                                                            | AROUND WINDOW PRIOR TO SHUTTER INSTALLATION.<br>3.66 DECORATIVE FALSE LOUVERED VENT WITH 1X6                                                                                                                                                                                                                                                                                                                                                                                                                                                                                                                                                                                                                                               |                                                                                                                                                                                                                                                                                                                                                                                                                                                                                                                                                                                                                                                                                                                                                                                                                                                                                                                                                                                                                                                                                                                                                                                                                                                                                                                                                                                                                                                                                                                                                                                                                                                                                                                                                                                                                                                                                                                                                                                                                                                                       |
| •                                                                                                                                                                                                                                                                                                                                                                                                                                                                                                                                                                                                                                                                                                                                                                                                                                                                                                                                                                                                                                                                                                                                                                                                                                                                                                                                                                                                                                                                                                                                                                                                                                                                                                                                                                                                                                                                                                                                                                                                                                                                                                                                                                                                                                                                                                                                                                                                                                                                            | <ul><li>BOARD.</li><li>4.11 MINIMUM ROOFING COMPOSITION- 30 YR COMPOSITE</li></ul>                                                                                                                                                                                                                                                                                                                                                                                                                                                                                                                                                                                                                                                         | ADDRESS:                                                                                                                                                                                                                                                                                                                                                                                                                                                                                                                                                                                                                                                                                                                                                                                                                                                                                                                                                                                                                                                                                                                                                                                                                                                                                                                                                                                                                                                                                                                                                                                                                                                                                                                                                                                                                                                                                                                                                                                                                                                              |
|                                                                                                                                                                                                                                                                                                                                                                                                                                                                                                                                                                                                                                                                                                                                                                                                                                                                                                                                                                                                                                                                                                                                                                                                                                                                                                                                                                                                                                                                                                                                                                                                                                                                                                                                                                                                                                                                                                                                                                                                                                                                                                                                                                                                                                                                                                                                                                                                                                                                              | SHINGLES ON 15# FELT ON $1/2$ " OSB SHEATHING OR AS REQUIRED BY CODE.                                                                                                                                                                                                                                                                                                                                                                                                                                                                                                                                                                                                                                                                      | 3729 SW KNOXVILLE CT<br>3731 SW KNOXVILLE CT                                                                                                                                                                                                                                                                                                                                                                                                                                                                                                                                                                                                                                                                                                                                                                                                                                                                                                                                                                                                                                                                                                                                                                                                                                                                                                                                                                                                                                                                                                                                                                                                                                                                                                                                                                                                                                                                                                                                                                                                                          |
|                                                                                                                                                                                                                                                                                                                                                                                                                                                                                                                                                                                                                                                                                                                                                                                                                                                                                                                                                                                                                                                                                                                                                                                                                                                                                                                                                                                                                                                                                                                                                                                                                                                                                                                                                                                                                                                                                                                                                                                                                                                                                                                                                                                                                                                                                                                                                                                                                                                                              | 4.31 BUILD CRICKET VALLEY AWAY FROM INTERSECTION<br>FOR POSITIVE DRAINAGE.                                                                                                                                                                                                                                                                                                                                                                                                                                                                                                                                                                                                                                                                 |                                                                                                                                                                                                                                                                                                                                                                                                                                                                                                                                                                                                                                                                                                                                                                                                                                                                                                                                                                                                                                                                                                                                                                                                                                                                                                                                                                                                                                                                                                                                                                                                                                                                                                                                                                                                                                                                                                                                                                                                                                                                       |
|                                                                                                                                                                                                                                                                                                                                                                                                                                                                                                                                                                                                                                                                                                                                                                                                                                                                                                                                                                                                                                                                                                                                                                                                                                                                                                                                                                                                                                                                                                                                                                                                                                                                                                                                                                                                                                                                                                                                                                                                                                                                                                                                                                                                                                                                                                                                                                                                                                                                              |                                                                                                                                                                                                                                                                                                                                                                                                                                                                                                                                                                                                                                                                                                                                            |                                                                                                                                                                                                                                                                                                                                                                                                                                                                                                                                                                                                                                                                                                                                                                                                                                                                                                                                                                                                                                                                                                                                                                                                                                                                                                                                                                                                                                                                                                                                                                                                                                                                                                                                                                                                                                                                                                                                                                                                                                                                       |
| ( <b>•</b>                                                                                                                                                                                                                                                                                                                                                                                                                                                                                                                                                                                                                                                                                                                                                                                                                                                                                                                                                                                                                                                                                                                                                                                                                                                                                                                                                                                                                                                                                                                                                                                                                                                                                                                                                                                                                                                                                                                                                                                                                                                                                                                                                                                                                                                                                                                                                                                                                                                                   |                                                                                                                                                                                                                                                                                                                                                                                                                                                                                                                                                                                                                                                                                                                                            |                                                                                                                                                                                                                                                                                                                                                                                                                                                                                                                                                                                                                                                                                                                                                                                                                                                                                                                                                                                                                                                                                                                                                                                                                                                                                                                                                                                                                                                                                                                                                                                                                                                                                                                                                                                                                                                                                                                                                                                                                                                                       |
|                                                                                                                                                                                                                                                                                                                                                                                                                                                                                                                                                                                                                                                                                                                                                                                                                                                                                                                                                                                                                                                                                                                                                                                                                                                                                                                                                                                                                                                                                                                                                                                                                                                                                                                                                                                                                                                                                                                                                                                                                                                                                                                                                                                                                                                                                                                                                                                                                                                                              |                                                                                                                                                                                                                                                                                                                                                                                                                                                                                                                                                                                                                                                                                                                                            |                                                                                                                                                                                                                                                                                                                                                                                                                                                                                                                                                                                                                                                                                                                                                                                                                                                                                                                                                                                                                                                                                                                                                                                                                                                                                                                                                                                                                                                                                                                                                                                                                                                                                                                                                                                                                                                                                                                                                                                                                                                                       |
| ¥                                                                                                                                                                                                                                                                                                                                                                                                                                                                                                                                                                                                                                                                                                                                                                                                                                                                                                                                                                                                                                                                                                                                                                                                                                                                                                                                                                                                                                                                                                                                                                                                                                                                                                                                                                                                                                                                                                                                                                                                                                                                                                                                                                                                                                                                                                                                                                                                                                                                            |                                                                                                                                                                                                                                                                                                                                                                                                                                                                                                                                                                                                                                                                                                                                            |                                                                                                                                                                                                                                                                                                                                                                                                                                                                                                                                                                                                                                                                                                                                                                                                                                                                                                                                                                                                                                                                                                                                                                                                                                                                                                                                                                                                                                                                                                                                                                                                                                                                                                                                                                                                                                                                                                                                                                                                                                                                       |
|                                                                                                                                                                                                                                                                                                                                                                                                                                                                                                                                                                                                                                                                                                                                                                                                                                                                                                                                                                                                                                                                                                                                                                                                                                                                                                                                                                                                                                                                                                                                                                                                                                                                                                                                                                                                                                                                                                                                                                                                                                                                                                                                                                                                                                                                                                                                                                                                                                                                              |                                                                                                                                                                                                                                                                                                                                                                                                                                                                                                                                                                                                                                                                                                                                            |                                                                                                                                                                                                                                                                                                                                                                                                                                                                                                                                                                                                                                                                                                                                                                                                                                                                                                                                                                                                                                                                                                                                                                                                                                                                                                                                                                                                                                                                                                                                                                                                                                                                                                                                                                                                                                                                                                                                                                                                                                                                       |
|                                                                                                                                                                                                                                                                                                                                                                                                                                                                                                                                                                                                                                                                                                                                                                                                                                                                                                                                                                                                                                                                                                                                                                                                                                                                                                                                                                                                                                                                                                                                                                                                                                                                                                                                                                                                                                                                                                                                                                                                                                                                                                                                                                                                                                                                                                                                                                                                                                                                              |                                                                                                                                                                                                                                                                                                                                                                                                                                                                                                                                                                                                                                                                                                                                            |                                                                                                                                                                                                                                                                                                                                                                                                                                                                                                                                                                                                                                                                                                                                                                                                                                                                                                                                                                                                                                                                                                                                                                                                                                                                                                                                                                                                                                                                                                                                                                                                                                                                                                                                                                                                                                                                                                                                                                                                                                                                       |
| <u>-</u>                                                                                                                                                                                                                                                                                                                                                                                                                                                                                                                                                                                                                                                                                                                                                                                                                                                                                                                                                                                                                                                                                                                                                                                                                                                                                                                                                                                                                                                                                                                                                                                                                                                                                                                                                                                                                                                                                                                                                                                                                                                                                                                                                                                                                                                                                                                                                                                                                                                                     |                                                                                                                                                                                                                                                                                                                                                                                                                                                                                                                                                                                                                                                                                                                                            |                                                                                                                                                                                                                                                                                                                                                                                                                                                                                                                                                                                                                                                                                                                                                                                                                                                                                                                                                                                                                                                                                                                                                                                                                                                                                                                                                                                                                                                                                                                                                                                                                                                                                                                                                                                                                                                                                                                                                                                                                                                                       |
| NT FLEVATION $( )$                                                                                                                                                                                                                                                                                                                                                                                                                                                                                                                                                                                                                                                                                                                                                                                                                                                                                                                                                                                                                                                                                                                                                                                                                                                                                                                                                                                                                                                                                                                                                                                                                                                                                                                                                                                                                                                                                                                                                                                                                                                                                                                                                                                                                                                                                                                                                                                                                                                           |                                                                                                                                                                                                                                                                                                                                                                                                                                                                                                                                                                                                                                                                                                                                            | HO<br>OSAG                                                                                                                                                                                                                                                                                                                                                                                                                                                                                                                                                                                                                                                                                                                                                                                                                                                                                                                                                                                                                                                                                                                                                                                                                                                                                                                                                                                                                                                                                                                                                                                                                                                                                                                                                                                                                                                                                                                                                                                                                                                            |
| SCALE: 1/4" = 1'-0"                                                                                                                                                                                                                                                                                                                                                                                                                                                                                                                                                                                                                                                                                                                                                                                                                                                                                                                                                                                                                                                                                                                                                                                                                                                                                                                                                                                                                                                                                                                                                                                                                                                                                                                                                                                                                                                                                                                                                                                                                                                                                                                                                                                                                                                                                                                                                                                                                                                          |                                                                                                                                                                                                                                                                                                                                                                                                                                                                                                                                                                                                                                                                                                                                            |                                                                                                                                                                                                                                                                                                                                                                                                                                                                                                                                                                                                                                                                                                                                                                                                                                                                                                                                                                                                                                                                                                                                                                                                                                                                                                                                                                                                                                                                                                                                                                                                                                                                                                                                                                                                                                                                                                                                                                                                                                                                       |
|                                                                                                                                                                                                                                                                                                                                                                                                                                                                                                                                                                                                                                                                                                                                                                                                                                                                                                                                                                                                                                                                                                                                                                                                                                                                                                                                                                                                                                                                                                                                                                                                                                                                                                                                                                                                                                                                                                                                                                                                                                                                                                                                                                                                                                                                                                                                                                                                                                                                              |                                                                                                                                                                                                                                                                                                                                                                                                                                                                                                                                                                                                                                                                                                                                            | NN<br>NN                                                                                                                                                                                                                                                                                                                                                                                                                                                                                                                                                                                                                                                                                                                                                                                                                                                                                                                                                                                                                                                                                                                                                                                                                                                                                                                                                                                                                                                                                                                                                                                                                                                                                                                                                                                                                                                                                                                                                                                                                                                              |
| 00 STRUCTURAL GENERAL NOTES                                                                                                                                                                                                                                                                                                                                                                                                                                                                                                                                                                                                                                                                                                                                                                                                                                                                                                                                                                                                                                                                                                                                                                                                                                                                                                                                                                                                                                                                                                                                                                                                                                                                                                                                                                                                                                                                                                                                                                                                                                                                                                                                                                                                                                                                                                                                                                                                                                                  |                                                                                                                                                                                                                                                                                                                                                                                                                                                                                                                                                                                                                                                                                                                                            |                                                                                                                                                                                                                                                                                                                                                                                                                                                                                                                                                                                                                                                                                                                                                                                                                                                                                                                                                                                                                                                                                                                                                                                                                                                                                                                                                                                                                                                                                                                                                                                                                                                                                                                                                                                                                                                                                                                                                                                                                                                                       |
| 01 FOUNDATION DETAILS<br>03 GARAGE/SLAB DETAILS                                                                                                                                                                                                                                                                                                                                                                                                                                                                                                                                                                                                                                                                                                                                                                                                                                                                                                                                                                                                                                                                                                                                                                                                                                                                                                                                                                                                                                                                                                                                                                                                                                                                                                                                                                                                                                                                                                                                                                                                                                                                                                                                                                                                                                                                                                                                                                                                                              | GENERAL NOTES                                                                                                                                                                                                                                                                                                                                                                                                                                                                                                                                                                                                                                                                                                                              |                                                                                                                                                                                                                                                                                                                                                                                                                                                                                                                                                                                                                                                                                                                                                                                                                                                                                                                                                                                                                                                                                                                                                                                                                                                                                                                                                                                                                                                                                                                                                                                                                                                                                                                                                                                                                                                                                                                                                                                                                                                                       |
| 03 GARAGE/SLAB DETAILS<br>10 FRAMING STANDARDS<br>20 DECK DETAILS<br>30 BRACING DETAILS                                                                                                                                                                                                                                                                                                                                                                                                                                                                                                                                                                                                                                                                                                                                                                                                                                                                                                                                                                                                                                                                                                                                                                                                                                                                                                                                                                                                                                                                                                                                                                                                                                                                                                                                                                                                                                                                                                                                                                                                                                                                                                                                                                                                                                                                                                                                                                                      | <u>GENERAL NOTES</u><br>DIMENSIONAL LUMBER IS LABELED PER INDUSTRY STANDARD<br>TERMINOLOGY. ACTUAL LUMBER SIZING IS EXPECTED TO VARY                                                                                                                                                                                                                                                                                                                                                                                                                                                                                                                                                                                                       | F                                                                                                                                                                                                                                                                                                                                                                                                                                                                                                                                                                                                                                                                                                                                                                                                                                                                                                                                                                                                                                                                                                                                                                                                                                                                                                                                                                                                                                                                                                                                                                                                                                                                                                                                                                                                                                                                                                                                                                                                                                                                     |
| 03 GARAGE/SLAB DETAILS<br>10 FRAMING STANDARDS<br>20 DECK DETAILS                                                                                                                                                                                                                                                                                                                                                                                                                                                                                                                                                                                                                                                                                                                                                                                                                                                                                                                                                                                                                                                                                                                                                                                                                                                                                                                                                                                                                                                                                                                                                                                                                                                                                                                                                                                                                                                                                                                                                                                                                                                                                                                                                                                                                                                                                                                                                                                                            | DIMENSIONAL LUMBER IS LABELED PER INDUSTRY STANDARD<br>TERMINOLOGY. ACTUAL LUMBER SIZING IS EXPECTED TO VARY<br>PER VENDOR.                                                                                                                                                                                                                                                                                                                                                                                                                                                                                                                                                                                                                | F .                                                                                                                                                                                                                                                                                                                                                                                                                                                                                                                                                                                                                                                                                                                                                                                                                                                                                                                                                                                                                                                                                                                                                                                                                                                                                                                                                                                                                                                                                                                                                                                                                                                                                                                                                                                                                                                                                                                                                                                                                                                                   |
| <ul> <li>03 GARAGE/SLAB DETAILS</li> <li>10 FRAMING STANDARDS</li> <li>20 DECK DETAILS</li> <li>30 BRACING DETAILS</li> <li>50 FASTENING SCHEDULE</li> </ul>                                                                                                                                                                                                                                                                                                                                                                                                                                                                                                                                                                                                                                                                                                                                                                                                                                                                                                                                                                                                                                                                                                                                                                                                                                                                                                                                                                                                                                                                                                                                                                                                                                                                                                                                                                                                                                                                                                                                                                                                                                                                                                                                                                                                                                                                                                                 | DIMENSIONAL LUMBER IS LABELED PER INDUSTRY STANDARD<br>TERMINOLOGY. ACTUAL LUMBER SIZING IS EXPECTED TO VARY                                                                                                                                                                                                                                                                                                                                                                                                                                                                                                                                                                                                                               | F .                                                                                                                                                                                                                                                                                                                                                                                                                                                                                                                                                                                                                                                                                                                                                                                                                                                                                                                                                                                                                                                                                                                                                                                                                                                                                                                                                                                                                                                                                                                                                                                                                                                                                                                                                                                                                                                                                                                                                                                                                                                                   |
| <ul> <li>03 GARAGE/SLAB DETAILS</li> <li>10 FRAMING STANDARDS</li> <li>20 DECK DETAILS</li> <li>30 BRACING DETAILS</li> <li>50 FASTENING SCHEDULE</li> </ul>                                                                                                                                                                                                                                                                                                                                                                                                                                                                                                                                                                                                                                                                                                                                                                                                                                                                                                                                                                                                                                                                                                                                                                                                                                                                                                                                                                                                                                                                                                                                                                                                                                                                                                                                                                                                                                                                                                                                                                                                                                                                                                                                                                                                                                                                                                                 | DIMENSIONAL LUMBER IS LABELED PER INDUSTRY STANDARD<br>TERMINOLOGY. ACTUAL LUMBER SIZING IS EXPECTED TO VARY<br>PER VENDOR.<br>WINDOW SIZES ARE WRITTEN IN FEET AND INCHES PER<br>INDUSTRY STANDARDS. EX: 3050 SH = 3'-0" X 5'-0" SINGLE                                                                                                                                                                                                                                                                                                                                                                                                                                                                                                   |                                                                                                                                                                                                                                                                                                                                                                                                                                                                                                                                                                                                                                                                                                                                                                                                                                                                                                                                                                                                                                                                                                                                                                                                                                                                                                                                                                                                                                                                                                                                                                                                                                                                                                                                                                                                                                                                                                                                                                                                                                                                       |
| <ul> <li>GARAGE/SLAB DETAILS</li> <li>FRAMING STANDARDS</li> <li>DECK DETAILS</li> <li>BRACING DETAILS</li> <li>FASTENING SCHEDULE</li> </ul>                                                                                                                                                                                                                                                                                                                                                                                                                                                                                                                                                                                                                                                                                                                                                                                                                                                                                                                                                                                                                                                                                                                                                                                                                                                                                                                                                                                                                                                                                                                                                                                                                                                                                                                                                                                                                                                                                                                                                                                                                                                                                                                                                                                                                                                                                                                                | DIMENSIONAL LUMBER IS LABELED PER INDUSTRY STANDARD<br>TERMINOLOGY. ACTUAL LUMBER SIZING IS EXPECTED TO VARY<br>PER VENDOR.<br>WINDOW SIZES ARE WRITTEN IN FEET AND INCHES PER<br>INDUSTRY STANDARDS. EX: 3050 SH = 3'-0" X 5'-0" SINGLE                                                                                                                                                                                                                                                                                                                                                                                                                                                                                                   | PROFESSIONAL SEAL:                                                                                                                                                                                                                                                                                                                                                                                                                                                                                                                                                                                                                                                                                                                                                                                                                                                                                                                                                                                                                                                                                                                                                                                                                                                                                                                                                                                                                                                                                                                                                                                                                                                                                                                                                                                                                                                                                                                                                                                                                                                    |
| <ul> <li>03 GARAGE/SLAB DETAILS</li> <li>10 FRAMING STANDARDS</li> <li>20 DECK DETAILS</li> <li>30 BRACING DETAILS</li> <li>50 FASTENING SCHEDULE</li> </ul>                                                                                                                                                                                                                                                                                                                                                                                                                                                                                                                                                                                                                                                                                                                                                                                                                                                                                                                                                                                                                                                                                                                                                                                                                                                                                                                                                                                                                                                                                                                                                                                                                                                                                                                                                                                                                                                                                                                                                                                                                                                                                                                                                                                                                                                                                                                 | DIMENSIONAL LUMBER IS LABELED PER INDUSTRY STANDARD<br>TERMINOLOGY. ACTUAL LUMBER SIZING IS EXPECTED TO VARY<br>PER VENDOR.<br>WINDOW SIZES ARE WRITTEN IN FEET AND INCHES PER<br>INDUSTRY STANDARDS. EX: 3050 SH = 3'-0" X 5'-0" SINGLE<br>HUNG, 3066 FIX = 3'-0" X 6'-6" FIXED.<br><b>SHEET INDEX</b><br>A1. FRONT AND REAR ELEVATION                                                                                                                                                                                                                                                                                                                                                                                                    |                                                                                                                                                                                                                                                                                                                                                                                                                                                                                                                                                                                                                                                                                                                                                                                                                                                                                                                                                                                                                                                                                                                                                                                                                                                                                                                                                                                                                                                                                                                                                                                                                                                                                                                                                                                                                                                                                                                                                                                                                                                                       |
| <ul> <li>03 GARAGE/SLAB DETAILS</li> <li>10 FRAMING STANDARDS</li> <li>20 DECK DETAILS</li> <li>30 BRACING DETAILS</li> <li>50 FASTENING SCHEDULE</li> </ul>                                                                                                                                                                                                                                                                                                                                                                                                                                                                                                                                                                                                                                                                                                                                                                                                                                                                                                                                                                                                                                                                                                                                                                                                                                                                                                                                                                                                                                                                                                                                                                                                                                                                                                                                                                                                                                                                                                                                                                                                                                                                                                                                                                                                                                                                                                                 | DIMENSIONAL LUMBER IS LABELED PER INDUSTRY STANDARD<br>TERMINOLOGY. ACTUAL LUMBER SIZING IS EXPECTED TO VARY<br>PER VENDOR.<br>WINDOW SIZES ARE WRITTEN IN FEET AND INCHES PER<br>INDUSTRY STANDARDS. EX: 3050 SH = 3'-0" X 5'-0" SINGLE<br>HUNG, 3066 FIX = 3'-0" X 6'-6" FIXED.<br><b>SHEET INDEX</b><br>A1. FRONT AND REAR ELEVATION<br>A2. LEFT AND RIGHT ELEVATION                                                                                                                                                                                                                                                                                                                                                                    | PROFESSIONAL SEAL:                                                                                                                                                                                                                                                                                                                                                                                                                                                                                                                                                                                                                                                                                                                                                                                                                                                                                                                                                                                                                                                                                                                                                                                                                                                                                                                                                                                                                                                                                                                                                                                                                                                                                                                                                                                                                                                                                                                                                                                                                                                    |
| <ul> <li>03 GARAGE/SLAB DETAILS</li> <li>10 FRAMING STANDARDS</li> <li>20 DECK DETAILS</li> <li>30 BRACING DETAILS</li> <li>50 FASTENING SCHEDULE</li> </ul>                                                                                                                                                                                                                                                                                                                                                                                                                                                                                                                                                                                                                                                                                                                                                                                                                                                                                                                                                                                                                                                                                                                                                                                                                                                                                                                                                                                                                                                                                                                                                                                                                                                                                                                                                                                                                                                                                                                                                                                                                                                                                                                                                                                                                                                                                                                 | DIMENSIONAL LUMBER IS LABELED PER INDUSTRY STANDARD<br>TERMINOLOGY. ACTUAL LUMBER SIZING IS EXPECTED TO VARY<br>PER VENDOR.<br>WINDOW SIZES ARE WRITTEN IN FEET AND INCHES PER<br>INDUSTRY STANDARDS. EX: 3050 SH = 3'-0" X 5'-0" SINGLE<br>HUNG, 3066 FIX = 3'-0" X 6'-6" FIXED.<br><b>SHEET INDEX</b><br>A1. FRONT AND REAR ELEVATION<br>A2. LEFT AND RIGHT ELEVATION                                                                                                                                                                                                                                                                                                                                                                    | PROFESSIONAL SEAL:                                                                                                                                                                                                                                                                                                                                                                                                                                                                                                                                                                                                                                                                                                                                                                                                                                                                                                                                                                                                                                                                                                                                                                                                                                                                                                                                                                                                                                                                                                                                                                                                                                                                                                                                                                                                                                                                                                                                                                                                                                                    |
| <ul> <li>03 GARAGE/SLAB DETAILS</li> <li>10 FRAMING STANDARDS</li> <li>20 DECK DETAILS</li> <li>30 BRACING DETAILS</li> <li>50 FASTENING SCHEDULE</li> </ul>                                                                                                                                                                                                                                                                                                                                                                                                                                                                                                                                                                                                                                                                                                                                                                                                                                                                                                                                                                                                                                                                                                                                                                                                                                                                                                                                                                                                                                                                                                                                                                                                                                                                                                                                                                                                                                                                                                                                                                                                                                                                                                                                                                                                                                                                                                                 | DIMENSIONAL LUMBER IS LABELED PER INDUSTRY STANDARD<br>TERMINOLOGY. ACTUAL LUMBER SIZING IS EXPECTED TO VARY<br>PER VENDOR.<br>WINDOW SIZES ARE WRITTEN IN FEET AND INCHES PER<br>INDUSTRY STANDARDS. EX: 3050 SH = 3'-0" X 5'-0" SINGLE<br>HUNG, 3066 FIX = 3'-0" X 6'-6" FIXED.<br><b>SHEET INDEX</b><br>A1. FRONT AND REAR ELEVATION<br>A2. LEFT AND RIGHT ELEVATION<br>A3. FOUNDATION LEVEL PLAN                                                                                                                                                                                                                                                                                                                                       | PROFESSIONAL SEAL:                                                                                                                                                                                                                                                                                                                                                                                                                                                                                                                                                                                                                                                                                                                                                                                                                                                                                                                                                                                                                                                                                                                                                                                                                                                                                                                                                                                                                                                                                                                                                                                                                                                                                                                                                                                                                                                                                                                                                                                                                                                    |
| <ul> <li>03 GARAGE/SLAB DETAILS</li> <li>10 FRAMING STANDARDS</li> <li>20 DECK DETAILS</li> <li>30 BRACING DETAILS</li> <li>50 FASTENING SCHEDULE</li> </ul>                                                                                                                                                                                                                                                                                                                                                                                                                                                                                                                                                                                                                                                                                                                                                                                                                                                                                                                                                                                                                                                                                                                                                                                                                                                                                                                                                                                                                                                                                                                                                                                                                                                                                                                                                                                                                                                                                                                                                                                                                                                                                                                                                                                                                                                                                                                 | DIMENSIONAL LUMBER IS LABELED PER INDUSTRY STANDARD<br>TERMINOLOGY. ACTUAL LUMBER SIZING IS EXPECTED TO VARY<br>PER VENDOR.<br>WINDOW SIZES ARE WRITTEN IN FEET AND INCHES PER<br>INDUSTRY STANDARDS. EX: 3050 SH = 3'-0" X 5'-0" SINGLE<br>HUNG, 3066 FIX = 3'-0" X 6'-6" FIXED.<br><b>SHEET INDEX</b><br>A1. FRONT AND REAR ELEVATION<br>A2. LEFT AND RIGHT ELEVATION<br>A3. FOUNDATION LEVEL PLAN<br>A4. MAIN LEVEL PLAN                                                                                                                                                                                                                                                                                                                | PROFESSIONAL SEAL:                                                                                                                                                                                                                                                                                                                                                                                                                                                                                                                                                                                                                                                                                                                                                                                                                                                                                                                                                                                                                                                                                                                                                                                                                                                                                                                                                                                                                                                                                                                                                                                                                                                                                                                                                                                                                                                                                                                                                                                                                                                    |
| <ul> <li>03 GARAGE/SLAB DETAILS</li> <li>10 FRAMING STANDARDS</li> <li>20 DECK DETAILS</li> <li>30 BRACING DETAILS</li> <li>50 FASTENING SCHEDULE</li> </ul>                                                                                                                                                                                                                                                                                                                                                                                                                                                                                                                                                                                                                                                                                                                                                                                                                                                                                                                                                                                                                                                                                                                                                                                                                                                                                                                                                                                                                                                                                                                                                                                                                                                                                                                                                                                                                                                                                                                                                                                                                                                                                                                                                                                                                                                                                                                 | DIMENSIONAL LUMBER IS LABELED PER INDUSTRY STANDARD<br>TERMINOLOGY. ACTUAL LUMBER SIZING IS EXPECTED TO VARY<br>PER VENDOR.<br>WINDOW SIZES ARE WRITTEN IN FEET AND INCHES PER<br>INDUSTRY STANDARDS. EX: 3050 SH = 3'-0" X 5'-0" SINGLE<br>HUNG, 3066 FIX = 3'-0" X 6'-6" FIXED.<br><b>SHEET INDEX</b><br>A1. FRONT AND REAR ELEVATION<br>A2. LEFT AND RIGHT ELEVATION<br>A3. FOUNDATION LEVEL PLAN<br>A4. MAIN LEVEL PLAN<br>A5. UPPER LEVEL PLAN<br>A6. ROOF PLAN                                                                                                                                                                                                                                                                       | PROFESSIONAL SEAL:                                                                                                                                                                                                                                                                                                                                                                                                                                                                                                                                                                                                                                                                                                                                                                                                                                                                                                                                                                                                                                                                                                                                                                                                                                                                                                                                                                                                                                                                                                                                                                                                                                                                                                                                                                                                                                                                                                                                                                                                                                                    |
| <ul> <li>03 GARAGE/SLAB DETAILS</li> <li>10 FRAMING STANDARDS</li> <li>20 DECK DETAILS</li> <li>30 BRACING DETAILS</li> <li>50 FASTENING SCHEDULE</li> </ul>                                                                                                                                                                                                                                                                                                                                                                                                                                                                                                                                                                                                                                                                                                                                                                                                                                                                                                                                                                                                                                                                                                                                                                                                                                                                                                                                                                                                                                                                                                                                                                                                                                                                                                                                                                                                                                                                                                                                                                                                                                                                                                                                                                                                                                                                                                                 | DIMENSIONAL LUMBER IS LABELED PER INDUSTRY STANDARD TERMINOLOGY. ACTUAL LUMBER SIZING IS EXPECTED TO VARY PER VENDOR.         WINDOW SIZES ARE WRITTEN IN FEET AND INCHES PER INDUSTRY STANDARDS. EX: 3050 SH = 3'-0" X 5'-0" SINGLE HUNG, 3066 FIX = 3'-0" X 6'-6" FIXED.         SHEET INDEX         A1.       FRONT AND REAR ELEVATION         A2.       LEFT AND RIGHT ELEVATION         A3.       FOUNDATION LEVEL PLAN         A4.       MAIN LEVEL PLAN         A5.       UPPER LEVEL PLAN         A6.       ROOF PLAN                                                                                                                                                                                                              | PROFESSIONAL SEAL:                                                                                                                                                                                                                                                                                                                                                                                                                                                                                                                                                                                                                                                                                                                                                                                                                                                                                                                                                                                                                                                                                                                                                                                                                                                                                                                                                                                                                                                                                                                                                                                                                                                                                                                                                                                                                                                                                                                                                                                                                                                    |
| <ul> <li>03 GARAGE/SLAB DETAILS</li> <li>10 FRAMING STANDARDS</li> <li>20 DECK DETAILS</li> <li>30 BRACING DETAILS</li> <li>50 FASTENING SCHEDULE</li> </ul>                                                                                                                                                                                                                                                                                                                                                                                                                                                                                                                                                                                                                                                                                                                                                                                                                                                                                                                                                                                                                                                                                                                                                                                                                                                                                                                                                                                                                                                                                                                                                                                                                                                                                                                                                                                                                                                                                                                                                                                                                                                                                                                                                                                                                                                                                                                 | DIMENSIONAL LUMBER IS LABELED PER INDUSTRY STANDARD TERMINOLOGY. ACTUAL LUMBER SIZING IS EXPECTED TO VARY PER VENDOR.         WINDOW SIZES ARE WRITTEN IN FEET AND INCHES PER INDUSTRY STANDARDS. EX: 3050 SH = 3'-0" X 5'-0" SINGLE HUNG, 3066 FIX = 3'-0" X 6'-6" FIXED.         SHEET INDEX         A1.       FRONT AND REAR ELEVATION         A2.       LEFT AND RIGHT ELEVATION         A3.       FOUNDATION LEVEL PLAN         A4.       MAIN LEVEL PLAN         A5.       UPPER LEVEL PLAN         A6.       ROOF PLAN                                                                                                                                                                                                              | PROFESSIONAL SEAL:<br>PROFESSIONAL SEAL:                                                                                                                                                                                                                                                                                                                                                                                                                                                                                                                                                                                                                                                                                                                                                                                                                                                                                                                                                                                                                                                                                                                                                                                                                                                                                                                                                                                                                                                                                                                                                                                                                                                                                                                                                                                                                                                                                                                                                                                                                              |
| <ul> <li>03 GARAGE/SLAB DETAILS</li> <li>10 FRAMING STANDARDS</li> <li>20 DECK DETAILS</li> <li>30 BRACING DETAILS</li> <li>50 FASTENING SCHEDULE</li> </ul>                                                                                                                                                                                                                                                                                                                                                                                                                                                                                                                                                                                                                                                                                                                                                                                                                                                                                                                                                                                                                                                                                                                                                                                                                                                                                                                                                                                                                                                                                                                                                                                                                                                                                                                                                                                                                                                                                                                                                                                                                                                                                                                                                                                                                                                                                                                 | DIMENSIONAL LUMBER IS LABELED PER INDUSTRY STANDARD         TERMINOLOGY. ACTUAL LUMBER SIZING IS EXPECTED TO VARY         PER VENDOR.         WINDOW SIZES ARE WRITTEN IN FEET AND INCHES PER         INDUSTRY STANDARDS. EX: 3050 SH = 3'-0" X 5'-0" SINGLE         HUNG, 3066 FIX = 3'-0" X 6'-6" FIXED.         SHEET INDEX         A1.       FRONT AND REAR ELEVATION         A2.       LEFT AND RIGHT ELEVATION         A3.       FOUNDATION LEVEL PLAN         A4.       MAIN LEVEL PLAN         A5.       UPPER LEVEL PLAN         A6.       ROOF PLAN         MAIN FLOOR       758         UPPER LEVEL       1109         2218                                                                                                     | PROFESSIONAL SEAL:         Image: Description of the second seco |
| <ul> <li>03 GARAGE/SLAB DETAILS</li> <li>10 FRAMING STANDARDS</li> <li>20 DECK DETAILS</li> <li>30 BRACING DETAILS</li> <li>50 FASTENING SCHEDULE</li> </ul>                                                                                                                                                                                                                                                                                                                                                                                                                                                                                                                                                                                                                                                                                                                                                                                                                                                                                                                                                                                                                                                                                                                                                                                                                                                                                                                                                                                                                                                                                                                                                                                                                                                                                                                                                                                                                                                                                                                                                                                                                                                                                                                                                                                                                                                                                                                 | DIMENSIONAL LUMBER IS LABELED PER INDUSTRY STANDARD         TERMINOLOGY. ACTUAL LUMBER SIZING IS EXPECTED TO VARY         PER VENDOR.         WINDOW SIZES ARE WRITTEN IN FEET AND INCHES PER         INDUSTRY STANDARDS. EX: 3050 SH = 3'-0" X 5'-0" SINGLE         HUNG, 3066 FIX = 3'-0" X 6'-6" FIXED.         SHEET INDEX         A1.       FRONT AND REAR ELEVATION         A2.       LEFT AND RIGHT ELEVATION         A3.       FOUNDATION LEVEL PLAN         A4.       MAIN LEVEL PLAN         A5.       UPPER LEVEL PLAN         A6.       ROOF PLAN         MAIN FLOOR       758       1516         UPPER LEVEL       1109       2218         FINISHED       PER UNIT       TOTAL         UNFINISHED       0       0             | PROFESSIONAL SEAL:         Image: Description of the sector of the sect |
| <ul> <li>03 GARAGE/SLAB DETAILS</li> <li>10 FRAMING STANDARDS</li> <li>20 DECK DETAILS</li> <li>30 BRACING DETAILS</li> <li>50 FASTENING SCHEDULE</li> </ul>                                                                                                                                                                                                                                                                                                                                                                                                                                                                                                                                                                                                                                                                                                                                                                                                                                                                                                                                                                                                                                                                                                                                                                                                                                                                                                                                                                                                                                                                                                                                                                                                                                                                                                                                                                                                                                                                                                                                                                                                                                                                                                                                                                                                                                                                                                                 | DIMENSIONAL LUMBER IS LABELED PER INDUSTRY STANDARD         TERMINOLOGY. ACTUAL LUMBER SIZING IS EXPECTED TO VARY         PER VENDOR.         WINDOW SIZES ARE WRITTEN IN FEET AND INCHES PER         INDUSTRY STANDARDS. EX: 3050 SH = 3'-0" X 5'-0" SINGLE         HUNG, 3066 FIX = 3'-0" X 6'-6" FIXED.         SHEET INDEX         A1.       FRONT AND REAR ELEVATION         A2.       LEFT AND RIGHT ELEVATION         A3.       FOUNDATION LEVEL PLAN         A4.       MAIN LEVEL PLAN         A5.       UPPER LEVEL PLAN         A6.       ROOF PLAN         MAIN FLOOR       758       1516         UPPER LEVEL       1109       2218         FINISHED STAIRS TO LOWER LEVEL       0       0         TOTAL       1867       3734 | PROFESSIONAL SEAL:         Image: Description of the second seco |
| <ul> <li>GARAGE/SLAB DETAILS</li> <li>FRAMING STANDARDS</li> <li>DECK DETAILS</li> <li>BRACING DETAILS</li> <li>FASTENING SCHEDULE</li> </ul>                                                                                                                                                                                                                                                                                                                                                                                                                                                                                                                                                                                                                                                                                                                                                                                                                                                                                                                                                                                                                                                                                                                                                                                                                                                                                                                                                                                                                                                                                                                                                                                                                                                                                                                                                                                                                                                                                                                                                                                                                                                                                                                                                                                                                                                                                                                                | DIMENSIONAL LUMBER IS LABELED PER INDUSTRY STANDARD<br>TERMINOLOGY. ACTUAL LUMBER SIZING IS EXPECTED TO VARY<br>PER VENDOR.<br>WINDOW SIZES ARE WRITTEN IN FEET AND INCHES PER<br>INDUSTRY STANDARDS. EX: 3050 SH = 3'-0" X 5'-0" SINGLE<br>HUNG, 3066 FIX = 3'-0" X 6'-6" FIXED.<br>SHEET INDEX<br>A1. FRONT AND REAR ELEVATION<br>A2. LEFT AND RIGHT ELEVATION<br>A3. FOUNDATION LEVEL PLAN<br>A4. MAIN LEVEL PLAN<br>A5. UPPER LEVEL PLAN<br>A5. UPPER LEVEL PLAN<br>A6. ROOF PLAN<br>MAIN FLOOR<br>T58 1516<br>UPPER LEVEL<br>1109 2218<br>FINISHED STAIRS TO LOWER LEVEL<br>0<br>TOTAL<br>UNFINISHED<br>LOWER LEVEL - UNFINISHED<br>686 1372                                                                                          | PROFESSIONAL SEAL:         Image: Description of the second seco |
| <ul> <li>GARAGE/SLAB DETAILS</li> <li>FRAMING STANDARDS</li> <li>DECK DETAILS</li> <li>BRACING DETAILS</li> <li>FASTENING SCHEDULE</li> </ul>                                                                                                                                                                                                                                                                                                                                                                                                                                                                                                                                                                                                                                                                                                                                                                                                                                                                                                                                                                                                                                                                                                                                                                                                                                                                                                                                                                                                                                                                                                                                                                                                                                                                                                                                                                                                                                                                                                                                                                                                                                                                                                                                                                                                                                                                                                                                | DIMENSIONAL LUMBER IS LABELED PER INDUSTRY STANDARD<br>TERMINOLOGY. ACTUAL LUMBER SIZING IS EXPECTED TO VARY<br>PER VENDOR.<br>WINDOW SIZES ARE WRITTEN IN FEET AND INCHES PER<br>INDUSTRY STANDARDS. EX: 3050 SH = 3'-0" X 5'-0" SINGLE<br>HUNG, 3066 FIX = 3'-0" X 6'-6" FIXED.<br>SHEET INDEX<br>A1. FRONT AND REAR ELEVATION<br>A2. LEFT AND RIGHT ELEVATION<br>A3. FOUNDATION LEVEL PLAN<br>A4. MAIN LEVEL PLAN<br>A5. UPPER LEVEL PLAN<br>A5. UPPER LEVEL PLAN<br>A6. ROOF PLAN<br>MAIN FLOOR<br>TOTAL<br>FINISHED<br>FINISHED TAIRS TO LOWER LEVEL<br>0<br>TOTAL<br>UNFINISHED<br>LOWER LEVEL - UNFINISHED<br>G866 1372<br>DECK<br>120 240                                                                                          | PROFESSIONAL SEAL:         Image: Description of the second seco |
| <ul> <li>GARAGE/SLAB DETAILS</li> <li>FRAMING STANDARDS</li> <li>DECK DETAILS</li> <li>BRACING DETAILS</li> <li>FASTENING SCHEDULE</li> </ul>                                                                                                                                                                                                                                                                                                                                                                                                                                                                                                                                                                                                                                                                                                                                                                                                                                                                                                                                                                                                                                                                                                                                                                                                                                                                                                                                                                                                                                                                                                                                                                                                                                                                                                                                                                                                                                                                                                                                                                                                                                                                                                                                                                                                                                                                                                                                | DIMENSIONAL LUMBER IS LABELED PER INDUSTRY STANDARD<br>TERMINOLOGY. ACTUAL LUMBER SIZING IS EXPECTED TO VARY<br>PER VENDOR.<br>WINDOW SIZES ARE WRITTEN IN FEET AND INCHES PER<br>INDUSTRY STANDARDS. EX: 3050 SH = 3'-0" X 5'-0" SINGLE<br>HUNG, 3066 FIX = 3'-0" X 6'-6" FIXED.<br>SHEET INDEX<br>A1. FRONT AND REAR ELEVATION<br>A2. LEFT AND RIGHT ELEVATION<br>A3. FOUNDATION LEVEL PLAN<br>A4. MAIN LEVEL PLAN<br>A5. UPPER LEVEL PLAN<br>A6. ROOF PLAN<br>MAIN FLOOR<br>FINISHED PER UNIT TOTAL<br>MAIN FLOOR<br>FINISHED 1109<br>2218<br>FINISHED STAIRS TO LOWER LEVEL 0<br>10<br>TOTAL<br>UNFINISHED<br>LOWER LEVEL - UNFINISHED<br>686<br>1372<br>DECK<br>120<br>240<br>GARAGE<br>423<br>846                                    | PROFESSIONAL SEAL:         Image: Distribution of the second sec |
| GARAGE/SLAB DETAILS<br>FRAMING STANDARDS<br>DECK DETAILS<br>BRACING DETAILS<br>FASTENING SCHEDULE<br>CEGRESS WINDOW                                                                                                                                                                                                                                                                                                                                                                                                                                                                                                                                                                                                                                                                                                                                                                                                                                                                                                                                                                                                                                                                                                                                                                                                                                                                                                                                                                                                                                                                                                                                                                                                                                                                                                                                                                                                                                                                                                                                                                                                                                                                                                                                                                                                                                                                                                                                                          | DIMENSIONAL LUMBER IS LABELED PER INDUSTRY STANDARD<br>TERMINOLOGY. ACTUAL LUMBER SIZING IS EXPECTED TO VARY<br>PER VENDOR.<br>WINDOW SIZES ARE WRITTEN IN FEET AND INCHES PER<br>INDUSTRY STANDARDS. EX: 3050 SH = 3'-0" X 5'-0" SINGLE<br>HUNG, 3066 FIX = 3'-0" X 6'-6" FIXED.<br>SHEET INDEX<br>A1. FRONT AND REAR ELEVATION<br>A2. LEFT AND RIGHT ELEVATION<br>A3. FOUNDATION LEVEL PLAN<br>A4. MAIN LEVEL PLAN<br>A5. UPPER LEVEL PLAN<br>A6. ROOF PLAN<br>MAIN FLOOR<br>T58 1516<br>UPPER LEVEL PLAN<br>A6. ROOF PLAN<br>MAIN FLOOR<br>TOTAL<br>UNFINISHED<br>LOWER LEVEL - UNFINISHED<br>EVER STEAD<br>ENGINEER<br>TRUSS<br>I-JOIST<br>EVERSTEAD<br>PREMIER<br>                                                                    | PROFESSIONAL SEAL:         Image: Constraint of the second secon |
| GARAGE/SLAB DETAILS<br>FRAMING STANDARDS<br>DECK DETAILS<br>BRACING DETAILS<br>FASTENING SCHEDULE<br>CEGRESS WINDOW                                                                                                                                                                                                                                                                                                                                                                                                                                                                                                                                                                                                                                                                                                                                                                                                                                                                                                                                                                                                                                                                                                                                                                                                                                                                                                                                                                                                                                                                                                                                                                                                                                                                                                                                                                                                                                                                                                                                                                                                                                                                                                                                                                                                                                                                                                                                                          | DIMENSIONAL LUMBER IS LABELED PER INDUSTRY STANDARD<br>TERMINOLOGY. ACTUAL LUMBER SIZING IS EXPECTED TO VARY<br>PER VENDOR.<br>WINDOW SIZES ARE WRITTEN IN FEET AND INCHES PER<br>INDUSTRY STANDARDS. EX: 3050 SH = 3'-0" X 5'-0" SINGLE<br>HUNG, 3066 FIX = 3'-0" X 6'-6" FIXED.<br>SHEET INDEX<br>A1. FRONT AND REAR ELEVATION<br>A2. LEFT AND RIGHT ELEVATION<br>A3. FOUNDATION LEVEL PLAN<br>A4. MAIN LEVEL PLAN<br>A5. UPPER LEVEL PLAN<br>A6. ROOF PLAN<br>MAIN FLOOR<br>FINISHED PER UNIT TOTAL<br>MAIN FLOOR<br>DEVEL 1109<br>2218<br>FINISHED STAIRS TO LOWER LEVEL<br>0 0<br>TOTAL<br>UNFINISHED 0<br>LOWER LEVEL - UNFINISHED 686<br>1372<br>DECK<br>120<br>240<br>GARAGE 123<br>846<br>REVISIONS                               | PROFESSIONAL SEAL:         Image: Description of the second seco |
| GARAGE/SLAB DETAILS<br>FRAMING STANDARDS<br>DECK DETAILS<br>BRACING DETAILS<br>FASTENING SCHEDULE<br>CEGRESS WINDOW                                                                                                                                                                                                                                                                                                                                                                                                                                                                                                                                                                                                                                                                                                                                                                                                                                                                                                                                                                                                                                                                                                                                                                                                                                                                                                                                                                                                                                                                                                                                                                                                                                                                                                                                                                                                                                                                                                                                                                                                                                                                                                                                                                                                                                                                                                                                                          | DIMENSIONAL LUMBER IS LABELED PER INDUSTRY STANDARD<br>TERMINOLOGY. ACTUAL LUMBER SIZING IS EXPECTED TO VARY<br>PER VENDOR.<br>WINDOW SIZES ARE WRITTEN IN FEET AND INCHES PER<br>INDUSTRY STANDARDS. EX: 3050 SH = 3'-0" X 5'-0" SINGLE<br>HUNG, 3066 FIX = 3'-0" X 6'-6" FIXED.<br>SHEET INDEX<br>A1. FRONT AND REAR ELEVATION<br>A2. LEFT AND RIGHT ELEVATION<br>A3. FOUNDATION LEVEL PLAN<br>A4. MAIN LEVEL PLAN<br>A5. UPPER LEVEL PLAN<br>A6. ROOF PLAN<br>MAIN FLOOR<br>T58 1516<br>UPPER LEVEL PLAN<br>A6. ROOF PLAN<br>MAIN FLOOR<br>TOTAL<br>UNFINISHED<br>LOWER LEVEL - UNFINISHED<br>EVER STEAD<br>ENGINEER<br>TRUSS<br>I-JOIST<br>EVERSTEAD<br>PREMIER<br>                                                                    | PROFESSIONAL SEAL:         Image: Construction of Mission of Mis |
| GARAGE/SLAB DETAILS<br>FRAMING STANDARDS<br>DECK DETAILS<br>BRACING DETAILS<br>FASTENING SCHEDULE<br>EGRESS WINDOW<br>EGRESS WINDOW<br>COMPACTION<br>COMPACTION<br>COMPACTION<br>COMPACTION<br>COMPACTION<br>COMPACTION<br>COMPACTION<br>COMPACTION<br>COMPACTION<br>COMPACTION<br>COMPACTION<br>COMPACTION<br>COMPACTION<br>COMPACTION<br>COMPACTION<br>COMPACTION<br>COMPACTION<br>COMPACTION<br>COMPACTION<br>COMPACTION<br>COMPACTION<br>COMPACTION<br>COMPACTION<br>COMPACTION<br>COMPACTION<br>COMPACTION<br>COMPACTION<br>COMPACTION<br>COMPACTION<br>COMPACTION<br>COMPACTION<br>COMPACTION<br>COMPACTION<br>COMPACTION<br>COMPACTION<br>COMPACTION<br>COMPACTION<br>COMPACTION<br>COMPACTION<br>COMPACTION<br>COMPACTION<br>COMPACTION<br>COMPACTION<br>COMPACTION<br>COMPACTION<br>COMPACTION<br>COMPACTION<br>COMPACTION<br>COMPACTION<br>COMPACTION<br>COMPACTION<br>COMPACTION<br>COMPACTION<br>COMPACTION<br>COMPACTION<br>COMPACTION<br>COMPACTION<br>COMPACTION<br>COMPACTION<br>COMPACTION<br>COMPACTION<br>COMPACTION<br>COMPACTION<br>COMPACTION<br>COMPACTION<br>COMPACTION<br>COMPACTION<br>COMPACTION<br>COMPACTION<br>COMPACTION<br>COMPACTION<br>COMPACTION<br>COMPACTION<br>COMPACTION<br>COMPACTION<br>COMPACTION<br>COMPACTION<br>COMPACTION<br>COMPACTION<br>COMPACTION<br>COMPACTION<br>COMPACTION<br>COMPACTION<br>COMPACTION<br>COMPACTION<br>COMPACTION<br>COMPACTION<br>COMPACTION<br>COMPACTION<br>COMPACTION<br>COMPACTION<br>COMPACTION<br>COMPACTION<br>COMPACTION<br>COMPACTION<br>COMPACTION<br>COMPACTION<br>COMPACTION<br>COMPACTION<br>COMPACTION<br>COMPACTION<br>COMPACTION<br>COMPACTION<br>COMPACTION<br>COMPACTION<br>COMPACTION<br>COMPACTION<br>COMPACTION<br>COMPACTION<br>COMPACTION<br>COMPACTION<br>COMPACTION<br>COMPACTION<br>COMPACTION<br>COMPACTION<br>COMPACTION<br>COMPACTION<br>COMPACTION<br>COMPACTION<br>COMPACTION<br>COMPACTION<br>COMPACTION<br>COMPACTION<br>COMPACTION<br>COMPACTION<br>COMPACTION<br>COMPACTION<br>COMPACTION<br>COMPACTION<br>COMPACTION<br>COMPACTION<br>COMPACTION<br>COMPACTION<br>COMPACTION<br>COMPACTION<br>COMPACTION<br>COMPACTION<br>COMPACTION<br>COMPACTION<br>COMPACTION<br>COMPACTION<br>COMPACTION<br>COMPACTION<br>COMPACTION<br>COMPACTION<br>COMPACTION<br>COMPACTION<br>COMPACTION<br>COMPACTION<br>COMPACTION<br>COMPACTION<br>COMPACTION<br>COMPACTION<br>COMPACTION<br>COMPACTION<br>COMPACTION<br>COMPACTION<br>COMPACTION<br>COMPACTION<br>COMPACTION<br>COMPA | DIMENSIONAL LUMBER IS LABELED PER INDUSTRY STANDARD<br>TERMINOLOGY. ACTUAL LUMBER SIZING IS EXPECTED TO VARY<br>PER VENDOR.<br>WINDOW SIZES ARE WRITTEN IN FEET AND INCHES PER<br>INDUSTRY STANDARDS. EX: 3050 SH = 3'-0" X 5'-0" SINGLE<br>HUNG, 3066 FIX = 3'-0" X 6'-6" FIXED.<br>SHEET INDEX<br>A1. FRONT AND REAR ELEVATION<br>A2. LEFT AND RIGHT ELEVATION<br>A3. FOUNDATION LEVEL PLAN<br>A4. MAIN LEVEL PLAN<br>A5. UPPER LEVEL PLAN<br>A6. ROOF PLAN                                                                                                                                                                                                                                                                              | PROFESSIONAL SEAL:         Image: Constraint of the second secon |
| GARAGE/SLAB DETAILS<br>FRAMING STANDARDS<br>DECK DETAILS<br>FASTENING SCHEDULE<br>EGRESS WINDOW                                                                                                                                                                                                                                                                                                                                                                                                                                                                                                                                                                                                                                                                                                                                                                                                                                                                                                                                                                                                                                                                                                                                                                                                                                                                                                                                                                                                                                                                                                                                                                                                                                                                                                                                                                                                                                                                                                                                                                                                                                                                                                                                                                                                                                                                                                                                                                              | DIMENSIONAL LUMBER IS LABELED PER INDUSTRY STANDARD<br>TERMINOLOGY. ACTUAL LUMBER SIZING IS EXPECTED TO VARY<br>PER VENDOR.<br>WINDOW SIZES ARE WRITTEN IN FEET AND INCHES PER<br>INDUSTRY STANDARDS. EX: 3050 SH = 3'-0" X 5'-0" SINGLE<br>HUNG, 3066 FIX = 3'-0" X 6'-6" FIXED.<br>SHEET INDEX<br>A1. FRONT AND REAR ELEVATION<br>A2. LEFT AND RIGHT ELEVATION<br>A3. FOUNDATION LEVEL PLAN<br>A4. MAIN LEVEL PLAN<br>A5. UPPER LEVEL PLAN<br>A6. ROOF PLAN<br>MAIN FLOOR<br>FINISHED PER UNIT TOTAL<br>MAIN FLOOR<br>DEVEL 1109<br>2218<br>FINISHED STAIRS TO LOWER LEVEL<br>0 0<br>TOTAL<br>UNFINISHED 0<br>LOWER LEVEL - UNFINISHED 686<br>1372<br>DECK<br>120<br>240<br>GARAGE 123<br>846<br>REVISIONS                               | PROFESSIONAL SEAL:         Image: Construction of Mission of Mis |