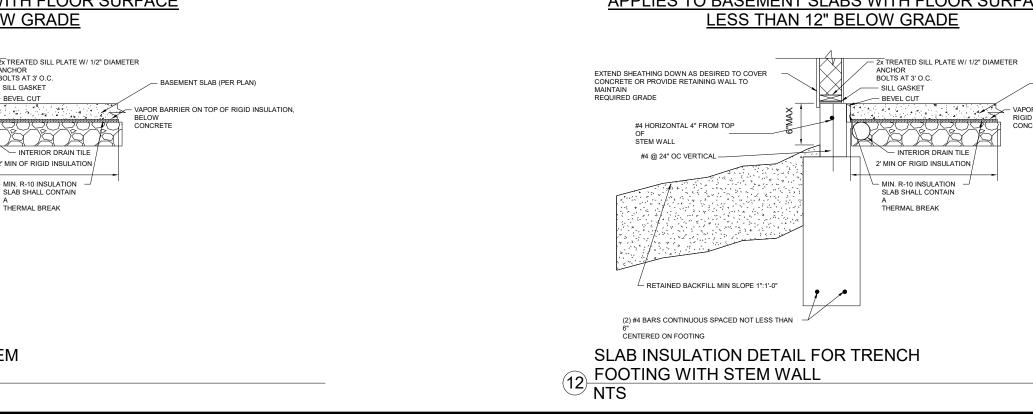

X: MAXIMUM MIN: MINIMUM NTS: NOT TO SCALE O.C.: ON CENTER PCF: POUNDS PER CUBIC FOOT

CFM AS REQUIRED PER IRC M1503.6.

- PLF: POUNDS PER LINER FOOT PSF: POUNDS PER SQUARE FOOT
- PSI: POUNDS PER SQUARE INCH UNO: UNLESS NOTED OTHERWISE FV: FIELD VERIFY

ENGINEERING & DESIGN



EVERSTEAD 3741 NE TROON DRIVE, SUITE 200 LEE'S SUMMIT, MO 64064 EVERSTEAD.COM (816)399-4901

 $\land$ 

408

Ò

Ο

Σ

NMM

S

ഗ

ш

Ш

Ú

ш

NX N

KNO

SW

 $\mathcal{O}$ 

37

Š

တ

N

 $\mathcal{O}$ 

S

 $\bigcirc$ 

RMF

>ш

 $\frown$ 

ш

õ

Τ

MIN

 $\infty$ 

#

**(**)

S

Š

REVISIONS

DATE

SCALE

## STRUCTURAL **GENERAL NOTES**

## **SOOO**

10/10/2023 11:01:56 AM 1/4" = 1'-0"



**BLOCK FIRST THREE** JOIST BAYS @ 24" OC WHER FJ RUN PARALLEL

FJ, PER PLAN

TO FOUNDATION WALL

EXTERIOR SHEATHING

(PER PLAN)













10/10/2023 10:31:48 AM As indicated

DATE SCALE 64082

OM

SUMMIT,

S

ш

Ш

CT

SW KNOXVILLE

3731

Š

3729

SШ

ARMHOU

ΕV

 $\frown$ 

HONEY

TWIN

S

Ο









|                                                                 | MINIMUM                                                      | CONNECTION CRITERIA                                                                                                                                                                                                                                                                                                               |                                                                         |  |  |
|-----------------------------------------------------------------|---------------------