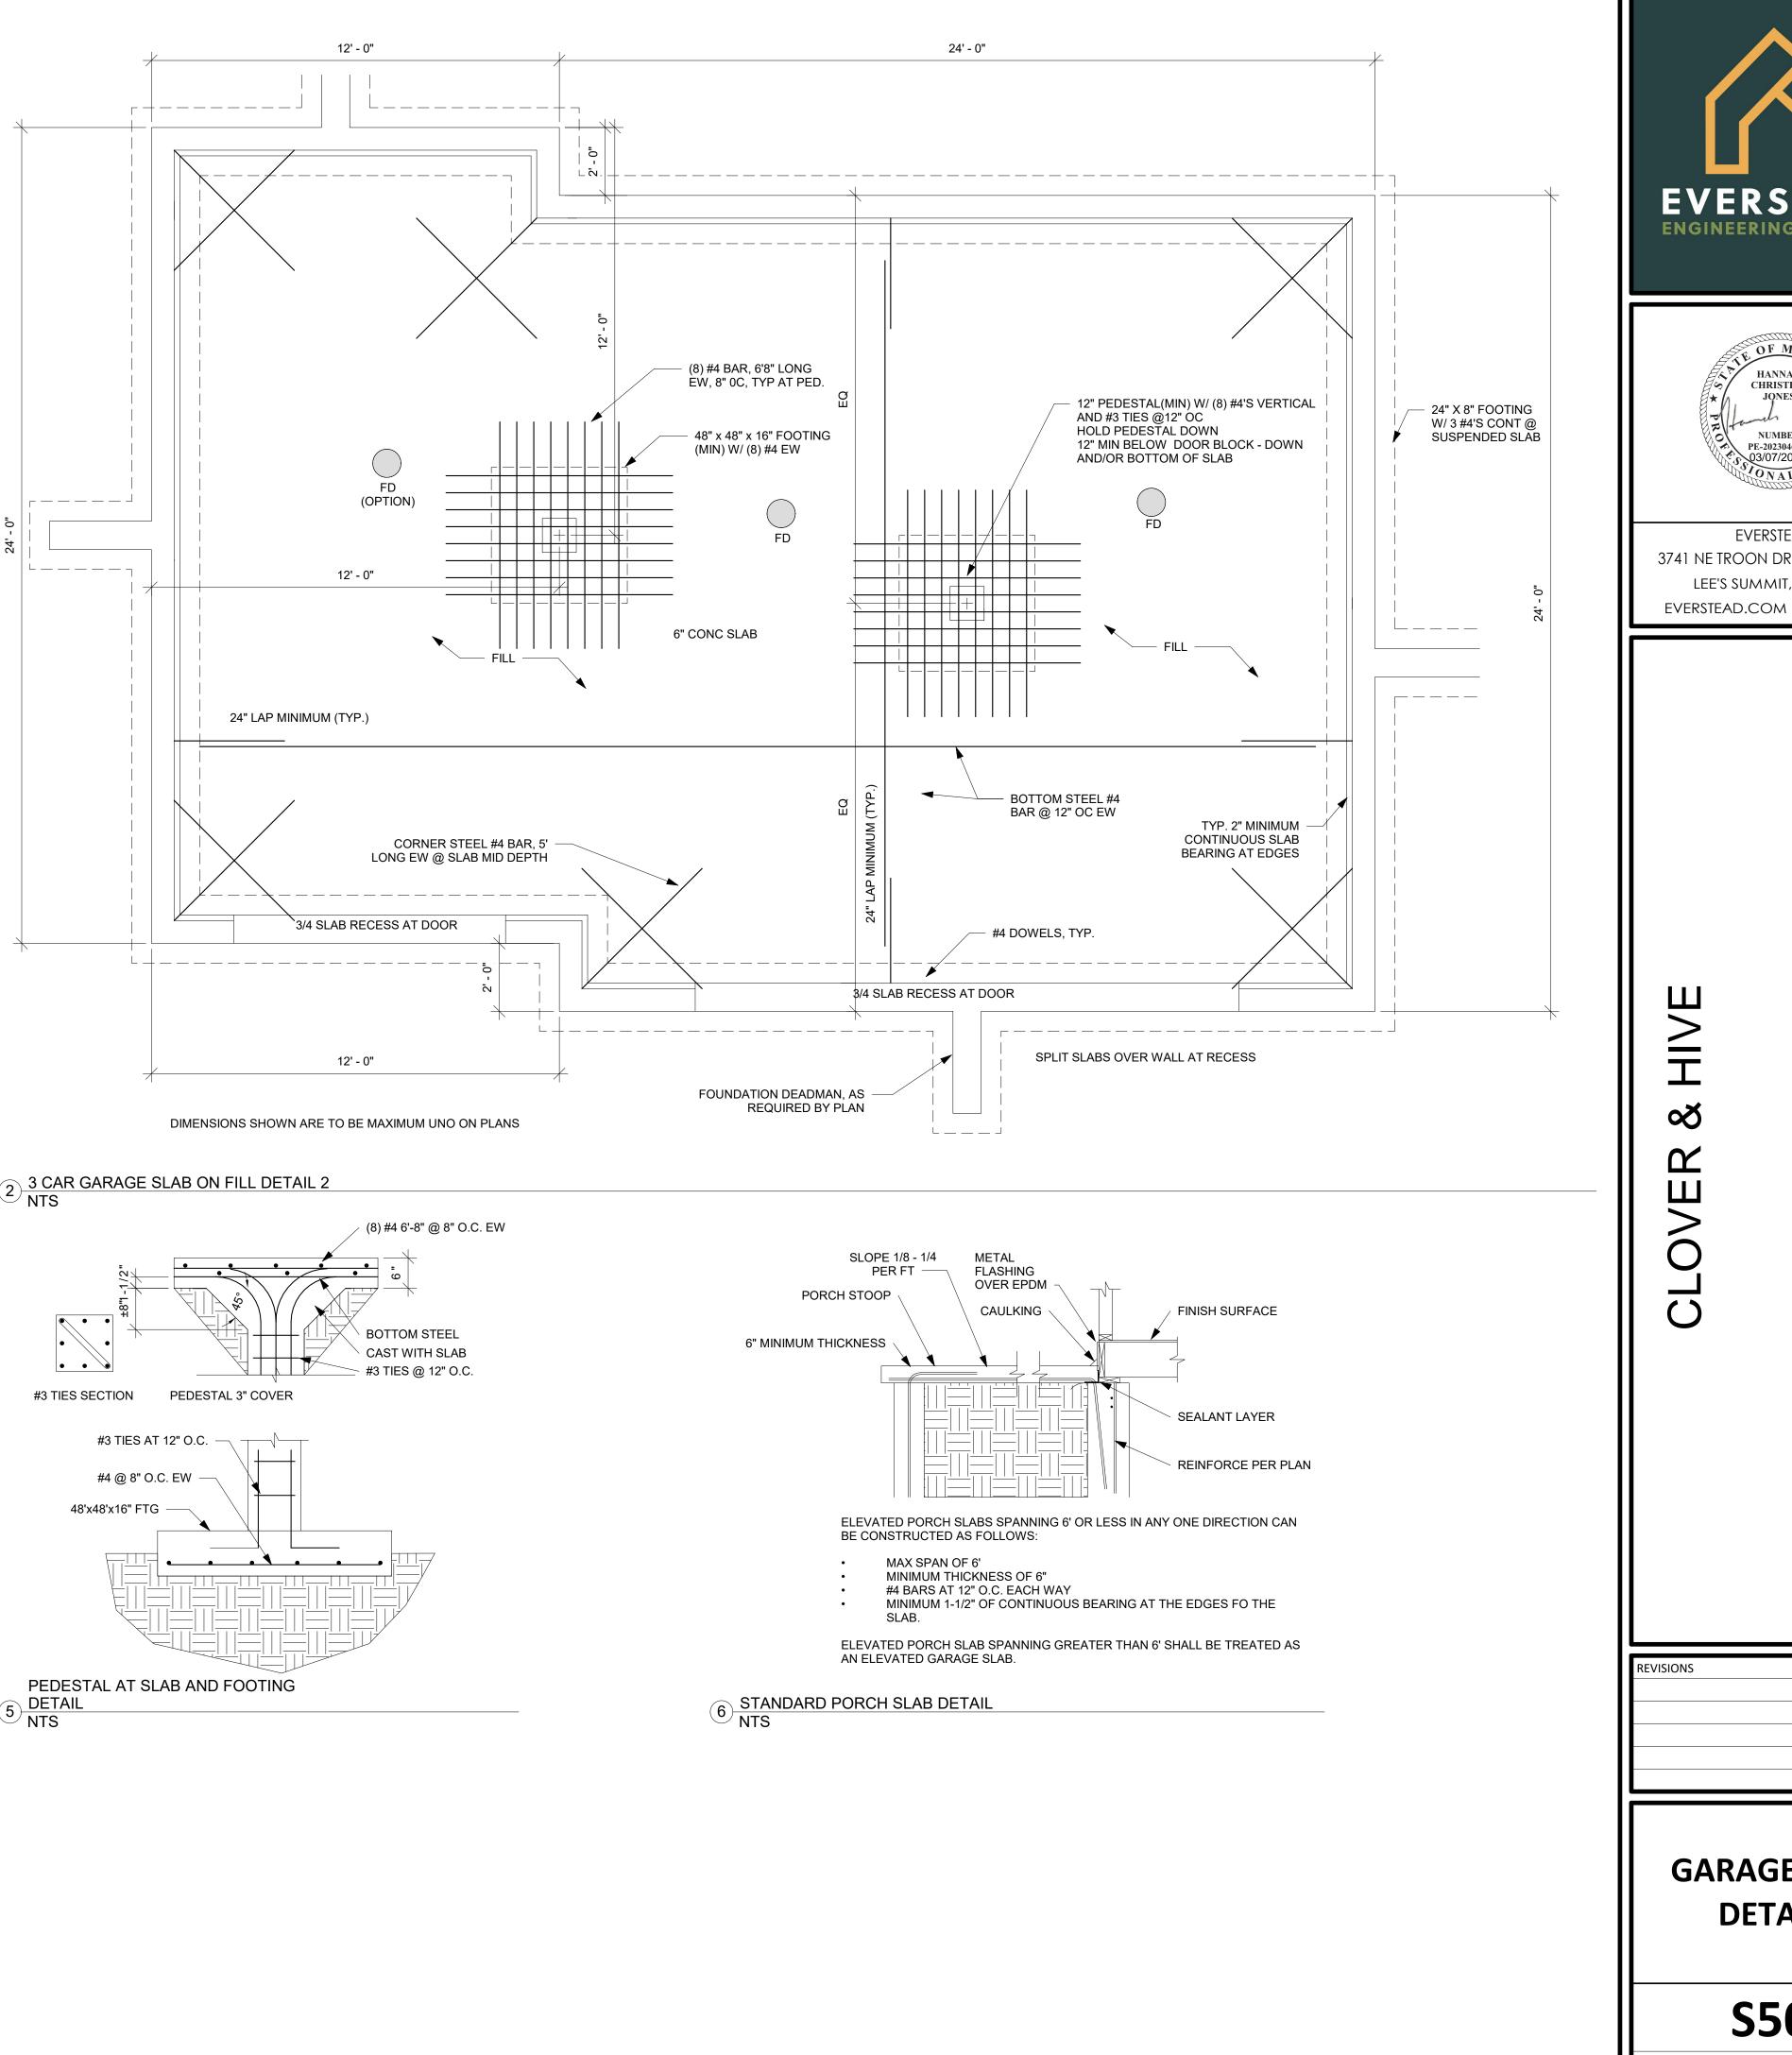

MIN: MINIMUM NTS: NOT TO SCALE O.C.: ON CENTER PCF: POUNDS PER CUBIC FOOT

CFM AS REQUIRED PER IRC M1503.6.

- PLF: POUNDS PER LINER FOOT PSF: POUNDS PER SQUARE FOOT
- PSI: POUNDS PER SQUARE INCH UNO: UNLESS NOTED OTHERWISE FV: FIELD VERIFY

ENGINEERING & DESIGN



EVERSTEAD 3741 NE TROON DRIVE, SUITE 200 LEE'S SUMMIT, MO 64064 EVERSTEAD.COM (816)399-4901

 $\land$ 

408

Ò

Ο

Σ

NMM

S

ഗ

ш

Ш

Ú

ш

NX N

KNO

SW

 $\mathcal{O}$ 

37

Š

တ

N

 $\mathcal{O}$ 

S

 $\bigcirc$ 

RMF

>ш

 $\frown$ 

ш

õ

Τ

MIN

 $\infty$ 

#

**(**)

S

Š

REVISIONS

DATE

SCALE

## STRUCTURAL **GENERAL NOTES**

## **SOOO**

10/10/2023 11:01:56 AM 1/4" = 1'-0"



**BLOCK FIRST THREE** JOIST BAYS @ 24" OC WHER FJ RUN PARALLEL

FJ, PER PLAN

TO FOUNDATION WALL

EXTERIOR SHEATHING

(PER PLAN)













10/10/2023 10:31:48 AM As indicated

DATE SCALE 64082

OM

SUMMIT,

S

ш

Ш

CT

SW KNOXVILLE

3731

Š

3729

SШ

ARMHOU

ΕV

 $\frown$ 

HONEY

TWIN

S

Ο









|                                                                 | MINIMUM                                                      | CONNECTION CRITERIA                                                                                                                                                                                                                                                                                                               |                                                                         |  |  |
|-----------------------------------------------------------------|-------------------------------