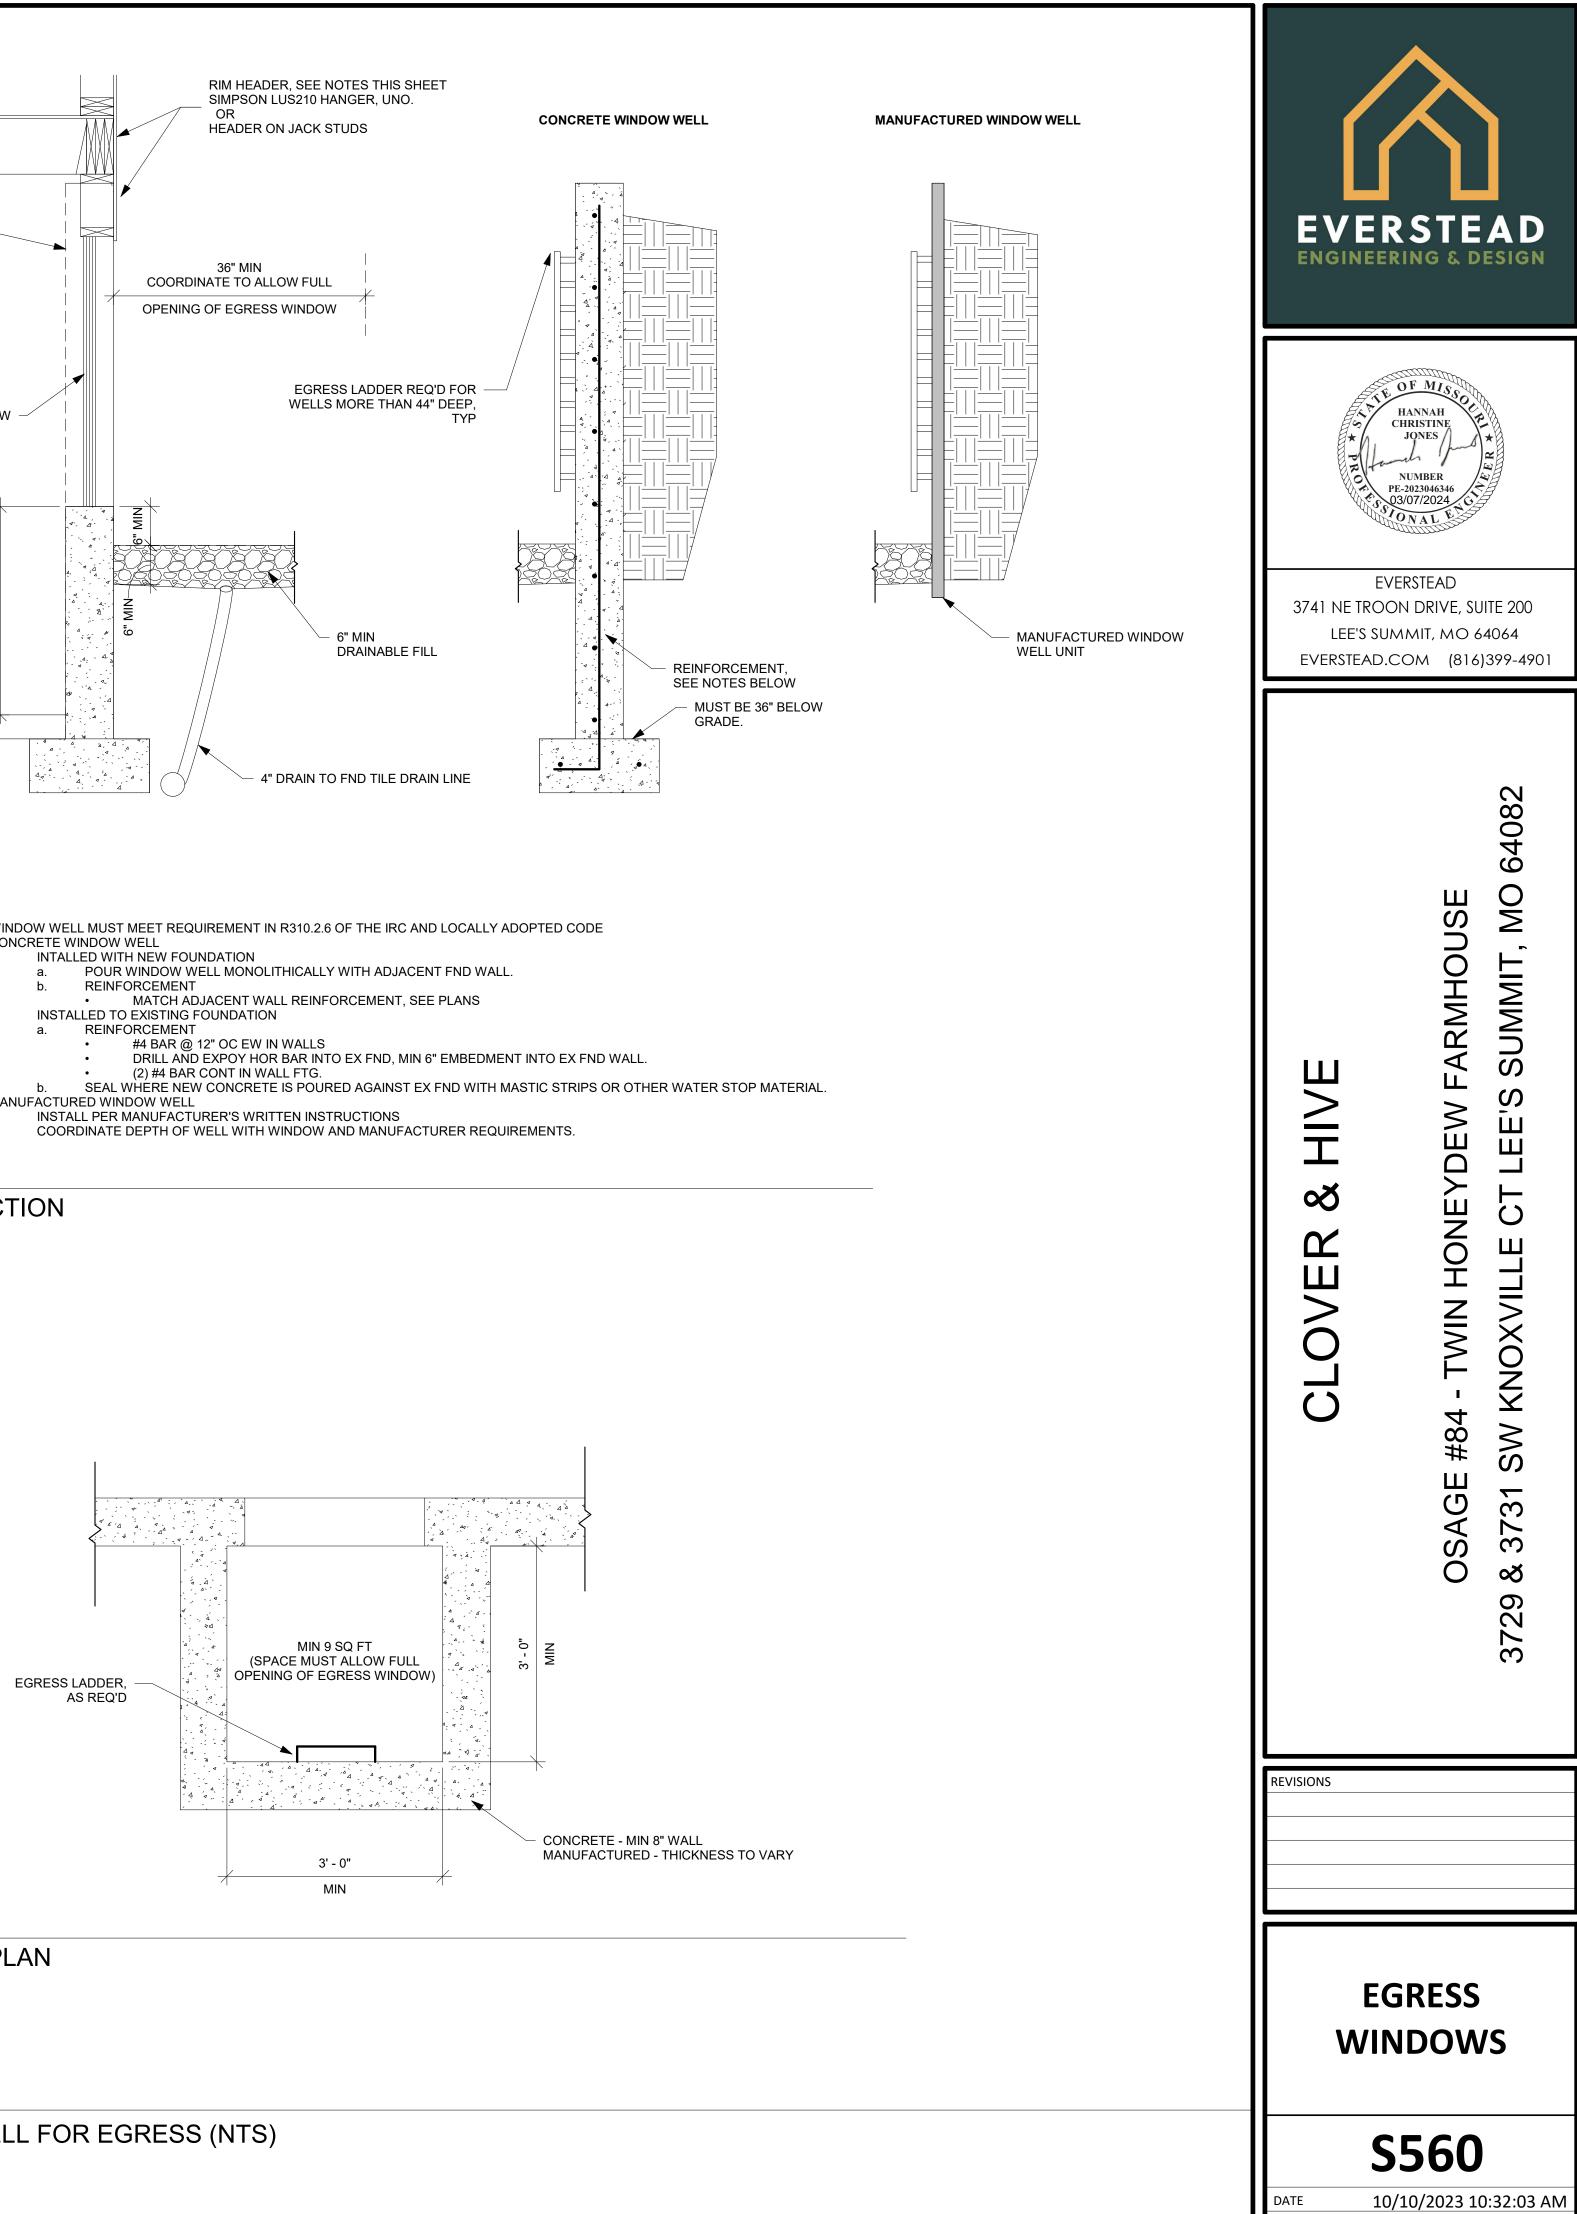

|                                                                                                                                                                                                                                                                                                                                                                                                                                                                                                                                                                                                                                                                                                                                                                                                                                                                                                                                                                                                                                                                                                                                                                                                                                                                                                                                                                                                                                                                                                                                                                                                                                                                                                                                                                                                                                                                                                                                                                                                                                                                                                                                                                                                                                                                                                                                                                                                                                                                              | FRONT & REAR ELEVATION NOTES<br>1.12 TOP OF FOOTING DEPTH DETERMINED PER SITE.                                                                                                                                                                                                                                                                                                                                                                                                                                                                                                                                                                                                                                                             | CPG DBA                                                                                                                                                                                                                                                                                                                                                                                                                                                                                                                                                                                                                                                                                                                                                                                                                                                                                                                                                                                                                                                                                                                                                                                                                                                                                                                                                                                                                                                                                                                                                                                                                                                                                                                                                                                                                                                                                                                                                                                                                                                               |
|------------------------------------------------------------------------------------------------------------------------------------------------------------------------------------------------------------------------------------------------------------------------------------------------------------------------------------------------------------------------------------------------------------------------------------------------------------------------------------------------------------------------------------------------------------------------------------------------------------------------------------------------------------------------------------------------------------------------------------------------------------------------------------------------------------------------------------------------------------------------------------------------------------------------------------------------------------------------------------------------------------------------------------------------------------------------------------------------------------------------------------------------------------------------------------------------------------------------------------------------------------------------------------------------------------------------------------------------------------------------------------------------------------------------------------------------------------------------------------------------------------------------------------------------------------------------------------------------------------------------------------------------------------------------------------------------------------------------------------------------------------------------------------------------------------------------------------------------------------------------------------------------------------------------------------------------------------------------------------------------------------------------------------------------------------------------------------------------------------------------------------------------------------------------------------------------------------------------------------------------------------------------------------------------------------------------------------------------------------------------------------------------------------------------------------------------------------------------------|--------------------------------------------------------------------------------------------------------------------------------------------------------------------------------------------------------------------------------------------------------------------------------------------------------------------------------------------------------------------------------------------------------------------------------------------------------------------------------------------------------------------------------------------------------------------------------------------------------------------------------------------------------------------------------------------------------------------------------------------|-----------------------------------------------------------------------------------------------------------------------------------------------------------------------------------------------------------------------------------------------------------------------------------------------------------------------------------------------------------------------------------------------------------------------------------------------------------------------------------------------------------------------------------------------------------------------------------------------------------------------------------------------------------------------------------------------------------------------------------------------------------------------------------------------------------------------------------------------------------------------------------------------------------------------------------------------------------------------------------------------------------------------------------------------------------------------------------------------------------------------------------------------------------------------------------------------------------------------------------------------------------------------------------------------------------------------------------------------------------------------------------------------------------------------------------------------------------------------------------------------------------------------------------------------------------------------------------------------------------------------------------------------------------------------------------------------------------------------------------------------------------------------------------------------------------------------------------------------------------------------------------------------------------------------------------------------------------------------------------------------------------------------------------------------------------------------|
|                                                                                                                                                                                                                                                                                                                                                                                                                                                                                                                                                                                                                                                                                                                                                                                                                                                                                                                                                                                                                                                                                                                                                                                                                                                                                                                                                                                                                                                                                                                                                                                                                                                                                                                                                                                                                                                                                                                                                                                                                                                                                                                                                                                                                                                                                                                                                                                                                                                                              | <ul><li>1.41 4X4 CEDAR POST</li><li>1.71 CONCRETE WINDOW WELL FOR EGRESS WITH LADDER.</li></ul>                                                                                                                                                                                                                                                                                                                                                                                                                                                                                                                                                                                                                                            | clover                                                                                                                                                                                                                                                                                                                                                                                                                                                                                                                                                                                                                                                                                                                                                                                                                                                                                                                                                                                                                                                                                                                                                                                                                                                                                                                                                                                                                                                                                                                                                                                                                                                                                                                                                                                                                                                                                                                                                                                                                                                                |
|                                                                                                                                                                                                                                                                                                                                                                                                                                                                                                                                                                                                                                                                                                                                                                                                                                                                                                                                                                                                                                                                                                                                                                                                                                                                                                                                                                                                                                                                                                                                                                                                                                                                                                                                                                                                                                                                                                                                                                                                                                                                                                                                                                                                                                                                                                                                                                                                                                                                              | PROVED SLEEVE THROUGH WALL FOR FOUNDATION<br>DRAIN. TOP OF WINDOW WELL TO BE 3" BELOW TOP                                                                                                                                                                                                                                                                                                                                                                                                                                                                                                                                                                                                                                                  | 2                                                                                                                                                                                                                                                                                                                                                                                                                                                                                                                                                                                                                                                                                                                                                                                                                                                                                                                                                                                                                                                                                                                                                                                                                                                                                                                                                                                                                                                                                                                                                                                                                                                                                                                                                                                                                                                                                                                                                                                                                                                                     |
| PER UNIT<br>WINDOW SCHEDULE                                                                                                                                                                                                                                                                                                                                                                                                                                                                                                                                                                                                                                                                                                                                                                                                                                                                                                                                                                                                                                                                                                                                                                                                                                                                                                                                                                                                                                                                                                                                                                                                                                                                                                                                                                                                                                                                                                                                                                                                                                                                                                                                                                                                                                                                                                                                                                                                                                                  | OF FOUNDATION.<br>2.61 5/4"X8" TRIM. 1 1/2" ARCH ON GARAGE DOOR TRIM                                                                                                                                                                                                                                                                                                                                                                                                                                                                                                                                                                                                                                                                       | G                                                                                                                                                                                                                                                                                                                                                                                                                                                                                                                                                                                                                                                                                                                                                                                                                                                                                                                                                                                                                                                                                                                                                                                                                                                                                                                                                                                                                                                                                                                                                                                                                                                                                                                                                                                                                                                                                                                                                                                                                                                                     |
| LOWER LEVEL<br>(1) 4040 SLIDER<br>(1) 4030 SLIDER                                                                                                                                                                                                                                                                                                                                                                                                                                                                                                                                                                                                                                                                                                                                                                                                                                                                                                                                                                                                                                                                                                                                                                                                                                                                                                                                                                                                                                                                                                                                                                                                                                                                                                                                                                                                                                                                                                                                                                                                                                                                                                                                                                                                                                                                                                                                                                                                                            | UNLESS NOTED OTHERWISE ON ELEVATION.<br>3.11 PANEL LAP SIDING WITH 5/4X6 TRIM AROUND                                                                                                                                                                                                                                                                                                                                                                                                                                                                                                                                                                                                                                                       | hive                                                                                                                                                                                                                                                                                                                                                                                                                                                                                                                                                                                                                                                                                                                                                                                                                                                                                                                                                                                                                                                                                                                                                                                                                                                                                                                                                                                                                                                                                                                                                                                                                                                                                                                                                                                                                                                                                                                                                                                                                                                                  |
| MAIN LEVEL<br>(4) 3050 SH CLR                                                                                                                                                                                                                                                                                                                                                                                                                                                                                                                                                                                                                                                                                                                                                                                                                                                                                                                                                                                                                                                                                                                                                                                                                                                                                                                                                                                                                                                                                                                                                                                                                                                                                                                                                                                                                                                                                                                                                                                                                                                                                                                                                                                                                                                                                                                                                                                                                                                | DOORS, WINDOWS, AND CORNERS UNLESS NOTED OTHERWISE.                                                                                                                                                                                                                                                                                                                                                                                                                                                                                                                                                                                                                                                                                        | 120 SE 30TH ST.<br>LEE'S SUMMIT, MO 64082                                                                                                                                                                                                                                                                                                                                                                                                                                                                                                                                                                                                                                                                                                                                                                                                                                                                                                                                                                                                                                                                                                                                                                                                                                                                                                                                                                                                                                                                                                                                                                                                                                                                                                                                                                                                                                                                                                                                                                                                                             |
| (2) 2050 FIX CLR<br>5068 SLIDER DOOR 2X4 JAMB<br>30X68 FRONT DOOR 2X4 JAMB                                                                                                                                                                                                                                                                                                                                                                                                                                                                                                                                                                                                                                                                                                                                                                                                                                                                                                                                                                                                                                                                                                                                                                                                                                                                                                                                                                                                                                                                                                                                                                                                                                                                                                                                                                                                                                                                                                                                                                                                                                                                                                                                                                                                                                                                                                                                                                                                   | 3.13 PANEL SIDING WITH 3/4X4 TRIM AROUND DOORS,<br>WINDOWS, AND CORNERS UNLESS NOTED OTHERWISE.<br>BOTTOM OF SIDING SHALL BE A MINIMUM OF 6"                                                                                                                                                                                                                                                                                                                                                                                                                                                                                                                                                                                               | 816-246-6700                                                                                                                                                                                                                                                                                                                                                                                                                                                                                                                                                                                                                                                                                                                                                                                                                                                                                                                                                                                                                                                                                                                                                                                                                                                                                                                                                                                                                                                                                                                                                                                                                                                                                                                                                                                                                                                                                                                                                                                                                                                          |
| UPPER LEVEL<br>(6) 3050 SH CLR                                                                                                                                                                                                                                                                                                                                                                                                                                                                                                                                                                                                                                                                                                                                                                                                                                                                                                                                                                                                                                                                                                                                                                                                                                                                                                                                                                                                                                                                                                                                                                                                                                                                                                                                                                                                                                                                                                                                                                                                                                                                                                                                                                                                                                                                                                                                                                                                                                               | ABOVE GRADE.<br>3.15 BOARD AND BATTEN.                                                                                                                                                                                                                                                                                                                                                                                                                                                                                                                                                                                                                                                                                                     | COPYRIGHT 2020<br>THIS DRAWING HAS BEEN PREPARED BY CLOVER AND                                                                                                                                                                                                                                                                                                                                                                                                                                                                                                                                                                                                                                                                                                                                                                                                                                                                                                                                                                                                                                                                                                                                                                                                                                                                                                                                                                                                                                                                                                                                                                                                                                                                                                                                                                                                                                                                                                                                                                                                        |
| (0) 5050 SH CER<br>(2) 2020 FIX CLR                                                                                                                                                                                                                                                                                                                                                                                                                                                                                                                                                                                                                                                                                                                                                                                                                                                                                                                                                                                                                                                                                                                                                                                                                                                                                                                                                                                                                                                                                                                                                                                                                                                                                                                                                                                                                                                                                                                                                                                                                                                                                                                                                                                                                                                                                                                                                                                                                                          | <ul><li>3.17 MANUFACTURED STONE VENEER.</li><li>3.18 CAST STONE CAP</li></ul>                                                                                                                                                                                                                                                                                                                                                                                                                                                                                                                                                                                                                                                              | HIVE, OR UNDER THEIR DIRECT SUPERVISION AS AN<br>INSTRUMENT OF SERVICE AND IS INTENDED FOR USE<br>ONLY ON THIS PROJECT. ALL DRAWINGS,<br>SPECIFICATIONS, AND DESIGNS, INCLUDING THE<br>OVERALL LAYOUT, FORM, AND COMPOSITION OF                                                                                                                                                                                                                                                                                                                                                                                                                                                                                                                                                                                                                                                                                                                                                                                                                                                                                                                                                                                                                                                                                                                                                                                                                                                                                                                                                                                                                                                                                                                                                                                                                                                                                                                                                                                                                                       |
|                                                                                                                                                                                                                                                                                                                                                                                                                                                                                                                                                                                                                                                                                                                                                                                                                                                                                                                                                                                                                                                                                                                                                                                                                                                                                                                                                                                                                                                                                                                                                                                                                                                                                                                                                                                                                                                                                                                                                                                                                                                                                                                                                                                                                                                                                                                                                                                                                                                                              | 3.38 6X6 CEDAR POST. 1X6 TRIM AT BASE. 1X4 TRIM AT TOP.                                                                                                                                                                                                                                                                                                                                                                                                                                                                                                                                                                                                                                                                                    | SPACES ARE PROTECTED BY COPYRIGHT REGISTERED<br>TO CPG, INC. ANY REPRODUCTION, USE, OR<br>DISCLOSURE OF THE INFORMATION CONTAINED HEREIN                                                                                                                                                                                                                                                                                                                                                                                                                                                                                                                                                                                                                                                                                                                                                                                                                                                                                                                                                                                                                                                                                                                                                                                                                                                                                                                                                                                                                                                                                                                                                                                                                                                                                                                                                                                                                                                                                                                              |
|                                                                                                                                                                                                                                                                                                                                                                                                                                                                                                                                                                                                                                                                                                                                                                                                                                                                                                                                                                                                                                                                                                                                                                                                                                                                                                                                                                                                                                                                                                                                                                                                                                                                                                                                                                                                                                                                                                                                                                                                                                                                                                                                                                                                                                                                                                                                                                                                                                                                              | 3.62 CEDAR SHUTTERS. ALL SHUTTERS TO BE 18" WIDE USING (3) 2X6 BOARDS.TRIM TO BE INSTALLED                                                                                                                                                                                                                                                                                                                                                                                                                                                                                                                                                                                                                                                 | WITHOUT THE WRITTEN CONSENT FROM CPG, INC.<br>D/B/A SUMMIT HOMES EXCEPT AS REQUIRED FOR<br>BIDDING AND CONSTRUCTION OF THIS PROJECT IS<br>STRICTLY PROHIBITED.                                                                                                                                                                                                                                                                                                                                                                                                                                                                                                                                                                                                                                                                                                                                                                                                                                                                                                                                                                                                                                                                                                                                                                                                                                                                                                                                                                                                                                                                                                                                                                                                                                                                                                                                                                                                                                                                                                        |
| •                                                                                                                                                                                                                                                                                                                                                                                                                                                                                                                                                                                                                                                                                                                                                                                                                                                                                                                                                                                                                                                                                                                                                                                                                                                                                                                                                                                                                                                                                                                                                                                                                                                                                                                                                                                                                                                                                                                                                                                                                                                                                                                                                                                                                                                                                                                                                                                                                                                                            | AROUND WINDOW PRIOR TO SHUTTER INSTALLATION.<br>3.66 DECORATIVE FALSE LOUVERED VENT WITH 1X6                                                                                                                                                                                                                                                                                                                                                                                                                                                                                                                                                                                                                                               |                                                                                                                                                                                                                                                                                                                                                                                                                                                                                                                                                                                                                                                                                                                                                                                                                                                                                                                                                                                                                                                                                                                                                                                                                                                                                                                                                                                                                                                                                                                                                                                                                                                                                                                                                                                                                                                                                                                                                                                                                                                                       |
| •                                                                                                                                                                                                                                                                                                                                                                                                                                                                                                                                                                                                                                                                                                                                                                                                                                                                                                                                                                                                                                                                                                                                                                                                                                                                                                                                                                                                                                                                                                                                                                                                                                                                                                                                                                                                                                                                                                                                                                                                                                                                                                                                                                                                                                                                                                                                                                                                                                                                            | <ul><li>BOARD.</li><li>4.11 MINIMUM ROOFING COMPOSITION- 30 YR COMPOSITE</li></ul>                                                                                                                                                                                                                                                                                                                                                                                                                                                                                                                                                                                                                                                         | ADDRESS:                                                                                                                                                                                                                                                                                                                                                                                                                                                                                                                                                                                                                                                                                                                                                                                                                                                                                                                                                                                                                                                                                                                                                                                                                                                                                                                                                                                                                                                                                                                                                                                                                                                                                                                                                                                                                                                                                                                                                                                                                                                              |
|                                                                                                                                                                                                                                                                                                                                                                                                                                                                                                                                                                                                                                                                                                                                                                                                                                                                                                                                                                                                                                                                                                                                                                                                                                                                                                                                                                                                                                                                                                                                                                                                                                                                                                                                                                                                                                                                                                                                                                                                                                                                                                                                                                                                                                                                                                                                                                                                                                                                              | SHINGLES ON 15# FELT ON $1/2$ " OSB SHEATHING OR AS REQUIRED BY CODE.                                                                                                                                                                                                                                                                                                                                                                                                                                                                                                                                                                                                                                                                      | 3729 SW KNOXVILLE CT<br>3731 SW KNOXVILLE CT                                                                                                                                                                                                                                                                                                                                                                                                                                                                                                                                                                                                                                                                                                                                                                                                                                                                                                                                                                                                                                                                                                                                                                                                                                                                                                                                                                                                                                                                                                                                                                                                                                                                                                                                                                                                                                                                                                                                                                                                                          |
|                                                                                                                                                                                                                                                                                                                                                                                                                                                                                                                                                                                                                                                                                                                                                                                                                                                                                                                                                                                                                                                                                                                                                                                                                                                                                                                                                                                                                                                                                                                                                                                                                                                                                                                                                                                                                                                                                                                                                                                                                                                                                                                                                                                                                                                                                                                                                                                                                                                                              | 4.31 BUILD CRICKET VALLEY AWAY FROM INTERSECTION<br>FOR POSITIVE DRAINAGE.                                                                                                                                                                                                                                                                                                                                                                                                                                                                                                                                                                                                                                                                 |                                                                                                                                                                                                                                                                                                                                                                                                                                                                                                                                                                                                                                                                                                                                                                                                                                                                                                                                                                                                                                                                                                                                                                                                                                                                                                                                                                                                                                                                                                                                                                                                                                                                                                                                                                                                                                                                                                                                                                                                                                                                       |
|                                                                                                                                                                                                                                                                                                                                                                                                                                                                                                                                                                                                                                                                                                                                                                                                                                                                                                                                                                                                                                                                                                                                                                                                                                                                                                                                                                                                                                                                                                                                                                                                                                                                                                                                                                                                                                                                                                                                                                                                                                                                                                                                                                                                                                                                                                                                                                                                                                                                              |                                                                                                                                                                                                                                                                                                                                                                                                                                                                                                                                                                                                                                                                                                                                            |                                                                                                                                                                                                                                                                                                                                                                                                                                                                                                                                                                                                                                                                                                                                                                                                                                                                                                                                                                                                                                                                                                                                                                                                                                                                                                                                                                                                                                                                                                                                                                                                                                                                                                                                                                                                                                                                                                                                                                                                                                                                       |
| ( <b>•</b>                                                                                                                                                                                                                                                                                                                                                                                                                                                                                                                                                                                                                                                                                                                                                                                                                                                                                                                                                                                                                                                                                                                                                                                                                                                                                                                                                                                                                                                                                                                                                                                                                                                                                                                                                                                                                                                                                                                                                                                                                                                                                                                                                                                                                                                                                                                                                                                                                                                                   |                                                                                                                                                                                                                                                                                                                                                                                                                                                                                                                                                                                                                                                                                                                                            |                                                                                                                                                                                                                                                                                                                                                                                                                                                                                                                                                                                                                                                                                                                                                                                                                                                                                                                                                                                                                                                                                                                                                                                                                                                                                                                                                                                                                                                                                                                                                                                                                                                                                                                                                                                                                                                                                                                                                                                                                                                                       |
|                                                                                                                                                                                                                                                                                                                                                                                                                                                                                                                                                                                                                                                                                                                                                                                                                                                                                                                                                                                                                                                                                                                                                                                                                                                                                                                                                                                                                                                                                                                                                                                                                                                                                                                                                                                                                                                                                                                                                                                                                                                                                                                                                                                                                                                                                                                                                                                                                                                                              |                                                                                                                                                                                                                                                                                                                                                                                                                                                                                                                                                                                                                                                                                                                                            |                                                                                                                                                                                                                                                                                                                                                                                                                                                                                                                                                                                                                                                                                                                                                                                                                                                                                                                                                                                                                                                                                                                                                                                                                                                                                                                                                                                                                                                                                                                                                                                                                                                                                                                                                                                                                                                                                                                                                                                                                                                                       |
| ¥                                                                                                                                                                                                                                                                                                                                                                                                                                                                                                                                                                                                                                                                                                                                                                                                                                                                                                                                                                                                                                                                                                                                                                                                                                                                                                                                                                                                                                                                                                                                                                                                                                                                                                                                                                                                                                                                                                                                                                                                                                                                                                                                                                                                                                                                                                                                                                                                                                                                            |                                                                                                                                                                                                                                                                                                                                                                                                                                                                                                                                                                                                                                                                                                                                            |                                                                                                                                                                                                                                                                                                                                                                                                                                                                                                                                                                                                                                                                                                                                                                                                                                                                                                                                                                                                                                                                                                                                                                                                                                                                                                                                                                                                                                                                                                                                                                                                                                                                                                                                                                                                                                                                                                                                                                                                                                                                       |
|                                                                                                                                                                                                                                                                                                                                                                                                                                                                                                                                                                                                                                                                                                                                                                                                                                                                                                                                                                                                                                                                                                                                                                                                                                                                                                                                                                                                                                                                                                                                                                                                                                                                                                                                                                                                                                                                                                                                                                                                                                                                                                                                                                                                                                                                                                                                                                                                                                                                              |                                                                                                                                                                                                                                                                                                                                                                                                                                                                                                                                                                                                                                                                                                                                            |                                                                                                                                                                                                                                                                                                                                                                                                                                                                                                                                                                                                                                                                                                                                                                                                                                                                                                                                                                                                                                                                                                                                                                                                                                                                                                                                                                                                                                                                                                                                                                                                                                                                                                                                                                                                                                                                                                                                                                                                                                                                       |
|                                                                                                                                                                                                                                                                                                                                                                                                                                                                                                                                                                                                                                                                                                                                                                                                                                                                                                                                                                                                                                                                                                                                                                                                                                                                                                                                                                                                                                                                                                                                                                                                                                                                                                                                                                                                                                                                                                                                                                                                                                                                                                                                                                                                                                                                                                                                                                                                                                                                              |                                                                                                                                                                                                                                                                                                                                                                                                                                                                                                                                                                                                                                                                                                                                            |                                                                                                                                                                                                                                                                                                                                                                                                                                                                                                                                                                                                                                                                                                                                                                                                                                                                                                                                                                                                                                                                                                                                                                                                                                                                                                                                                                                                                                                                                                                                                                                                                                                                                                                                                                                                                                                                                                                                                                                                                                                                       |
| <u>-</u>                                                                                                                                                                                                                                                                                                                                                                                                                                                                                                                                                                                                                                                                                                                                                                                                                                                                                                                                                                                                                                                                                                                                                                                                                                                                                                                                                                                                                                                                                                                                                                                                                                                                                                                                                                                                                                                                                                                                                                                                                                                                                                                                                                                                                                                                                                                                                                                                                                                                     |                                                                                                                                                                                                                                                                                                                                                                                                                                                                                                                                                                                                                                                                                                                                            |                                                                                                                                                                                                                                                                                                                                                                                                                                                                                                                                                                                                                                                                                                                                                                                                                                                                                                                                                                                                                                                                                                                                                                                                                                                                                                                                                                                                                                                                                                                                                                                                                                                                                                                                                                                                                                                                                                                                                                                                                                                                       |
| NT FLEVATION $( )$                                                                                                                                                                                                                                                                                                                                                                                                                                                                                                                                                                                                                                                                                                                                                                                                                                                                                                                                                                                                                                                                                                                                                                                                                                                                                                                                                                                                                                                                                                                                                                                                                                                                                                                                                                                                                                                                                                                                                                                                                                                                                                                                                                                                                                                                                                                                                                                                                                                           |                                                                                                                                                                                                                                                                                                                                                                                                                                                                                                                                                                                                                                                                                                                                            | HO<br>OSAG                                                                                                                                                                                                                                                                                                                                                                                                                                                                                                                                                                                                                                                                                                                                                                                                                                                                                                                                                                                                                                                                                                                                                                                                                                                                                                                                                                                                                                                                                                                                                                                                                                                                                                                                                                                                                                                                                                                                                                                                                                                            |
| SCALE: 1/4" = 1'-0"                                                                                                                                                                                                                                                                                                                                                                                                                                                                                                                                                                                                                                                                                                                                                                                                                                                                                                                                                                                                                                                                                                                                                                                                                                                                                                                                                                                                                                                                                                                                                                                                                                                                                                                                                                                                                                                                                                                                                                                                                                                                                                                                                                                                                                                                                                                                                                                                                                                          |                                                                                                                                                                                                                                                                                                                                                                                                                                                                                                                                                                                                                                                                                                                                            |                                                                                                                                                                                                                                                                                                                                                                                                                                                                                                                                                                                                                                                                                                                                                                                                                                                                                                                                                                                                                                                                                                                                                                                                                                                                                                                                                                                                                                                                                                                                                                                                                                                                                                                                                                                                                                                                                                                                                                                                                                                                       |
|                                                                                                                                                                                                                                                                                                                                                                                                                                                                                                                                                                                                                                                                                                                                                                                                                                                                                                                                                                                                                                                                                                                                                                                                                                                                                                                                                                                                                                                                                                                                                                                                                                                                                                                                                                                                                                                                                                                                                                                                                                                                                                                                                                                                                                                                                                                                                                                                                                                                              |                                                                                                                                                                                                                                                                                                                                                                                                                                                                                                                                                                                                                                                                                                                                            | NN<br>NN                                                                                                                                                                                                                                                                                                                                                                                                                                                                                                                                                                                                                                                                                                                                                                                                                                                                                                                                                                                                                                                                                                                                                                                                                                                                                                                                                                                                                                                                                                                                                                                                                                                                                                                                                                                                                                                                                                                                                                                                                                                              |
| 00 STRUCTURAL GENERAL NOTES                                                                                                                                                                                                                                                                                                                                                                                                                                                                                                                                                                                                                                                                                                                                                                                                                                                                                                                                                                                                                                                                                                                                                                                                                                                                                                                                                                                                                                                                                                                                                                                                                                                                                                                                                                                                                                                                                                                                                                                                                                                                                                                                                                                                                                                                                                                                                                                                                                                  |                                                                                                                                                                                                                                                                                                                                                                                                                                                                                                                                                                                                                                                                                                                                            |                                                                                                                                                                                                                                                                                                                                                                                                                                                                                                                                                                                                                                                                                                                                                                                                                                                                                                                                                                                                                                                                                                                                                                                                                                                                                                                                                                                                                                                                                                                                                                                                                                                                                                                                                                                                                                                                                                                                                                                                                                                                       |
| 01 FOUNDATION DETAILS<br>03 GARAGE/SLAB DETAILS                                                                                                                                                                                                                                                                                                                                                                                                                                                                                                                                                                                                                                                                                                                                                                                                                                                                                                                                                                                                                                                                                                                                                                                                                                                                                                                                                                                                                                                                                                                                                                                                                                                                                                                                                                                                                                                                                                                                                                                                                                                                                                                                                                                                                                                                                                                                                                                                                              | GENERAL NOTES                                                                                                                                                                                                                                                                                                                                                                                                                                                                                                                                                                                                                                                                                                                              |                                                                                                                                                                                                                                                                                                                                                                                                                                                                                                                                                                                                                                                                                                                                                                                                                                                                                                                                                                                                                                                                                                                                                                                                                                                                                                                                                                                                                                                                                                                                                                                                                                                                                                                                                                                                                                                                                                                                                                                                                                                                       |
| 03 GARAGE/SLAB DETAILS<br>10 FRAMING STANDARDS<br>20 DECK DETAILS<br>30 BRACING DETAILS                                                                                                                                                                                                                                                                                                                                                                                                                                                                                                                                                                                                                                                                                                                                                                                                                                                                                                                                                                                                                                                                                                                                                                                                                                                                                                                                                                                                                                                                                                                                                                                                                                                                                                                                                                                                                                                                                                                                                                                                                                                                                                                                                                                                                                                                                                                                                                                      | <u>GENERAL NOTES</u><br>DIMENSIONAL LUMBER IS LABELED PER INDUSTRY STANDARD<br>TERMINOLOGY. ACTUAL LUMBER SIZING IS EXPECTED TO VARY                                                                                                                                                                                                                                                                                                                                                                                                                                                                                                                                                                                                       | F                                                                                                                                                                                                                                                                                                                                                                                                                                                                                                                                                                                                                                                                                                                                                                                                                                                                                                                                                                                                                                                                                                                                                                                                                                                                                                                                                                                                                                                                                                                                                                                                                                                                                                                                                                                                                                                                                                                                                                                                                                                                     |
| 03 GARAGE/SLAB DETAILS<br>10 FRAMING STANDARDS<br>20 DECK DETAILS                                                                                                                                                                                                                                                                                                                                                                                                                                                                                                                                                                                                                                                                                                                                                                                                                                                                                                                                                                                                                                                                                                                                                                                                                                                                                                                                                                                                                                                                                                                                                                                                                                                                                                                                                                                                                                                                                                                                                                                                                                                                                                                                                                                                                                                                                                                                                                                                            | DIMENSIONAL LUMBER IS LABELED PER INDUSTRY STANDARD<br>TERMINOLOGY. ACTUAL LUMBER SIZING IS EXPECTED TO VARY<br>PER VENDOR.                                                                                                                                                                                                                                                                                                                                                                                                                                                                                                                                                                                                                | F .                                                                                                                                                                                                                                                                                                                                                                                                                                                                                                                                                                                                                                                                                                                                                                                                                                                                                                                                                                                                                                                                                                                                                                                                                                                                                                                                                                                                                                                                                                                                                                                                                                                                                                                                                                                                                                                                                                                                                                                                                                                                   |
| <ul> <li>03 GARAGE/SLAB DETAILS</li> <li>10 FRAMING STANDARDS</li> <li>20 DECK DETAILS</li> <li>30 BRACING DETAILS</li> <li>50 FASTENING SCHEDULE</li> </ul>                                                                                                                                                                                                                                                                                                                                                                                                                                                                                                                                                                                                                                                                                                                                                                                                                                                                                                                                                                                                                                                                                                                                                                                                                                                                                                                                                                                                                                                                                                                                                                                                                                                                                                                                                                                                                                                                                                                                                                                                                                                                                                                                                                                                                                                                                                                 | DIMENSIONAL LUMBER IS LABELED PER INDUSTRY STANDARD<br>TERMINOLOGY. ACTUAL LUMBER SIZING IS EXPECTED TO VARY                                                                                                                                                                                                                                                                                                                                                                                                                                                                                                                                                                                                                               | F .                                                                                                                                                                                                                                                                                                                                                                                                                                                                                                                                                                                                                                                                                                                                                                                                                                                                                                                                                                                                                                                                                                                                                                                                                                                                                                                                                                                                                                                                                                                                                                                                                                                                                                                                                                                                                                                                                                                                                                                                                                                                   |
| <ul> <li>03 GARAGE/SLAB DETAILS</li> <li>10 FRAMING STANDARDS</li> <li>20 DECK DETAILS</li> <li>30 BRACING DETAILS</li> <li>50 FASTENING SCHEDULE</li> </ul>                                                                                                                                                                                                                                                                                                                                                                                                                                                                                                                                                                                                                                                                                                                                                                                                                                                                                                                                                                                                                                                                                                                                                                                                                                                                                                                                                                                                                                                                                                                                                                                                                                                                                                                                                                                                                                                                                                                                                                                                                                                                                                                                                                                                                                                                                                                 | DIMENSIONAL LUMBER IS LABELED PER INDUSTRY STANDARD<br>TERMINOLOGY. ACTUAL LUMBER SIZING IS EXPECTED TO VARY<br>PER VENDOR.<br>WINDOW SIZES ARE WRITTEN IN FEET AND INCHES PER<br>INDUSTRY STANDARDS. EX: 3050 SH = 3'-0" X 5'-0" SINGLE                                                                                                                                                                                                                                                                                                                                                                                                                                                                                                   |                                                                                                                                                                                                                                                                                                                                                                                                                                                                                                                                                                                                                                                                                                                                                                                                                                                                                                                                                                                                                                                                                                                                                                                                                                                                                                                                                                                                                                                                                                                                                                                                                                                                                                                                                                                                                                                                                                                                                                                                                                                                       |
| <ul> <li>GARAGE/SLAB DETAILS</li> <li>FRAMING STANDARDS</li> <li>DECK DETAILS</li> <li>BRACING DETAILS</li> <li>FASTENING SCHEDULE</li> </ul>                                                                                                                                                                                                                                                                                                                                                                                                                                                                                                                                                                                                                                                                                                                                                                                                                                                                                                                                                                                                                                                                                                                                                                                                                                                                                                                                                                                                                                                                                                                                                                                                                                                                                                                                                                                                                                                                                                                                                                                                                                                                                                                                                                                                                                                                                                                                | DIMENSIONAL LUMBER IS LABELED PER INDUSTRY STANDARD<br>TERMINOLOGY. ACTUAL LUMBER SIZING IS EXPECTED TO VARY<br>PER VENDOR.<br>WINDOW SIZES ARE WRITTEN IN FEET AND INCHES PER<br>INDUSTRY STANDARDS. EX: 3050 SH = 3'-0" X 5'-0" SINGLE                                                                                                                                                                                                                                                                                                                                                                                                                                                                                                   | PROFESSIONAL SEAL:                                                                                                                                                                                                                                                                                                                                                                                                                                                                                                                                                                                                                                                                                                                                                                                                                                                                                                                                                                                                                                                                                                                                                                                                                                                                                                                                                                                                                                                                                                                                                                                                                                                                                                                                                                                                                                                                                                                                                                                                                                                    |
| <ul> <li>03 GARAGE/SLAB DETAILS</li> <li>10 FRAMING STANDARDS</li> <li>20 DECK DETAILS</li> <li>30 BRACING DETAILS</li> <li>50 FASTENING SCHEDULE</li> </ul>                                                                                                                                                                                                                                                                                                                                                                                                                                                                                                                                                                                                                                                                                                                                                                                                                                                                                                                                                                                                                                                                                                                                                                                                                                                                                                                                                                                                                                                                                                                                                                                                                                                                                                                                                                                                                                                                                                                                                                                                                                                                                                                                                                                                                                                                                                                 | DIMENSIONAL LUMBER IS LABELED PER INDUSTRY STANDARD<br>TERMINOLOGY. ACTUAL LUMBER SIZING IS EXPECTED TO VARY<br>PER VENDOR.<br>WINDOW SIZES ARE WRITTEN IN FEET AND INCHES PER<br>INDUSTRY STANDARDS. EX: 3050 SH = 3'-0" X 5'-0" SINGLE<br>HUNG, 3066 FIX = 3'-0" X 6'-6" FIXED.<br><b>SHEET INDEX</b><br>A1. FRONT AND REAR ELEVATION                                                                                                                                                                                                                                                                                                                                                                                                    |                                                                                                                                                                                                                                                                                                                                                                                                                                                                                                                                                                                                                                                                                                                                                                                                                                                                                                                                                                                                                                                                                                                                                                                                                                                                                                                                                                                                                                                                                                                                                                                                                                                                                                                                                                                                                                                                                                                                                                                                                                                                       |
| <ul> <li>03 GARAGE/SLAB DETAILS</li> <li>10 FRAMING STANDARDS</li> <li>20 DECK DETAILS</li> <li>30 BRACING DETAILS</li> <li>50 FASTENING SCHEDULE</li> </ul>                                                                                                                                                                                                                                                                                                                                                                                                                                                                                                                                                                                                                                                                                                                                                                                                                                                                                                                                                                                                                                                                                                                                                                                                                                                                                                                                                                                                                                                                                                                                                                                                                                                                                                                                                                                                                                                                                                                                                                                                                                                                                                                                                                                                                                                                                                                 | DIMENSIONAL LUMBER IS LABELED PER INDUSTRY STANDARD<br>TERMINOLOGY. ACTUAL LUMBER SIZING IS EXPECTED TO VARY<br>PER VENDOR.<br>WINDOW SIZES ARE WRITTEN IN FEET AND INCHES PER<br>INDUSTRY STANDARDS. EX: 3050 SH = 3'-0" X 5'-0" SINGLE<br>HUNG, 3066 FIX = 3'-0" X 6'-6" FIXED.<br><b>SHEET INDEX</b><br>A1. FRONT AND REAR ELEVATION<br>A2. LEFT AND RIGHT ELEVATION                                                                                                                                                                                                                                                                                                                                                                    | PROFESSIONAL SEAL:                                                                                                                                                                                                                                                                                                                                                                                                                                                                                                                                                                                                                                                                                                                                                                                                                                                                                                                                                                                                                                                                                                                                                                                                                                                                                                                                                                                                                                                                                                                                                                                                                                                                                                                                                                                                                                                                                                                                                                                                                                                    |
| <ul> <li>03 GARAGE/SLAB DETAILS</li> <li>10 FRAMING STANDARDS</li> <li>20 DECK DETAILS</li> <li>30 BRACING DETAILS</li> <li>50 FASTENING SCHEDULE</li> </ul>                                                                                                                                                                                                                                                                                                                                                                                                                                                                                                                                                                                                                                                                                                                                                                                                                                                                                                                                                                                                                                                                                                                                                                                                                                                                                                                                                                                                                                                                                                                                                                                                                                                                                                                                                                                                                                                                                                                                                                                                                                                                                                                                                                                                                                                                                                                 | DIMENSIONAL LUMBER IS LABELED PER INDUSTRY STANDARD<br>TERMINOLOGY. ACTUAL LUMBER SIZING IS EXPECTED TO VARY<br>PER VENDOR.<br>WINDOW SIZES ARE WRITTEN IN FEET AND INCHES PER<br>INDUSTRY STANDARDS. EX: 3050 SH = 3'-0" X 5'-0" SINGLE<br>HUNG, 3066 FIX = 3'-0" X 6'-6" FIXED.<br><b>SHEET INDEX</b><br>A1. FRONT AND REAR ELEVATION<br>A2. LEFT AND RIGHT ELEVATION                                                                                                                                                                                                                                                                                                                                                                    | PROFESSIONAL SEAL:                                                                                                                                                                                                                                                                                                                                                                                                                                                                                                                                                                                                                                                                                                                                                                                                                                                                                                                                                                                                                                                                                                                                                                                                                                                                                                                                                                                                                                                                                                                                                                                                                                                                                                                                                                                                                                                                                                                                                                                                                                                    |
| <ul> <li>03 GARAGE/SLAB DETAILS</li> <li>10 FRAMING STANDARDS</li> <li>20 DECK DETAILS</li> <li>30 BRACING DETAILS</li> <li>50 FASTENING SCHEDULE</li> </ul>                                                                                                                                                                                                                                                                                                                                                                                                                                                                                                                                                                                                                                                                                                                                                                                                                                                                                                                                                                                                                                                                                                                                                                                                                                                                                                                                                                                                                                                                                                                                                                                                                                                                                                                                                                                                                                                                                                                                                                                                                                                                                                                                                                                                                                                                                                                 | DIMENSIONAL LUMBER IS LABELED PER INDUSTRY STANDARD<br>TERMINOLOGY. ACTUAL LUMBER SIZING IS EXPECTED TO VARY<br>PER VENDOR.<br>WINDOW SIZES ARE WRITTEN IN FEET AND INCHES PER<br>INDUSTRY STANDARDS. EX: 3050 SH = 3'-0" X 5'-0" SINGLE<br>HUNG, 3066 FIX = 3'-0" X 6'-6" FIXED.<br><b>SHEET INDEX</b><br>A1. FRONT AND REAR ELEVATION<br>A2. LEFT AND RIGHT ELEVATION<br>A3. FOUNDATION LEVEL PLAN                                                                                                                                                                                                                                                                                                                                       | PROFESSIONAL SEAL:                                                                                                                                                                                                                                                                                                                                                                                                                                                                                                                                                                                                                                                                                                                                                                                                                                                                                                                                                                                                                                                                                                                                                                                                                                                                                                                                                                                                                                                                                                                                                                                                                                                                                                                                                                                                                                                                                                                                                                                                                                                    |
| <ul> <li>03 GARAGE/SLAB DETAILS</li> <li>10 FRAMING STANDARDS</li> <li>20 DECK DETAILS</li> <li>30 BRACING DETAILS</li> <li>50 FASTENING SCHEDULE</li> </ul>                                                                                                                                                                                                                                                                                                                                                                                                                                                                                                                                                                                                                                                                                                                                                                                                                                                                                                                                                                                                                                                                                                                                                                                                                                                                                                                                                                                                                                                                                                                                                                                                                                                                                                                                                                                                                                                                                                                                                                                                                                                                                                                                                                                                                                                                                                                 | DIMENSIONAL LUMBER IS LABELED PER INDUSTRY STANDARD<br>TERMINOLOGY. ACTUAL LUMBER SIZING IS EXPECTED TO VARY<br>PER VENDOR.<br>WINDOW SIZES ARE WRITTEN IN FEET AND INCHES PER<br>INDUSTRY STANDARDS. EX: 3050 SH = 3'-0" X 5'-0" SINGLE<br>HUNG, 3066 FIX = 3'-0" X 6'-6" FIXED.<br><b>SHEET INDEX</b><br>A1. FRONT AND REAR ELEVATION<br>A2. LEFT AND RIGHT ELEVATION<br>A3. FOUNDATION LEVEL PLAN<br>A4. MAIN LEVEL PLAN                                                                                                                                                                                                                                                                                                                | PROFESSIONAL SEAL:                                                                                                                                                                                                                                                                                                                                                                                                                                                                                                                                                                                                                                                                                                                                                                                                                                                                                                                                                                                                                                                                                                                                                                                                                                                                                                                                                                                                                                                                                                                                                                                                                                                                                                                                                                                                                                                                                                                                                                                                                                                    |
| <ul> <li>03 GARAGE/SLAB DETAILS</li> <li>10 FRAMING STANDARDS</li> <li>20 DECK DETAILS</li> <li>30 BRACING DETAILS</li> <li>50 FASTENING SCHEDULE</li> </ul>                                                                                                                                                                                                                                                                                                                                                                                                                                                                                                                                                                                                                                                                                                                                                                                                                                                                                                                                                                                                                                                                                                                                                                                                                                                                                                                                                                                                                                                                                                                                                                                                                                                                                                                                                                                                                                                                                                                                                                                                                                                                                                                                                                                                                                                                                                                 | DIMENSIONAL LUMBER IS LABELED PER INDUSTRY STANDARD<br>TERMINOLOGY. ACTUAL LUMBER SIZING IS EXPECTED TO VARY<br>PER VENDOR.<br>WINDOW SIZES ARE WRITTEN IN FEET AND INCHES PER<br>INDUSTRY STANDARDS. EX: 3050 SH = 3'-0" X 5'-0" SINGLE<br>HUNG, 3066 FIX = 3'-0" X 6'-6" FIXED.<br><b>SHEET INDEX</b><br>A1. FRONT AND REAR ELEVATION<br>A2. LEFT AND RIGHT ELEVATION<br>A3. FOUNDATION LEVEL PLAN<br>A4. MAIN LEVEL PLAN<br>A5. UPPER LEVEL PLAN<br>A6. ROOF PLAN                                                                                                                                                                                                                                                                       | PROFESSIONAL SEAL:                                                                                                                                                                                                                                                                                                                                                                                                                                                                                                                                                                                                                                                                                                                                                                                                                                                                                                                                                                                                                                                                                                                                                                                                                                                                                                                                                                                                                                                                                                                                                                                                                                                                                                                                                                                                                                                                                                                                                                                                                                                    |
| <ul> <li>03 GARAGE/SLAB DETAILS</li> <li>10 FRAMING STANDARDS</li> <li>20 DECK DETAILS</li> <li>30 BRACING DETAILS</li> <li>50 FASTENING SCHEDULE</li> </ul>                                                                                                                                                                                                                                                                                                                                                                                                                                                                                                                                                                                                                                                                                                                                                                                                                                                                                                                                                                                                                                                                                                                                                                                                                                                                                                                                                                                                                                                                                                                                                                                                                                                                                                                                                                                                                                                                                                                                                                                                                                                                                                                                                                                                                                                                                                                 | DIMENSIONAL LUMBER IS LABELED PER INDUSTRY STANDARD TERMINOLOGY. ACTUAL LUMBER SIZING IS EXPECTED TO VARY PER VENDOR.         WINDOW SIZES ARE WRITTEN IN FEET AND INCHES PER INDUSTRY STANDARDS. EX: 3050 SH = 3'-0" X 5'-0" SINGLE HUNG, 3066 FIX = 3'-0" X 6'-6" FIXED.         SHEET INDEX         A1.       FRONT AND REAR ELEVATION         A2.       LEFT AND RIGHT ELEVATION         A3.       FOUNDATION LEVEL PLAN         A4.       MAIN LEVEL PLAN         A5.       UPPER LEVEL PLAN         A6.       ROOF PLAN                                                                                                                                                                                                              | PROFESSIONAL SEAL:                                                                                                                                                                                                                                                                                                                                                                                                                                                                                                                                                                                                                                                                                                                                                                                                                                                                                                                                                                                                                                                                                                                                                                                                                                                                                                                                                                                                                                                                                                                                                                                                                                                                                                                                                                                                                                                                                                                                                                                                                                                    |
| <ul> <li>03 GARAGE/SLAB DETAILS</li> <li>10 FRAMING STANDARDS</li> <li>20 DECK DETAILS</li> <li>30 BRACING DETAILS</li> <li>50 FASTENING SCHEDULE</li> </ul>                                                                                                                                                                                                                                                                                                                                                                                                                                                                                                                                                                                                                                                                                                                                                                                                                                                                                                                                                                                                                                                                                                                                                                                                                                                                                                                                                                                                                                                                                                                                                                                                                                                                                                                                                                                                                                                                                                                                                                                                                                                                                                                                                                                                                                                                                                                 | DIMENSIONAL LUMBER IS LABELED PER INDUSTRY STANDARD TERMINOLOGY. ACTUAL LUMBER SIZING IS EXPECTED TO VARY PER VENDOR.         WINDOW SIZES ARE WRITTEN IN FEET AND INCHES PER INDUSTRY STANDARDS. EX: 3050 SH = 3'-0" X 5'-0" SINGLE HUNG, 3066 FIX = 3'-0" X 6'-6" FIXED.         SHEET INDEX         A1.       FRONT AND REAR ELEVATION         A2.       LEFT AND RIGHT ELEVATION         A3.       FOUNDATION LEVEL PLAN         A4.       MAIN LEVEL PLAN         A5.       UPPER LEVEL PLAN         A6.       ROOF PLAN                                                                                                                                                                                                              | PROFESSIONAL SEAL:<br>PROFESSIONAL SEAL:                                                                                                                                                                                                                                                                                                                                                                                                                                                                                                                                                                                                                                                                                                                                                                                                                                                                                                                                                                                                                                                                                                                                                                                                                                                                                                                                                                                                                                                                                                                                                                                                                                                                                                                                                                                                                                                                                                                                                                                                                              |
| <ul> <li>03 GARAGE/SLAB DETAILS</li> <li>10 FRAMING STANDARDS</li> <li>20 DECK DETAILS</li> <li>30 BRACING DETAILS</li> <li>50 FASTENING SCHEDULE</li> </ul>                                                                                                                                                                                                                                                                                                                                                                                                                                                                                                                                                                                                                                                                                                                                                                                                                                                                                                                                                                                                                                                                                                                                                                                                                                                                                                                                                                                                                                                                                                                                                                                                                                                                                                                                                                                                                                                                                                                                                                                                                                                                                                                                                                                                                                                                                                                 | DIMENSIONAL LUMBER IS LABELED PER INDUSTRY STANDARD         TERMINOLOGY. ACTUAL LUMBER SIZING IS EXPECTED TO VARY         PER VENDOR.         WINDOW SIZES ARE WRITTEN IN FEET AND INCHES PER         INDUSTRY STANDARDS. EX: 3050 SH = 3'-0" X 5'-0" SINGLE         HUNG, 3066 FIX = 3'-0" X 6'-6" FIXED.         SHEET INDEX         A1.       FRONT AND REAR ELEVATION         A2.       LEFT AND RIGHT ELEVATION         A3.       FOUNDATION LEVEL PLAN         A4.       MAIN LEVEL PLAN         A5.       UPPER LEVEL PLAN         A6.       ROOF PLAN         MAIN FLOOR       758         UPPER LEVEL       1109         2218                                                                                                     | PROFESSIONAL SEAL:         Image: Description of the second seco |
| <ul> <li>03 GARAGE/SLAB DETAILS</li> <li>10 FRAMING STANDARDS</li> <li>20 DECK DETAILS</li> <li>30 BRACING DETAILS</li> <li>50 FASTENING SCHEDULE</li> </ul>                                                                                                                                                                                                                                                                                                                                                                                                                                                                                                                                                                                                                                                                                                                                                                                                                                                                                                                                                                                                                                                                                                                                                                                                                                                                                                                                                                                                                                                                                                                                                                                                                                                                                                                                                                                                                                                                                                                                                                                                                                                                                                                                                                                                                                                                                                                 | DIMENSIONAL LUMBER IS LABELED PER INDUSTRY STANDARD         TERMINOLOGY. ACTUAL LUMBER SIZING IS EXPECTED TO VARY         PER VENDOR.         WINDOW SIZES ARE WRITTEN IN FEET AND INCHES PER         INDUSTRY STANDARDS. EX: 3050 SH = 3'-0" X 5'-0" SINGLE         HUNG, 3066 FIX = 3'-0" X 6'-6" FIXED.         SHEET INDEX         A1.       FRONT AND REAR ELEVATION         A2.       LEFT AND RIGHT ELEVATION         A3.       FOUNDATION LEVEL PLAN         A4.       MAIN LEVEL PLAN         A5.       UPPER LEVEL PLAN         A6.       ROOF PLAN         MAIN FLOOR       758       1516         UPPER LEVEL       1109       2218         FINISHED       PER UNIT       TOTAL         UNFINISHED       0       0             | PROFESSIONAL SEAL:         Image: Description of the sector of the sect |
| <ul> <li>03 GARAGE/SLAB DETAILS</li> <li>10 FRAMING STANDARDS</li> <li>20 DECK DETAILS</li> <li>30 BRACING DETAILS</li> <li>50 FASTENING SCHEDULE</li> </ul>                                                                                                                                                                                                                                                                                                                                                                                                                                                                                                                                                                                                                                                                                                                                                                                                                                                                                                                                                                                                                                                                                                                                                                                                                                                                                                                                                                                                                                                                                                                                                                                                                                                                                                                                                                                                                                                                                                                                                                                                                                                                                                                                                                                                                                                                                                                 | DIMENSIONAL LUMBER IS LABELED PER INDUSTRY STANDARD         TERMINOLOGY. ACTUAL LUMBER SIZING IS EXPECTED TO VARY         PER VENDOR.         WINDOW SIZES ARE WRITTEN IN FEET AND INCHES PER         INDUSTRY STANDARDS. EX: 3050 SH = 3'-0" X 5'-0" SINGLE         HUNG, 3066 FIX = 3'-0" X 6'-6" FIXED.         SHEET INDEX         A1.       FRONT AND REAR ELEVATION         A2.       LEFT AND RIGHT ELEVATION         A3.       FOUNDATION LEVEL PLAN         A4.       MAIN LEVEL PLAN         A5.       UPPER LEVEL PLAN         A6.       ROOF PLAN         MAIN FLOOR       758       1516         UPPER LEVEL       1109       2218         FINISHED STAIRS TO LOWER LEVEL       0       0         TOTAL       1867       3734 | PROFESSIONAL SEAL:         Image: Description of the second seco |
| <ul> <li>GARAGE/SLAB DETAILS</li> <li>FRAMING STANDARDS</li> <li>DECK DETAILS</li> <li>BRACING DETAILS</li> <li>FASTENING SCHEDULE</li> </ul>                                                                                                                                                                                                                                                                                                                                                                                                                                                                                                                                                                                                                                                                                                                                                                                                                                                                                                                                                                                                                                                                                                                                                                                                                                                                                                                                                                                                                                                                                                                                                                                                                                                                                                                                                                                                                                                                                                                                                                                                                                                                                                                                                                                                                                                                                                                                | DIMENSIONAL LUMBER IS LABELED PER INDUSTRY STANDARD<br>TERMINOLOGY. ACTUAL LUMBER SIZING IS EXPECTED TO VARY<br>PER VENDOR.<br>WINDOW SIZES ARE WRITTEN IN FEET AND INCHES PER<br>INDUSTRY STANDARDS. EX: 3050 SH = 3'-0" X 5'-0" SINGLE<br>HUNG, 3066 FIX = 3'-0" X 6'-6" FIXED.<br>SHEET INDEX<br>A1. FRONT AND REAR ELEVATION<br>A2. LEFT AND RIGHT ELEVATION<br>A3. FOUNDATION LEVEL PLAN<br>A4. MAIN LEVEL PLAN<br>A5. UPPER LEVEL PLAN<br>A5. UPPER LEVEL PLAN<br>A6. ROOF PLAN<br>MAIN FLOOR<br>T58 1516<br>UPPER LEVEL<br>1109 2218<br>FINISHED STAIRS TO LOWER LEVEL<br>0<br>TOTAL<br>UNFINISHED<br>LOWER LEVEL - UNFINISHED<br>686 1372                                                                                          | PROFESSIONAL SEAL:         Image: Description of the second seco |
| <ul> <li>GARAGE/SLAB DETAILS</li> <li>FRAMING STANDARDS</li> <li>DECK DETAILS</li> <li>BRACING DETAILS</li> <li>FASTENING SCHEDULE</li> </ul>                                                                                                                                                                                                                                                                                                                                                                                                                                                                                                                                                                                                                                                                                                                                                                                                                                                                                                                                                                                                                                                                                                                                                                                                                                                                                                                                                                                                                                                                                                                                                                                                                                                                                                                                                                                                                                                                                                                                                                                                                                                                                                                                                                                                                                                                                                                                | DIMENSIONAL LUMBER IS LABELED PER INDUSTRY STANDARD<br>TERMINOLOGY. ACTUAL LUMBER SIZING IS EXPECTED TO VARY<br>PER VENDOR.<br>WINDOW SIZES ARE WRITTEN IN FEET AND INCHES PER<br>INDUSTRY STANDARDS. EX: 3050 SH = 3'-0" X 5'-0" SINGLE<br>HUNG, 3066 FIX = 3'-0" X 6'-6" FIXED.<br>SHEET INDEX<br>A1. FRONT AND REAR ELEVATION<br>A2. LEFT AND RIGHT ELEVATION<br>A3. FOUNDATION LEVEL PLAN<br>A4. MAIN LEVEL PLAN<br>A5. UPPER LEVEL PLAN<br>A5. UPPER LEVEL PLAN<br>A6. ROOF PLAN<br>MAIN FLOOR<br>TOTAL<br>FINISHED<br>FINISHED TAIRS TO LOWER LEVEL<br>0<br>TOTAL<br>UNFINISHED<br>LOWER LEVEL - UNFINISHED<br>G866 1372<br>DECK<br>120 240                                                                                          | PROFESSIONAL SEAL:         Image: Description of the second seco |
| <ul> <li>GARAGE/SLAB DETAILS</li> <li>FRAMING STANDARDS</li> <li>DECK DETAILS</li> <li>BRACING DETAILS</li> <li>FASTENING SCHEDULE</li> </ul>                                                                                                                                                                                                                                                                                                                                                                                                                                                                                                                                                                                                                                                                                                                                                                                                                                                                                                                                                                                                                                                                                                                                                                                                                                                                                                                                                                                                                                                                                                                                                                                                                                                                                                                                                                                                                                                                                                                                                                                                                                                                                                                                                                                                                                                                                                                                | DIMENSIONAL LUMBER IS LABELED PER INDUSTRY STANDARD<br>TERMINOLOGY. ACTUAL LUMBER SIZING IS EXPECTED TO VARY<br>PER VENDOR.<br>WINDOW SIZES ARE WRITTEN IN FEET AND INCHES PER<br>INDUSTRY STANDARDS. EX: 3050 SH = 3'-0" X 5'-0" SINGLE<br>HUNG, 3066 FIX = 3'-0" X 6'-6" FIXED.<br>SHEET INDEX<br>A1. FRONT AND REAR ELEVATION<br>A2. LEFT AND RIGHT ELEVATION<br>A3. FOUNDATION LEVEL PLAN<br>A4. MAIN LEVEL PLAN<br>A5. UPPER LEVEL PLAN<br>A6. ROOF PLAN<br>MAIN FLOOR<br>FINISHED PER UNIT TOTAL<br>MAIN FLOOR<br>FINISHED 1109<br>2218<br>FINISHED STAIRS TO LOWER LEVEL 0<br>10<br>TOTAL<br>UNFINISHED<br>LOWER LEVEL - UNFINISHED<br>686<br>1372<br>DECK<br>120<br>240<br>GARAGE<br>423<br>846                                    | PROFESSIONAL SEAL:         Image: Distribution of the second sec |
| GARAGE/SLAB DETAILS<br>FRAMING STANDARDS<br>DECK DETAILS<br>BRACING DETAILS<br>FASTENING SCHEDULE<br>CEGRESS WINDOW                                                                                                                                                                                                                                                                                                                                                                                                                                                                                                                                                                                                                                                                                                                                                                                                                                                                                                                                                                                                                                                                                                                                                                                                                                                                                                                                                                                                                                                                                                                                                                                                                                                                                                                                                                                                                                                                                                                                                                                                                                                                                                                                                                                                                                                                                                                                                          | DIMENSIONAL LUMBER IS LABELED PER INDUSTRY STANDARD<br>TERMINOLOGY. ACTUAL LUMBER SIZING IS EXPECTED TO VARY<br>PER VENDOR.<br>WINDOW SIZES ARE WRITTEN IN FEET AND INCHES PER<br>INDUSTRY STANDARDS. EX: 3050 SH = 3'-0" X 5'-0" SINGLE<br>HUNG, 3066 FIX = 3'-0" X 6'-6" FIXED.<br>SHEET INDEX<br>A1. FRONT AND REAR ELEVATION<br>A2. LEFT AND RIGHT ELEVATION<br>A3. FOUNDATION LEVEL PLAN<br>A4. MAIN LEVEL PLAN<br>A5. UPPER LEVEL PLAN<br>A6. ROOF PLAN<br>MAIN FLOOR<br>T58 1516<br>UPPER LEVEL PLAN<br>A6. ROOF PLAN<br>MAIN FLOOR<br>TOTAL<br>UNFINISHED<br>LOWER LEVEL - UNFINISHED<br>EVER STEAD<br>ENGINEER<br>TRUSS<br>I-JOIST<br>EVERSTEAD<br>PREMIER<br>                                                                    | PROFESSIONAL SEAL:         Image: Constraint of the second secon |
| GARAGE/SLAB DETAILS<br>FRAMING STANDARDS<br>DECK DETAILS<br>BRACING DETAILS<br>FASTENING SCHEDULE<br>CEGRESS WINDOW                                                                                                                                                                                                                                                                                                                                                                                                                                                                                                                                                                                                                                                                                                                                                                                                                                                                                                                                                                                                                                                                                                                                                                                                                                                                                                                                                                                                                                                                                                                                                                                                                                                                                                                                                                                                                                                                                                                                                                                                                                                                                                                                                                                                                                                                                                                                                          | DIMENSIONAL LUMBER IS LABELED PER INDUSTRY STANDARD<br>TERMINOLOGY. ACTUAL LUMBER SIZING IS EXPECTED TO VARY<br>PER VENDOR.<br>WINDOW SIZES ARE WRITTEN IN FEET AND INCHES PER<br>INDUSTRY STANDARDS. EX: 3050 SH = 3'-0" X 5'-0" SINGLE<br>HUNG, 3066 FIX = 3'-0" X 6'-6" FIXED.<br>SHEET INDEX<br>A1. FRONT AND REAR ELEVATION<br>A2. LEFT AND RIGHT ELEVATION<br>A3. FOUNDATION LEVEL PLAN<br>A4. MAIN LEVEL PLAN<br>A5. UPPER LEVEL PLAN<br>A6. ROOF PLAN<br>MAIN FLOOR<br>FINISHED PER UNIT TOTAL<br>MAIN FLOOR<br>DEVEL 1109<br>2218<br>FINISHED STAIRS TO LOWER LEVEL<br>0 0<br>TOTAL<br>UNFINISHED 0<br>LOWER LEVEL - UNFINISHED 686<br>1372<br>DECK<br>120<br>240<br>GARAGE 123<br>846<br>REVISIONS                               | PROFESSIONAL SEAL:         Image: Description of the second seco |
| GARAGE/SLAB DETAILS<br>FRAMING STANDARDS<br>DECK DETAILS<br>BRACING DETAILS<br>FASTENING SCHEDULE<br>CEGRESS WINDOW                                                                                                                                                                                                                                                                                                                                                                                                                                                                                                                                                                                                                                                                                                                                                                                                                                                                                                                                                                                                                                                                                                                                                                                                                                                                                                                                                                                                                                                                                                                                                                                                                                                                                                                                                                                                                                                                                                                                                                                                                                                                                                                                                                                                                                                                                                                                                          | DIMENSIONAL LUMBER IS LABELED PER INDUSTRY STANDARD<br>TERMINOLOGY. ACTUAL LUMBER SIZING IS EXPECTED TO VARY<br>PER VENDOR.<br>WINDOW SIZES ARE WRITTEN IN FEET AND INCHES PER<br>INDUSTRY STANDARDS. EX: 3050 SH = 3'-0" X 5'-0" SINGLE<br>HUNG, 3066 FIX = 3'-0" X 6'-6" FIXED.<br>SHEET INDEX<br>A1. FRONT AND REAR ELEVATION<br>A2. LEFT AND RIGHT ELEVATION<br>A3. FOUNDATION LEVEL PLAN<br>A4. MAIN LEVEL PLAN<br>A5. UPPER LEVEL PLAN<br>A6. ROOF PLAN<br>MAIN FLOOR<br>T58 1516<br>UPPER LEVEL PLAN<br>A6. ROOF PLAN<br>MAIN FLOOR<br>TOTAL<br>UNFINISHED<br>LOWER LEVEL - UNFINISHED<br>EVER STEAD<br>ENGINEER<br>TRUSS<br>I-JOIST<br>EVERSTEAD<br>PREMIER<br>                                                                    | PROFESSIONAL SEAL:         Image: Construction of Mission of Mis |
| GARAGE/SLAB DETAILS<br>FRAMING STANDARDS<br>DECK DETAILS<br>BRACING DETAILS<br>FASTENING SCHEDULE<br>EGRESS WINDOW<br>EGRESS WINDOW<br>COMPACTION<br>COMPACTION<br>COMPACTION<br>COMPACTION<br>COMPACTION<br>COMPACTION<br>COMPACTION<br>COMPACTION<br>COMPACTION<br>COMPACTION<br>COMPACTION<br>COMPACTION<br>COMPACTION<br>COMPACTION<br>COMPACTION<br>COMPACTION<br>COMPACTION<br>COMPACTION<br>COMPACTION<br>COMPACTION<br>COMPACTION<br>COMPACTION<br>COMPACTION<br>COMPACTION<br>COMPACTION<br>COMPACTION<br>COMPACTION<br>COMPACTION<br>COMPACTION<br>COMPACTION<br>COMPACTION<br>COMPACTION<br>COMPACTION<br>COMPACTION<br>COMPACTION<br>COMPACTION<br>COMPACTION<br>COMPACTION<br>COMPACTION<br>COMPACTION<br>COMPACTION<br>COMPACTION<br>COMPACTION<br>COMPACTION<br>COMPACTION<br>COMPACTION<br>COMPACTION<br>COMPACTION<br>COMPACTION<br>COMPACTION<br>COMPACTION<br>COMPACTION<br>COMPACTION<br>COMPACTION<br>COMPACTION<br>COMPACTION<br>COMPACTION<br>COMPACTION<br>COMPACTION<br>COMPACTION<br>COMPACTION<br>COMPACTION<br>COMPACTION<br>COMPACTION<br>COMPACTION<br>COMPACTION<br>COMPACTION<br>COMPACTION<br>COMPACTION<br>COMPACTION<br>COMPACTION<br>COMPACTION<br>COMPACTION<br>COMPACTION<br>COMPACTION<br>COMPACTION<br>COMPACTION<br>COMPACTION<br>COMPACTION<br>COMPACTION<br>COMPACTION<br>COMPACTION<br>COMPACTION<br>COMPACTION<br>COMPACTION<br>COMPACTION<br>COMPACTION<br>COMPACTION<br>COMPACTION<br>COMPACTION<br>COMPACTION<br>COMPACTION<br>COMPACTION<br>COMPACTION<br>COMPACTION<br>COMPACTION<br>COMPACTION<br>COMPACTION<br>COMPACTION<br>COMPACTION<br>COMPACTION<br>COMPACTION<br>COMPACTION<br>COMPACTION<br>COMPACTION<br>COMPACTION<br>COMPACTION<br>COMPACTION<br>COMPACTION<br>COMPACTION<br>COMPACTION<br>COMPACTION<br>COMPACTION<br>COMPACTION<br>COMPACTION<br>COMPACTION<br>COMPACTION<br>COMPACTION<br>COMPACTION<br>COMPACTION<br>COMPACTION<br>COMPACTION<br>COMPACTION<br>COMPACTION<br>COMPACTION<br>COMPACTION<br>COMPACTION<br>COMPACTION<br>COMPACTION<br>COMPACTION<br>COMPACTION<br>COMPACTION<br>COMPACTION<br>COMPACTION<br>COMPACTION<br>COMPACTION<br>COMPACTION<br>COMPACTION<br>COMPACTION<br>COMPACTION<br>COMPACTION<br>COMPACTION<br>COMPACTION<br>COMPACTION<br>COMPACTION<br>COMPACTION<br>COMPACTION<br>COMPACTION<br>COMPACTION<br>COMPACTION<br>COMPACTION<br>COMPACTION<br>COMPACTION<br>COMPACTION<br>COMPACTION<br>COMPACTION<br>COMPACTION<br>COMPACTION<br>COMPACTION<br>COMPACTION<br>COMPA | DIMENSIONAL LUMBER IS LABELED PER INDUSTRY STANDARD<br>TERMINOLOGY. ACTUAL LUMBER SIZING IS EXPECTED TO VARY<br>PER VENDOR.<br>WINDOW SIZES ARE WRITTEN IN FEET AND INCHES PER<br>INDUSTRY STANDARDS. EX: 3050 SH = 3'-0" X 5'-0" SINGLE<br>HUNG, 3066 FIX = 3'-0" X 6'-6" FIXED.<br>SHEET INDEX<br>A1. FRONT AND REAR ELEVATION<br>A2. LEFT AND RIGHT ELEVATION<br>A3. FOUNDATION LEVEL PLAN<br>A4. MAIN LEVEL PLAN<br>A5. UPPER LEVEL PLAN<br>A6. ROOF PLAN                                                                                                                                                                                                                                                                              | PROFESSIONAL SEAL:         Image: Constraint of the second secon |
| GARAGE/SLAB DETAILS<br>FRAMING STANDARDS<br>DECK DETAILS<br>FASTENING SCHEDULE<br>EGRESS WINDOW                                                                                                                                                                                                                                                                                                                                                                                                                                                                                                                                                                                                                                                                                                                                                                                                                                                                                                                                                                                                                                                                                                                                                                                                                                                                                                                                                                                                                                                                                                                                                                                                                                                                                                                                                                                                                                                                                                                                                                                                                                                                                                                                                                                                                                                                                                                                                                              | DIMENSIONAL LUMBER IS LABELED PER INDUSTRY STANDARD<br>TERMINOLOGY. ACTUAL LUMBER SIZING IS EXPECTED TO VARY<br>PER VENDOR.<br>WINDOW SIZES ARE WRITTEN IN FEET AND INCHES PER<br>INDUSTRY STANDARDS. EX: 3050 SH = 3'-0" X 5'-0" SINGLE<br>HUNG, 3066 FIX = 3'-0" X 6'-6" FIXED.<br>SHEET INDEX<br>A1. FRONT AND REAR ELEVATION<br>A2. LEFT AND RIGHT ELEVATION<br>A3. FOUNDATION LEVEL PLAN<br>A4. MAIN LEVEL PLAN<br>A5. UPPER LEVEL PLAN<br>A6. ROOF PLAN<br>MAIN FLOOR<br>FINISHED PER UNIT TOTAL<br>MAIN FLOOR<br>DEVEL 1109<br>2218<br>FINISHED STAIRS TO LOWER LEVEL<br>0 0<br>TOTAL<br>UNFINISHED 0<br>LOWER LEVEL - UNFINISHED 686<br>1372<br>DECK<br>120<br>240<br>GARAGE 123<br>846<br>REVISIONS                               | PROFESSIONAL SEAL:         Image: Construction of Mission of Mis |