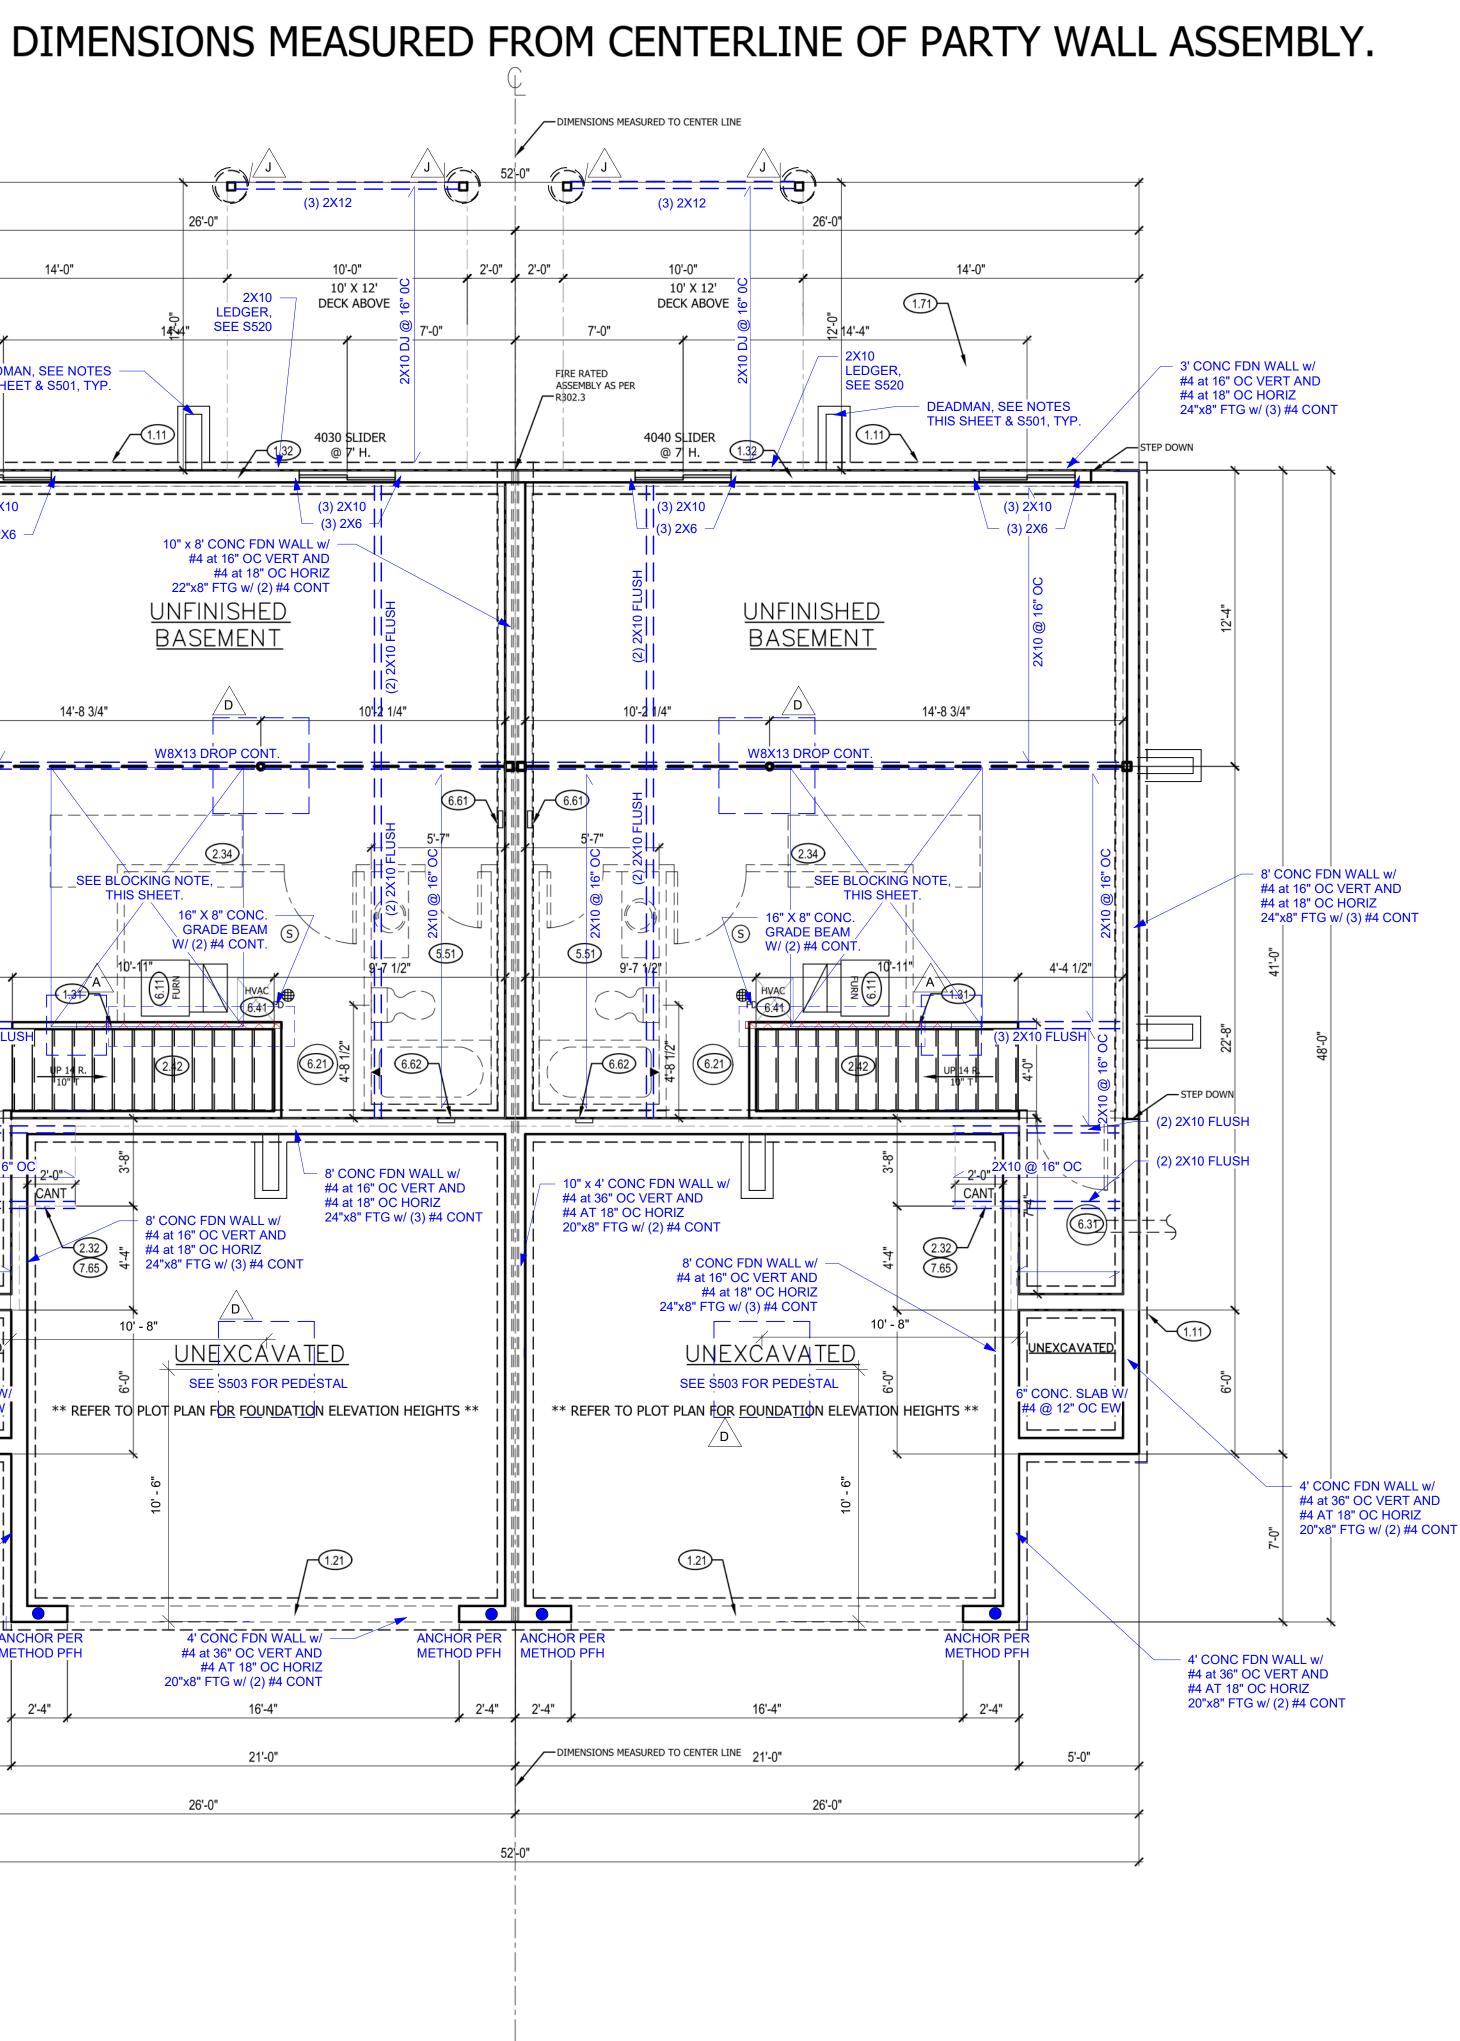

|                                      |                                            |                                          |                                        |                                |                                |                                                                       |                                             |                            |

STRUCTURAL NOTES:

FOUNDATION NOTES:

1.

ALL CONSTRUCTION SHALL CONFORM TO 2018 INTERNATION RESIDENTIAL CODE OR

COMPRESSSIVE STRENGTH OF CONCRETE FC COMPRESSIVE STRENGTH SHALL BE

DAMPPROOFED. DAMPPROOFING SHALL EXTEND FROM THE EDGE OF THE FOOTING

ATTACHED ENGINEER SPECIFICATIONS WHERE APLLICABLE.

SOIL BEARING CAPACITY SHALL BE 1500 PSF.

ALL FOOTINGS MEET OR EXCEED MINIMUM FROST DEPTH OF 36".







| CLIMATE<br>ZONE    | FENESTRATION<br>U-FACTOR | SKYLIGHT<br>U-FACTOR | GLAZED<br>FENESTRATION<br>SHGC | CEILING AND<br>ATTICS<br>R-VALUE | VAULTS<br>R-VALUE | WOOD FRAME<br>WALL<br>R-VALUE | FLOOR<br>R-VALUE | BASEMENT<br>WALL R-VALUE | SLAB R-VALUE<br>& DEPTH | CRAWL SPACE<br>WALL R-VALUE | DUCTWORK<br>R-VALUE |
|--------------------|--------------------------|----------------------|--------------------------------|----------------------------------|-------------------|-------------------------------|------------------|--------------------------|-------------------------|-----------------------------|---------------------|
| 4 EXCEPT<br>MARINE | .32                      | .55                  | .40                            | 49                               | 49                |