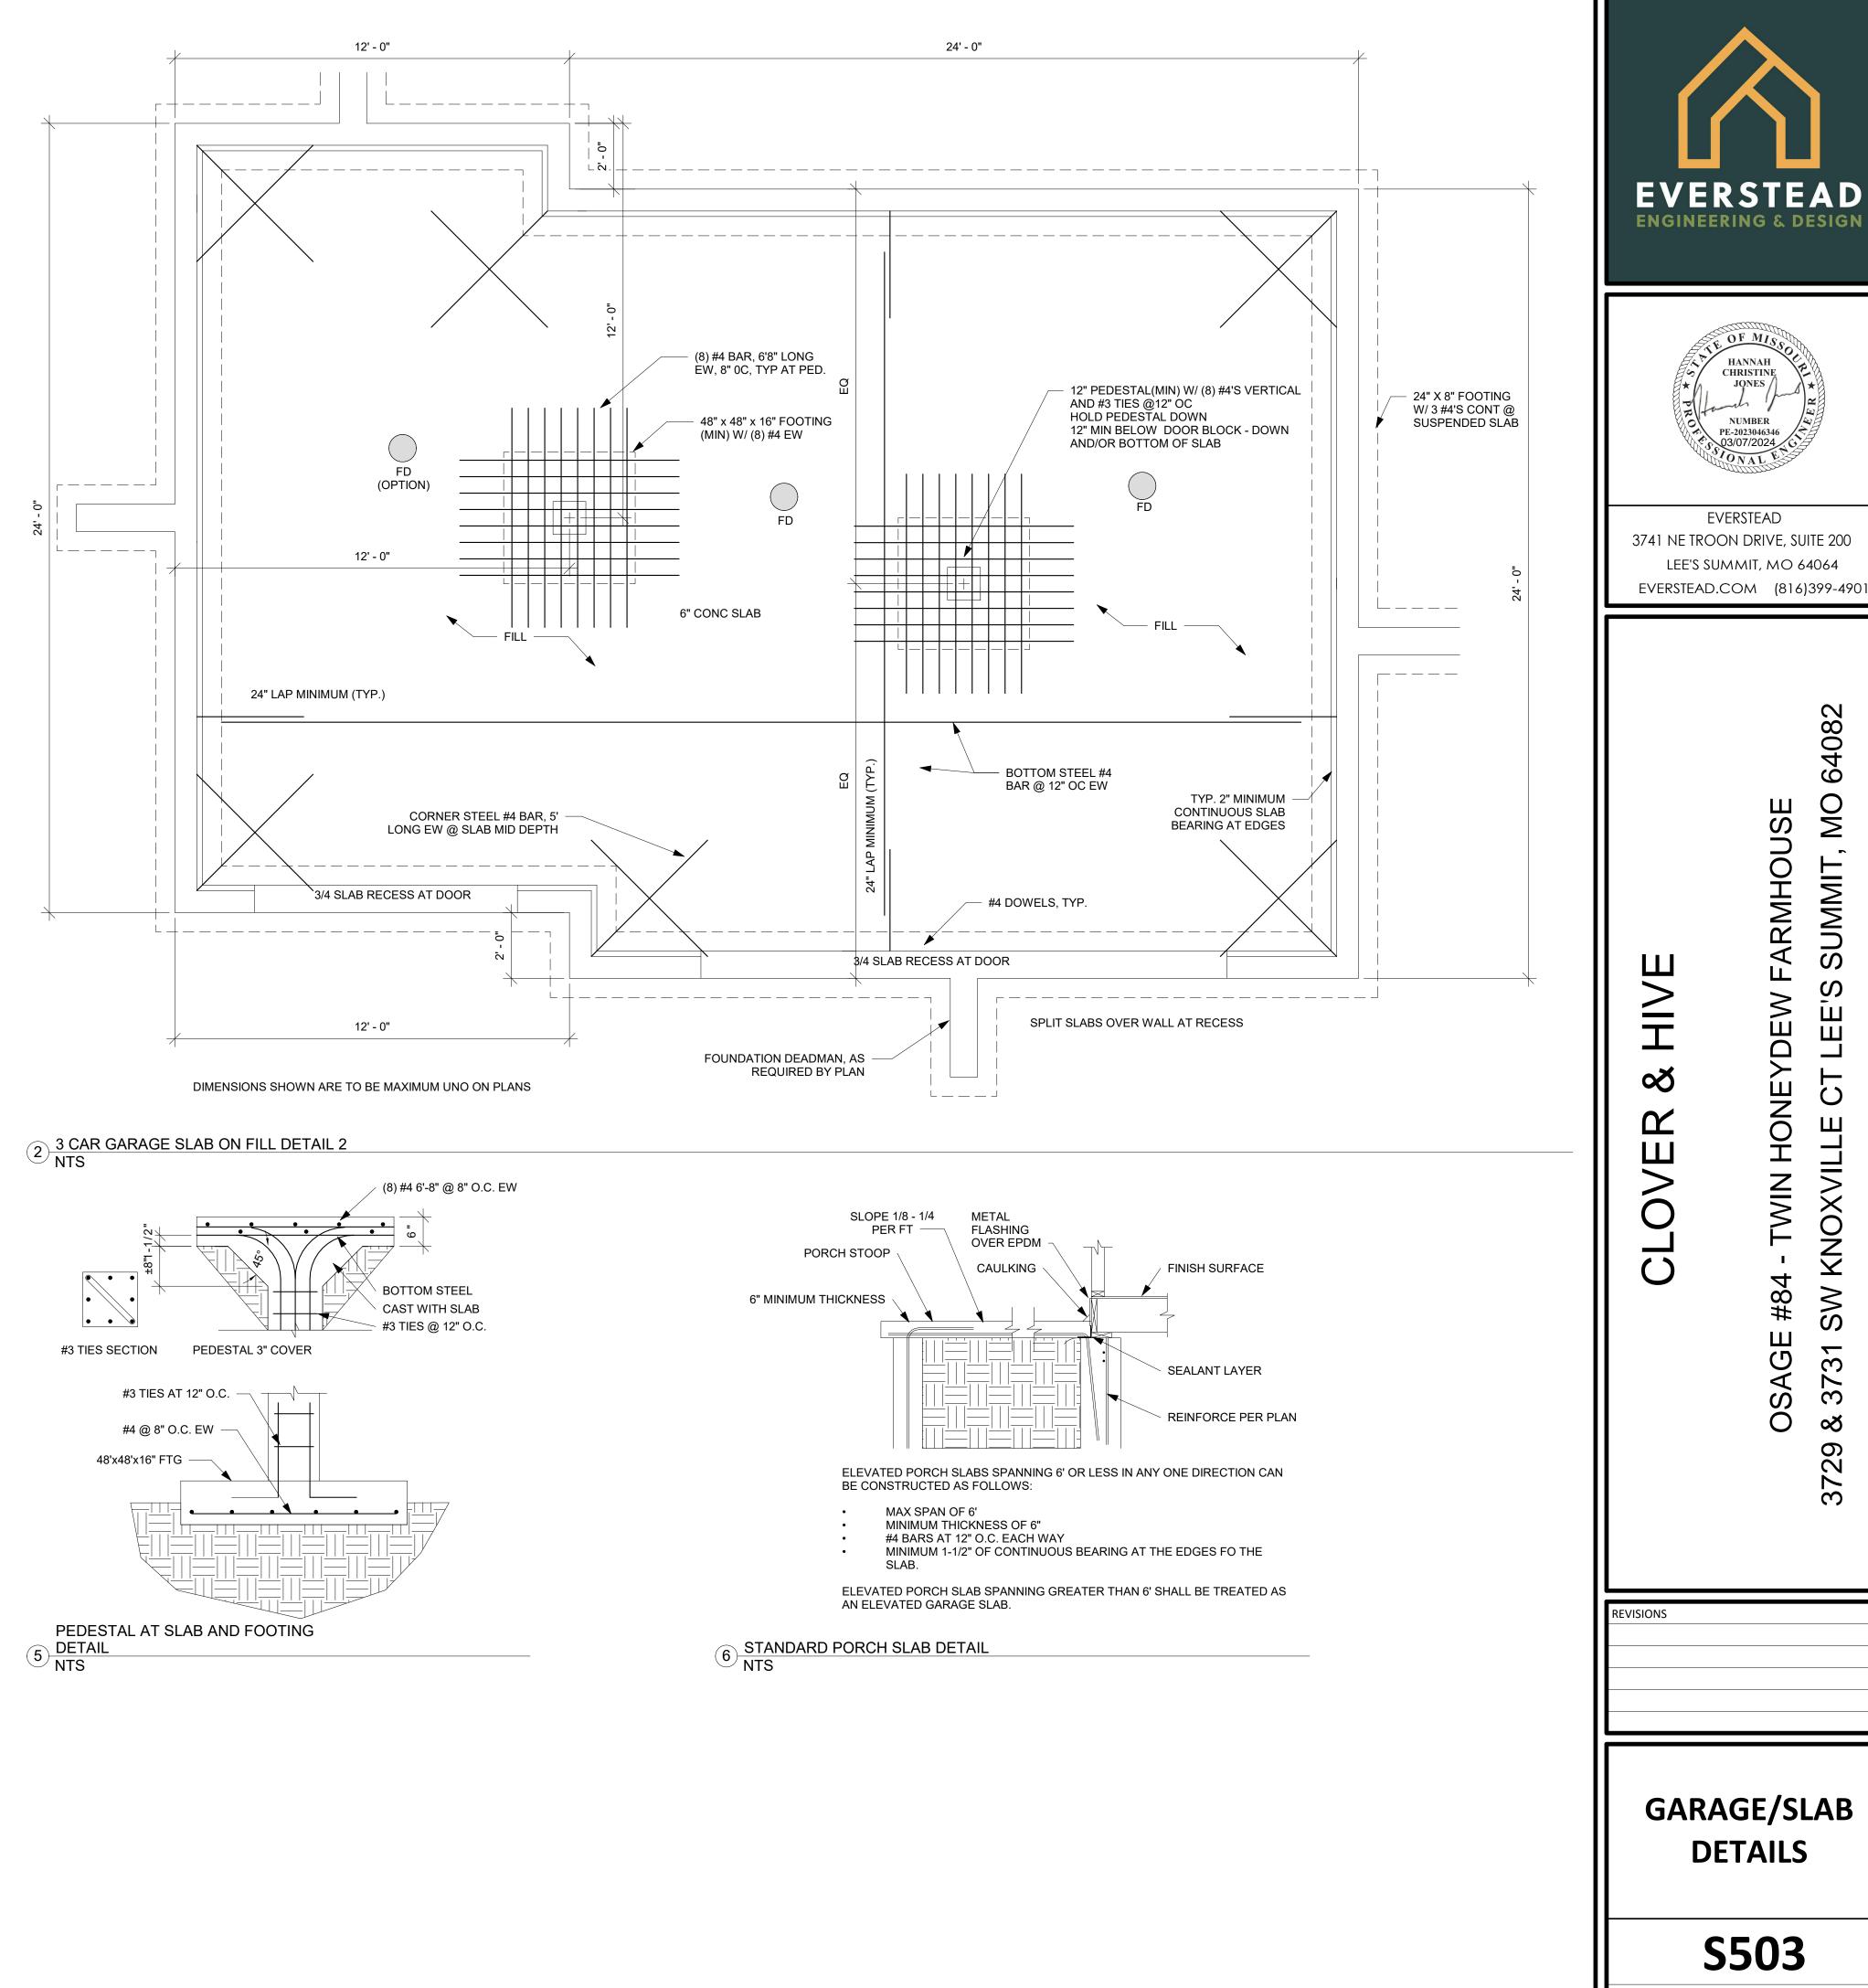

UM MIN: MINIMUM NTS: NOT TO SCALE O.C.: ON CENTER PCF: POUNDS PER CUBIC FOOT

CFM AS REQUIRED PER IRC M1503.6.

- PLF: POUNDS PER LINER FOOT PSF: POUNDS PER SQUARE FOOT
- PSI: POUNDS PER SQUARE INCH UNO: UNLESS NOTED OTHERWISE FV: FIELD VERIFY

ENGINEERING & DESIGN



EVERSTEAD 3741 NE TROON DRIVE, SUITE 200 LEE'S SUMMIT, MO 64064 EVERSTEAD.COM (816)399-4901

 $\land$ 

408

Ò

Ο

Σ

NMM

S

ഗ

ш

Ш

Ú

ш

NX N

KNO

SW

 $\mathcal{O}$ 

37

Š

တ

N

 $\mathcal{O}$ 

S

 $\bigcirc$ 

RMF

>ш

 $\frown$ 

ш

õ

Τ

MIN

 $\infty$ 

#

**(**)

S

Š

REVISIONS

DATE

SCALE

## STRUCTURAL **GENERAL NOTES**

## **SOOO**

10/10/2023 11:01:56 AM 1/4" = 1'-0"



**BLOCK FIRST THREE** JOIST BAYS @ 24" OC WHER FJ RUN PARALLEL

FJ, PER PLAN

TO FOUNDATION WALL

EXTERIOR SHEATHING

(PER PLAN)













10/10/2023 10:31:48 AM As indicated

DATE SCALE 64082

OM

SUMMIT,

S

ш

Ш

CT

SW KNOXVILLE

3731

Š

3729

SШ

ARMHOU

ΕV

 $\frown$ 

HONEY

TWIN

S

Ο









|                                                                 | MINIMUM                                                      | CONNECTION CRITERIA                                                                                                                                                                                                                                                                                                               |                                                                         |  |  |
|-----------------------------------------------------------------|-----------------------------