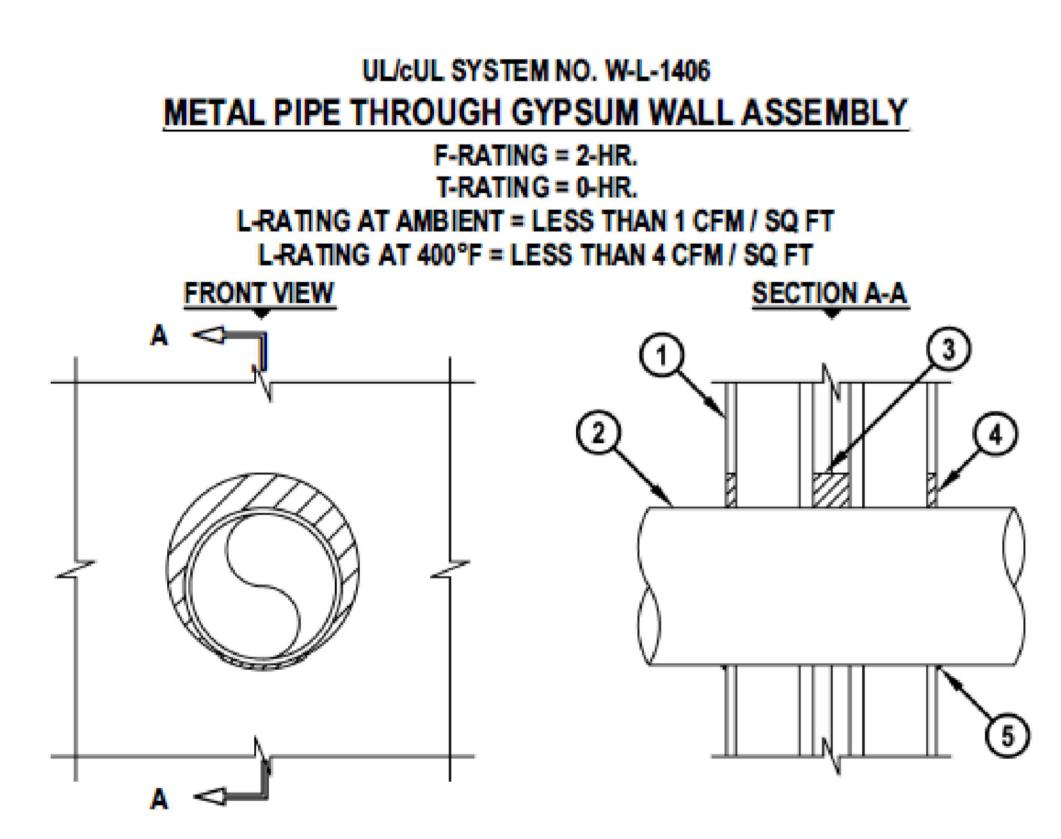

|
|      | fire blocking as required                                                               |
|      |                                                                                         |
|      |                                                                                         |
|      | fire blocking as required                                                               |
|      |                                                                                         |
|      |                                                                                         |
|      |                                                                                         |

Typical Area

Separation W

Assembly









- 1. GYPSUM WALL ASSEMBLY (UL/cUL CLASSIFIED U300 SERIES) (2-HR. FIRE-RATING) CONSISTING OF THE FOLLOWING :
  - A. NOMINAL 2 x 4 STUDS SPACED MAXIMUM 24" OC.
  - B. STEEL "H" SHAPED STUDS SPACED MAXIMUM 24" OC.
  - C. TWO LAYERS 1" GYPSUM SHAFT LINER PANELS.
  - D. MINIMUM 1/2" THICK GYPSUM WALLBOARD.
- 2. PENETRATING ITEM TO BE ONE OF THE FOLLOWING :
  - A. MAXIMUM 8" NOMINAL DIAMETER STEEL PIPE (SCHEDULE 5 OR HEAVIER).
  - B. MAXIMUM 8" NOMINAL DIAMETER CAST OR DUCTILE IRON PIPE.
  - C. MAXIMUM 4" NOMINAL DIAMETER COPPER PIPE OR TUBING.
  - D. MAXIMUM 6" NOMINAL DIAMETER STEEL CONDUIT.
  - E. MAXIMUM 4" NOMINAL DIAMETER EMT.
- 3. MINIMUM 2" DEPTH FS-ONE MAX OR FS-ONE INTUMESCENT FIRESTOP SEALANT APPLIED WITHIN GYPSUM SHAFT LINER PANELS.
- 4. MINIMUM 1/2" DEPTH FS-ONE MAX OR FS-ONE INTU