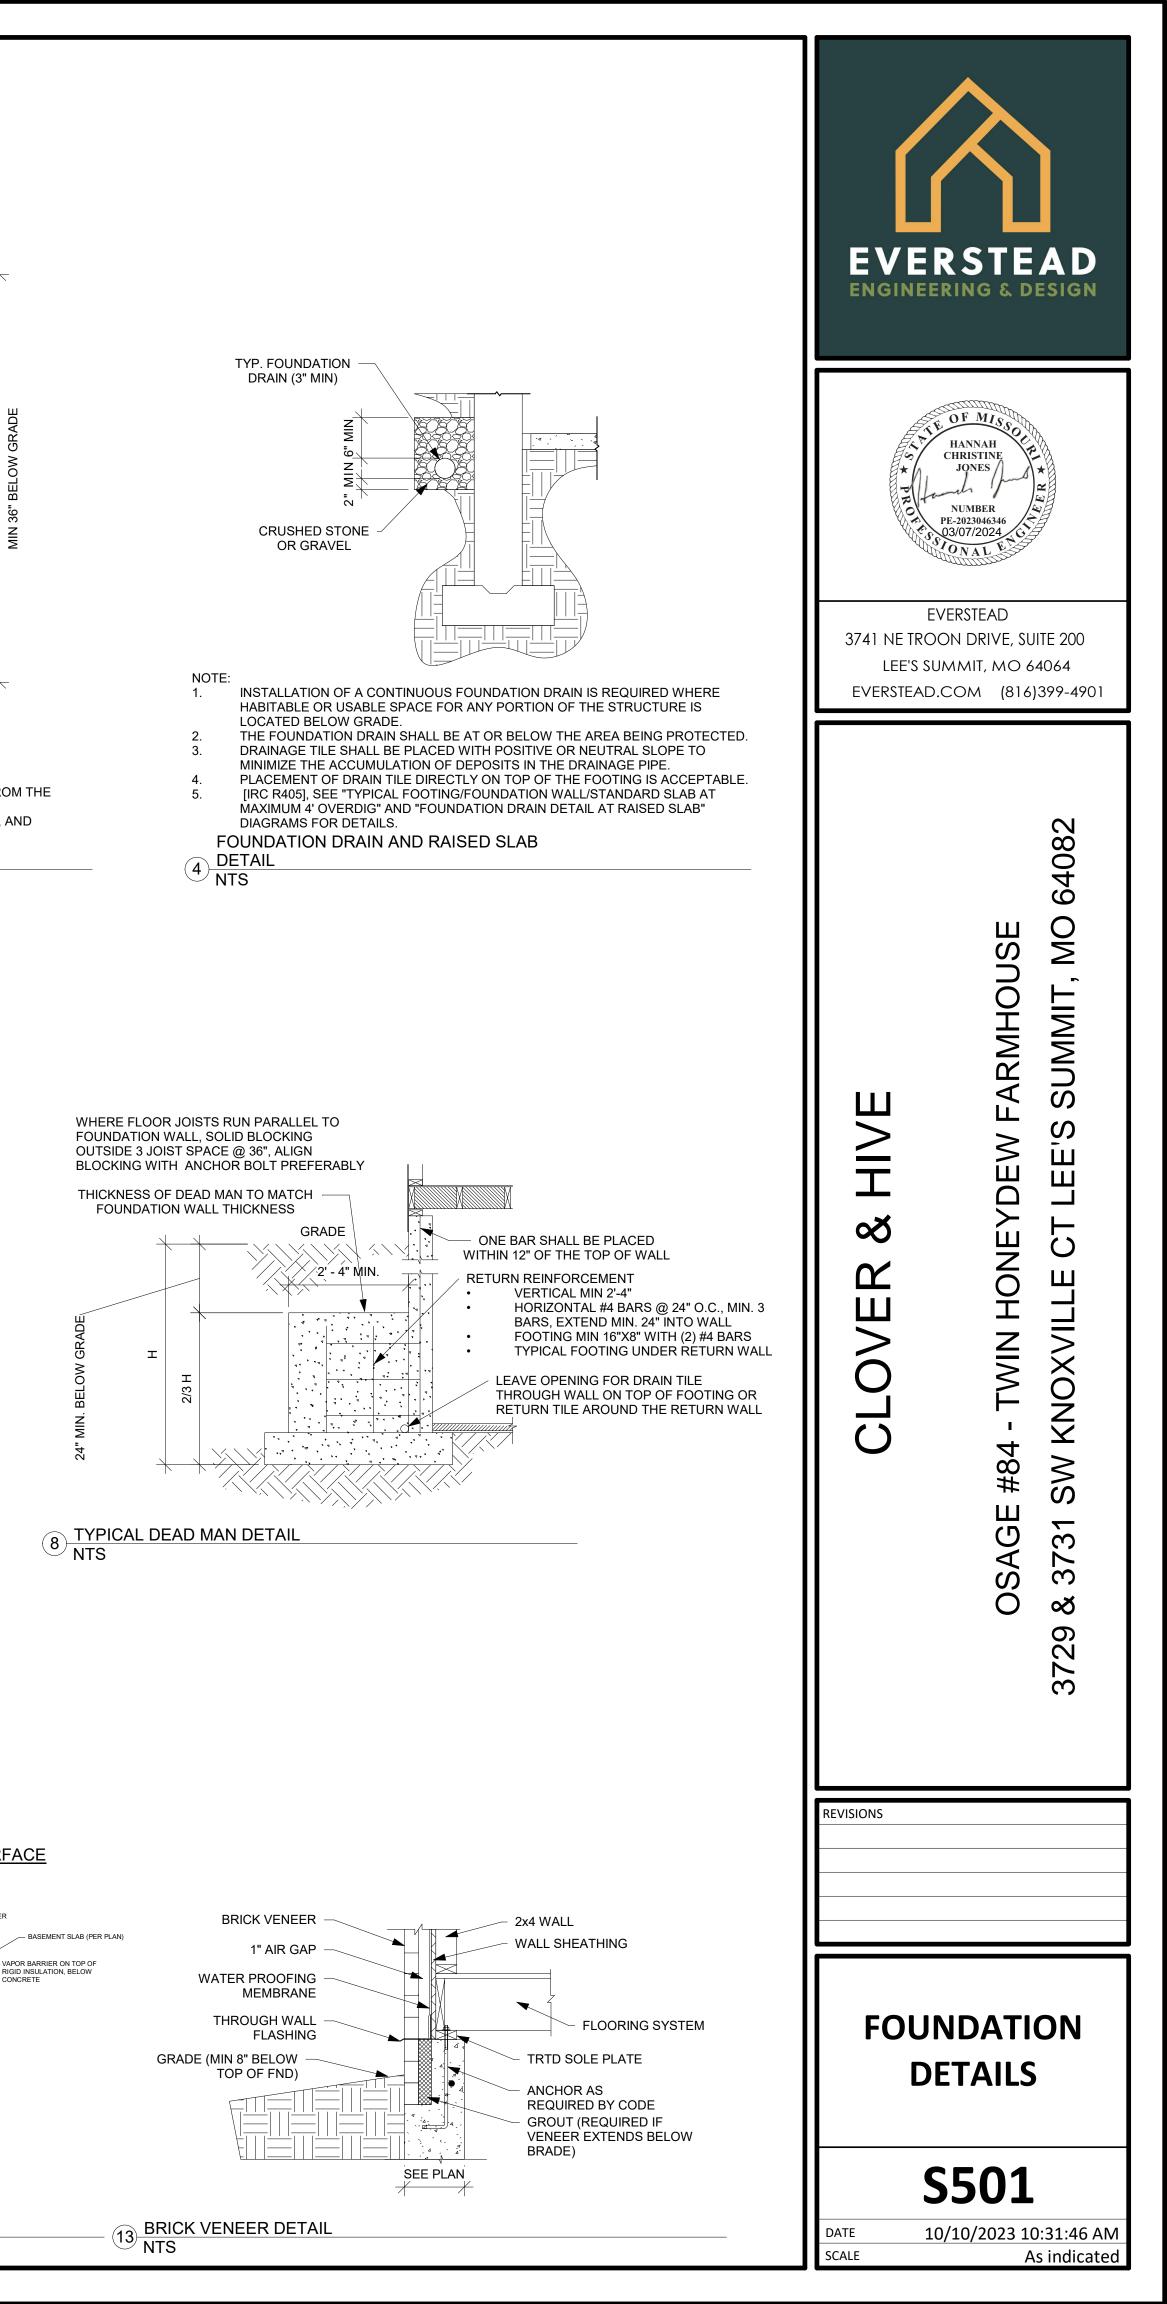

AXIMUM MIN: MINIMUM NTS: NOT TO SCALE O.C.: ON CENTER PCF: POUNDS PER CUBIC FOOT

CFM AS REQUIRED PER IRC M1503.6.

- PLF: POUNDS PER LINER FOOT PSF: POUNDS PER SQUARE FOOT
- PSI: POUNDS PER SQUARE INCH UNO: UNLESS NOTED OTHERWISE FV: FIELD VERIFY

ENGINEERING & DESIGN



EVERSTEAD 3741 NE TROON DRIVE, SUITE 200 LEE'S SUMMIT, MO 64064 EVERSTEAD.COM (816)399-4901

 $\land$ 

408

Ò

Ο

Σ

NMM

S

ഗ

ш

Ш

Ú

ш

NX N

KNO

SW

 $\mathcal{O}$ 

37

Š

တ

N

 $\mathcal{O}$ 

S

 $\bigcirc$ 

RMF

>ш

 $\frown$ 

ш

õ

Τ

MIN

 $\infty$ 

#

**(**)

S

Š

REVISIONS

DATE

SCALE

## STRUCTURAL **GENERAL NOTES**

## **SOOO**

10/10/2023 11:01:56 AM 1/4" = 1'-0"



**BLOCK FIRST THREE** JOIST BAYS @ 24" OC WHER FJ RUN PARALLEL

FJ, PER PLAN

TO FOUNDATION WALL

EXTERIOR SHEATHING

(PER PLAN)













10/10/2023 10:31:48 AM As indicated

DATE SCALE 64082

OM

SUMMIT,

S

ш

Ш

CT

SW KNOXVILLE

3731

Š

3729

SШ

ARMHOU

ΕV

 $\frown$ 

HONEY

TWIN

S

Ο









|                                                                 | MINIMUM                                                      | CONNECTION CRITERIA                                                                                                                                                                                                                                                                                                               |                                                                         |  |  |
|-----------------------------------------------------------------|-------------------------