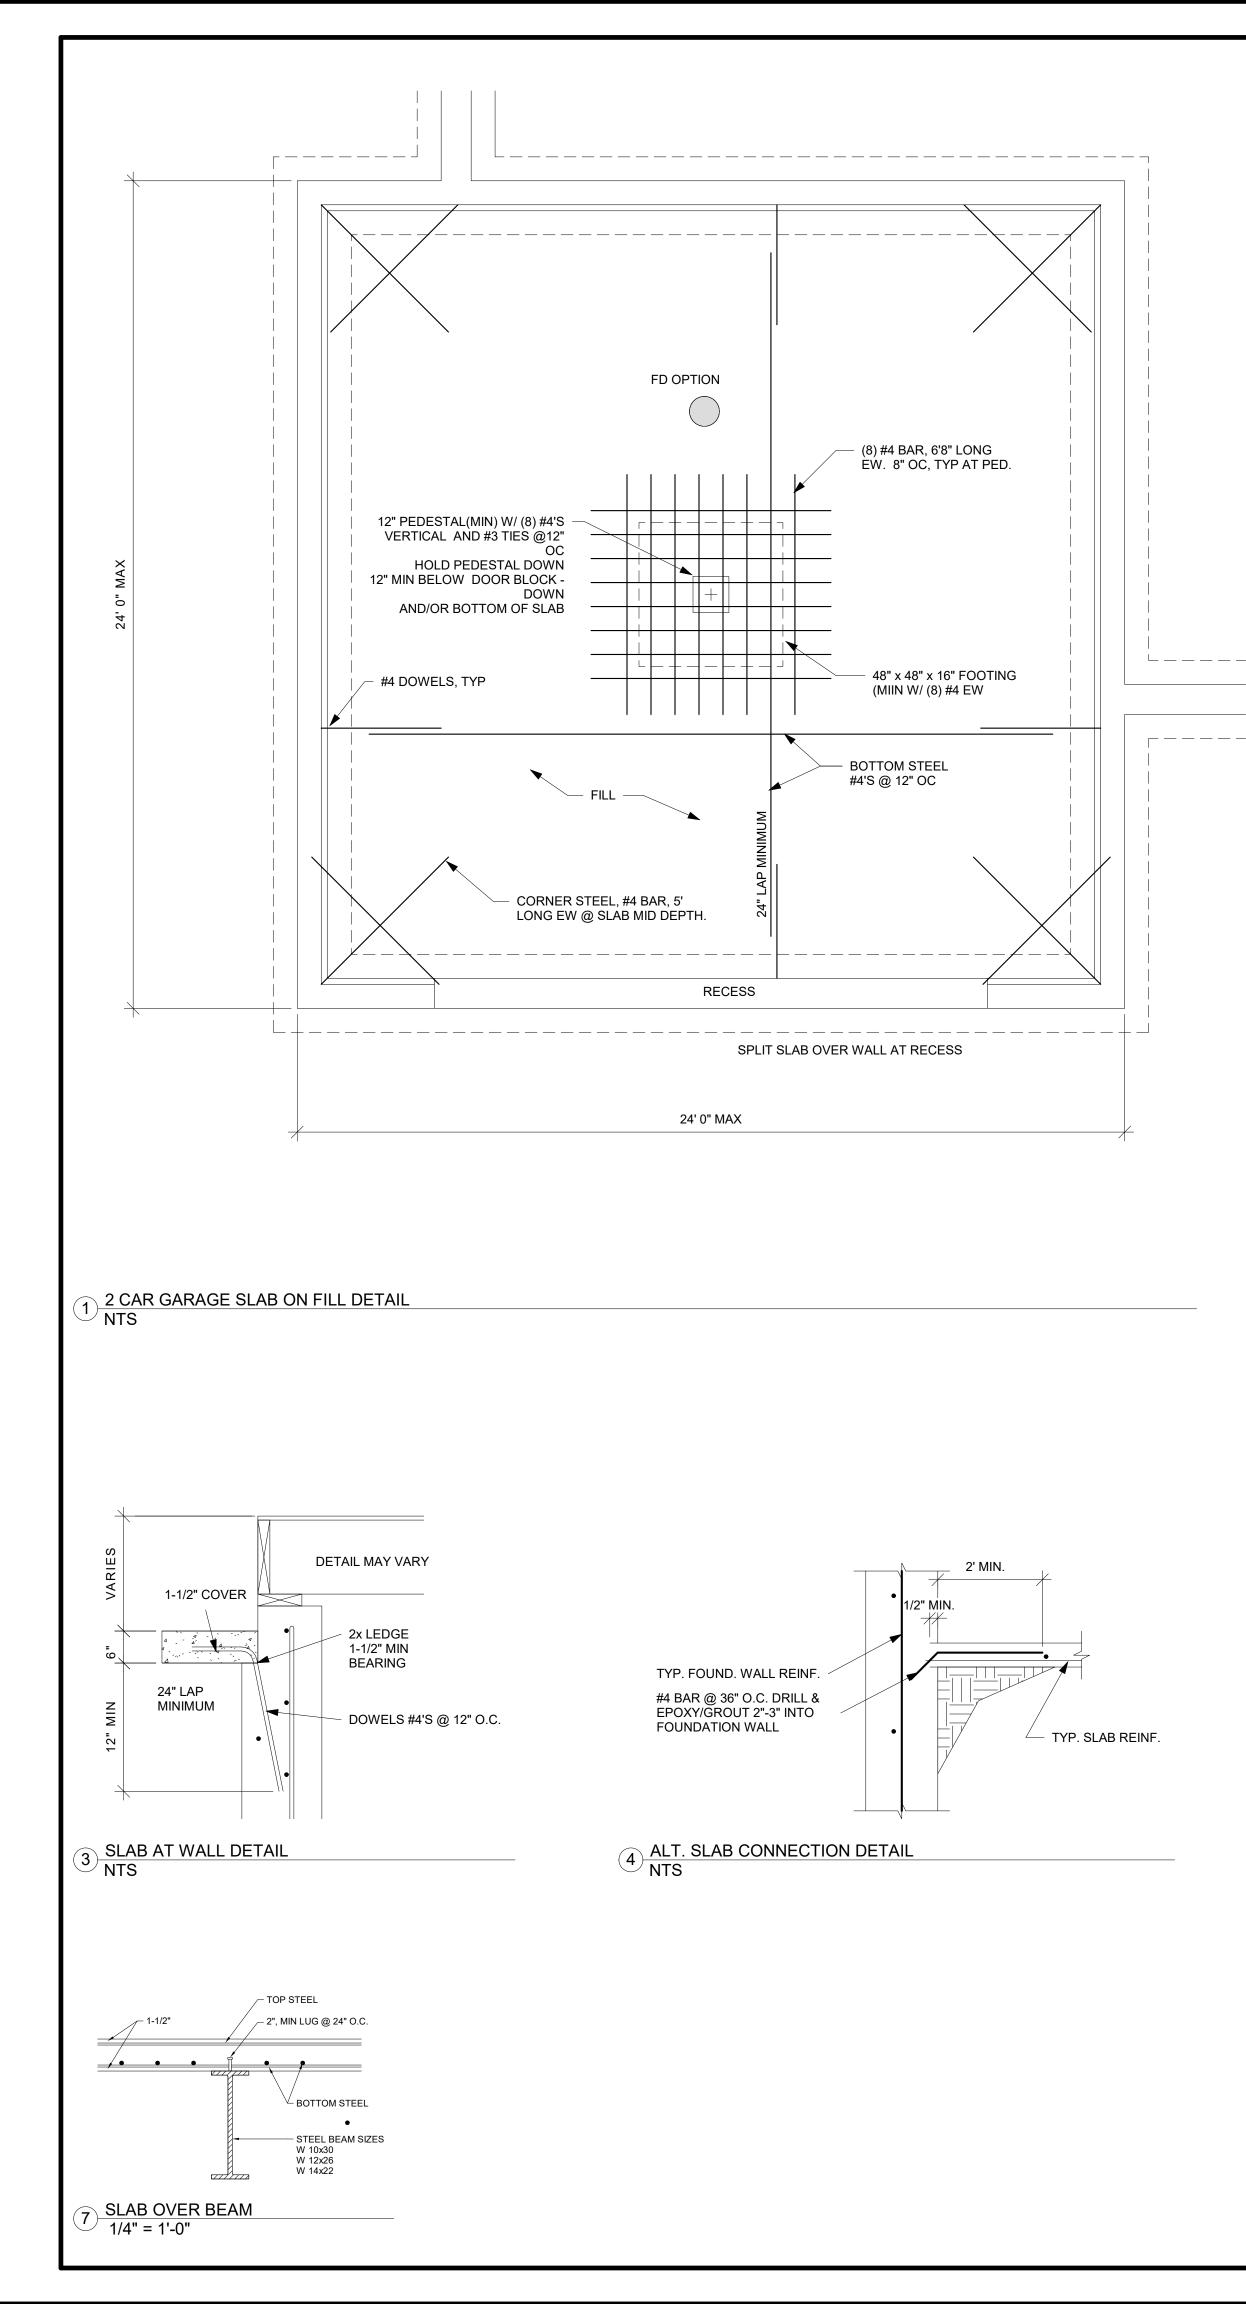

IMUM MIN: MINIMUM NTS: NOT TO SCALE O.C.: ON CENTER PCF: POUNDS PER CUBIC FOOT

CFM AS REQUIRED PER IRC M1503.6.

- PLF: POUNDS PER LINER FOOT PSF: POUNDS PER SQUARE FOOT
- PSI: POUNDS PER SQUARE INCH UNO: UNLESS NOTED OTHERWISE FV: FIELD VERIFY

ENGINEERING & DESIGN



EVERSTEAD 3741 NE TROON DRIVE, SUITE 200 LEE'S SUMMIT, MO 64064 EVERSTEAD.COM (816)399-4901

 $\land$ 

408

Ò

Ο

Σ

NMM

S

ഗ

ш

Ш

Ú

ш

NX N

KNO

SW

 $\mathcal{O}$ 

37

Š

တ

N

 $\mathcal{O}$ 

S

 $\bigcirc$ 

RMF

>ш

 $\frown$ 

ш

õ

Τ

MIN

 $\infty$ 

#

**(**)

S

Š

REVISIONS

DATE

SCALE

## STRUCTURAL **GENERAL NOTES**

## **SOOO**

10/10/2023 11:01:56 AM 1/4" = 1'-0"



**BLOCK FIRST THREE** JOIST BAYS @ 24" OC WHER FJ RUN PARALLEL

FJ, PER PLAN

TO FOUNDATION WALL

EXTERIOR SHEATHING

(PER PLAN)













10/10/2023 10:31:48 AM As indicated

DATE SCALE 64082

OM

SUMMIT,

S

ш

Ш

CT

SW KNOXVILLE

3731

Š

3729

SШ

ARMHOU

ΕV

 $\frown$ 

HONEY

TWIN

S

Ο









|                                                                 | MINIMUM                                                      | CONNECTION CRITERIA                                                                                                                                                                                                                                                                                                               |                                                                         |  |  |
|-----------------------------------------------------------------|---------------------------