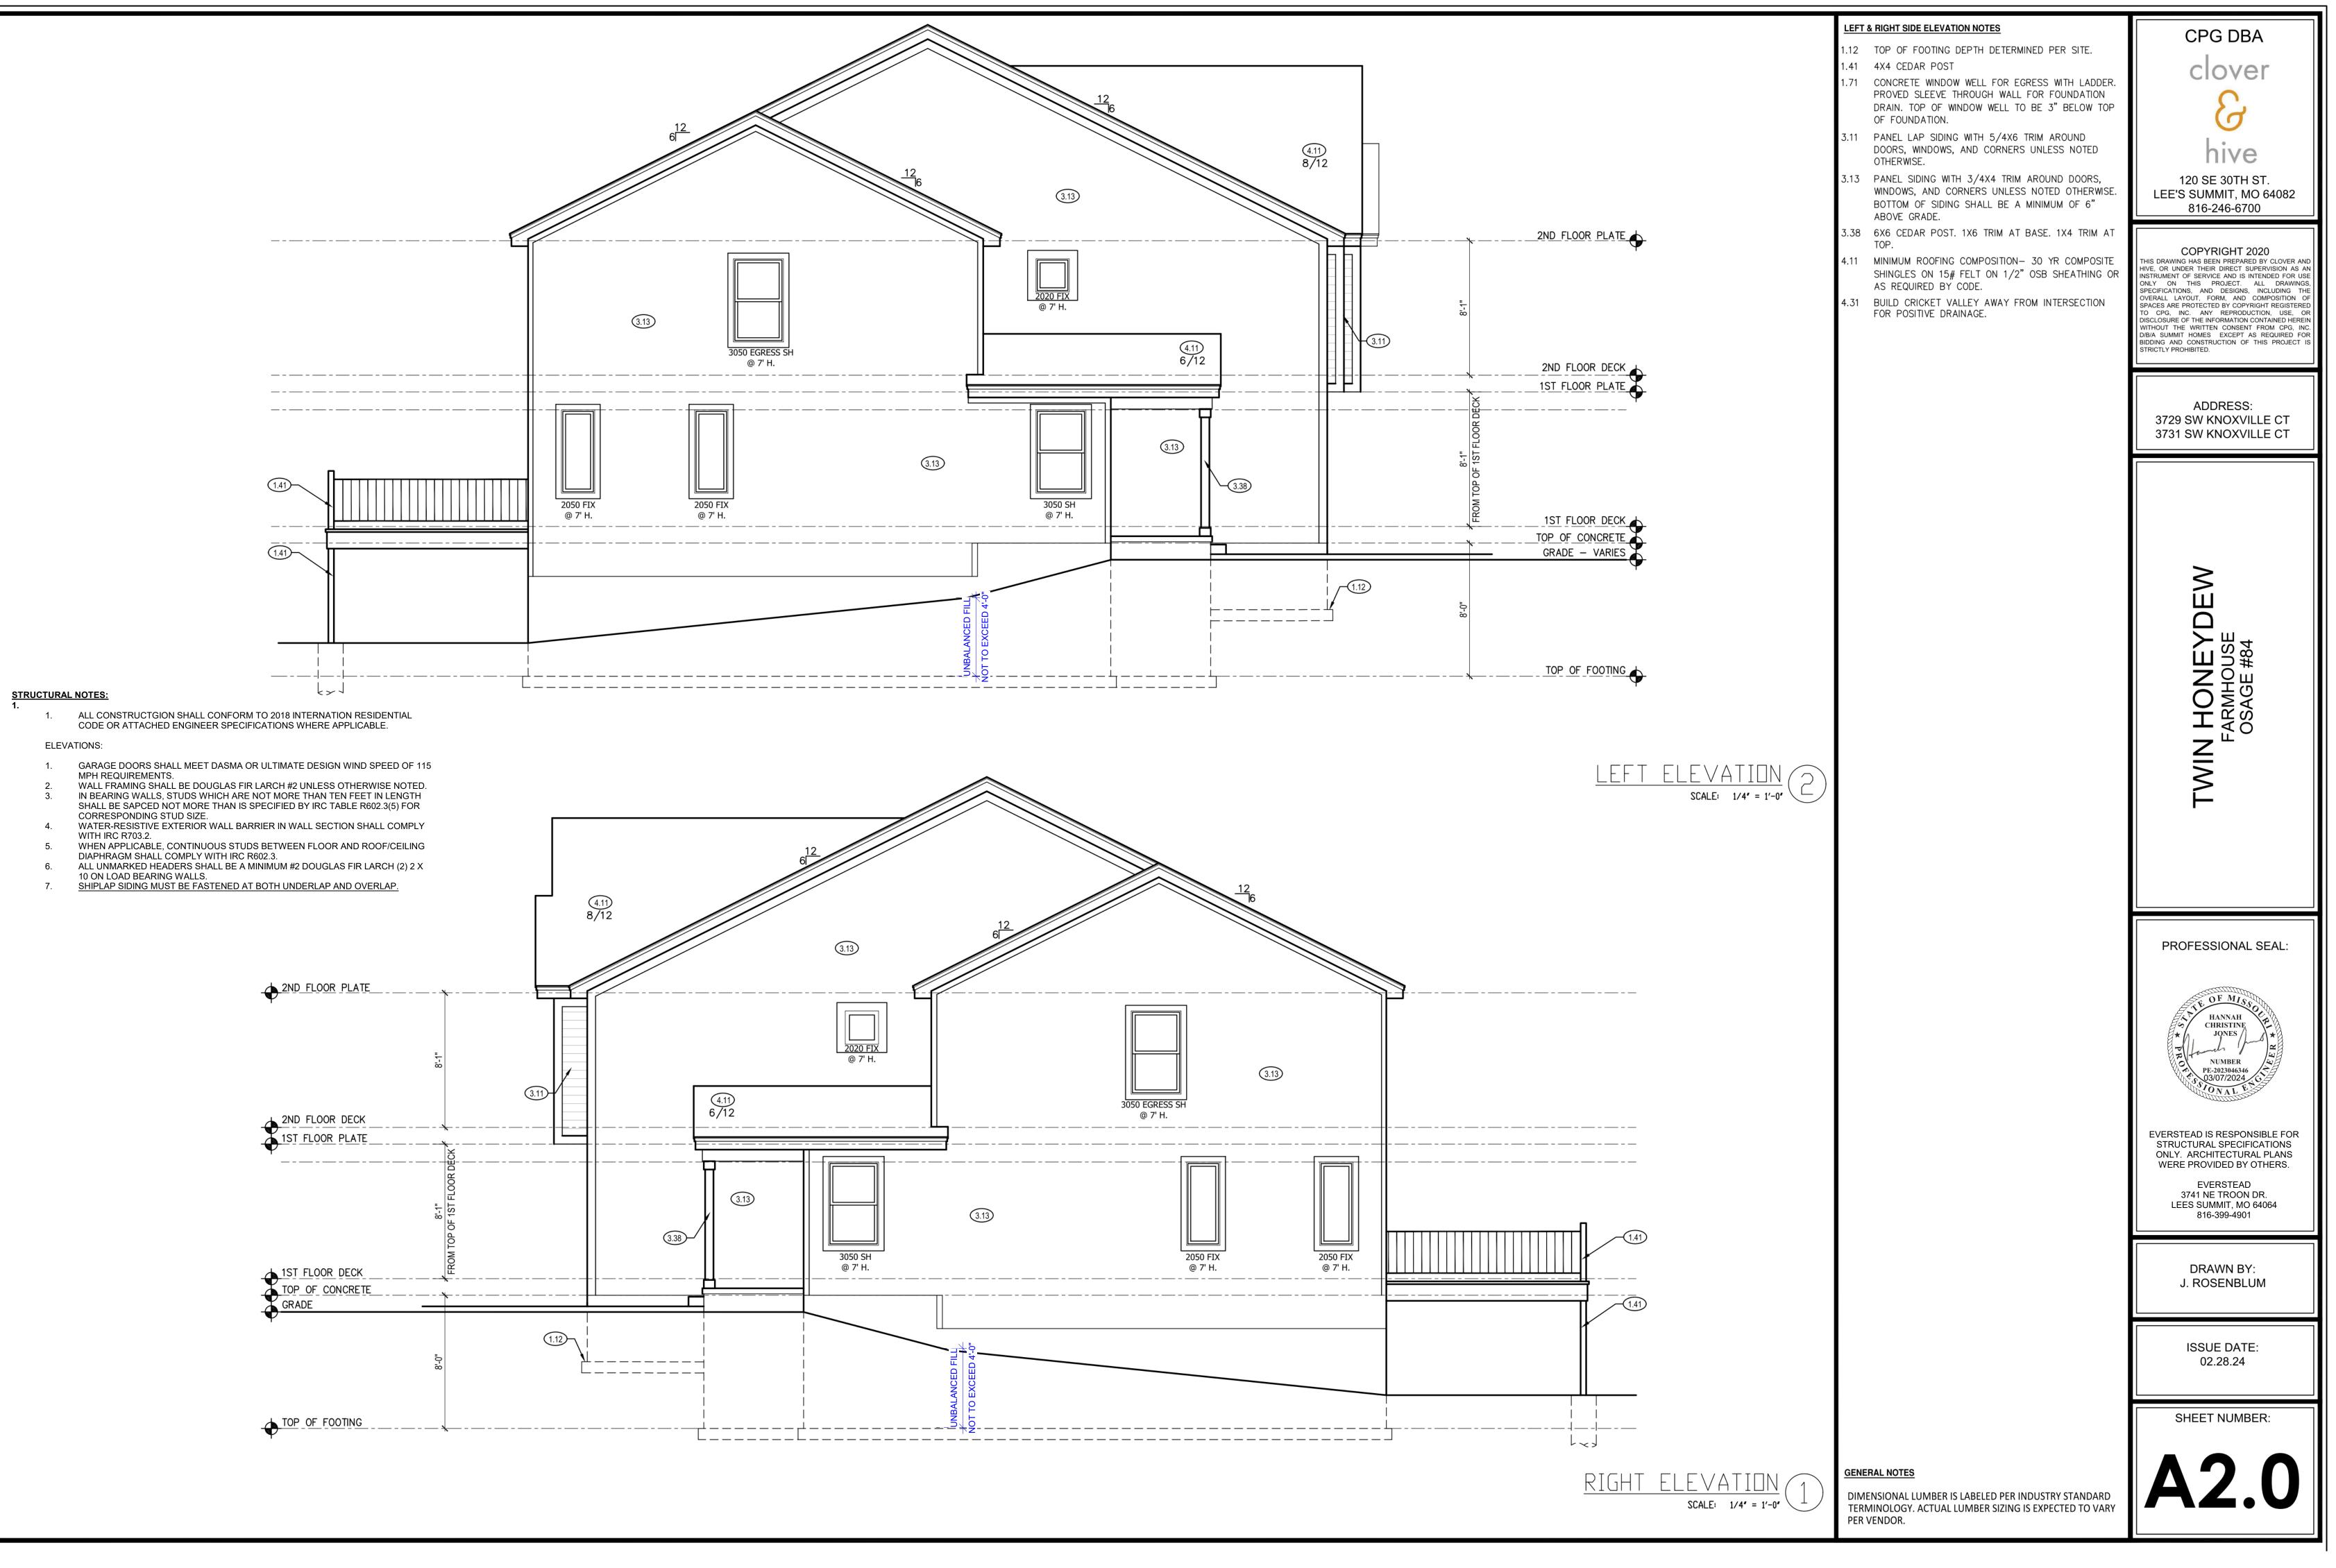

|                                                                                                                                                                                                                                                                                                                                                                                                                                                                                                                                                                                                                                                                                                                                                                                                                                                                                                                                                                                                                                                                                                                                                                                                                                                                                                                                                                                                                                                                                                                                                                                                                                                                                                                                                                                                                                                                                                                                                                                                                                                                                                                                                                                                                                                                                                                                                                                                                                                                              | FRONT & REAR ELEVATION NOTES<br>1.12 TOP OF FOOTING DEPTH DETERMINED PER SITE.                                                                                                                                                                                                                                                                                                                                                                                                                                                                                                                                                                                                                                                             | CPG DBA                                                                                                                                                                                                                                                                                                                                                                                                                                                                                                                                                                                                                                                                                                                                                                                                                                                                                                                                                                                                                                                                                                                                                                                                                                                                                                                                                                                                                                                                                                                                                                                                                                                                                                                                                                                                                                                                                                                                                                                                                                                               |
|------------------------------------------------------------------------------------------------------------------------------------------------------------------------------------------------------------------------------------------------------------------------------------------------------------------------------------------------------------------------------------------------------------------------------------------------------------------------------------------------------------------------------------------------------------------------------------------------------------------------------------------------------------------------------------------------------------------------------------------------------------------------------------------------------------------------------------------------------------------------------------------------------------------------------------------------------------------------------------------------------------------------------------------------------------------------------------------------------------------------------------------------------------------------------------------------------------------------------------------------------------------------------------------------------------------------------------------------------------------------------------------------------------------------------------------------------------------------------------------------------------------------------------------------------------------------------------------------------------------------------------------------------------------------------------------------------------------------------------------------------------------------------------------------------------------------------------------------------------------------------------------------------------------------------------------------------------------------------------------------------------------------------------------------------------------------------------------------------------------------------------------------------------------------------------------------------------------------------------------------------------------------------------------------------------------------------------------------------------------------------------------------------------------------------------------------------------------------------|--------------------------------------------------------------------------------------------------------------------------------------------------------------------------------------------------------------------------------------------------------------------------------------------------------------------------------------------------------------------------------------------------------------------------------------------------------------------------------------------------------------------------------------------------------------------------------------------------------------------------------------------------------------------------------------------------------------------------------------------|-----------------------------------------------------------------------------------------------------------------------------------------------------------------------------------------------------------------------------------------------------------------------------------------------------------------------------------------------------------------------------------------------------------------------------------------------------------------------------------------------------------------------------------------------------------------------------------------------------------------------------------------------------------------------------------------------------------------------------------------------------------------------------------------------------------------------------------------------------------------------------------------------------------------------------------------------------------------------------------------------------------------------------------------------------------------------------------------------------------------------------------------------------------------------------------------------------------------------------------------------------------------------------------------------------------------------------------------------------------------------------------------------------------------------------------------------------------------------------------------------------------------------------------------------------------------------------------------------------------------------------------------------------------------------------------------------------------------------------------------------------------------------------------------------------------------------------------------------------------------------------------------------------------------------------------------------------------------------------------------------------------------------------------------------------------------------|
|                                                                                                                                                                                                                                                                                                                                                                                                                                                                                                                                                                                                                                                                                                                                                                                                                                                                                                                                                                                                                                                                                                                                                                                                                                                                                                                                                                                                                                                                                                                                                                                                                                                                                                                                                                                                                                                                                                                                                                                                                                                                                                                                                                                                                                                                                                                                                                                                                                                                              | <ul><li>1.41 4X4 CEDAR POST</li><li>1.71 CONCRETE WINDOW WELL FOR EGRESS WITH LADDER.</li></ul>                                                                                                                                                                                                                                                                                                                                                                                                                                                                                                                                                                                                                                            | clover                                                                                                                                                                                                                                                                                                                                                                                                                                                                                                                                                                                                                                                                                                                                                                                                                                                                                                                                                                                                                                                                                                                                                                                                                                                                                                                                                                                                                                                                                                                                                                                                                                                                                                                                                                                                                                                                                                                                                                                                                                                                |
|                                                                                                                                                                                                                                                                                                                                                                                                                                                                                                                                                                                                                                                                                                                                                                                                                                                                                                                                                                                                                                                                                                                                                                                                                                                                                                                                                                                                                                                                                                                                                                                                                                                                                                                                                                                                                                                                                                                                                                                                                                                                                                                                                                                                                                                                                                                                                                                                                                                                              | PROVED SLEEVE THROUGH WALL FOR FOUNDATION<br>DRAIN. TOP OF WINDOW WELL TO BE 3" BELOW TOP                                                                                                                                                                                                                                                                                                                                                                                                                                                                                                                                                                                                                                                  | 2                                                                                                                                                                                                                                                                                                                                                                                                                                                                                                                                                                                                                                                                                                                                                                                                                                                                                                                                                                                                                                                                                                                                                                                                                                                                                                                                                                                                                                                                                                                                                                                                                                                                                                                                                                                                                                                                                                                                                                                                                                                                     |
| PER UNIT<br>WINDOW SCHEDULE                                                                                                                                                                                                                                                                                                                                                                                                                                                                                                                                                                                                                                                                                                                                                                                                                                                                                                                                                                                                                                                                                                                                                                                                                                                                                                                                                                                                                                                                                                                                                                                                                                                                                                                                                                                                                                                                                                                                                                                                                                                                                                                                                                                                                                                                                                                                                                                                                                                  | OF FOUNDATION.<br>2.61 5/4"X8" TRIM. 1 1/2" ARCH ON GARAGE DOOR TRIM                                                                                                                                                                                                                                                                                                                                                                                                                                                                                                                                                                                                                                                                       | G                                                                                                                                                                                                                                                                                                                                                                                                                                                                                                                                                                                                                                                                                                                                                                                                                                                                                                                                                                                                                                                                                                                                                                                                                                                                                                                                                                                                                                                                                                                                                                                                                                                                                                                                                                                                                                                                                                                                                                                                                                                                     |
| LOWER LEVEL<br>(1) 4040 SLIDER<br>(1) 4030 SLIDER                                                                                                                                                                                                                                                                                                                                                                                                                                                                                                                                                                                                                                                                                                                                                                                                                                                                                                                                                                                                                                                                                                                                                                                                                                                                                                                                                                                                                                                                                                                                                                                                                                                                                                                                                                                                                                                                                                                                                                                                                                                                                                                                                                                                                                                                                                                                                                                                                            | UNLESS NOTED OTHERWISE ON ELEVATION.<br>3.11 PANEL LAP SIDING WITH 5/4X6 TRIM AROUND                                                                                                                                                                                                                                                                                                                                                                                                                                                                                                                                                                                                                                                       | hive                                                                                                                                                                                                                                                                                                                                                                                                                                                                                                                                                                                                                                                                                                                                                                                                                                                                                                                                                                                                                                                                                                                                                                                                                                                                                                                                                                                                                                                                                                                                                                                                                                                                                                                                                                                                                                                                                                                                                                                                                                                                  |
| MAIN LEVEL<br>(4) 3050 SH CLR                                                                                                                                                                                                                                                                                                                                                                                                                                                                                                                                                                                                                                                                                                                                                                                                                                                                                                                                                                                                                                                                                                                                                                                                                                                                                                                                                                                                                                                                                                                                                                                                                                                                                                                                                                                                                                                                                                                                                                                                                                                                                                                                                                                                                                                                                                                                                                                                                                                | DOORS, WINDOWS, AND CORNERS UNLESS NOTED OTHERWISE.                                                                                                                                                                                                                                                                                                                                                                                                                                                                                                                                                                                                                                                                                        | 120 SE 30TH ST.<br>LEE'S SUMMIT, MO 64082                                                                                                                                                                                                                                                                                                                                                                                                                                                                                                                                                                                                                                                                                                                                                                                                                                                                                                                                                                                                                                                                                                                                                                                                                                                                                                                                                                                                                                                                                                                                                                                                                                                                                                                                                                                                                                                                                                                                                                                                                             |
| (2) 2050 FIX CLR<br>5068 SLIDER DOOR 2X4 JAMB<br>30X68 FRONT DOOR 2X4 JAMB                                                                                                                                                                                                                                                                                                                                                                                                                                                                                                                                                                                                                                                                                                                                                                                                                                                                                                                                                                                                                                                                                                                                                                                                                                                                                                                                                                                                                                                                                                                                                                                                                                                                                                                                                                                                                                                                                                                                                                                                                                                                                                                                                                                                                                                                                                                                                                                                   | 3.13 PANEL SIDING WITH 3/4X4 TRIM AROUND DOORS,<br>WINDOWS, AND CORNERS UNLESS NOTED OTHERWISE.<br>BOTTOM OF SIDING SHALL BE A MINIMUM OF 6"                                                                                                                                                                                                                                                                                                                                                                                                                                                                                                                                                                                               | 816-246-6700                                                                                                                                                                                                                                                                                                                                                                                                                                                                                                                                                                                                                                                                                                                                                                                                                                                                                                                                                                                                                                                                                                                                                                                                                                                                                                                                                                                                                                                                                                                                                                                                                                                                                                                                                                                                                                                                                                                                                                                                                                                          |
| UPPER LEVEL<br>(6) 3050 SH CLR                                                                                                                                                                                                                                                                                                                                                                                                                                                                                                                                                                                                                                                                                                                                                                                                                                                                                                                                                                                                                                                                                                                                                                                                                                                                                                                                                                                                                                                                                                                                                                                                                                                                                                                                                                                                                                                                                                                                                                                                                                                                                                                                                                                                                                                                                                                                                                                                                                               | ABOVE GRADE.<br>3.15 BOARD AND BATTEN.                                                                                                                                                                                                                                                                                                                                                                                                                                                                                                                                                                                                                                                                                                     | COPYRIGHT 2020<br>THIS DRAWING HAS BEEN PREPARED BY CLOVER AND                                                                                                                                                                                                                                                                                                                                                                                                                                                                                                                                                                                                                                                                                                                                                                                                                                                                                                                                                                                                                                                                                                                                                                                                                                                                                                                                                                                                                                                                                                                                                                                                                                                                                                                                                                                                                                                                                                                                                                                                        |
| (0) 5050 SH CER<br>(2) 2020 FIX CLR                                                                                                                                                                                                                                                                                                                                                                                                                                                                                                                                                                                                                                                                                                                                                                                                                                                                                                                                                                                                                                                                                                                                                                                                                                                                                                                                                                                                                                                                                                                                                                                                                                                                                                                                                                                                                                                                                                                                                                                                                                                                                                                                                                                                                                                                                                                                                                                                                                          | <ul><li>3.17 MANUFACTURED STONE VENEER.</li><li>3.18 CAST STONE CAP</li></ul>                                                                                                                                                                                                                                                                                                                                                                                                                                                                                                                                                                                                                                                              | HIVE, OR UNDER THEIR DIRECT SUPERVISION AS AN<br>INSTRUMENT OF SERVICE AND IS INTENDED FOR USE<br>ONLY ON THIS PROJECT. ALL DRAWINGS,<br>SPECIFICATIONS, AND DESIGNS, INCLUDING THE<br>OVERALL LAYOUT, FORM, AND COMPOSITION OF                                                                                                                                                                                                                                                                                                                                                                                                                                                                                                                                                                                                                                                                                                                                                                                                                                                                                                                                                                                                                                                                                                                                                                                                                                                                                                                                                                                                                                                                                                                                                                                                                                                                                                                                                                                                                                       |
|                                                                                                                                                                                                                                                                                                                                                                                                                                                                                                                                                                                                                                                                                                                                                                                                                                                                                                                                                                                                                                                                                                                                                                                                                                                                                                                                                                                                                                                                                                                                                                                                                                                                                                                                                                                                                                                                                                                                                                                                                                                                                                                                                                                                                                                                                                                                                                                                                                                                              | 3.38 6X6 CEDAR POST. 1X6 TRIM AT BASE. 1X4 TRIM AT TOP.                                                                                                                                                                                                                                                                                                                                                                                                                                                                                                                                                                                                                                                                                    | SPACES ARE PROTECTED BY COPYRIGHT REGISTERED<br>TO CPG, INC. ANY REPRODUCTION, USE, OR<br>DISCLOSURE OF THE INFORMATION CONTAINED HEREIN                                                                                                                                                                                                                                                                                                                                                                                                                                                                                                                                                                                                                                                                                                                                                                                                                                                                                                                                                                                                                                                                                                                                                                                                                                                                                                                                                                                                                                                                                                                                                                                                                                                                                                                                                                                                                                                                                                                              |
|                                                                                                                                                                                                                                                                                                                                                                                                                                                                                                                                                                                                                                                                                                                                                                                                                                                                                                                                                                                                                                                                                                                                                                                                                                                                                                                                                                                                                                                                                                                                                                                                                                                                                                                                                                                                                                                                                                                                                                                                                                                                                                                                                                                                                                                                                                                                                                                                                                                                              | 3.62 CEDAR SHUTTERS. ALL SHUTTERS TO BE 18" WIDE USING (3) 2X6 BOARDS.TRIM TO BE INSTALLED                                                                                                                                                                                                                                                                                                                                                                                                                                                                                                                                                                                                                                                 | WITHOUT THE WRITTEN CONSENT FROM CPG, INC.<br>D/B/A SUMMIT HOMES EXCEPT AS REQUIRED FOR<br>BIDDING AND CONSTRUCTION OF THIS PROJECT IS<br>STRICTLY PROHIBITED.                                                                                                                                                                                                                                                                                                                                                                                                                                                                                                                                                                                                                                                                                                                                                                                                                                                                                                                                                                                                                                                                                                                                                                                                                                                                                                                                                                                                                                                                                                                                                                                                                                                                                                                                                                                                                                                                                                        |
| •                                                                                                                                                                                                                                                                                                                                                                                                                                                                                                                                                                                                                                                                                                                                                                                                                                                                                                                                                                                                                                                                                                                                                                                                                                                                                                                                                                                                                                                                                                                                                                                                                                                                                                                                                                                                                                                                                                                                                                                                                                                                                                                                                                                                                                                                                                                                                                                                                                                                            | AROUND WINDOW PRIOR TO SHUTTER INSTALLATION.<br>3.66 DECORATIVE FALSE LOUVERED VENT WITH 1X6                                                                                                                                                                                                                                                                                                                                                                                                                                                                                                                                                                                                                                               |                                                                                                                                                                                                                                                                                                                                                                                                                                                                                                                                                                                                                                                                                                                                                                                                                                                                                                                                                                                                                                                                                                                                                                                                                                                                                                                                                                                                                                                                                                                                                                                                                                                                                                                                                                                                                                                                                                                                                                                                                                                                       |
| •                                                                                                                                                                                                                                                                                                                                                                                                                                                                                                                                                                                                                                                                                                                                                                                                                                                                                                                                                                                                                                                                                                                                                                                                                                                                                                                                                                                                                                                                                                                                                                                                                                                                                                                                                                                                                                                                                                                                                                                                                                                                                                                                                                                                                                                                                                                                                                                                                                                                            | <ul><li>BOARD.</li><li>4.11 MINIMUM ROOFING COMPOSITION- 30 YR COMPOSITE</li></ul>                                                                                                                                                                                                                                                                                                                                                                                                                                                                                                                                                                                                                                                         | ADDRESS:                                                                                                                                                                                                                                                                                                                                                                                                                                                                                                                                                                                                                                                                                                                                                                                                                                                                                                                                                                                                                                                                                                                                                                                                                                                                                                                                                                                                                                                                                                                                                                                                                                                                                                                                                                                                                                                                                                                                                                                                                                                              |
|                                                                                                                                                                                                                                                                                                                                                                                                                                                                                                                                                                                                                                                                                                                                                                                                                                                                                                                                                                                                                                                                                                                                                                                                                                                                                                                                                                                                                                                                                                                                                                                                                                                                                                                                                                                                                                                                                                                                                                                                                                                                                                                                                                                                                                                                                                                                                                                                                                                                              | SHINGLES ON 15# FELT ON $1/2$ " OSB SHEATHING OR AS REQUIRED BY CODE.                                                                                                                                                                                                                                                                                                                                                                                                                                                                                                                                                                                                                                                                      | 3729 SW KNOXVILLE CT<br>3731 SW KNOXVILLE CT                                                                                                                                                                                                                                                                                                                                                                                                                                                                                                                                                                                                                                                                                                                                                                                                                                                                                                                                                                                                                                                                                                                                                                                                                                                                                                                                                                                                                                                                                                                                                                                                                                                                                                                                                                                                                                                                                                                                                                                                                          |
|                                                                                                                                                                                                                                                                                                                                                                                                                                                                                                                                                                                                                                                                                                                                                                                                                                                                                                                                                                                                                                                                                                                                                                                                                                                                                                                                                                                                                                                                                                                                                                                                                                                                                                                                                                                                                                                                                                                                                                                                                                                                                                                                                                                                                                                                                                                                                                                                                                                                              | 4.31 BUILD CRICKET VALLEY AWAY FROM INTERSECTION<br>FOR POSITIVE DRAINAGE.                                                                                                                                                                                                                                                                                                                                                                                                                                                                                                                                                                                                                                                                 |                                                                                                                                                                                                                                                                                                                                                                                                                                                                                                                                                                                                                                                                                                                                                                                                                                                                                                                                                                                                                                                                                                                                                                                                                                                                                                                                                                                                                                                                                                                                                                                                                                                                                                                                                                                                                                                                                                                                                                                                                                                                       |
|                                                                                                                                                                                                                                                                                                                                                                                                                                                                                                                                                                                                                                                                                                                                                                                                                                                                                                                                                                                                                                                                                                                                                                                                                                                                                                                                                                                                                                                                                                                                                                                                                                                                                                                                                                                                                                                                                                                                                                                                                                                                                                                                                                                                                                                                                                                                                                                                                                                                              |                                                                                                                                                                                                                                                                                                                                                                                                                                                                                                                                                                                                                                                                                                                                            |                                                                                                                                                                                                                                                                                                                                                                                                                                                                                                                                                                                                                                                                                                                                                                                                                                                                                                                                                                                                                                                                                                                                                                                                                                                                                                                                                                                                                                                                                                                                                                                                                                                                                                                                                                                                                                                                                                                                                                                                                                                                       |
| ( <b>•</b>                                                                                                                                                                                                                                                                                                                                                                                                                                                                                                                                                                                                                                                                                                                                                                                                                                                                                                                                                                                                                                                                                                                                                                                                                                                                                                                                                                                                                                                                                                                                                                                                                                                                                                                                                                                                                                                                                                                                                                                                                                                                                                                                                                                                                                                                                                                                                                                                                                                                   |                                                                                                                                                                                                                                                                                                                                                                                                                                                                                                                                                                                                                                                                                                                                            |                                                                                                                                                                                                                                                                                                                                                                                                                                                                                                                                                                                                                                                                                                                                                                                                                                                                                                                                                                                                                                                                                                                                                                                                                                                                                                                                                                                                                                                                                                                                                                                                                                                                                                                                                                                                                                                                                                                                                                                                                                                                       |
|                                                                                                                                                                                                                                                                                                                                                                                                                                                                                                                                                                                                                                                                                                                                                                                                                                                                                                                                                                                                                                                                                                                                                                                                                                                                                                                                                                                                                                                                                                                                                                                                                                                                                                                                                                                                                                                                                                                                                                                                                                                                                                                                                                                                                                                                                                                                                                                                                                                                              |                                                                                                                                                                                                                                                                                                                                                                                                                                                                                                                                                                                                                                                                                                                                            |                                                                                                                                                                                                                                                                                                                                                                                                                                                                                                                                                                                                                                                                                                                                                                                                                                                                                                                                                                                                                                                                                                                                                                                                                                                                                                                                                                                                                                                                                                                                                                                                                                                                                                                                                                                                                                                                                                                                                                                                                                                                       |
| ¥                                                                                                                                                                                                                                                                                                                                                                                                                                                                                                                                                                                                                                                                                                                                                                                                                                                                                                                                                                                                                                                                                                                                                                                                                                                                                                                                                                                                                                                                                                                                                                                                                                                                                                                                                                                                                                                                                                                                                                                                                                                                                                                                                                                                                                                                                                                                                                                                                                                                            |                                                                                                                                                                                                                                                                                                                                                                                                                                                                                                                                                                                                                                                                                                                                            |                                                                                                                                                                                                                                                                                                                                                                                                                                                                                                                                                                                                                                                                                                                                                                                                                                                                                                                                                                                                                                                                                                                                                                                                                                                                                                                                                                                                                                                                                                                                                                                                                                                                                                                                                                                                                                                                                                                                                                                                                                                                       |
|                                                                                                                                                                                                                                                                                                                                                                                                                                                                                                                                                                                                                                                                                                                                                                                                                                                                                                                                                                                                                                                                                                                                                                                                                                                                                                                                                                                                                                                                                                                                                                                                                                                                                                                                                                                                                                                                                                                                                                                                                                                                                                                                                                                                                                                                                                                                                                                                                                                                              |                                                                                                                                                                                                                                                                                                                                                                                                                                                                                                                                                                                                                                                                                                                                            |                                                                                                                                                                                                                                                                                                                                                                                                                                                                                                                                                                                                                                                                                                                                                                                                                                                                                                                                                                                                                                                                                                                                                                                                                                                                                                                                                                                                                                                                                                                                                                                                                                                                                                                                                                                                                                                                                                                                                                                                                                                                       |
|                                                                                                                                                                                                                                                                                                                                                                                                                                                                                                                                                                                                                                                                                                                                                                                                                                                                                                                                                                                                                                                                                                                                                                                                                                                                                                                                                                                                                                                                                                                                                                                                                                                                                                                                                                                                                                                                                                                                                                                                                                                                                                                                                                                                                                                                                                                                                                                                                                                                              |                                                                                                                                                                                                                                                                                                                                                                                                                                                                                                                                                                                                                                                                                                                                            |                                                                                                                                                                                                                                                                                                                                                                                                                                                                                                                                                                                                                                                                                                                                                                                                                                                                                                                                                                                                                                                                                                                                                                                                                                                                                                                                                                                                                                                                                                                                                                                                                                                                                                                                                                                                                                                                                                                                                                                                                                                                       |
| <u>-</u>                                                                                                                                                                                                                                                                                                                                                                                                                                                                                                                                                                                                                                                                                                                                                                                                                                                                                                                                                                                                                                                                                                                                                                                                                                                                                                                                                                                                                                                                                                                                                                                                                                                                                                                                                                                                                                                                                                                                                                                                                                                                                                                                                                                                                                                                                                                                                                                                                                                                     |                                                                                                                                                                                                                                                                                                                                                                                                                                                                                                                                                                                                                                                                                                                                            |                                                                                                                                                                                                                                                                                                                                                                                                                                                                                                                                                                                                                                                                                                                                                                                                                                                                                                                                                                                                                                                                                                                                                                                                                                                                                                                                                                                                                                                                                                                                                                                                                                                                                                                                                                                                                                                                                                                                                                                                                                                                       |
| NT FLEVATION $( )$                                                                                                                                                                                                                                                                                                                                                                                                                                                                                                                                                                                                                                                                                                                                                                                                                                                                                                                                                                                                                                                                                                                                                                                                                                                                                                                                                                                                                                                                                                                                                                                                                                                                                                                                                                                                                                                                                                                                                                                                                                                                                                                                                                                                                                                                                                                                                                                                                                                           |                                                                                                                                                                                                                                                                                                                                                                                                                                                                                                                                                                                                                                                                                                                                            | HO<br>OSAG                                                                                                                                                                                                                                                                                                                                                                                                                                                                                                                                                                                                                                                                                                                                                                                                                                                                                                                                                                                                                                                                                                                                                                                                                                                                                                                                                                                                                                                                                                                                                                                                                                                                                                                                                                                                                                                                                                                                                                                                                                                            |
| SCALE: 1/4" = 1'-0"                                                                                                                                                                                                                                                                                                                                                                                                                                                                                                                                                                                                                                                                                                                                                                                                                                                                                                                                                                                                                                                                                                                                                                                                                                                                                                                                                                                                                                                                                                                                                                                                                                                                                                                                                                                                                                                                                                                                                                                                                                                                                                                                                                                                                                                                                                                                                                                                                                                          |                                                                                                                                                                                                                                                                                                                                                                                                                                                                                                                                                                                                                                                                                                                                            |                                                                                                                                                                                                                                                                                                                                                                                                                                                                                                                                                                                                                                                                                                                                                                                                                                                                                                                                                                                                                                                                                                                                                                                                                                                                                                                                                                                                                                                                                                                                                                                                                                                                                                                                                                                                                                                                                                                                                                                                                                                                       |
|                                                                                                                                                                                                                                                                                                                                                                                                                                                                                                                                                                                                                                                                                                                                                                                                                                                                                                                                                                                                                                                                                                                                                                                                                                                                                                                                                                                                                                                                                                                                                                                                                                                                                                                                                                                                                                                                                                                                                                                                                                                                                                                                                                                                                                                                                                                                                                                                                                                                              |                                                                                                                                                                                                                                                                                                                                                                                                                                                                                                                                                                                                                                                                                                                                            | NN<br>NN                                                                                                                                                                                                                                                                                                                                                                                                                                                                                                                                                                                                                                                                                                                                                                                                                                                                                                                                                                                                                                                                                                                                                                                                                                                                                                                                                                                                                                                                                                                                                                                                                                                                                                                                                                                                                                                                                                                                                                                                                                                              |
| 00 STRUCTURAL GENERAL NOTES                                                                                                                                                                                                                                                                                                                                                                                                                                                                                                                                                                                                                                                                                                                                                                                                                                                                                                                                                                                                                                                                                                                                                                                                                                                                                                                                                                                                                                                                                                                                                                                                                                                                                                                                                                                                                                                                                                                                                                                                                                                                                                                                                                                                                                                                                                                                                                                                                                                  |                                                                                                                                                                                                                                                                                                                                                                                                                                                                                                                                                                                                                                                                                                                                            |                                                                                                                                                                                                                                                                                                                                                                                                                                                                                                                                                                                                                                                                                                                                                                                                                                                                                                                                                                                                                                                                                                                                                                                                                                                                                                                                                                                                                                                                                                                                                                                                                                                                                                                                                                                                                                                                                                                                                                                                                                                                       |
| 01 FOUNDATION DETAILS<br>03 GARAGE/SLAB DETAILS                                                                                                                                                                                                                                                                                                                                                                                                                                                                                                                                                                                                                                                                                                                                                                                                                                                                                                                                                                                                                                                                                                                                                                                                                                                                                                                                                                                                                                                                                                                                                                                                                                                                                                                                                                                                                                                                                                                                                                                                                                                                                                                                                                                                                                                                                                                                                                                                                              | GENERAL NOTES                                                                                                                                                                                                                                                                                                                                                                                                                                                                                                                                                                                                                                                                                                                              |                                                                                                                                                                                                                                                                                                                                                                                                                                                                                                                                                                                                                                                                                                                                                                                                                                                                                                                                                                                                                                                                                                                                                                                                                                                                                                                                                                                                                                                                                                                                                                                                                                                                                                                                                                                                                                                                                                                                                                                                                                                                       |
| 03 GARAGE/SLAB DETAILS<br>10 FRAMING STANDARDS<br>20 DECK DETAILS<br>30 BRACING DETAILS                                                                                                                                                                                                                                                                                                                                                                                                                                                                                                                                                                                                                                                                                                                                                                                                                                                                                                                                                                                                                                                                                                                                                                                                                                                                                                                                                                                                                                                                                                                                                                                                                                                                                                                                                                                                                                                                                                                                                                                                                                                                                                                                                                                                                                                                                                                                                                                      | <u>GENERAL NOTES</u><br>DIMENSIONAL LUMBER IS LABELED PER INDUSTRY STANDARD<br>TERMINOLOGY. ACTUAL LUMBER SIZING IS EXPECTED TO VARY                                                                                                                                                                                                                                                                                                                                                                                                                                                                                                                                                                                                       | F                                                                                                                                                                                                                                                                                                                                                                                                                                                                                                                                                                                                                                                                                                                                                                                                                                                                                                                                                                                                                                                                                                                                                                                                                                                                                                                                                                                                                                                                                                                                                                                                                                                                                                                                                                                                                                                                                                                                                                                                                                                                     |
| 03 GARAGE/SLAB DETAILS<br>10 FRAMING STANDARDS<br>20 DECK DETAILS                                                                                                                                                                                                                                                                                                                                                                                                                                                                                                                                                                                                                                                                                                                                                                                                                                                                                                                                                                                                                                                                                                                                                                                                                                                                                                                                                                                                                                                                                                                                                                                                                                                                                                                                                                                                                                                                                                                                                                                                                                                                                                                                                                                                                                                                                                                                                                                                            | DIMENSIONAL LUMBER IS LABELED PER INDUSTRY STANDARD<br>TERMINOLOGY. ACTUAL LUMBER SIZING IS EXPECTED TO VARY<br>PER VENDOR.                                                                                                                                                                                                                                                                                                                                                                                                                                                                                                                                                                                                                | F .                                                                                                                                                                                                                                                                                                                                                                                                                                                                                                                                                                                                                                                                                                                                                                                                                                                                                                                                                                                                                                                                                                                                                                                                                                                                                                                                                                                                                                                                                                                                                                                                                                                                                                                                                                                                                                                                                                                                                                                                                                                                   |
| <ul> <li>03 GARAGE/SLAB DETAILS</li> <li>10 FRAMING STANDARDS</li> <li>20 DECK DETAILS</li> <li>30 BRACING DETAILS</li> <li>50 FASTENING SCHEDULE</li> </ul>                                                                                                                                                                                                                                                                                                                                                                                                                                                                                                                                                                                                                                                                                                                                                                                                                                                                                                                                                                                                                                                                                                                                                                                                                                                                                                                                                                                                                                                                                                                                                                                                                                                                                                                                                                                                                                                                                                                                                                                                                                                                                                                                                                                                                                                                                                                 | DIMENSIONAL LUMBER IS LABELED PER INDUSTRY STANDARD<br>TERMINOLOGY. ACTUAL LUMBER SIZING IS EXPECTED TO VARY                                                                                                                                                                                                                                                                                                                                                                                                                                                                                                                                                                                                                               | F .                                                                                                                                                                                                                                                                                                                                                                                                                                                                                                                                                                                                                                                                                                                                                                                                                                                                                                                                                                                                                                                                                                                                                                                                                                                                                                                                                                                                                                                                                                                                                                                                                                                                                                                                                                                                                                                                                                                                                                                                                                                                   |
| <ul> <li>03 GARAGE/SLAB DETAILS</li> <li>10 FRAMING STANDARDS</li> <li>20 DECK DETAILS</li> <li>30 BRACING DETAILS</li> <li>50 FASTENING SCHEDULE</li> </ul>                                                                                                                                                                                                                                                                                                                                                                                                                                                                                                                                                                                                                                                                                                                                                                                                                                                                                                                                                                                                                                                                                                                                                                                                                                                                                                                                                                                                                                                                                                                                                                                                                                                                                                                                                                                                                                                                                                                                                                                                                                                                                                                                                                                                                                                                                                                 | DIMENSIONAL LUMBER IS LABELED PER INDUSTRY STANDARD<br>TERMINOLOGY. ACTUAL LUMBER SIZING IS EXPECTED TO VARY<br>PER VENDOR.<br>WINDOW SIZES ARE WRITTEN IN FEET AND INCHES PER<br>INDUSTRY STANDARDS. EX: 3050 SH = 3'-0" X 5'-0" SINGLE                                                                                                                                                                                                                                                                                                                                                                                                                                                                                                   |                                                                                                                                                                                                                                                                                                                                                                                                                                                                                                                                                                                                                                                                                                                                                                                                                                                                                                                                                                                                                                                                                                                                                                                                                                                                                                                                                                                                                                                                                                                                                                                                                                                                                                                                                                                                                                                                                                                                                                                                                                                                       |
| <ul> <li>GARAGE/SLAB DETAILS</li> <li>FRAMING STANDARDS</li> <li>DECK DETAILS</li> <li>BRACING DETAILS</li> <li>FASTENING SCHEDULE</li> </ul>                                                                                                                                                                                                                                                                                                                                                                                                                                                                                                                                                                                                                                                                                                                                                                                                                                                                                                                                                                                                                                                                                                                                                                                                                                                                                                                                                                                                                                                                                                                                                                                                                                                                                                                                                                                                                                                                                                                                                                                                                                                                                                                                                                                                                                                                                                                                | DIMENSIONAL LUMBER IS LABELED PER INDUSTRY STANDARD<br>TERMINOLOGY. ACTUAL LUMBER SIZING IS EXPECTED TO VARY<br>PER VENDOR.<br>WINDOW SIZES ARE WRITTEN IN FEET AND INCHES PER<br>INDUSTRY STANDARDS. EX: 3050 SH = 3'-0" X 5'-0" SINGLE                                                                                                                                                                                                                                                                                                                                                                                                                                                                                                   | PROFESSIONAL SEAL:                                                                                                                                                                                                                                                                                                                                                                                                                                                                                                                                                                                                                                                                                                                                                                                                                                                                                                                                                                                                                                                                                                                                                                                                                                                                                                                                                                                                                                                                                                                                                                                                                                                                                                                                                                                                                                                                                                                                                                                                                                                    |
| <ul> <li>03 GARAGE/SLAB DETAILS</li> <li>10 FRAMING STANDARDS</li> <li>20 DECK DETAILS</li> <li>30 BRACING DETAILS</li> <li>50 FASTENING SCHEDULE</li> </ul>                                                                                                                                                                                                                                                                                                                                                                                                                                                                                                                                                                                                                                                                                                                                                                                                                                                                                                                                                                                                                                                                                                                                                                                                                                                                                                                                                                                                                                                                                                                                                                                                                                                                                                                                                                                                                                                                                                                                                                                                                                                                                                                                                                                                                                                                                                                 | DIMENSIONAL LUMBER IS LABELED PER INDUSTRY STANDARD<br>TERMINOLOGY. ACTUAL LUMBER SIZING IS EXPECTED TO VARY<br>PER VENDOR.<br>WINDOW SIZES ARE WRITTEN IN FEET AND INCHES PER<br>INDUSTRY STANDARDS. EX: 3050 SH = 3'-0" X 5'-0" SINGLE<br>HUNG, 3066 FIX = 3'-0" X 6'-6" FIXED.<br><b>SHEET INDEX</b><br>A1. FRONT AND REAR ELEVATION                                                                                                                                                                                                                                                                                                                                                                                                    |                                                                                                                                                                                                                                                                                                                                                                                                                                                                                                                                                                                                                                                                                                                                                                                                                                                                                                                                                                                                                                                                                                                                                                                                                                                                                                                                                                                                                                                                                                                                                                                                                                                                                                                                                                                                                                                                                                                                                                                                                                                                       |
| <ul> <li>03 GARAGE/SLAB DETAILS</li> <li>10 FRAMING STANDARDS</li> <li>20 DECK DETAILS</li> <li>30 BRACING DETAILS</li> <li>50 FASTENING SCHEDULE</li> </ul>                                                                                                                                                                                                                                                                                                                                                                                                                                                                                                                                                                                                                                                                                                                                                                                                                                                                                                                                                                                                                                                                                                                                                                                                                                                                                                                                                                                                                                                                                                                                                                                                                                                                                                                                                                                                                                                                                                                                                                                                                                                                                                                                                                                                                                                                                                                 | DIMENSIONAL LUMBER IS LABELED PER INDUSTRY STANDARD<br>TERMINOLOGY. ACTUAL LUMBER SIZING IS EXPECTED TO VARY<br>PER VENDOR.<br>WINDOW SIZES ARE WRITTEN IN FEET AND INCHES PER<br>INDUSTRY STANDARDS. EX: 3050 SH = 3'-0" X 5'-0" SINGLE<br>HUNG, 3066 FIX = 3'-0" X 6'-6" FIXED.<br><b>SHEET INDEX</b><br>A1. FRONT AND REAR ELEVATION<br>A2. LEFT AND RIGHT ELEVATION                                                                                                                                                                                                                                                                                                                                                                    | PROFESSIONAL SEAL:                                                                                                                                                                                                                                                                                                                                                                                                                                                                                                                                                                                                                                                                                                                                                                                                                                                                                                                                                                                                                                                                                                                                                                                                                                                                                                                                                                                                                                                                                                                                                                                                                                                                                                                                                                                                                                                                                                                                                                                                                                                    |
| <ul> <li>03 GARAGE/SLAB DETAILS</li> <li>10 FRAMING STANDARDS</li> <li>20 DECK DETAILS</li> <li>30 BRACING DETAILS</li> <li>50 FASTENING SCHEDULE</li> </ul>                                                                                                                                                                                                                                                                                                                                                                                                                                                                                                                                                                                                                                                                                                                                                                                                                                                                                                                                                                                                                                                                                                                                                                                                                                                                                                                                                                                                                                                                                                                                                                                                                                                                                                                                                                                                                                                                                                                                                                                                                                                                                                                                                                                                                                                                                                                 | DIMENSIONAL LUMBER IS LABELED PER INDUSTRY STANDARD<br>TERMINOLOGY. ACTUAL LUMBER SIZING IS EXPECTED TO VARY<br>PER VENDOR.<br>WINDOW SIZES ARE WRITTEN IN FEET AND INCHES PER<br>INDUSTRY STANDARDS. EX: 3050 SH = 3'-0" X 5'-0" SINGLE<br>HUNG, 3066 FIX = 3'-0" X 6'-6" FIXED.<br><b>SHEET INDEX</b><br>A1. FRONT AND REAR ELEVATION<br>A2. LEFT AND RIGHT ELEVATION                                                                                                                                                                                                                                                                                                                                                                    | PROFESSIONAL SEAL:                                                                                                                                                                                                                                                                                                                                                                                                                                                                                                                                                                                                                                                                                                                                                                                                                                                                                                                                                                                                                                                                                                                                                                                                                                                                                                                                                                                                                                                                                                                                                                                                                                                                                                                                                                                                                                                                                                                                                                                                                                                    |
| <ul> <li>03 GARAGE/SLAB DETAILS</li> <li>10 FRAMING STANDARDS</li> <li>20 DECK DETAILS</li> <li>30 BRACING DETAILS</li> <li>50 FASTENING SCHEDULE</li> </ul>                                                                                                                                                                                                                                                                                                                                                                                                                                                                                                                                                                                                                                                                                                                                                                                                                                                                                                                                                                                                                                                                                                                                                                                                                                                                                                                                                                                                                                                                                                                                                                                                                                                                                                                                                                                                                                                                                                                                                                                                                                                                                                                                                                                                                                                                                                                 | DIMENSIONAL LUMBER IS LABELED PER INDUSTRY STANDARD<br>TERMINOLOGY. ACTUAL LUMBER SIZING IS EXPECTED TO VARY<br>PER VENDOR.<br>WINDOW SIZES ARE WRITTEN IN FEET AND INCHES PER<br>INDUSTRY STANDARDS. EX: 3050 SH = 3'-0" X 5'-0" SINGLE<br>HUNG, 3066 FIX = 3'-0" X 6'-6" FIXED.<br><b>SHEET INDEX</b><br>A1. FRONT AND REAR ELEVATION<br>A2. LEFT AND RIGHT ELEVATION<br>A3. FOUNDATION LEVEL PLAN                                                                                                                                                                                                                                                                                                                                       | PROFESSIONAL SEAL:                                                                                                                                                                                                                                                                                                                                                                                                                                                                                                                                                                                                                                                                                                                                                                                                                                                                                                                                                                                                                                                                                                                                                                                                                                                                                                                                                                                                                                                                                                                                                                                                                                                                                                                                                                                                                                                                                                                                                                                                                                                    |
| <ul> <li>03 GARAGE/SLAB DETAILS</li> <li>10 FRAMING STANDARDS</li> <li>20 DECK DETAILS</li> <li>30 BRACING DETAILS</li> <li>50 FASTENING SCHEDULE</li> </ul>                                                                                                                                                                                                                                                                                                                                                                                                                                                                                                                                                                                                                                                                                                                                                                                                                                                                                                                                                                                                                                                                                                                                                                                                                                                                                                                                                                                                                                                                                                                                                                                                                                                                                                                                                                                                                                                                                                                                                                                                                                                                                                                                                                                                                                                                                                                 | DIMENSIONAL LUMBER IS LABELED PER INDUSTRY STANDARD<br>TERMINOLOGY. ACTUAL LUMBER SIZING IS EXPECTED TO VARY<br>PER VENDOR.<br>WINDOW SIZES ARE WRITTEN IN FEET AND INCHES PER<br>INDUSTRY STANDARDS. EX: 3050 SH = 3'-0" X 5'-0" SINGLE<br>HUNG, 3066 FIX = 3'-0" X 6'-6" FIXED.<br><b>SHEET INDEX</b><br>A1. FRONT AND REAR ELEVATION<br>A2. LEFT AND RIGHT ELEVATION<br>A3. FOUNDATION LEVEL PLAN<br>A4. MAIN LEVEL PLAN                                                                                                                                                                                                                                                                                                                | PROFESSIONAL SEAL:                                                                                                                                                                                                                                                                                                                                                                                                                                                                                                                                                                                                                                                                                                                                                                                                                                                                                                                                                                                                                                                                                                                                                                                                                                                                                                                                                                                                                                                                                                                                                                                                                                                                                                                                                                                                                                                                                                                                                                                                                                                    |
| <ul> <li>03 GARAGE/SLAB DETAILS</li> <li>10 FRAMING STANDARDS</li> <li>20 DECK DETAILS</li> <li>30 BRACING DETAILS</li> <li>50 FASTENING SCHEDULE</li> </ul>                                                                                                                                                                                                                                                                                                                                                                                                                                                                                                                                                                                                                                                                                                                                                                                                                                                                                                                                                                                                                                                                                                                                                                                                                                                                                                                                                                                                                                                                                                                                                                                                                                                                                                                                                                                                                                                                                                                                                                                                                                                                                                                                                                                                                                                                                                                 | DIMENSIONAL LUMBER IS LABELED PER INDUSTRY STANDARD<br>TERMINOLOGY. ACTUAL LUMBER SIZING IS EXPECTED TO VARY<br>PER VENDOR.<br>WINDOW SIZES ARE WRITTEN IN FEET AND INCHES PER<br>INDUSTRY STANDARDS. EX: 3050 SH = 3'-0" X 5'-0" SINGLE<br>HUNG, 3066 FIX = 3'-0" X 6'-6" FIXED.<br><b>SHEET INDEX</b><br>A1. FRONT AND REAR ELEVATION<br>A2. LEFT AND RIGHT ELEVATION<br>A3. FOUNDATION LEVEL PLAN<br>A4. MAIN LEVEL PLAN<br>A5. UPPER LEVEL PLAN<br>A6. ROOF PLAN                                                                                                                                                                                                                                                                       | PROFESSIONAL SEAL:                                                                                                                                                                                                                                                                                                                                                                                                                                                                                                                                                                                                                                                                                                                                                                                                                                                                                                                                                                                                                                                                                                                                                                                                                                                                                                                                                                                                                                                                                                                                                                                                                                                                                                                                                                                                                                                                                                                                                                                                                                                    |
| <ul> <li>03 GARAGE/SLAB DETAILS</li> <li>10 FRAMING STANDARDS</li> <li>20 DECK DETAILS</li> <li>30 BRACING DETAILS</li> <li>50 FASTENING SCHEDULE</li> </ul>                                                                                                                                                                                                                                                                                                                                                                                                                                                                                                                                                                                                                                                                                                                                                                                                                                                                                                                                                                                                                                                                                                                                                                                                                                                                                                                                                                                                                                                                                                                                                                                                                                                                                                                                                                                                                                                                                                                                                                                                                                                                                                                                                                                                                                                                                                                 | DIMENSIONAL LUMBER IS LABELED PER INDUSTRY STANDARD TERMINOLOGY. ACTUAL LUMBER SIZING IS EXPECTED TO VARY PER VENDOR.         WINDOW SIZES ARE WRITTEN IN FEET AND INCHES PER INDUSTRY STANDARDS. EX: 3050 SH = 3'-0" X 5'-0" SINGLE HUNG, 3066 FIX = 3'-0" X 6'-6" FIXED.         SHEET INDEX         A1.       FRONT AND REAR ELEVATION         A2.       LEFT AND RIGHT ELEVATION         A3.       FOUNDATION LEVEL PLAN         A4.       MAIN LEVEL PLAN         A5.       UPPER LEVEL PLAN         A6.       ROOF PLAN                                                                                                                                                                                                              | PROFESSIONAL SEAL:                                                                                                                                                                                                                                                                                                                                                                                                                                                                                                                                                                                                                                                                                                                                                                                                                                                                                                                                                                                                                                                                                                                                                                                                                                                                                                                                                                                                                                                                                                                                                                                                                                                                                                                                                                                                                                                                                                                                                                                                                                                    |
| <ul> <li>03 GARAGE/SLAB DETAILS</li> <li>10 FRAMING STANDARDS</li> <li>20 DECK DETAILS</li> <li>30 BRACING DETAILS</li> <li>50 FASTENING SCHEDULE</li> </ul>                                                                                                                                                                                                                                                                                                                                                                                                                                                                                                                                                                                                                                                                                                                                                                                                                                                                                                                                                                                                                                                                                                                                                                                                                                                                                                                                                                                                                                                                                                                                                                                                                                                                                                                                                                                                                                                                                                                                                                                                                                                                                                                                                                                                                                                                                                                 | DIMENSIONAL LUMBER IS LABELED PER INDUSTRY STANDARD TERMINOLOGY. ACTUAL LUMBER SIZING IS EXPECTED TO VARY PER VENDOR.         WINDOW SIZES ARE WRITTEN IN FEET AND INCHES PER INDUSTRY STANDARDS. EX: 3050 SH = 3'-0" X 5'-0" SINGLE HUNG, 3066 FIX = 3'-0" X 6'-6" FIXED.         SHEET INDEX         A1.       FRONT AND REAR ELEVATION         A2.       LEFT AND RIGHT ELEVATION         A3.       FOUNDATION LEVEL PLAN         A4.       MAIN LEVEL PLAN         A5.       UPPER LEVEL PLAN         A6.       ROOF PLAN                                                                                                                                                                                                              | PROFESSIONAL SEAL:<br>PROFESSIONAL SEAL:                                                                                                                                                                                                                                                                                                                                                                                                                                                                                                                                                                                                                                                                                                                                                                                                                                                                                                                                                                                                                                                                                                                                                                                                                                                                                                                                                                                                                                                                                                                                                                                                                                                                                                                                                                                                                                                                                                                                                                                                                              |
| <ul> <li>03 GARAGE/SLAB DETAILS</li> <li>10 FRAMING STANDARDS</li> <li>20 DECK DETAILS</li> <li>30 BRACING DETAILS</li> <li>50 FASTENING SCHEDULE</li> </ul>                                                                                                                                                                                                                                                                                                                                                                                                                                                                                                                                                                                                                                                                                                                                                                                                                                                                                                                                                                                                                                                                                                                                                                                                                                                                                                                                                                                                                                                                                                                                                                                                                                                                                                                                                                                                                                                                                                                                                                                                                                                                                                                                                                                                                                                                                                                 | DIMENSIONAL LUMBER IS LABELED PER INDUSTRY STANDARD         TERMINOLOGY. ACTUAL LUMBER SIZING IS EXPECTED TO VARY         PER VENDOR.         WINDOW SIZES ARE WRITTEN IN FEET AND INCHES PER         INDUSTRY STANDARDS. EX: 3050 SH = 3'-0" X 5'-0" SINGLE         HUNG, 3066 FIX = 3'-0" X 6'-6" FIXED.         SHEET INDEX         A1.       FRONT AND REAR ELEVATION         A2.       LEFT AND RIGHT ELEVATION         A3.       FOUNDATION LEVEL PLAN         A4.       MAIN LEVEL PLAN         A5.       UPPER LEVEL PLAN         A6.       ROOF PLAN         MAIN FLOOR       758         UPPER LEVEL       1109         2218                                                                                                     | PROFESSIONAL SEAL:         Image: Description of the second seco |
| <ul> <li>03 GARAGE/SLAB DETAILS</li> <li>10 FRAMING STANDARDS</li> <li>20 DECK DETAILS</li> <li>30 BRACING DETAILS</li> <li>50 FASTENING SCHEDULE</li> </ul>                                                                                                                                                                                                                                                                                                                                                                                                                                                                                                                                                                                                                                                                                                                                                                                                                                                                                                                                                                                                                                                                                                                                                                                                                                                                                                                                                                                                                                                                                                                                                                                                                                                                                                                                                                                                                                                                                                                                                                                                                                                                                                                                                                                                                                                                                                                 | DIMENSIONAL LUMBER IS LABELED PER INDUSTRY STANDARD         TERMINOLOGY. ACTUAL LUMBER SIZING IS EXPECTED TO VARY         PER VENDOR.         WINDOW SIZES ARE WRITTEN IN FEET AND INCHES PER         INDUSTRY STANDARDS. EX: 3050 SH = 3'-0" X 5'-0" SINGLE         HUNG, 3066 FIX = 3'-0" X 6'-6" FIXED.         SHEET INDEX         A1.       FRONT AND REAR ELEVATION         A2.       LEFT AND RIGHT ELEVATION         A3.       FOUNDATION LEVEL PLAN         A4.       MAIN LEVEL PLAN         A5.       UPPER LEVEL PLAN         A6.       ROOF PLAN         MAIN FLOOR       758       1516         UPPER LEVEL       1109       2218         FINISHED       PER UNIT       TOTAL         UNFINISHED       0       0             | PROFESSIONAL SEAL:         Image: Description of the sector of the sect |
| <ul> <li>03 GARAGE/SLAB DETAILS</li> <li>10 FRAMING STANDARDS</li> <li>20 DECK DETAILS</li> <li>30 BRACING DETAILS</li> <li>50 FASTENING SCHEDULE</li> </ul>                                                                                                                                                                                                                                                                                                                                                                                                                                                                                                                                                                                                                                                                                                                                                                                                                                                                                                                                                                                                                                                                                                                                                                                                                                                                                                                                                                                                                                                                                                                                                                                                                                                                                                                                                                                                                                                                                                                                                                                                                                                                                                                                                                                                                                                                                                                 | DIMENSIONAL LUMBER IS LABELED PER INDUSTRY STANDARD         TERMINOLOGY. ACTUAL LUMBER SIZING IS EXPECTED TO VARY         PER VENDOR.         WINDOW SIZES ARE WRITTEN IN FEET AND INCHES PER         INDUSTRY STANDARDS. EX: 3050 SH = 3'-0" X 5'-0" SINGLE         HUNG, 3066 FIX = 3'-0" X 6'-6" FIXED.         SHEET INDEX         A1.       FRONT AND REAR ELEVATION         A2.       LEFT AND RIGHT ELEVATION         A3.       FOUNDATION LEVEL PLAN         A4.       MAIN LEVEL PLAN         A5.       UPPER LEVEL PLAN         A6.       ROOF PLAN         MAIN FLOOR       758       1516         UPPER LEVEL       1109       2218         FINISHED STAIRS TO LOWER LEVEL       0       0         TOTAL       1867       3734 | PROFESSIONAL SEAL:         Image: Description of the second seco |
| <ul> <li>GARAGE/SLAB DETAILS</li> <li>FRAMING STANDARDS</li> <li>DECK DETAILS</li> <li>BRACING DETAILS</li> <li>FASTENING SCHEDULE</li> </ul>                                                                                                                                                                                                                                                                                                                                                                                                                                                                                                                                                                                                                                                                                                                                                                                                                                                                                                                                                                                                                                                                                                                                                                                                                                                                                                                                                                                                                                                                                                                                                                                                                                                                                                                                                                                                                                                                                                                                                                                                                                                                                                                                                                                                                                                                                                                                | DIMENSIONAL LUMBER IS LABELED PER INDUSTRY STANDARD<br>TERMINOLOGY. ACTUAL LUMBER SIZING IS EXPECTED TO VARY<br>PER VENDOR.<br>WINDOW SIZES ARE WRITTEN IN FEET AND INCHES PER<br>INDUSTRY STANDARDS. EX: 3050 SH = 3'-0" X 5'-0" SINGLE<br>HUNG, 3066 FIX = 3'-0" X 6'-6" FIXED.<br>SHEET INDEX<br>A1. FRONT AND REAR ELEVATION<br>A2. LEFT AND RIGHT ELEVATION<br>A3. FOUNDATION LEVEL PLAN<br>A4. MAIN LEVEL PLAN<br>A5. UPPER LEVEL PLAN<br>A5. UPPER LEVEL PLAN<br>A6. ROOF PLAN<br>MAIN FLOOR<br>T58 1516<br>UPPER LEVEL<br>1109 2218<br>FINISHED STAIRS TO LOWER LEVEL<br>0<br>TOTAL<br>UNFINISHED<br>LOWER LEVEL - UNFINISHED<br>686 1372                                                                                          | PROFESSIONAL SEAL:         Image: Description of the second seco |
| <ul> <li>GARAGE/SLAB DETAILS</li> <li>FRAMING STANDARDS</li> <li>DECK DETAILS</li> <li>BRACING DETAILS</li> <li>FASTENING SCHEDULE</li> </ul>                                                                                                                                                                                                                                                                                                                                                                                                                                                                                                                                                                                                                                                                                                                                                                                                                                                                                                                                                                                                                                                                                                                                                                                                                                                                                                                                                                                                                                                                                                                                                                                                                                                                                                                                                                                                                                                                                                                                                                                                                                                                                                                                                                                                                                                                                                                                | DIMENSIONAL LUMBER IS LABELED PER INDUSTRY STANDARD<br>TERMINOLOGY. ACTUAL LUMBER SIZING IS EXPECTED TO VARY<br>PER VENDOR.<br>WINDOW SIZES ARE WRITTEN IN FEET AND INCHES PER<br>INDUSTRY STANDARDS. EX: 3050 SH = 3'-0" X 5'-0" SINGLE<br>HUNG, 3066 FIX = 3'-0" X 6'-6" FIXED.<br>SHEET INDEX<br>A1. FRONT AND REAR ELEVATION<br>A2. LEFT AND RIGHT ELEVATION<br>A3. FOUNDATION LEVEL PLAN<br>A4. MAIN LEVEL PLAN<br>A5. UPPER LEVEL PLAN<br>A5. UPPER LEVEL PLAN<br>A6. ROOF PLAN<br>MAIN FLOOR<br>TOTAL<br>FINISHED<br>FINISHED TAIRS TO LOWER LEVEL<br>0<br>TOTAL<br>UNFINISHED<br>LOWER LEVEL - UNFINISHED<br>G866 1372<br>DECK<br>120 240                                                                                          | PROFESSIONAL SEAL:         Image: Description of the second seco |
| <ul> <li>GARAGE/SLAB DETAILS</li> <li>FRAMING STANDARDS</li> <li>DECK DETAILS</li> <li>BRACING DETAILS</li> <li>FASTENING SCHEDULE</li> </ul>                                                                                                                                                                                                                                                                                                                                                                                                                                                                                                                                                                                                                                                                                                                                                                                                                                                                                                                                                                                                                                                                                                                                                                                                                                                                                                                                                                                                                                                                                                                                                                                                                                                                                                                                                                                                                                                                                                                                                                                                                                                                                                                                                                                                                                                                                                                                | DIMENSIONAL LUMBER IS LABELED PER INDUSTRY STANDARD<br>TERMINOLOGY. ACTUAL LUMBER SIZING IS EXPECTED TO VARY<br>PER VENDOR.<br>WINDOW SIZES ARE WRITTEN IN FEET AND INCHES PER<br>INDUSTRY STANDARDS. EX: 3050 SH = 3'-0" X 5'-0" SINGLE<br>HUNG, 3066 FIX = 3'-0" X 6'-6" FIXED.<br>SHEET INDEX<br>A1. FRONT AND REAR ELEVATION<br>A2. LEFT AND RIGHT ELEVATION<br>A3. FOUNDATION LEVEL PLAN<br>A4. MAIN LEVEL PLAN<br>A5. UPPER LEVEL PLAN<br>A6. ROOF PLAN<br>MAIN FLOOR<br>FINISHED PER UNIT TOTAL<br>MAIN FLOOR<br>FINISHED 1109<br>2218<br>FINISHED STAIRS TO LOWER LEVEL 0<br>10<br>TOTAL<br>UNFINISHED<br>LOWER LEVEL - UNFINISHED<br>686<br>1372<br>DECK<br>120<br>240<br>GARAGE<br>423<br>846                                    | PROFESSIONAL SEAL:         Image: Distribution of the second sec |
| GARAGE/SLAB DETAILS<br>FRAMING STANDARDS<br>DECK DETAILS<br>BRACING DETAILS<br>FASTENING SCHEDULE<br>CEGRESS WINDOW                                                                                                                                                                                                                                                                                                                                                                                                                                                                                                                                                                                                                                                                                                                                                                                                                                                                                                                                                                                                                                                                                                                                                                                                                                                                                                                                                                                                                                                                                                                                                                                                                                                                                                                                                                                                                                                                                                                                                                                                                                                                                                                                                                                                                                                                                                                                                          | DIMENSIONAL LUMBER IS LABELED PER INDUSTRY STANDARD<br>TERMINOLOGY. ACTUAL LUMBER SIZING IS EXPECTED TO VARY<br>PER VENDOR.<br>WINDOW SIZES ARE WRITTEN IN FEET AND INCHES PER<br>INDUSTRY STANDARDS. EX: 3050 SH = 3'-0" X 5'-0" SINGLE<br>HUNG, 3066 FIX = 3'-0" X 6'-6" FIXED.<br>SHEET INDEX<br>A1. FRONT AND REAR ELEVATION<br>A2. LEFT AND RIGHT ELEVATION<br>A3. FOUNDATION LEVEL PLAN<br>A4. MAIN LEVEL PLAN<br>A5. UPPER LEVEL PLAN<br>A6. ROOF PLAN<br>MAIN FLOOR<br>T58 1516<br>UPPER LEVEL PLAN<br>A6. ROOF PLAN<br>MAIN FLOOR<br>TOTAL<br>UNFINISHED<br>LOWER LEVEL - UNFINISHED<br>EVER STEAD<br>ENGINEER<br>TRUSS<br>I-JOIST<br>EVERSTEAD<br>PREMIER<br>                                                                    | PROFESSIONAL SEAL:         Image: Constraint of the second secon |
| GARAGE/SLAB DETAILS<br>FRAMING STANDARDS<br>DECK DETAILS<br>BRACING DETAILS<br>FASTENING SCHEDULE<br>CEGRESS WINDOW                                                                                                                                                                                                                                                                                                                                                                                                                                                                                                                                                                                                                                                                                                                                                                                                                                                                                                                                                                                                                                                                                                                                                                                                                                                                                                                                                                                                                                                                                                                                                                                                                                                                                                                                                                                                                                                                                                                                                                                                                                                                                                                                                                                                                                                                                                                                                          | DIMENSIONAL LUMBER IS LABELED PER INDUSTRY STANDARD<br>TERMINOLOGY. ACTUAL LUMBER SIZING IS EXPECTED TO VARY<br>PER VENDOR.<br>WINDOW SIZES ARE WRITTEN IN FEET AND INCHES PER<br>INDUSTRY STANDARDS. EX: 3050 SH = 3'-0" X 5'-0" SINGLE<br>HUNG, 3066 FIX = 3'-0" X 6'-6" FIXED.<br>SHEET INDEX<br>A1. FRONT AND REAR ELEVATION<br>A2. LEFT AND RIGHT ELEVATION<br>A3. FOUNDATION LEVEL PLAN<br>A4. MAIN LEVEL PLAN<br>A5. UPPER LEVEL PLAN<br>A6. ROOF PLAN<br>MAIN FLOOR<br>FINISHED PER UNIT TOTAL<br>MAIN FLOOR<br>DEVEL 1109<br>2218<br>FINISHED STAIRS TO LOWER LEVEL<br>0 0<br>TOTAL<br>UNFINISHED 0<br>LOWER LEVEL - UNFINISHED 686<br>1372<br>DECK<br>120<br>240<br>GARAGE 123<br>846<br>REVISIONS                               | PROFESSIONAL SEAL:         Image: Description of the second seco |
| GARAGE/SLAB DETAILS<br>FRAMING STANDARDS<br>DECK DETAILS<br>BRACING DETAILS<br>FASTENING SCHEDULE<br>CEGRESS WINDOW                                                                                                                                                                                                                                                                                                                                                                                                                                                                                                                                                                                                                                                                                                                                                                                                                                                                                                                                                                                                                                                                                                                                                                                                                                                                                                                                                                                                                                                                                                                                                                                                                                                                                                                                                                                                                                                                                                                                                                                                                                                                                                                                                                                                                                                                                                                                                          | DIMENSIONAL LUMBER IS LABELED PER INDUSTRY STANDARD<br>TERMINOLOGY. ACTUAL LUMBER SIZING IS EXPECTED TO VARY<br>PER VENDOR.<br>WINDOW SIZES ARE WRITTEN IN FEET AND INCHES PER<br>INDUSTRY STANDARDS. EX: 3050 SH = 3'-0" X 5'-0" SINGLE<br>HUNG, 3066 FIX = 3'-0" X 6'-6" FIXED.<br>SHEET INDEX<br>A1. FRONT AND REAR ELEVATION<br>A2. LEFT AND RIGHT ELEVATION<br>A3. FOUNDATION LEVEL PLAN<br>A4. MAIN LEVEL PLAN<br>A5. UPPER LEVEL PLAN<br>A6. ROOF PLAN<br>MAIN FLOOR<br>T58 1516<br>UPPER LEVEL PLAN<br>A6. ROOF PLAN<br>MAIN FLOOR<br>TOTAL<br>UNFINISHED<br>LOWER LEVEL - UNFINISHED<br>EVER STEAD<br>ENGINEER<br>TRUSS<br>I-JOIST<br>EVERSTEAD<br>PREMIER<br>                                                                    | PROFESSIONAL SEAL:         Image: Construction of Mission of Mis |
| GARAGE/SLAB DETAILS<br>FRAMING STANDARDS<br>DECK DETAILS<br>BRACING DETAILS<br>FASTENING SCHEDULE<br>EGRESS WINDOW<br>EGRESS WINDOW<br>COMPACTION<br>COMPACTION<br>COMPACTION<br>COMPACTION<br>COMPACTION<br>COMPACTION<br>COMPACTION<br>COMPACTION<br>COMPACTION<br>COMPACTION<br>COMPACTION<br>COMPACTION<br>COMPACTION<br>COMPACTION<br>COMPACTION<br>COMPACTION<br>COMPACTION<br>COMPACTION<br>COMPACTION<br>COMPACTION<br>COMPACTION<br>COMPACTION<br>COMPACTION<br>COMPACTION<br>COMPACTION<br>COMPACTION<br>COMPACTION<br>COMPACTION<br>COMPACTION<br>COMPACTION<br>COMPACTION<br>COMPACTION<br>COMPACTION<br>COMPACTION<br>COMPACTION<br>COMPACTION<br>COMPACTION<br>COMPACTION<br>COMPACTION<br>COMPACTION<br>COMPACTION<br>COMPACTION<br>COMPACTION<br>COMPACTION<br>COMPACTION<br>COMPACTION<br>COMPACTION<br>COMPACTION<br>COMPACTION<br>COMPACTION<br>COMPACTION<br>COMPACTION<br>COMPACTION<br>COMPACTION<br>COMPACTION<br>COMPACTION<br>COMPACTION<br>COMPACTION<br>COMPACTION<br>COMPACTION<br>COMPACTION<br>COMPACTION<br>COMPACTION<br>COMPACTION<br>COMPACTION<br>COMPACTION<br>COMPACTION<br>COMPACTION<br>COMPACTION<br>COMPACTION<br>COMPACTION<br>COMPACTION<br>COMPACTION<br>COMPACTION<br>COMPACTION<br>COMPACTION<br>COMPACTION<br>COMPACTION<br>COMPACTION<br>COMPACTION<br>COMPACTION<br>COMPACTION<br>COMPACTION<br>COMPACTION<br>COMPACTION<br>COMPACTION<br>COMPACTION<br>COMPACTION<br>COMPACTION<br>COMPACTION<br>COMPACTION<br>COMPACTION<br>COMPACTION<br>COMPACTION<br>COMPACTION<br>COMPACTION<br>COMPACTION<br>COMPACTION<br>COMPACTION<br>COMPACTION<br>COMPACTION<br>COMPACTION<br>COMPACTION<br>COMPACTION<br>COMPACTION<br>COMPACTION<br>COMPACTION<br>COMPACTION<br>COMPACTION<br>COMPACTION<br>COMPACTION<br>COMPACTION<br>COMPACTION<br>COMPACTION<br>COMPACTION<br>COMPACTION<br>COMPACTION<br>COMPACTION<br>COMPACTION<br>COMPACTION<br>COMPACTION<br>COMPACTION<br>COMPACTION<br>COMPACTION<br>COMPACTION<br>COMPACTION<br>COMPACTION<br>COMPACTION<br>COMPACTION<br>COMPACTION<br>COMPACTION<br>COMPACTION<br>COMPACTION<br>COMPACTION<br>COMPACTION<br>COMPACTION<br>COMPACTION<br>COMPACTION<br>COMPACTION<br>COMPACTION<br>COMPACTION<br>COMPACTION<br>COMPACTION<br>COMPACTION<br>COMPACTION<br>COMPACTION<br>COMPACTION<br>COMPACTION<br>COMPACTION<br>COMPACTION<br>COMPACTION<br>COMPACTION<br>COMPACTION<br>COMPACTION<br>COMPACTION<br>COMPACTION<br>COMPACTION<br>COMPACTION<br>COMPACTION<br>COMPACTION<br>COMPA | DIMENSIONAL LUMBER IS LABELED PER INDUSTRY STANDARD<br>TERMINOLOGY. ACTUAL LUMBER SIZING IS EXPECTED TO VARY<br>PER VENDOR.<br>WINDOW SIZES ARE WRITTEN IN FEET AND INCHES PER<br>INDUSTRY STANDARDS. EX: 3050 SH = 3'-0" X 5'-0" SINGLE<br>HUNG, 3066 FIX = 3'-0" X 6'-6" FIXED.<br>SHEET INDEX<br>A1. FRONT AND REAR ELEVATION<br>A2. LEFT AND RIGHT ELEVATION<br>A3. FOUNDATION LEVEL PLAN<br>A4. MAIN LEVEL PLAN<br>A5. UPPER LEVEL PLAN<br>A6. ROOF PLAN                                                                                                                                                                                                                                                                              | PROFESSIONAL SEAL:         Image: Constraint of the second secon |
| GARAGE/SLAB DETAILS<br>FRAMING STANDARDS<br>DECK DETAILS<br>FASTENING SCHEDULE<br>EGRESS WINDOW                                                                                                                                                                                                                                                                                                                                                                                                                                                                                                                                                                                                                                                                                                                                                                                                                                                                                                                                                                                                                                                                                                                                                                                                                                                                                                                                                                                                                                                                                                                                                                                                                                                                                                                                                                                                                                                                                                                                                                                                                                                                                                                                                                                                                                                                                                                                                                              | DIMENSIONAL LUMBER IS LABELED PER INDUSTRY STANDARD<br>TERMINOLOGY. ACTUAL LUMBER SIZING IS EXPECTED TO VARY<br>PER VENDOR.<br>WINDOW SIZES ARE WRITTEN IN FEET AND INCHES PER<br>INDUSTRY STANDARDS. EX: 3050 SH = 3'-0" X 5'-0" SINGLE<br>HUNG, 3066 FIX = 3'-0" X 6'-6" FIXED.<br>SHEET INDEX<br>A1. FRONT AND REAR ELEVATION<br>A2. LEFT AND RIGHT ELEVATION<br>A3. FOUNDATION LEVEL PLAN<br>A4. MAIN LEVEL PLAN<br>A5. UPPER LEVEL PLAN<br>A6. ROOF PLAN<br>MAIN FLOOR<br>FINISHED PER UNIT TOTAL<br>MAIN FLOOR<br>DEVEL 1109<br>2218<br>FINISHED STAIRS TO LOWER LEVEL<br>0 0<br>TOTAL<br>UNFINISHED 0<br>LOWER LEVEL - UNFINISHED 686<br>1372<br>DECK<br>120<br>240<br>GARAGE 123<br>846<br>REVISIONS                               | PROFESSIONAL SEAL:         Image: Construction of Mission of Mis |