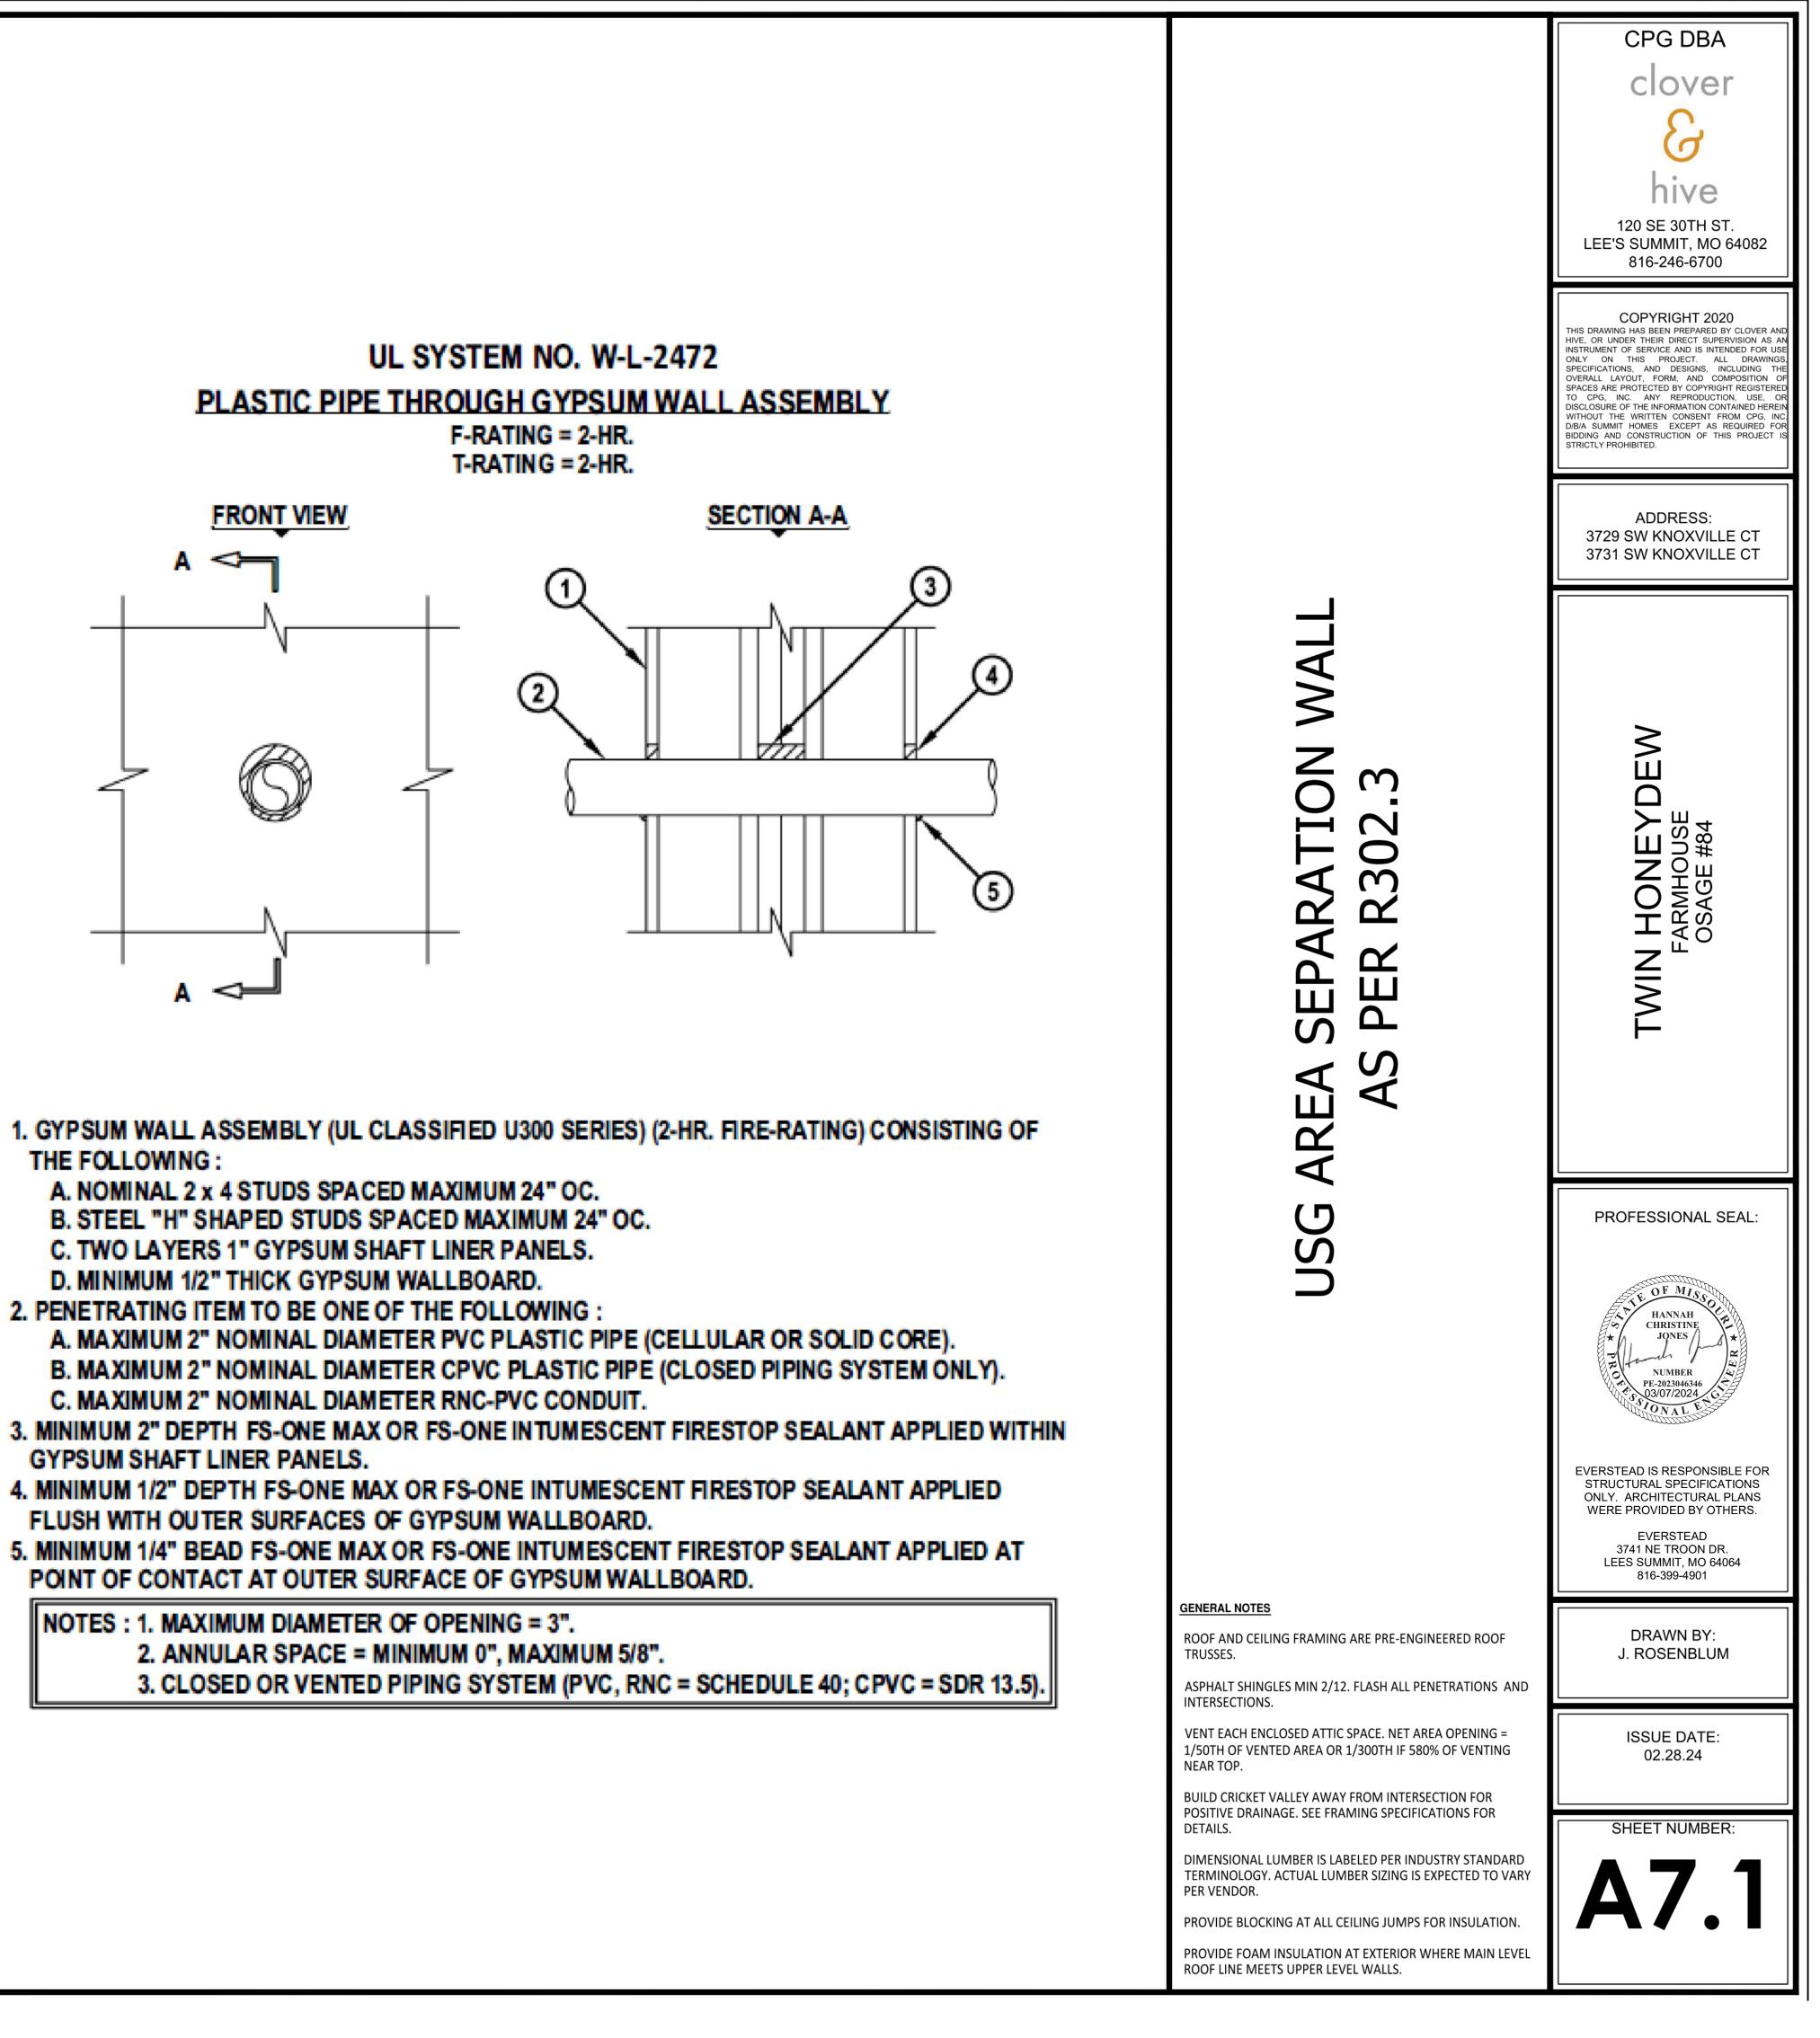

MAXIMUM 8" NOMINAL DIAMETER STEEL PIPE (SCHEDULE 5 OR HEAVIER).
  - B. MAXIMUM 8" NOMINAL DIAMETER CAST OR DUCTILE IRON PIPE.
  - C. MAXIMUM 4" NOMINAL DIAMETER COPPER PIPE OR TUBING.
  - D. MAXIMUM 6" NOMINAL DIAMETER STEEL CONDUIT.
  - E. MAXIMUM 4" NOMINAL DIAMETER EMT.
- 3. MINIMUM 2" DEPTH FS-ONE MAX OR FS-ONE INTUMESCENT FIRESTOP SEALANT APPLIED WITHIN GYPSUM SHAFT LINER PANELS.
- 4. MINIMUM 1/2" DEPTH FS-ONE MAX OR FS-ONE INTUMESCENT FIRESTOP SEALANT APPLIED FLUSH WITH OUTER SURFACES OF GYPSUM WALLBOARD.
- 5. MINIMUM 1/4" BEAD FS-ONE MAX OR FS-ONE INTUMESCENT FIRESTOP SEALANT APPLIED AT POINT OF CONTACT AT OUTER SURFACE OF GYPSUM WALLBOARD.

NOTES : 1. MAXIMUM DIAMETER OF OPENING = 10-1/2". 2. ANNULAR SPACE = MINIMUM 0", MAXIMUM 1-7/8".

# UL SYSTEM NO. W-L-2472 F-RATING = 2-HR.





| POINT OF CONTACT AT OUTER SURFACE OF GYPSUM WALLBOARD.                      |
|-----------------------------------------------------------------------------|
| 5. MINIMUM 1/4" BEAD FS-ONE MAX OR FS-ONE INTUMESCENT FIRESTOP SEALANT A    |
| FLUSH WITH OUTER SURFACES OF GYPSUM WALLBOARD.                              |
| 4. MINIMUM 1/2" DEPTH FS-ONE MAX OR FS-ONE INTUMESCENT FIRESTOP SEALANT /   |
| GYPSUM SHAFT LINER PANELS.                                                  |
| 3. MINIMUM 2" DEPTH FS-ONE MAX OR FS-ONE INTUMESCENT FIRESTOP SEALANT AP    |
| C. MAXIMUM 2" NOMINAL DIAMETER RNC-PVC CONDUIT.                             |
| B. MAXIMUM 2" NOMINAL DIAMETER CPVC PLASTIC PIPE (CLOSED PIPING SYSTEM      |
| A. MAXIMUM 2" NOMINAL DIAMETER PVC PLASTIC PIPE (CELLULAR OR SOLID CO