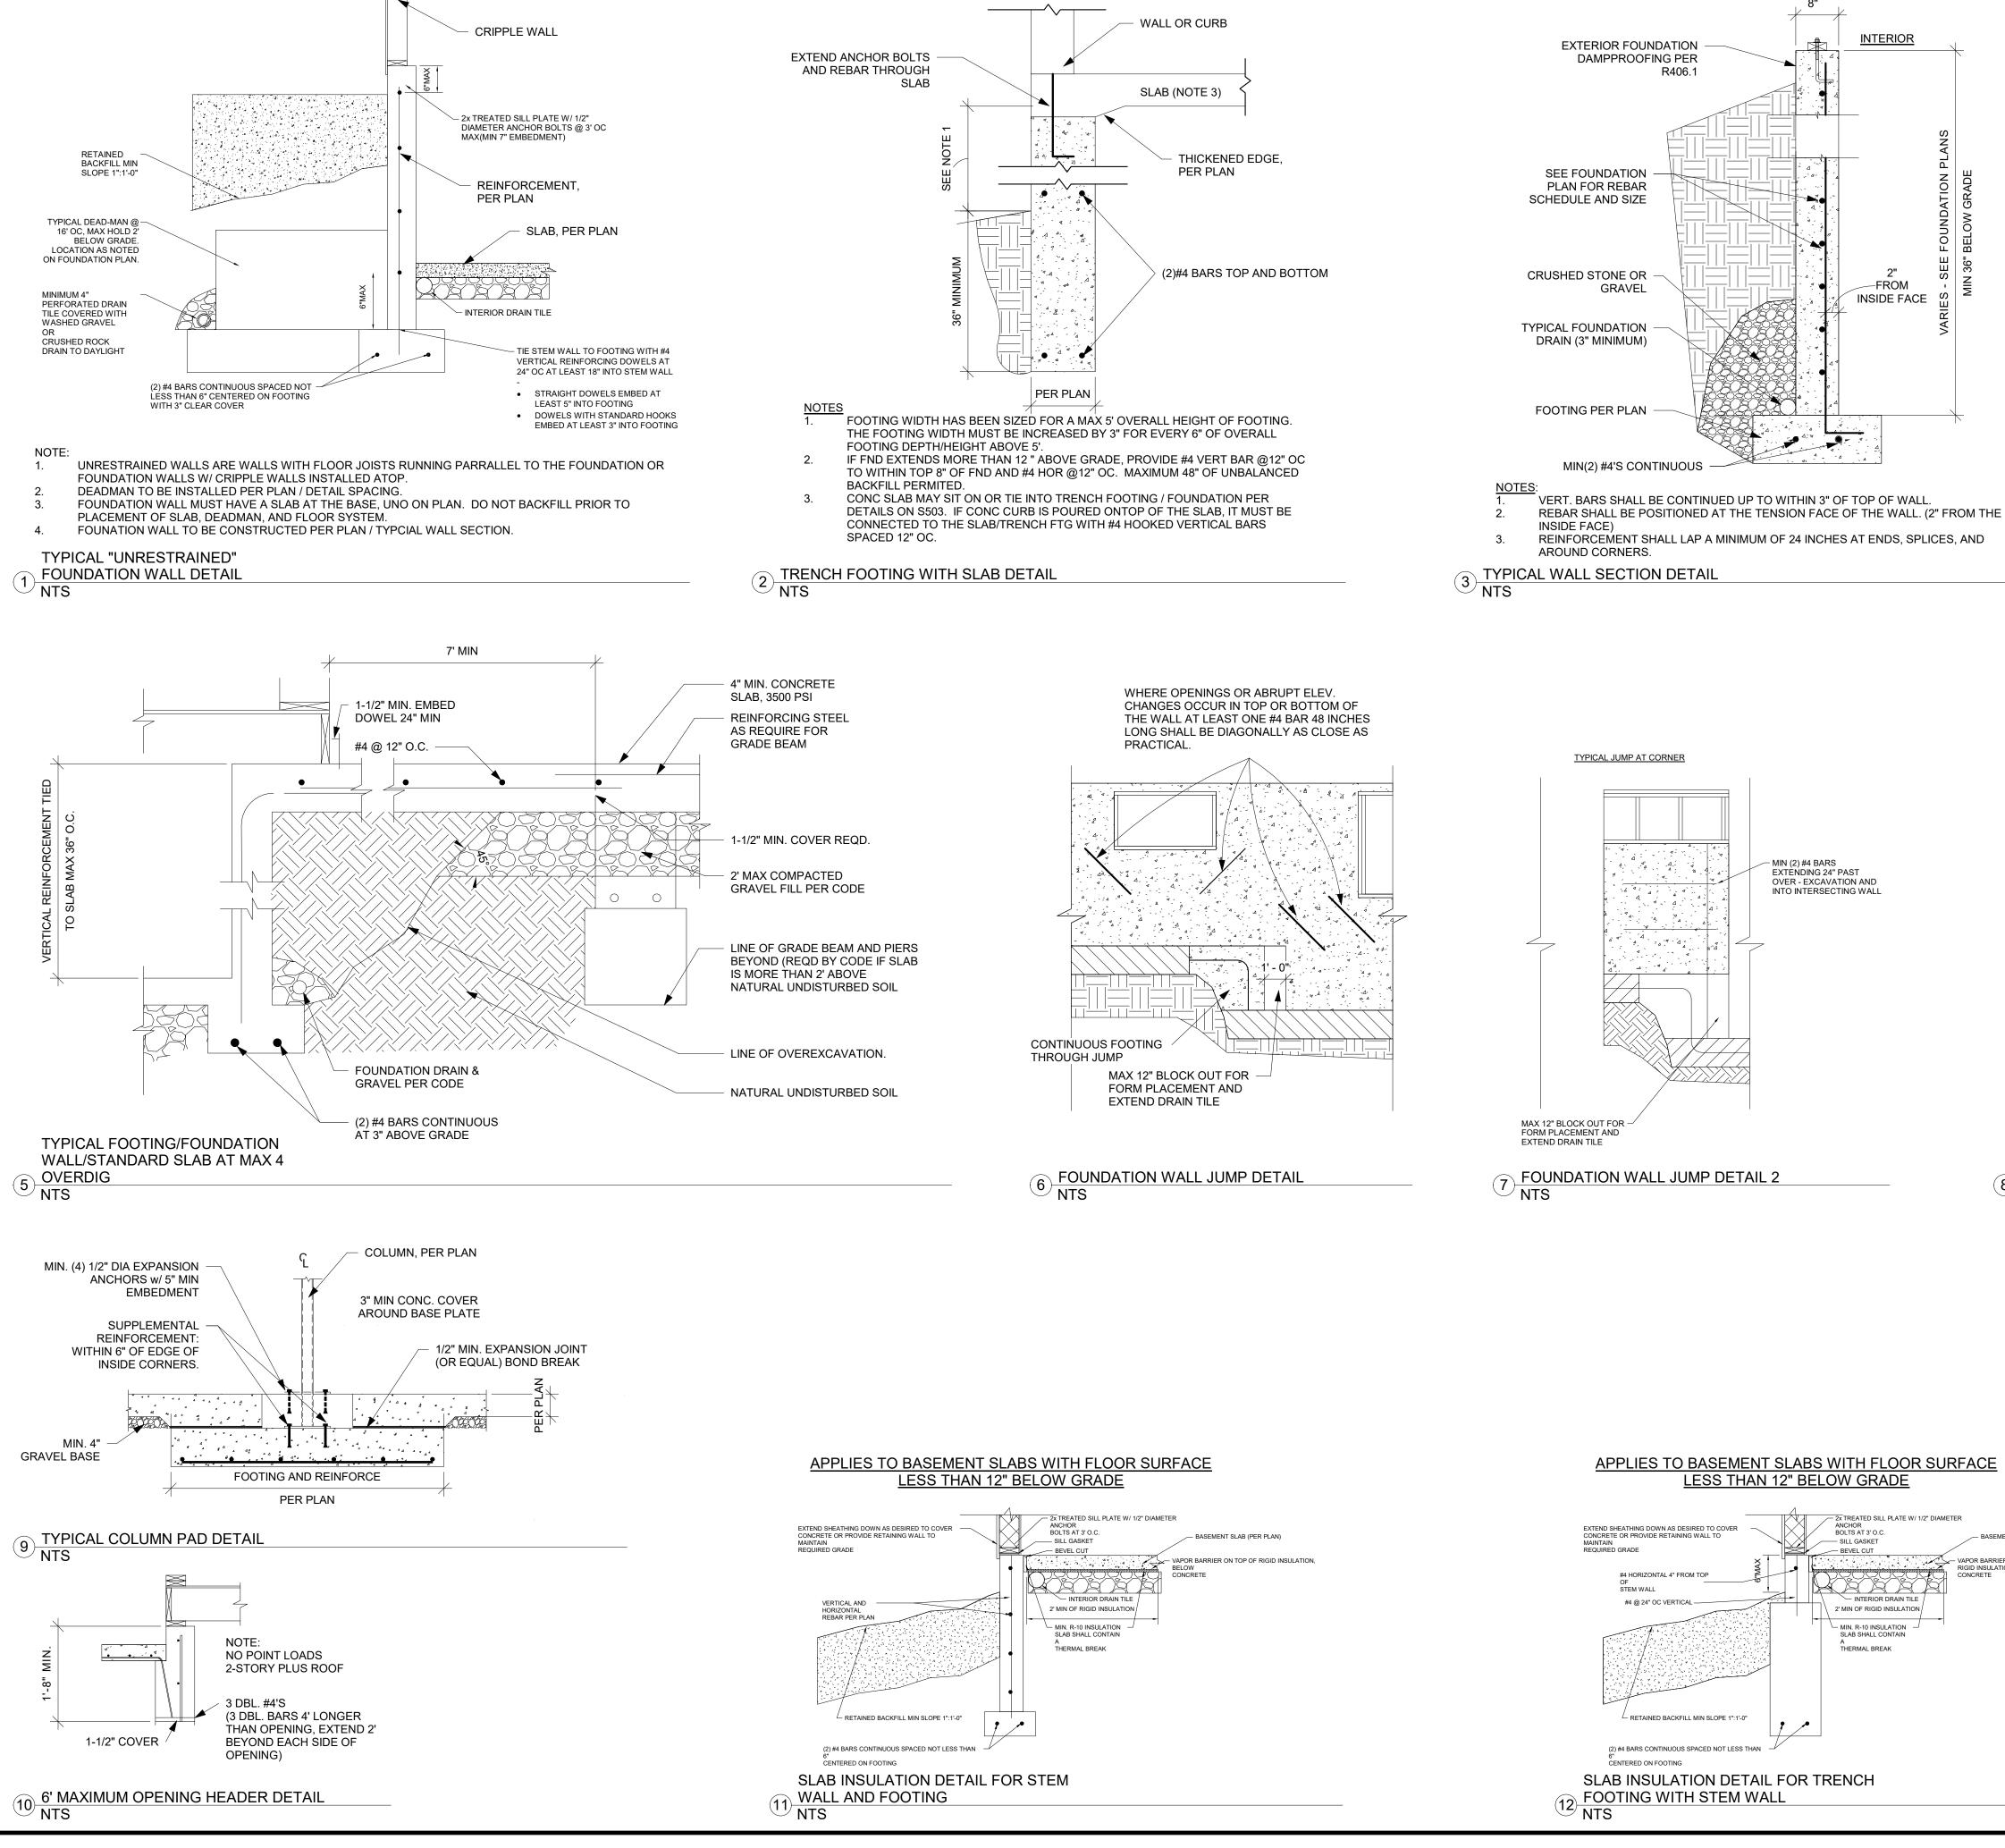

ATIONS

AFF: ABOVE FINISHED FLOOR

CLR: CLEAR

EFF: EFFECTIVE EFP: EQUIV FLUID PRESSURE EOR: ENGINEER OF RECORD EQUIV: EQUIVALENT MAX: MAXIMUM MIN: MINIMUM NTS: NOT TO SCALE O.C.: ON CENTER PCF: POUNDS PER CUBIC FOOT

CFM AS REQUIRED PER IRC M1503.6.

- PLF: POUNDS PER LINER FOOT PSF: POUNDS PER SQUARE FOOT
- PSI: POUNDS PER SQUARE INCH UNO: UNLESS NOTED OTHERWISE FV: FIELD VERIFY

ENGINEERING & DESIGN



EVERSTEAD 3741 NE TROON DRIVE, SUITE 200 LEE'S SUMMIT, MO 64064 EVERSTEAD.COM (816)399-4901

 $\land$ 

408

Ò

Ο

Σ

NMM

S

ഗ

ш

Ш

Ú

ш

NX N

KNO

SW

 $\mathcal{O}$ 

37

Š

တ

N

 $\mathcal{O}$ 

S

 $\bigcirc$ 

RMF

>ш

 $\frown$ 

ш

õ

Τ

MIN

 $\infty$ 

#

**(**)

S

Š

REVISIONS

DATE

SCALE

## STRUCTURAL **GENERAL NOTES**

## **SOOO**

10/10/2023 11:01:56 AM 1/4" = 1'-0"



**BLOCK FIRST THREE** JOIST BAYS @ 24" OC WHER FJ RUN PARALLEL

FJ, PER PLAN

TO FOUNDATION WALL

EXTERIOR SHEATHING

(PER PLAN)













10/10/2023 10:31:48 AM As indicated

DATE SCALE 64082

OM

SUMMIT,

S

ш

Ш

CT

SW KNOXVILLE

3731

Š

3729

SШ

ARMHOU

ΕV

 $\frown$ 

HONEY

TWIN

S

Ο









|                                                                 | MINIMUM                                                      | CONNECTION CRITERIA                                                                                                                                                                                                                                                                                                               |