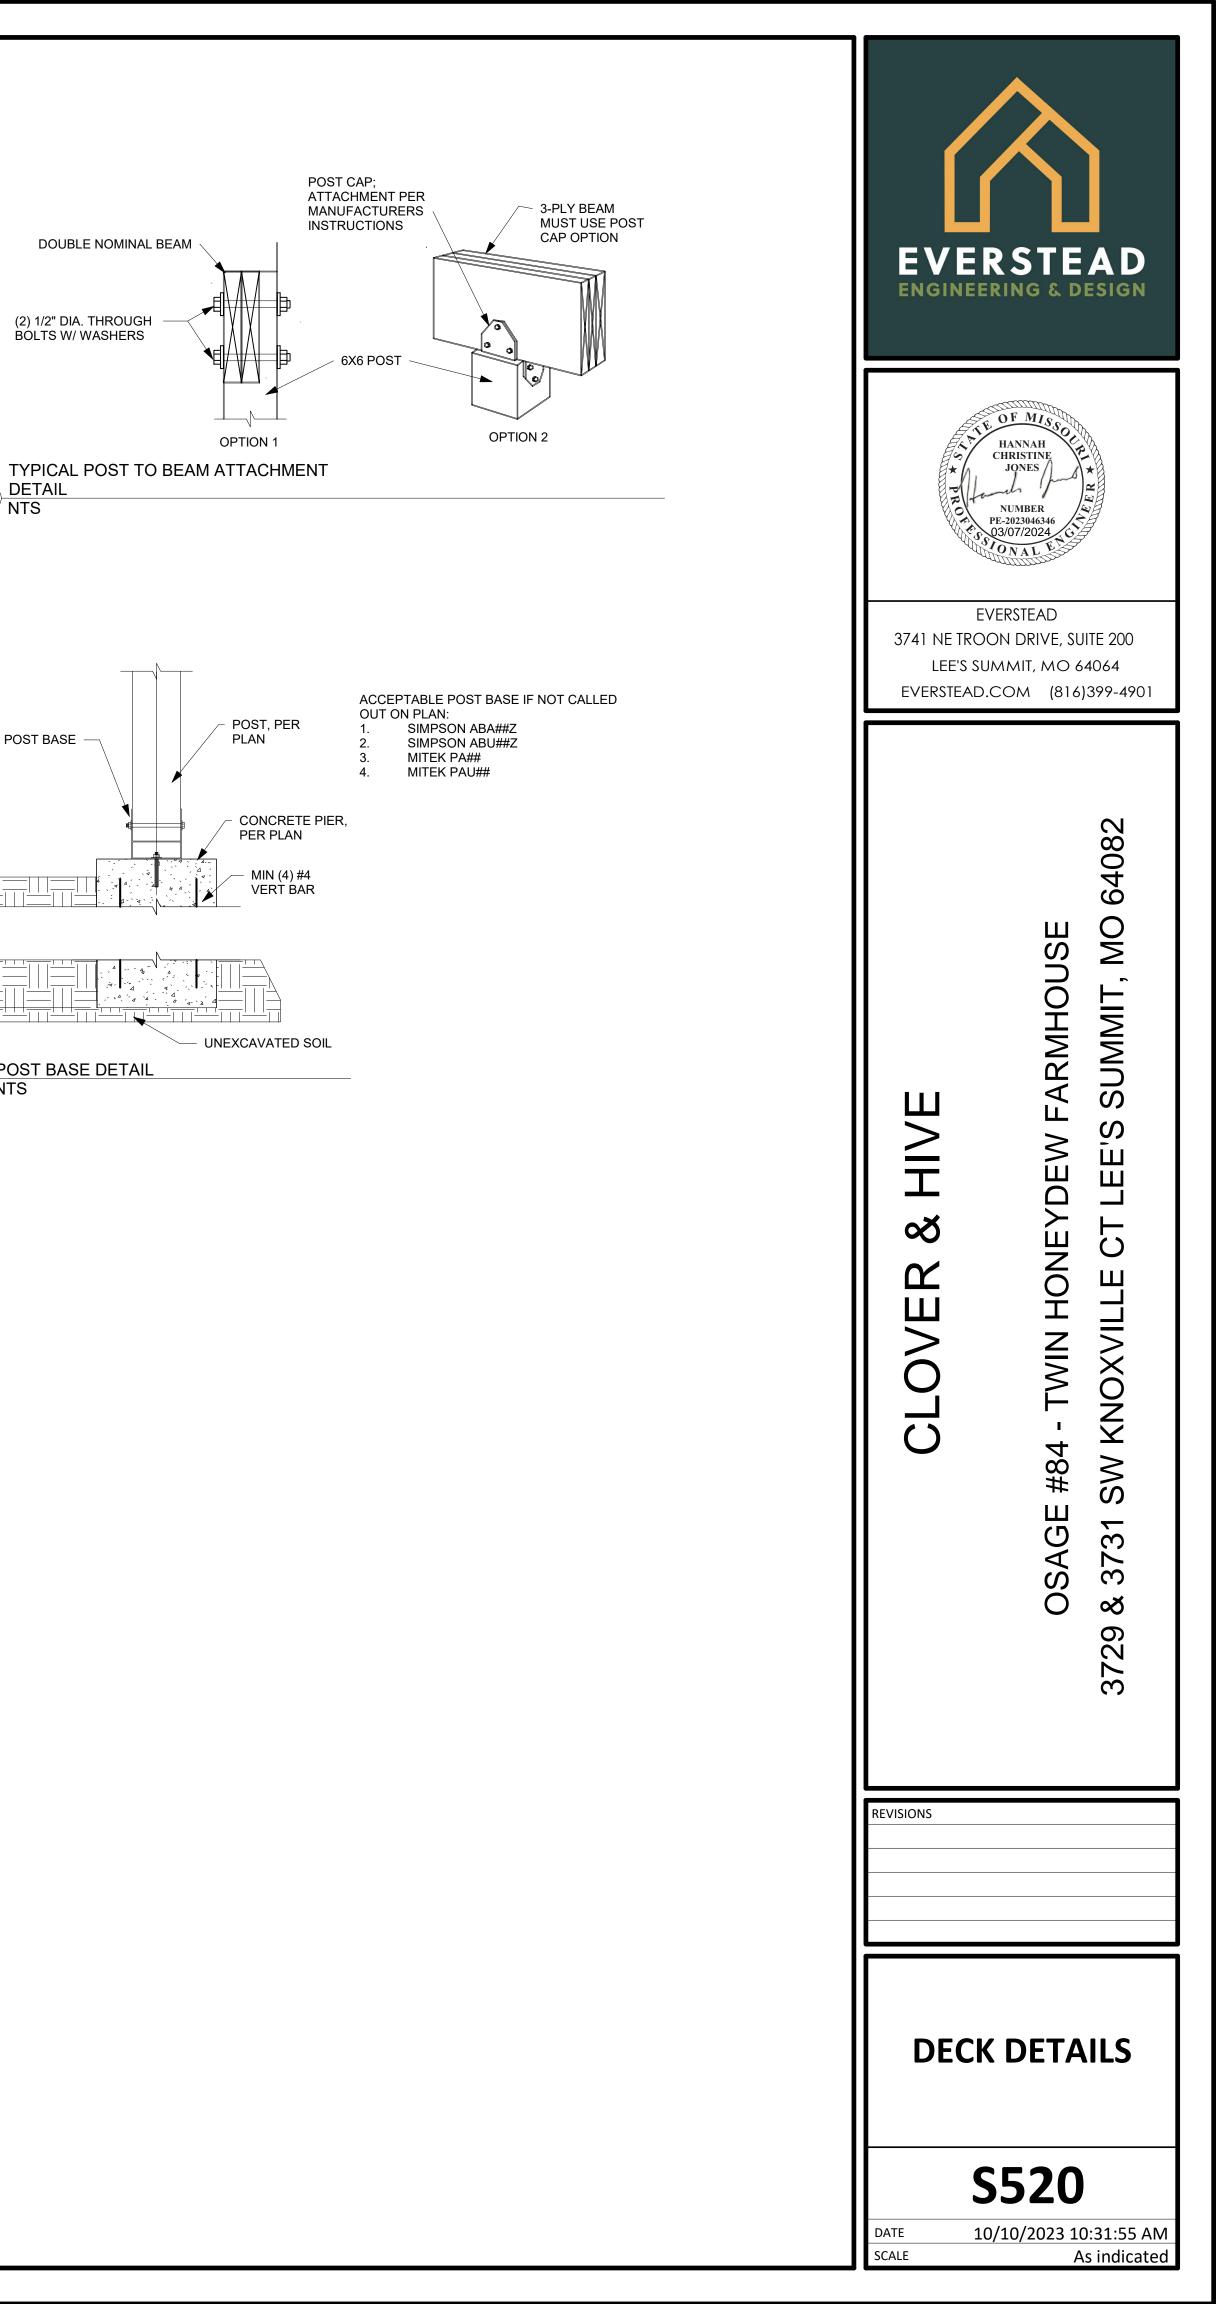

OOT
- PSI: POUNDS PER SQUARE INCH UNO: UNLESS NOTED OTHERWISE FV: FIELD VERIFY

ENGINEERING & DESIGN



EVERSTEAD 3741 NE TROON DRIVE, SUITE 200 LEE'S SUMMIT, MO 64064 EVERSTEAD.COM (816)399-4901

 $\land$ 

408

Ò

Ο

Σ

NMM

S

ഗ

ш

Ш

Ú

ш

NX N

KNO

SW

 $\mathcal{O}$ 

37

Š

တ

N

 $\mathcal{O}$ 

S

 $\bigcirc$ 

RMF

>ш

 $\frown$ 

ш

õ

Τ

MIN

 $\infty$ 

#

**(**)

S

Š

REVISIONS

DATE

SCALE

## STRUCTURAL **GENERAL NOTES**

## **SOOO**

10/10/2023 11:01:56 AM 1/4" = 1'-0"



**BLOCK FIRST THREE** JOIST BAYS @ 24" OC WHER FJ RUN PARALLEL

FJ, PER PLAN

TO FOUNDATION WALL

EXTERIOR SHEATHING

(PER PLAN)













10/10/2023 10:31:48 AM As indicated

DATE SCALE 64082

OM

SUMMIT,

S

ш

Ш

CT

SW KNOXVILLE

3731

Š

3729

SШ

ARMHOU

ΕV

 $\frown$ 

HONEY

TWIN

S

Ο









|                                                                 | MINIMUM                                                      | CONNECTION CRITERIA                                                                                                                                                                                                                                                                                                               |                                                                         |  |  |
|-----------------------------------------------------------------|--------------------------------------------------------------|-----------------------------------------------------------------------------------------------------------------------------------