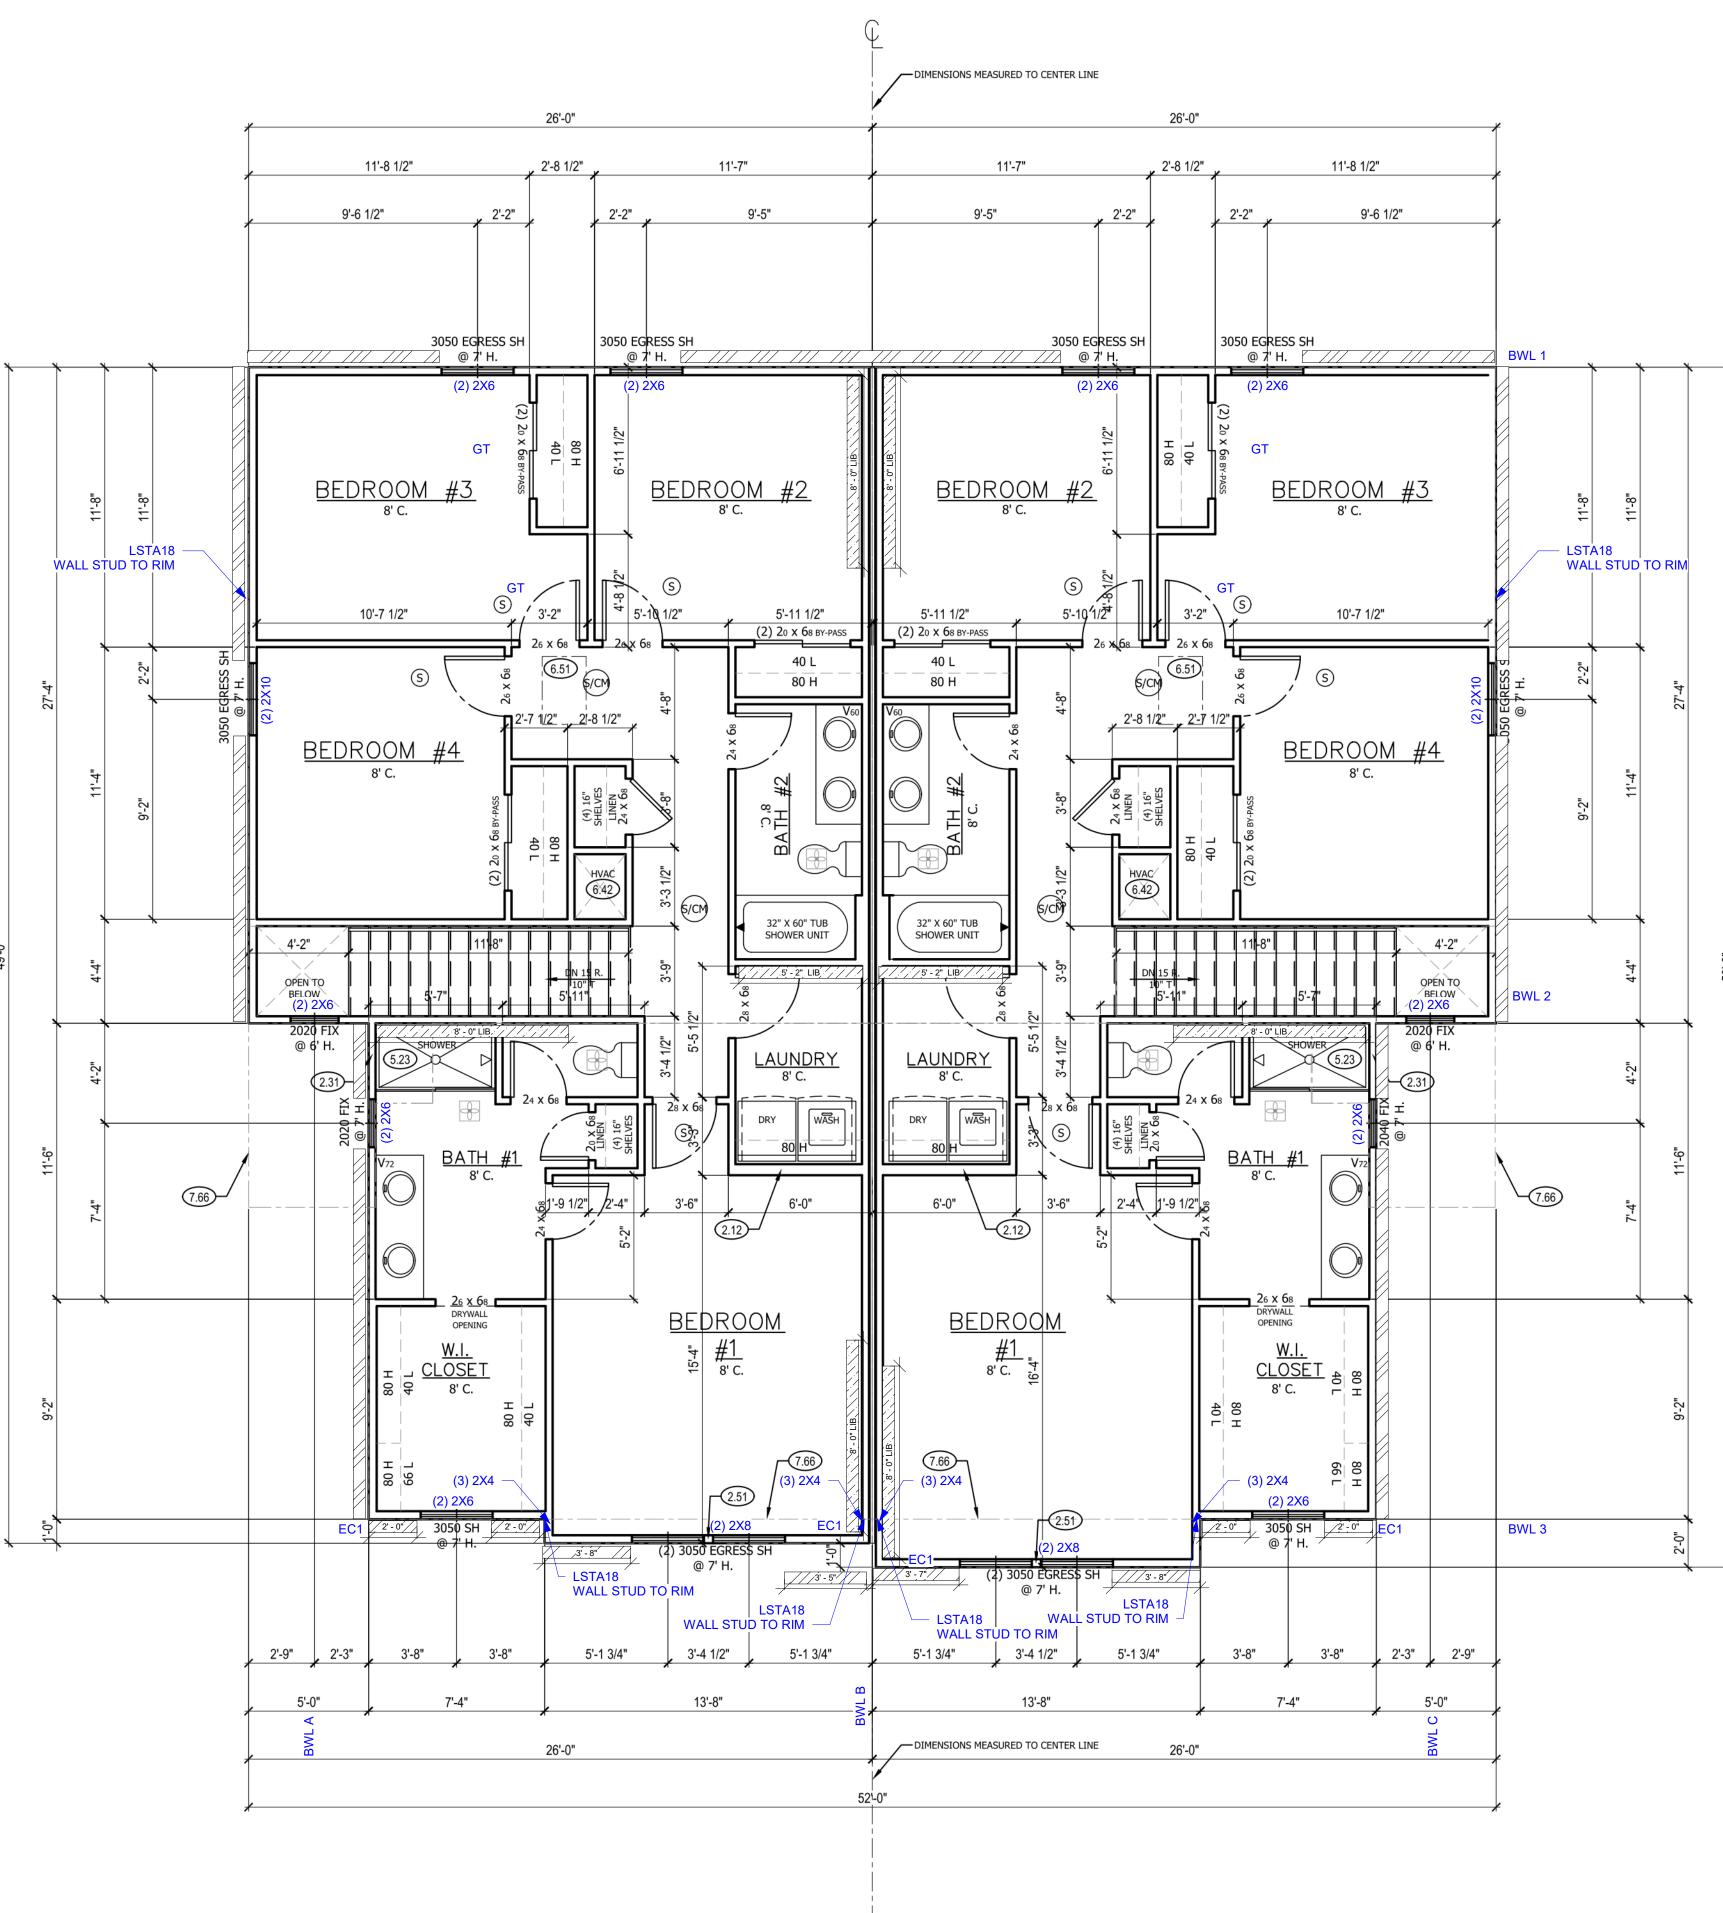

THE BRACED WALL LINE INCLUDING AREAS ABOVE AND BELOW OPENINGS AND GABLE END WALLS. END CONDITIONS SHALL MEET THE REQUIREMENTS OF R602.10.7 AND DETAIL 9-S400. ALL HORIZONTAL PANEL JOINTS SHALL OCCUR OVER AND BE
- NAILED TO COMMON FRAMING OR BLOCKING WITH AN APPROPRIATE PANEL EDGE-NAILING SCHEDULE IN ACCORDANCE WITH IRC R602.10.4.4
- INTERIOR FINISH OF EXTERIOR WALLS SHALL BE MINIMUM 1/2" GYPSUM BOARD INSTALLED ON THE INTERIOR SIDE.

### **BRACING METHODS**

BRACING CS-PF PER IRC R602.10.6.4

BRACING CS-WSP PER IRC R602.10

BRACING WSP PER IRC R602.10 (INCLUDES PARTIAL PANELS PER IRC R602.10.5.2)

BRACING LIB PER IRC R602.10 MINIMUM LIB LENGTH PER 2018 IRC TABLE R602.10.5: • 55" - 8' TALL WALL HEIGHT • 62" - 9' TALL WALL HEIGHT

• 69" - 10' TALL WALL HEIGHT

BRACING PFH PER IRC R602.10.6.2



| IR                 | C TABLE N1102.1.         | 2 (R402.1.2) II      | NSULATION AND F                | ENESTRATION                      | REQUIREM          | ENTS BY COMPO                 | ONENT (PAR       | TIAL) AND ENERC          | GY CONSERVATION         | ON CODE COMPLIA             | NCE                 |
|--------------------|--------------------------|----------------------|--------------------------------|----------------------------------|-------------------|-------------------------------|------------------|--------------------------|-------------------------|-----------------------------|---------------------|
| CLIMATE<br>ZONE    | FENESTRATION<br>U-FACTOR | SKYLIGHT<br>U-FACTOR | GLAZED<br>FENESTRATION<br>SHGC | CEILING AND<br>ATTICS<br>R-VALUE | VAULTS<br>R-VALUE | WOO