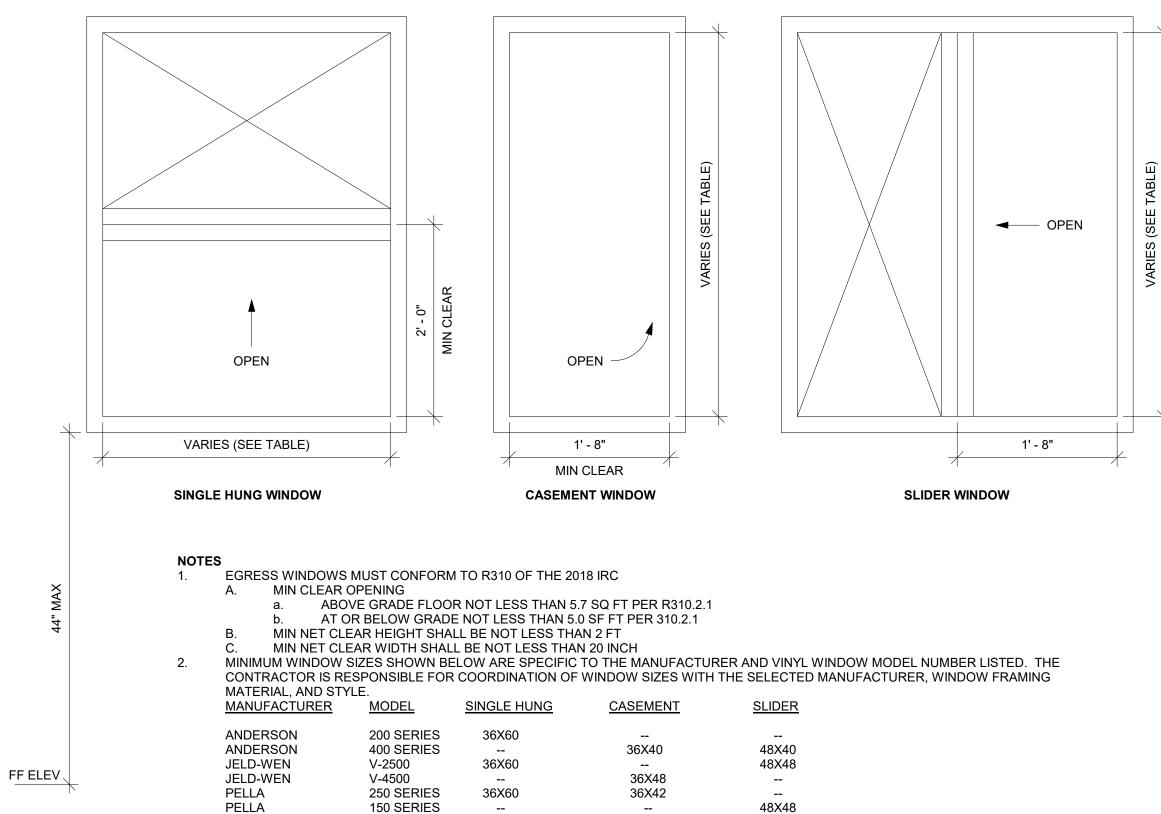

|                                                                                                                                                                                                                                                                                                                                                                                                                                                                                                                                                                                                                                                                                                                                                                                                                                                                                                                                                                                                                                                                                                                                                                                                                                                                                                                                                                                                                                                                                                                                                                                                                                                                                                                                                                                                                                                                                                                                                                                                                                                                                                                                                                                                                                                                                                                                                                                                                                                                              | FRONT & REAR ELEVATION NOTES<br>1.12 TOP OF FOOTING DEPTH DETERMINED PER SITE.                                                                                                                                                                                                                                                                                                                                                                                                                                                                                                                                                                                                                                                             | CPG DBA                                                                                                                                                                                                                                                                                                                                                                                                                                                                                                                                                                                                                                                                                                                                                                                                                                                                                                                                                                                                                                                                                                                                                                                                                                                                                                                                                                                                                                                                                                                                                                                                                                                                                                                                                                                                                                                                                                                                                                                                                                                               |
|------------------------------------------------------------------------------------------------------------------------------------------------------------------------------------------------------------------------------------------------------------------------------------------------------------------------------------------------------------------------------------------------------------------------------------------------------------------------------------------------------------------------------------------------------------------------------------------------------------------------------------------------------------------------------------------------------------------------------------------------------------------------------------------------------------------------------------------------------------------------------------------------------------------------------------------------------------------------------------------------------------------------------------------------------------------------------------------------------------------------------------------------------------------------------------------------------------------------------------------------------------------------------------------------------------------------------------------------------------------------------------------------------------------------------------------------------------------------------------------------------------------------------------------------------------------------------------------------------------------------------------------------------------------------------------------------------------------------------------------------------------------------------------------------------------------------------------------------------------------------------------------------------------------------------------------------------------------------------------------------------------------------------------------------------------------------------------------------------------------------------------------------------------------------------------------------------------------------------------------------------------------------------------------------------------------------------------------------------------------------------------------------------------------------------------------------------------------------------|--------------------------------------------------------------------------------------------------------------------------------------------------------------------------------------------------------------------------------------------------------------------------------------------------------------------------------------------------------------------------------------------------------------------------------------------------------------------------------------------------------------------------------------------------------------------------------------------------------------------------------------------------------------------------------------------------------------------------------------------|-----------------------------------------------------------------------------------------------------------------------------------------------------------------------------------------------------------------------------------------------------------------------------------------------------------------------------------------------------------------------------------------------------------------------------------------------------------------------------------------------------------------------------------------------------------------------------------------------------------------------------------------------------------------------------------------------------------------------------------------------------------------------------------------------------------------------------------------------------------------------------------------------------------------------------------------------------------------------------------------------------------------------------------------------------------------------------------------------------------------------------------------------------------------------------------------------------------------------------------------------------------------------------------------------------------------------------------------------------------------------------------------------------------------------------------------------------------------------------------------------------------------------------------------------------------------------------------------------------------------------------------------------------------------------------------------------------------------------------------------------------------------------------------------------------------------------------------------------------------------------------------------------------------------------------------------------------------------------------------------------------------------------------------------------------------------------|
|                                                                                                                                                                                                                                                                                                                                                                                                                                                                                                                                                                                                                                                                                                                                                                                                                                                                                                                                                                                                                                                                                                                                                                                                                                                                                                                                                                                                                                                                                                                                                                                                                                                                                                                                                                                                                                                                                                                                                                                                                                                                                                                                                                                                                                                                                                                                                                                                                                                                              | <ul><li>1.41 4X4 CEDAR POST</li><li>1.71 CONCRETE WINDOW WELL FOR EGRESS WITH LADDER.</li></ul>                                                                                                                                                                                                                                                                                                                                                                                                                                                                                                                                                                                                                                            | clover                                                                                                                                                                                                                                                                                                                                                                                                                                                                                                                                                                                                                                                                                                                                                                                                                                                                                                                                                                                                                                                                                                                                                                                                                                                                                                                                                                                                                                                                                                                                                                                                                                                                                                                                                                                                                                                                                                                                                                                                                                                                |
|                                                                                                                                                                                                                                                                                                                                                                                                                                                                                                                                                                                                                                                                                                                                                                                                                                                                                                                                                                                                                                                                                                                                                                                                                                                                                                                                                                                                                                                                                                                                                                                                                                                                                                                                                                                                                                                                                                                                                                                                                                                                                                                                                                                                                                                                                                                                                                                                                                                                              | PROVED SLEEVE THROUGH WALL FOR FOUNDATION<br>DRAIN. TOP OF WINDOW WELL TO BE 3" BELOW TOP                                                                                                                                                                                                                                                                                                                                                                                                                                                                                                                                                                                                                                                  | 2                                                                                                                                                                                                                                                                                                                                                                                                                                                                                                                                                                                                                                                                                                                                                                                                                                                                                                                                                                                                                                                                                                                                                                                                                                                                                                                                                                                                                                                                                                                                                                                                                                                                                                                                                                                                                                                                                                                                                                                                                                                                     |
| PER UNIT<br>WINDOW SCHEDULE                                                                                                                                                                                                                                                                                                                                                                                                                                                                                                                                                                                                                                                                                                                                                                                                                                                                                                                                                                                                                                                                                                                                                                                                                                                                                                                                                                                                                                                                                                                                                                                                                                                                                                                                                                                                                                                                                                                                                                                                                                                                                                                                                                                                                                                                                                                                                                                                                                                  | OF FOUNDATION.<br>2.61 5/4"X8" TRIM. 1 1/2" ARCH ON GARAGE DOOR TRIM                                                                                                                                                                                                                                                                                                                                                                                                                                                                                                                                                                                                                                                                       | G                                                                                                                                                                                                                                                                                                                                                                                                                                                                                                                                                                                                                                                                                                                                                                                                                                                                                                                                                                                                                                                                                                                                                                                                                                                                                                                                                                                                                                                                                                                                                                                                                                                                                                                                                                                                                                                                                                                                                                                                                                                                     |
| LOWER LEVEL<br>(1) 4040 SLIDER<br>(1) 4030 SLIDER                                                                                                                                                                                                                                                                                                                                                                                                                                                                                                                                                                                                                                                                                                                                                                                                                                                                                                                                                                                                                                                                                                                                                                                                                                                                                                                                                                                                                                                                                                                                                                                                                                                                                                                                                                                                                                                                                                                                                                                                                                                                                                                                                                                                                                                                                                                                                                                                                            | UNLESS NOTED OTHERWISE ON ELEVATION.<br>3.11 PANEL LAP SIDING WITH 5/4X6 TRIM AROUND                                                                                                                                                                                                                                                                                                                                                                                                                                                                                                                                                                                                                                                       | hive                                                                                                                                                                                                                                                                                                                                                                                                                                                                                                                                                                                                                                                                                                                                                                                                                                                                                                                                                                                                                                                                                                                                                                                                                                                                                                                                                                                                                                                                                                                                                                                                                                                                                                                                                                                                                                                                                                                                                                                                                                                                  |
| MAIN LEVEL<br>(4) 3050 SH CLR                                                                                                                                                                                                                                                                                                                                                                                                                                                                                                                                                                                                                                                                                                                                                                                                                                                                                                                                                                                                                                                                                                                                                                                                                                                                                                                                                                                                                                                                                                                                                                                                                                                                                                                                                                                                                                                                                                                                                                                                                                                                                                                                                                                                                                                                                                                                                                                                                                                | DOORS, WINDOWS, AND CORNERS UNLESS NOTED OTHERWISE.                                                                                                                                                                                                                                                                                                                                                                                                                                                                                                                                                                                                                                                                                        | 120 SE 30TH ST.<br>LEE'S SUMMIT, MO 64082                                                                                                                                                                                                                                                                                                                                                                                                                                                                                                                                                                                                                                                                                                                                                                                                                                                                                                                                                                                                                                                                                                                                                                                                                                                                                                                                                                                                                                                                                                                                                                                                                                                                                                                                                                                                                                                                                                                                                                                                                             |
| (2) 2050 FIX CLR<br>5068 SLIDER DOOR 2X4 JAMB<br>30X68 FRONT DOOR 2X4 JAMB                                                                                                                                                                                                                                                                                                                                                                                                                                                                                                                                                                                                                                                                                                                                                                                                                                                                                                                                                                                                                                                                                                                                                                                                                                                                                                                                                                                                                                                                                                                                                                                                                                                                                                                                                                                                                                                                                                                                                                                                                                                                                                                                                                                                                                                                                                                                                                                                   | 3.13 PANEL SIDING WITH 3/4X4 TRIM AROUND DOORS,<br>WINDOWS, AND CORNERS UNLESS NOTED OTHERWISE.<br>BOTTOM OF SIDING SHALL BE A MINIMUM OF 6"                                                                                                                                                                                                                                                                                                                                                                                                                                                                                                                                                                                               | 816-246-6700                                                                                                                                                                                                                                                                                                                                                                                                                                                                                                                                                                                                                                                                                                                                                                                                                                                                                                                                                                                                                                                                                                                                                                                                                                                                                                                                                                                                                                                                                                                                                                                                                                                                                                                                                                                                                                                                                                                                                                                                                                                          |
| UPPER LEVEL<br>(6) 3050 SH CLR                                                                                                                                                                                                                                                                                                                                                                                                                                                                                                                                                                                                                                                                                                                                                                                                                                                                                                                                                                                                                                                                                                                                                                                                                                                                                                                                                                                                                                                                                                                                                                                                                                                                                                                                                                                                                                                                                                                                                                                                                                                                                                                                                                                                                                                                                                                                                                                                                                               | ABOVE GRADE.<br>3.15 BOARD AND BATTEN.                                                                                                                                                                                                                                                                                                                                                                                                                                                                                                                                                                                                                                                                                                     | COPYRIGHT 2020<br>THIS DRAWING HAS BEEN PREPARED BY CLOVER AND                                                                                                                                                                                                                                                                                                                                                                                                                                                                                                                                                                                                                                                                                                                                                                                                                                                                                                                                                                                                                                                                                                                                                                                                                                                                                                                                                                                                                                                                                                                                                                                                                                                                                                                                                                                                                                                                                                                                                                                                        |
| (0) 5050 SH CER<br>(2) 2020 FIX CLR                                                                                                                                                                                                                                                                                                                                                                                                                                                                                                                                                                                                                                                                                                                                                                                                                                                                                                                                                                                                                                                                                                                                                                                                                                                                                                                                                                                                                                                                                                                                                                                                                                                                                                                                                                                                                                                                                                                                                                                                                                                                                                                                                                                                                                                                                                                                                                                                                                          | <ul><li>3.17 MANUFACTURED STONE VENEER.</li><li>3.18 CAST STONE CAP</li></ul>                                                                                                                                                                                                                                                                                                                                                                                                                                                                                                                                                                                                                                                              | HIVE, OR UNDER THEIR DIRECT SUPERVISION AS AN<br>INSTRUMENT OF SERVICE AND IS INTENDED FOR USE<br>ONLY ON THIS PROJECT. ALL DRAWINGS,<br>SPECIFICATIONS, AND DESIGNS, INCLUDING THE<br>OVERALL LAYOUT, FORM, AND COMPOSITION OF                                                                                                                                                                                                                                                                                                                                                                                                                                                                                                                                                                                                                                                                                                                                                                                                                                                                                                                                                                                                                                                                                                                                                                                                                                                                                                                                                                                                                                                                                                                                                                                                                                                                                                                                                                                                                                       |
|                                                                                                                                                                                                                                                                                                                                                                                                                                                                                                                                                                                                                                                                                                                                                                                                                                                                                                                                                                                                                                                                                                                                                                                                                                                                                                                                                                                                                                                                                                                                                                                                                                                                                                                                                                                                                                                                                                                                                                                                                                                                                                                                                                                                                                                                                                                                                                                                                                                                              | 3.38 6X6 CEDAR POST. 1X6 TRIM AT BASE. 1X4 TRIM AT TOP.                                                                                                                                                                                                                                                                                                                                                                                                                                                                                                                                                                                                                                                                                    | SPACES ARE PROTECTED BY COPYRIGHT REGISTERED<br>TO CPG, INC. ANY REPRODUCTION, USE, OR<br>DISCLOSURE OF THE INFORMATION CONTAINED HEREIN                                                                                                                                                                                                                                                                                                                                                                                                                                                                                                                                                                                                                                                                                                                                                                                                                                                                                                                                                                                                                                                                                                                                                                                                                                                                                                                                                                                                                                                                                                                                                                                                                                                                                                                                                                                                                                                                                                                              |
|                                                                                                                                                                                                                                                                                                                                                                                                                                                                                                                                                                                                                                                                                                                                                                                                                                                                                                                                                                                                                                                                                                                                                                                                                                                                                                                                                                                                                                                                                                                                                                                                                                                                                                                                                                                                                                                                                                                                                                                                                                                                                                                                                                                                                                                                                                                                                                                                                                                                              | 3.62 CEDAR SHUTTERS. ALL SHUTTERS TO BE 18" WIDE USING (3) 2X6 BOARDS.TRIM TO BE INSTALLED                                                                                                                                                                                                                                                                                                                                                                                                                                                                                                                                                                                                                                                 | WITHOUT THE WRITTEN CONSENT FROM CPG, INC.<br>D/B/A SUMMIT HOMES EXCEPT AS REQUIRED FOR<br>BIDDING AND CONSTRUCTION OF THIS PROJECT IS<br>STRICTLY PROHIBITED.                                                                                                                                                                                                                                                                                                                                                                                                                                                                                                                                                                                                                                                                                                                                                                                                                                                                                                                                                                                                                                                                                                                                                                                                                                                                                                                                                                                                                                                                                                                                                                                                                                                                                                                                                                                                                                                                                                        |
| •                                                                                                                                                                                                                                                                                                                                                                                                                                                                                                                                                                                                                                                                                                                                                                                                                                                                                                                                                                                                                                                                                                                                                                                                                                                                                                                                                                                                                                                                                                                                                                                                                                                                                                                                                                                                                                                                                                                                                                                                                                                                                                                                                                                                                                                                                                                                                                                                                                                                            | AROUND WINDOW PRIOR TO SHUTTER INSTALLATION.<br>3.66 DECORATIVE FALSE LOUVERED VENT WITH 1X6                                                                                                                                                                                                                                                                                                                                                                                                                                                                                                                                                                                                                                               |                                                                                                                                                                                                                                                                                                                                                                                                                                                                                                                                                                                                                                                                                                                                                                                                                                                                                                                                                                                                                                                                                                                                                                                                                                                                                                                                                                                                                                                                                                                                                                                                                                                                                                                                                                                                                                                                                                                                                                                                                                                                       |
| •                                                                                                                                                                                                                                                                                                                                                                                                                                                                                                                                                                                                                                                                                                                                                                                                                                                                                                                                                                                                                                                                                                                                                                                                                                                                                                                                                                                                                                                                                                                                                                                                                                                                                                                                                                                                                                                                                                                                                                                                                                                                                                                                                                                                                                                                                                                                                                                                                                                                            | <ul><li>BOARD.</li><li>4.11 MINIMUM ROOFING COMPOSITION- 30 YR COMPOSITE</li></ul>                                                                                                                                                                                                                                                                                                                                                                                                                                                                                                                                                                                                                                                         | ADDRESS:                                                                                                                                                                                                                                                                                                                                                                                                                                                                                                                                                                                                                                                                                                                                                                                                                                                                                                                                                                                                                                                                                                                                                                                                                                                                                                                                                                                                                                                                                                                                                                                                                                                                                                                                                                                                                                                                                                                                                                                                                                                              |
|                                                                                                                                                                                                                                                                                                                                                                                                                                                                                                                                                                                                                                                                                                                                                                                                                                                                                                                                                                                                                                                                                                                                                                                                                                                                                                                                                                                                                                                                                                                                                                                                                                                                                                                                                                                                                                                                                                                                                                                                                                                                                                                                                                                                                                                                                                                                                                                                                                                                              | SHINGLES ON 15# FELT ON $1/2$ " OSB SHEATHING OR AS REQUIRED BY CODE.                                                                                                                                                                                                                                                                                                                                                                                                                                                                                                                                                                                                                                                                      | 3729 SW KNOXVILLE CT<br>3731 SW KNOXVILLE CT                                                                                                                                                                                                                                                                                                                                                                                                                                                                                                                                                                                                                                                                                                                                                                                                                                                                                                                                                                                                                                                                                                                                                                                                                                                                                                                                                                                                                                                                                                                                                                                                                                                                                                                                                                                                                                                                                                                                                                                                                          |
|                                                                                                                                                                                                                                                                                                                                                                                                                                                                                                                                                                                                                                                                                                                                                                                                                                                                                                                                                                                                                                                                                                                                                                                                                                                                                                                                                                                                                                                                                                                                                                                                                                                                                                                                                                                                                                                                                                                                                                                                                                                                                                                                                                                                                                                                                                                                                                                                                                                                              | 4.31 BUILD CRICKET VALLEY AWAY FROM INTERSECTION<br>FOR POSITIVE DRAINAGE.                                                                                                                                                                                                                                                                                                                                                                                                                                                                                                                                                                                                                                                                 |                                                                                                                                                                                                                                                                                                                                                                                                                                                                                                                                                                                                                                                                                                                                                                                                                                                                                                                                                                                                                                                                                                                                                                                                                                                                                                                                                                                                                                                                                                                                                                                                                                                                                                                                                                                                                                                                                                                                                                                                                                                                       |
|                                                                                                                                                                                                                                                                                                                                                                                                                                                                                                                                                                                                                                                                                                                                                                                                                                                                                                                                                                                                                                                                                                                                                                                                                                                                                                                                                                                                                                                                                                                                                                                                                                                                                                                                                                                                                                                                                                                                                                                                                                                                                                                                                                                                                                                                                                                                                                                                                                                                              |                                                                                                                                                                                                                                                                                                                                                                                                                                                                                                                                                                                                                                                                                                                                            |                                                                                                                                                                                                                                                                                                                                                                                                                                                                                                                                                                                                                                                                                                                                                                                                                                                                                                                                                                                                                                                                                                                                                                                                                                                                                                                                                                                                                                                                                                                                                                                                                                                                                                                                                                                                                                                                                                                                                                                                                                                                       |
| ( <b>•</b>                                                                                                                                                                                                                                                                                                                                                                                                                                                                                                                                                                                                                                                                                                                                                                                                                                                                                                                                                                                                                                                                                                                                                                                                                                                                                                                                                                                                                                                                                                                                                                                                                                                                                                                                                                                                                                                                                                                                                                                                                                                                                                                                                                                                                                                                                                                                                                                                                                                                   |                                                                                                                                                                                                                                                                                                                                                                                                                                                                                                                                                                                                                                                                                                                                            |                                                                                                                                                                                                                                                                                                                                                                                                                                                                                                                                                                                                                                                                                                                                                                                                                                                                                                                                                                                                                                                                                                                                                                                                                                                                                                                                                                                                                                                                                                                                                                                                                                                                                                                                                                                                                                                                                                                                                                                                                                                                       |
|                                                                                                                                                                                                                                                                                                                                                                                                                                                                                                                                                                                                                                                                                                                                                                                                                                                                                                                                                                                                                                                                                                                                                                                                                                                                                                                                                                                                                                                                                                                                                                                                                                                                                                                                                                                                                                                                                                                                                                                                                                                                                                                                                                                                                                                                                                                                                                                                                                                                              |                                                                                                                                                                                                                                                                                                                                                                                                                                                                                                                                                                                                                                                                                                                                            |                                                                                                                                                                                                                                                                                                                                                                                                                                                                                                                                                                                                                                                                                                                                                                                                                                                                                                                                                                                                                                                                                                                                                                                                                                                                                                                                                                                                                                                                                                                                                                                                                                                                                                                                                                                                                                                                                                                                                                                                                                                                       |
| ¥                                                                                                                                                                                                                                                                                                                                                                                                                                                                                                                                                                                                                                                                                                                                                                                                                                                                                                                                                                                                                                                                                                                                                                                                                                                                                                                                                                                                                                                                                                                                                                                                                                                                                                                                                                                                                                                                                                                                                                                                                                                                                                                                                                                                                                                                                                                                                                                                                                                                            |                                                                                                                                                                                                                                                                                                                                                                                                                                                                                                                                                                                                                                                                                                                                            |                                                                                                                                                                                                                                                                                                                                                                                                                                                                                                                                                                                                                                                                                                                                                                                                                                                                                                                                                                                                                                                                                                                                                                                                                                                                                                                                                                                                                                                                                                                                                                                                                                                                                                                                                                                                                                                                                                                                                                                                                                                                       |
|                                                                                                                                                                                                                                                                                                                                                                                                                                                                                                                                                                                                                                                                                                                                                                                                                                                                                                                                                                                                                                                                                                                                                                                                                                                                                                                                                                                                                                                                                                                                                                                                                                                                                                                                                                                                                                                                                                                                                                                                                                                                                                                                                                                                                                                                                                                                                                                                                                                                              |                                                                                                                                                                                                                                                                                                                                                                                                                                                                                                                                                                                                                                                                                                                                            |                                                                                                                                                                                                                                                                                                                                                                                                                                                                                                                                                                                                                                                                                                                                                                                                                                                                                                                                                                                                                                                                                                                                                                                                                                                                                                                                                                                                                                                                                                                                                                                                                                                                                                                                                                                                                                                                                                                                                                                                                                                                       |
|                                                                                                                                                                                                                                                                                                                                                                                                                                                                                                                                                                                                                                                                                                                                                                                                                                                                                                                                                                                                                                                                                                                                                                                                                                                                                                                                                                                                                                                                                                                                                                                                                                                                                                                                                                                                                                                                                                                                                                                                                                                                                                                                                                                                                                                                                                                                                                                                                                                                              |                                                                                                                                                                                                                                                                                                                                                                                                                                                                                                                                                                                                                                                                                                                                            |                                                                                                                                                                                                                                                                                                                                                                                                                                                                                                                                                                                                                                                                                                                                                                                                                                                                                                                                                                                                                                                                                                                                                                                                                                                                                                                                                                                                                                                                                                                                                                                                                                                                                                                                                                                                                                                                                                                                                                                                                                                                       |
| <u>-</u>                                                                                                                                                                                                                                                                                                                                                                                                                                                                                                                                                                                                                                                                                                                                                                                                                                                                                                                                                                                                                                                                                                                                                                                                                                                                                                                                                                                                                                                                                                                                                                                                                                                                                                                                                                                                                                                                                                                                                                                                                                                                                                                                                                                                                                                                                                                                                                                                                                                                     |                                                                                                                                                                                                                                                                                                                                                                                                                                                                                                                                                                                                                                                                                                                                            |                                                                                                                                                                                                                                                                                                                                                                                                                                                                                                                                                                                                                                                                                                                                                                                                                                                                                                                                                                                                                                                                                                                                                                                                                                                                                                                                                                                                                                                                                                                                                                                                                                                                                                                                                                                                                                                                                                                                                                                                                                                                       |
| NT FLEVATION $( )$                                                                                                                                                                                                                                                                                                                                                                                                                                                                                                                                                                                                                                                                                                                                                                                                                                                                                                                                                                                                                                                                                                                                                                                                                                                                                                                                                                                                                                                                                                                                                                                                                                                                                                                                                                                                                                                                                                                                                                                                                                                                                                                                                                                                                                                                                                                                                                                                                                                           |                                                                                                                                                                                                                                                                                                                                                                                                                                                                                                                                                                                                                                                                                                                                            | HO<br>OSAG                                                                                                                                                                                                                                                                                                                                                                                                                                                                                                                                                                                                                                                                                                                                                                                                                                                                                                                                                                                                                                                                                                                                                                                                                                                                                                                                                                                                                                                                                                                                                                                                                                                                                                                                                                                                                                                                                                                                                                                                                                                            |
| SCALE: 1/4" = 1'-0"                                                                                                                                                                                                                                                                                                                                                                                                                                                                                                                                                                                                                                                                                                                                                                                                                                                                                                                                                                                                                                                                                                                                                                                                                                                                                                                                                                                                                                                                                                                                                                                                                                                                                                                                                                                                                                                                                                                                                                                                                                                                                                                                                                                                                                                                                                                                                                                                                                                          |                                                                                                                                                                                                                                                                                                                                                                                                                                                                                                                                                                                                                                                                                                                                            |                                                                                                                                                                                                                                                                                                                                                                                                                                                                                                                                                                                                                                                                                                                                                                                                                                                                                                                                                                                                                                                                                                                                                                                                                                                                                                                                                                                                                                                                                                                                                                                                                                                                                                                                                                                                                                                                                                                                                                                                                                                                       |
|                                                                                                                                                                                                                                                                                                                                                                                                                                                                                                                                                                                                                                                                                                                                                                                                                                                                                                                                                                                                                                                                                                                                                                                                                                                                                                                                                                                                                                                                                                                                                                                                                                                                                                                                                                                                                                                                                                                                                                                                                                                                                                                                                                                                                                                                                                                                                                                                                                                                              |                                                                                                                                                                                                                                                                                                                                                                                                                                                                                                                                                                                                                                                                                                                                            | NN<br>NN                                                                                                                                                                                                                                                                                                                                                                                                                                                                                                                                                                                                                                                                                                                                                                                                                                                                                                                                                                                                                                                                                                                                                                                                                                                                                                                                                                                                                                                                                                                                                                                                                                                                                                                                                                                                                                                                                                                                                                                                                                                              |
| 00 STRUCTURAL GENERAL NOTES                                                                                                                                                                                                                                                                                                                                                                                                                                                                                                                                                                                                                                                                                                                                                                                                                                                                                                                                                                                                                                                                                                                                                                                                                                                                                                                                                                                                                                                                                                                                                                                                                                                                                                                                                                                                                                                                                                                                                                                                                                                                                                                                                                                                                                                                                                                                                                                                                                                  |                                                                                                                                                                                                                                                                                                                                                                                                                                                                                                                                                                                                                                                                                                                                            |                                                                                                                                                                                                                                                                                                                                                                                                                                                                                                                                                                                                                                                                                                                                                                                                                                                                                                                                                                                                                                                                                                                                                                                                                                                                                                                                                                                                                                                                                                                                                                                                                                                                                                                                                                                                                                                                                                                                                                                                                                                                       |
| 01 FOUNDATION DETAILS<br>03 GARAGE/SLAB DETAILS                                                                                                                                                                                                                                                                                                                                                                                                                                                                                                                                                                                                                                                                                                                                                                                                                                                                                                                                                                                                                                                                                                                                                                                                                                                                                                                                                                                                                                                                                                                                                                                                                                                                                                                                                                                                                                                                                                                                                                                                                                                                                                                                                                                                                                                                                                                                                                                                                              | GENERAL NOTES                                                                                                                                                                                                                                                                                                                                                                                                                                                                                                                                                                                                                                                                                                                              |                                                                                                                                                                                                                                                                                                                                                                                                                                                                                                                                                                                                                                                                                                                                                                                                                                                                                                                                                                                                                                                                                                                                                                                                                                                                                                                                                                                                                                                                                                                                                                                                                                                                                                                                                                                                                                                                                                                                                                                                                                                                       |
| 03 GARAGE/SLAB DETAILS<br>10 FRAMING STANDARDS<br>20 DECK DETAILS<br>30 BRACING DETAILS                                                                                                                                                                                                                                                                                                                                                                                                                                                                                                                                                                                                                                                                                                                                                                                                                                                                                                                                                                                                                                                                                                                                                                                                                                                                                                                                                                                                                                                                                                                                                                                                                                                                                                                                                                                                                                                                                                                                                                                                                                                                                                                                                                                                                                                                                                                                                                                      | <u>GENERAL NOTES</u><br>DIMENSIONAL LUMBER IS LABELED PER INDUSTRY STANDARD<br>TERMINOLOGY. ACTUAL LUMBER SIZING IS EXPECTED TO VARY                                                                                                                                                                                                                                                                                                                                                                                                                                                                                                                                                                                                       | F                                                                                                                                                                                                                                                                                                                                                                                                                                                                                                                                                                                                                                                                                                                                                                                                                                                                                                                                                                                                                                                                                                                                                                                                                                                                                                                                                                                                                                                                                                                                                                                                                                                                                                                                                                                                                                                                                                                                                                                                                                                                     |
| 03 GARAGE/SLAB DETAILS<br>10 FRAMING STANDARDS<br>20 DECK DETAILS                                                                                                                                                                                                                                                                                                                                                                                                                                                                                                                                                                                                                                                                                                                                                                                                                                                                                                                                                                                                                                                                                                                                                                                                                                                                                                                                                                                                                                                                                                                                                                                                                                                                                                                                                                                                                                                                                                                                                                                                                                                                                                                                                                                                                                                                                                                                                                                                            | DIMENSIONAL LUMBER IS LABELED PER INDUSTRY STANDARD<br>TERMINOLOGY. ACTUAL LUMBER SIZING IS EXPECTED TO VARY<br>PER VENDOR.                                                                                                                                                                                                                                                                                                                                                                                                                                                                                                                                                                                                                | F .                                                                                                                                                                                                                                                                                                                                                                                                                                                                                                                                                                                                                                                                                                                                                                                                                                                                                                                                                                                                                                                                                                                                                                                                                                                                                                                                                                                                                                                                                                                                                                                                                                                                                                                                                                                                                                                                                                                                                                                                                                                                   |
| <ul> <li>03 GARAGE/SLAB DETAILS</li> <li>10 FRAMING STANDARDS</li> <li>20 DECK DETAILS</li> <li>30 BRACING DETAILS</li> <li>50 FASTENING SCHEDULE</li> </ul>                                                                                                                                                                                                                                                                                                                                                                                                                                                                                                                                                                                                                                                                                                                                                                                                                                                                                                                                                                                                                                                                                                                                                                                                                                                                                                                                                                                                                                                                                                                                                                                                                                                                                                                                                                                                                                                                                                                                                                                                                                                                                                                                                                                                                                                                                                                 | DIMENSIONAL LUMBER IS LABELED PER INDUSTRY STANDARD<br>TERMINOLOGY. ACTUAL LUMBER SIZING IS EXPECTED TO VARY                                                                                                                                                                                                                                                                                                                                                                                                                                                                                                                                                                                                                               | F .                                                                                                                                                                                                                                                                                                                                                                                                                                                                                                                                                                                                                                                                                                                                                                                                                                                                                                                                                                                                                                                                                                                                                                                                                                                                                                                                                                                                                                                                                                                                                                                                                                                                                                                                                                                                                                                                                                                                                                                                                                                                   |
| <ul> <li>03 GARAGE/SLAB DETAILS</li> <li>10 FRAMING STANDARDS</li> <li>20 DECK DETAILS</li> <li>30 BRACING DETAILS</li> <li>50 FASTENING SCHEDULE</li> </ul>                                                                                                                                                                                                                                                                                                                                                                                                                                                                                                                                                                                                                                                                                                                                                                                                                                                                                                                                                                                                                                                                                                                                                                                                                                                                                                                                                                                                                                                                                                                                                                                                                                                                                                                                                                                                                                                                                                                                                                                                                                                                                                                                                                                                                                                                                                                 | DIMENSIONAL LUMBER IS LABELED PER INDUSTRY STANDARD<br>TERMINOLOGY. ACTUAL LUMBER SIZING IS EXPECTED TO VARY<br>PER VENDOR.<br>WINDOW SIZES ARE WRITTEN IN FEET AND INCHES PER<br>INDUSTRY STANDARDS. EX: 3050 SH = 3'-0" X 5'-0" SINGLE                                                                                                                                                                                                                                                                                                                                                                                                                                                                                                   |                                                                                                                                                                                                                                                                                                                                                                                                                                                                                                                                                                                                                                                                                                                                                                                                                                                                                                                                                                                                                                                                                                                                                                                                                                                                                                                                                                                                                                                                                                                                                                                                                                                                                                                                                                                                                                                                                                                                                                                                                                                                       |
| <ul> <li>GARAGE/SLAB DETAILS</li> <li>FRAMING STANDARDS</li> <li>DECK DETAILS</li> <li>BRACING DETAILS</li> <li>FASTENING SCHEDULE</li> </ul>                                                                                                                                                                                                                                                                                                                                                                                                                                                                                                                                                                                                                                                                                                                                                                                                                                                                                                                                                                                                                                                                                                                                                                                                                                                                                                                                                                                                                                                                                                                                                                                                                                                                                                                                                                                                                                                                                                                                                                                                                                                                                                                                                                                                                                                                                                                                | DIMENSIONAL LUMBER IS LABELED PER INDUSTRY STANDARD<br>TERMINOLOGY. ACTUAL LUMBER SIZING IS EXPECTED TO VARY<br>PER VENDOR.<br>WINDOW SIZES ARE WRITTEN IN FEET AND INCHES PER<br>INDUSTRY STANDARDS. EX: 3050 SH = 3'-0" X 5'-0" SINGLE                                                                                                                                                                                                                                                                                                                                                                                                                                                                                                   | PROFESSIONAL SEAL:                                                                                                                                                                                                                                                                                                                                                                                                                                                                                                                                                                                                                                                                                                                                                                                                                                                                                                                                                                                                                                                                                                                                                                                                                                                                                                                                                                                                                                                                                                                                                                                                                                                                                                                                                                                                                                                                                                                                                                                                                                                    |
| <ul> <li>03 GARAGE/SLAB DETAILS</li> <li>10 FRAMING STANDARDS</li> <li>20 DECK DETAILS</li> <li>30 BRACING DETAILS</li> <li>50 FASTENING SCHEDULE</li> </ul>                                                                                                                                                                                                                                                                                                                                                                                                                                                                                                                                                                                                                                                                                                                                                                                                                                                                                                                                                                                                                                                                                                                                                                                                                                                                                                                                                                                                                                                                                                                                                                                                                                                                                                                                                                                                                                                                                                                                                                                                                                                                                                                                                                                                                                                                                                                 | DIMENSIONAL LUMBER IS LABELED PER INDUSTRY STANDARD<br>TERMINOLOGY. ACTUAL LUMBER SIZING IS EXPECTED TO VARY<br>PER VENDOR.<br>WINDOW SIZES ARE WRITTEN IN FEET AND INCHES PER<br>INDUSTRY STANDARDS. EX: 3050 SH = 3'-0" X 5'-0" SINGLE<br>HUNG, 3066 FIX = 3'-0" X 6'-6" FIXED.<br><b>SHEET INDEX</b><br>A1. FRONT AND REAR ELEVATION                                                                                                                                                                                                                                                                                                                                                                                                    |                                                                                                                                                                                                                                                                                                                                                                                                                                                                                                                                                                                                                                                                                                                                                                                                                                                                                                                                                                                                                                                                                                                                                                                                                                                                                                                                                                                                                                                                                                                                                                                                                                                                                                                                                                                                                                                                                                                                                                                                                                                                       |
| <ul> <li>03 GARAGE/SLAB DETAILS</li> <li>10 FRAMING STANDARDS</li> <li>20 DECK DETAILS</li> <li>30 BRACING DETAILS</li> <li>50 FASTENING SCHEDULE</li> </ul>                                                                                                                                                                                                                                                                                                                                                                                                                                                                                                                                                                                                                                                                                                                                                                                                                                                                                                                                                                                                                                                                                                                                                                                                                                                                                                                                                                                                                                                                                                                                                                                                                                                                                                                                                                                                                                                                                                                                                                                                                                                                                                                                                                                                                                                                                                                 | DIMENSIONAL LUMBER IS LABELED PER INDUSTRY STANDARD<br>TERMINOLOGY. ACTUAL LUMBER SIZING IS EXPECTED TO VARY<br>PER VENDOR.<br>WINDOW SIZES ARE WRITTEN IN FEET AND INCHES PER<br>INDUSTRY STANDARDS. EX: 3050 SH = 3'-0" X 5'-0" SINGLE<br>HUNG, 3066 FIX = 3'-0" X 6'-6" FIXED.<br><b>SHEET INDEX</b><br>A1. FRONT AND REAR ELEVATION<br>A2. LEFT AND RIGHT ELEVATION                                                                                                                                                                                                                                                                                                                                                                    | PROFESSIONAL SEAL:                                                                                                                                                                                                                                                                                                                                                                                                                                                                                                                                                                                                                                                                                                                                                                                                                                                                                                                                                                                                                                                                                                                                                                                                                                                                                                                                                                                                                                                                                                                                                                                                                                                                                                                                                                                                                                                                                                                                                                                                                                                    |
| <ul> <li>03 GARAGE/SLAB DETAILS</li> <li>10 FRAMING STANDARDS</li> <li>20 DECK DETAILS</li> <li>30 BRACING DETAILS</li> <li>50 FASTENING SCHEDULE</li> </ul>                                                                                                                                                                                                                                                                                                                                                                                                                                                                                                                                                                                                                                                                                                                                                                                                                                                                                                                                                                                                                                                                                                                                                                                                                                                                                                                                                                                                                                                                                                                                                                                                                                                                                                                                                                                                                                                                                                                                                                                                                                                                                                                                                                                                                                                                                                                 | DIMENSIONAL LUMBER IS LABELED PER INDUSTRY STANDARD<br>TERMINOLOGY. ACTUAL LUMBER SIZING IS EXPECTED TO VARY<br>PER VENDOR.<br>WINDOW SIZES ARE WRITTEN IN FEET AND INCHES PER<br>INDUSTRY STANDARDS. EX: 3050 SH = 3'-0" X 5'-0" SINGLE<br>HUNG, 3066 FIX = 3'-0" X 6'-6" FIXED.<br><b>SHEET INDEX</b><br>A1. FRONT AND REAR ELEVATION<br>A2. LEFT AND RIGHT ELEVATION                                                                                                                                                                                                                                                                                                                                                                    | PROFESSIONAL SEAL:                                                                                                                                                                                                                                                                                                                                                                                                                                                                                                                                                                                                                                                                                                                                                                                                                                                                                                                                                                                                                                                                                                                                                                                                                                                                                                                                                                                                                                                                                                                                                                                                                                                                                                                                                                                                                                                                                                                                                                                                                                                    |
| <ul> <li>03 GARAGE/SLAB DETAILS</li> <li>10 FRAMING STANDARDS</li> <li>20 DECK DETAILS</li> <li>30 BRACING DETAILS</li> <li>50 FASTENING SCHEDULE</li> </ul>                                                                                                                                                                                                                                                                                                                                                                                                                                                                                                                                                                                                                                                                                                                                                                                                                                                                                                                                                                                                                                                                                                                                                                                                                                                                                                                                                                                                                                                                                                                                                                                                                                                                                                                                                                                                                                                                                                                                                                                                                                                                                                                                                                                                                                                                                                                 | DIMENSIONAL LUMBER IS LABELED PER INDUSTRY STANDARD<br>TERMINOLOGY. ACTUAL LUMBER SIZING IS EXPECTED TO VARY<br>PER VENDOR.<br>WINDOW SIZES ARE WRITTEN IN FEET AND INCHES PER<br>INDUSTRY STANDARDS. EX: 3050 SH = 3'-0" X 5'-0" SINGLE<br>HUNG, 3066 FIX = 3'-0" X 6'-6" FIXED.<br><b>SHEET INDEX</b><br>A1. FRONT AND REAR ELEVATION<br>A2. LEFT AND RIGHT ELEVATION<br>A3. FOUNDATION LEVEL PLAN                                                                                                                                                                                                                                                                                                                                       | PROFESSIONAL SEAL:                                                                                                                                                                                                                                                                                                                                                                                                                                                                                                                                                                                                                                                                                                                                                                                                                                                                                                                                                                                                                                                                                                                                                                                                                                                                                                                                                                                                                                                                                                                                                                                                                                                                                                                                                                                                                                                                                                                                                                                                                                                    |
| <ul> <li>03 GARAGE/SLAB DETAILS</li> <li>10 FRAMING STANDARDS</li> <li>20 DECK DETAILS</li> <li>30 BRACING DETAILS</li> <li>50 FASTENING SCHEDULE</li> </ul>                                                                                                                                                                                                                                                                                                                                                                                                                                                                                                                                                                                                                                                                                                                                                                                                                                                                                                                                                                                                                                                                                                                                                                                                                                                                                                                                                                                                                                                                                                                                                                                                                                                                                                                                                                                                                                                                                                                                                                                                                                                                                                                                                                                                                                                                                                                 | DIMENSIONAL LUMBER IS LABELED PER INDUSTRY STANDARD<br>TERMINOLOGY. ACTUAL LUMBER SIZING IS EXPECTED TO VARY<br>PER VENDOR.<br>WINDOW SIZES ARE WRITTEN IN FEET AND INCHES PER<br>INDUSTRY STANDARDS. EX: 3050 SH = 3'-0" X 5'-0" SINGLE<br>HUNG, 3066 FIX = 3'-0" X 6'-6" FIXED.<br><b>SHEET INDEX</b><br>A1. FRONT AND REAR ELEVATION<br>A2. LEFT AND RIGHT ELEVATION<br>A3. FOUNDATION LEVEL PLAN<br>A4. MAIN LEVEL PLAN                                                                                                                                                                                                                                                                                                                | PROFESSIONAL SEAL:                                                                                                                                                                                                                                                                                                                                                                                                                                                                                                                                                                                                                                                                                                                                                                                                                                                                                                                                                                                                                                                                                                                                                                                                                                                                                                                                                                                                                                                                                                                                                                                                                                                                                                                                                                                                                                                                                                                                                                                                                                                    |
| <ul> <li>03 GARAGE/SLAB DETAILS</li> <li>10 FRAMING STANDARDS</li> <li>20 DECK DETAILS</li> <li>30 BRACING DETAILS</li> <li>50 FASTENING SCHEDULE</li> </ul>                                                                                                                                                                                                                                                                                                                                                                                                                                                                                                                                                                                                                                                                                                                                                                                                                                                                                                                                                                                                                                                                                                                                                                                                                                                                                                                                                                                                                                                                                                                                                                                                                                                                                                                                                                                                                                                                                                                                                                                                                                                                                                                                                                                                                                                                                                                 | DIMENSIONAL LUMBER IS LABELED PER INDUSTRY STANDARD<br>TERMINOLOGY. ACTUAL LUMBER SIZING IS EXPECTED TO VARY<br>PER VENDOR.<br>WINDOW SIZES ARE WRITTEN IN FEET AND INCHES PER<br>INDUSTRY STANDARDS. EX: 3050 SH = 3'-0" X 5'-0" SINGLE<br>HUNG, 3066 FIX = 3'-0" X 6'-6" FIXED.<br><b>SHEET INDEX</b><br>A1. FRONT AND REAR ELEVATION<br>A2. LEFT AND RIGHT ELEVATION<br>A3. FOUNDATION LEVEL PLAN<br>A4. MAIN LEVEL PLAN<br>A5. UPPER LEVEL PLAN<br>A6. ROOF PLAN                                                                                                                                                                                                                                                                       | PROFESSIONAL SEAL:                                                                                                                                                                                                                                                                                                                                                                                                                                                                                                                                                                                                                                                                                                                                                                                                                                                                                                                                                                                                                                                                                                                                                                                                                                                                                                                                                                                                                                                                                                                                                                                                                                                                                                                                                                                                                                                                                                                                                                                                                                                    |
| <ul> <li>03 GARAGE/SLAB DETAILS</li> <li>10 FRAMING STANDARDS</li> <li>20 DECK DETAILS</li> <li>30 BRACING DETAILS</li> <li>50 FASTENING SCHEDULE</li> </ul>                                                                                                                                                                                                                                                                                                                                                                                                                                                                                                                                                                                                                                                                                                                                                                                                                                                                                                                                                                                                                                                                                                                                                                                                                                                                                                                                                                                                                                                                                                                                                                                                                                                                                                                                                                                                                                                                                                                                                                                                                                                                                                                                                                                                                                                                                                                 | DIMENSIONAL LUMBER IS LABELED PER INDUSTRY STANDARD TERMINOLOGY. ACTUAL LUMBER SIZING IS EXPECTED TO VARY PER VENDOR.         WINDOW SIZES ARE WRITTEN IN FEET AND INCHES PER INDUSTRY STANDARDS. EX: 3050 SH = 3'-0" X 5'-0" SINGLE HUNG, 3066 FIX = 3'-0" X 6'-6" FIXED.         SHEET INDEX         A1.       FRONT AND REAR ELEVATION         A2.       LEFT AND RIGHT ELEVATION         A3.       FOUNDATION LEVEL PLAN         A4.       MAIN LEVEL PLAN         A5.       UPPER LEVEL PLAN         A6.       ROOF PLAN                                                                                                                                                                                                              | PROFESSIONAL SEAL:                                                                                                                                                                                                                                                                                                                                                                                                                                                                                                                                                                                                                                                                                                                                                                                                                                                                                                                                                                                                                                                                                                                                                                                                                                                                                                                                                                                                                                                                                                                                                                                                                                                                                                                                                                                                                                                                                                                                                                                                                                                    |
| <ul> <li>03 GARAGE/SLAB DETAILS</li> <li>10 FRAMING STANDARDS</li> <li>20 DECK DETAILS</li> <li>30 BRACING DETAILS</li> <li>50 FASTENING SCHEDULE</li> </ul>                                                                                                                                                                                                                                                                                                                                                                                                                                                                                                                                                                                                                                                                                                                                                                                                                                                                                                                                                                                                                                                                                                                                                                                                                                                                                                                                                                                                                                                                                                                                                                                                                                                                                                                                                                                                                                                                                                                                                                                                                                                                                                                                                                                                                                                                                                                 | DIMENSIONAL LUMBER IS LABELED PER INDUSTRY STANDARD TERMINOLOGY. ACTUAL LUMBER SIZING IS EXPECTED TO VARY PER VENDOR.         WINDOW SIZES ARE WRITTEN IN FEET AND INCHES PER INDUSTRY STANDARDS. EX: 3050 SH = 3'-0" X 5'-0" SINGLE HUNG, 3066 FIX = 3'-0" X 6'-6" FIXED.         SHEET INDEX         A1.       FRONT AND REAR ELEVATION         A2.       LEFT AND RIGHT ELEVATION         A3.       FOUNDATION LEVEL PLAN         A4.       MAIN LEVEL PLAN         A5.       UPPER LEVEL PLAN         A6.       ROOF PLAN                                                                                                                                                                                                              | PROFESSIONAL SEAL:<br>PROFESSIONAL SEAL:                                                                                                                                                                                                                                                                                                                                                                                                                                                                                                                                                                                                                                                                                                                                                                                                                                                                                                                                                                                                                                                                                                                                                                                                                                                                                                                                                                                                                                                                                                                                                                                                                                                                                                                                                                                                                                                                                                                                                                                                                              |
| <ul> <li>03 GARAGE/SLAB DETAILS</li> <li>10 FRAMING STANDARDS</li> <li>20 DECK DETAILS</li> <li>30 BRACING DETAILS</li> <li>50 FASTENING SCHEDULE</li> </ul>                                                                                                                                                                                                                                                                                                                                                                                                                                                                                                                                                                                                                                                                                                                                                                                                                                                                                                                                                                                                                                                                                                                                                                                                                                                                                                                                                                                                                                                                                                                                                                                                                                                                                                                                                                                                                                                                                                                                                                                                                                                                                                                                                                                                                                                                                                                 | DIMENSIONAL LUMBER IS LABELED PER INDUSTRY STANDARD         TERMINOLOGY. ACTUAL LUMBER SIZING IS EXPECTED TO VARY         PER VENDOR.         WINDOW SIZES ARE WRITTEN IN FEET AND INCHES PER         INDUSTRY STANDARDS. EX: 3050 SH = 3'-0" X 5'-0" SINGLE         HUNG, 3066 FIX = 3'-0" X 6'-6" FIXED.         SHEET INDEX         A1.       FRONT AND REAR ELEVATION         A2.       LEFT AND RIGHT ELEVATION         A3.       FOUNDATION LEVEL PLAN         A4.       MAIN LEVEL PLAN         A5.       UPPER LEVEL PLAN         A6.       ROOF PLAN         MAIN FLOOR       758         UPPER LEVEL       1109         2218                                                                                                     | PROFESSIONAL SEAL:         Image: Description of the second seco |
| <ul> <li>03 GARAGE/SLAB DETAILS</li> <li>10 FRAMING STANDARDS</li> <li>20 DECK DETAILS</li> <li>30 BRACING DETAILS</li> <li>50 FASTENING SCHEDULE</li> </ul>                                                                                                                                                                                                                                                                                                                                                                                                                                                                                                                                                                                                                                                                                                                                                                                                                                                                                                                                                                                                                                                                                                                                                                                                                                                                                                                                                                                                                                                                                                                                                                                                                                                                                                                                                                                                                                                                                                                                                                                                                                                                                                                                                                                                                                                                                                                 | DIMENSIONAL LUMBER IS LABELED PER INDUSTRY STANDARD         TERMINOLOGY. ACTUAL LUMBER SIZING IS EXPECTED TO VARY         PER VENDOR.         WINDOW SIZES ARE WRITTEN IN FEET AND INCHES PER         INDUSTRY STANDARDS. EX: 3050 SH = 3'-0" X 5'-0" SINGLE         HUNG, 3066 FIX = 3'-0" X 6'-6" FIXED.         SHEET INDEX         A1.       FRONT AND REAR ELEVATION         A2.       LEFT AND RIGHT ELEVATION         A3.       FOUNDATION LEVEL PLAN         A4.       MAIN LEVEL PLAN         A5.       UPPER LEVEL PLAN         A6.       ROOF PLAN         MAIN FLOOR       758       1516         UPPER LEVEL       1109       2218         FINISHED       PER UNIT       TOTAL         UNFINISHED       0       0             | PROFESSIONAL SEAL:         Image: Description of the sector of the sect |
| <ul> <li>03 GARAGE/SLAB DETAILS</li> <li>10 FRAMING STANDARDS</li> <li>20 DECK DETAILS</li> <li>30 BRACING DETAILS</li> <li>50 FASTENING SCHEDULE</li> </ul>                                                                                                                                                                                                                                                                                                                                                                                                                                                                                                                                                                                                                                                                                                                                                                                                                                                                                                                                                                                                                                                                                                                                                                                                                                                                                                                                                                                                                                                                                                                                                                                                                                                                                                                                                                                                                                                                                                                                                                                                                                                                                                                                                                                                                                                                                                                 | DIMENSIONAL LUMBER IS LABELED PER INDUSTRY STANDARD         TERMINOLOGY. ACTUAL LUMBER SIZING IS EXPECTED TO VARY         PER VENDOR.         WINDOW SIZES ARE WRITTEN IN FEET AND INCHES PER         INDUSTRY STANDARDS. EX: 3050 SH = 3'-0" X 5'-0" SINGLE         HUNG, 3066 FIX = 3'-0" X 6'-6" FIXED.         SHEET INDEX         A1.       FRONT AND REAR ELEVATION         A2.       LEFT AND RIGHT ELEVATION         A3.       FOUNDATION LEVEL PLAN         A4.       MAIN LEVEL PLAN         A5.       UPPER LEVEL PLAN         A6.       ROOF PLAN         MAIN FLOOR       758       1516         UPPER LEVEL       1109       2218         FINISHED STAIRS TO LOWER LEVEL       0       0         TOTAL       1867       3734 | PROFESSIONAL SEAL:         Image: Description of the second seco |
| <ul> <li>GARAGE/SLAB DETAILS</li> <li>FRAMING STANDARDS</li> <li>DECK DETAILS</li> <li>BRACING DETAILS</li> <li>FASTENING SCHEDULE</li> </ul>                                                                                                                                                                                                                                                                                                                                                                                                                                                                                                                                                                                                                                                                                                                                                                                                                                                                                                                                                                                                                                                                                                                                                                                                                                                                                                                                                                                                                                                                                                                                                                                                                                                                                                                                                                                                                                                                                                                                                                                                                                                                                                                                                                                                                                                                                                                                | DIMENSIONAL LUMBER IS LABELED PER INDUSTRY STANDARD<br>TERMINOLOGY. ACTUAL LUMBER SIZING IS EXPECTED TO VARY<br>PER VENDOR.<br>WINDOW SIZES ARE WRITTEN IN FEET AND INCHES PER<br>INDUSTRY STANDARDS. EX: 3050 SH = 3'-0" X 5'-0" SINGLE<br>HUNG, 3066 FIX = 3'-0" X 6'-6" FIXED.<br>SHEET INDEX<br>A1. FRONT AND REAR ELEVATION<br>A2. LEFT AND RIGHT ELEVATION<br>A3. FOUNDATION LEVEL PLAN<br>A4. MAIN LEVEL PLAN<br>A5. UPPER LEVEL PLAN<br>A5. UPPER LEVEL PLAN<br>A6. ROOF PLAN<br>MAIN FLOOR<br>T58 1516<br>UPPER LEVEL<br>1109 2218<br>FINISHED STAIRS TO LOWER LEVEL<br>0<br>TOTAL<br>UNFINISHED<br>LOWER LEVEL - UNFINISHED<br>686 1372                                                                                          | PROFESSIONAL SEAL:         Image: Description of the second seco |
| <ul> <li>GARAGE/SLAB DETAILS</li> <li>FRAMING STANDARDS</li> <li>DECK DETAILS</li> <li>BRACING DETAILS</li> <li>FASTENING SCHEDULE</li> </ul>                                                                                                                                                                                                                                                                                                                                                                                                                                                                                                                                                                                                                                                                                                                                                                                                                                                                                                                                                                                                                                                                                                                                                                                                                                                                                                                                                                                                                                                                                                                                                                                                                                                                                                                                                                                                                                                                                                                                                                                                                                                                                                                                                                                                                                                                                                                                | DIMENSIONAL LUMBER IS LABELED PER INDUSTRY STANDARD<br>TERMINOLOGY. ACTUAL LUMBER SIZING IS EXPECTED TO VARY<br>PER VENDOR.<br>WINDOW SIZES ARE WRITTEN IN FEET AND INCHES PER<br>INDUSTRY STANDARDS. EX: 3050 SH = 3'-0" X 5'-0" SINGLE<br>HUNG, 3066 FIX = 3'-0" X 6'-6" FIXED.<br>SHEET INDEX<br>A1. FRONT AND REAR ELEVATION<br>A2. LEFT AND RIGHT ELEVATION<br>A3. FOUNDATION LEVEL PLAN<br>A4. MAIN LEVEL PLAN<br>A5. UPPER LEVEL PLAN<br>A5. UPPER LEVEL PLAN<br>A6. ROOF PLAN<br>MAIN FLOOR<br>TOTAL<br>FINISHED<br>FINISHED TAIRS TO LOWER LEVEL<br>0<br>TOTAL<br>UNFINISHED<br>LOWER LEVEL - UNFINISHED<br>G866 1372<br>DECK<br>120 240                                                                                          | PROFESSIONAL SEAL:         Image: Description of the second seco |
| <ul> <li>GARAGE/SLAB DETAILS</li> <li>FRAMING STANDARDS</li> <li>DECK DETAILS</li> <li>BRACING DETAILS</li> <li>FASTENING SCHEDULE</li> </ul>                                                                                                                                                                                                                                                                                                                                                                                                                                                                                                                                                                                                                                                                                                                                                                                                                                                                                                                                                                                                                                                                                                                                                                                                                                                                                                                                                                                                                                                                                                                                                                                                                                                                                                                                                                                                                                                                                                                                                                                                                                                                                                                                                                                                                                                                                                                                | DIMENSIONAL LUMBER IS LABELED PER INDUSTRY STANDARD<br>TERMINOLOGY. ACTUAL LUMBER SIZING IS EXPECTED TO VARY<br>PER VENDOR.<br>WINDOW SIZES ARE WRITTEN IN FEET AND INCHES PER<br>INDUSTRY STANDARDS. EX: 3050 SH = 3'-0" X 5'-0" SINGLE<br>HUNG, 3066 FIX = 3'-0" X 6'-6" FIXED.<br>SHEET INDEX<br>A1. FRONT AND REAR ELEVATION<br>A2. LEFT AND RIGHT ELEVATION<br>A3. FOUNDATION LEVEL PLAN<br>A4. MAIN LEVEL PLAN<br>A5. UPPER LEVEL PLAN<br>A6. ROOF PLAN<br>MAIN FLOOR<br>FINISHED PER UNIT TOTAL<br>MAIN FLOOR<br>FINISHED 1109<br>2218<br>FINISHED STAIRS TO LOWER LEVEL 0<br>10<br>TOTAL<br>UNFINISHED<br>LOWER LEVEL - UNFINISHED<br>686<br>1372<br>DECK<br>120<br>240<br>GARAGE<br>423<br>846                                    | PROFESSIONAL SEAL:         Image: Distribution of the second sec |
| GARAGE/SLAB DETAILS<br>FRAMING STANDARDS<br>DECK DETAILS<br>BRACING DETAILS<br>FASTENING SCHEDULE<br>CEGRESS WINDOW                                                                                                                                                                                                                                                                                                                                                                                                                                                                                                                                                                                                                                                                                                                                                                                                                                                                                                                                                                                                                                                                                                                                                                                                                                                                                                                                                                                                                                                                                                                                                                                                                                                                                                                                                                                                                                                                                                                                                                                                                                                                                                                                                                                                                                                                                                                                                          | DIMENSIONAL LUMBER IS LABELED PER INDUSTRY STANDARD<br>TERMINOLOGY. ACTUAL LUMBER SIZING IS EXPECTED TO VARY<br>PER VENDOR.<br>WINDOW SIZES ARE WRITTEN IN FEET AND INCHES PER<br>INDUSTRY STANDARDS. EX: 3050 SH = 3'-0" X 5'-0" SINGLE<br>HUNG, 3066 FIX = 3'-0" X 6'-6" FIXED.<br>SHEET INDEX<br>A1. FRONT AND REAR ELEVATION<br>A2. LEFT AND RIGHT ELEVATION<br>A3. FOUNDATION LEVEL PLAN<br>A4. MAIN LEVEL PLAN<br>A5. UPPER LEVEL PLAN<br>A6. ROOF PLAN<br>MAIN FLOOR<br>T58 1516<br>UPPER LEVEL PLAN<br>A6. ROOF PLAN<br>MAIN FLOOR<br>TOTAL<br>UNFINISHED<br>LOWER LEVEL - UNFINISHED<br>EVER STEAD<br>ENGINEER<br>TRUSS<br>I-JOIST<br>EVERSTEAD<br>PREMIER<br>                                                                    | PROFESSIONAL SEAL:         Image: Constraint of the second secon |
| GARAGE/SLAB DETAILS<br>FRAMING STANDARDS<br>DECK DETAILS<br>BRACING DETAILS<br>FASTENING SCHEDULE<br>CEGRESS WINDOW                                                                                                                                                                                                                                                                                                                                                                                                                                                                                                                                                                                                                                                                                                                                                                                                                                                                                                                                                                                                                                                                                                                                                                                                                                                                                                                                                                                                                                                                                                                                                                                                                                                                                                                                                                                                                                                                                                                                                                                                                                                                                                                                                                                                                                                                                                                                                          | DIMENSIONAL LUMBER IS LABELED PER INDUSTRY STANDARD<br>TERMINOLOGY. ACTUAL LUMBER SIZING IS EXPECTED TO VARY<br>PER VENDOR.<br>WINDOW SIZES ARE WRITTEN IN FEET AND INCHES PER<br>INDUSTRY STANDARDS. EX: 3050 SH = 3'-0" X 5'-0" SINGLE<br>HUNG, 3066 FIX = 3'-0" X 6'-6" FIXED.<br>SHEET INDEX<br>A1. FRONT AND REAR ELEVATION<br>A2. LEFT AND RIGHT ELEVATION<br>A3. FOUNDATION LEVEL PLAN<br>A4. MAIN LEVEL PLAN<br>A5. UPPER LEVEL PLAN<br>A6. ROOF PLAN<br>MAIN FLOOR<br>FINISHED PER UNIT TOTAL<br>MAIN FLOOR<br>DEVEL 1109<br>2218<br>FINISHED STAIRS TO LOWER LEVEL<br>0 0<br>TOTAL<br>UNFINISHED 0<br>LOWER LEVEL - UNFINISHED 686<br>1372<br>DECK<br>120<br>240<br>GARAGE 123<br>846<br>REVISIONS                               | PROFESSIONAL SEAL:         Image: Description of the second seco |
| GARAGE/SLAB DETAILS<br>FRAMING STANDARDS<br>DECK DETAILS<br>BRACING DETAILS<br>FASTENING SCHEDULE<br>CEGRESS WINDOW                                                                                                                                                                                                                                                                                                                                                                                                                                                                                                                                                                                                                                                                                                                                                                                                                                                                                                                                                                                                                                                                                                                                                                                                                                                                                                                                                                                                                                                                                                                                                                                                                                                                                                                                                                                                                                                                                                                                                                                                                                                                                                                                                                                                                                                                                                                                                          | DIMENSIONAL LUMBER IS LABELED PER INDUSTRY STANDARD<br>TERMINOLOGY. ACTUAL LUMBER SIZING IS EXPECTED TO VARY<br>PER VENDOR.<br>WINDOW SIZES ARE WRITTEN IN FEET AND INCHES PER<br>INDUSTRY STANDARDS. EX: 3050 SH = 3'-0" X 5'-0" SINGLE<br>HUNG, 3066 FIX = 3'-0" X 6'-6" FIXED.<br>SHEET INDEX<br>A1. FRONT AND REAR ELEVATION<br>A2. LEFT AND RIGHT ELEVATION<br>A3. FOUNDATION LEVEL PLAN<br>A4. MAIN LEVEL PLAN<br>A5. UPPER LEVEL PLAN<br>A6. ROOF PLAN<br>MAIN FLOOR<br>T58 1516<br>UPPER LEVEL PLAN<br>A6. ROOF PLAN<br>MAIN FLOOR<br>TOTAL<br>UNFINISHED<br>LOWER LEVEL - UNFINISHED<br>EVER STEAD<br>ENGINEER<br>TRUSS<br>I-JOIST<br>EVERSTEAD<br>PREMIER<br>                                                                    | PROFESSIONAL SEAL:         Image: Construction of Mission of Mis |
| GARAGE/SLAB DETAILS<br>FRAMING STANDARDS<br>DECK DETAILS<br>BRACING DETAILS<br>FASTENING SCHEDULE<br>EGRESS WINDOW<br>EGRESS WINDOW<br>COMPACTION<br>COMPACTION<br>COMPACTION<br>COMPACTION<br>COMPACTION<br>COMPACTION<br>COMPACTION<br>COMPACTION<br>COMPACTION<br>COMPACTION<br>COMPACTION<br>COMPACTION<br>COMPACTION<br>COMPACTION<br>COMPACTION<br>COMPACTION<br>COMPACTION<br>COMPACTION<br>COMPACTION<br>COMPACTION<br>COMPACTION<br>COMPACTION<br>COMPACTION<br>COMPACTION<br>COMPACTION<br>COMPACTION<br>COMPACTION<br>COMPACTION<br>COMPACTION<br>COMPACTION<br>COMPACTION<br>COMPACTION<br>COMPACTION<br>COMPACTION<br>COMPACTION<br>COMPACTION<br>COMPACTION<br>COMPACTION<br>COMPACTION<br>COMPACTION<br>COMPACTION<br>COMPACTION<br>COMPACTION<br>COMPACTION<br>COMPACTION<br>COMPACTION<br>COMPACTION<br>COMPACTION<br>COMPACTION<br>COMPACTION<br>COMPACTION<br>COMPACTION<br>COMPACTION<br>COMPACTION<br>COMPACTION<br>COMPACTION<br>COMPACTION<br>COMPACTION<br>COMPACTION<br>COMPACTION<br>COMPACTION<br>COMPACTION<br>COMPACTION<br>COMPACTION<br>COMPACTION<br>COMPACTION<br>COMPACTION<br>COMPACTION<br>COMPACTION<br>COMPACTION<br>COMPACTION<br>COMPACTION<br>COMPACTION<br>COMPACTION<br>COMPACTION<br>COMPACTION<br>COMPACTION<br>COMPACTION<br>COMPACTION<br>COMPACTION<br>COMPACTION<br>COMPACTION<br>COMPACTION<br>COMPACTION<br>COMPACTION<br>COMPACTION<br>COMPACTION<br>COMPACTION<br>COMPACTION<br>COMPACTION<br>COMPACTION<br>COMPACTION<br>COMPACTION<br>COMPACTION<br>COMPACTION<br>COMPACTION<br>COMPACTION<br>COMPACTION<br>COMPACTION<br>COMPACTION<br>COMPACTION<br>COMPACTION<br>COMPACTION<br>COMPACTION<br>COMPACTION<br>COMPACTION<br>COMPACTION<br>COMPACTION<br>COMPACTION<br>COMPACTION<br>COMPACTION<br>COMPACTION<br>COMPACTION<br>COMPACTION<br>COMPACTION<br>COMPACTION<br>COMPACTION<br>COMPACTION<br>COMPACTION<br>COMPACTION<br>COMPACTION<br>COMPACTION<br>COMPACTION<br>COMPACTION<br>COMPACTION<br>COMPACTION<br>COMPACTION<br>COMPACTION<br>COMPACTION<br>COMPACTION<br>COMPACTION<br>COMPACTION<br>COMPACTION<br>COMPACTION<br>COMPACTION<br>COMPACTION<br>COMPACTION<br>COMPACTION<br>COMPACTION<br>COMPACTION<br>COMPACTION<br>COMPACTION<br>COMPACTION<br>COMPACTION<br>COMPACTION<br>COMPACTION<br>COMPACTION<br>COMPACTION<br>COMPACTION<br>COMPACTION<br>COMPACTION<br>COMPACTION<br>COMPACTION<br>COMPACTION<br>COMPACTION<br>COMPACTION<br>COMPACTION<br>COMPACTION<br>COMPACTION<br>COMPACTION<br>COMPA | DIMENSIONAL LUMBER IS LABELED PER INDUSTRY STANDARD<br>TERMINOLOGY. ACTUAL LUMBER SIZING IS EXPECTED TO VARY<br>PER VENDOR.<br>WINDOW SIZES ARE WRITTEN IN FEET AND INCHES PER<br>INDUSTRY STANDARDS. EX: 3050 SH = 3'-0" X 5'-0" SINGLE<br>HUNG, 3066 FIX = 3'-0" X 6'-6" FIXED.<br>SHEET INDEX<br>A1. FRONT AND REAR ELEVATION<br>A2. LEFT AND RIGHT ELEVATION<br>A3. FOUNDATION LEVEL PLAN<br>A4. MAIN LEVEL PLAN<br>A5. UPPER LEVEL PLAN<br>A6. ROOF PLAN                                                                                                                                                                                                                                                                              | PROFESSIONAL SEAL:         Image: Constraint of the second secon |
| GARAGE/SLAB DETAILS<br>FRAMING STANDARDS<br>DECK DETAILS<br>FASTENING SCHEDULE<br>EGRESS WINDOW                                                                                                                                                                                                                                                                                                                                                                                                                                                                                                                                                                                                                                                                                                                                                                                                                                                                                                                                                                                                                                                                                                                                                                                                                                                                                                                                                                                                                                                                                                                                                                                                                                                                                                                                                                                                                                                                                                                                                                                                                                                                                                                                                                                                                                                                                                                                                                              | DIMENSIONAL LUMBER IS LABELED PER INDUSTRY STANDARD<br>TERMINOLOGY. ACTUAL LUMBER SIZING IS EXPECTED TO VARY<br>PER VENDOR.<br>WINDOW SIZES ARE WRITTEN IN FEET AND INCHES PER<br>INDUSTRY STANDARDS. EX: 3050 SH = 3'-0" X 5'-0" SINGLE<br>HUNG, 3066 FIX = 3'-0" X 6'-6" FIXED.<br>SHEET INDEX<br>A1. FRONT AND REAR ELEVATION<br>A2. LEFT AND RIGHT ELEVATION<br>A3. FOUNDATION LEVEL PLAN<br>A4. MAIN LEVEL PLAN<br>A5. UPPER LEVEL PLAN<br>A6. ROOF PLAN<br>MAIN FLOOR<br>FINISHED PER UNIT TOTAL<br>MAIN FLOOR<br>DEVEL 1109<br>2218<br>FINISHED STAIRS TO LOWER LEVEL<br>0 0<br>TOTAL<br>UNFINISHED 0<br>LOWER LEVEL - UNFINISHED 686<br>1372<br>DECK<br>120<br>240<br>GARAGE 123<br>846<br>REVISIONS                               | PROFESSIONAL SEAL:         Image: Construction of Mission of Mis |