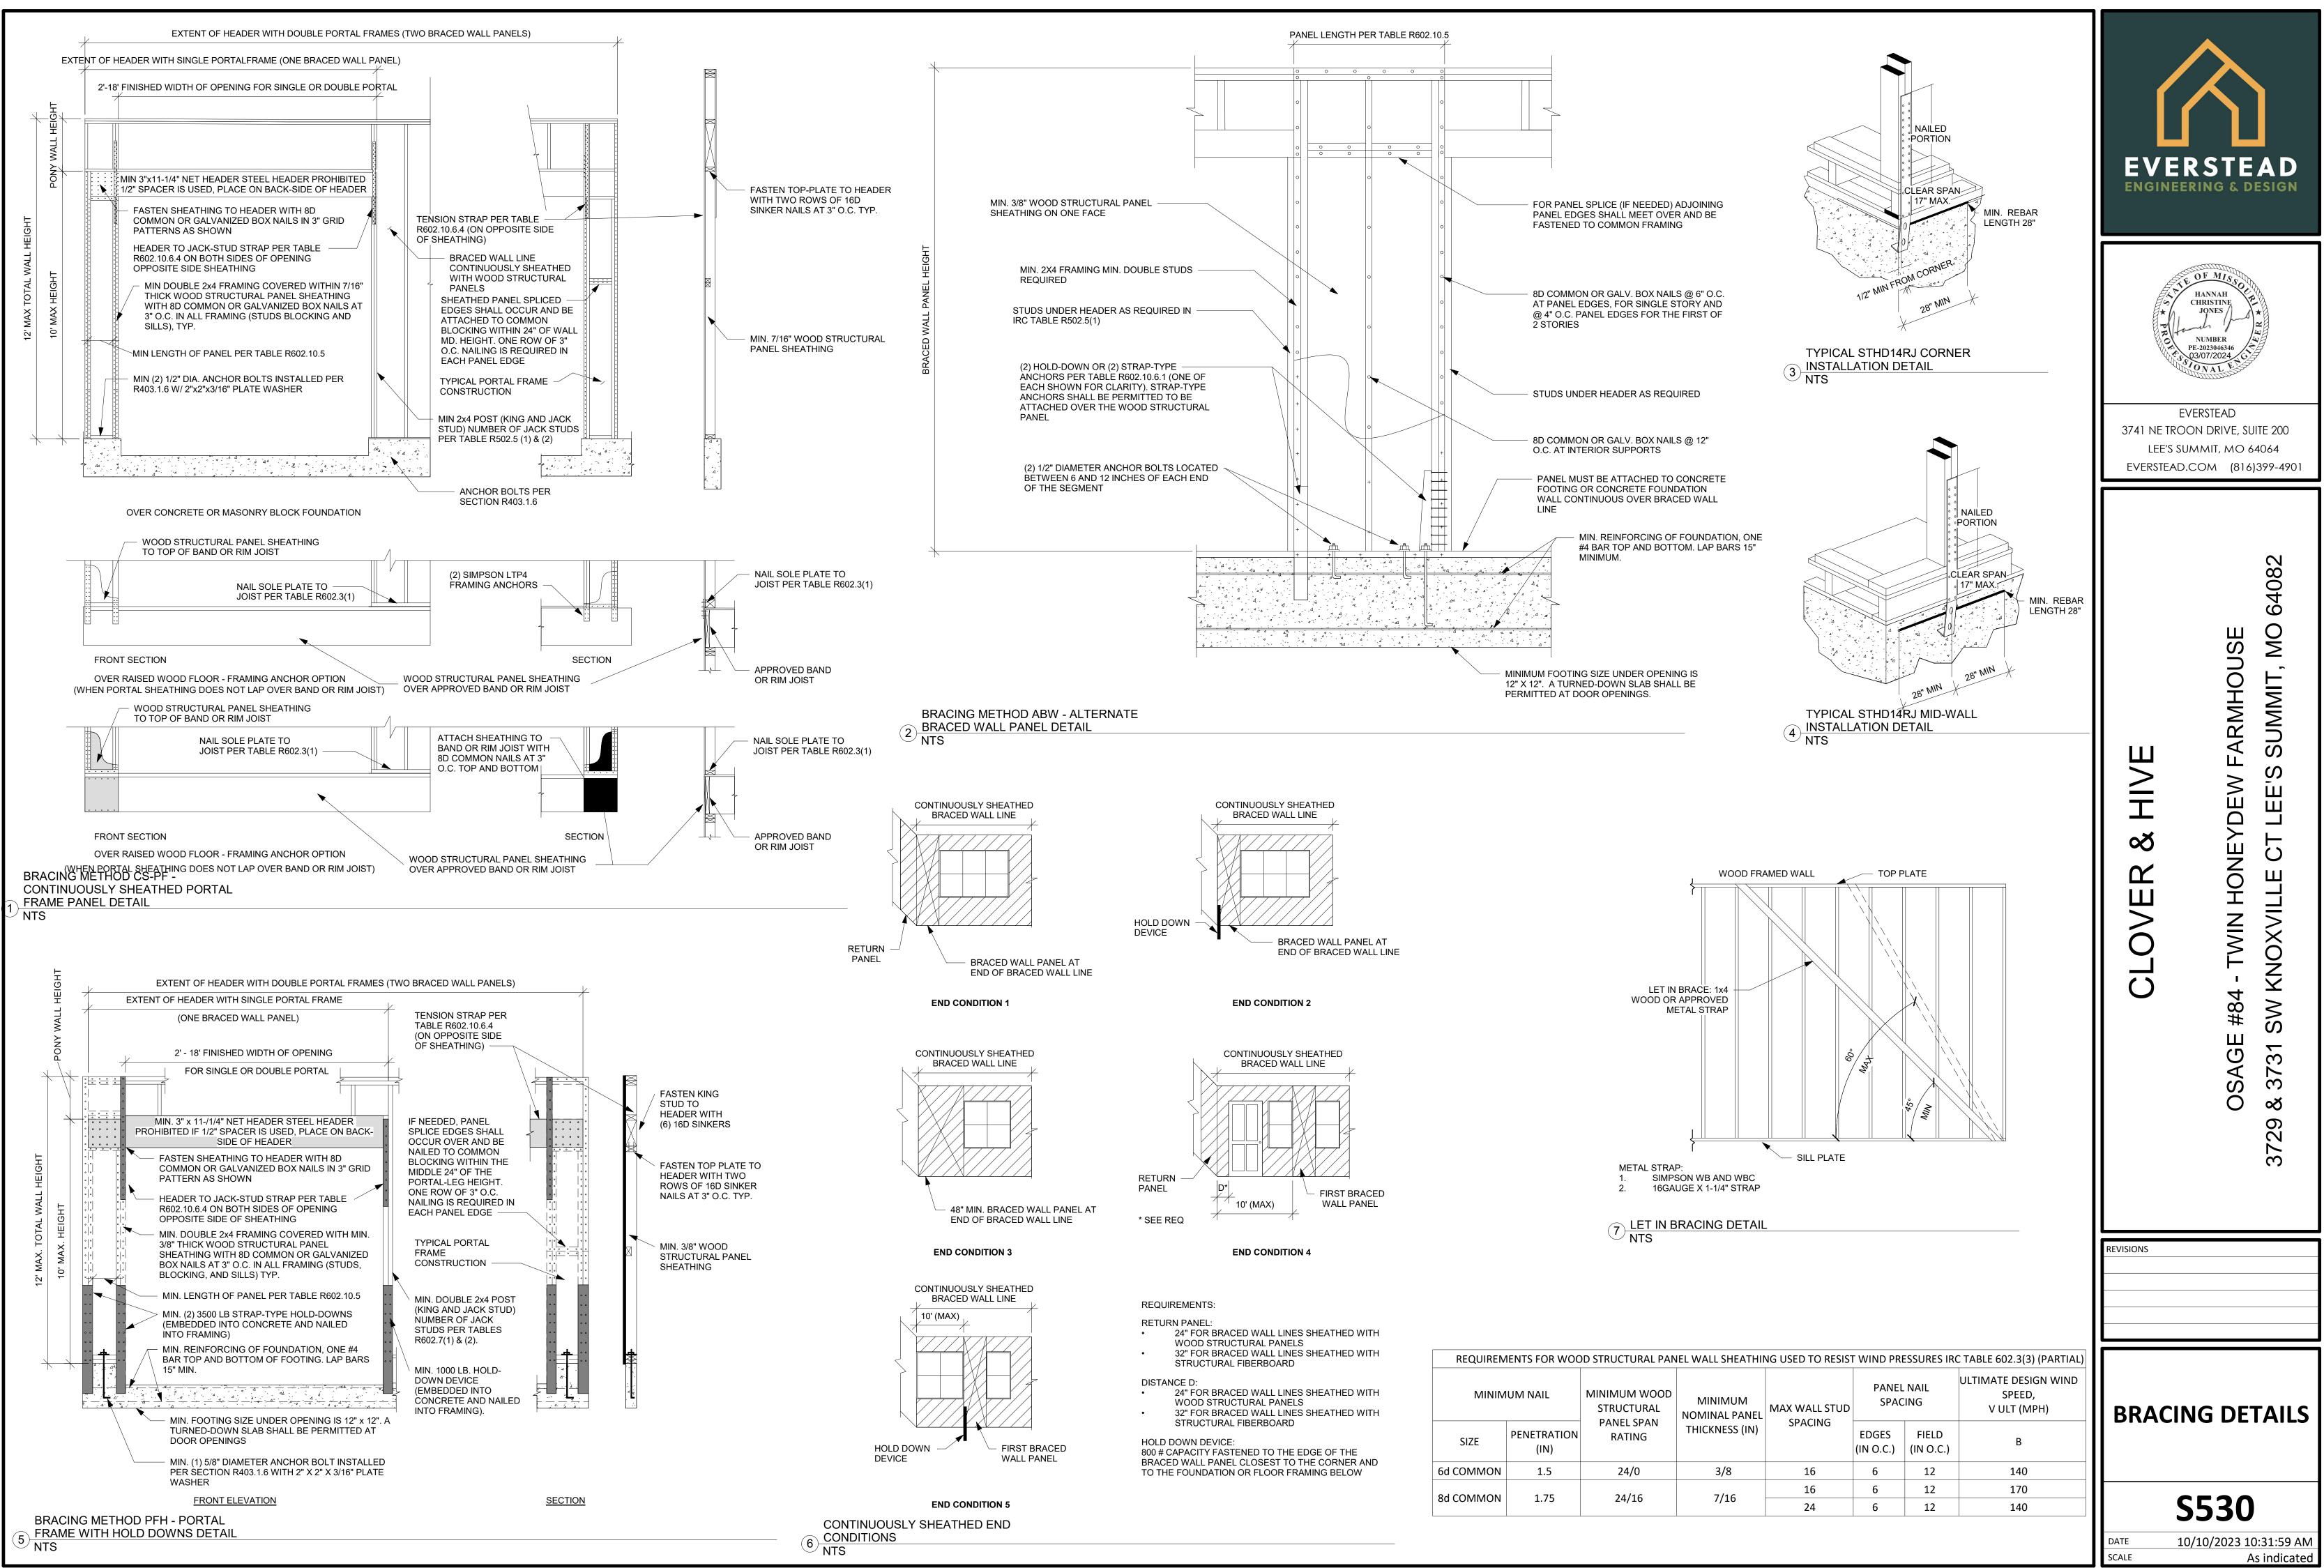

T
- PSI: POUNDS PER SQUARE INCH UNO: UNLESS NOTED OTHERWISE FV: FIELD VERIFY

ENGINEERING & DESIGN



EVERSTEAD 3741 NE TROON DRIVE, SUITE 200 LEE'S SUMMIT, MO 64064 EVERSTEAD.COM (816)399-4901

 $\land$ 

408

Ò

Ο

Σ

NMM

S

ഗ

ш

Ш

Ú

ш

NX N

KNO

SW

 $\mathcal{O}$ 

37

Š

တ

N

 $\mathcal{O}$ 

S

 $\bigcirc$ 

RMF

>ш

 $\frown$ 

ш

õ

Τ

MIN

 $\infty$ 

#

**(**)

S

Š

REVISIONS

DATE

SCALE

## STRUCTURAL **GENERAL NOTES**

## **SOOO**

10/10/2023 11:01:56 AM 1/4" = 1'-0"



**BLOCK FIRST THREE** JOIST BAYS @ 24" OC WHER FJ RUN PARALLEL

FJ, PER PLAN

TO FOUNDATION WALL

EXTERIOR SHEATHING

(PER PLAN)













10/10/2023 10:31:48 AM As indicated

DATE SCALE 64082

OM

SUMMIT,

S

ш

Ш

CT

SW KNOXVILLE

3731

Š

3729

SШ

ARMHOU

ΕV

 $\frown$ 

HONEY

TWIN

S

Ο









|                                                                 | MINIMUM                                                      | CONNECTION CRITERIA                                                                                                                                                                                                                                                                                                               |                                                                         |  |  |
|-----------------------------------------------------------------|--------------------------------------------------------------|-------------------------------------------------------------------------------------------------------------------------------------