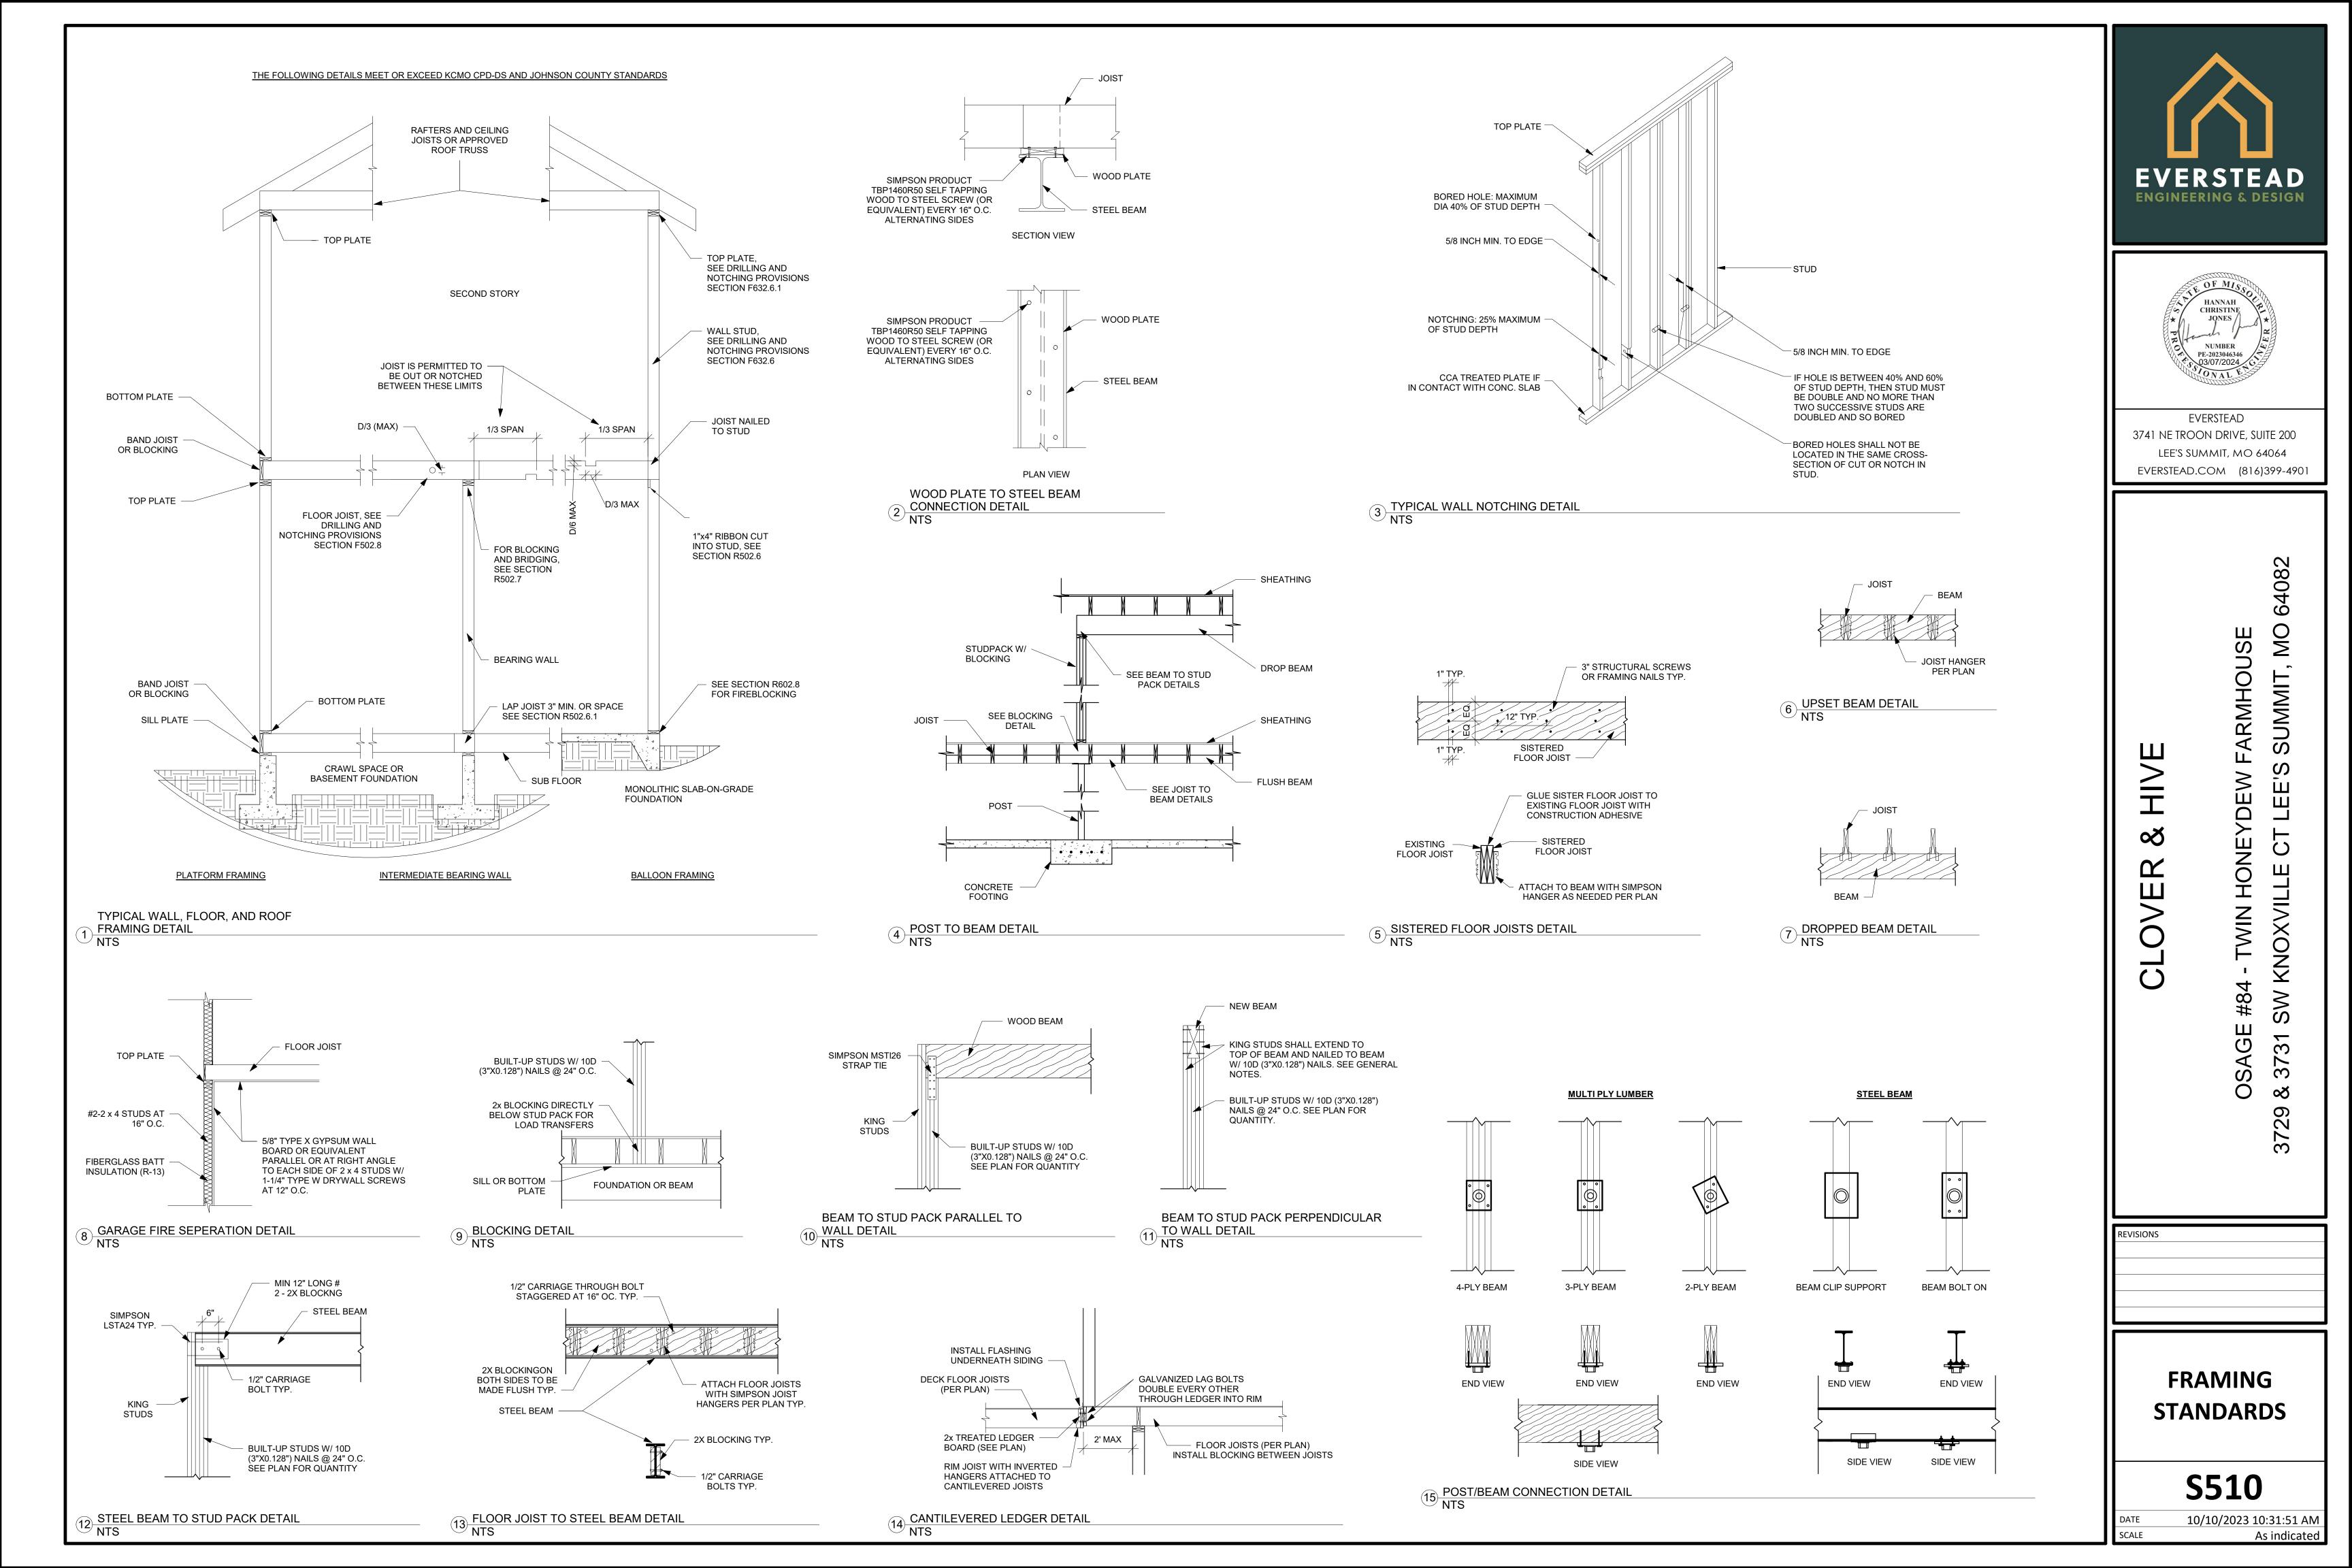

RE FOOT
- PSI: POUNDS PER SQUARE INCH UNO: UNLESS NOTED OTHERWISE FV: FIELD VERIFY

ENGINEERING & DESIGN



EVERSTEAD 3741 NE TROON DRIVE, SUITE 200 LEE'S SUMMIT, MO 64064 EVERSTEAD.COM (816)399-4901

 $\land$ 

408

Ò

Ο

Σ

NMM

S

ഗ

ш

Ш

Ú

ш

NX N

KNO

SW

 $\mathcal{O}$ 

37

Š

တ

N

 $\mathcal{O}$ 

S

 $\bigcirc$ 

RMF

>ш

 $\frown$ 

ш

õ

Τ

MIN

 $\infty$ 

#

**(**)

S

Š

REVISIONS

DATE

SCALE

## STRUCTURAL **GENERAL NOTES**

## **SOOO**

10/10/2023 11:01:56 AM 1/4" = 1'-0"



**BLOCK FIRST THREE** JOIST BAYS @ 24" OC WHER FJ RUN PARALLEL

FJ, PER PLAN

TO FOUNDATION WALL

EXTERIOR SHEATHING

(PER PLAN)













10/10/2023 10:31:48 AM As indicated

DATE SCALE 64082

OM

SUMMIT,

S

ш

Ш

CT

SW KNOXVILLE

3731

Š

3729

SШ

ARMHOU

ΕV

 $\frown$ 

HONEY

TWIN

S

Ο









|                                                                 | MINIMUM                                                      | CONNECTION CRITERIA                                                                                                                                                                                                                                                                                                               |                                                                         |  |  |
|-----------------------------------------------------------------|--------------------------------------------------------------|-------------------------------------------------------------------------------------------------------------------------------