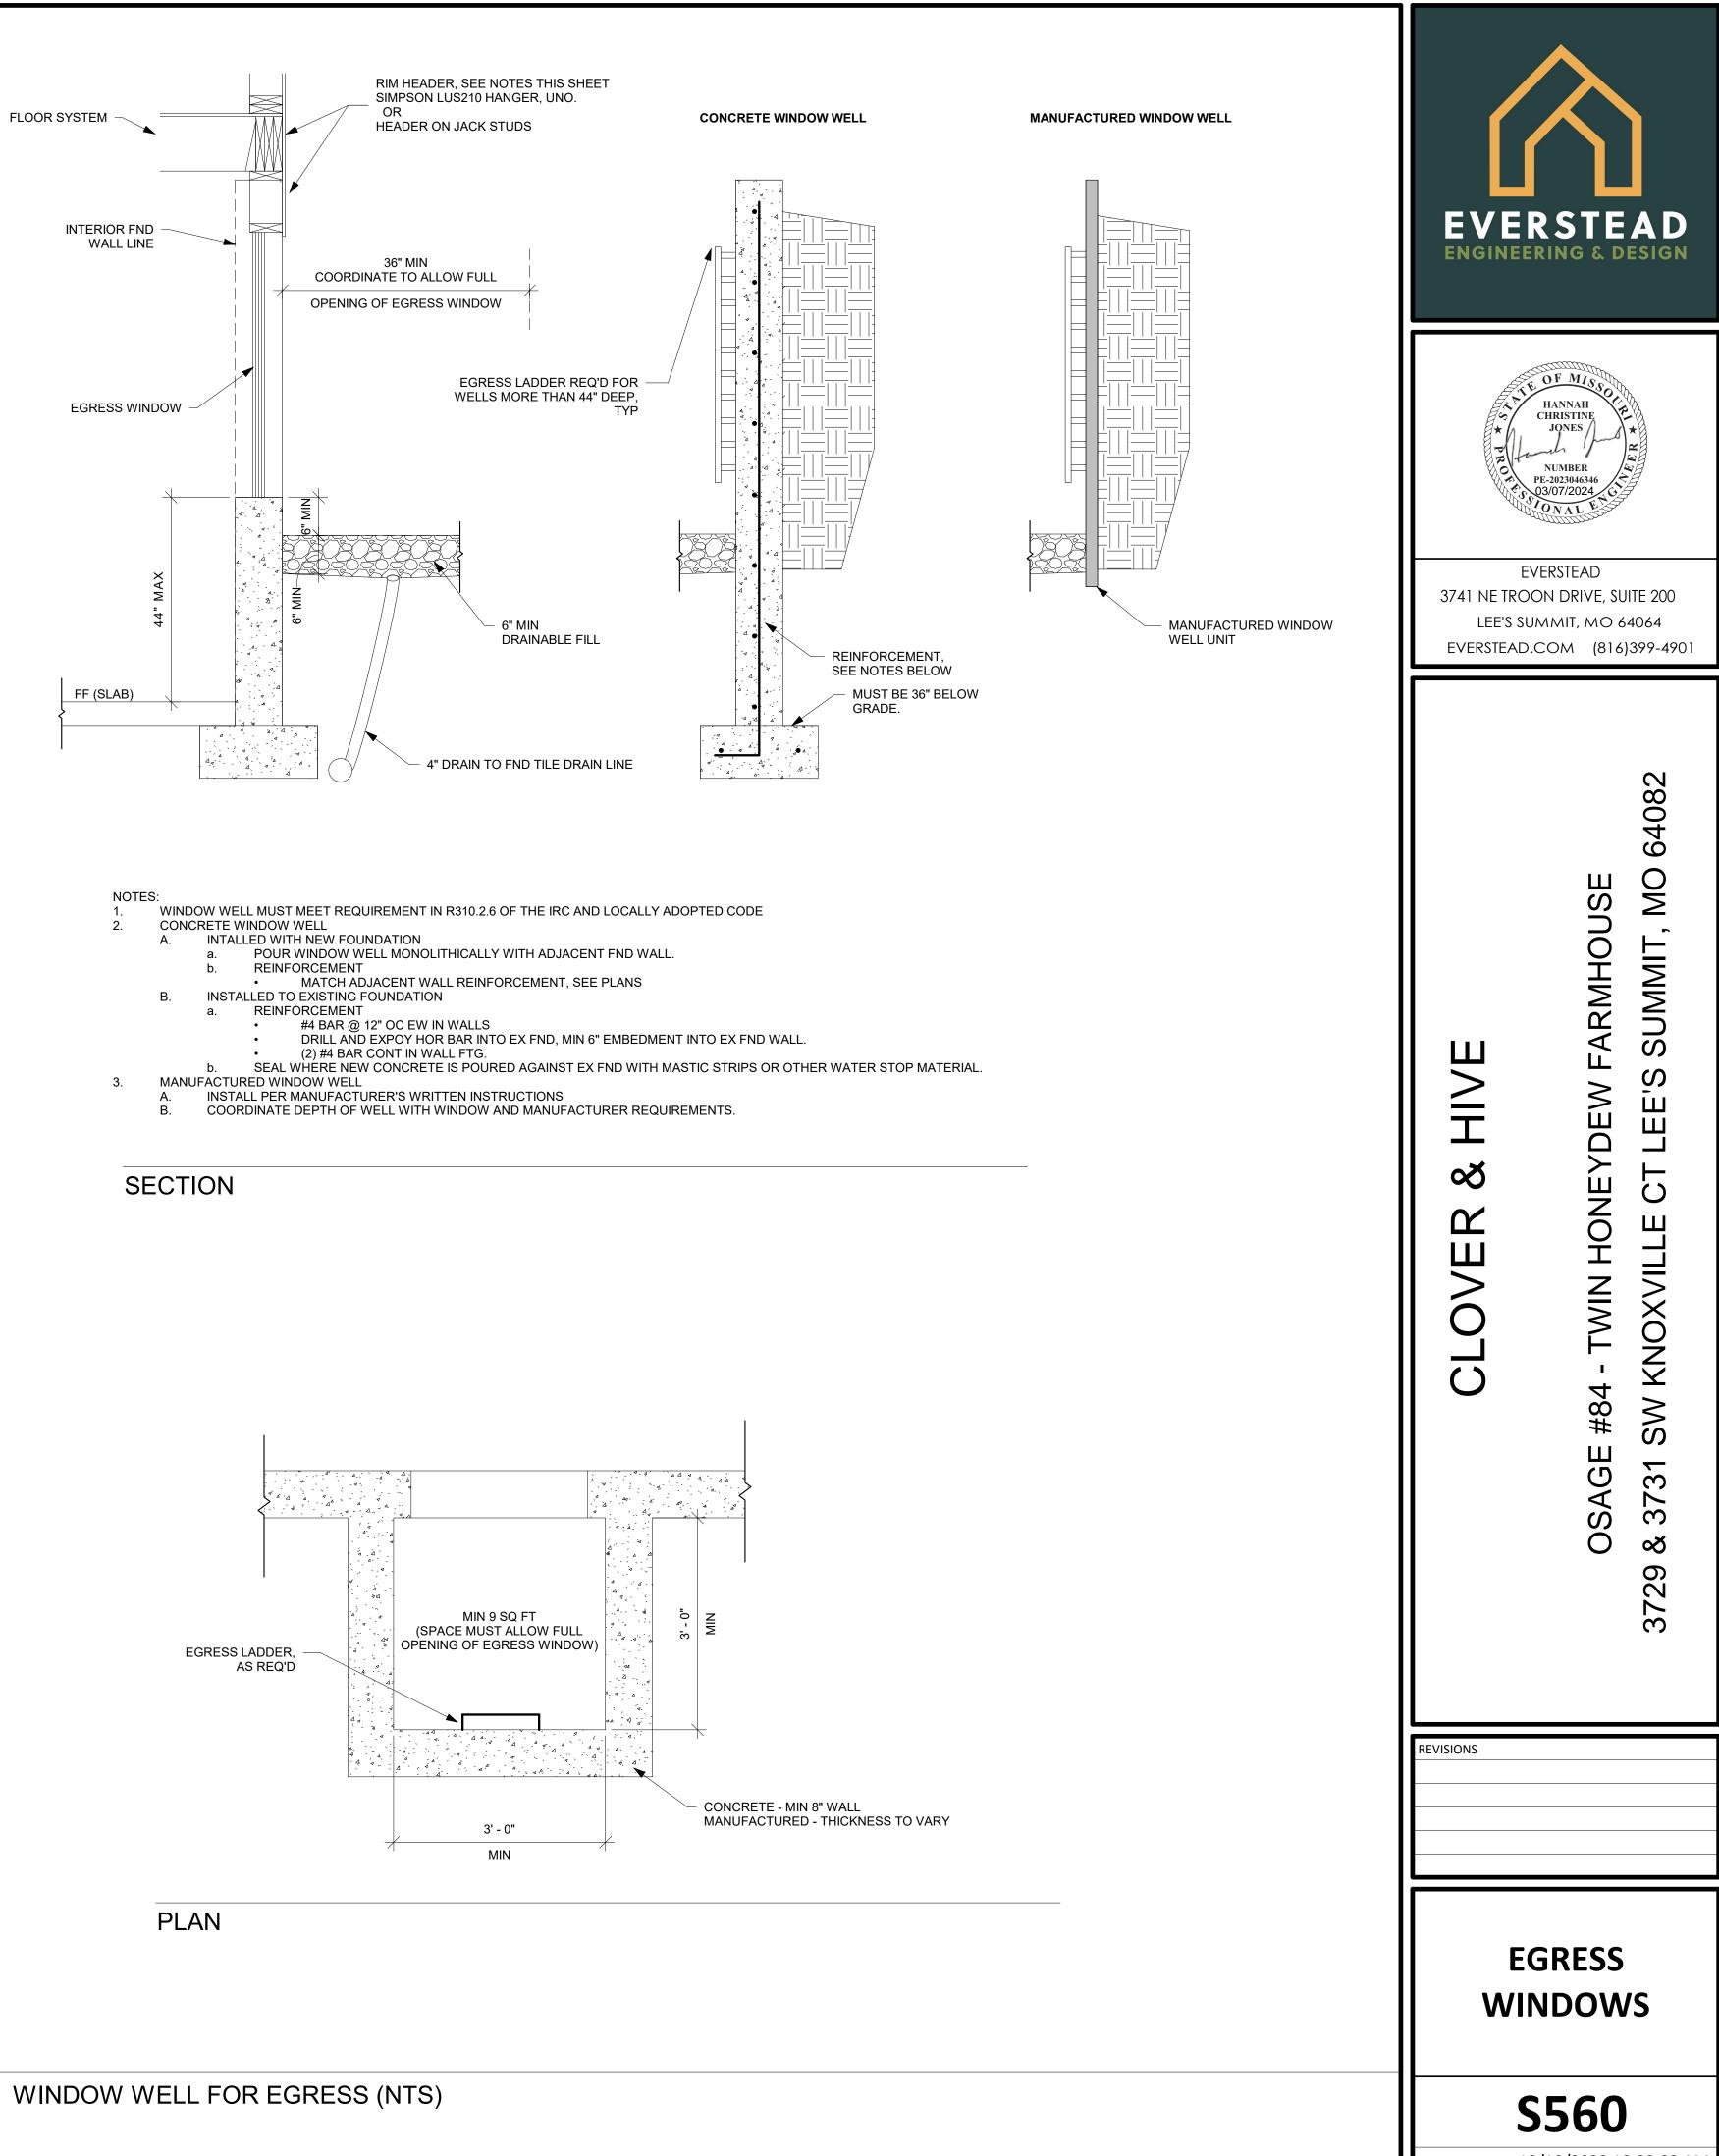

|                                                                                                                                                                                                                                                                                                                                                                                                                                                                                                                                                                                                                                                                                                                                                                                                                                                                                                                                                                                                                                                                                                                                                                                                                                                                                                                                                                                                                                                                                                                                                                                                                                                                                                                                                                                                                                                                                                                                                                                                                                                                                                                                                                                                                                                                                                                                                                                                                                                                              | FRONT & REAR ELEVATION NOTES<br>1.12 TOP OF FOOTING DEPTH DETERMINED PER SITE.                                                                                                                                                                                                                                                                                                                                                                                                                                                                                                                                                                                                                                                             | CPG DBA                                                                                                                                                                                                                                                                                                                                                                                                                                                                                                                                                                                                                                                                                                                                                                                                                                                                                                                                                                                                                                                                                                                                                                                                                                                                                                                                                                                                                                                                                                                                                                                                                                                                                                                                                                                                                                                                                                                                                                                                                                                               |
|------------------------------------------------------------------------------------------------------------------------------------------------------------------------------------------------------------------------------------------------------------------------------------------------------------------------------------------------------------------------------------------------------------------------------------------------------------------------------------------------------------------------------------------------------------------------------------------------------------------------------------------------------------------------------------------------------------------------------------------------------------------------------------------------------------------------------------------------------------------------------------------------------------------------------------------------------------------------------------------------------------------------------------------------------------------------------------------------------------------------------------------------------------------------------------------------------------------------------------------------------------------------------------------------------------------------------------------------------------------------------------------------------------------------------------------------------------------------------------------------------------------------------------------------------------------------------------------------------------------------------------------------------------------------------------------------------------------------------------------------------------------------------------------------------------------------------------------------------------------------------------------------------------------------------------------------------------------------------------------------------------------------------------------------------------------------------------------------------------------------------------------------------------------------------------------------------------------------------------------------------------------------------------------------------------------------------------------------------------------------------------------------------------------------------------------------------------------------------|--------------------------------------------------------------------------------------------------------------------------------------------------------------------------------------------------------------------------------------------------------------------------------------------------------------------------------------------------------------------------------------------------------------------------------------------------------------------------------------------------------------------------------------------------------------------------------------------------------------------------------------------------------------------------------------------------------------------------------------------|-----------------------------------------------------------------------------------------------------------------------------------------------------------------------------------------------------------------------------------------------------------------------------------------------------------------------------------------------------------------------------------------------------------------------------------------------------------------------------------------------------------------------------------------------------------------------------------------------------------------------------------------------------------------------------------------------------------------------------------------------------------------------------------------------------------------------------------------------------------------------------------------------------------------------------------------------------------------------------------------------------------------------------------------------------------------------------------------------------------------------------------------------------------------------------------------------------------------------------------------------------------------------------------------------------------------------------------------------------------------------------------------------------------------------------------------------------------------------------------------------------------------------------------------------------------------------------------------------------------------------------------------------------------------------------------------------------------------------------------------------------------------------------------------------------------------------------------------------------------------------------------------------------------------------------------------------------------------------------------------------------------------------------------------------------------------------|
|                                                                                                                                                                                                                                                                                                                                                                                                                                                                                                                                                                                                                                                                                                                                                                                                                                                                                                                                                                                                                                                                                                                                                                                                                                                                                                                                                                                                                                                                                                                                                                                                                                                                                                                                                                                                                                                                                                                                                                                                                                                                                                                                                                                                                                                                                                                                                                                                                                                                              | <ul><li>1.41 4X4 CEDAR POST</li><li>1.71 CONCRETE WINDOW WELL FOR EGRESS WITH LADDER.</li></ul>                                                                                                                                                                                                                                                                                                                                                                                                                                                                                                                                                                                                                                            | clover                                                                                                                                                                                                                                                                                                                                                                                                                                                                                                                                                                                                                                                                                                                                                                                                                                                                                                                                                                                                                                                                                                                                                                                                                                                                                                                                                                                                                                                                                                                                                                                                                                                                                                                                                                                                                                                                                                                                                                                                                                                                |
|                                                                                                                                                                                                                                                                                                                                                                                                                                                                                                                                                                                                                                                                                                                                                                                                                                                                                                                                                                                                                                                                                                                                                                                                                                                                                                                                                                                                                                                                                                                                                                                                                                                                                                                                                                                                                                                                                                                                                                                                                                                                                                                                                                                                                                                                                                                                                                                                                                                                              | PROVED SLEEVE THROUGH WALL FOR FOUNDATION<br>DRAIN. TOP OF WINDOW WELL TO BE 3" BELOW TOP                                                                                                                                                                                                                                                                                                                                                                                                                                                                                                                                                                                                                                                  | 2                                                                                                                                                                                                                                                                                                                                                                                                                                                                                                                                                                                                                                                                                                                                                                                                                                                                                                                                                                                                                                                                                                                                                                                                                                                                                                                                                                                                                                                                                                                                                                                                                                                                                                                                                                                                                                                                                                                                                                                                                                                                     |
| PER UNIT<br>WINDOW SCHEDULE                                                                                                                                                                                                                                                                                                                                                                                                                                                                                                                                                                                                                                                                                                                                                                                                                                                                                                                                                                                                                                                                                                                                                                                                                                                                                                                                                                                                                                                                                                                                                                                                                                                                                                                                                                                                                                                                                                                                                                                                                                                                                                                                                                                                                                                                                                                                                                                                                                                  | OF FOUNDATION.<br>2.61 5/4"X8" TRIM. 1 1/2" ARCH ON GARAGE DOOR TRIM                                                                                                                                                                                                                                                                                                                                                                                                                                                                                                                                                                                                                                                                       | G                                                                                                                                                                                                                                                                                                                                                                                                                                                                                                                                                                                                                                                                                                                                                                                                                                                                                                                                                                                                                                                                                                                                                                                                                                                                                                                                                                                                                                                                                                                                                                                                                                                                                                                                                                                                                                                                                                                                                                                                                                                                     |
| LOWER LEVEL<br>(1) 4040 SLIDER<br>(1) 4030 SLIDER                                                                                                                                                                                                                                                                                                                                                                                                                                                                                                                                                                                                                                                                                                                                                                                                                                                                                                                                                                                                                                                                                                                                                                                                                                                                                                                                                                                                                                                                                                                                                                                                                                                                                                                                                                                                                                                                                                                                                                                                                                                                                                                                                                                                                                                                                                                                                                                                                            | UNLESS NOTED OTHERWISE ON ELEVATION.<br>3.11 PANEL LAP SIDING WITH 5/4X6 TRIM AROUND                                                                                                                                                                                                                                                                                                                                                                                                                                                                                                                                                                                                                                                       | hive                                                                                                                                                                                                                                                                                                                                                                                                                                                                                                                                                                                                                                                                                                                                                                                                                                                                                                                                                                                                                                                                                                                                                                                                                                                                                                                                                                                                                                                                                                                                                                                                                                                                                                                                                                                                                                                                                                                                                                                                                                                                  |
| MAIN LEVEL<br>(4) 3050 SH CLR                                                                                                                                                                                                                                                                                                                                                                                                                                                                                                                                                                                                                                                                                                                                                                                                                                                                                                                                                                                                                                                                                                                                                                                                                                                                                                                                                                                                                                                                                                                                                                                                                                                                                                                                                                                                                                                                                                                                                                                                                                                                                                                                                                                                                                                                                                                                                                                                                                                | DOORS, WINDOWS, AND CORNERS UNLESS NOTED OTHERWISE.                                                                                                                                                                                                                                                                                                                                                                                                                                                                                                                                                                                                                                                                                        | 120 SE 30TH ST.<br>LEE'S SUMMIT, MO 64082                                                                                                                                                                                                                                                                                                                                                                                                                                                                                                                                                                                                                                                                                                                                                                                                                                                                                                                                                                                                                                                                                                                                                                                                                                                                                                                                                                                                                                                                                                                                                                                                                                                                                                                                                                                                                                                                                                                                                                                                                             |
| (2) 2050 FIX CLR<br>5068 SLIDER DOOR 2X4 JAMB<br>30X68 FRONT DOOR 2X4 JAMB                                                                                                                                                                                                                                                                                                                                                                                                                                                                                                                                                                                                                                                                                                                                                                                                                                                                                                                                                                                                                                                                                                                                                                                                                                                                                                                                                                                                                                                                                                                                                                                                                                                                                                                                                                                                                                                                                                                                                                                                                                                                                                                                                                                                                                                                                                                                                                                                   | 3.13 PANEL SIDING WITH 3/4X4 TRIM AROUND DOORS,<br>WINDOWS, AND CORNERS UNLESS NOTED OTHERWISE.<br>BOTTOM OF SIDING SHALL BE A MINIMUM OF 6"                                                                                                                                                                                                                                                                                                                                                                                                                                                                                                                                                                                               | 816-246-6700                                                                                                                                                                                                                                                                                                                                                                                                                                                                                                                                                                                                                                                                                                                                                                                                                                                                                                                                                                                                                                                                                                                                                                                                                                                                                                                                                                                                                                                                                                                                                                                                                                                                                                                                                                                                                                                                                                                                                                                                                                                          |
| UPPER LEVEL<br>(6) 3050 SH CLR                                                                                                                                                                                                                                                                                                                                                                                                                                                                                                                                                                                                                                                                                                                                                                                                                                                                                                                                                                                                                                                                                                                                                                                                                                                                                                                                                                                                                                                                                                                                                                                                                                                                                                                                                                                                                                                                                                                                                                                                                                                                                                                                                                                                                                                                                                                                                                                                                                               | ABOVE GRADE.<br>3.15 BOARD AND BATTEN.                                                                                                                                                                                                                                                                                                                                                                                                                                                                                                                                                                                                                                                                                                     | COPYRIGHT 2020<br>THIS DRAWING HAS BEEN PREPARED BY CLOVER AND                                                                                                                                                                                                                                                                                                                                                                                                                                                                                                                                                                                                                                                                                                                                                                                                                                                                                                                                                                                                                                                                                                                                                                                                                                                                                                                                                                                                                                                                                                                                                                                                                                                                                                                                                                                                                                                                                                                                                                                                        |
| (0) 5050 SH CER<br>(2) 2020 FIX CLR                                                                                                                                                                                                                                                                                                                                                                                                                                                                                                                                                                                                                                                                                                                                                                                                                                                                                                                                                                                                                                                                                                                                                                                                                                                                                                                                                                                                                                                                                                                                                                                                                                                                                                                                                                                                                                                                                                                                                                                                                                                                                                                                                                                                                                                                                                                                                                                                                                          | <ul><li>3.17 MANUFACTURED STONE VENEER.</li><li>3.18 CAST STONE CAP</li></ul>                                                                                                                                                                                                                                                                                                                                                                                                                                                                                                                                                                                                                                                              | HIVE, OR UNDER THEIR DIRECT SUPERVISION AS AN<br>INSTRUMENT OF SERVICE AND IS INTENDED FOR USE<br>ONLY ON THIS PROJECT. ALL DRAWINGS,<br>SPECIFICATIONS, AND DESIGNS, INCLUDING THE<br>OVERALL LAYOUT, FORM, AND COMPOSITION OF                                                                                                                                                                                                                                                                                                                                                                                                                                                                                                                                                                                                                                                                                                                                                                                                                                                                                                                                                                                                                                                                                                                                                                                                                                                                                                                                                                                                                                                                                                                                                                                                                                                                                                                                                                                                                                       |
|                                                                                                                                                                                                                                                                                                                                                                                                                                                                                                                                                                                                                                                                                                                                                                                                                                                                                                                                                                                                                                                                                                                                                                                                                                                                                                                                                                                                                                                                                                                                                                                                                                                                                                                                                                                                                                                                                                                                                                                                                                                                                                                                                                                                                                                                                                                                                                                                                                                                              | 3.38 6X6 CEDAR POST. 1X6 TRIM AT BASE. 1X4 TRIM AT TOP.                                                                                                                                                                                                                                                                                                                                                                                                                                                                                                                                                                                                                                                                                    | SPACES ARE PROTECTED BY COPYRIGHT REGISTERED<br>TO CPG, INC. ANY REPRODUCTION, USE, OR<br>DISCLOSURE OF THE INFORMATION CONTAINED HEREIN                                                                                                                                                                                                                                                                                                                                                                                                                                                                                                                                                                                                                                                                                                                                                                                                                                                                                                                                                                                                                                                                                                                                                                                                                                                                                                                                                                                                                                                                                                                                                                                                                                                                                                                                                                                                                                                                                                                              |
|                                                                                                                                                                                                                                                                                                                                                                                                                                                                                                                                                                                                                                                                                                                                                                                                                                                                                                                                                                                                                                                                                                                                                                                                                                                                                                                                                                                                                                                                                                                                                                                                                                                                                                                                                                                                                                                                                                                                                                                                                                                                                                                                                                                                                                                                                                                                                                                                                                                                              | 3.62 CEDAR SHUTTERS. ALL SHUTTERS TO BE 18" WIDE USING (3) 2X6 BOARDS.TRIM TO BE INSTALLED                                                                                                                                                                                                                                                                                                                                                                                                                                                                                                                                                                                                                                                 | WITHOUT THE WRITTEN CONSENT FROM CPG, INC.<br>D/B/A SUMMIT HOMES EXCEPT AS REQUIRED FOR<br>BIDDING AND CONSTRUCTION OF THIS PROJECT IS<br>STRICTLY PROHIBITED.                                                                                                                                                                                                                                                                                                                                                                                                                                                                                                                                                                                                                                                                                                                                                                                                                                                                                                                                                                                                                                                                                                                                                                                                                                                                                                                                                                                                                                                                                                                                                                                                                                                                                                                                                                                                                                                                                                        |
| •                                                                                                                                                                                                                                                                                                                                                                                                                                                                                                                                                                                                                                                                                                                                                                                                                                                                                                                                                                                                                                                                                                                                                                                                                                                                                                                                                                                                                                                                                                                                                                                                                                                                                                                                                                                                                                                                                                                                                                                                                                                                                                                                                                                                                                                                                                                                                                                                                                                                            | AROUND WINDOW PRIOR TO SHUTTER INSTALLATION.<br>3.66 DECORATIVE FALSE LOUVERED VENT WITH 1X6                                                                                                                                                                                                                                                                                                                                                                                                                                                                                                                                                                                                                                               |                                                                                                                                                                                                                                                                                                                                                                                                                                                                                                                                                                                                                                                                                                                                                                                                                                                                                                                                                                                                                                                                                                                                                                                                                                                                                                                                                                                                                                                                                                                                                                                                                                                                                                                                                                                                                                                                                                                                                                                                                                                                       |
| •                                                                                                                                                                                                                                                                                                                                                                                                                                                                                                                                                                                                                                                                                                                                                                                                                                                                                                                                                                                                                                                                                                                                                                                                                                                                                                                                                                                                                                                                                                                                                                                                                                                                                                                                                                                                                                                                                                                                                                                                                                                                                                                                                                                                                                                                                                                                                                                                                                                                            | <ul><li>BOARD.</li><li>4.11 MINIMUM ROOFING COMPOSITION- 30 YR COMPOSITE</li></ul>                                                                                                                                                                                                                                                                                                                                                                                                                                                                                                                                                                                                                                                         | ADDRESS:                                                                                                                                                                                                                                                                                                                                                                                                                                                                                                                                                                                                                                                                                                                                                                                                                                                                                                                                                                                                                                                                                                                                                                                                                                                                                                                                                                                                                                                                                                                                                                                                                                                                                                                                                                                                                                                                                                                                                                                                                                                              |
|                                                                                                                                                                                                                                                                                                                                                                                                                                                                                                                                                                                                                                                                                                                                                                                                                                                                                                                                                                                                                                                                                                                                                                                                                                                                                                                                                                                                                                                                                                                                                                                                                                                                                                                                                                                                                                                                                                                                                                                                                                                                                                                                                                                                                                                                                                                                                                                                                                                                              | SHINGLES ON 15# FELT ON $1/2$ " OSB SHEATHING OR AS REQUIRED BY CODE.                                                                                                                                                                                                                                                                                                                                                                                                                                                                                                                                                                                                                                                                      | 3729 SW KNOXVILLE CT<br>3731 SW KNOXVILLE CT                                                                                                                                                                                                                                                                                                                                                                                                                                                                                                                                                                                                                                                                                                                                                                                                                                                                                                                                                                                                                                                                                                                                                                                                                                                                                                                                                                                                                                                                                                                                                                                                                                                                                                                                                                                                                                                                                                                                                                                                                          |
|                                                                                                                                                                                                                                                                                                                                                                                                                                                                                                                                                                                                                                                                                                                                                                                                                                                                                                                                                                                                                                                                                                                                                                                                                                                                                                                                                                                                                                                                                                                                                                                                                                                                                                                                                                                                                                                                                                                                                                                                                                                                                                                                                                                                                                                                                                                                                                                                                                                                              | 4.31 BUILD CRICKET VALLEY AWAY FROM INTERSECTION<br>FOR POSITIVE DRAINAGE.                                                                                                                                                                                                                                                                                                                                                                                                                                                                                                                                                                                                                                                                 |                                                                                                                                                                                                                                                                                                                                                                                                                                                                                                                                                                                                                                                                                                                                                                                                                                                                                                                                                                                                                                                                                                                                                                                                                                                                                                                                                                                                                                                                                                                                                                                                                                                                                                                                                                                                                                                                                                                                                                                                                                                                       |
|                                                                                                                                                                                                                                                                                                                                                                                                                                                                                                                                                                                                                                                                                                                                                                                                                                                                                                                                                                                                                                                                                                                                                                                                                                                                                                                                                                                                                                                                                                                                                                                                                                                                                                                                                                                                                                                                                                                                                                                                                                                                                                                                                                                                                                                                                                                                                                                                                                                                              |                                                                                                                                                                                                                                                                                                                                                                                                                                                                                                                                                                                                                                                                                                                                            |                                                                                                                                                                                                                                                                                                                                                                                                                                                                                                                                                                                                                                                                                                                                                                                                                                                                                                                                                                                                                                                                                                                                                                                                                                                                                                                                                                                                                                                                                                                                                                                                                                                                                                                                                                                                                                                                                                                                                                                                                                                                       |
| ( <b>•</b>                                                                                                                                                                                                                                                                                                                                                                                                                                                                                                                                                                                                                                                                                                                                                                                                                                                                                                                                                                                                                                                                                                                                                                                                                                                                                                                                                                                                                                                                                                                                                                                                                                                                                                                                                                                                                                                                                                                                                                                                                                                                                                                                                                                                                                                                                                                                                                                                                                                                   |                                                                                                                                                                                                                                                                                                                                                                                                                                                                                                                                                                                                                                                                                                                                            |                                                                                                                                                                                                                                                                                                                                                                                                                                                                                                                                                                                                                                                                                                                                                                                                                                                                                                                                                                                                                                                                                                                                                                                                                                                                                                                                                                                                                                                                                                                                                                                                                                                                                                                                                                                                                                                                                                                                                                                                                                                                       |
|                                                                                                                                                                                                                                                                                                                                                                                                                                                                                                                                                                                                                                                                                                                                                                                                                                                                                                                                                                                                                                                                                                                                                                                                                                                                                                                                                                                                                                                                                                                                                                                                                                                                                                                                                                                                                                                                                                                                                                                                                                                                                                                                                                                                                                                                                                                                                                                                                                                                              |                                                                                                                                                                                                                                                                                                                                                                                                                                                                                                                                                                                                                                                                                                                                            |                                                                                                                                                                                                                                                                                                                                                                                                                                                                                                                                                                                                                                                                                                                                                                                                                                                                                                                                                                                                                                                                                                                                                                                                                                                                                                                                                                                                                                                                                                                                                                                                                                                                                                                                                                                                                                                                                                                                                                                                                                                                       |
| ¥                                                                                                                                                                                                                                                                                                                                                                                                                                                                                                                                                                                                                                                                                                                                                                                                                                                                                                                                                                                                                                                                                                                                                                                                                                                                                                                                                                                                                                                                                                                                                                                                                                                                                                                                                                                                                                                                                                                                                                                                                                                                                                                                                                                                                                                                                                                                                                                                                                                                            |                                                                                                                                                                                                                                                                                                                                                                                                                                                                                                                                                                                                                                                                                                                                            |                                                                                                                                                                                                                                                                                                                                                                                                                                                                                                                                                                                                                                                                                                                                                                                                                                                                                                                                                                                                                                                                                                                                                                                                                                                                                                                                                                                                                                                                                                                                                                                                                                                                                                                                                                                                                                                                                                                                                                                                                                                                       |
|                                                                                                                                                                                                                                                                                                                                                                                                                                                                                                                                                                                                                                                                                                                                                                                                                                                                                                                                                                                                                                                                                                                                                                                                                                                                                                                                                                                                                                                                                                                                                                                                                                                                                                                                                                                                                                                                                                                                                                                                                                                                                                                                                                                                                                                                                                                                                                                                                                                                              |                                                                                                                                                                                                                                                                                                                                                                                                                                                                                                                                                                                                                                                                                                                                            |                                                                                                                                                                                                                                                                                                                                                                                                                                                                                                                                                                                                                                                                                                                                                                                                                                                                                                                                                                                                                                                                                                                                                                                                                                                                                                                                                                                                                                                                                                                                                                                                                                                                                                                                                                                                                                                                                                                                                                                                                                                                       |
|                                                                                                                                                                                                                                                                                                                                                                                                                                                                                                                                                                                                                                                                                                                                                                                                                                                                                                                                                                                                                                                                                                                                                                                                                                                                                                                                                                                                                                                                                                                                                                                                                                                                                                                                                                                                                                                                                                                                                                                                                                                                                                                                                                                                                                                                                                                                                                                                                                                                              |                                                                                                                                                                                                                                                                                                                                                                                                                                                                                                                                                                                                                                                                                                                                            |                                                                                                                                                                                                                                                                                                                                                                                                                                                                                                                                                                                                                                                                                                                                                                                                                                                                                                                                                                                                                                                                                                                                                                                                                                                                                                                                                                                                                                                                                                                                                                                                                                                                                                                                                                                                                                                                                                                                                                                                                                                                       |
| <u>-</u>                                                                                                                                                                                                                                                                                                                                                                                                                                                                                                                                                                                                                                                                                                                                                                                                                                                                                                                                                                                                                                                                                                                                                                                                                                                                                                                                                                                                                                                                                                                                                                                                                                                                                                                                                                                                                                                                                                                                                                                                                                                                                                                                                                                                                                                                                                                                                                                                                                                                     |                                                                                                                                                                                                                                                                                                                                                                                                                                                                                                                                                                                                                                                                                                                                            |                                                                                                                                                                                                                                                                                                                                                                                                                                                                                                                                                                                                                                                                                                                                                                                                                                                                                                                                                                                                                                                                                                                                                                                                                                                                                                                                                                                                                                                                                                                                                                                                                                                                                                                                                                                                                                                                                                                                                                                                                                                                       |
| NT FLEVATION $( )$                                                                                                                                                                                                                                                                                                                                                                                                                                                                                                                                                                                                                                                                                                                                                                                                                                                                                                                                                                                                                                                                                                                                                                                                                                                                                                                                                                                                                                                                                                                                                                                                                                                                                                                                                                                                                                                                                                                                                                                                                                                                                                                                                                                                                                                                                                                                                                                                                                                           |                                                                                                                                                                                                                                                                                                                                                                                                                                                                                                                                                                                                                                                                                                                                            | HO<br>OSAG                                                                                                                                                                                                                                                                                                                                                                                                                                                                                                                                                                                                                                                                                                                                                                                                                                                                                                                                                                                                                                                                                                                                                                                                                                                                                                                                                                                                                                                                                                                                                                                                                                                                                                                                                                                                                                                                                                                                                                                                                                                            |
| SCALE: 1/4" = 1'-0"                                                                                                                                                                                                                                                                                                                                                                                                                                                                                                                                                                                                                                                                                                                                                                                                                                                                                                                                                                                                                                                                                                                                                                                                                                                                                                                                                                                                                                                                                                                                                                                                                                                                                                                                                                                                                                                                                                                                                                                                                                                                                                                                                                                                                                                                                                                                                                                                                                                          |                                                                                                                                                                                                                                                                                                                                                                                                                                                                                                                                                                                                                                                                                                                                            |                                                                                                                                                                                                                                                                                                                                                                                                                                                                                                                                                                                                                                                                                                                                                                                                                                                                                                                                                                                                                                                                                                                                                                                                                                                                                                                                                                                                                                                                                                                                                                                                                                                                                                                                                                                                                                                                                                                                                                                                                                                                       |
|                                                                                                                                                                                                                                                                                                                                                                                                                                                                                                                                                                                                                                                                                                                                                                                                                                                                                                                                                                                                                                                                                                                                                                                                                                                                                                                                                                                                                                                                                                                                                                                                                                                                                                                                                                                                                                                                                                                                                                                                                                                                                                                                                                                                                                                                                                                                                                                                                                                                              |                                                                                                                                                                                                                                                                                                                                                                                                                                                                                                                                                                                                                                                                                                                                            | NN<br>NN                                                                                                                                                                                                                                                                                                                                                                                                                                                                                                                                                                                                                                                                                                                                                                                                                                                                                                                                                                                                                                                                                                                                                                                                                                                                                                                                                                                                                                                                                                                                                                                                                                                                                                                                                                                                                                                                                                                                                                                                                                                              |
| 00 STRUCTURAL GENERAL NOTES                                                                                                                                                                                                                                                                                                                                                                                                                                                                                                                                                                                                                                                                                                                                                                                                                                                                                                                                                                                                                                                                                                                                                                                                                                                                                                                                                                                                                                                                                                                                                                                                                                                                                                                                                                                                                                                                                                                                                                                                                                                                                                                                                                                                                                                                                                                                                                                                                                                  |                                                                                                                                                                                                                                                                                                                                                                                                                                                                                                                                                                                                                                                                                                                                            |                                                                                                                                                                                                                                                                                                                                                                                                                                                                                                                                                                                                                                                                                                                                                                                                                                                                                                                                                                                                                                                                                                                                                                                                                                                                                                                                                                                                                                                                                                                                                                                                                                                                                                                                                                                                                                                                                                                                                                                                                                                                       |
| 01 FOUNDATION DETAILS<br>03 GARAGE/SLAB DETAILS                                                                                                                                                                                                                                                                                                                                                                                                                                                                                                                                                                                                                                                                                                                                                                                                                                                                                                                                                                                                                                                                                                                                                                                                                                                                                                                                                                                                                                                                                                                                                                                                                                                                                                                                                                                                                                                                                                                                                                                                                                                                                                                                                                                                                                                                                                                                                                                                                              | GENERAL NOTES                                                                                                                                                                                                                                                                                                                                                                                                                                                                                                                                                                                                                                                                                                                              |                                                                                                                                                                                                                                                                                                                                                                                                                                                                                                                                                                                                                                                                                                                                                                                                                                                                                                                                                                                                                                                                                                                                                                                                                                                                                                                                                                                                                                                                                                                                                                                                                                                                                                                                                                                                                                                                                                                                                                                                                                                                       |
| 03 GARAGE/SLAB DETAILS<br>10 FRAMING STANDARDS<br>20 DECK DETAILS<br>30 BRACING DETAILS                                                                                                                                                                                                                                                                                                                                                                                                                                                                                                                                                                                                                                                                                                                                                                                                                                                                                                                                                                                                                                                                                                                                                                                                                                                                                                                                                                                                                                                                                                                                                                                                                                                                                                                                                                                                                                                                                                                                                                                                                                                                                                                                                                                                                                                                                                                                                                                      | <u>GENERAL NOTES</u><br>DIMENSIONAL LUMBER IS LABELED PER INDUSTRY STANDARD<br>TERMINOLOGY. ACTUAL LUMBER SIZING IS EXPECTED TO VARY                                                                                                                                                                                                                                                                                                                                                                                                                                                                                                                                                                                                       | F                                                                                                                                                                                                                                                                                                                                                                                                                                                                                                                                                                                                                                                                                                                                                                                                                                                                                                                                                                                                                                                                                                                                                                                                                                                                                                                                                                                                                                                                                                                                                                                                                                                                                                                                                                                                                                                                                                                                                                                                                                                                     |
| 03 GARAGE/SLAB DETAILS<br>10 FRAMING STANDARDS<br>20 DECK DETAILS                                                                                                                                                                                                                                                                                                                                                                                                                                                                                                                                                                                                                                                                                                                                                                                                                                                                                                                                                                                                                                                                                                                                                                                                                                                                                                                                                                                                                                                                                                                                                                                                                                                                                                                                                                                                                                                                                                                                                                                                                                                                                                                                                                                                                                                                                                                                                                                                            | DIMENSIONAL LUMBER IS LABELED PER INDUSTRY STANDARD<br>TERMINOLOGY. ACTUAL LUMBER SIZING IS EXPECTED TO VARY<br>PER VENDOR.                                                                                                                                                                                                                                                                                                                                                                                                                                                                                                                                                                                                                | F .                                                                                                                                                                                                                                                                                                                                                                                                                                                                                                                                                                                                                                                                                                                                                                                                                                                                                                                                                                                                                                                                                                                                                                                                                                                                                                                                                                                                                                                                                                                                                                                                                                                                                                                                                                                                                                                                                                                                                                                                                                                                   |
| <ul> <li>03 GARAGE/SLAB DETAILS</li> <li>10 FRAMING STANDARDS</li> <li>20 DECK DETAILS</li> <li>30 BRACING DETAILS</li> <li>50 FASTENING SCHEDULE</li> </ul>                                                                                                                                                                                                                                                                                                                                                                                                                                                                                                                                                                                                                                                                                                                                                                                                                                                                                                                                                                                                                                                                                                                                                                                                                                                                                                                                                                                                                                                                                                                                                                                                                                                                                                                                                                                                                                                                                                                                                                                                                                                                                                                                                                                                                                                                                                                 | DIMENSIONAL LUMBER IS LABELED PER INDUSTRY STANDARD<br>TERMINOLOGY. ACTUAL LUMBER SIZING IS EXPECTED TO VARY                                                                                                                                                                                                                                                                                                                                                                                                                                                                                                                                                                                                                               | F .                                                                                                                                                                                                                                                                                                                                                                                                                                                                                                                                                                                                                                                                                                                                                                                                                                                                                                                                                                                                                                                                                                                                                                                                                                                                                                                                                                                                                                                                                                                                                                                                                                                                                                                                                                                                                                                                                                                                                                                                                                                                   |
| <ul> <li>03 GARAGE/SLAB DETAILS</li> <li>10 FRAMING STANDARDS</li> <li>20 DECK DETAILS</li> <li>30 BRACING DETAILS</li> <li>50 FASTENING SCHEDULE</li> </ul>                                                                                                                                                                                                                                                                                                                                                                                                                                                                                                                                                                                                                                                                                                                                                                                                                                                                                                                                                                                                                                                                                                                                                                                                                                                                                                                                                                                                                                                                                                                                                                                                                                                                                                                                                                                                                                                                                                                                                                                                                                                                                                                                                                                                                                                                                                                 | DIMENSIONAL LUMBER IS LABELED PER INDUSTRY STANDARD<br>TERMINOLOGY. ACTUAL LUMBER SIZING IS EXPECTED TO VARY<br>PER VENDOR.<br>WINDOW SIZES ARE WRITTEN IN FEET AND INCHES PER<br>INDUSTRY STANDARDS. EX: 3050 SH = 3'-0" X 5'-0" SINGLE                                                                                                                                                                                                                                                                                                                                                                                                                                                                                                   |                                                                                                                                                                                                                                                                                                                                                                                                                                                                                                                                                                                                                                                                                                                                                                                                                                                                                                                                                                                                                                                                                                                                                                                                                                                                                                                                                                                                                                                                                                                                                                                                                                                                                                                                                                                                                                                                                                                                                                                                                                                                       |
| <ul> <li>GARAGE/SLAB DETAILS</li> <li>FRAMING STANDARDS</li> <li>DECK DETAILS</li> <li>BRACING DETAILS</li> <li>FASTENING SCHEDULE</li> </ul>                                                                                                                                                                                                                                                                                                                                                                                                                                                                                                                                                                                                                                                                                                                                                                                                                                                                                                                                                                                                                                                                                                                                                                                                                                                                                                                                                                                                                                                                                                                                                                                                                                                                                                                                                                                                                                                                                                                                                                                                                                                                                                                                                                                                                                                                                                                                | DIMENSIONAL LUMBER IS LABELED PER INDUSTRY STANDARD<br>TERMINOLOGY. ACTUAL LUMBER SIZING IS EXPECTED TO VARY<br>PER VENDOR.<br>WINDOW SIZES ARE WRITTEN IN FEET AND INCHES PER<br>INDUSTRY STANDARDS. EX: 3050 SH = 3'-0" X 5'-0" SINGLE                                                                                                                                                                                                                                                                                                                                                                                                                                                                                                   | PROFESSIONAL SEAL:                                                                                                                                                                                                                                                                                                                                                                                                                                                                                                                                                                                                                                                                                                                                                                                                                                                                                                                                                                                                                                                                                                                                                                                                                                                                                                                                                                                                                                                                                                                                                                                                                                                                                                                                                                                                                                                                                                                                                                                                                                                    |
| <ul> <li>03 GARAGE/SLAB DETAILS</li> <li>10 FRAMING STANDARDS</li> <li>20 DECK DETAILS</li> <li>30 BRACING DETAILS</li> <li>50 FASTENING SCHEDULE</li> </ul>                                                                                                                                                                                                                                                                                                                                                                                                                                                                                                                                                                                                                                                                                                                                                                                                                                                                                                                                                                                                                                                                                                                                                                                                                                                                                                                                                                                                                                                                                                                                                                                                                                                                                                                                                                                                                                                                                                                                                                                                                                                                                                                                                                                                                                                                                                                 | DIMENSIONAL LUMBER IS LABELED PER INDUSTRY STANDARD<br>TERMINOLOGY. ACTUAL LUMBER SIZING IS EXPECTED TO VARY<br>PER VENDOR.<br>WINDOW SIZES ARE WRITTEN IN FEET AND INCHES PER<br>INDUSTRY STANDARDS. EX: 3050 SH = 3'-0" X 5'-0" SINGLE<br>HUNG, 3066 FIX = 3'-0" X 6'-6" FIXED.<br><b>SHEET INDEX</b><br>A1. FRONT AND REAR ELEVATION                                                                                                                                                                                                                                                                                                                                                                                                    |                                                                                                                                                                                                                                                                                                                                                                                                                                                                                                                                                                                                                                                                                                                                                                                                                                                                                                                                                                                                                                                                                                                                                                                                                                                                                                                                                                                                                                                                                                                                                                                                                                                                                                                                                                                                                                                                                                                                                                                                                                                                       |
| <ul> <li>03 GARAGE/SLAB DETAILS</li> <li>10 FRAMING STANDARDS</li> <li>20 DECK DETAILS</li> <li>30 BRACING DETAILS</li> <li>50 FASTENING SCHEDULE</li> </ul>                                                                                                                                                                                                                                                                                                                                                                                                                                                                                                                                                                                                                                                                                                                                                                                                                                                                                                                                                                                                                                                                                                                                                                                                                                                                                                                                                                                                                                                                                                                                                                                                                                                                                                                                                                                                                                                                                                                                                                                                                                                                                                                                                                                                                                                                                                                 | DIMENSIONAL LUMBER IS LABELED PER INDUSTRY STANDARD<br>TERMINOLOGY. ACTUAL LUMBER SIZING IS EXPECTED TO VARY<br>PER VENDOR.<br>WINDOW SIZES ARE WRITTEN IN FEET AND INCHES PER<br>INDUSTRY STANDARDS. EX: 3050 SH = 3'-0" X 5'-0" SINGLE<br>HUNG, 3066 FIX = 3'-0" X 6'-6" FIXED.<br><b>SHEET INDEX</b><br>A1. FRONT AND REAR ELEVATION<br>A2. LEFT AND RIGHT ELEVATION                                                                                                                                                                                                                                                                                                                                                                    | PROFESSIONAL SEAL:                                                                                                                                                                                                                                                                                                                                                                                                                                                                                                                                                                                                                                                                                                                                                                                                                                                                                                                                                                                                                                                                                                                                                                                                                                                                                                                                                                                                                                                                                                                                                                                                                                                                                                                                                                                                                                                                                                                                                                                                                                                    |
| <ul> <li>03 GARAGE/SLAB DETAILS</li> <li>10 FRAMING STANDARDS</li> <li>20 DECK DETAILS</li> <li>30 BRACING DETAILS</li> <li>50 FASTENING SCHEDULE</li> </ul>                                                                                                                                                                                                                                                                                                                                                                                                                                                                                                                                                                                                                                                                                                                                                                                                                                                                                                                                                                                                                                                                                                                                                                                                                                                                                                                                                                                                                                                                                                                                                                                                                                                                                                                                                                                                                                                                                                                                                                                                                                                                                                                                                                                                                                                                                                                 | DIMENSIONAL LUMBER IS LABELED PER INDUSTRY STANDARD<br>TERMINOLOGY. ACTUAL LUMBER SIZING IS EXPECTED TO VARY<br>PER VENDOR.<br>WINDOW SIZES ARE WRITTEN IN FEET AND INCHES PER<br>INDUSTRY STANDARDS. EX: 3050 SH = 3'-0" X 5'-0" SINGLE<br>HUNG, 3066 FIX = 3'-0" X 6'-6" FIXED.<br><b>SHEET INDEX</b><br>A1. FRONT AND REAR ELEVATION<br>A2. LEFT AND RIGHT ELEVATION                                                                                                                                                                                                                                                                                                                                                                    | PROFESSIONAL SEAL:                                                                                                                                                                                                                                                                                                                                                                                                                                                                                                                                                                                                                                                                                                                                                                                                                                                                                                                                                                                                                                                                                                                                                                                                                                                                                                                                                                                                                                                                                                                                                                                                                                                                                                                                                                                                                                                                                                                                                                                                                                                    |
| <ul> <li>03 GARAGE/SLAB DETAILS</li> <li>10 FRAMING STANDARDS</li> <li>20 DECK DETAILS</li> <li>30 BRACING DETAILS</li> <li>50 FASTENING SCHEDULE</li> </ul>                                                                                                                                                                                                                                                                                                                                                                                                                                                                                                                                                                                                                                                                                                                                                                                                                                                                                                                                                                                                                                                                                                                                                                                                                                                                                                                                                                                                                                                                                                                                                                                                                                                                                                                                                                                                                                                                                                                                                                                                                                                                                                                                                                                                                                                                                                                 | DIMENSIONAL LUMBER IS LABELED PER INDUSTRY STANDARD<br>TERMINOLOGY. ACTUAL LUMBER SIZING IS EXPECTED TO VARY<br>PER VENDOR.<br>WINDOW SIZES ARE WRITTEN IN FEET AND INCHES PER<br>INDUSTRY STANDARDS. EX: 3050 SH = 3'-0" X 5'-0" SINGLE<br>HUNG, 3066 FIX = 3'-0" X 6'-6" FIXED.<br><b>SHEET INDEX</b><br>A1. FRONT AND REAR ELEVATION<br>A2. LEFT AND RIGHT ELEVATION<br>A3. FOUNDATION LEVEL PLAN                                                                                                                                                                                                                                                                                                                                       | PROFESSIONAL SEAL:                                                                                                                                                                                                                                                                                                                                                                                                                                                                                                                                                                                                                                                                                                                                                                                                                                                                                                                                                                                                                                                                                                                                                                                                                                                                                                                                                                                                                                                                                                                                                                                                                                                                                                                                                                                                                                                                                                                                                                                                                                                    |
| <ul> <li>03 GARAGE/SLAB DETAILS</li> <li>10 FRAMING STANDARDS</li> <li>20 DECK DETAILS</li> <li>30 BRACING DETAILS</li> <li>50 FASTENING SCHEDULE</li> </ul>                                                                                                                                                                                                                                                                                                                                                                                                                                                                                                                                                                                                                                                                                                                                                                                                                                                                                                                                                                                                                                                                                                                                                                                                                                                                                                                                                                                                                                                                                                                                                                                                                                                                                                                                                                                                                                                                                                                                                                                                                                                                                                                                                                                                                                                                                                                 | DIMENSIONAL LUMBER IS LABELED PER INDUSTRY STANDARD<br>TERMINOLOGY. ACTUAL LUMBER SIZING IS EXPECTED TO VARY<br>PER VENDOR.<br>WINDOW SIZES ARE WRITTEN IN FEET AND INCHES PER<br>INDUSTRY STANDARDS. EX: 3050 SH = 3'-0" X 5'-0" SINGLE<br>HUNG, 3066 FIX = 3'-0" X 6'-6" FIXED.<br><b>SHEET INDEX</b><br>A1. FRONT AND REAR ELEVATION<br>A2. LEFT AND RIGHT ELEVATION<br>A3. FOUNDATION LEVEL PLAN<br>A4. MAIN LEVEL PLAN                                                                                                                                                                                                                                                                                                                | PROFESSIONAL SEAL:                                                                                                                                                                                                                                                                                                                                                                                                                                                                                                                                                                                                                                                                                                                                                                                                                                                                                                                                                                                                                                                                                                                                                                                                                                                                                                                                                                                                                                                                                                                                                                                                                                                                                                                                                                                                                                                                                                                                                                                                                                                    |
| <ul> <li>03 GARAGE/SLAB DETAILS</li> <li>10 FRAMING STANDARDS</li> <li>20 DECK DETAILS</li> <li>30 BRACING DETAILS</li> <li>50 FASTENING SCHEDULE</li> </ul>                                                                                                                                                                                                                                                                                                                                                                                                                                                                                                                                                                                                                                                                                                                                                                                                                                                                                                                                                                                                                                                                                                                                                                                                                                                                                                                                                                                                                                                                                                                                                                                                                                                                                                                                                                                                                                                                                                                                                                                                                                                                                                                                                                                                                                                                                                                 | DIMENSIONAL LUMBER IS LABELED PER INDUSTRY STANDARD<br>TERMINOLOGY. ACTUAL LUMBER SIZING IS EXPECTED TO VARY<br>PER VENDOR.<br>WINDOW SIZES ARE WRITTEN IN FEET AND INCHES PER<br>INDUSTRY STANDARDS. EX: 3050 SH = 3'-0" X 5'-0" SINGLE<br>HUNG, 3066 FIX = 3'-0" X 6'-6" FIXED.<br><b>SHEET INDEX</b><br>A1. FRONT AND REAR ELEVATION<br>A2. LEFT AND RIGHT ELEVATION<br>A3. FOUNDATION LEVEL PLAN<br>A4. MAIN LEVEL PLAN<br>A5. UPPER LEVEL PLAN<br>A6. ROOF PLAN                                                                                                                                                                                                                                                                       | PROFESSIONAL SEAL:                                                                                                                                                                                                                                                                                                                                                                                                                                                                                                                                                                                                                                                                                                                                                                                                                                                                                                                                                                                                                                                                                                                                                                                                                                                                                                                                                                                                                                                                                                                                                                                                                                                                                                                                                                                                                                                                                                                                                                                                                                                    |
| <ul> <li>03 GARAGE/SLAB DETAILS</li> <li>10 FRAMING STANDARDS</li> <li>20 DECK DETAILS</li> <li>30 BRACING DETAILS</li> <li>50 FASTENING SCHEDULE</li> </ul>                                                                                                                                                                                                                                                                                                                                                                                                                                                                                                                                                                                                                                                                                                                                                                                                                                                                                                                                                                                                                                                                                                                                                                                                                                                                                                                                                                                                                                                                                                                                                                                                                                                                                                                                                                                                                                                                                                                                                                                                                                                                                                                                                                                                                                                                                                                 | DIMENSIONAL LUMBER IS LABELED PER INDUSTRY STANDARD TERMINOLOGY. ACTUAL LUMBER SIZING IS EXPECTED TO VARY PER VENDOR.         WINDOW SIZES ARE WRITTEN IN FEET AND INCHES PER INDUSTRY STANDARDS. EX: 3050 SH = 3'-0" X 5'-0" SINGLE HUNG, 3066 FIX = 3'-0" X 6'-6" FIXED.         SHEET INDEX         A1.       FRONT AND REAR ELEVATION         A2.       LEFT AND RIGHT ELEVATION         A3.       FOUNDATION LEVEL PLAN         A4.       MAIN LEVEL PLAN         A5.       UPPER LEVEL PLAN         A6.       ROOF PLAN                                                                                                                                                                                                              | PROFESSIONAL SEAL:                                                                                                                                                                                                                                                                                                                                                                                                                                                                                                                                                                                                                                                                                                                                                                                                                                                                                                                                                                                                                                                                                                                                                                                                                                                                                                                                                                                                                                                                                                                                                                                                                                                                                                                                                                                                                                                                                                                                                                                                                                                    |
| <ul> <li>03 GARAGE/SLAB DETAILS</li> <li>10 FRAMING STANDARDS</li> <li>20 DECK DETAILS</li> <li>30 BRACING DETAILS</li> <li>50 FASTENING SCHEDULE</li> </ul>                                                                                                                                                                                                                                                                                                                                                                                                                                                                                                                                                                                                                                                                                                                                                                                                                                                                                                                                                                                                                                                                                                                                                                                                                                                                                                                                                                                                                                                                                                                                                                                                                                                                                                                                                                                                                                                                                                                                                                                                                                                                                                                                                                                                                                                                                                                 | DIMENSIONAL LUMBER IS LABELED PER INDUSTRY STANDARD TERMINOLOGY. ACTUAL LUMBER SIZING IS EXPECTED TO VARY PER VENDOR.         WINDOW SIZES ARE WRITTEN IN FEET AND INCHES PER INDUSTRY STANDARDS. EX: 3050 SH = 3'-0" X 5'-0" SINGLE HUNG, 3066 FIX = 3'-0" X 6'-6" FIXED.         SHEET INDEX         A1.       FRONT AND REAR ELEVATION         A2.       LEFT AND RIGHT ELEVATION         A3.       FOUNDATION LEVEL PLAN         A4.       MAIN LEVEL PLAN         A5.       UPPER LEVEL PLAN         A6.       ROOF PLAN                                                                                                                                                                                                              | PROFESSIONAL SEAL:<br>PROFESSIONAL SEAL:                                                                                                                                                                                                                                                                                                                                                                                                                                                                                                                                                                                                                                                                                                                                                                                                                                                                                                                                                                                                                                                                                                                                                                                                                                                                                                                                                                                                                                                                                                                                                                                                                                                                                                                                                                                                                                                                                                                                                                                                                              |
| <ul> <li>03 GARAGE/SLAB DETAILS</li> <li>10 FRAMING STANDARDS</li> <li>20 DECK DETAILS</li> <li>30 BRACING DETAILS</li> <li>50 FASTENING SCHEDULE</li> </ul>                                                                                                                                                                                                                                                                                                                                                                                                                                                                                                                                                                                                                                                                                                                                                                                                                                                                                                                                                                                                                                                                                                                                                                                                                                                                                                                                                                                                                                                                                                                                                                                                                                                                                                                                                                                                                                                                                                                                                                                                                                                                                                                                                                                                                                                                                                                 | DIMENSIONAL LUMBER IS LABELED PER INDUSTRY STANDARD         TERMINOLOGY. ACTUAL LUMBER SIZING IS EXPECTED TO VARY         PER VENDOR.         WINDOW SIZES ARE WRITTEN IN FEET AND INCHES PER         INDUSTRY STANDARDS. EX: 3050 SH = 3'-0" X 5'-0" SINGLE         HUNG, 3066 FIX = 3'-0" X 6'-6" FIXED.         SHEET INDEX         A1.       FRONT AND REAR ELEVATION         A2.       LEFT AND RIGHT ELEVATION         A3.       FOUNDATION LEVEL PLAN         A4.       MAIN LEVEL PLAN         A5.       UPPER LEVEL PLAN         A6.       ROOF PLAN         MAIN FLOOR       758         UPPER LEVEL       1109         2218                                                                                                     | PROFESSIONAL SEAL:         Image: Description of the second seco |
| <ul> <li>03 GARAGE/SLAB DETAILS</li> <li>10 FRAMING STANDARDS</li> <li>20 DECK DETAILS</li> <li>30 BRACING DETAILS</li> <li>50 FASTENING SCHEDULE</li> </ul>                                                                                                                                                                                                                                                                                                                                                                                                                                                                                                                                                                                                                                                                                                                                                                                                                                                                                                                                                                                                                                                                                                                                                                                                                                                                                                                                                                                                                                                                                                                                                                                                                                                                                                                                                                                                                                                                                                                                                                                                                                                                                                                                                                                                                                                                                                                 | DIMENSIONAL LUMBER IS LABELED PER INDUSTRY STANDARD         TERMINOLOGY. ACTUAL LUMBER SIZING IS EXPECTED TO VARY         PER VENDOR.         WINDOW SIZES ARE WRITTEN IN FEET AND INCHES PER         INDUSTRY STANDARDS. EX: 3050 SH = 3'-0" X 5'-0" SINGLE         HUNG, 3066 FIX = 3'-0" X 6'-6" FIXED.         SHEET INDEX         A1.       FRONT AND REAR ELEVATION         A2.       LEFT AND RIGHT ELEVATION         A3.       FOUNDATION LEVEL PLAN         A4.       MAIN LEVEL PLAN         A5.       UPPER LEVEL PLAN         A6.       ROOF PLAN         MAIN FLOOR       758       1516         UPPER LEVEL       1109       2218         FINISHED       PER UNIT       TOTAL         UNFINISHED       0       0             | PROFESSIONAL SEAL:         Image: Description of the sector of the sect |
| <ul> <li>03 GARAGE/SLAB DETAILS</li> <li>10 FRAMING STANDARDS</li> <li>20 DECK DETAILS</li> <li>30 BRACING DETAILS</li> <li>50 FASTENING SCHEDULE</li> </ul>                                                                                                                                                                                                                                                                                                                                                                                                                                                                                                                                                                                                                                                                                                                                                                                                                                                                                                                                                                                                                                                                                                                                                                                                                                                                                                                                                                                                                                                                                                                                                                                                                                                                                                                                                                                                                                                                                                                                                                                                                                                                                                                                                                                                                                                                                                                 | DIMENSIONAL LUMBER IS LABELED PER INDUSTRY STANDARD         TERMINOLOGY. ACTUAL LUMBER SIZING IS EXPECTED TO VARY         PER VENDOR.         WINDOW SIZES ARE WRITTEN IN FEET AND INCHES PER         INDUSTRY STANDARDS. EX: 3050 SH = 3'-0" X 5'-0" SINGLE         HUNG, 3066 FIX = 3'-0" X 6'-6" FIXED.         SHEET INDEX         A1.       FRONT AND REAR ELEVATION         A2.       LEFT AND RIGHT ELEVATION         A3.       FOUNDATION LEVEL PLAN         A4.       MAIN LEVEL PLAN         A5.       UPPER LEVEL PLAN         A6.       ROOF PLAN         MAIN FLOOR       758       1516         UPPER LEVEL       1109       2218         FINISHED STAIRS TO LOWER LEVEL       0       0         TOTAL       1867       3734 | PROFESSIONAL SEAL:         Image: Description of the second seco |
| <ul> <li>GARAGE/SLAB DETAILS</li> <li>FRAMING STANDARDS</li> <li>DECK DETAILS</li> <li>BRACING DETAILS</li> <li>FASTENING SCHEDULE</li> </ul>                                                                                                                                                                                                                                                                                                                                                                                                                                                                                                                                                                                                                                                                                                                                                                                                                                                                                                                                                                                                                                                                                                                                                                                                                                                                                                                                                                                                                                                                                                                                                                                                                                                                                                                                                                                                                                                                                                                                                                                                                                                                                                                                                                                                                                                                                                                                | DIMENSIONAL LUMBER IS LABELED PER INDUSTRY STANDARD<br>TERMINOLOGY. ACTUAL LUMBER SIZING IS EXPECTED TO VARY<br>PER VENDOR.<br>WINDOW SIZES ARE WRITTEN IN FEET AND INCHES PER<br>INDUSTRY STANDARDS. EX: 3050 SH = 3'-0" X 5'-0" SINGLE<br>HUNG, 3066 FIX = 3'-0" X 6'-6" FIXED.<br>SHEET INDEX<br>A1. FRONT AND REAR ELEVATION<br>A2. LEFT AND RIGHT ELEVATION<br>A3. FOUNDATION LEVEL PLAN<br>A4. MAIN LEVEL PLAN<br>A5. UPPER LEVEL PLAN<br>A5. UPPER LEVEL PLAN<br>A6. ROOF PLAN<br>MAIN FLOOR<br>T58 1516<br>UPPER LEVEL<br>1109 2218<br>FINISHED STAIRS TO LOWER LEVEL<br>0<br>TOTAL<br>UNFINISHED<br>LOWER LEVEL - UNFINISHED<br>686 1372                                                                                          | PROFESSIONAL SEAL:         Image: Description of the second seco |
| <ul> <li>GARAGE/SLAB DETAILS</li> <li>FRAMING STANDARDS</li> <li>DECK DETAILS</li> <li>BRACING DETAILS</li> <li>FASTENING SCHEDULE</li> </ul>                                                                                                                                                                                                                                                                                                                                                                                                                                                                                                                                                                                                                                                                                                                                                                                                                                                                                                                                                                                                                                                                                                                                                                                                                                                                                                                                                                                                                                                                                                                                                                                                                                                                                                                                                                                                                                                                                                                                                                                                                                                                                                                                                                                                                                                                                                                                | DIMENSIONAL LUMBER IS LABELED PER INDUSTRY STANDARD<br>TERMINOLOGY. ACTUAL LUMBER SIZING IS EXPECTED TO VARY<br>PER VENDOR.<br>WINDOW SIZES ARE WRITTEN IN FEET AND INCHES PER<br>INDUSTRY STANDARDS. EX: 3050 SH = 3'-0" X 5'-0" SINGLE<br>HUNG, 3066 FIX = 3'-0" X 6'-6" FIXED.<br>SHEET INDEX<br>A1. FRONT AND REAR ELEVATION<br>A2. LEFT AND RIGHT ELEVATION<br>A3. FOUNDATION LEVEL PLAN<br>A4. MAIN LEVEL PLAN<br>A5. UPPER LEVEL PLAN<br>A5. UPPER LEVEL PLAN<br>A6. ROOF PLAN<br>MAIN FLOOR<br>TOTAL<br>FINISHED<br>FINISHED TAIRS TO LOWER LEVEL<br>0<br>TOTAL<br>UNFINISHED<br>LOWER LEVEL - UNFINISHED<br>G866 1372<br>DECK<br>120 240                                                                                          | PROFESSIONAL SEAL:         Image: Description of the second seco |
| <ul> <li>GARAGE/SLAB DETAILS</li> <li>FRAMING STANDARDS</li> <li>DECK DETAILS</li> <li>BRACING DETAILS</li> <li>FASTENING SCHEDULE</li> </ul>                                                                                                                                                                                                                                                                                                                                                                                                                                                                                                                                                                                                                                                                                                                                                                                                                                                                                                                                                                                                                                                                                                                                                                                                                                                                                                                                                                                                                                                                                                                                                                                                                                                                                                                                                                                                                                                                                                                                                                                                                                                                                                                                                                                                                                                                                                                                | DIMENSIONAL LUMBER IS LABELED PER INDUSTRY STANDARD<br>TERMINOLOGY. ACTUAL LUMBER SIZING IS EXPECTED TO VARY<br>PER VENDOR.<br>WINDOW SIZES ARE WRITTEN IN FEET AND INCHES PER<br>INDUSTRY STANDARDS. EX: 3050 SH = 3'-0" X 5'-0" SINGLE<br>HUNG, 3066 FIX = 3'-0" X 6'-6" FIXED.<br>SHEET INDEX<br>A1. FRONT AND REAR ELEVATION<br>A2. LEFT AND RIGHT ELEVATION<br>A3. FOUNDATION LEVEL PLAN<br>A4. MAIN LEVEL PLAN<br>A5. UPPER LEVEL PLAN<br>A6. ROOF PLAN<br>MAIN FLOOR<br>FINISHED PER UNIT TOTAL<br>MAIN FLOOR<br>FINISHED 1109<br>2218<br>FINISHED STAIRS TO LOWER LEVEL 0<br>10<br>TOTAL<br>UNFINISHED<br>LOWER LEVEL - UNFINISHED<br>686<br>1372<br>DECK<br>120<br>240<br>GARAGE<br>423<br>846                                    | PROFESSIONAL SEAL:         Image: Distribution of the second sec |
| GARAGE/SLAB DETAILS<br>FRAMING STANDARDS<br>DECK DETAILS<br>BRACING DETAILS<br>FASTENING SCHEDULE<br>CEGRESS WINDOW                                                                                                                                                                                                                                                                                                                                                                                                                                                                                                                                                                                                                                                                                                                                                                                                                                                                                                                                                                                                                                                                                                                                                                                                                                                                                                                                                                                                                                                                                                                                                                                                                                                                                                                                                                                                                                                                                                                                                                                                                                                                                                                                                                                                                                                                                                                                                          | DIMENSIONAL LUMBER IS LABELED PER INDUSTRY STANDARD<br>TERMINOLOGY. ACTUAL LUMBER SIZING IS EXPECTED TO VARY<br>PER VENDOR.<br>WINDOW SIZES ARE WRITTEN IN FEET AND INCHES PER<br>INDUSTRY STANDARDS. EX: 3050 SH = 3'-0" X 5'-0" SINGLE<br>HUNG, 3066 FIX = 3'-0" X 6'-6" FIXED.<br>SHEET INDEX<br>A1. FRONT AND REAR ELEVATION<br>A2. LEFT AND RIGHT ELEVATION<br>A3. FOUNDATION LEVEL PLAN<br>A4. MAIN LEVEL PLAN<br>A5. UPPER LEVEL PLAN<br>A6. ROOF PLAN<br>MAIN FLOOR<br>T58 1516<br>UPPER LEVEL PLAN<br>A6. ROOF PLAN<br>MAIN FLOOR<br>TOTAL<br>UNFINISHED<br>LOWER LEVEL - UNFINISHED<br>EVER STEAD<br>ENGINEER<br>TRUSS<br>I-JOIST<br>EVERSTEAD<br>PREMIER<br>                                                                    | PROFESSIONAL SEAL:         Image: Constraint of the second secon |
| GARAGE/SLAB DETAILS<br>FRAMING STANDARDS<br>DECK DETAILS<br>BRACING DETAILS<br>FASTENING SCHEDULE<br>CEGRESS WINDOW                                                                                                                                                                                                                                                                                                                                                                                                                                                                                                                                                                                                                                                                                                                                                                                                                                                                                                                                                                                                                                                                                                                                                                                                                                                                                                                                                                                                                                                                                                                                                                                                                                                                                                                                                                                                                                                                                                                                                                                                                                                                                                                                                                                                                                                                                                                                                          | DIMENSIONAL LUMBER IS LABELED PER INDUSTRY STANDARD<br>TERMINOLOGY. ACTUAL LUMBER SIZING IS EXPECTED TO VARY<br>PER VENDOR.<br>WINDOW SIZES ARE WRITTEN IN FEET AND INCHES PER<br>INDUSTRY STANDARDS. EX: 3050 SH = 3'-0" X 5'-0" SINGLE<br>HUNG, 3066 FIX = 3'-0" X 6'-6" FIXED.<br>SHEET INDEX<br>A1. FRONT AND REAR ELEVATION<br>A2. LEFT AND RIGHT ELEVATION<br>A3. FOUNDATION LEVEL PLAN<br>A4. MAIN LEVEL PLAN<br>A5. UPPER LEVEL PLAN<br>A6. ROOF PLAN<br>MAIN FLOOR<br>FINISHED PER UNIT TOTAL<br>MAIN FLOOR<br>DEVEL 1109<br>2218<br>FINISHED STAIRS TO LOWER LEVEL<br>0 0<br>TOTAL<br>UNFINISHED 0<br>LOWER LEVEL - UNFINISHED 686<br>1372<br>DECK<br>120<br>240<br>GARAGE 123<br>846<br>REVISIONS                               | PROFESSIONAL SEAL:         Image: Description of the second seco |
| GARAGE/SLAB DETAILS<br>FRAMING STANDARDS<br>DECK DETAILS<br>BRACING DETAILS<br>FASTENING SCHEDULE<br>CEGRESS WINDOW                                                                                                                                                                                                                                                                                                                                                                                                                                                                                                                                                                                                                                                                                                                                                                                                                                                                                                                                                                                                                                                                                                                                                                                                                                                                                                                                                                                                                                                                                                                                                                                                                                                                                                                                                                                                                                                                                                                                                                                                                                                                                                                                                                                                                                                                                                                                                          | DIMENSIONAL LUMBER IS LABELED PER INDUSTRY STANDARD<br>TERMINOLOGY. ACTUAL LUMBER SIZING IS EXPECTED TO VARY<br>PER VENDOR.<br>WINDOW SIZES ARE WRITTEN IN FEET AND INCHES PER<br>INDUSTRY STANDARDS. EX: 3050 SH = 3'-0" X 5'-0" SINGLE<br>HUNG, 3066 FIX = 3'-0" X 6'-6" FIXED.<br>SHEET INDEX<br>A1. FRONT AND REAR ELEVATION<br>A2. LEFT AND RIGHT ELEVATION<br>A3. FOUNDATION LEVEL PLAN<br>A4. MAIN LEVEL PLAN<br>A5. UPPER LEVEL PLAN<br>A6. ROOF PLAN<br>MAIN FLOOR<br>T58 1516<br>UPPER LEVEL PLAN<br>A6. ROOF PLAN<br>MAIN FLOOR<br>TOTAL<br>UNFINISHED<br>LOWER LEVEL - UNFINISHED<br>EVER STEAD<br>ENGINEER<br>TRUSS<br>I-JOIST<br>EVERSTEAD<br>PREMIER<br>                                                                    | PROFESSIONAL SEAL:         Image: Construction of Mission of Mis |
| GARAGE/SLAB DETAILS<br>FRAMING STANDARDS<br>DECK DETAILS<br>BRACING DETAILS<br>FASTENING SCHEDULE<br>EGRESS WINDOW<br>EGRESS WINDOW<br>COMPACTION<br>COMPACTION<br>COMPACTION<br>COMPACTION<br>COMPACTION<br>COMPACTION<br>COMPACTION<br>COMPACTION<br>COMPACTION<br>COMPACTION<br>COMPACTION<br>COMPACTION<br>COMPACTION<br>COMPACTION<br>COMPACTION<br>COMPACTION<br>COMPACTION<br>COMPACTION<br>COMPACTION<br>COMPACTION<br>COMPACTION<br>COMPACTION<br>COMPACTION<br>COMPACTION<br>COMPACTION<br>COMPACTION<br>COMPACTION<br>COMPACTION<br>COMPACTION<br>COMPACTION<br>COMPACTION<br>COMPACTION<br>COMPACTION<br>COMPACTION<br>COMPACTION<br>COMPACTION<br>COMPACTION<br>COMPACTION<br>COMPACTION<br>COMPACTION<br>COMPACTION<br>COMPACTION<br>COMPACTION<br>COMPACTION<br>COMPACTION<br>COMPACTION<br>COMPACTION<br>COMPACTION<br>COMPACTION<br>COMPACTION<br>COMPACTION<br>COMPACTION<br>COMPACTION<br>COMPACTION<br>COMPACTION<br>COMPACTION<br>COMPACTION<br>COMPACTION<br>COMPACTION<br>COMPACTION<br>COMPACTION<br>COMPACTION<br>COMPACTION<br>COMPACTION<br>COMPACTION<br>COMPACTION<br>COMPACTION<br>COMPACTION<br>COMPACTION<br>COMPACTION<br>COMPACTION<br>COMPACTION<br>COMPACTION<br>COMPACTION<br>COMPACTION<br>COMPACTION<br>COMPACTION<br>COMPACTION<br>COMPACTION<br>COMPACTION<br>COMPACTION<br>COMPACTION<br>COMPACTION<br>COMPACTION<br>COMPACTION<br>COMPACTION<br>COMPACTION<br>COMPACTION<br>COMPACTION<br>COMPACTION<br>COMPACTION<br>COMPACTION<br>COMPACTION<br>COMPACTION<br>COMPACTION<br>COMPACTION<br>COMPACTION<br>COMPACTION<br>COMPACTION<br>COMPACTION<br>COMPACTION<br>COMPACTION<br>COMPACTION<br>COMPACTION<br>COMPACTION<br>COMPACTION<br>COMPACTION<br>COMPACTION<br>COMPACTION<br>COMPACTION<br>COMPACTION<br>COMPACTION<br>COMPACTION<br>COMPACTION<br>COMPACTION<br>COMPACTION<br>COMPACTION<br>COMPACTION<br>COMPACTION<br>COMPACTION<br>COMPACTION<br>COMPACTION<br>COMPACTION<br>COMPACTION<br>COMPACTION<br>COMPACTION<br>COMPACTION<br>COMPACTION<br>COMPACTION<br>COMPACTION<br>COMPACTION<br>COMPACTION<br>COMPACTION<br>COMPACTION<br>COMPACTION<br>COMPACTION<br>COMPACTION<br>COMPACTION<br>COMPACTION<br>COMPACTION<br>COMPACTION<br>COMPACTION<br>COMPACTION<br>COMPACTION<br>COMPACTION<br>COMPACTION<br>COMPACTION<br>COMPACTION<br>COMPACTION<br>COMPACTION<br>COMPACTION<br>COMPACTION<br>COMPACTION<br>COMPACTION<br>COMPACTION<br>COMPACTION<br>COMPACTION<br>COMPACTION<br>COMPACTION<br>COMPACTION<br>COMPA | DIMENSIONAL LUMBER IS LABELED PER INDUSTRY STANDARD<br>TERMINOLOGY. ACTUAL LUMBER SIZING IS EXPECTED TO VARY<br>PER VENDOR.<br>WINDOW SIZES ARE WRITTEN IN FEET AND INCHES PER<br>INDUSTRY STANDARDS. EX: 3050 SH = 3'-0" X 5'-0" SINGLE<br>HUNG, 3066 FIX = 3'-0" X 6'-6" FIXED.<br>SHEET INDEX<br>A1. FRONT AND REAR ELEVATION<br>A2. LEFT AND RIGHT ELEVATION<br>A3. FOUNDATION LEVEL PLAN<br>A4. MAIN LEVEL PLAN<br>A5. UPPER LEVEL PLAN<br>A6. ROOF PLAN                                                                                                                                                                                                                                                                              | PROFESSIONAL SEAL:         Image: Constraint of the second secon |
| GARAGE/SLAB DETAILS<br>FRAMING STANDARDS<br>DECK DETAILS<br>FASTENING SCHEDULE<br>EGRESS WINDOW                                                                                                                                                                                                                                                                                                                                                                                                                                                                                                                                                                                                                                                                                                                                                                                                                                                                                                                                                                                                                                                                                                                                                                                                                                                                                                                                                                                                                                                                                                                                                                                                                                                                                                                                                                                                                                                                                                                                                                                                                                                                                                                                                                                                                                                                                                                                                                              | DIMENSIONAL LUMBER IS LABELED PER INDUSTRY STANDARD<br>TERMINOLOGY. ACTUAL LUMBER SIZING IS EXPECTED TO VARY<br>PER VENDOR.<br>WINDOW SIZES ARE WRITTEN IN FEET AND INCHES PER<br>INDUSTRY STANDARDS. EX: 3050 SH = 3'-0" X 5'-0" SINGLE<br>HUNG, 3066 FIX = 3'-0" X 6'-6" FIXED.<br>SHEET INDEX<br>A1. FRONT AND REAR ELEVATION<br>A2. LEFT AND RIGHT ELEVATION<br>A3. FOUNDATION LEVEL PLAN<br>A4. MAIN LEVEL PLAN<br>A5. UPPER LEVEL PLAN<br>A6. ROOF PLAN<br>MAIN FLOOR<br>FINISHED PER UNIT TOTAL<br>MAIN FLOOR<br>DEVEL 1109<br>2218<br>FINISHED STAIRS TO LOWER LEVEL<br>0 0<br>TOTAL<br>UNFINISHED 0<br>LOWER LEVEL - UNFINISHED 686<br>1372<br>DECK<br>120<br>240<br>GARAGE 123<br>846<br>REVISIONS                               | PROFESSIONAL SEAL:         Image: Construction of Mission of Mis |