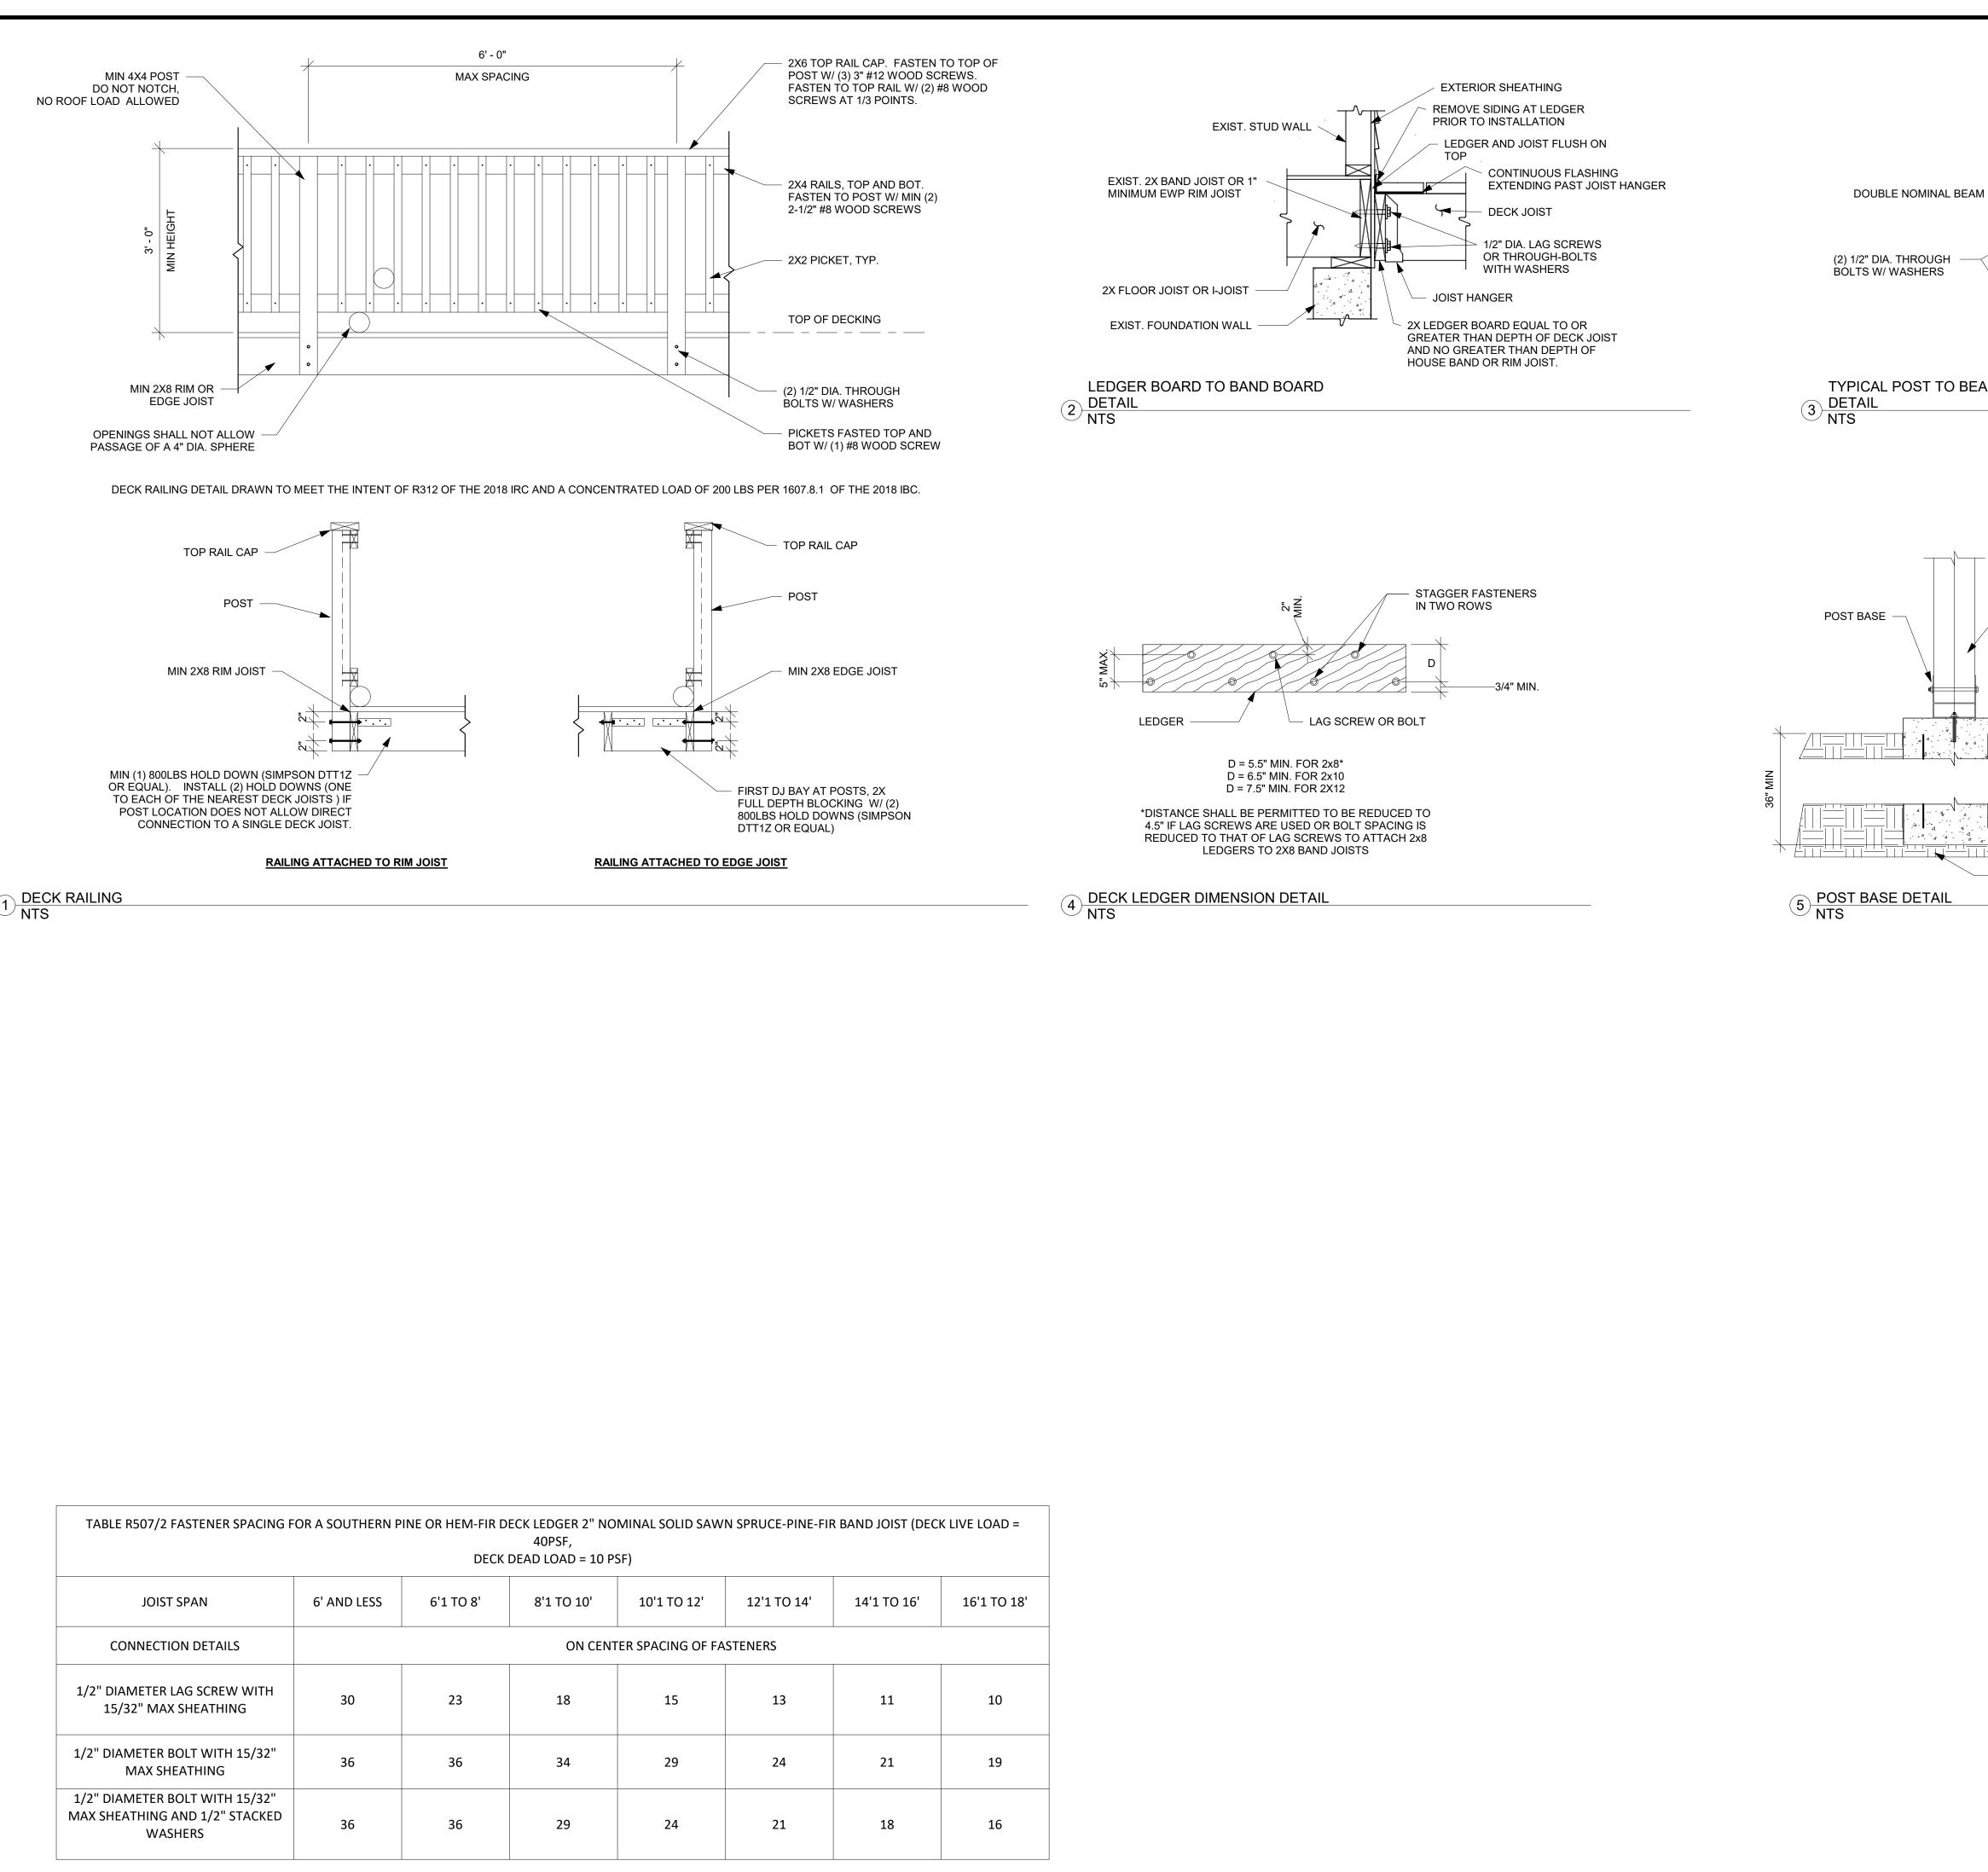

FOOT
- PSI: POUNDS PER SQUARE INCH UNO: UNLESS NOTED OTHERWISE FV: FIELD VERIFY

ENGINEERING & DESIGN



EVERSTEAD 3741 NE TROON DRIVE, SUITE 200 LEE'S SUMMIT, MO 64064 EVERSTEAD.COM (816)399-4901

 $\land$ 

408

Ò

Ο

Σ

NMM

S

ഗ

ш

Ш

Ú

ш

NX N

KNO

SW

 $\mathcal{O}$ 

37

Š

တ

N

 $\mathcal{O}$ 

S

 $\bigcirc$ 

RMF

>ш

 $\frown$ 

ш

õ

Τ

MIN

 $\infty$ 

#

**(**)

S

Š

REVISIONS

DATE

SCALE

## STRUCTURAL **GENERAL NOTES**

## **SOOO**

10/10/2023 11:01:56 AM 1/4" = 1'-0"



**BLOCK FIRST THREE** JOIST BAYS @ 24" OC WHER FJ RUN PARALLEL

FJ, PER PLAN

TO FOUNDATION WALL

EXTERIOR SHEATHING

(PER PLAN)













10/10/2023 10:31:48 AM As indicated

DATE SCALE 64082

OM

SUMMIT,

S

ш

Ш

CT

SW KNOXVILLE

3731

Š

3729

SШ

ARMHOU

ΕV

 $\frown$ 

HONEY

TWIN

S

Ο









|                                                                 | MINIMUM                                                      | CONNECTION CRITERIA                                                                                                                                                                                                                                                                                                               |                                                                         |  |  |
|-----------------------------------------------------------------|--------------------------------------------------------------|---------------------------------------------------------------------------------------------------------------------------------