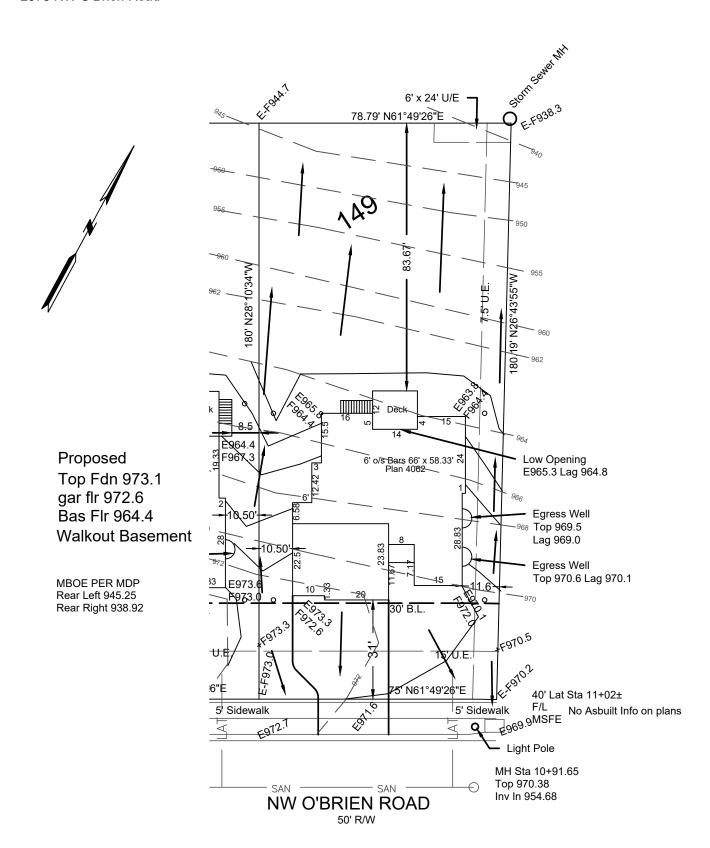

## CONSTRUCTION STAKE PLOT PLAN

Ordered by: TRUMARK HOMES

Description: LOT 149, WOODSIDE RIDGE 2ND PLAT, in Lee's Summit, MO

Address: 2078 NW O'Brien Road

staked 03-04-2024

This plot plan is not an "as-built" survey as the house was staked prior to being built and cannot be used in place of a "Surveyors Real Property Report". This plot plan was prepared for use before and during foundation construction only and should not be used to establish property lines for fences or other structures. House staked as shown on this plot plan. House dimensions may have been assumed and contractor must check house dimensions shown and compare to the final house plans. Contractor to verify all elevations at job site. Builder must make final decision as to cuts and foundation heights at the job site, any floor elevations shown are shown as a quide only. Sanitary sewer and lateral elevations cannot be verified at time of staking, and it may be necessary to verify sanitary sewer elevation and location (BY DIGGING UP THE SEWER LATERAL) prior to excavation for foundation. Underground utilities and un-platted easements may not be shown. This does not constitute a boundary survey and builder must check to make sure description shown is correct with the deed for the property. It is recommended that no work be done until building permits are obtained and plot plan has been verified by local building codes authorities to comply with all setback and other constitutes are comply with all setback and other constitutes.