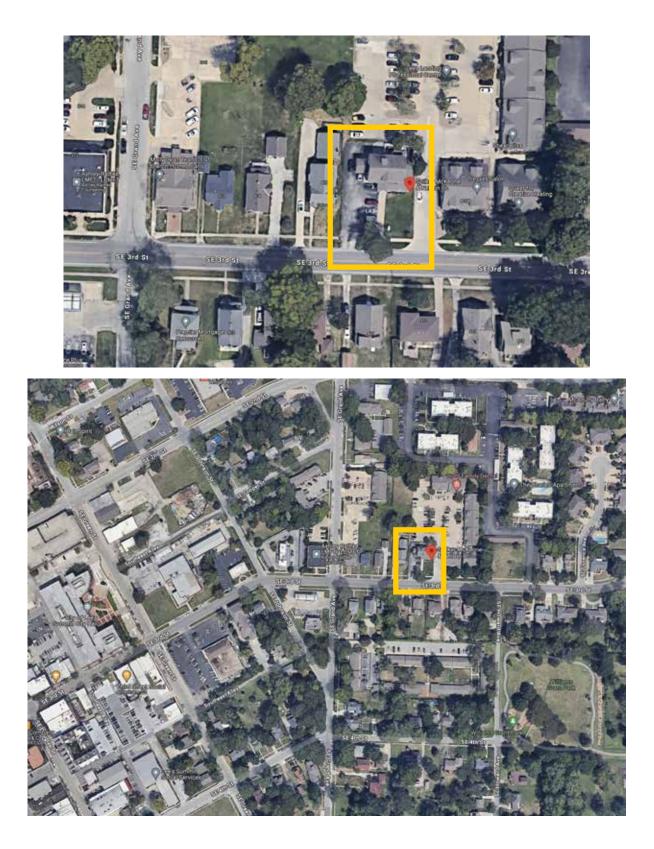

### PERMIT

#### SIGN LOCATION/SCALE: 408 SE Third Street, Lee's Summit , Mo 64063

All illustrations, concepts and descriptions are the property of Fossil Forge  $\ensuremath{\mathbb{C}}$