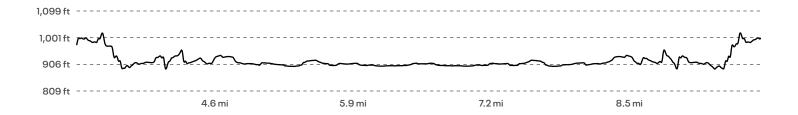

## Lees Summit, MO, United States

13.10 mi
Distance

429 ft
Elevation Gain

Activity Type

Add Route to Website

Share

Duplicate Route

Download