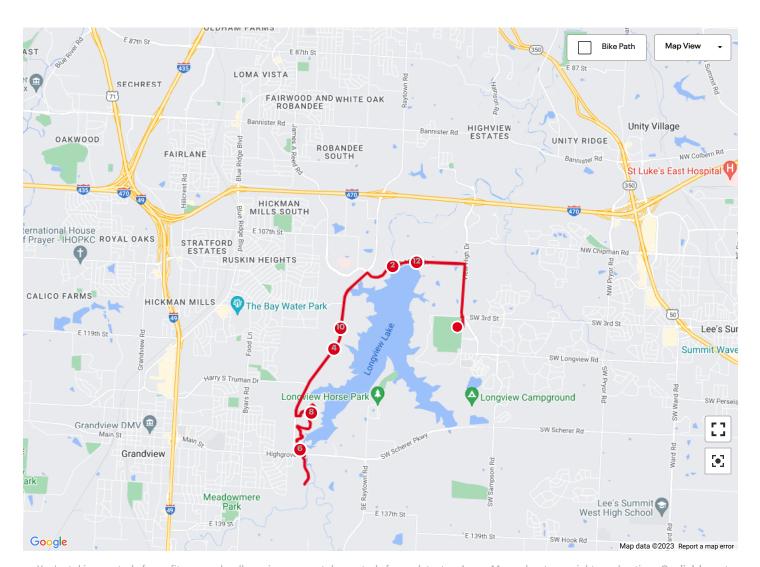

# SPOOKY SPRINT HALF MARATHON LONGVIEW - ADJUSTED $\ \square$

 $\equiv$ 

Everyone

## Lees Summit, MO, United States

13.10 mi
Distance

429 ft
Elevation Gain

Activity Type

Add Route to Website

Share

Duplicate Route

Download