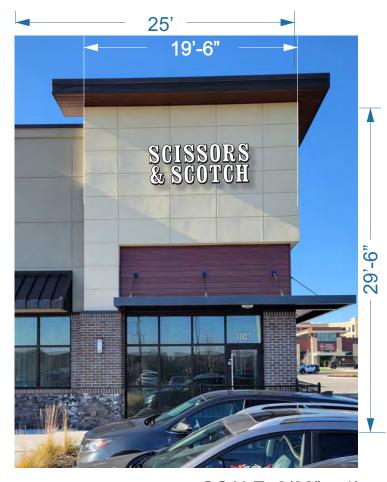

1/03/24

- Low Voltage Electronic Transformer remote-mounted on wall interior
- Visible Cut-Off Switch
- 1/4" Weep Holes

WALL AREA: 737.5 Sq Ft. SIGN HEIGHT: 4'- 5 3/4" SIGN WIDTH: 11'- 6 1/2"

SIGN AREA: 51.7 Sq. Ft. - 7.01%

WALL AREA: 629.17 Sq Ft. SIGN HEIGHT: 4'- 5 3/4" SIGN WIDTH: 11'- 6 1/2"

SIGN AREA: 51.7 Sq. Ft. - 8.22%

SCALE: 3/32" = 1"

SCISSORS & SCOTCH

SSS

**Location:** 9048 NW Pryor Rd Lee's Summit MO 64081 1/03/24