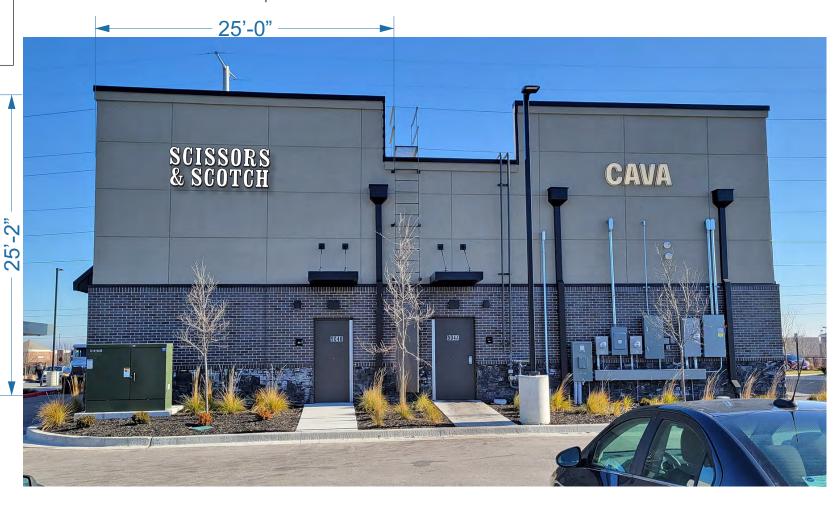

WALL AREA: 629.17 Sq Ft. SIGN HEIGHT: 4'- 5 3/4" SIGN WIDTH: 11'- 6 1/2"

SIGN AREA: 51.7 Sq. Ft. - 8.22%

SCALE: 3/32" = 1"

SCISSORS & SCOTCH

SSS

**Location:** 9048 NW Pryor Rd Lee's Summit MO 64081 1/03/24