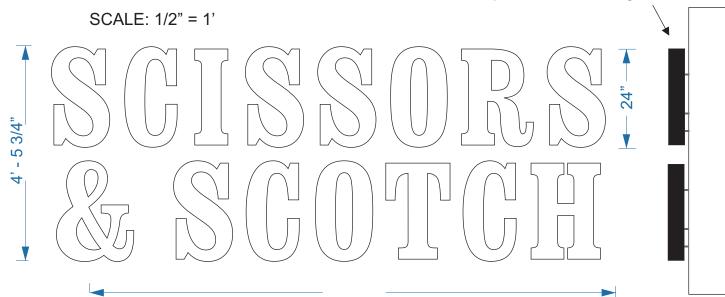

## CHANNEL LETTERS - FACE AND REAR ILLUMINATION PIN-MOUNTED ON BLDG:

- 4" Deep Fabricated .040 Aluminum Letter Returns BLACK
- Interiors Painted Light Enhancement White with Clear Lexan backs
- Pin-mount letters 1.5" off building surface.
- 1" Jewelite Trim Cap Retainer BLACK
- LED Illumination Module- WHITE
- 3/16" Thick Plex/Polycorbonate Face- #7328 WHITE PLEX

DV

**Designer:** MAP

Channel letters pin-mounted to bldg,face & back white LED illumination

11'-6 1/2"

Channel Letter & Wall Cross Section

Flush Mounted, Backer, Interior Power Supplies
Letters Front and Rear Iluminated

CHANNEL LETTERS - FACE AND REAR ILLUMINATION PIN-MOUNTED ON BLDG :

- 4" Deep Fabricated .040 Aluminum Letter Returns BLACK
- Interiors Painted Light Enhancement White with Clear Lexan backs
- Pin-mount letters 1.5" off building surface.
- 1" Jewelite Trim Cap Retainer BLACK
- LED Illumination Module- WHITE
- 3/16" Thick Plex/Polycorbonate Face- #7328 WHITE PLEX
- Low Voltage Electronic Transformer remote-mounted on wall interior
- Visible Cut-Off Switch 1/4" Weep Holes