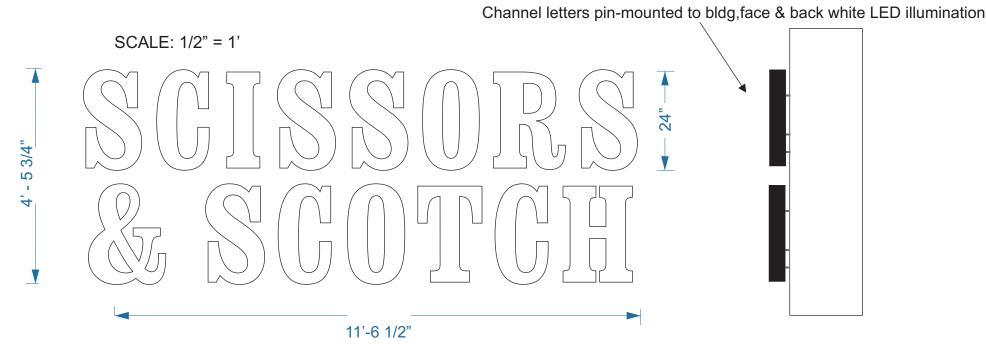

## CHANNEL LETTERS - FACE AND REAR ILLUMINATION PIN-MOUNTED ON BLDG:

- 4" Deep Fabricated .040 Aluminum Letter Returns BLACK
- Interiors Painted Light Enhancement White with Clear Lexan backs
- Pin-mount letters 1.5" off building surface.
- 1" Jewelite Trim Cap Retainer BLACK
- LED Illumination Module- WHITE
- 3/16" Thick Plex/Polycorbonate Face- #7328 WHITE PLEX

1/03/24

- Low Voltage Electronic Transformer remote-mounted on wall interior
- Visible Cut-Off Switch
- 1/4" Weep Holes

WALL AREA: 737.5 Sq Ft. SIGN HEIGHT: 4'- 5 3/4" SIGN WIDTH: 11'- 6 1/2"

SIGN AREA: 51.7 Sq. Ft. - 7.01%

DV

**Designer:** MAP

Channel letters pin-mounted to bldg,face & back white LED illumination

11'-6 1/2"

Channel Letter & Wall Cross Section

Flush Mounted, Backer, Interior Power Supplies
Letters Front and Rear Iluminated

CHANNEL LETTERS - FACE AND REAR ILLUMINATION PIN-MOUNTED ON BLDG :

- 4" Deep Fabricated .040 Aluminum Letter Returns BLACK
- Interiors Painted Light Enhancement White with Clear Lexan backs
- Pin-mount letters 1.5" off building surface.
- 1" Jewelite Trim Cap Retainer BLACK
- LED Illumination Module- WHITE
- 3/16" Thick Plex/Polycorbonate Face- #7328 WHITE PLEX
- Low Voltage Electronic Transformer remote-mounted on wall interior
- Visible Cut-Off Switch 1/4" Weep Holes